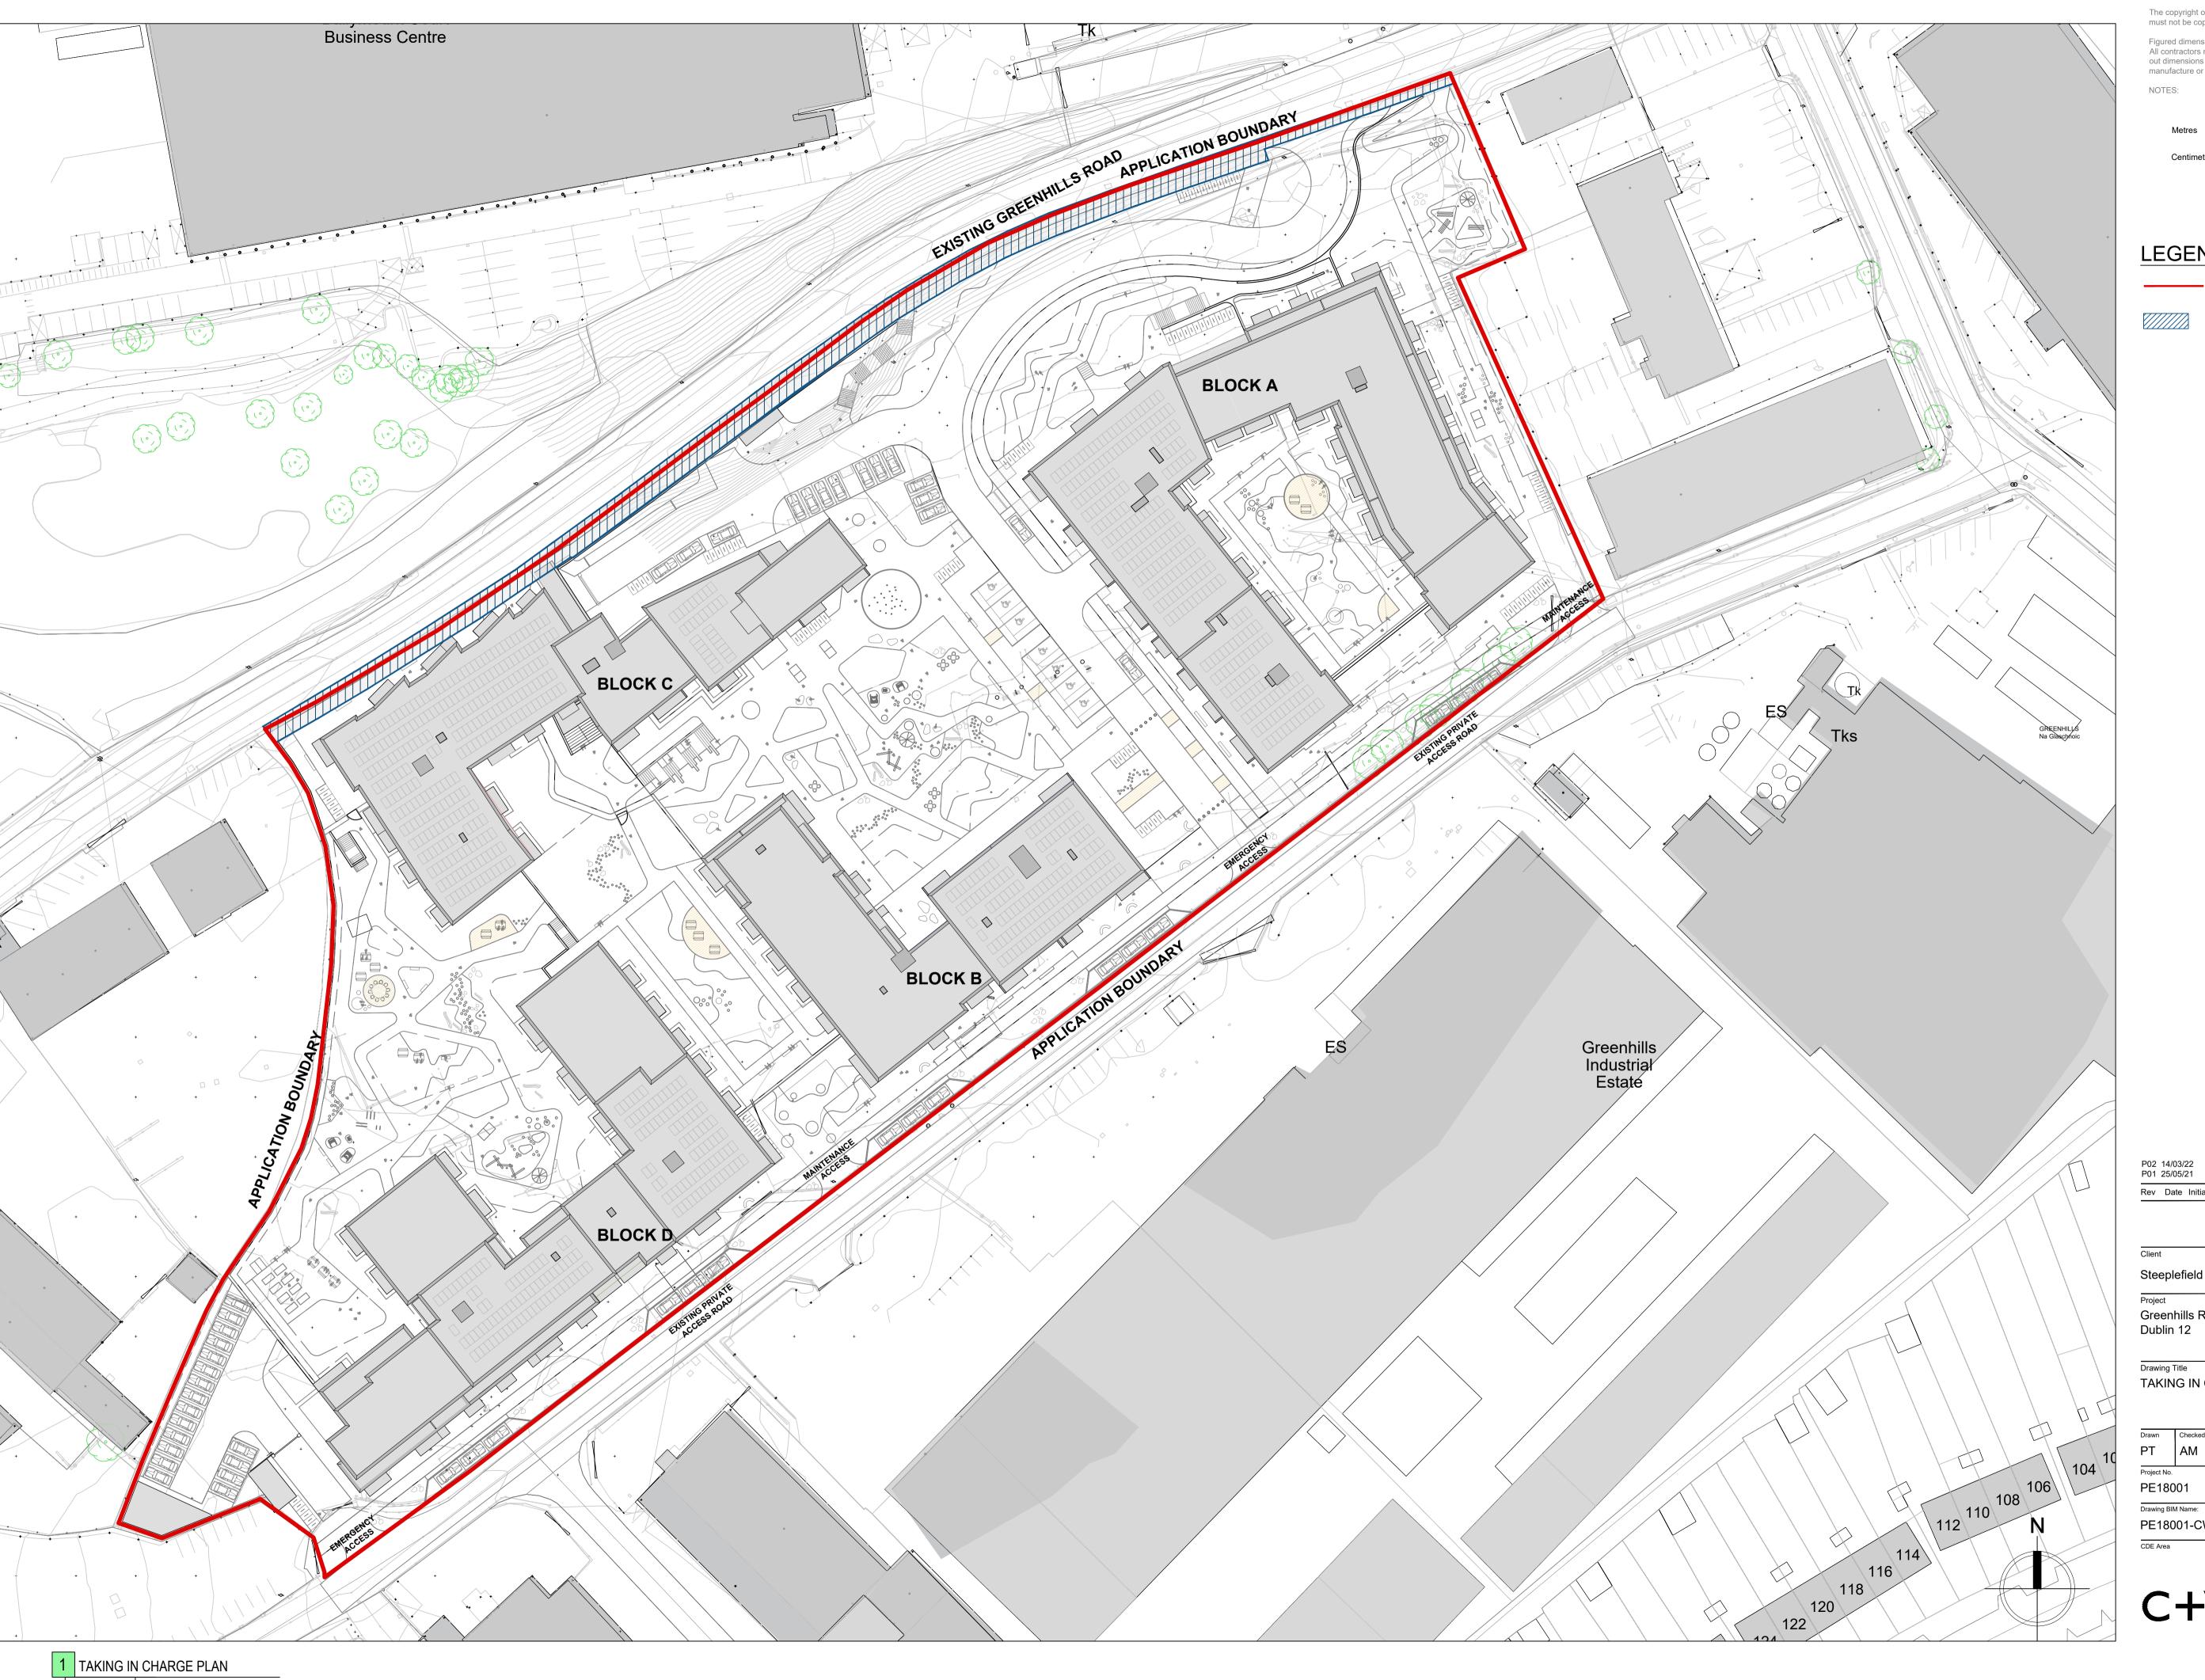

## LEGEND

SITE BOUNDARY OUTLINE IN RED 2.79 HEC, 6.89 ACRES

Area to be taken in charge

P02 14/03/22 FULL APPLICATION SUBMISSION PRE-APPLICATION SUBMISSION Rev Date Initial Notes

AM AM

**PLANNING** 

Steeplefield Limited