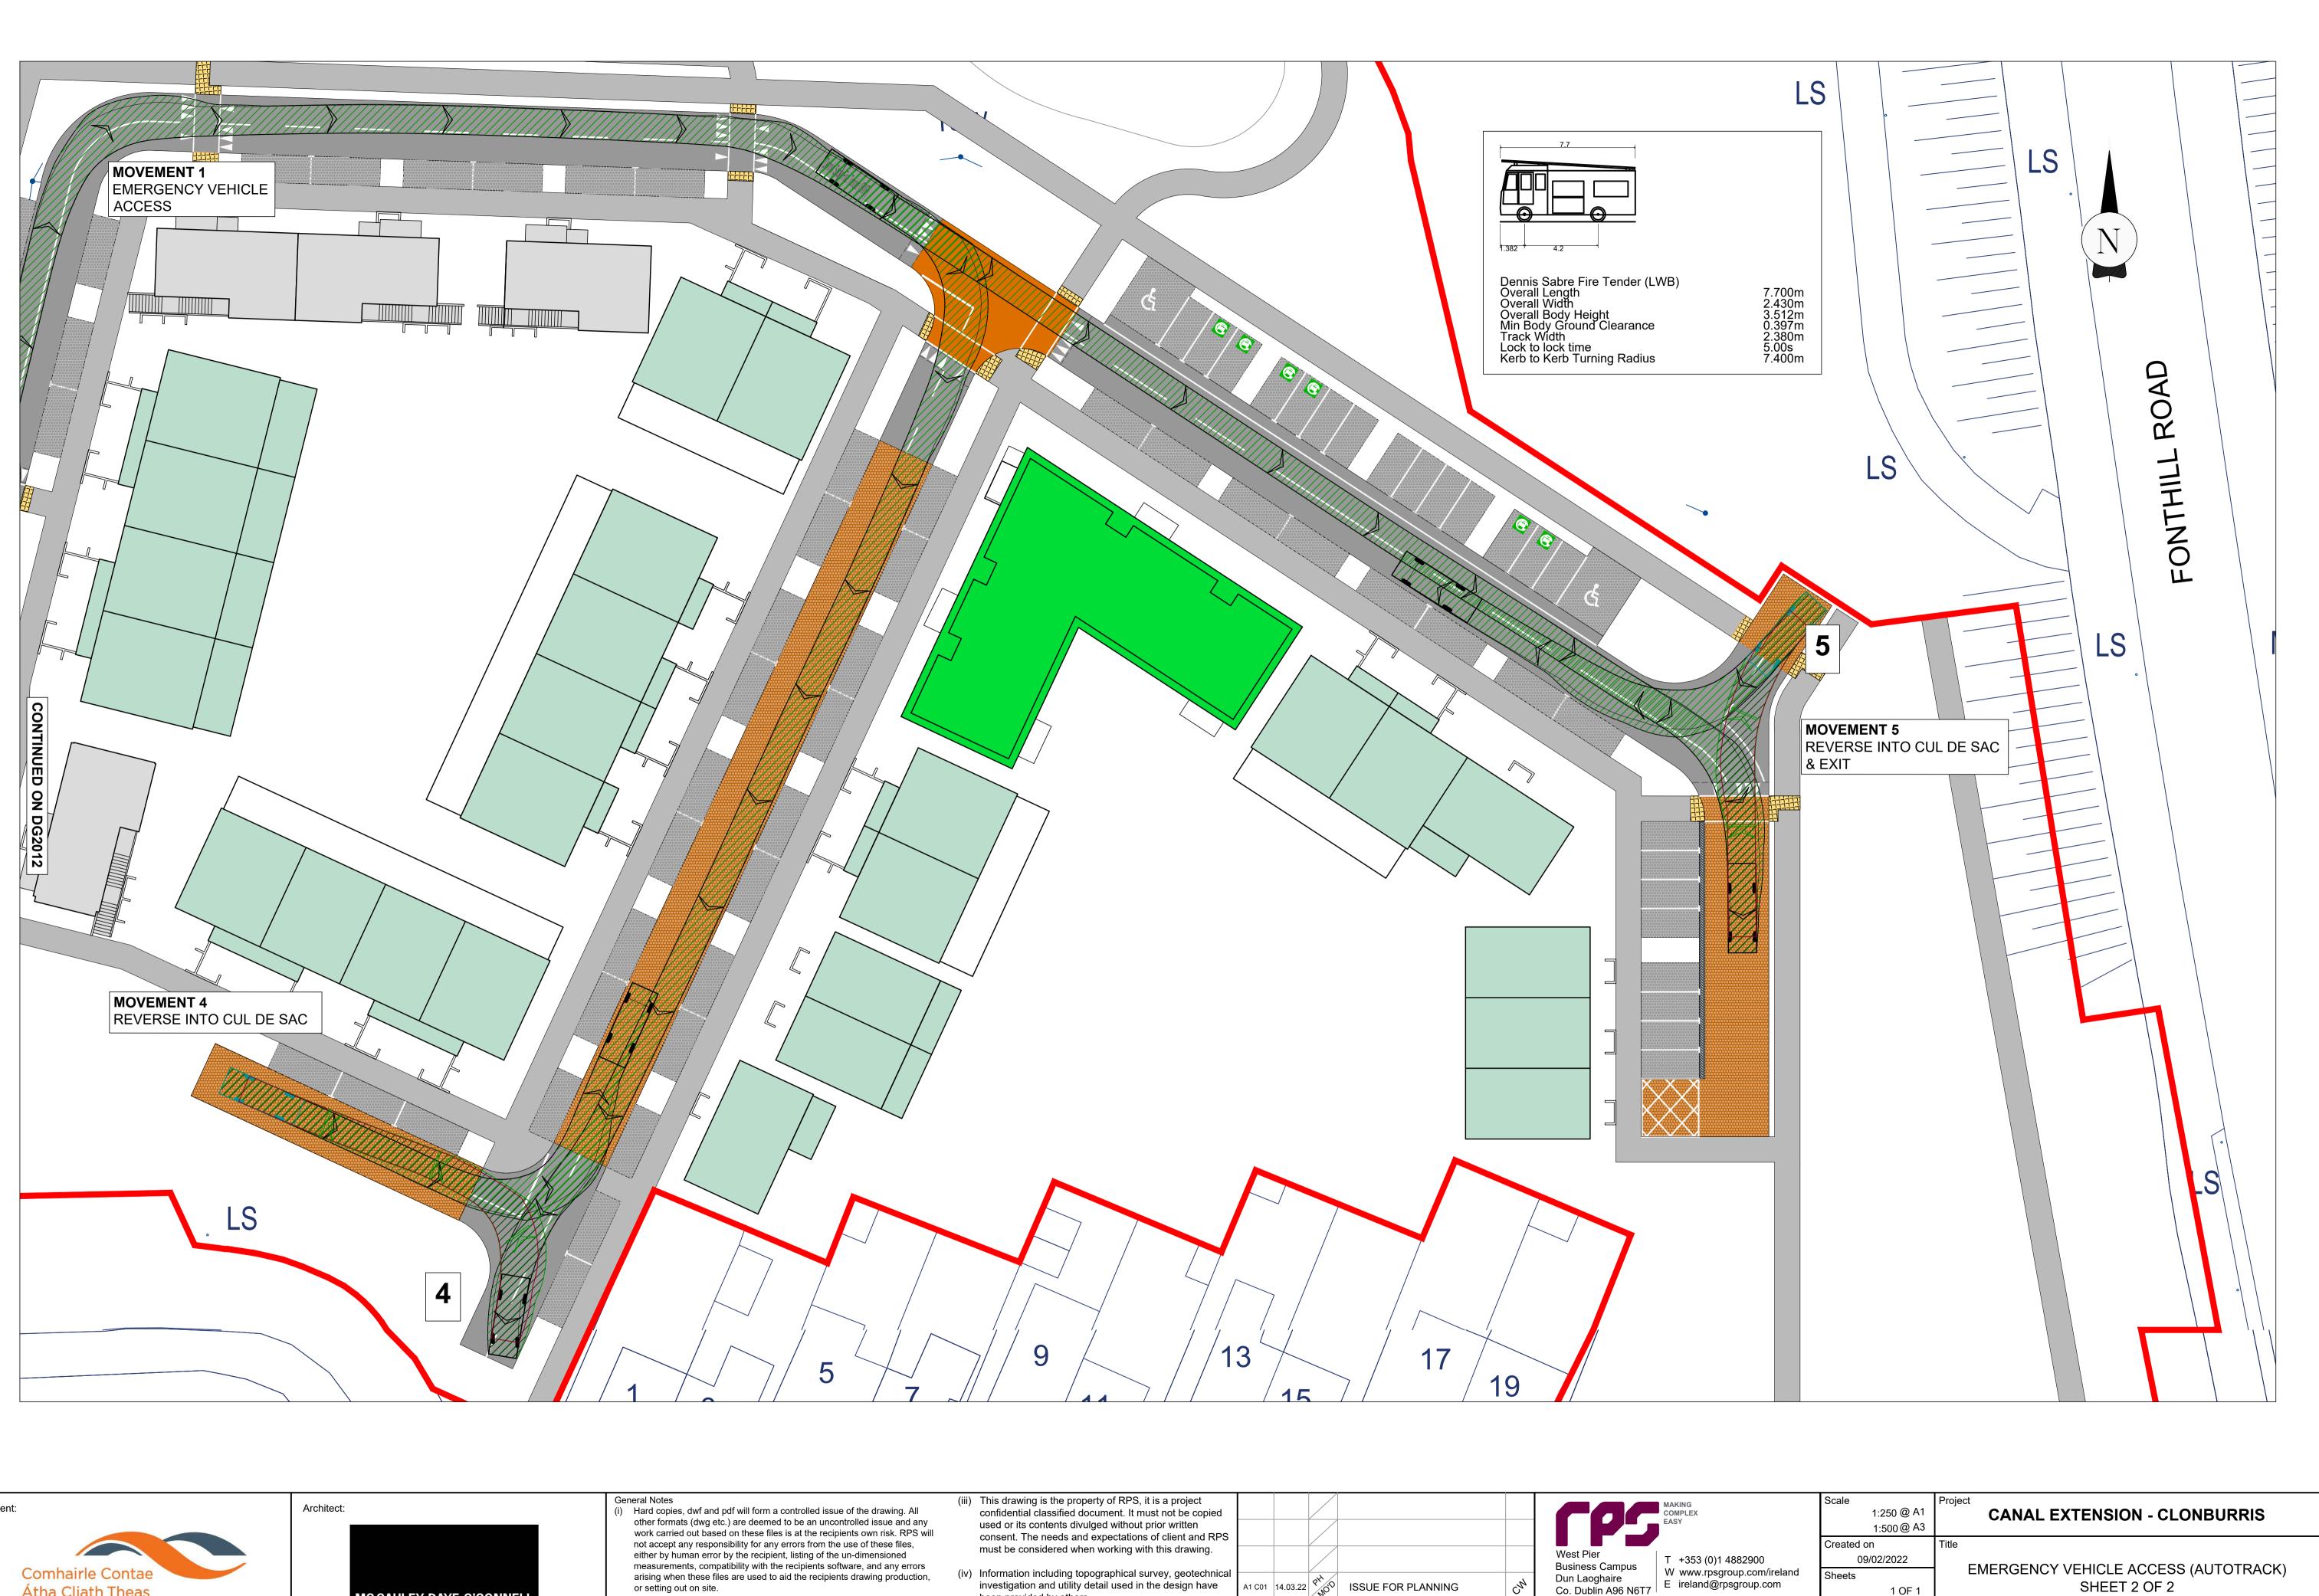

Ordnance Survey Ireland Licence No. EN0005021 © Ordnance Survey Ireland/Government of Ireland

| the drawing. All<br>led issue and any<br>s own risk. RPS will<br>e of these files,<br>dimensioned<br>e, and any errors<br>rawing production, | (iii)<br>(iv) | This drawing is the property of RPS, it is a project<br>confidential classified document. It must not be copied<br>used or its contents divulged without prior written<br>consent. The needs and expectations of client and RPS<br>must be considered when working with this drawing.<br>Information including topographical survey, geotechnical<br>investigation and utility detail used in the design have<br>been provided by others. |     | 14.03.22 | PH          | ISSUE FOR PLANNING | CN  | West Pier<br>Business Campus<br>Dun Laoghaire | MAKING<br>COMPLEX<br>EASY<br>T +353 (0)1 4882900<br>W www.rpsgroup.com/ire<br>E ireland@rpsgroup.com |
|----------------------------------------------------------------------------------------------------------------------------------------------|---------------|-------------------------------------------------------------------------------------------------------------------------------------------------------------------------------------------------------------------------------------------------------------------------------------------------------------------------------------------------------------------------------------------------------------------------------------------|-----|----------|-------------|--------------------|-----|-----------------------------------------------|------------------------------------------------------------------------------------------------------|
|                                                                                                                                              | (v)           | All Levels refer to Ordnance Survey Datum, Malin Head.                                                                                                                                                                                                                                                                                                                                                                                    | Rev | Date     | Chint Chint | Amendment / Issue  | Арр | Model File Identifier                         |                                                                                                      |

File Identifier MDC0709-RPS-00-XX-DR-C-DG2012.dwg

Status A1 Rev C01