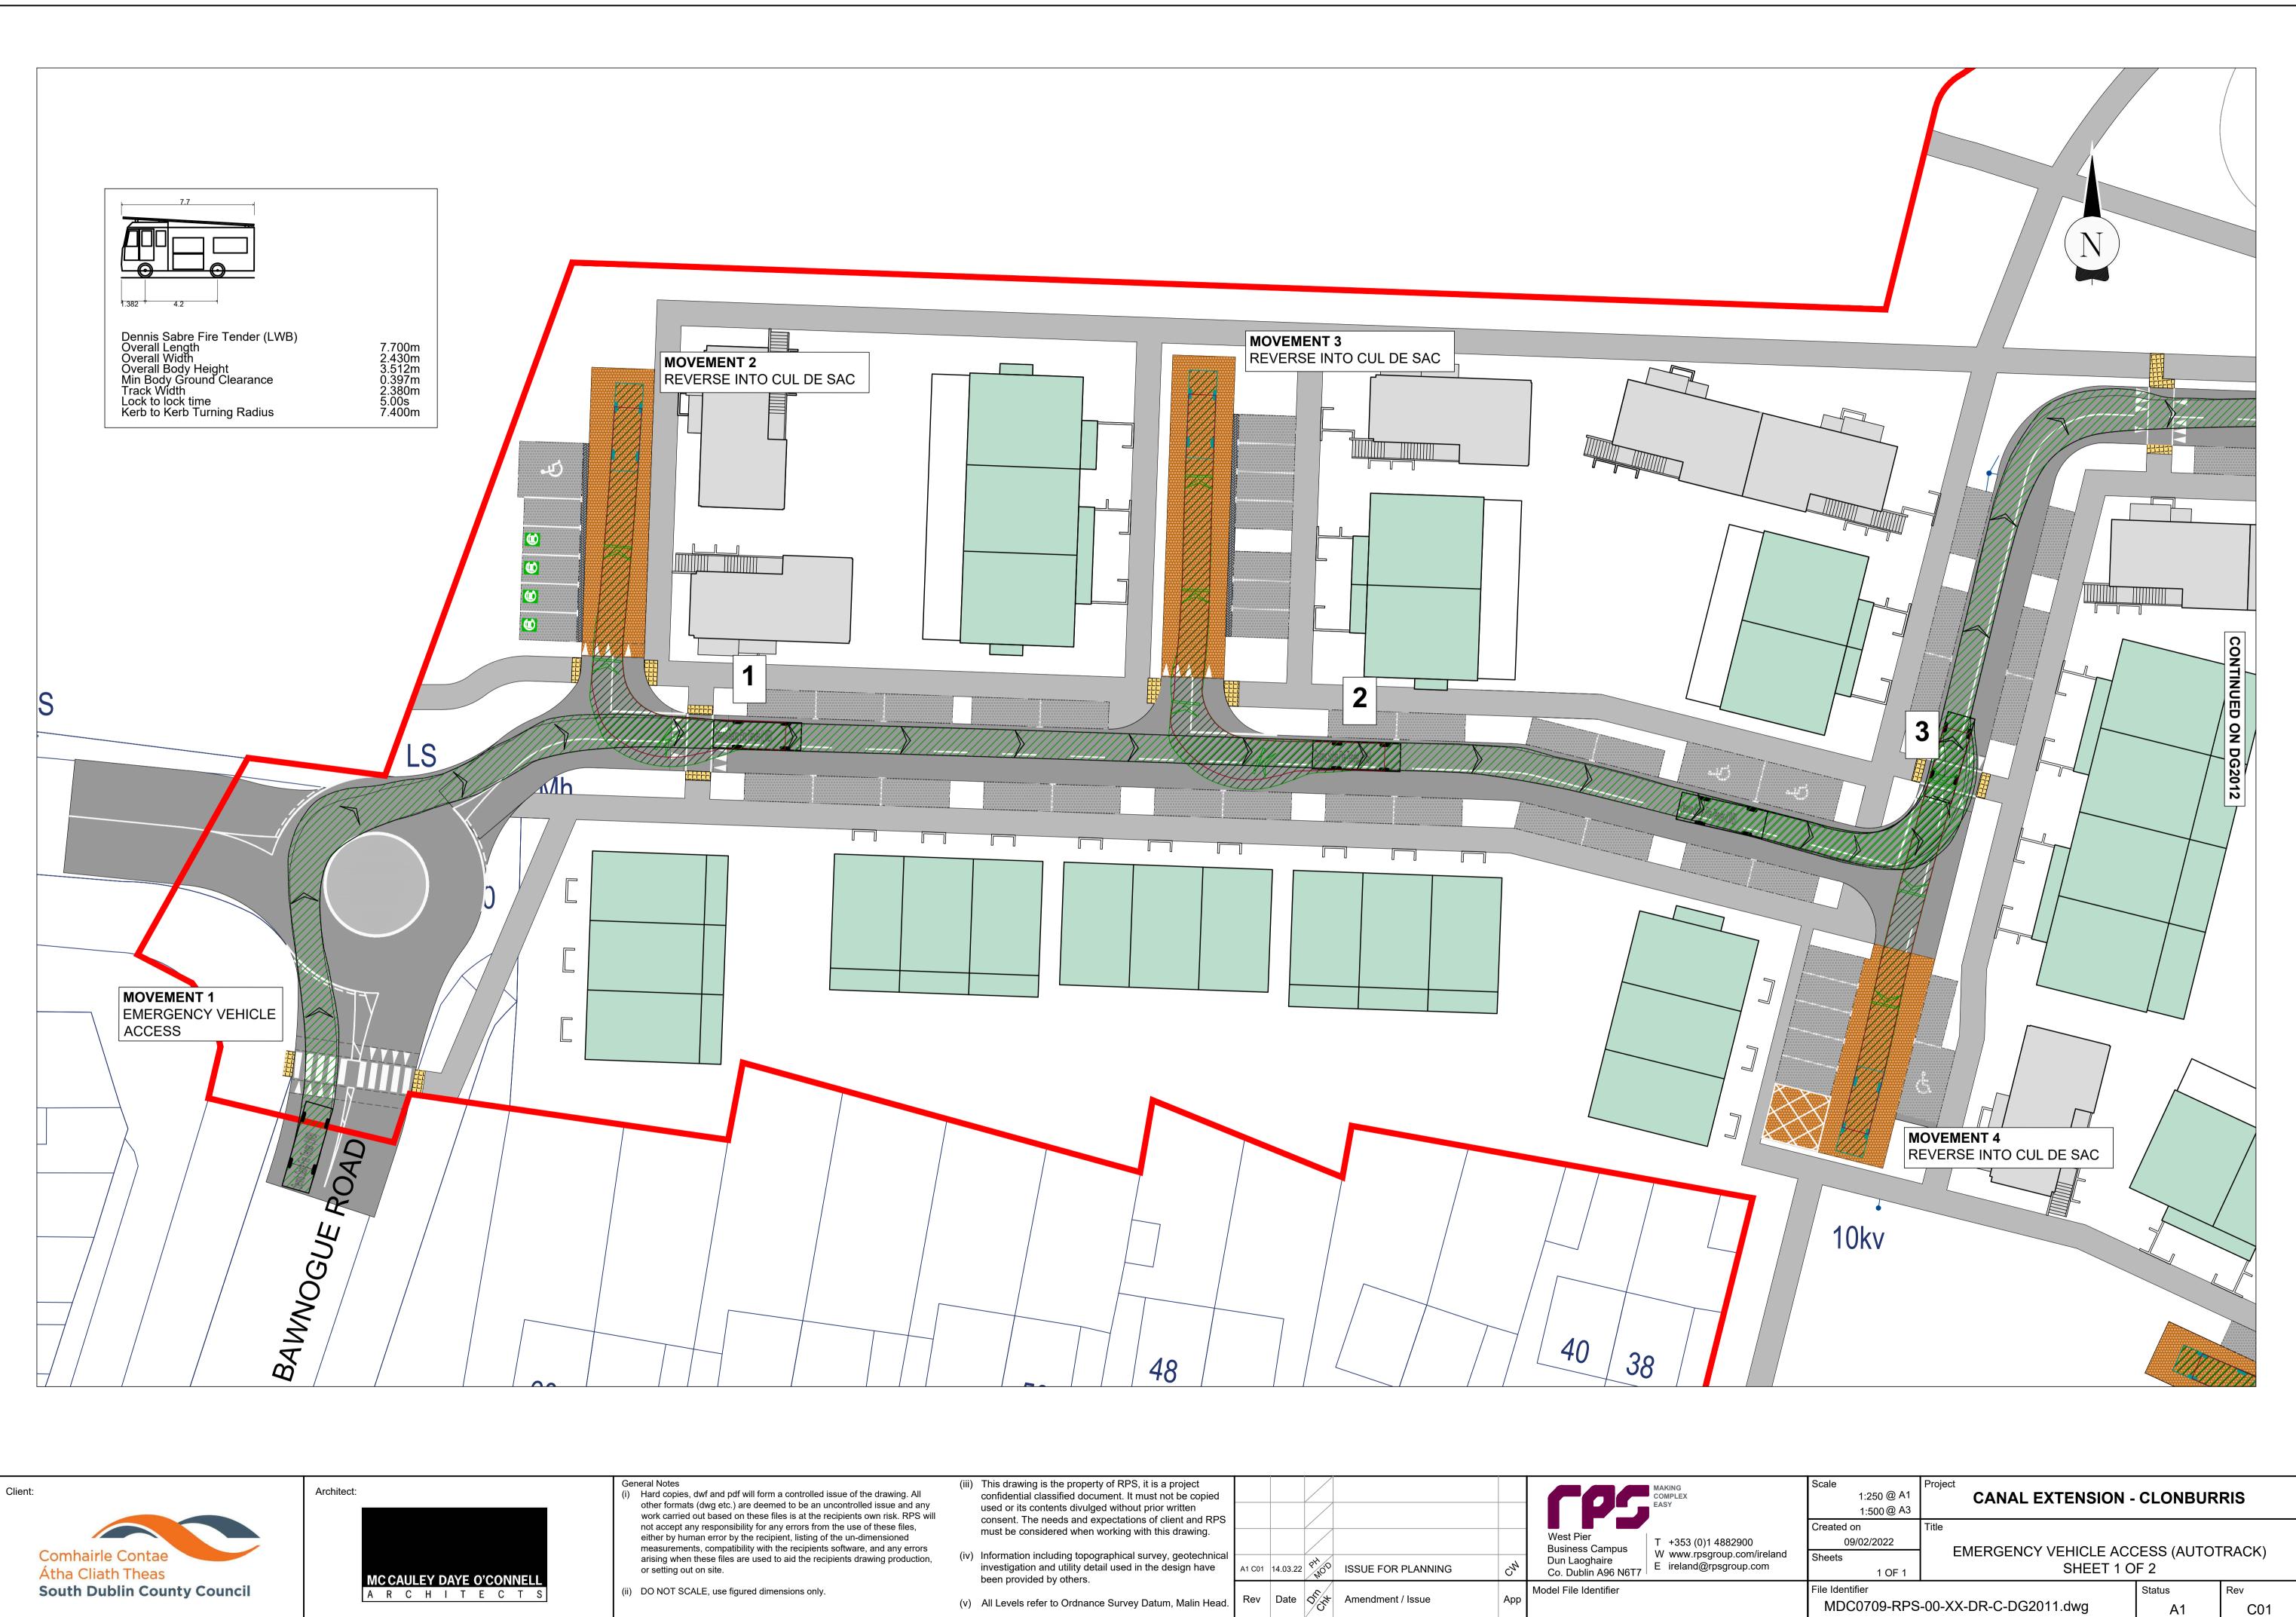

Ordnance Survey Ireland Licence No. EN0005021 © Ordnance Survey Ireland/Government of Ireland

| f the drawing. All<br>olled issue and any<br>ts own risk. RPS will<br>se of these files,<br>-dimensioned<br>are, and any errors<br>drawing production, | (iii)<br>(iv) | This drawing is the property of RPS, it is a project<br>confidential classified document. It must not be copied<br>used or its contents divulged without prior written<br>consent. The needs and expectations of client and RPS<br>must be considered when working with this drawing.<br>Information including topographical survey, geotechnical<br>investigation and utility detail used in the design have<br>been provided by others. |        |          | PH     |                    |     | West Pier<br>Business Campus | T +353 (0)1 4882900<br>W www.rpsgroup.com<br>E ireland@rpsgroup.com |
|--------------------------------------------------------------------------------------------------------------------------------------------------------|---------------|-------------------------------------------------------------------------------------------------------------------------------------------------------------------------------------------------------------------------------------------------------------------------------------------------------------------------------------------------------------------------------------------------------------------------------------------|--------|----------|--------|--------------------|-----|------------------------------|---------------------------------------------------------------------|
|                                                                                                                                                        |               |                                                                                                                                                                                                                                                                                                                                                                                                                                           | A1 C01 | 14.03.22 | Y NO'D | ISSUE FOR PLANNING | CM  | Co. Dublin A96 N6T7          |                                                                     |
|                                                                                                                                                        | (v)           | All Levels refer to Ordnance Survey Datum, Malin Head.                                                                                                                                                                                                                                                                                                                                                                                    | Rev    | Date     | Cry C  | Amendment / Issue  | Арр | Model File Identifier        |                                                                     |