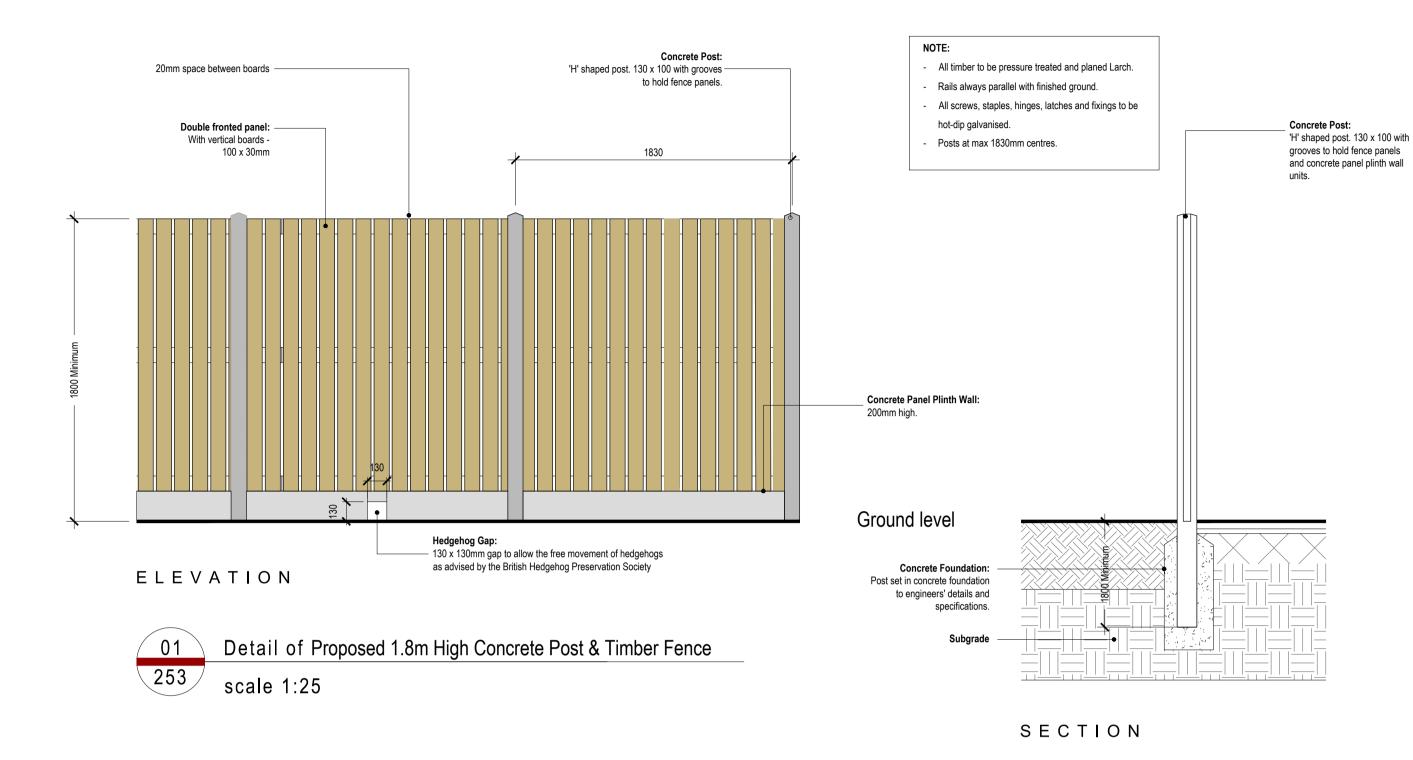

Detail of Proposed 1.8m High Metal Railing scale 1:25

| This drawing is the copyright of <u>ait</u> urbanism + landscape. Unless otherwise stated all dimensions are in millimetres. Where dimensions are not given, drawings must not be scaled and the matter must be referred to the Landscape Architect. If the drawing includes conflicting details/dimensions the matter must be referred to the Landscape Architect. All dimensions must be checked on site. The Landscape Architect must be informed, by the Contractor, of any discrepencies before work proceeds. | DATE | REV. | DESCRIPTION | DRAWN<br>BY: | CHECKED<br>BY: | NOTES: |
|---------------------------------------------------------------------------------------------------------------------------------------------------------------------------------------------------------------------------------------------------------------------------------------------------------------------------------------------------------------------------------------------------------------------------------------------------------------------------------------------------------------------|------|------|-------------|--------------|----------------|--------|
|                                                                                                                                                                                                                                                                                                                                                                                                                                                                                                                     | -    | -    | -           | -            | -              |        |
|                                                                                                                                                                                                                                                                                                                                                                                                                                                                                                                     |      |      |             |              |                |        |
|                                                                                                                                                                                                                                                                                                                                                                                                                                                                                                                     |      |      |             |              |                |        |
|                                                                                                                                                                                                                                                                                                                                                                                                                                                                                                                     |      |      |             |              |                |        |
|                                                                                                                                                                                                                                                                                                                                                                                                                                                                                                                     |      |      |             |              |                |        |
|                                                                                                                                                                                                                                                                                                                                                                                                                                                                                                                     |      |      |             |              |                |        |
|                                                                                                                                                                                                                                                                                                                                                                                                                                                                                                                     |      |      |             |              |                |        |