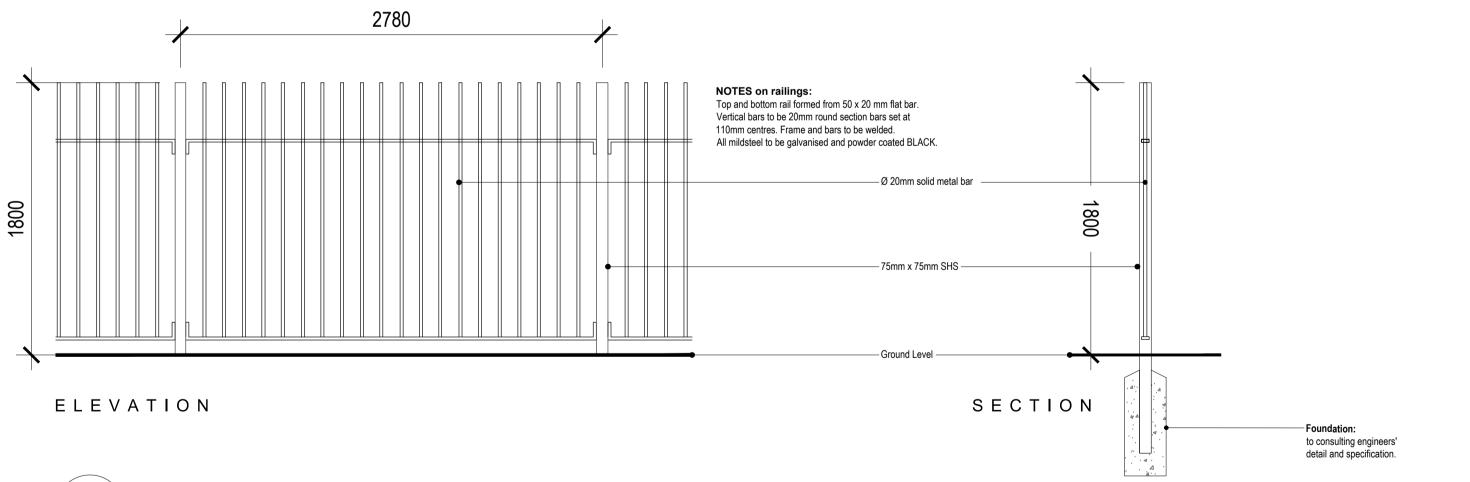

Detail of Proposed 1.8m High Metal Railing scale 1:25

| This drawing is the copyright of <u>ait</u> urbanism + landscape. Unless otherwise stated all dimensions are in millimetres. Where dimensions are not given, drawings must not be scaled and the matter must be referred to the Landscape Architect. If the drawing includes conflicting details/dimensions the matter must be referred to the Landscape Architect. All dimensions must be checked on site. The Landscape Architect must be informed, by the Contractor, of any discrepencies before work proceeds. | DATE | REV. | DESCRIPTION | DRAWN<br>BY: | CHECKED<br>BY: | NOTES: |
|---------------------------------------------------------------------------------------------------------------------------------------------------------------------------------------------------------------------------------------------------------------------------------------------------------------------------------------------------------------------------------------------------------------------------------------------------------------------------------------------------------------------|------|------|-------------|--------------|----------------|--------|
|                                                                                                                                                                                                                                                                                                                                                                                                                                                                                                                     | -    | -    | -           | -            | -              |        |
|                                                                                                                                                                                                                                                                                                                                                                                                                                                                                                                     |      |      |             |              |                |        |
|                                                                                                                                                                                                                                                                                                                                                                                                                                                                                                                     |      |      |             |              |                |        |
|                                                                                                                                                                                                                                                                                                                                                                                                                                                                                                                     |      |      |             |              |                |        |
|                                                                                                                                                                                                                                                                                                                                                                                                                                                                                                                     |      |      |             |              |                |        |
|                                                                                                                                                                                                                                                                                                                                                                                                                                                                                                                     |      |      |             |              |                |        |
|                                                                                                                                                                                                                                                                                                                                                                                                                                                                                                                     |      |      |             |              |                |        |