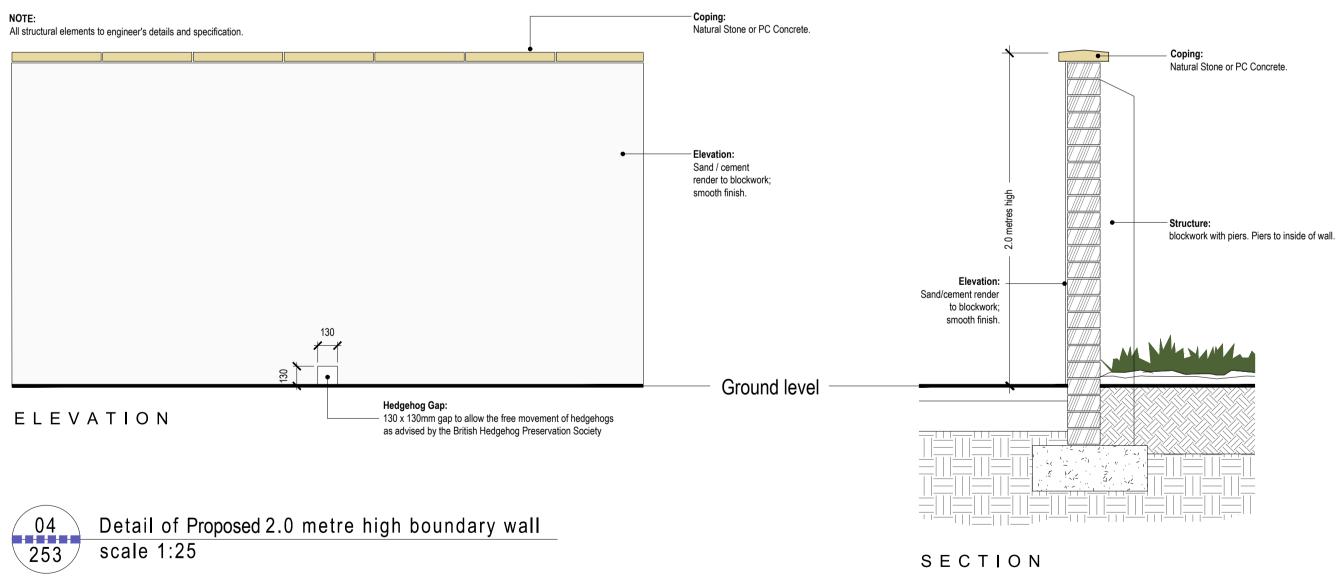

## ELEVATION

Detail of Proposed 2.0 metre high boundary wall

Copyright : All creative artwork, landscape symbology, text, legends, specifications, descriptions and illustrations used in our drawings and reports are the intellectual property of ait urbanism + landscape ltd. and are not to be reproduced by others.

SECTION

| áit                                | 3rd Floor Newmarket House,<br>Newmarket Square,<br>Dublin 8<br>Ireland<br>t: + 353 86 1739522 | ISSUE STATUS:<br>PLANNING |               |                        |           |    |                   |
|------------------------------------|-----------------------------------------------------------------------------------------------|---------------------------|---------------|------------------------|-----------|----|-------------------|
| urbanism + landscape               | www.ait-place.ie                                                                              |                           |               |                        | REVISION: |    |                   |
| CLIENT: BCDK Holdings Ltd. & Coill | 3CDK Holdings Ltd. & Coill Avon Ltd.                                                          |                           | 20SD02-DR-253 |                        |           |    |                   |
| PROJECT: Edmondstown SHD           |                                                                                               | DRAWN BY:<br>LM           |               | 1st ISSUE<br>08.03.202 |           |    |                   |
| DRAWING: Boundary Details 4        |                                                                                               | PROJECT NO:<br>20SD02     | SCAL<br>1:25  | .E:                    | SHEET SIZ | ≣: | CHECKED BY:<br>RJ |