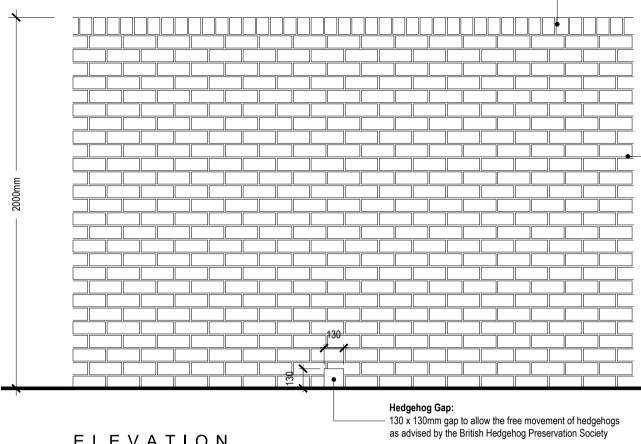

## ELEVATION

Detail of Proposed 2.0 metre high boundary wall

Copyright : All creative artwork, landscape symbology, text, legends, specifications, descriptions and illustrations used in our drawings and reports are the intellectual property of ait urbanism + landscape ltd. and are not to be reproduced by others.