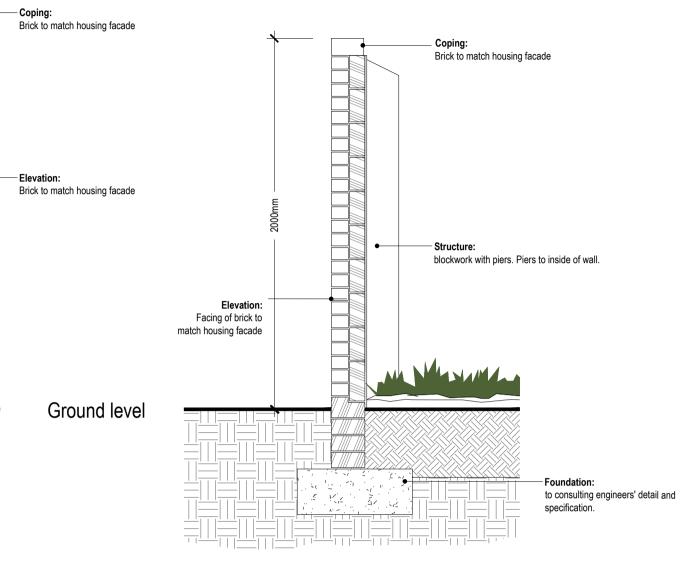

SECTION

| áit                                | 3rd Floor Newmarket House,<br>Newmarket Square,<br>Dublin 8<br>Ireland<br>t: + 353 86 1739522 | ISSUE STATUS:<br>PLANNING |               |                        |           |    |                   |
|------------------------------------|-----------------------------------------------------------------------------------------------|---------------------------|---------------|------------------------|-----------|----|-------------------|
| urbanism + landscape               | www.ait-place.ie                                                                              |                           |               |                        | REVISION: |    |                   |
| CLIENT: BCDK Holdings Ltd. & Coill | 3CDK Holdings Ltd. & Coill Avon Ltd.                                                          |                           | 20SD02-DR-253 |                        |           |    |                   |
| PROJECT: Edmondstown SHD           |                                                                                               | DRAWN BY:<br>LM           |               | 1st ISSUE<br>08.03.202 |           |    |                   |
| DRAWING: Boundary Details 4        |                                                                                               | PROJECT NO:<br>20SD02     | SCAL<br>1:25  | .E:                    | SHEET SIZ | ≣: | CHECKED BY:<br>RJ |