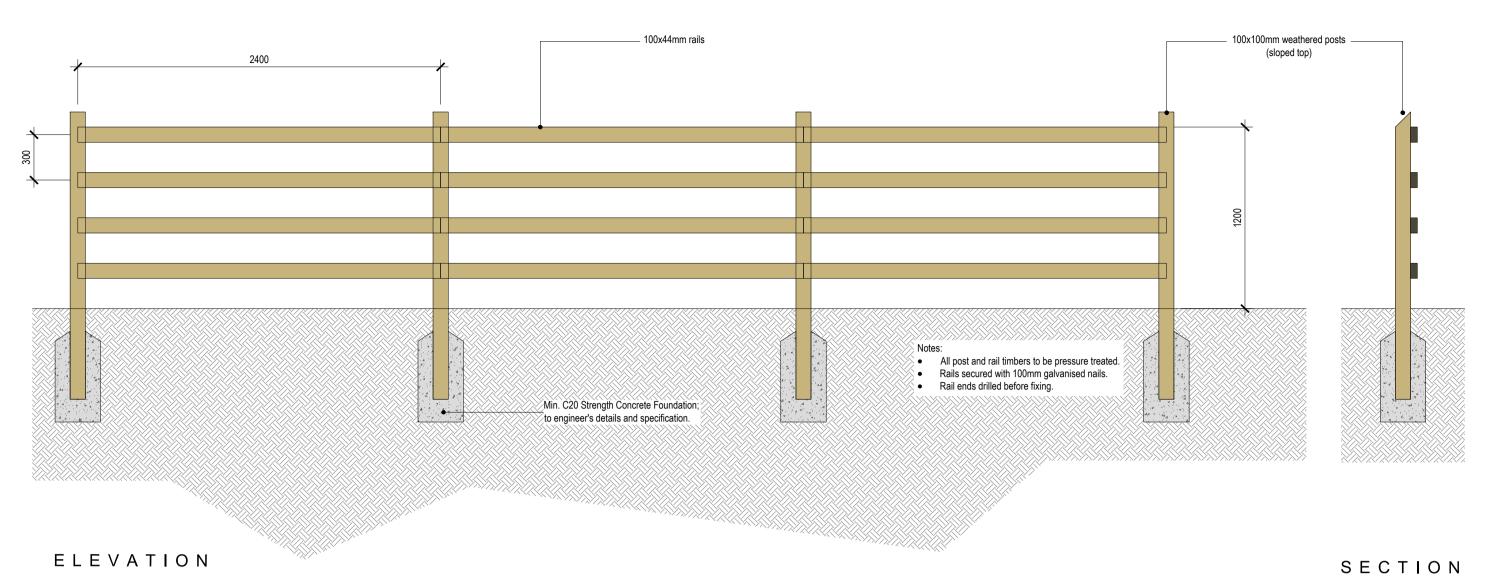

03

Detail of Proposed 1.1m High Metal Railing

252

scale 1:25

Detail of Proposed 1.2m High Timber Post & Rail Fence scale 1:25

SECTION

Detail of 1.1 metre Chestnut Pale fence scale 1:25

NOTE:
- All timber to be pressure treated and planed.
-Timber to be chestnut
- Rails always parallel with finished ground.
- All screws, staples, hinges, latches and fixings to be hot dip galvanised