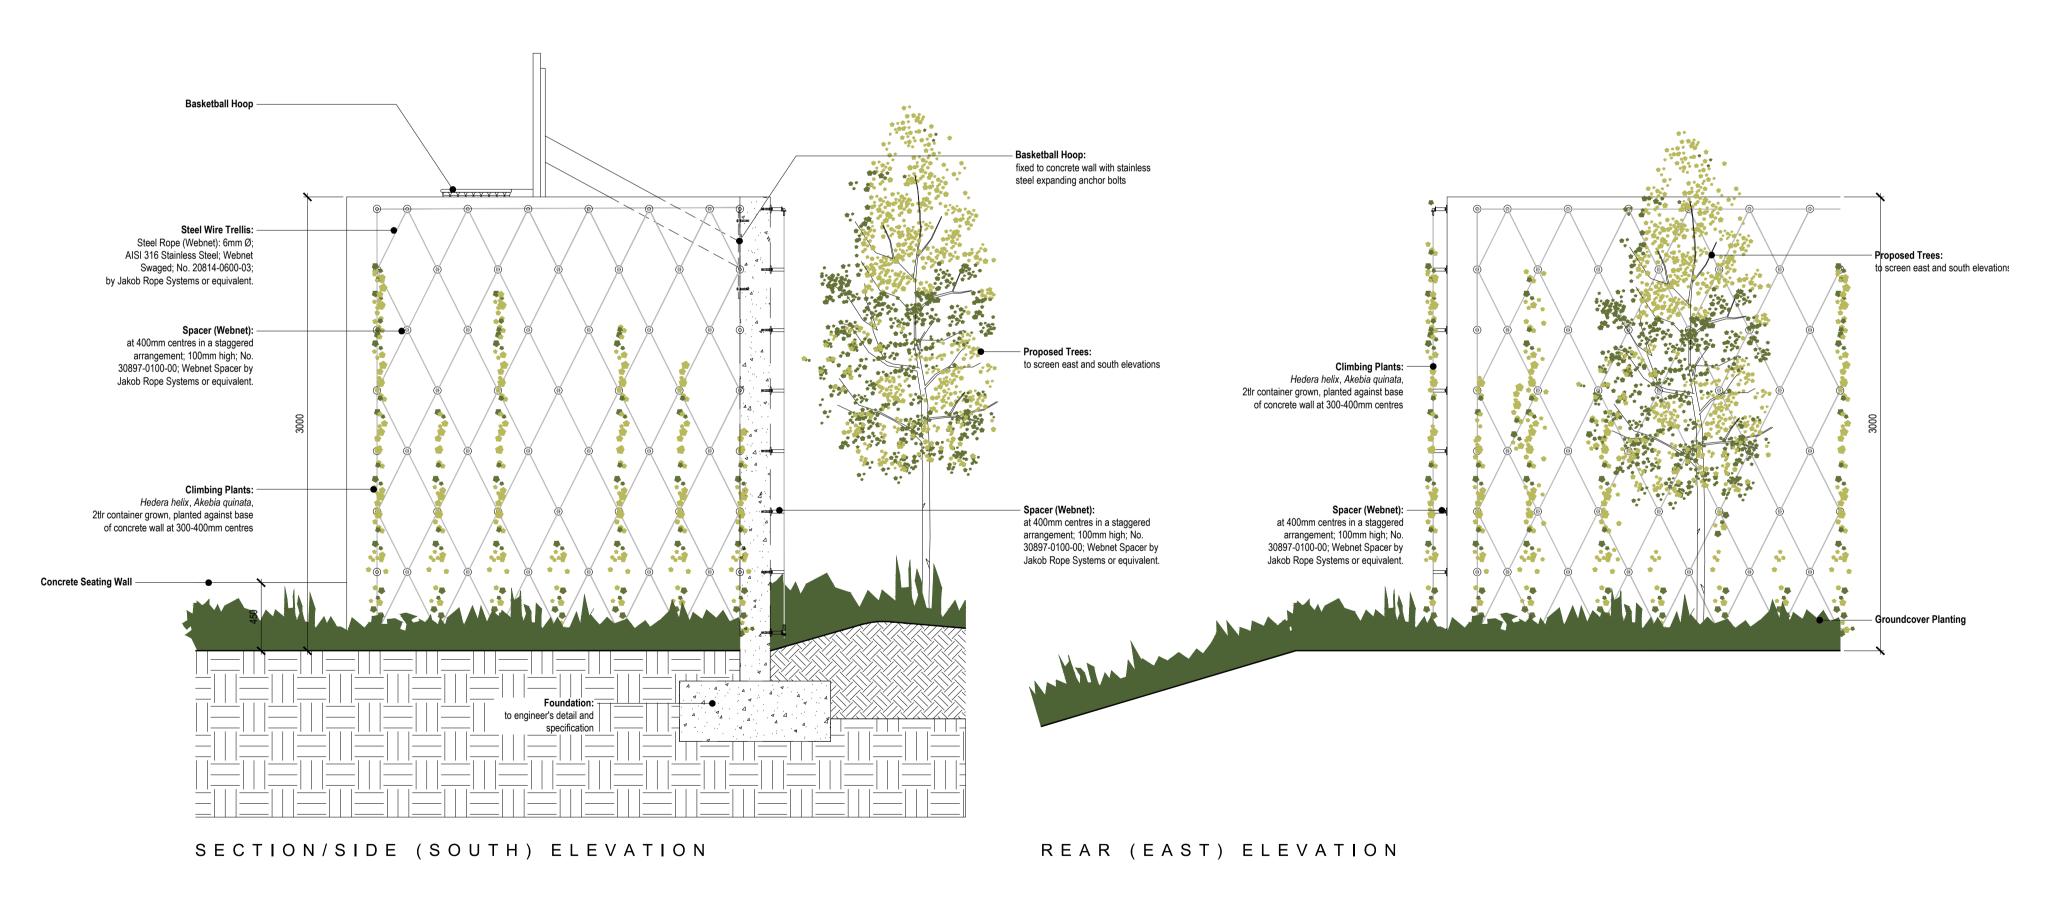

Detail of Proposed Concrete Ball Wall (3.0m High with Stainless Steel Trellis to Support Climbers)

scale 1:25

| DAT | E | REV. | DESCRIPTION | DRAWN<br>BY: | CHECKED<br>BY: |
|-----|---|------|-------------|--------------|----------------|
| -   |   | -    | -           | -            | -              |
|     |   |      |             |              |                |
|     |   |      |             |              |                |
|     |   |      |             |              |                |
|     |   |      |             |              |                |
|     |   |      |             |              |                |
|     | - | -    |             |              |                |