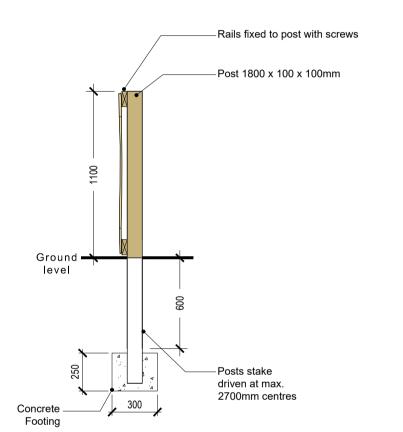

03

Detail of Proposed 1.1m High Metal Railing

252

scale 1:25

Detail of Proposed 1.2m High Timber Post & Rail Fence scale 1:25

SECTION

Detail of 1.1 metre Chestnut Pale fence scale 1:25

NOTE:
- All timber to be pressure treated and planed.
-Timber to be chestnut
- Rails always parallel with finished ground.
- All screws, staples, hinges, latches and fixings to be hot dip galvanised