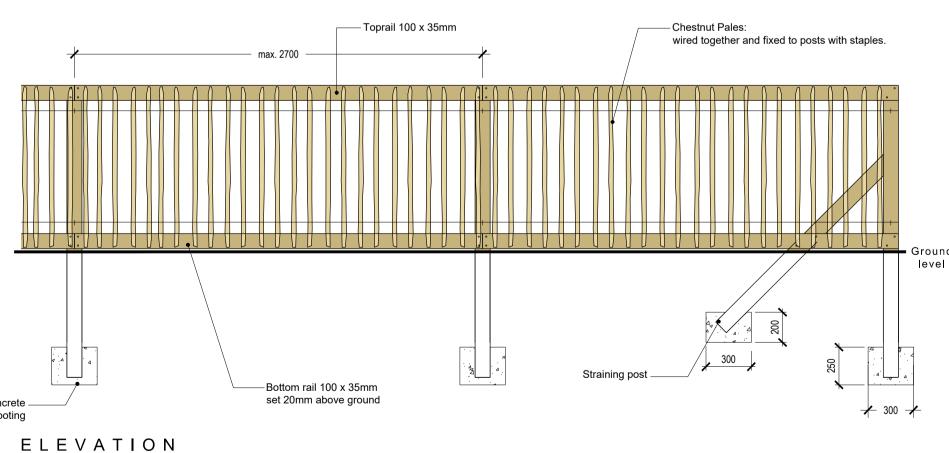

03

Detail of Proposed 1.1m High Metal Railing

252

scale 1:25

Detail of Proposed 1.2m High Timber Post & Rail Fence scale 1:25

SECTION

Detail of 1.1 metre Chestnut Pale fence scale 1:25

NOTE:
- All timber to be pressure treated and planed.
-Timber to be chestnut
- Rails always parallel with finished ground.
- All screws, staples, hinges, latches and fixings to be hot dip galvanised