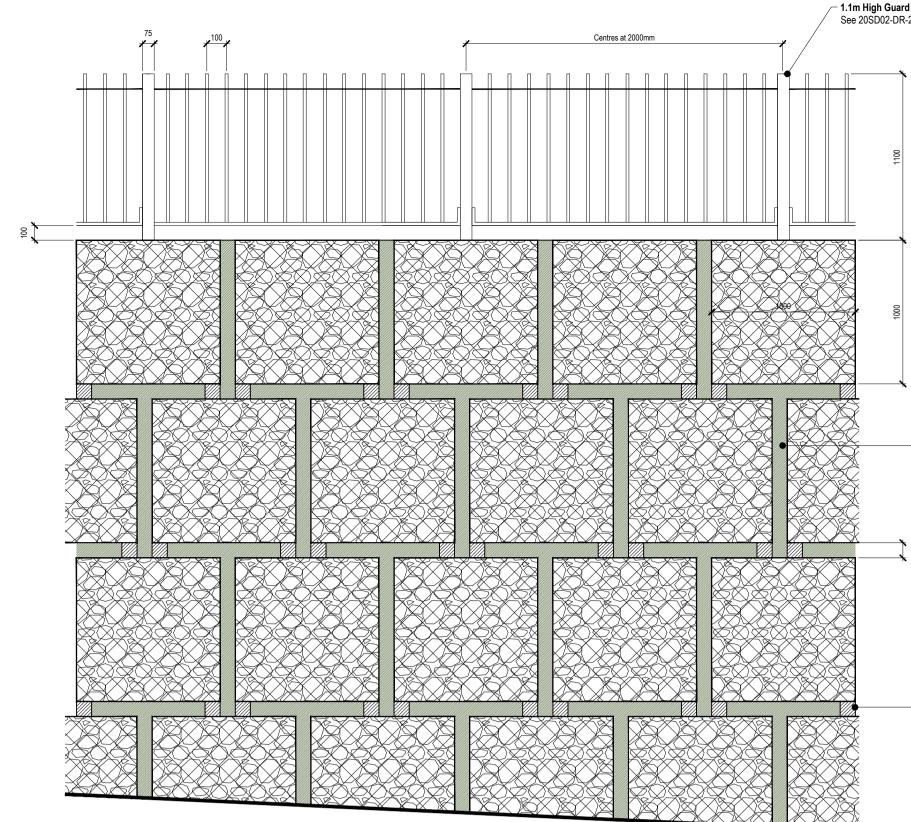

 Reduced to gabion to half size to make up level differences as required

| ait<br>urbanism + landscape | 3rd Floor Newmarket House,<br>Newmarket Square,<br>Dublin 8<br>Ireland<br>t: + 353 86 1739522 | ISSUE STATUS:<br>PLANNING<br>DRAWING NO: REVISION: |               |     |                          |    |                   |
|-----------------------------|-----------------------------------------------------------------------------------------------|----------------------------------------------------|---------------|-----|--------------------------|----|-------------------|
|                             | www.ait-place.ie                                                                              |                                                    | 20SD02-DR-250 |     | -                        |    |                   |
| PROJECT: Edmondstown SHD    | n SHD                                                                                         |                                                    |               |     | 1st ISSUE:<br>08.03.2022 |    |                   |
| DRAWING: Boundary Details 1 |                                                                                               | PROJECT NO:<br>20SD02                              | SCAI<br>1:25  | _E: | SHEET SIZ                | E: | CHECKED BY:<br>RJ |