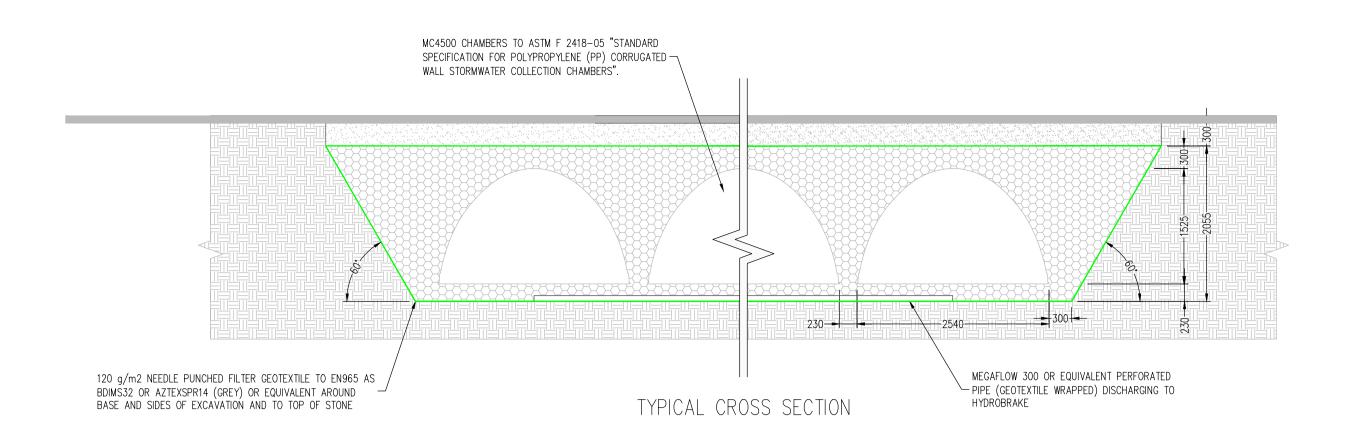

## SURFACE WATER STORAGE - STORMTECH MC-4500 OR EQUIVALENT DETAILS SCALE 1:50





## SURFACE WATER STORAGE — STORMTECH MC-3500 OR EQUIVALENT DETAILS



## PLANNING DRAWING

NOT FOR CONSTRUCTION THIS
DRAWING HAS BEEN ISSUED FOR
INFORMATION PURPOSES ONLY
AND MUST NOT BE USED FOR
CONSTRUCTION UNDER ANY
CIRCUMSTANCES

NOTES
 For setting out refer to Architect's drawings.
 This drawing to be read in conjunction with all other Architectural and Engineering drawings and all other relevant drawings and Specifications.
 DO NOT SCALE THIS DRAWING. Use figured dimensions only.
 No part of this document may be reproduced or transmitted in any form or stored in any retrieval system of any nature without the written permission as copyright holder except as agreed for use on the project for which the