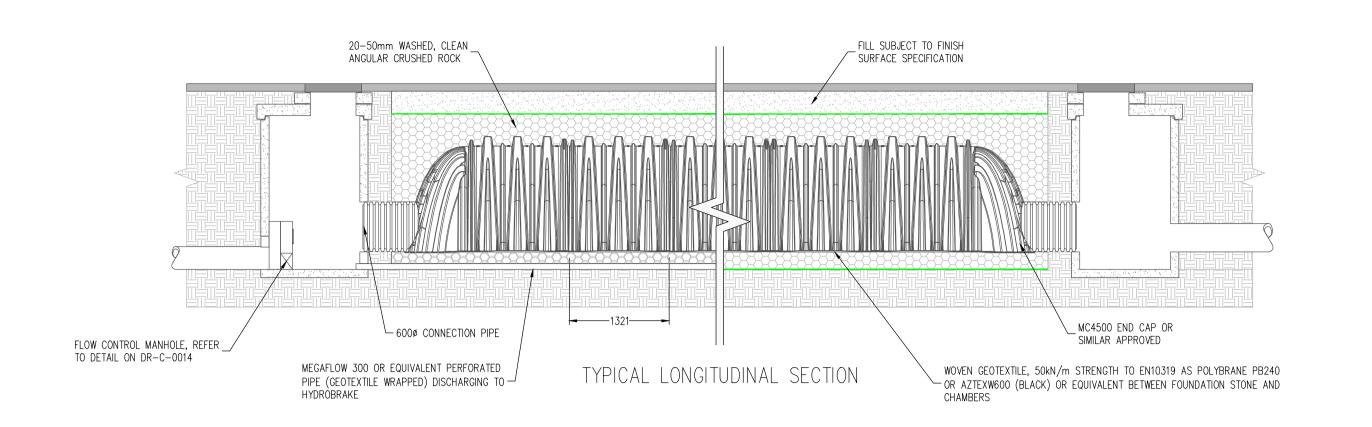

## SURFACE WATER STORAGE - STORMTECH MC-4500 OR EQUIVALENT DETAILS SCALE 1:50





## SURFACE WATER STORAGE — STORMTECH MC-3500 OR EQUIVALENT DETAILS



## PLANNING DRAWING

NOT FOR CONSTRUCTION THIS
DRAWING HAS BEEN ISSUED FOR
INFORMATION PURPOSES ONLY
AND MUST NOT BE USED FOR
CONSTRUCTION UNDER ANY
CIRCUMSTANCES

NOTES
 For setting out refer to Architect's drawings.
 This drawing to be read in conjunction with all other Architectural and Engineering drawings and all other relevant drawings and Specifications.
 DO NOT SCALE THIS DRAWING. Use figured dimensions only.
 No part of this document may be reproduced or transmitted in any form or stored in any retrieval system of any nature without the written permission as copyright holder except as agreed for use on the project for which th