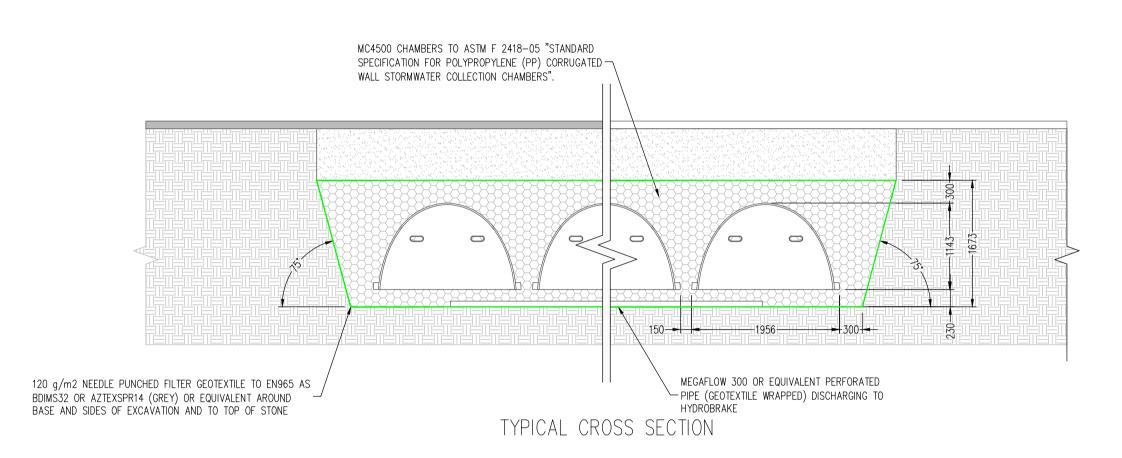

## SURFACE WATER STORAGE - STORMTECH MC-4500 OR EQUIVALENT DETAILS SCALE 1:50





## SURFACE WATER STORAGE — STORMTECH MC-3500 OR EQUIVALENT DETAILS



## PLANNING DRAWING

NOT FOR CONSTRUCTION THIS
DRAWING HAS BEEN ISSUED FOR
INFORMATION PURPOSES ONLY
AND MUST NOT BE USED FOR
CONSTRUCTION UNDER ANY
CIRCUMSTANCES

NOTES
 For setting out refer to Architect's drawings.
 This drawing to be read in conjunction with all other Architectural and Engineering drawings and all other relevant drawings and Specifications.
 DO NOT SCALE THIS DRAWING. Use figured dimensions only.
 No part of this document may be reproduced or transmitted in any form or stored in any retrieval system of any nature without the written permission as copyright holder except as agreed for use on the project for which the document was originally issued.

Ordnance Survey Ireland Licence Number EN 0074022