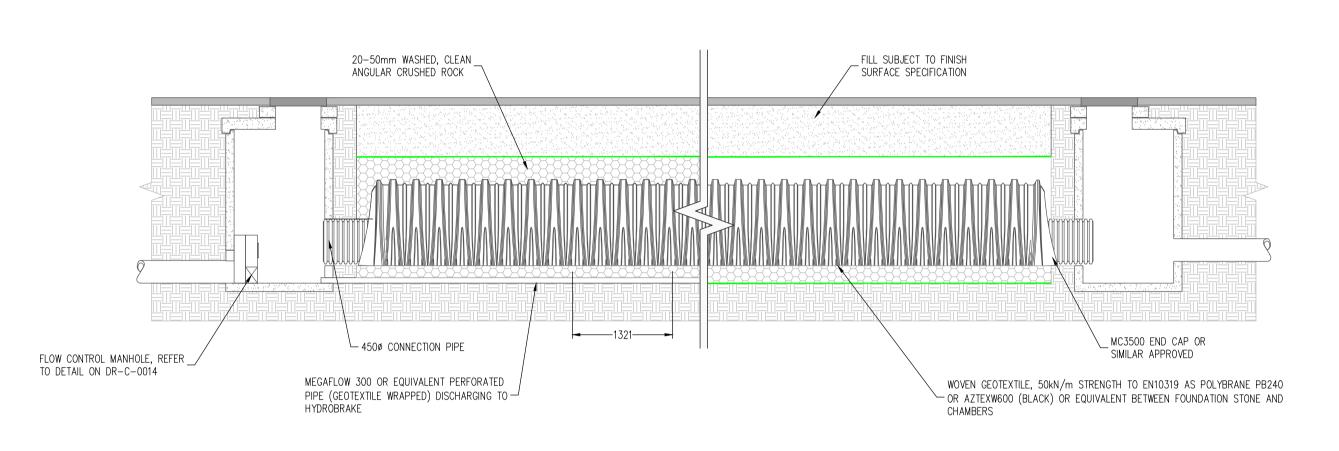

## SURFACE WATER STORAGE - STORMTECH MC-4500 OR EQUIVALENT DETAILS SCALE 1:50





## SURFACE WATER STORAGE — STORMTECH MC-3500 OR EQUIVALENT DETAILS



## PLANNING DRAWING

NOT FOR CONSTRUCTION THIS
DRAWING HAS BEEN ISSUED FOR
INFORMATION PURPOSES ONLY
AND MUST NOT BE USED FOR
CONSTRUCTION UNDER ANY
CIRCUMSTANCES

NOTES
 For setting out refer to Architect's drawings.
 This drawing to be read in conjunction with all other Architectural and Engineering drawings and all other relevant drawings and Specifications.
 DO NOT SCALE THIS DRAWING. Use figured dimensions only.
 No part of this document may be reproduced or transmitted in any form or stored in any retrieval system of any nature without the written permission as copyright holder except as agreed for use on the project for which the document was originally issued.

Ordnance Survey Ireland Licence Number EN 007402