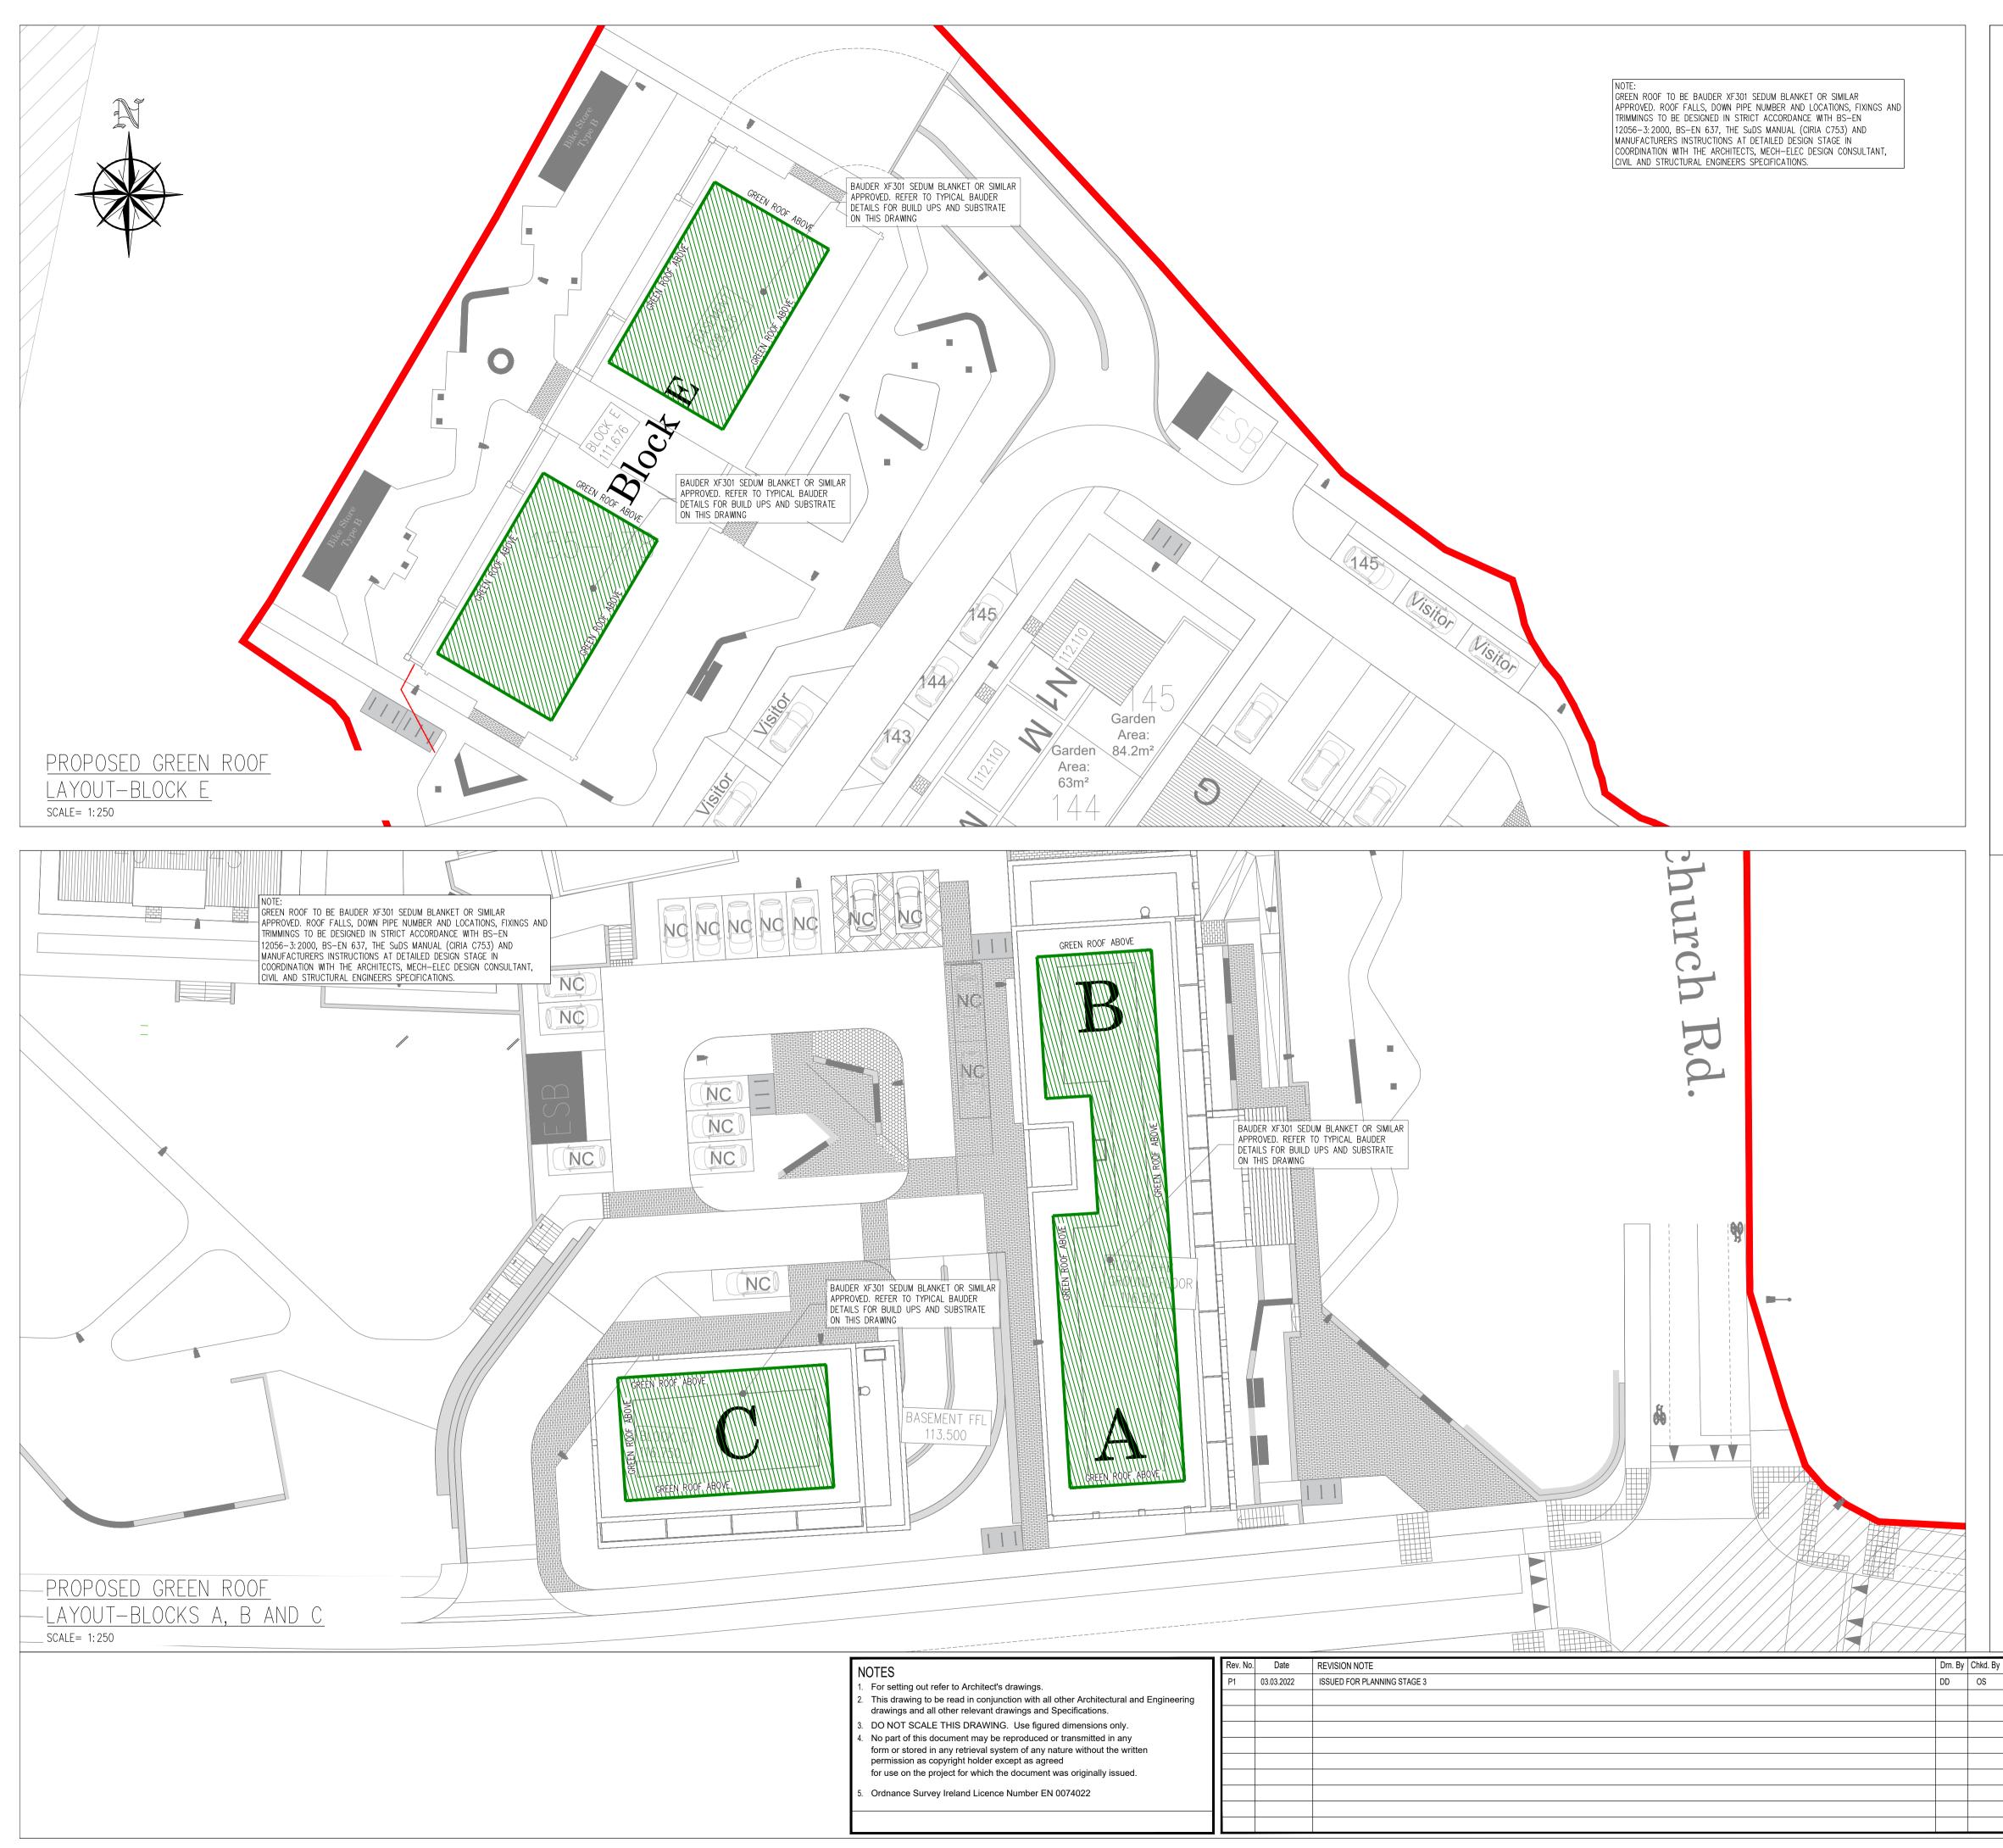

Bauder Limited Broughton House, Broughton Road, Ipswich, Suffolk IP1 3QR, England T: +44 (0) 1473 257671 F: +44 (0) 1473 230761 E: technical@bauder.co.uk bauder.co.uk

D077

|   | Architect        | JFOC Architects                                                      | CS Consulting Group                                                                                                            |  |
|---|------------------|----------------------------------------------------------------------|--------------------------------------------------------------------------------------------------------------------------------|--|
|   | Project          | Edmondstown Lands                                                    | DUBLIN   LONDON   LIMERICK<br>Head Office                                                                                      |  |
|   | Title            | Green Roof Layout<br>And Typical Details                             | 19-22 Dame Street, Dublin 2.<br>T: +353 (0)1 5480863 F: +353 (0)1 9011355<br>e: info@csconsulting.ie<br>w: www.csconsulting.ie |  |
|   | Dwg. No.         | EDM-CSC-GF-XX-DR-C-0011                                              | Quality     I.S. EN ISO 9001:2008       Environment     I.S. EN ISO 14001:2004                                                 |  |
| _ | Date<br>Nov 2020 | Drn by Chkd by Aprvd by Scale Revision   PJC RFM OS AS SHOWN @ A1 P1 | NSAI<br>Certified Health & Safety OHSAS 18001:2017                                                                             |  |