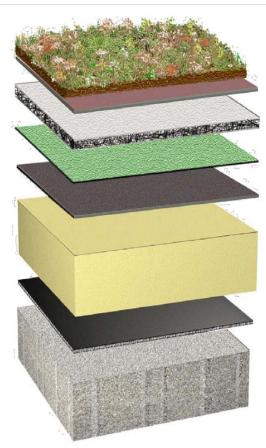

## BAUDER

## **TECHNICAL DATA SHEET**

Xero Flor sedum blanket system – Construction and Saturated loading Insulated with roof fall of 1°-2°

|   | Bauder Xeroflor XF301<br>Sedum combination blanket |
|---|----------------------------------------------------|
|   | Bauder SDF mat                                     |
|   | Bauder Plant-E capping sheet                       |
| [ | Bauder G4E                                         |
|   | Bauder PIR insulation                              |
|   |                                                    |

Bauder DS1 DUO vapour barrier

Date: 11-02-2005

| Specification Build-up                         | Thickness/mm | Weight kgs/m² |
|------------------------------------------------|--------------|---------------|
|                                                |              |               |
| Vapour barrier – DS1 DUO                       | 3.5          | 4.3           |
| Insulation                                     | 140          | 5.32          |
| G4E Underlayer                                 | 4            | 4.8           |
| Plant-E capping sheet                          | 5            | 6.0           |
| SDF Mat                                        | 20           | 0.6           |
| XF301 sedum blanket                            | 33           | 43.8          |
|                                                |              |               |
| System build-up                                | 185.5        |               |
|                                                |              |               |
| Overall saturated weight in kgs/m <sup>2</sup> |              | 64.06         |