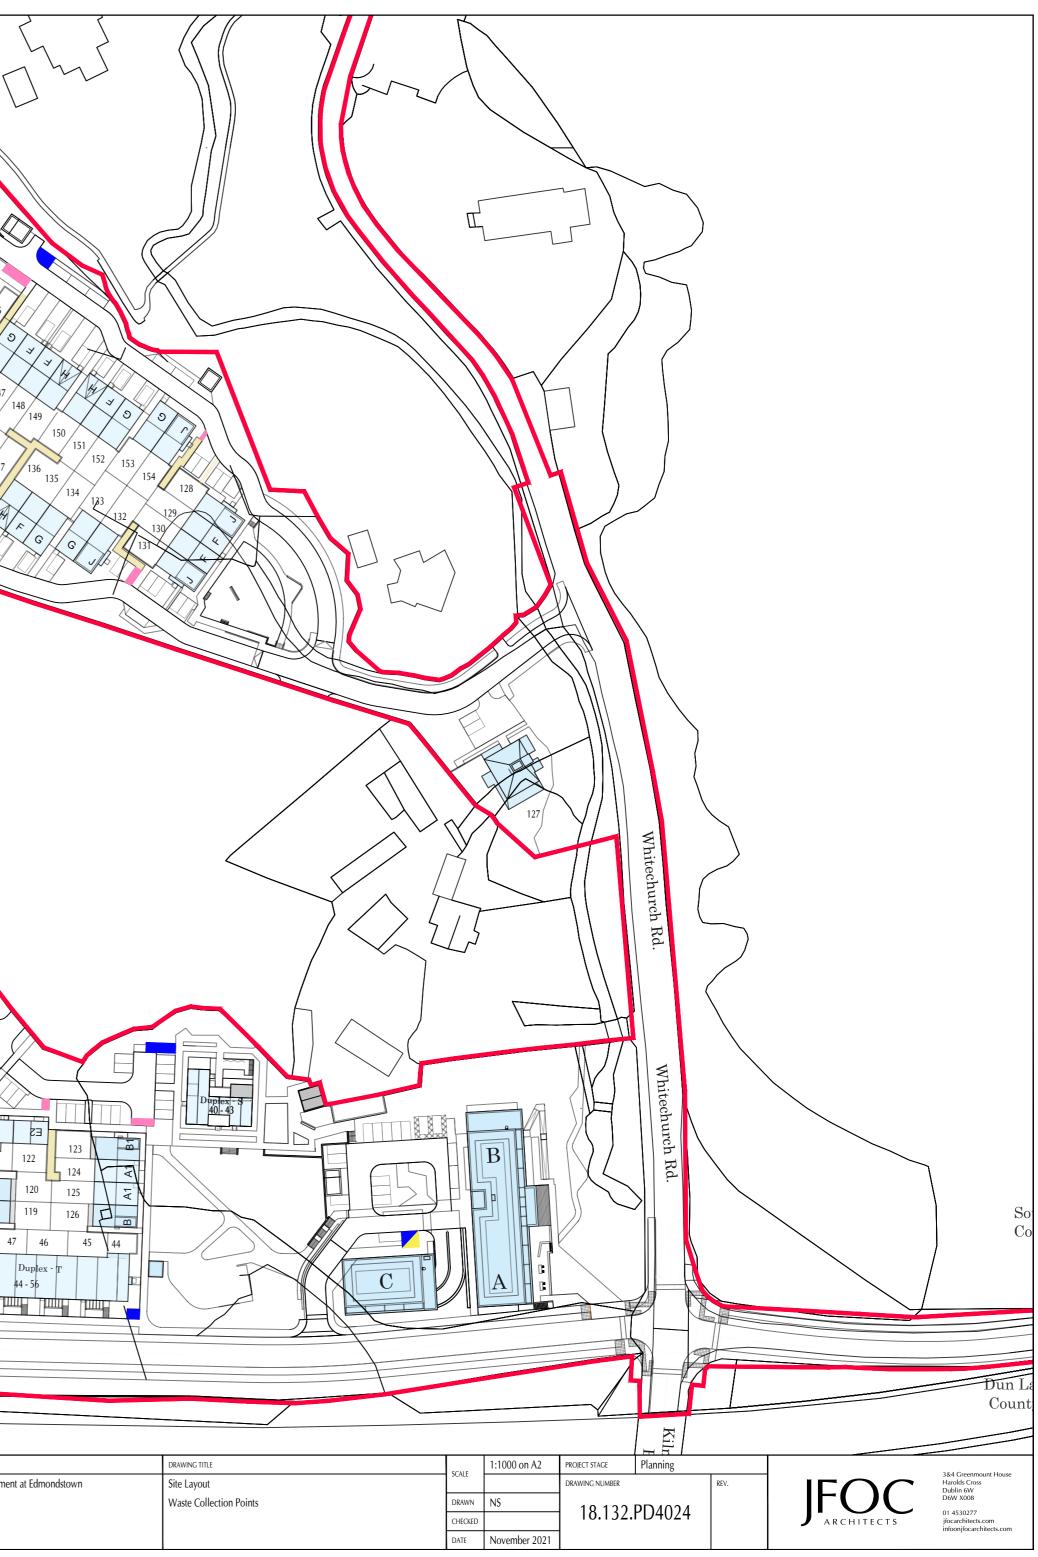

| Legend:                                                                                                                                                                                                                                                                                                                                                    |             |                                                                                           |                                |
|------------------------------------------------------------------------------------------------------------------------------------------------------------------------------------------------------------------------------------------------------------------------------------------------------------------------------------------------------------|-------------|-------------------------------------------------------------------------------------------|--------------------------------|
| Shared House Collection Points                                                                                                                                                                                                                                                                                                                             |             |                                                                                           |                                |
| Apartment / Duplex Collection Points                                                                                                                                                                                                                                                                                                                       |             |                                                                                           |                                |
| Apartment / Commercial Collection Point                                                                                                                                                                                                                                                                                                                    |             |                                                                                           |                                |
| Rear Access Laneways                                                                                                                                                                                                                                                                                                                                       |             | 155-178                                                                                   |                                |
| ** Individual house units to have waste collection point to                                                                                                                                                                                                                                                                                                |             | 155-1/8                                                                                   |                                |
| front of property at kerbside.                                                                                                                                                                                                                                                                                                                             |             |                                                                                           |                                |
|                                                                                                                                                                                                                                                                                                                                                            |             |                                                                                           | 143                            |
|                                                                                                                                                                                                                                                                                                                                                            |             |                                                                                           | 142 147                        |
|                                                                                                                                                                                                                                                                                                                                                            |             |                                                                                           | 140 139 138 137                |
|                                                                                                                                                                                                                                                                                                                                                            |             |                                                                                           |                                |
|                                                                                                                                                                                                                                                                                                                                                            | /           |                                                                                           |                                |
|                                                                                                                                                                                                                                                                                                                                                            |             |                                                                                           |                                |
|                                                                                                                                                                                                                                                                                                                                                            |             |                                                                                           |                                |
|                                                                                                                                                                                                                                                                                                                                                            |             |                                                                                           |                                |
|                                                                                                                                                                                                                                                                                                                                                            |             |                                                                                           |                                |
|                                                                                                                                                                                                                                                                                                                                                            |             |                                                                                           |                                |
|                                                                                                                                                                                                                                                                                                                                                            |             |                                                                                           |                                |
|                                                                                                                                                                                                                                                                                                                                                            |             |                                                                                           | <u>۱</u>                       |
|                                                                                                                                                                                                                                                                                                                                                            |             | 106 L                                                                                     |                                |
|                                                                                                                                                                                                                                                                                                                                                            |             | 104 109 110 6                                                                             |                                |
|                                                                                                                                                                                                                                                                                                                                                            |             |                                                                                           |                                |
|                                                                                                                                                                                                                                                                                                                                                            |             | 77 7 99 98 113                                                                            |                                |
|                                                                                                                                                                                                                                                                                                                                                            |             | $\gamma$ | 14                             |
|                                                                                                                                                                                                                                                                                                                                                            |             |                                                                                           | 116                            |
|                                                                                                                                                                                                                                                                                                                                                            |             |                                                                                           |                                |
|                                                                                                                                                                                                                                                                                                                                                            | þ           | 8 IA IA IA B                                                                              |                                |
| 83 84                                                                                                                                                                                                                                                                                                                                                      | 4 85        |                                                                                           |                                |
|                                                                                                                                                                                                                                                                                                                                                            | 72 71       |                                                                                           |                                |
|                                                                                                                                                                                                                                                                                                                                                            | plex - T    | 61 60 59 58 57                                                                            |                                |
|                                                                                                                                                                                                                                                                                                                                                            |             | 57 - 69                                                                                   |                                |
|                                                                                                                                                                                                                                                                                                                                                            |             |                                                                                           |                                |
|                                                                                                                                                                                                                                                                                                                                                            |             |                                                                                           |                                |
| M50 South Bound $\rightarrow$                                                                                                                                                                                                                                                                                                                              |             |                                                                                           |                                |
| M Doulid<br>M 50 No. (1 D                                                                                                                                                                                                                                                                                                                                  | ORIENTATION | CLIENT                                                                                    | PROJECT TITLE                  |
| Do not scale this drawing, only stated dimensions to be used. Any discrepancies to be immediately notified to JFOC Architects. All dimensions to be checked on site. Only drawings marked for construction are suitable for this purpose, all others are only suitable for the use indicated by 'Project Stage'.                                           | (III)       | BCDK Holdings Ltd. & Coill Avon Ltd.                                                      | Proposed Residential Developme |
| are suitable for this purpose, all others are only suitable for the use indicated by 'Project Stage'.<br>This drawing is protected by copyright and is the property of JFOC Architects. Any disclosure, copying, reproduction or distribution of this<br>information without written authorisation is prohibited and will be deemed a breach of copyright. |             |                                                                                           |                                |