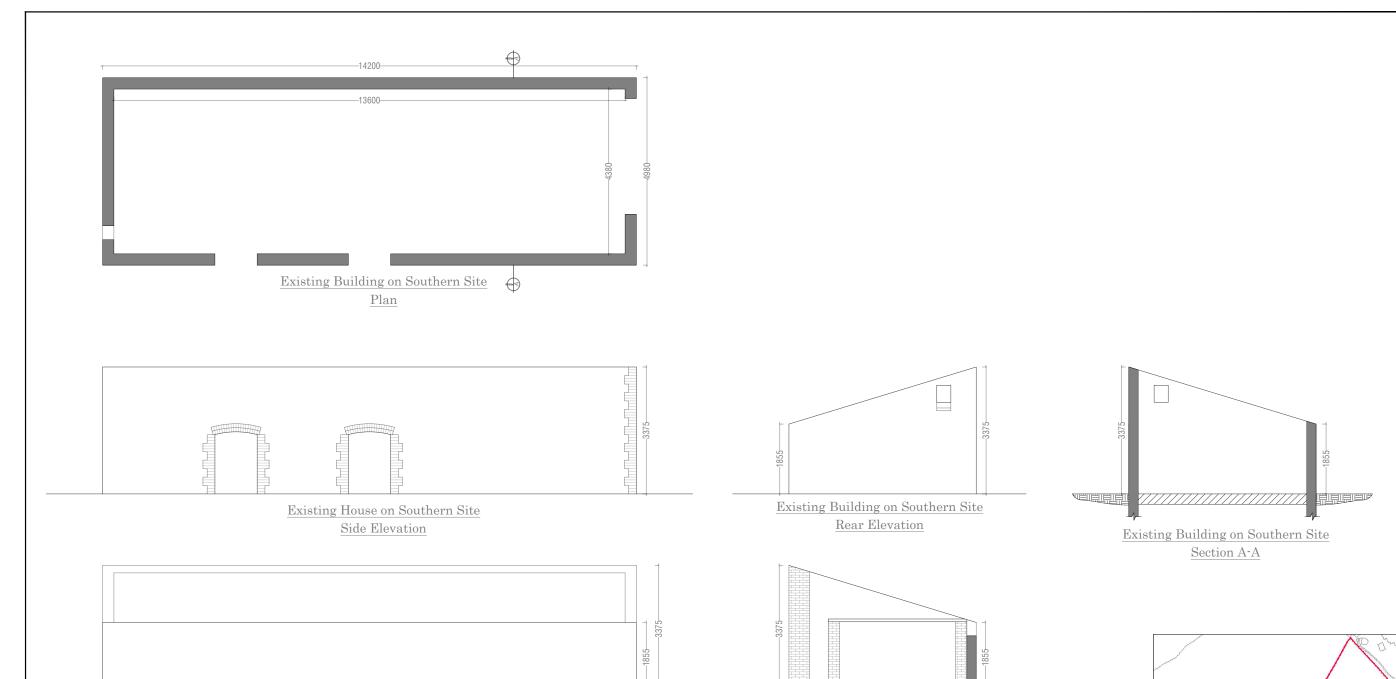

18.132.PD3501

allowed.

Existing Buildings have been surveyed as much as health and safety allowed.
Building to be Retained.

Provision for bats to be made when renovating as per recommendations of the bat survey report. Building to be retained for community / public amenity use.

JFOC

Harolds Cross
Dublin 6W
D6W X008
01 4530277
jfocarchitects.com

Existing Buildings have been surveyed as much as health and safety allowed.
Building to be Retained.

Building to be retained for community / public amenity use

Provision for bats to be made when renovating as per recommendations of the bat survey report.

Existing building to be upgraded to be safe for public access, ancillary to the public open space for community use