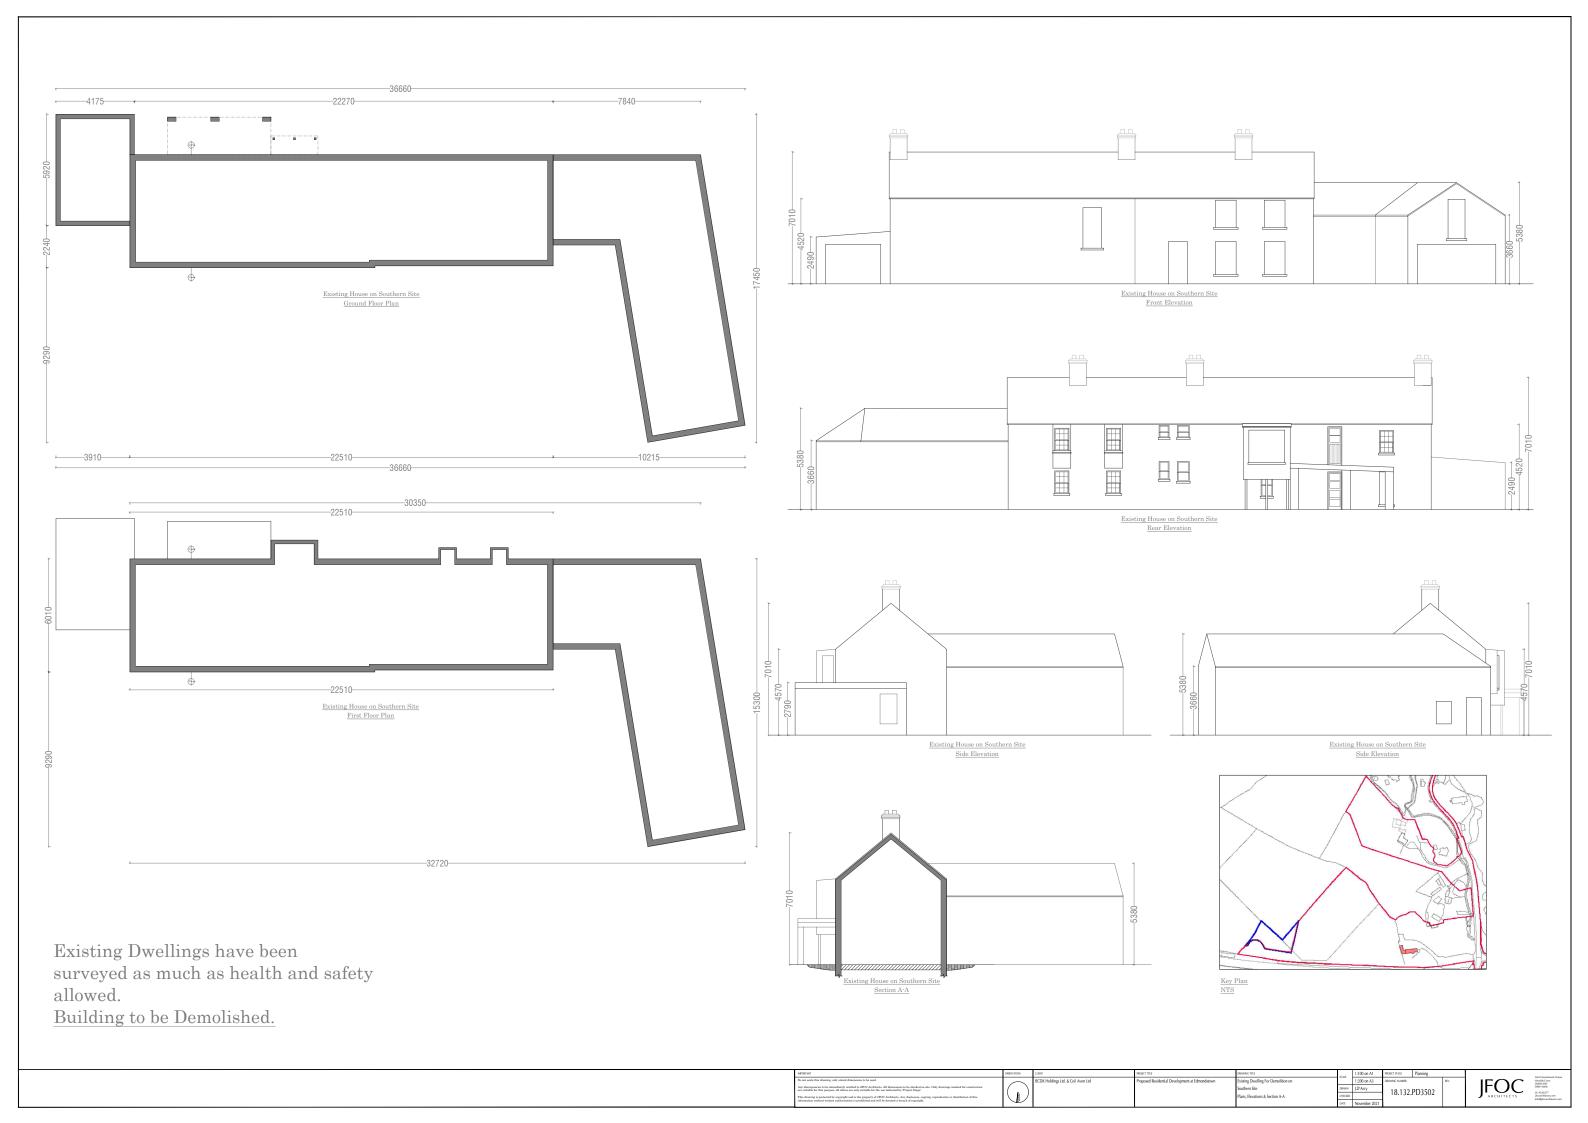

JFOC

Harolds Cross
Dublin 6W
D6W X008
01 4530277
jfocarchitects.com

Existing Buildings have been surveyed as much as health and safety allowed.
Building to be Retained.

Building to be retained for community / public amenity use

Existing House on Southern Site

Side Elevation

| r pis |
|-------|
|       |
|       |

| IMPORTANT                                                                                                                                                                                                                                        | ORIENTATION | CLIENT                               | PROJECT TITLE                                   | DRAWING TITLE                       | SCALE 1  | 1:100 on A3   | PROJECT STAGE  | Planning    |      |   |
|--------------------------------------------------------------------------------------------------------------------------------------------------------------------------------------------------------------------------------------------------|-------------|--------------------------------------|-------------------------------------------------|-------------------------------------|----------|---------------|----------------|-------------|------|---|
| Do not scale this drawing, only stated dimensions to be used.                                                                                                                                                                                    |             | BCDK Holdings Ltd. & Coill Avon Ltd. | Proposed Residential Development at Edmondstown | Existing Building For Renovation on | SCALE    |               | DRAWING NUMBER |             | REV. |   |
| Any discrepancies to be immediately notified to JFOC Architects. All dimensions to be checked on site. Only drawings marked for construction are suitable for this purpose, all others are only suitable for the use indicated by Project Stage. |             |                                      |                                                 | Southern Site                       | DRAWN J. | .D'Arcy       | 10 122         | PD3504      |      |   |
| This drawing is protected by copyright and is the property of JFOC Architects. Any disclosure, copying, reproduction or distribution of this                                                                                                     |             |                                      |                                                 | Plans, Elevations & Section A-A     | CHECKED  |               | 10.132.        | 1 D 3 3 U 4 |      | J |
| information without written authorisation is prohibited and will be deemed a breach of copyright.                                                                                                                                                |             |                                      |                                                 |                                     | DATE N   | November 2021 |                |             |      | 1 |