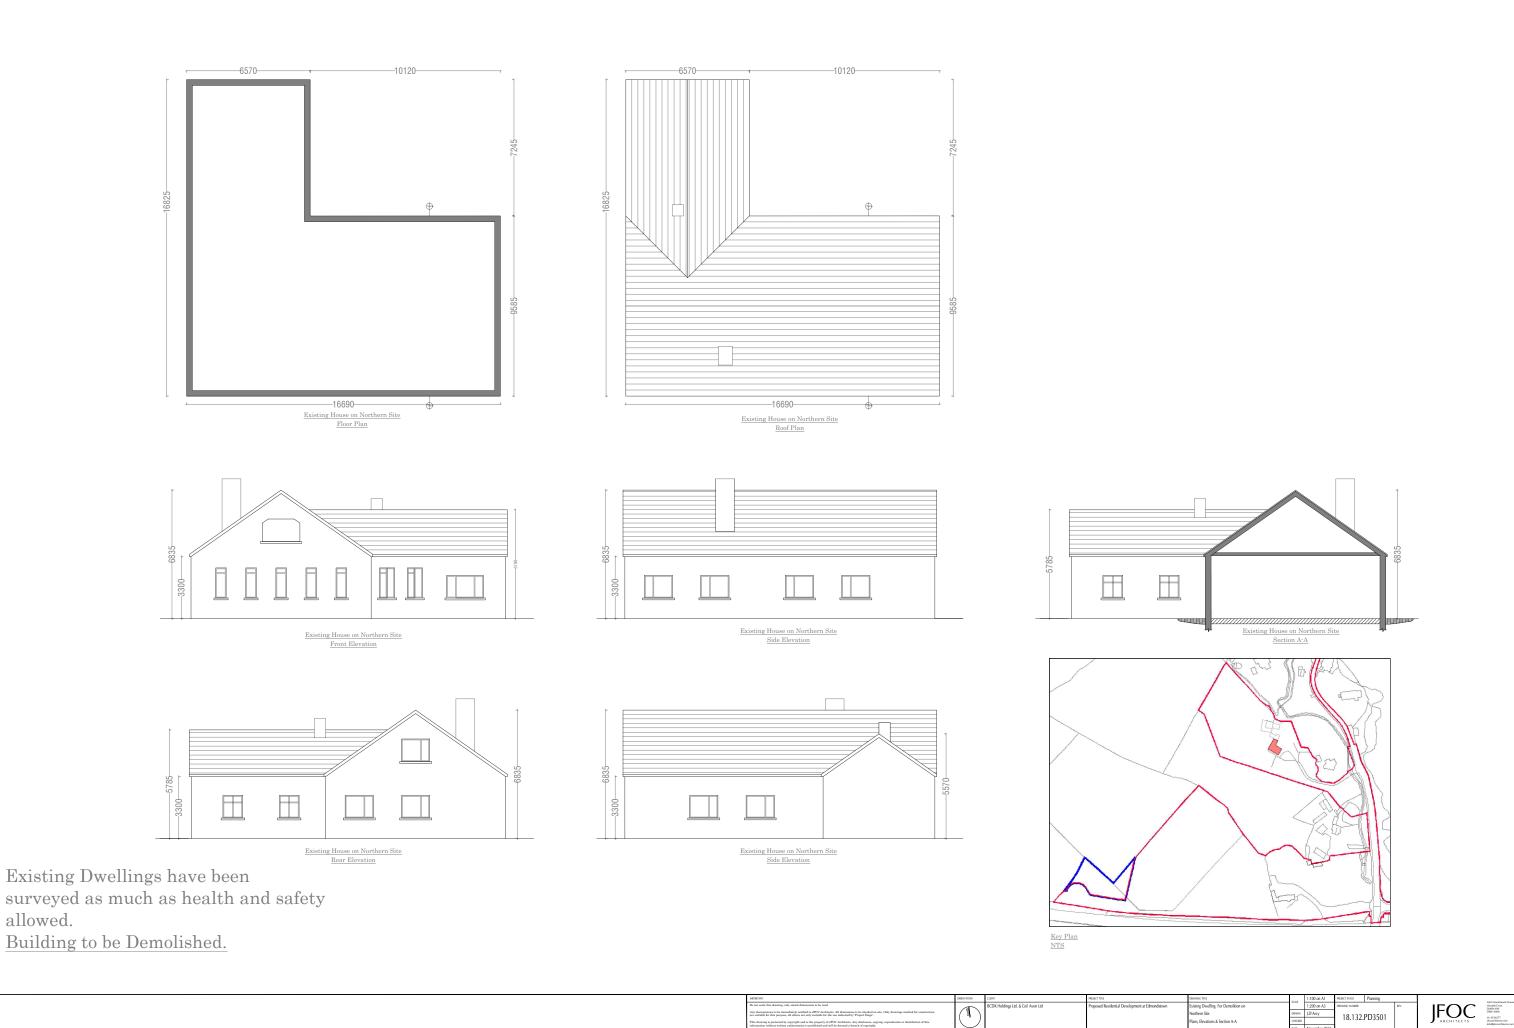

18.132.PD3501

allowed.

Existing Buildings have been surveyed as much as health and safety allowed.
Building to be Retained.

Provision for bats to be made when renovating as per recommendations of the bat survey report. Building to be retained for community / public amenity use.

Key Plan NTS

| IMPORTANT                                                                                                                                                                                                                                        | ORIENTATION | CLIENT                               | PROJECT TITLE                                   | DRAWING TITLE                       | SCALE   | 1:100 on A3   | PROJECT STAGE  | Planning |      |   |
|--------------------------------------------------------------------------------------------------------------------------------------------------------------------------------------------------------------------------------------------------|-------------|--------------------------------------|-------------------------------------------------|-------------------------------------|---------|---------------|----------------|----------|------|---|
| Do not scale this drawing, only stated dimensions to be used.                                                                                                                                                                                    |             | BCDK Holdings Ltd. & Coill Avon Ltd. | Proposed Residential Development at Edmondstown | Existing Building For Renovation on | SCALE   |               | DRAWING NUMBER |          | REV. | 1 |
| Any discrepancies to be immediately notified to JFOC Architects. All dimensions to be checked on site. Only drawings marked for construction are suitable for this purpose, all others are only suitable for the use indicated by Project Stage. |             |                                      |                                                 | Southern Site                       | DRAWN   | J.D'Arcy      | 10 122         | PD3503   |      |   |
| This drawing is protected by copyright and is the property of JFOC Architects. Any disclosure, copying, reproduction or distribution of this                                                                                                     |             |                                      |                                                 | Plans, Elevations & Section A-A     | CHECKED |               | ] 10.132.      | FD3303   |      | - |
| information without written authorisation is prohibited and will be deemed a breach of copyright.                                                                                                                                                | \P          |                                      |                                                 |                                     | DATE    | November 2021 |                |          | 1 '  | 1 |