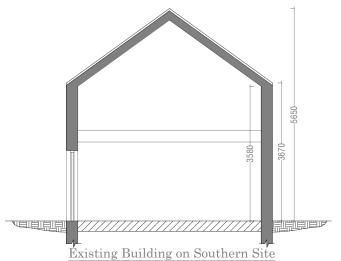

Provision for bats to be made when renovating as per recommendations of the bat survey report.

Existing building to be upgraded to be safe for public access, ancillary to the public open space for community use

Existing House on Southern Site
Side Elevation

Existing House on Southern Site
Side Elevation

Existing Buildings have been surveyed as much as health and safety allowed.
Building to be Retained.

Existing building to be upgraded to be safe for public access, ancillary to the public open space for community use