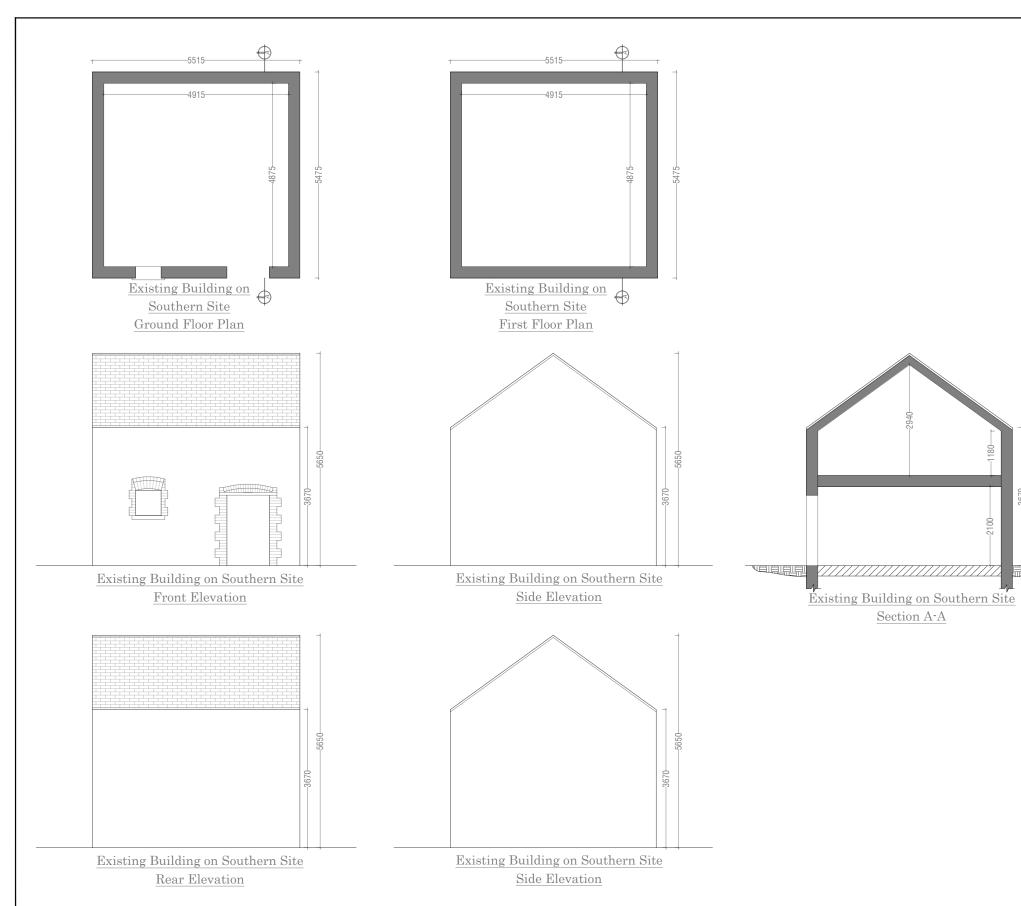

Existing Building on Southern Site

Front Elevation

JFOC

Harolds Cross
Dublin 6W
D6W X008
01 4530277
jfocarchitects.com

Existing Buildings have been surveyed as much as health and safety allowed.

Building to be Retained.

Provision for bats to be made when renovating as per recommendations of the bat survey report.

Existing building to be upgraded to be safe for public access, ancillary to the public open space for community use