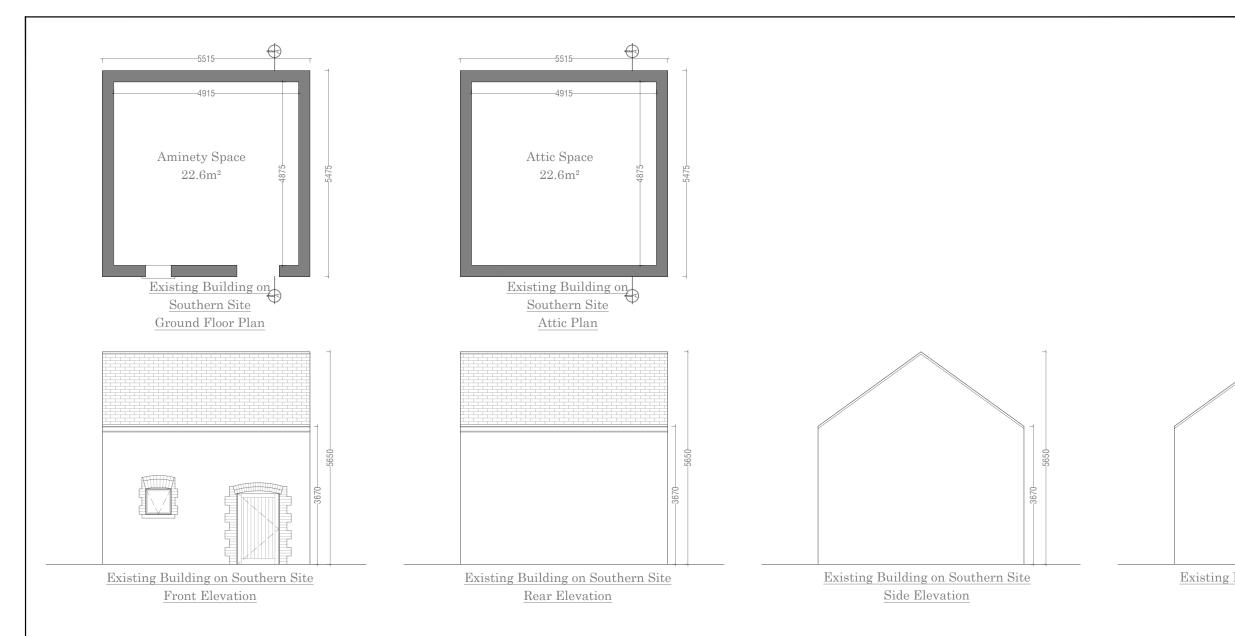

Existing Building on Southern Site

Front Elevation

JFOC

Harolds Cross
Dublin 6W
D6W X008
01 4530277
jfocarchitects.com

Existing Buildings have been surveyed as much as health and safety allowed.

Building to be Retained.

Provision for bats to be made when renovating as per recommendations of the bat survey report.

Existing building to be upgraded to be safe for public access, ancillary to the public open space for community use