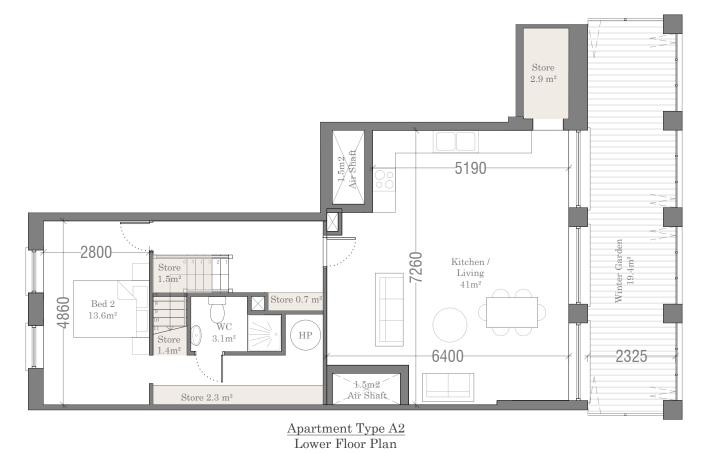

Duplex 2-Bed / 4-Person 1 no. of unit type No.'s: 8

 $81.8m^{2}$ 

Apartment Type A2
Upper Floor Plan
26.5m²

| Type A2 - 2 Bed      | / 4 Person Apt.                        |
|----------------------|----------------------------------------|
| Total Floor Area     | 108.3m² (73m²)                         |
| Total Bedroom Area   | 25m² (24.4m²)                          |
| Total Kitchen/Living | 30.5m <sup>2</sup> (30m <sup>2</sup> ) |
| Total Storage Area   | 8.8m² (6m²)                            |
| Private Amenity      | 19.4 m <sup>2</sup> (7m <sup>2</sup> ) |
| +10%                 | Yes                                    |
| Dual Aspect          | Yes                                    |