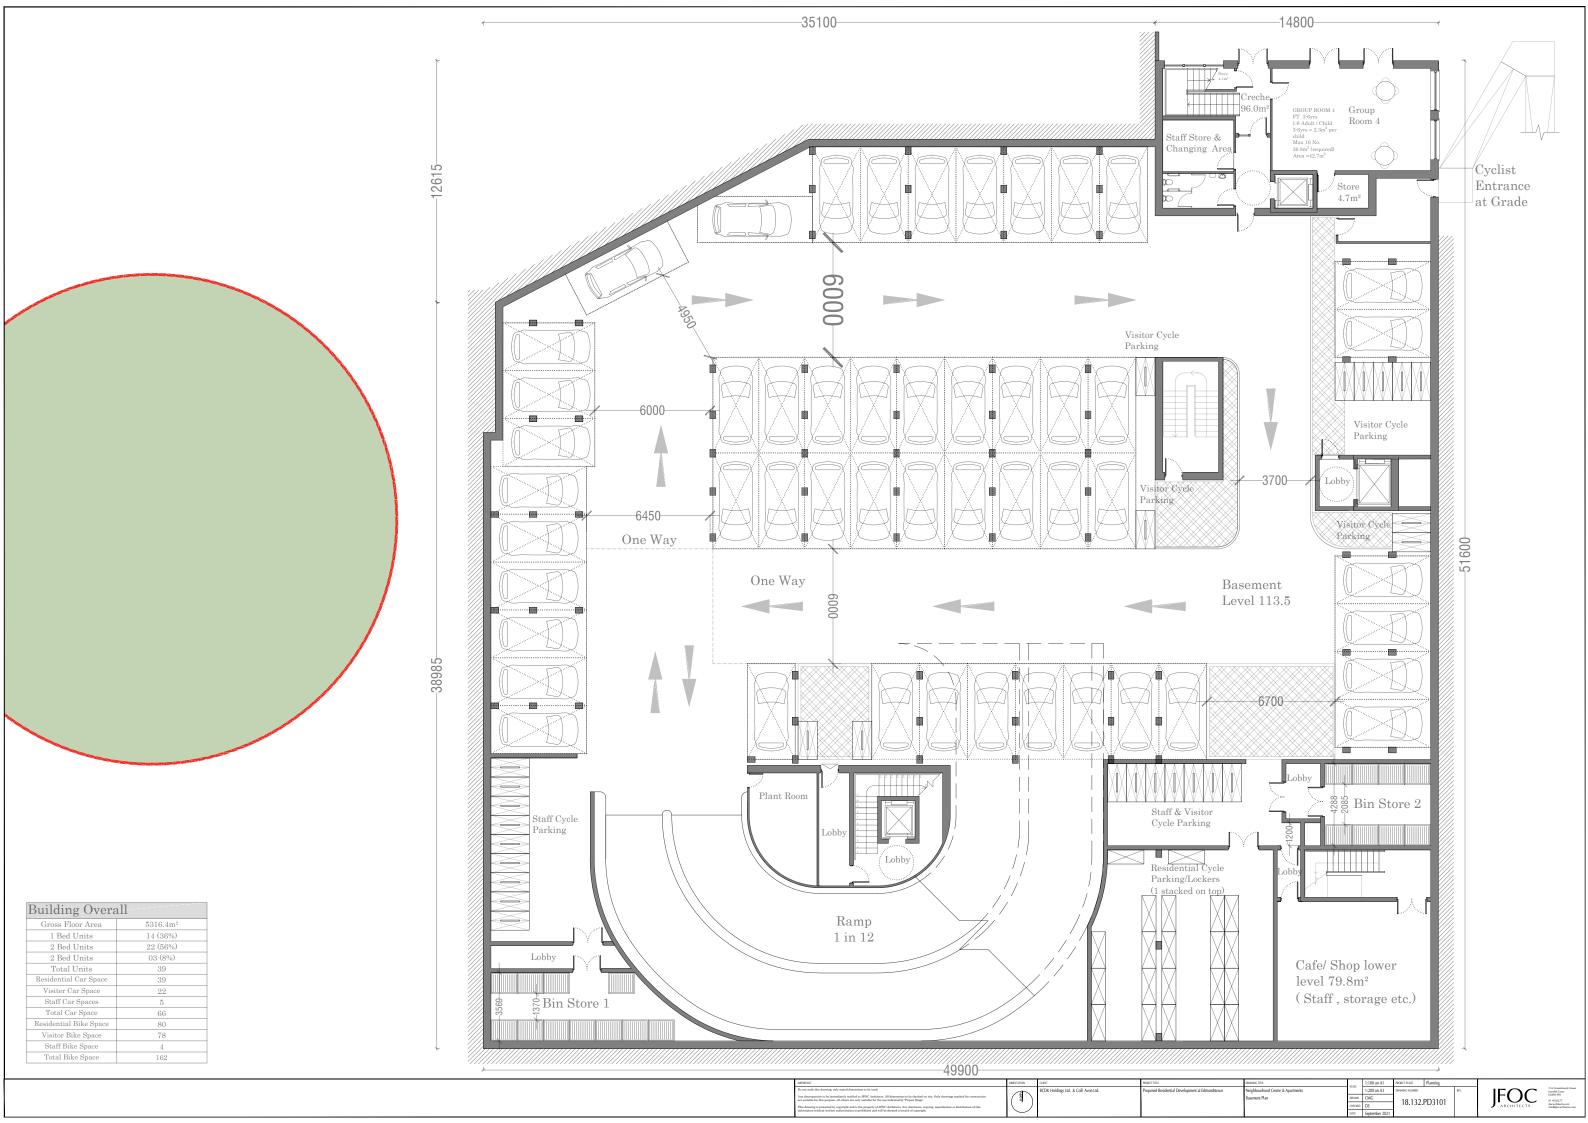

#### Neighborhood Centre





# Neighborhood Centre





#### Neighborhood Centre Flat Partial Green Roof to Detail —— Selected Metal cladding -2700-- Selected Glazing to Winter Graden Selected Brick Finish -2700-Selected Double / Triple Glazing Selected Brick Finish 18000--2700-Lift - Selected Brick Finish to Columns В ESB Apartment Block A & B Α Section AA Key Plan 🕕 Block C Flat Partial Green Roof to Detail Selected Metal cladding ←2700→←2700→ -2700-- Selected Glazing to Winter Graden -2700 Apartment - Selected Double / Triple Glazing Selected Brick Finish --2700-16350--2700-Apartment -2700-Apartment 2845 Shop 3500 Cafe / Shop — Selected Brick Finish to Columns 3500 -2110--2110 Staff Cycle Parking Residential Cycle Parking / Lockers Ramp Apartment Block A, B & C Section BB JFOC