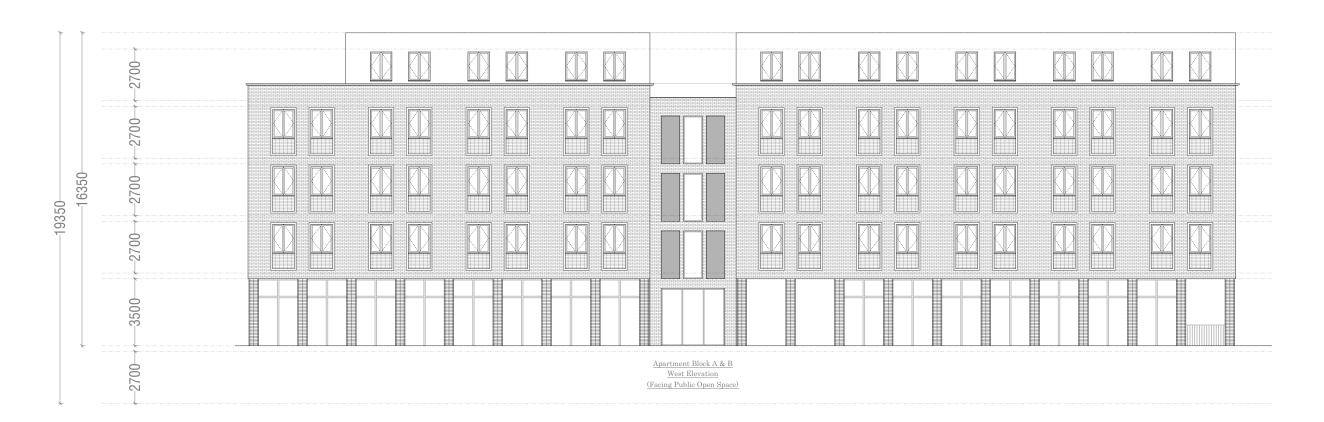

#### Neighborhood Centre Flat Partial Green Roof to Detail —— Selected Metal cladding -2700-- Selected Glazing to Winter Graden Selected Brick Finish -2700-Selected Double / Triple Glazing Selected Brick Finish 18000--2700-Lift - Selected Brick Finish to Columns В ESB Apartment Block A & B Α Section AA Key Plan 🕕 Block C Flat Partial Green Roof to Detail Selected Metal cladding ←2700→←2700→ -2700-- Selected Glazing to Winter Graden -2700 Apartment - Selected Double / Triple Glazing Selected Brick Finish --2700-16350--2700-Apartment -2700-Apartment 2845 Shop 3500 Cafe / Shop — Selected Brick Finish to Columns 3500 -2110--2110 Staff Cycle Parking Residential Cycle Parking / Lockers Ramp Apartment Block A, B & C Section BB JFOC Hands Cow Dales and Grant House House Cow Dales and Grant Gra 18.132.PD3107