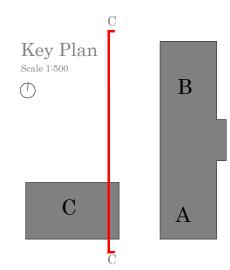

#### Neighborhood Centre Flat Partial Green Roof to Detail —— Selected Metal cladding -2700-- Selected Glazing to Winter Graden Selected Brick Finish -2700-Selected Double / Triple Glazing Selected Brick Finish 18000--2700-Lift - Selected Brick Finish to Columns В ESB Apartment Block A & B Α Section AA Key Plan 🕕 Block C Flat Partial Green Roof to Detail Selected Metal cladding ←2700→←2700→ -2700-- Selected Glazing to Winter Graden -2700 Apartment - Selected Double / Triple Glazing Selected Brick Finish --2700-16350--2700-Apartment -2700-Apartment 2845 Shop 3500 Cafe / Shop — Selected Brick Finish to Columns 3500 -2110--2110 Staff Cycle Parking Residential Cycle Parking / Lockers Ramp Apartment Block A, B & C Section BB JFOC Hands Cow Dales and Grant House House Cow Dales and Grant Gra 18.132.PD3107