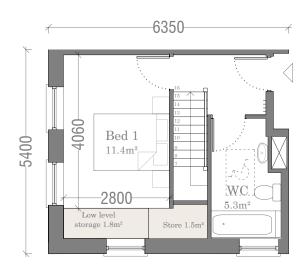

Duplex 2-Bed / 4-Person 1 no. of unit type No.'s: 1

Apartment Type A3 Lower Floor Plan 60.8m²

Apartment Type A3 Upper Floor Plan 35.3m²

| Type A3 - 2 Bed      | / 4 Person Apt.                        |
|----------------------|----------------------------------------|
| Total Floor Area     | 96.1m <sup>2</sup> (73m <sup>2</sup> ) |
| Total Bedroom Area   | 26.7m² (24.4m²)                        |
| Total Kitchen/Living | 32.3m² (30m²)                          |
| Total Storage Area   | 7.3m² (6m²)                            |
| Private Amenity      | 8 m² (7m²)                             |
| +10%                 | Yes                                    |
| Dual Aspect          | Yes                                    |