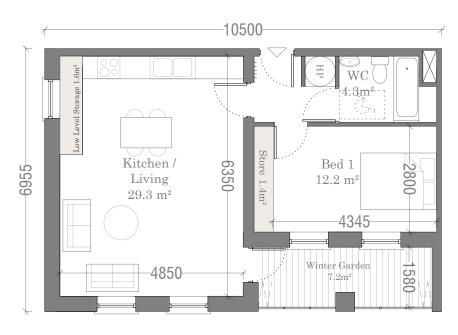

Duplex 1-Bed / 2-Person 2 no. of unit type No.'s: 32, 37

Apartment Type A4c Floor Plan 54.4m²

| Type A4c - 1 Bed     | l / 2 Person Apt.                      |
|----------------------|----------------------------------------|
| Total Floor Area     | 54.4m <sup>2</sup> (45m <sup>2</sup> ) |
| Total Bedroom Area   | 12.2m² (11.4m²)                        |
| Total Kitchen/Living | 29.3m² (23m²)                          |
| Total Storage Area   | 3m² (3m²)                              |
| Private Amenity      | 7.2m <sup>2</sup> (5m <sup>2</sup> )   |
| +10%                 | Yes                                    |
| Dual Aspect          | Yes                                    |

\*Please refer to the Quality Housing Assessment for detailed breakdown of compliance with Quality Housing for Sustainable Communities document

| IMPORTANT                                                                                                                                                                                                                                          | ORIENTATION | CLIENT                               | PROJECT TITLE                                   | DRAWING TITLE        | COLL    | 1:100 on A3  | PROJECT STAGE  | Planning |      |                |
|----------------------------------------------------------------------------------------------------------------------------------------------------------------------------------------------------------------------------------------------------|-------------|--------------------------------------|-------------------------------------------------|----------------------|---------|--------------|----------------|----------|------|----------------|
| Do not scale this drawing, only stated dimensions to be used.                                                                                                                                                                                      |             | BCDK Holdings Ltd. & Coill Avon Ltd. | Proposed Residential Development at Edmondstown | Neighbourhood Centre | SCALE   |              | DRAWING NUMBER |          | REV. | 1 11           |
| Any discrepancies to be immediately notified to JFOC Architects. All dimensions to be checked on site. Only drawings marked for construction are suitable for this purpose, all others are only suitable for the use indicated by 'Project Stage'. |             |                                      |                                                 | Unit Type A4c        | DRAWN   | RH           | 10 122         | PD3116   |      |                |
| This drawing is protected by copyright and is the property of JFOC Architects. Any disclosure, copying, reproduction or distribution of this                                                                                                       |             |                                      |                                                 | Floor Plans          | CHECKED |              | 10.132.        | רטזווט   |      | J <sup>-</sup> |
| information without written authorisation is prohibited and will be deemed a breach of copyright.                                                                                                                                                  |             |                                      |                                                 |                      | DATE    | October 2021 |                |          |      |                |