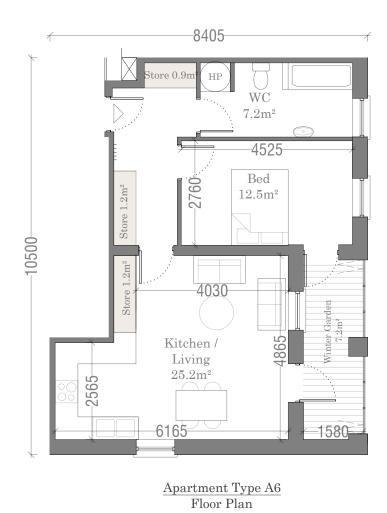

Duplex 1-Bed / 2-Person 2 no. of unit type No.'s: 3, 16

| Type A6 - 1 Bed      | / 2 Person Apt.                        |
|----------------------|----------------------------------------|
| Total Floor Area     | 57.7m <sup>2</sup> (45m <sup>2</sup> ) |
| Total Bedroom Area   | 12.5m² (11.4m²)                        |
| Total Kitchen/Living | 25.2m² (23m²)                          |
| Total Storage Area   | 3.3m² (3m²)                            |
| Private Amenity      | 7.2m <sup>2</sup> (5m <sup>2</sup> )   |
| +10%                 | Yes                                    |
| Dual Aspect          | Yes                                    |

\*Please refer to the Quality Housing Assessment for detailed breakdown of compliance with Quality Housing for Sustainable Communities document

NOTE:
Please Refer to Site Plan
for handing and orientation

| IMPORTANT                                                                                                                                                                                                                                          | ORIENTATION | CLIENT                               | PROJECT TITLE                                   | DRAWING TITLE        | SCALE   | 1:100 on A3  | PROJECT STAGE Planning |     |                                                                                                                                                                                                                                                                                                                                                                                                                                                                                                                                                                                                                                                                                                                                                                                                                                                                                                                                                                                                                                                                                                                                                                                                                                                                                                                                                                                                                                                                                                                                                                                                                                                                                                                                                                                                                                                                                                                                                                                                                                                                                                                                |                                 |
|----------------------------------------------------------------------------------------------------------------------------------------------------------------------------------------------------------------------------------------------------|-------------|--------------------------------------|-------------------------------------------------|----------------------|---------|--------------|------------------------|-----|--------------------------------------------------------------------------------------------------------------------------------------------------------------------------------------------------------------------------------------------------------------------------------------------------------------------------------------------------------------------------------------------------------------------------------------------------------------------------------------------------------------------------------------------------------------------------------------------------------------------------------------------------------------------------------------------------------------------------------------------------------------------------------------------------------------------------------------------------------------------------------------------------------------------------------------------------------------------------------------------------------------------------------------------------------------------------------------------------------------------------------------------------------------------------------------------------------------------------------------------------------------------------------------------------------------------------------------------------------------------------------------------------------------------------------------------------------------------------------------------------------------------------------------------------------------------------------------------------------------------------------------------------------------------------------------------------------------------------------------------------------------------------------------------------------------------------------------------------------------------------------------------------------------------------------------------------------------------------------------------------------------------------------------------------------------------------------------------------------------------------------|---------------------------------|
| Do not scale this drawing, only stated dimensions to be used.                                                                                                                                                                                      |             | BCDK Holdings Ltd. & Coill Avon Ltd. | Proposed Residential Development at Edmondstown | Neighbourhood Centre | JONEE   |              | DRAWING NUMBER RE      | EV. | Harolds Cro                                                                                                                                                                                                                                                                                                                                                                                                                                                                                                                                                                                                                                                                                                                                                                                                                                                                                                                                                                                                                                                                                                                                                                                                                                                                                                                                                                                                                                                                                                                                                                                                                                                                                                                                                                                                                                                                                                                                                                                                                                                                                                                    | eenmount House<br>Cross         |
| Any discrepancies to be immediately notified to JFOC Architects. All dimensions to be checked on site. Only drawings marked for construction are suitable for this purpose, all others are only suitable for the use indicated by 'Project Stage'. |             |                                      |                                                 | Unit Type A6         | DRAWN   | RH           | 18.132.PD3119          |     | 01 453027                                                                                                                                                                                                                                                                                                                                                                                                                                                                                                                                                                                                                                                                                                                                                                                                                                                                                                                                                                                                                                                                                                                                                                                                                                                                                                                                                                                                                                                                                                                                                                                                                                                                                                                                                                                                                                                                                                                                                                                                                                                                                                                      | )277                            |
| This drawing is protected by copyright and is the property of JFOC Architects. Any disclosure, copying, reproduction or distribution of this                                                                                                       |             |                                      |                                                 | Floor Plan           | CHECKED |              | 10.132.103119          |     | ARCHITECTS jfocarchitectinfo@jfocarchitectinfo@jfocarchitectinfo@jfocarchitectinfo@jfocarchitectinfo@jfocarchitectinfo@jfocarchitectinfo@jfocarchitectinfo@jfocarchitectinfo@jfocarchitectinfo@jfocarchitectinfo@jfocarchitectinfo@jfocarchitectinfo@jfocarchitectinfo@jfocarchitectinfo@jfocarchitectinfo@jfocarchitectinfo@jfocarchitectinfo@jfocarchitectinfo@jfocarchitectinfo@jfocarchitectinfo@jfocarchitectinfo@jfocarchitectinfo@jfocarchitectinfo@jfocarchitectinfo@jfocarchitectinfo@jfocarchitectinfo@jfocarchitectinfo@jfocarchitectinfo@jfocarchitectinfo@jfocarchitectinfo@jfocarchitectinfo@jfocarchitectinfo@jfocarchitectinfo@jfocarchitectinfo@jfocarchitectinfo@jfocarchitectinfo@jfocarchitectinfo@jfocarchitectinfo@jfocarchitectinfo@jfocarchitectinfo@jfocarchitectinfo@jfocarchitectinfo@jfocarchitectinfo@jfocarchitectinfo@jfocarchitectinfo@jfocarchitectinfo@jfocarchitectinfo@jfocarchitectinfo@jfocarchitectinfo@jfocarchitectinfo@jfocarchitectinfo@jfocarchitectinfo@jfocarchitectinfo@jfocarchitectinfo@jfocarchitectinfo@jfocarchitectinfo@jfocarchitectinfo@jfocarchitectinfo@jfocarchitectinfo@jfocarchitectinfo@jfocarchitectinfo@jfocarchitectinfo@jfocarchitectinfo@jfocarchitectinfo@jfocarchitectinfo@jfocarchitectinfo@jfocarchitectinfo@jfocarchitectinfo@jfocarchitectinfo@jfocarchitectinfo@jfocarchitectinfo@jfocarchitectinfo@jfocarchitectinfo@jfocarchitectinfo@jfocarchitectinfo@jfocarchitectinfo@jfocarchitectinfo@jfocarchitectinfo@jfocarchitectinfo@jfocarchitectinfo@jfocarchitectinfo@jfocarchitectinfo@jfocarchitectinfo@jfocarchitectinfo@jfocarchitectinfo@jfocarchitectinfo@jfocarchitectinfo@jfocarchitectinfo@jfocarchitectinfo@jfocarchitectinfo@jfocarchitectinfo@jfocarchitectinfo@jfocarchitectinfo@jfocarchitectinfo@jfocarchitectinfo@jfocarchitectinfo@jfocarchitectinfo@jfocarchitectinfo@jfocarchitectinfo@jfocarchitectinfo@jfocarchitectinfo@jfocarchitectinfo@jfocarchitectinfo@jfocarchitectinfo@jfocarchitectinfo@jfocarchitectinfo@jfocarchitectinfo@jfocarchitectinfo@jfocarchitectinfo@jfocarchitectinfo@jfocarchitectinfo@jfocarchitectinfo@j | nitects.com<br>ocarchitects.com |
| information without written authorisation is prohibited and will be deemed a breach of copyright.                                                                                                                                                  |             |                                      |                                                 |                      | DATE    | October 2021 |                        |     |                                                                                                                                                                                                                                                                                                                                                                                                                                                                                                                                                                                                                                                                                                                                                                                                                                                                                                                                                                                                                                                                                                                                                                                                                                                                                                                                                                                                                                                                                                                                                                                                                                                                                                                                                                                                                                                                                                                                                                                                                                                                                                                                |                                 |