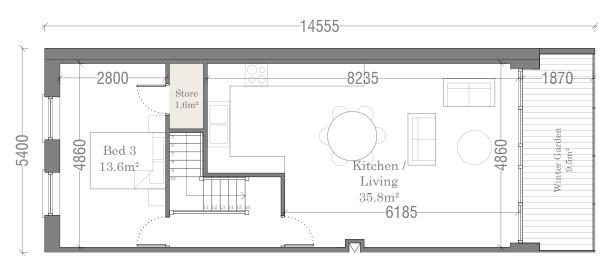

 $57.7m^2$ 

Duplex 3-Bed / 6-Person

1 no. of unit type

No.'s: 26

 $\frac{\text{Apartment Type A7}}{\text{Lower Floor Plan}}$   $55\text{m}^2$ 

 $\frac{Apartment\ Type\ A7}{Upper\ Floor\ Plan}$   $60.6m^2$ 

| Type A7 - 3 Bed      | / 6 Person Apt.                         |
|----------------------|-----------------------------------------|
| Total Floor Area     | 115.6m <sup>2</sup> (90m <sup>2</sup> ) |
| Total Bedroom Area   | 41m² (35.8m²)                           |
| Total Kitchen/Living | 37.7m² (34m²)                           |
| Total Storage Area   | 10m² (9m²)                              |
| Private Amenity      | 9.5m <sup>2</sup> (9m <sup>2</sup> )    |
| +10%                 | Yes                                     |
| Dual Aspect          | Yes                                     |