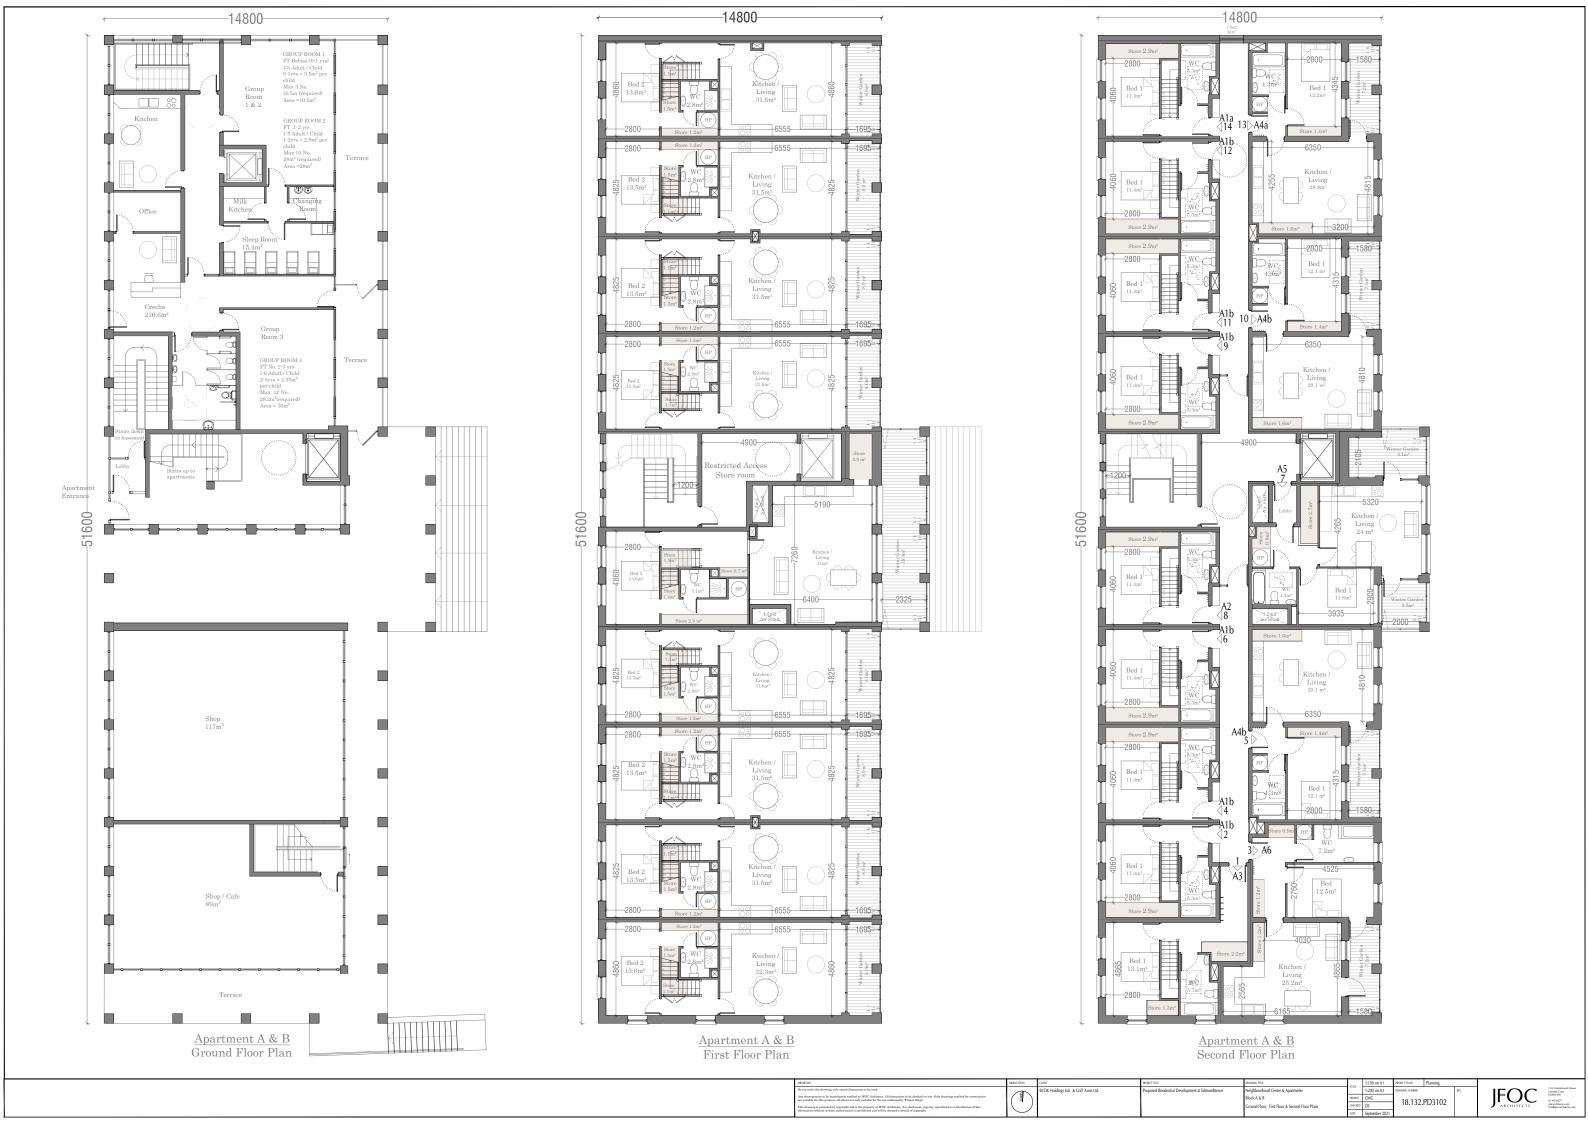

#### Neighborhood Centre





# Neighborhood Centre





#### Neighborhood Centre Flat Partial Green Roof to Detail —— Selected Metal cladding -2700-- Selected Glazing to Winter Graden Selected Brick Finish -2700-Selected Double / Triple Glazing Selected Brick Finish 18000--2700-Lift - Selected Brick Finish to Columns В ESB Apartment Block A & B Α Section AA Key Plan 🕕 Block C Flat Partial Green Roof to Detail Selected Metal cladding ←2700→←2700→ -2700-- Selected Glazing to Winter Graden -2700 Apartment - Selected Double / Triple Glazing Selected Brick Finish --2700-16350--2700-Apartment -2700-Apartment 2845 Shop 3500 Cafe / Shop — Selected Brick Finish to Columns 3500 -2110--2110 Staff Cycle Parking Residential Cycle Parking / Lockers Ramp Apartment Block A, B & C Section BB JFOC Ha