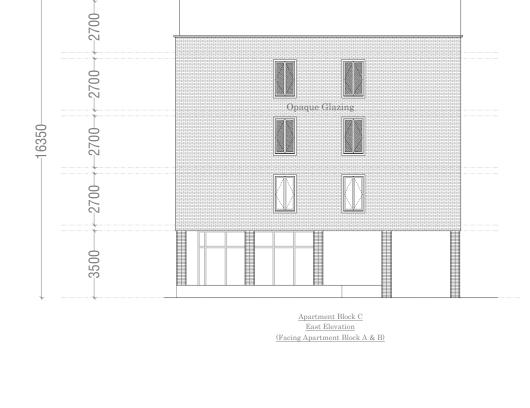

#### Neighborhood Centre Flat Partial Green Roof to Detail —— Selected Metal cladding -2700-- Selected Glazing to Winter Graden Selected Brick Finish -2700-Selected Double / Triple Glazing Selected Brick Finish 18000--2700-Lift - Selected Brick Finish to Columns В ESB Apartment Block A & B Α Section AA Key Plan 🕕 Block C Flat Partial Green Roof to Detail Selected Metal cladding ←2700→←2700→ -2700-- Selected Glazing to Winter Graden -2700 Apartment - Selected Double / Triple Glazing Selected Brick Finish --2700-16350--2700-Apartment -2700-Apartment 2845 Shop 3500 Cafe / Shop — Selected Brick Finish to Columns 3500 -2110--2110 Staff Cycle Parking Residential Cycle Parking / Lockers Ramp Apartment Block A, B & C Section BB JFOC Hands Cow Dales and Grant House House Cow Dales and Grant Gra 18.132.PD3107