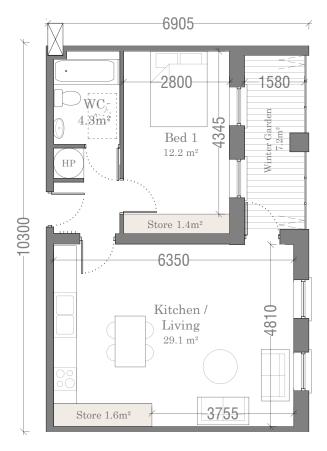

Duplex 1-Bed / 2-Person 2 no. of unit type No.'s: 32, 37

Apartment Type A4c Floor Plan 54.4m²

| Type A4c - 1 Bed     | l / 2 Person Apt.                      |
|----------------------|----------------------------------------|
| Total Floor Area     | 54.4m <sup>2</sup> (45m <sup>2</sup> ) |
| Total Bedroom Area   | 12.2m² (11.4m²)                        |
| Total Kitchen/Living | 29.3m² (23m²)                          |
| Total Storage Area   | 3m² (3m²)                              |
| Private Amenity      | 7.2m <sup>2</sup> (5m <sup>2</sup> )   |
| +10%                 | Yes                                    |
| Dual Aspect          | Yes                                    |

\*Please refer to the Quality Housing Assessment for detailed breakdown of compliance with Quality Housing for Sustainable Communities document

| IMPORTANT                                                                                                                                                                                                                                          | ORIENTATION | CLIENT                               | PROJECT TITLE                                   | DRAWING TITLE        | COLL    | 1:100 on A3  | PROJECT STAGE  | Planning |      |                |
|----------------------------------------------------------------------------------------------------------------------------------------------------------------------------------------------------------------------------------------------------|-------------|--------------------------------------|-------------------------------------------------|----------------------|---------|--------------|----------------|----------|------|----------------|
| Do not scale this drawing, only stated dimensions to be used.                                                                                                                                                                                      |             | BCDK Holdings Ltd. & Coill Avon Ltd. | Proposed Residential Development at Edmondstown | Neighbourhood Centre | SCALE   |              | DRAWING NUMBER |          | REV. | 1 11           |
| Any discrepancies to be immediately notified to JFOC Architects. All dimensions to be checked on site. Only drawings marked for construction are suitable for this purpose, all others are only suitable for the use indicated by 'Project Stage'. |             |                                      |                                                 | Unit Type A4c        | DRAWN   | RH           | 10 122         | PD3116   |      |                |
| This drawing is protected by copyright and is the property of JFOC Architects. Any disclosure, copying, reproduction or distribution of this                                                                                                       |             |                                      |                                                 | Floor Plans          | CHECKED |              | 10.132.        | רטזווט   |      | J <sup>-</sup> |
| information without written authorisation is prohibited and will be deemed a breach of copyright.                                                                                                                                                  |             |                                      |                                                 |                      | DATE    | October 2021 |                |          |      |                |