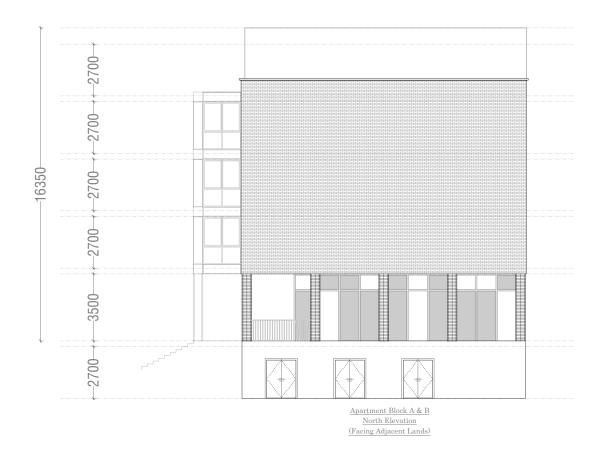

#### Neighborhood Centre Flat Partial Green Roof to Detail —— Selected Metal cladding -2700-- Selected Glazing to Winter Graden Selected Brick Finish -2700-Selected Double / Triple Glazing Selected Brick Finish 18000--2700-Lift - Selected Brick Finish to Columns В ESB Apartment Block A & B Α Section AA Key Plan 🕕 Block C Flat Partial Green Roof to Detail Selected Metal cladding ←2700→←2700→ -2700-- Selected Glazing to Winter Graden -2700 Apartment - Selected Double / Triple Glazing Selected Brick Finish --2700-16350--2700-Apartment -2700-Apartment 2845 Shop 3500 Cafe / Shop — Selected Brick Finish to Columns 3500 -2110--2110 Staff Cycle Parking Residential Cycle Parking / Lockers Ramp Apartment Block A, B & C Section BB JFOC Hands Cow Dales and Grant House House Cow Dales and Grant Gra 18.132.PD3107