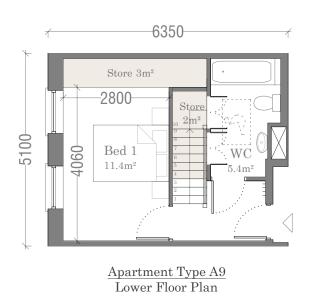

Duplex 2-Bed / 4-Person 1 no. of unit type No.'s: 21

 $26.5 \mathrm{m}^2$ 

2800

| Store | 1.5m² | 1.5m²

 $\frac{\text{Apartment Type A9}}{\text{Upper Floor Plan}} \\ 67 \text{m}^2$ 

| Type A9 - 2 Bed      | / 4 Person Apt.                        |
|----------------------|----------------------------------------|
| Total Floor Area     | 93.5m² (73m²)                          |
| Total Bedroom Area   | 24.9m² (24.4m²)                        |
| Total Kitchen/Living | 35m² (30m²)                            |
| Total Storage Area   | 8.2m <sup>2</sup> (6m <sup>2</sup> )   |
| Private Amenity      | 15.1 m <sup>2</sup> (7m <sup>2</sup> ) |
| +10%                 | Yes                                    |
| Dual Aspect          | Yes                                    |

\*Please refer to the Quality Housing Assessment for detailed breakdown of compliance with Quality Housing for Sustainable Communities document

| IMPORTANT                                                                                                                                                                                                                                          | ORIENTATION | CLIENT                               | PROJECT TITLE                                   | DRAWING TITLE             | 1:100 on A3       | PROJECT STAGE Planning |      |            |                                             |
|----------------------------------------------------------------------------------------------------------------------------------------------------------------------------------------------------------------------------------------------------|-------------|--------------------------------------|-------------------------------------------------|---------------------------|-------------------|------------------------|------|------------|---------------------------------------------|
| Do not scale this drawing, only stated dimensions to be used.                                                                                                                                                                                      |             | BCDK Holdings Ltd. & Coill Avon Ltd. | Proposed Residential Development at Edmondstown | Neighbourhood Centre      | JCALL             | DRAWING NUMBER         | REV. |            | 11A Greenmoun<br>Harolds Cross<br>Dublin 6W |
| Any discrepancies to be immediately notified to JFOC Architects. All dimensions to be checked on site. Only drawings marked for construction are suitable for this purpose, all others are only suitable for the use indicated by 'Project Stage'. |             |                                      |                                                 | Unit Type A9              | DRAWN RH          | 18.132.PD3122          |      |            | 01 4530277                                  |
| This drawing is protected by copyright and is the property of JFOC Architects. Any disclosure, copying, reproduction or distribution of this                                                                                                       |             |                                      |                                                 | Lower & Upper Floor Plans | CHECKED           | 10.132.503122          |      | ARCHITECTS | jfocarchitects.co<br>info@jfocarchite       |
| information without written authorisation is prohibited and will be deemed a breach of copyright.                                                                                                                                                  |             |                                      |                                                 |                           | DATE October 2021 | 7                      |      |            |                                             |