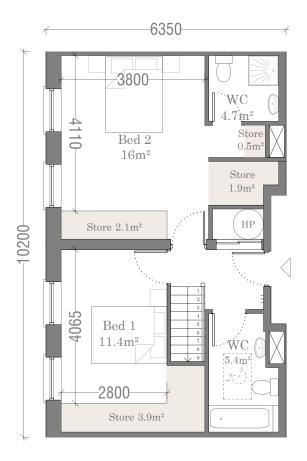

Duplex 1-Bed / 2-Person 2 no. of unit type No.'s: 13, 27,

Apartment Type A4a Floor Plan 53.9m²

| Type A4a - 1 Bed     | d / 2 Person Apt.                    |
|----------------------|--------------------------------------|
| Total Floor Area     | 53.9m² (45m²)                        |
| Total Bedroom Area   | 12.2m² (11.4m²)                      |
| Total Kitchen/Living | 28.8m² (23m²)                        |
| Total Storage Area   | 3m² (3m²)                            |
| Private Amenity      | 7.2m <sup>2</sup> (5m <sup>2</sup> ) |
| +10%                 | Yes                                  |
| Dual Aspect          | No                                   |

\*Please refer to the Quality Housing Assessment for detailed breakdown of compliance with Quality Housing for Sustainable Communities document

| IMPORTANT                                                                                                                                                                                                                                          | ORIENTATION | CLIENT                               | PROJECT TITLE                                   | DRAWING TITLE        | SCALE   | 1:100 on A3  | PROJECT STAGE Plant | ning |      |            |
|----------------------------------------------------------------------------------------------------------------------------------------------------------------------------------------------------------------------------------------------------|-------------|--------------------------------------|-------------------------------------------------|----------------------|---------|--------------|---------------------|------|------|------------|
| Do not scale this drawing, only stated dimensions to be used.                                                                                                                                                                                      |             | BCDK Holdings Ltd. & Coill Avon Ltd. | Proposed Residential Development at Edmondstown | Neighbourhood Centre | SCALE   |              | DRAWING NUMBER      |      | REV. |            |
| Any discrepancies to be immediately notified to JFOC Architects. All dimensions to be checked on site. Only drawings marked for construction are suitable for this purpose, all others are only suitable for the use indicated by 'Project Stage'. |             |                                      |                                                 | Unit Type A4a        | DRAWN   | RH           | 18.132.PD3          | 2111 |      |            |
| This drawing is protected by copyright and is the property of JFOC Architects. Any disclosure, copying, reproduction or distribution of this                                                                                                       |             |                                      |                                                 | Floor Plans          | CHECKED |              | 10.132.503          | 3114 |      | ARCHITECTS |
| information without written authorisation is prohibited and will be deemed a breach of copyright.                                                                                                                                                  |             |                                      |                                                 |                      | DATE    | October 2021 |                     |      |      |            |