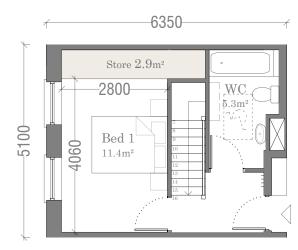

Duplex 2-Bed / 4-Person

8 no. of unit type

No.'s: 2, 4, 6, 9, 11, 12, 30, 31

Apartment Type A1b Lower Floor Plan 60.2m²

 $\frac{\text{Apartment Type A1b}}{\text{(without second service shaft)}} \\ \frac{\text{(without second service shaft)}}{\text{Lower Floor Plan}} \\ 60.2 \\ \text{m}^2$ 