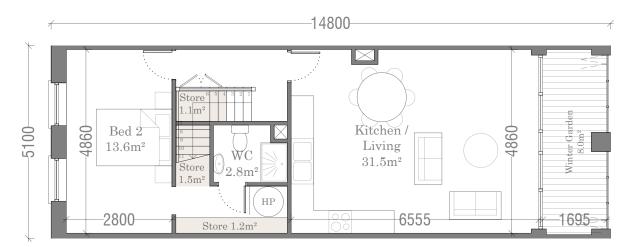

 $\frac{Apartment\ Type\ A1a}{Upper\ Floor\ Plan}$   $26.5m^2$ 

| Type Ala - 2 Bec     | d / 4 Person Apt.                    |
|----------------------|--------------------------------------|
| Total Floor Area     | 87m² (73m²)                          |
| Total Bedroom Area   | 25m² (24.4m²)                        |
| Total Kitchen/Living | 31.5m² (30m²)                        |
| Total Storage Area   | 6.7m <sup>2</sup> (6m <sup>2</sup> ) |
| Private Amenity      | 8 m² (7m²)                           |
| +10%                 | Yes                                  |
| Dual Aspect          | Yes                                  |

\*Please refer to the Quality Housing Assessment for detailed breakdown of compliance with Quality Housing for Sustainable Communities document

| IMPORTANT                                                                                                                                                                                                                                          | ORIENTATION | CLIENT                               | PROJECT TITLE                                   | DRAWING TITLE             | SCALE   | 1:100 on A3  | PROJECT STAGE Planning |                  |
|----------------------------------------------------------------------------------------------------------------------------------------------------------------------------------------------------------------------------------------------------|-------------|--------------------------------------|-------------------------------------------------|---------------------------|---------|--------------|------------------------|------------------|
| Do not scale this drawing, only stated dimensions to be used.                                                                                                                                                                                      |             | BCDK Holdings Ltd. & Coill Avon Ltd. | Proposed Residential Development at Edmondstown | Neighbourhood Centre      | JCALL   |              | DRAWING NUMBER REV.    |                  |
| Any discrepancies to be immediately notified to JFOC Architects. All dimensions to be checked on site. Only drawings marked for construction are suitable for this purpose, all others are only suitable for the use indicated by 'Project Stage'. |             |                                      |                                                 | Unit Type A1a             | DRAWN   | RH           | 18.132.PD3110          |                  |
| This drawing is protected by copyright and is the property of JFOC Architects. Any disclosure, copying, reproduction or distribution of this                                                                                                       |             |                                      |                                                 | Lower & Upper Floor Plans | CHECKED |              | 10.132.FD3110          | <b>J</b> ARCHITE |
| information without written authorisation is prohibited and will be deemed a breach of copyright.                                                                                                                                                  |             |                                      |                                                 |                           | DATE    | October 2021 | 1                      |                  |