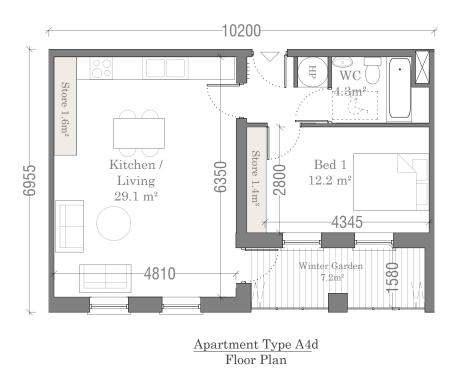

Duplex 1-Bed / 2-Person 2 no. of unit type No.'s: 29, 34

 $54 \mathrm{m}^2$ 

| Type A4d - 1 Bed     | d / 2 Person Apt.                      |
|----------------------|----------------------------------------|
| Total Floor Area     | 54m² (45m²)                            |
| Total Bedroom Area   | 12.2m² (11.4m²)                        |
| Total Kitchen/Living | 29.1m <sup>2</sup> (23m <sup>2</sup> ) |
| Total Storage Area   | 3m² (3m²)                              |
| Private Amenity      | 7.2m <sup>2</sup> (5m <sup>2</sup> )   |
| +10%                 | Yes                                    |
| Dual Aspect          | No                                     |

\*Please refer to the Quality Housing Assessment for detailed breakdown of compliance with Quality Housing for Sustainable Communities document

| IMPORTANT                                                                                                                                                                                                                                          | ORIENTATION | CLIENT                               | PROJECT TITLE                                   | DRAWING TITLE        | CONT    | 1:100 on A3  | PROJECT STAGE P | Planning |            |                                |
|----------------------------------------------------------------------------------------------------------------------------------------------------------------------------------------------------------------------------------------------------|-------------|--------------------------------------|-------------------------------------------------|----------------------|---------|--------------|-----------------|----------|------------|--------------------------------|
| Do not scale this drawing, only stated dimensions to be used.                                                                                                                                                                                      |             | BCDK Holdings Ltd. & Coill Avon Ltd. | Proposed Residential Development at Edmondstown | Neighbourhood Centre | SCALE   |              | DRAWING NUMBER  | REV.     |            | 11A Gre<br>Harolds<br>Dublin 6 |
| Any discrepancies to be immediately notified to JFOC Architects, All dimensions to be checked on site. Only drawings marked for construction are suitable for this purpose, all others are only suitable for the use indicated by 'Project Stage'. |             |                                      |                                                 | Unit Type A4d        | DRAWN   | RH           | 18.132.PI       | D2117    | 11 \ /\    | 01 4530                        |
| This drawing is protected by copyright and is the property of JFOC Architects. Any disclosure, copying, reproduction or distribution of this                                                                                                       |             |                                      |                                                 | Floor Plans          | CHECKED |              | 10.132.11       | טזוו/    | ARCHITECTS | jfocarch<br>info@jfo           |
| information without written authorisation is prohibited and will be deemed a breach of copyright.                                                                                                                                                  |             |                                      |                                                 |                      | DATE    | October 2021 |                 |          |            |                                |