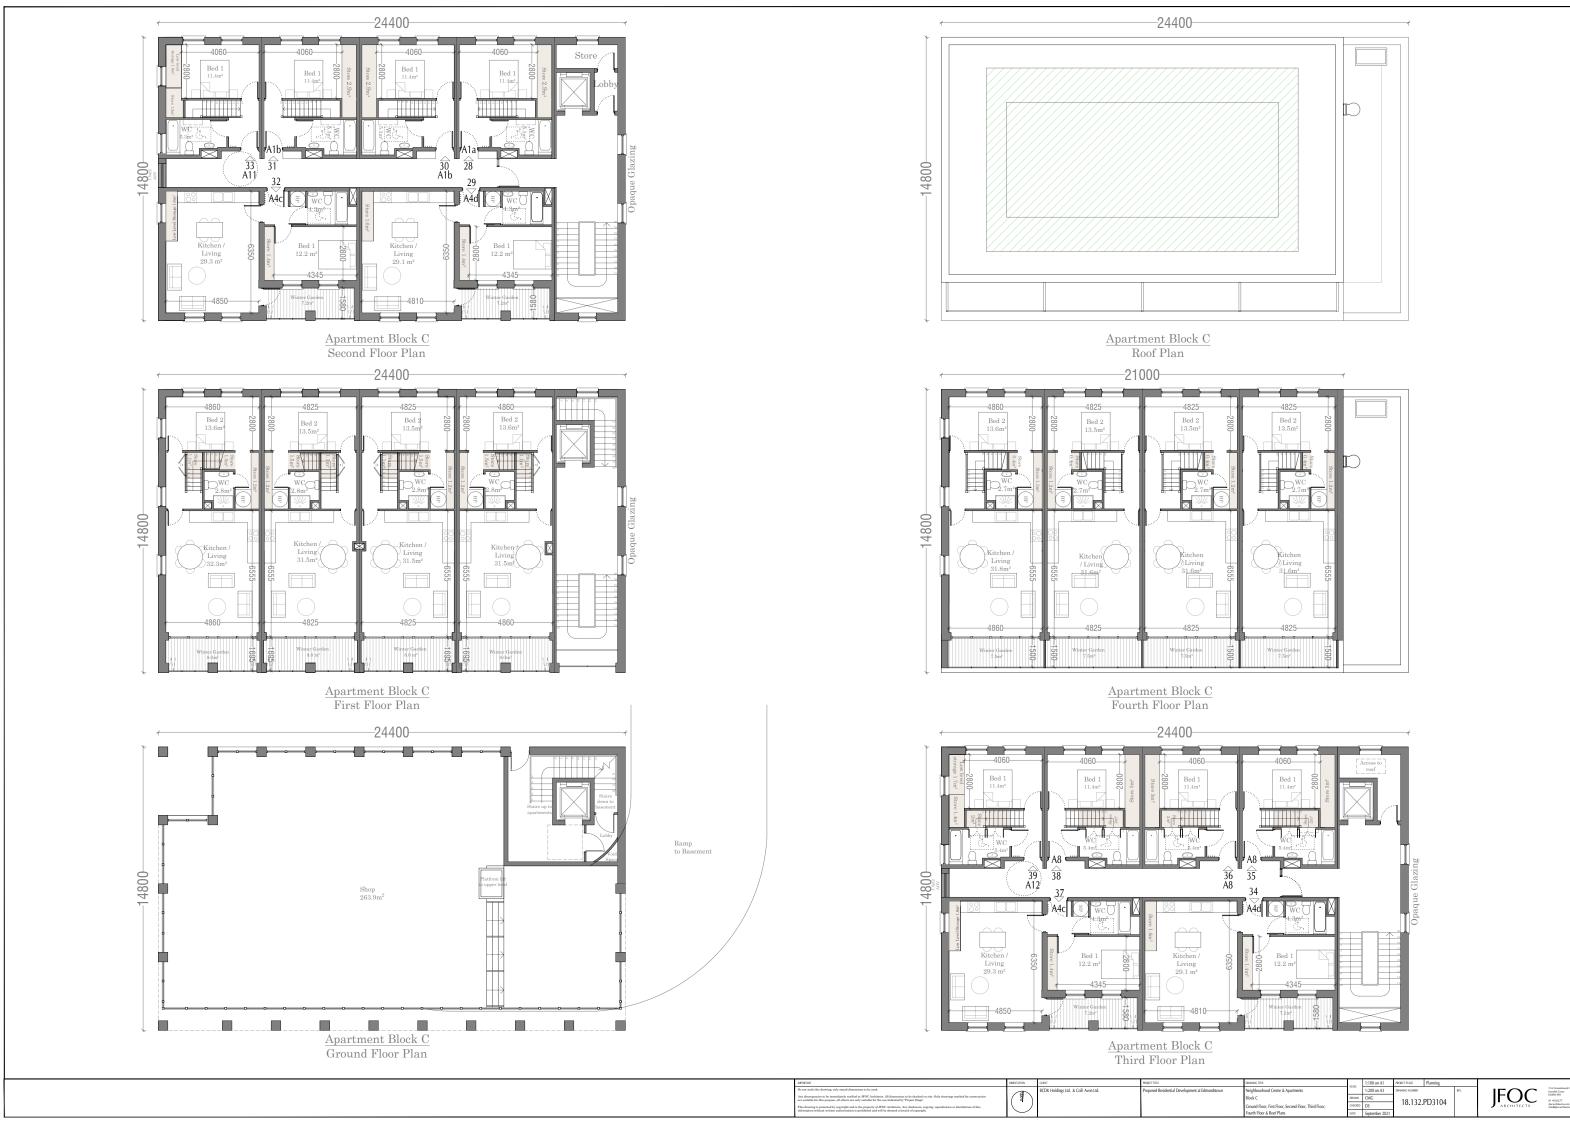

#### Neighborhood Centre





# Neighborhood Centre





#### Neighborhood Centre Flat Partial Green Roof to Detail —— Selected Metal cladding -2700-- Selected Glazing to Winter Graden Selected Brick Finish -2700-Selected Double / Triple Glazing Selected Brick Finish 18000--2700-Lift - Selected Brick Finish to Columns В ESB Apartment Block A & B Α Section AA Key Plan 🕕 Block C Flat Partial Green Roof to Detail Selected Metal cladding ←2700→←2700→ -2700-- Selected Glazing to Winter Graden -2700 Apartment - Selected Double / Triple Glazing Selected Brick Finish --2700-16350--2700-Apartment -2700-Apartment 2845 Shop 3500 Cafe / Shop — Selected Brick Finish to Columns 3500 -2110--2110 Staff Cycle Parking Residential Cycle Parking / Lockers Ramp Apartment Block A, B & C Section BB JFOC Hands