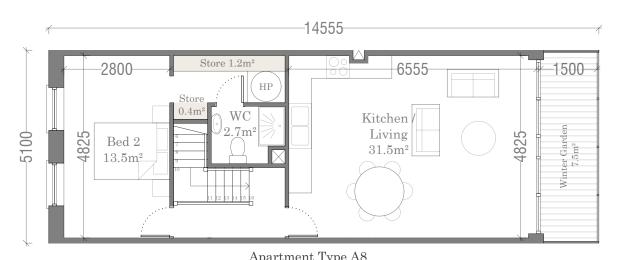

Duplex 2-Bed / 4-Person

8 no. of unit type

No.'s: 17, 18, 20, 23, 24, 35, 36, 38

 $\frac{Apartment\ Type\ A8}{Lower\ Floor\ Plan}$   $26.5m^2$ 

Apartment Type A8
Upper Floor Plan
60.2m²
14555

Store 1.2m²

WC
2.7m²

Living
31.6m²
31.6m²
31.6m²

Apartment Type A8
(without second service shaft)
Upper Floor Plan
60.3m²

| Type A8 - 2 Bed      | / 4 Person Apt.                        |
|----------------------|----------------------------------------|
| Total Floor Area     | 85.7m <sup>2</sup> (73m <sup>2</sup> ) |
| Total Bedroom Area   | 24.9m² (24.4m²)                        |
| Total Kitchen/Living | 30.5m <sup>2</sup> (30m <sup>2</sup> ) |
| Total Storage Area   | 6.7m <sup>2</sup> (6m <sup>2</sup> )   |
| Private Amenity      | 8 m² (7m²)                             |
| +10%                 | Yes                                    |
| Dual Aspect          | Yes                                    |