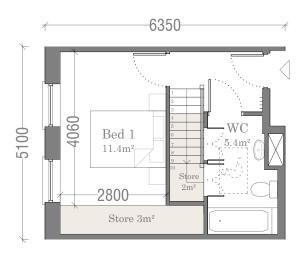

Duplex 1-Bed / 2-Person 2 no. of unit type No.'s: 13, 27,

Apartment Type A4a Floor Plan 53.9m²

| Type A4a - 1 Bed     | d / 2 Person Apt.                    |
|----------------------|--------------------------------------|
| Total Floor Area     | 53.9m² (45m²)                        |
| Total Bedroom Area   | 12.2m² (11.4m²)                      |
| Total Kitchen/Living | 28.8m² (23m²)                        |
| Total Storage Area   | 3m² (3m²)                            |
| Private Amenity      | 7.2m <sup>2</sup> (5m <sup>2</sup> ) |
| +10%                 | Yes                                  |
| Dual Aspect          | No                                   |