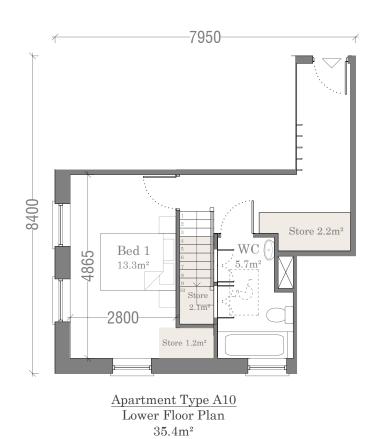

Duplex 2-Bed / 4-Person 1 no. of unit type

No.'s: 15

 $60.7m^{2}$ 

| Type A10 - 2 Bed     | d / 4 Person Apt.                      |
|----------------------|----------------------------------------|
| Total Floor Area     | 96.1m <sup>2</sup> (73m <sup>2</sup> ) |
| Total Bedroom Area   | 26.9m² (24.4m²)                        |
| Total Kitchen/Living | 31.8m <sup>2</sup> (30m <sup>2</sup> ) |
| Total Storage Area   | 7m² (6m²)                              |
| Private Amenity      | 8 m² (7m²)                             |
| +10%                 | Yes                                    |
| Dual Aspect          | Yes                                    |
|                      |                                        |

\*Please refer to the Quality Housing Assessment for detailed breakdown of compliance with Quality Housing for Sustainable Communities document

| IMPORTANT                                                                                                                                                                                                                                          | ORIENTATION | CLIENT                               | PROJECT TITLE                                   | DRAWING TITLE             | SCALE   | 1:100 on A3  | PROJECT STAGE Planning |                |                                                    |
|----------------------------------------------------------------------------------------------------------------------------------------------------------------------------------------------------------------------------------------------------|-------------|--------------------------------------|-------------------------------------------------|---------------------------|---------|--------------|------------------------|----------------|----------------------------------------------------|
| Do not scale this drawing, only stated dimensions to be used.                                                                                                                                                                                      |             | BCDK Holdings Ltd. & Coill Avon Ltd. | Proposed Residential Development at Edmondstown | Neighbourhood Centre      | JCALL   |              | DRAWING NUMBER REV.    | I I C C Ha     | 11A Greenmount House<br>Harolds Cross<br>Dublin 6W |
| Any discrepancies to be immediately notified to JFOC Architects. All dimensions to be checked on site. Only drawings marked for construction are suitable for this purpose, all others are only suitable for the use indicated by 'Project Stage'. |             |                                      |                                                 | Unit Type A10             | DRAWN   | RH           | 18.132.PD3123          |                | 01 4530277<br>ifocarchitects.com                   |
| This drawing is protected by copyright and is the property of JFOC Architects. Any disclosure, copying, reproduction or distribution of this                                                                                                       |             |                                      |                                                 | Lower & Upper Floor Plans | CHECKED |              | 10.132.103123          | ARCHITECTS jfo | focarchitects.com<br>nfo@jfocarchitects.com        |
| information without written authorisation is prohibited and will be deemed a breach of copyright.                                                                                                                                                  |             |                                      |                                                 |                           | DATE    | October 2021 |                        |                |                                                    |