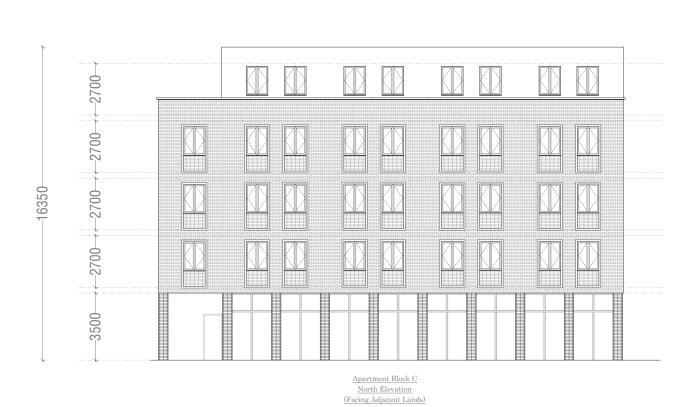

#### Neighborhood Centre Flat Partial Green Roof to Detail —— Selected Metal cladding -2700-- Selected Glazing to Winter Graden Selected Brick Finish -2700-Selected Double / Triple Glazing Selected Brick Finish 18000--2700-Lift - Selected Brick Finish to Columns В ESB Apartment Block A & B Α Section AA Key Plan 🕕 Block C Flat Partial Green Roof to Detail Selected Metal cladding ←2700→←2700→ -2700-- Selected Glazing to Winter Graden -2700 Apartment - Selected Double / Triple Glazing Selected Brick Finish --2700-16350--2700-Apartment -2700-Apartment 2845 Shop 3500 Cafe / Shop — Selected Brick Finish to Columns 3500 -2110--2110 Staff Cycle Parking Residential Cycle Parking / Lockers Ramp Apartment Block A, B & C Section BB JFOC Hands Cow Dales and Grant House House Cow Dales and Grant Gra 18.132.PD3107