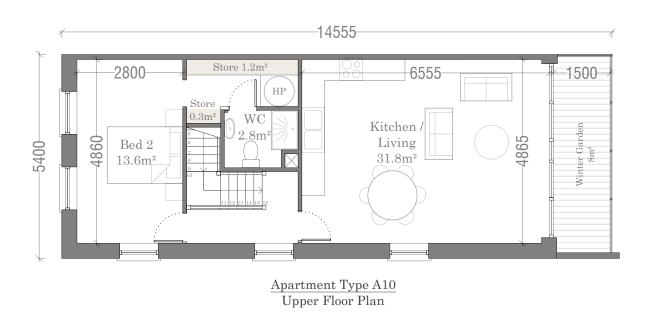

Duplex 2-Bed / 4-Person 1 no. of unit type

No.'s: 15

 $60.7m^{2}$ 

| Type A10 - 2 Bed     | d / 4 Person Apt.                      |
|----------------------|----------------------------------------|
| Total Floor Area     | 96.1m <sup>2</sup> (73m <sup>2</sup> ) |
| Total Bedroom Area   | 26.9m² (24.4m²)                        |
| Total Kitchen/Living | 31.8m <sup>2</sup> (30m <sup>2</sup> ) |
| Total Storage Area   | 7m² (6m²)                              |
| Private Amenity      | 8 m² (7m²)                             |
| +10%                 | Yes                                    |
| Dual Aspect          | Yes                                    |
|                      |                                        |

\*Please refer to the Quality Housing Assessment for detailed breakdown of compliance with Quality Housing for Sustainable Communities document

| IMPORTANT                                                                                                                                                                                                                                          | ORIENTATION | CLIENT                               | PROJECT TITLE                                   | DRAWING TITLE             | SCALE   | 1:100 on A3  | PROJECT STAGE Planning |                |                                                    |
|----------------------------------------------------------------------------------------------------------------------------------------------------------------------------------------------------------------------------------------------------|-------------|--------------------------------------|-------------------------------------------------|---------------------------|---------|--------------|------------------------|----------------|----------------------------------------------------|
| Do not scale this drawing, only stated dimensions to be used.                                                                                                                                                                                      |             | BCDK Holdings Ltd. & Coill Avon Ltd. | Proposed Residential Development at Edmondstown | Neighbourhood Centre      | JCALL   |              | DRAWING NUMBER REV.    | I I C C Ha     | 11A Greenmount House<br>Harolds Cross<br>Dublin 6W |
| Any discrepancies to be immediately notified to JFOC Architects. All dimensions to be checked on site. Only drawings marked for construction are suitable for this purpose, all others are only suitable for the use indicated by 'Project Stage'. |             |                                      |                                                 | Unit Type A10             | DRAWN   | RH           | 18.132.PD3123          |                | 01 4530277<br>ifocarchitects.com                   |
| This drawing is protected by copyright and is the property of JFOC Architects. Any disclosure, copying, reproduction or distribution of this                                                                                                       |             |                                      |                                                 | Lower & Upper Floor Plans | CHECKED |              | 10.132.103123          | ARCHITECTS jfo | focarchitects.com<br>nfo@jfocarchitects.com        |
| information without written authorisation is prohibited and will be deemed a breach of copyright.                                                                                                                                                  |             |                                      |                                                 |                           | DATE    | October 2021 |                        |                |                                                    |