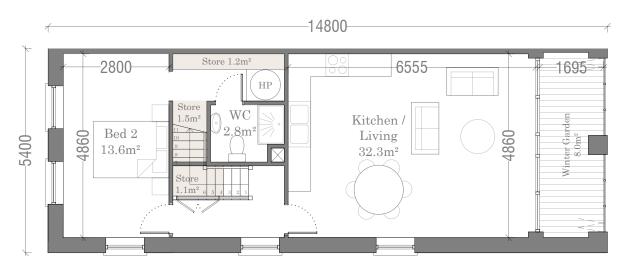

Duplex 2-Bed / 4-Person 1 no. of unit type No.'s: 1

Apartment Type A3 Lower Floor Plan 60.8m²

Apartment Type A3 Upper Floor Plan 35.3m²

| Type A3 - 2 Bed      | / 4 Person Apt.                        |
|----------------------|----------------------------------------|
| Total Floor Area     | 96.1m <sup>2</sup> (73m <sup>2</sup> ) |
| Total Bedroom Area   | 26.7m² (24.4m²)                        |
| Total Kitchen/Living | 32.3m² (30m²)                          |
| Total Storage Area   | 7.3m² (6m²)                            |
| Private Amenity      | 8 m² (7m²)                             |
| +10%                 | Yes                                    |
| Dual Aspect          | Yes                                    |