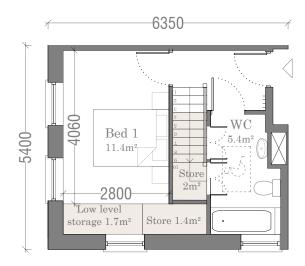

JFOC 11.1. Conventional House House House House House House House House Conv. Dahla see Grant House Ho

18.132.PD3108

SECTION CC

Duplex 2-Bed / 4-Person 2 no. of unit type No.'s: 14, 28

 $\frac{\text{Apartment Type A1a}}{\text{Lower Floor Plan}}$   $60.5\text{m}^2$ 

 $\frac{Apartment\ Type\ A1a}{Upper\ Floor\ Plan}$   $26.5m^2$ 

| Type Ala - 2 Bec     | d / 4 Person Apt.                    |
|----------------------|--------------------------------------|
| Total Floor Area     | 87m² (73m²)                          |
| Total Bedroom Area   | 25m² (24.4m²)                        |
| Total Kitchen/Living | 31.5m² (30m²)                        |
| Total Storage Area   | 6.7m <sup>2</sup> (6m <sup>2</sup> ) |
| Private Amenity      | 8 m² (7m²)                           |
| +10%                 | Yes                                  |
| Dual Aspect          | Yes                                  |

\*Please refer to the Quality Housing Assessment for detailed breakdown of compliance with Quality Housing for Sustainable Communities document

| IMPORTANT                                                                                                                                                                                                                                          | ORIENTATION | CLIENT                               | PROJECT TITLE                                   | DRAWING TITLE             | SCALE   | 1:100 on A3  | PROJECT STAGE Planning |                  |
|----------------------------------------------------------------------------------------------------------------------------------------------------------------------------------------------------------------------------------------------------|-------------|--------------------------------------|-------------------------------------------------|---------------------------|---------|--------------|------------------------|------------------|
| Do not scale this drawing, only stated dimensions to be used.                                                                                                                                                                                      |             | BCDK Holdings Ltd. & Coill Avon Ltd. | Proposed Residential Development at Edmondstown | Neighbourhood Centre      | JCALL   |              | DRAWING NUMBER REV.    |                  |
| Any discrepancies to be immediately notified to JFOC Architects. All dimensions to be checked on site. Only drawings marked for construction are suitable for this purpose, all others are only suitable for the use indicated by 'Project Stage'. |             |                                      |                                                 | Unit Type A1a             | DRAWN   | RH           | 18.132.PD3110          |                  |
| This drawing is protected by copyright and is the property of JFOC Architects. Any disclosure, copying, reproduction or distribution of this                                                                                                       |             |                                      |                                                 | Lower & Upper Floor Plans | CHECKED |              | 10.132.FD3110          | <b>J</b> ARCHITE |
| information without written authorisation is prohibited and will be deemed a breach of copyright.                                                                                                                                                  |             |                                      |                                                 |                           | DATE    | October 2021 | 1                      |                  |