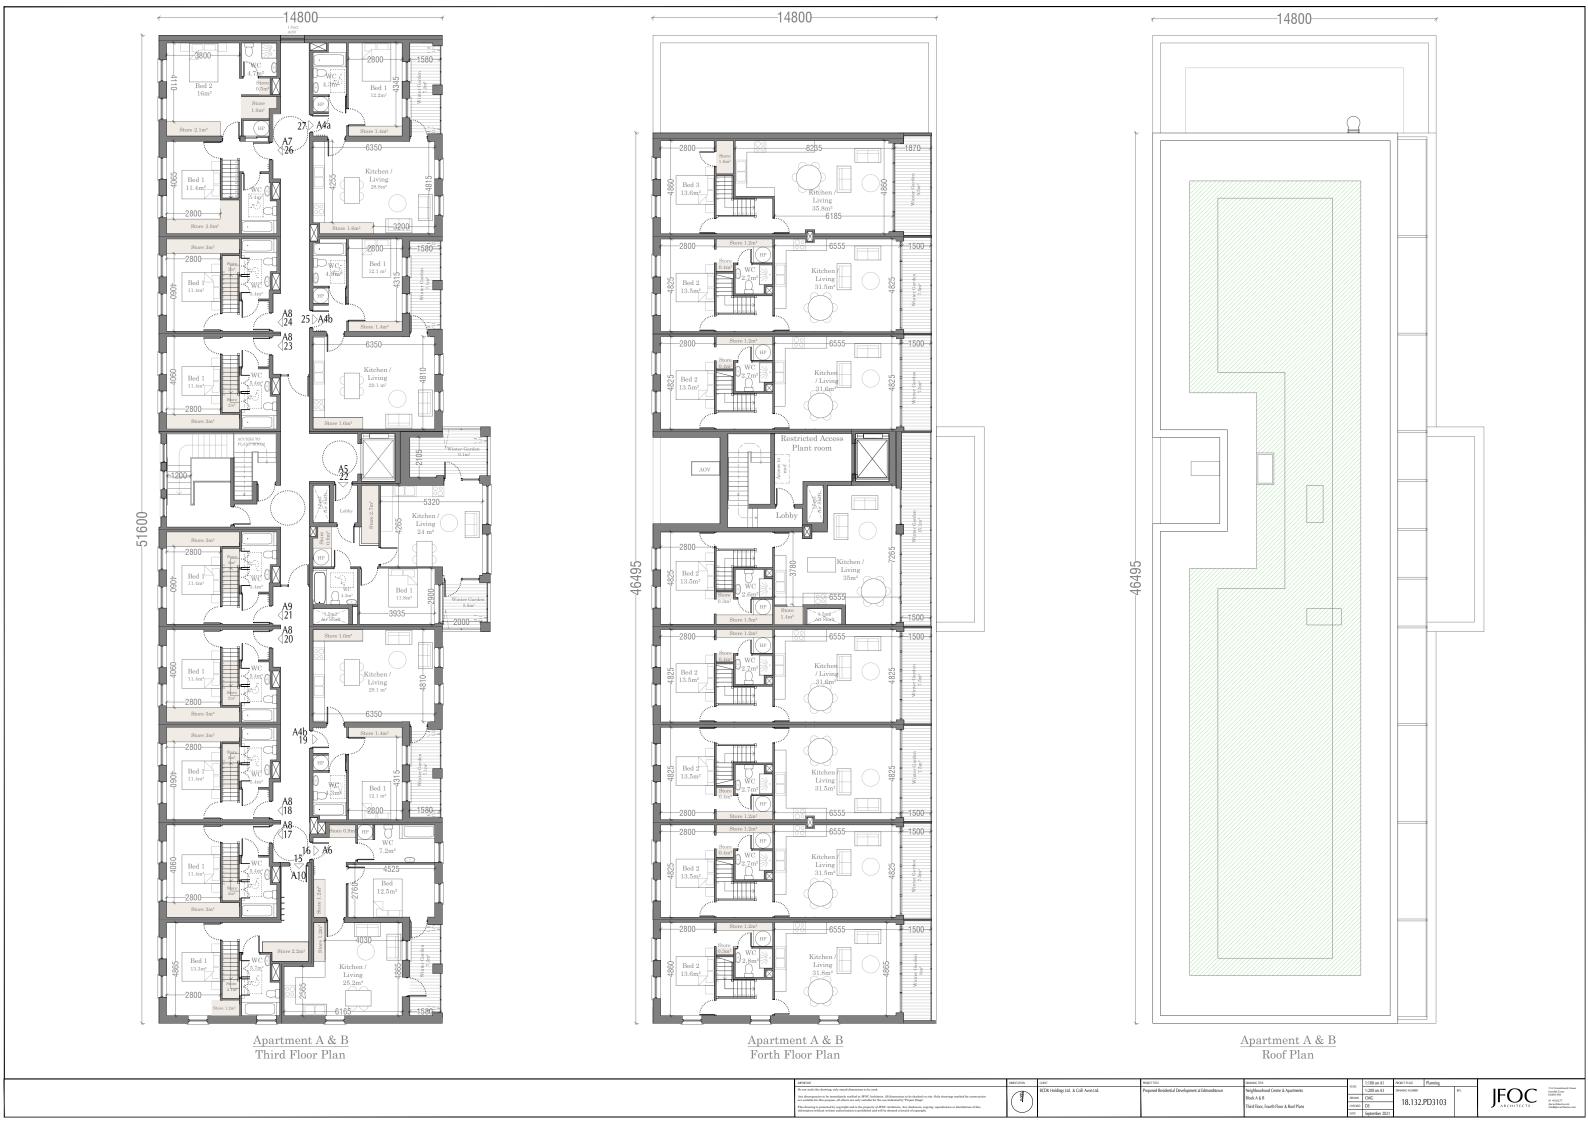

#### Neighborhood Centre





# Neighborhood Centre





#### Neighborhood Centre Flat Partial Green Roof to Detail —— Selected Metal cladding -2700-- Selected Glazing to Winter Graden Selected Brick Finish -2700-Selected Double / Triple Glazing Selected Brick Finish 18000--2700-Lift - Selected Brick Finish to Columns В ESB Apartment Block A & B Α Section AA Key Plan 🕕 Block C Flat Partial Green Roof to Detail Selected Metal cladding ←2700→←2700→ -2700-- Selected Glazing to Winter Graden -2700 Apartment - Selected Double / Triple Glazing Selected Brick Finish --2700-16350--2700-Apartment -2700-Apartment 2845 Shop 3500 Cafe / Shop — Selected Brick Finish to Columns 3500 -2110--2110 Staff Cycle Parking Residential Cycle Parking / Lockers Ramp Apartment Block A, B & C Section BB JFOC Hand