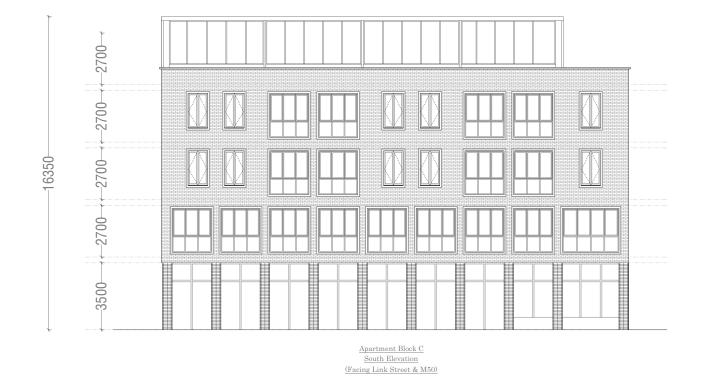

#### Neighborhood Centre Flat Partial Green Roof to Detail —— Selected Metal cladding -2700-- Selected Glazing to Winter Graden Selected Brick Finish -2700-Selected Double / Triple Glazing Selected Brick Finish 18000--2700-Lift - Selected Brick Finish to Columns В ESB Apartment Block A & B Α Section AA Key Plan 🕕 Block C Flat Partial Green Roof to Detail Selected Metal cladding ←2700→←2700→ -2700-- Selected Glazing to Winter Graden -2700 Apartment - Selected Double / Triple Glazing Selected Brick Finish --2700-16350--2700-Apartment -2700-Apartment 2845 Shop 3500 Cafe / Shop — Selected Brick Finish to Columns 3500 -2110--2110 Staff Cycle Parking Residential Cycle Parking / Lockers Ramp Apartment Block A, B & C Section BB JFOC Hands Cow Dales and Grant House House Cow Dales and Grant Gra 18.132.PD3107