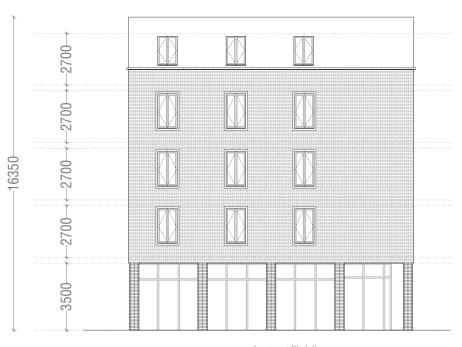

#### Neighborhood Centre Flat Partial Green Roof to Detail —— Selected Metal cladding -2700-- Selected Glazing to Winter Graden Selected Brick Finish -2700-Selected Double / Triple Glazing Selected Brick Finish 18000--2700-Lift - Selected Brick Finish to Columns В ESB Apartment Block A & B Α Section AA Key Plan 🕕 Block C Flat Partial Green Roof to Detail Selected Metal cladding ←2700→←2700→ -2700-- Selected Glazing to Winter Graden -2700 Apartment - Selected Double / Triple Glazing Selected Brick Finish --2700-16350--2700-Apartment -2700-Apartment 2845 Shop 3500 Cafe / Shop — Selected Brick Finish to Columns 3500 -2110--2110 Staff Cycle Parking Residential Cycle Parking / Lockers Ramp Apartment Block A, B & C Section BB JFOC Hands Cow Dales and Grant House House Cow Dales and Grant Gra 18.132.PD3107