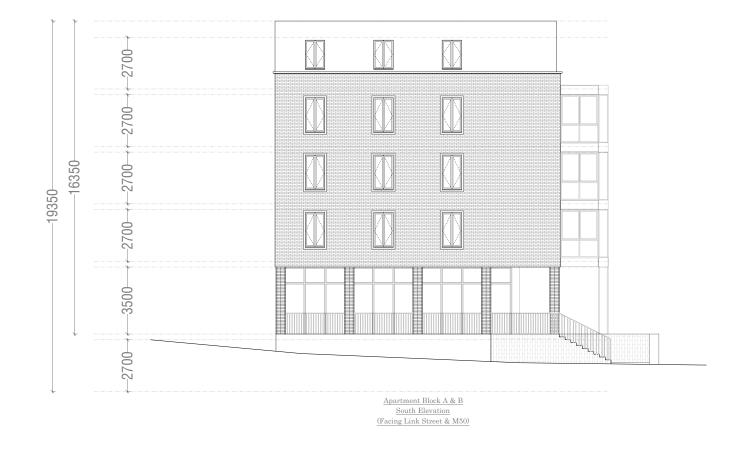

#### Neighborhood Centre Flat Partial Green Roof to Detail —— Selected Metal cladding -2700-- Selected Glazing to Winter Graden Selected Brick Finish -2700-Selected Double / Triple Glazing Selected Brick Finish 18000--2700-Lift - Selected Brick Finish to Columns В ESB Apartment Block A & B Α Section AA Key Plan 🕕 Block C Flat Partial Green Roof to Detail Selected Metal cladding ←2700→←2700→ -2700-- Selected Glazing to Winter Graden -2700 Apartment - Selected Double / Triple Glazing Selected Brick Finish --2700-16350--2700-Apartment -2700-Apartment 2845 Shop 3500 Cafe / Shop — Selected Brick Finish to Columns 3500 -2110--2110 Staff Cycle Parking Residential Cycle Parking / Lockers Ramp Apartment Block A, B & C Section BB JFOC Hands Cow Dales and Grant House House Cow Dales and Grant Gra 18.132.PD3107