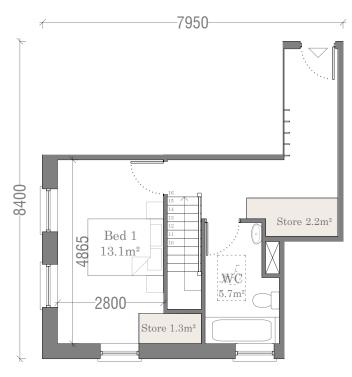

Duplex 1-Bed / 2-Person 2 no. of unit type No.'s: 13, 27,

Apartment Type A4a Floor Plan 53.9m²

| Type A4a - 1 Bed     | d / 2 Person Apt.                    |
|----------------------|--------------------------------------|
| Total Floor Area     | 53.9m² (45m²)                        |
| Total Bedroom Area   | 12.2m² (11.4m²)                      |
| Total Kitchen/Living | 28.8m² (23m²)                        |
| Total Storage Area   | 3m² (3m²)                            |
| Private Amenity      | 7.2m <sup>2</sup> (5m <sup>2</sup> ) |
| +10%                 | Yes                                  |
| Dual Aspect          | No                                   |

\*Please refer to the Quality Housing Assessment for detailed breakdown of compliance with Quality Housing for Sustainable Communities document

| IMPORTANT                                                                                                                                                                                                                                          | ORIENTATION | CLIENT                               | PROJECT TITLE                                   | DRAWING TITLE        | SCALE   | 1:100 on A3  | PROJECT STAGE Plant | ning |      |            |
|----------------------------------------------------------------------------------------------------------------------------------------------------------------------------------------------------------------------------------------------------|-------------|--------------------------------------|-------------------------------------------------|----------------------|---------|--------------|---------------------|------|------|------------|
| Do not scale this drawing, only stated dimensions to be used.                                                                                                                                                                                      |             | BCDK Holdings Ltd. & Coill Avon Ltd. | Proposed Residential Development at Edmondstown | Neighbourhood Centre | SCALE   |              | DRAWING NUMBER      |      | REV. |            |
| Any discrepancies to be immediately notified to JFOC Architects. All dimensions to be checked on site. Only drawings marked for construction are suitable for this purpose, all others are only suitable for the use indicated by 'Project Stage'. |             |                                      |                                                 | Unit Type A4a        | DRAWN   | RH           | 18.132.PD3          | 2111 |      |            |
| This drawing is protected by copyright and is the property of JFOC Architects. Any disclosure, copying, reproduction or distribution of this                                                                                                       |             |                                      |                                                 | Floor Plans          | CHECKED |              | 10.132.503          | 3114 |      | ARCHITECTS |
| information without written authorisation is prohibited and will be deemed a breach of copyright.                                                                                                                                                  |             |                                      |                                                 |                      | DATE    | October 2021 |                     |      |      |            |