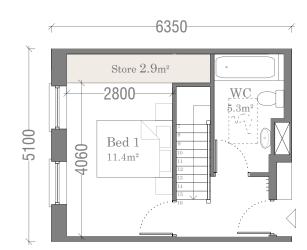

Duplex 1-Bed / 2-Person 2 no. of unit type No.'s: 13, 27,

Apartment Type A4a Floor Plan 53.9m²

| Type A4a - 1 Bed     | d / 2 Person Apt.                    |
|----------------------|--------------------------------------|
| Total Floor Area     | 53.9m² (45m²)                        |
| Total Bedroom Area   | 12.2m² (11.4m²)                      |
| Total Kitchen/Living | 28.8m² (23m²)                        |
| Total Storage Area   | 3m² (3m²)                            |
| Private Amenity      | 7.2m <sup>2</sup> (5m <sup>2</sup> ) |
| +10%                 | Yes                                  |
| Dual Aspect          | No                                   |

\*Please refer to the Quality Housing Assessment for detailed breakdown of compliance with Quality Housing for Sustainable Communities document

| IMPORTANT                                                                                                                                                                                                                                          | ORIENTATION | CLIENT                               | PROJECT TITLE                                   | DRAWING TITLE        | SCALE   | 1:100 on A3  | PROJECT STAGE Plant | ning |      |            |
|----------------------------------------------------------------------------------------------------------------------------------------------------------------------------------------------------------------------------------------------------|-------------|--------------------------------------|-------------------------------------------------|----------------------|---------|--------------|---------------------|------|------|------------|
| Do not scale this drawing, only stated dimensions to be used.                                                                                                                                                                                      |             | BCDK Holdings Ltd. & Coill Avon Ltd. | Proposed Residential Development at Edmondstown | Neighbourhood Centre | SCALE   |              | DRAWING NUMBER      |      | REV. |            |
| Any discrepancies to be immediately notified to JFOC Architects. All dimensions to be checked on site. Only drawings marked for construction are suitable for this purpose, all others are only suitable for the use indicated by 'Project Stage'. |             |                                      |                                                 | Unit Type A4a        | DRAWN   | RH           | 18.132.PD3          | 2111 |      |            |
| This drawing is protected by copyright and is the property of JFOC Architects. Any disclosure, copying, reproduction or distribution of this                                                                                                       |             |                                      |                                                 | Floor Plans          | CHECKED |              | 10.132.503          | 3114 |      | ARCHITECTS |
| information without written authorisation is prohibited and will be deemed a breach of copyright.                                                                                                                                                  |             |                                      |                                                 |                      | DATE    | October 2021 |                     |      |      |            |