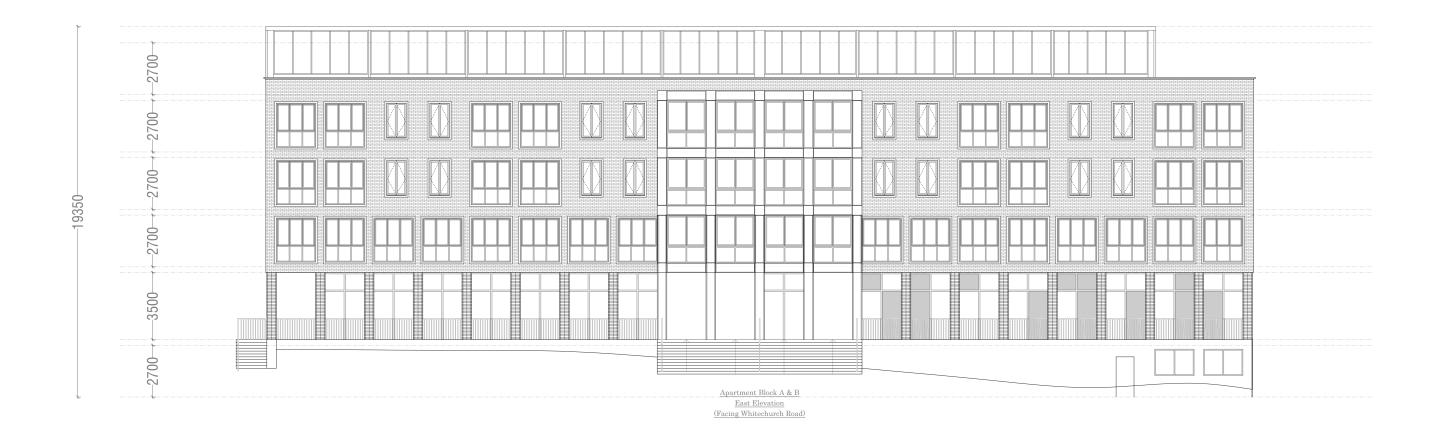

#### Neighborhood Centre Flat Partial Green Roof to Detail —— Selected Metal cladding -2700-- Selected Glazing to Winter Graden Selected Brick Finish -2700-Selected Double / Triple Glazing Selected Brick Finish 18000--2700-Lift - Selected Brick Finish to Columns В ESB Apartment Block A & B Α Section AA Key Plan 🕕 Block C Flat Partial Green Roof to Detail Selected Metal cladding ←2700→←2700→ -2700-- Selected Glazing to Winter Graden -2700 Apartment - Selected Double / Triple Glazing Selected Brick Finish --2700-16350--2700-Apartment -2700-Apartment 2845 Shop 3500 Cafe / Shop — Selected Brick Finish to Columns 3500 -2110--2110 Staff Cycle Parking Residential Cycle Parking / Lockers Ramp Apartment Block A, B & C Section BB JFOC Hands Cow Dales and Grant House House Cow Dales and Grant Gra 18.132.PD3107