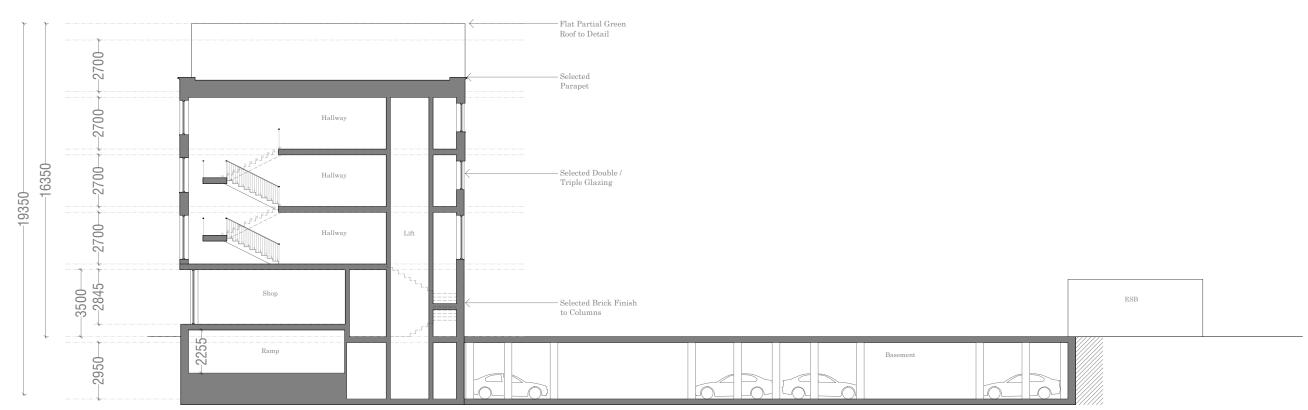

#### Neighborhood Centre Flat Partial Green Roof to Detail —— Selected Metal cladding -2700-- Selected Glazing to Winter Graden Selected Brick Finish -2700-Selected Double / Triple Glazing Selected Brick Finish 18000--2700-Lift - Selected Brick Finish to Columns В ESB Apartment Block A & B Α Section AA Key Plan 🕕 Block C Flat Partial Green Roof to Detail Selected Metal cladding ←2700→←2700→ -2700-- Selected Glazing to Winter Graden -2700 Apartment - Selected Double / Triple Glazing Selected Brick Finish --2700-16350--2700-Apartment -2700-Apartment 2845 Shop 3500 Cafe / Shop — Selected Brick Finish to Columns 3500 -2110--2110 Staff Cycle Parking Residential Cycle Parking / Lockers Ramp Apartment Block A, B & C Section BB JFOC Hands Cow Dales and Grant House House Cow Dales and Grant Gra 18.132.PD3107