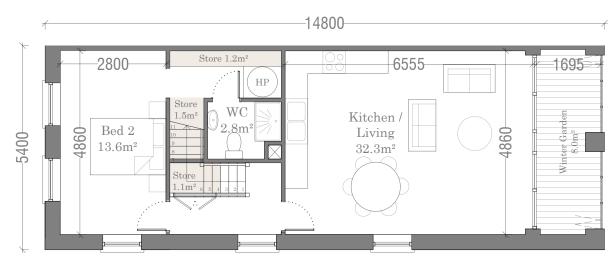

Duplex 2-Bed / 4-Person 1 no. of unit type No.'s: 1

Apartment Type A3 Lower Floor Plan 60.8m²

Apartment Type A3 Upper Floor Plan 35.3m²

| Type A3 - 2 Bed      | / 4 Person Apt.                        |
|----------------------|----------------------------------------|
| Total Floor Area     | 96.1m <sup>2</sup> (73m <sup>2</sup> ) |
| Total Bedroom Area   | 26.7m² (24.4m²)                        |
| Total Kitchen/Living | 32.3m² (30m²)                          |
| Total Storage Area   | 7.3m² (6m²)                            |
| Private Amenity      | 8 m² (7m²)                             |
| +10%                 | Yes                                    |
| Dual Aspect          | Yes                                    |