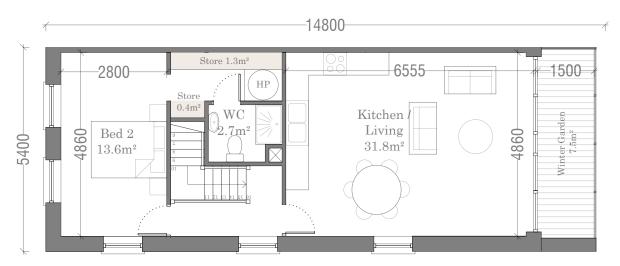

Duplex 2-Bed / 4-Person

8 no. of unit type

No.'s: 2, 4, 6, 9, 11, 12, 30, 31

Apartment Type A1b Lower Floor Plan 60.2m²

 $\frac{\text{Apartment Type A1b}}{\text{(without second service shaft)}} \\ \frac{\text{(without second service shaft)}}{\text{Lower Floor Plan}} \\ 60.2 \\ \text{m}^2$ 

| Type A1b - 2 Bed     | d / 4 Person Apt.                    |
|----------------------|--------------------------------------|
| Total Floor Area     | 86.7m² (73m²)                        |
| Total Bedroom Area   | 24.9m² (24.4m²)                      |
| Total Kitchen/Living | 31.5m² (30m²)                        |
| Total Storage Area   | 6.7m <sup>2</sup> (6m <sup>2</sup> ) |
| Private Amenity      | 8 m² (7m²)                           |
| +10%                 | Yes                                  |
| Dual Aspect          | Yes                                  |

\*Please refer to the Quality Housing Assessment for detailed breakdown of compliance with Quality Housing for Sustainable Communities document

 $\frac{Apartment\ Type\ A1b}{Upper\ Floor\ Plan}$   $26.5m^2$ 

| IMPORTANT                                                                                                                                                                                                                                          | ORIENTATION | CLIENT                               | PROJECT TITLE                                   | DRAWING TITLE             | 1       | 1:100 on A3  | PROJECT STAGE Planning |      |            |
|----------------------------------------------------------------------------------------------------------------------------------------------------------------------------------------------------------------------------------------------------|-------------|--------------------------------------|-------------------------------------------------|---------------------------|---------|--------------|------------------------|------|------------|
| Do not scale this drawing, only stated dimensions to be used.                                                                                                                                                                                      |             | BCDK Holdings Ltd. & Coill Avon Ltd. | Proposed Residential Development at Edmondstown | Neighbourhood Centre      | SCALE   |              | DRAWING NUMBER         | REV. |            |
| Any discrepancies to be immediately notified to JFOC Architects. All dimensions to be checked on site. Only drawings marked for construction are suitable for this purpose, all others are only suitable for the use indicated by 'Project Stage'. |             |                                      |                                                 | Unit Type A1b             | DRAWN   | RH           | 18.132.PD3111          |      |            |
| This drawing is protected by copyright and is the property of JFOC Architects. Any disclosure, copying, reproduction or distribution of this                                                                                                       |             |                                      |                                                 | Lower & Upper Floor Plans | CHECKED |              | 10.132.103111          | ļ ,  | J ARCHITEC |
| information without written authorisation is prohibited and will be deemed a breach of copyright.                                                                                                                                                  |             |                                      |                                                 |                           | DATE    | October 2021 |                        | ļ ,  | 1          |