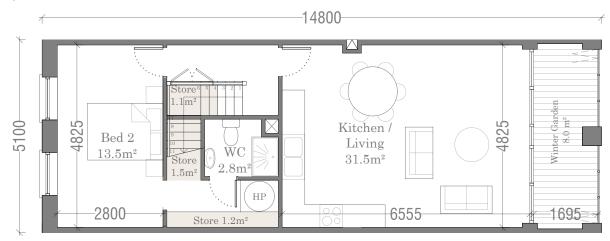

JFOC 11.1. Conventional House House House House House House House House Conv. Dahla see Grant House Ho

18.132.PD3108

SECTION CC

Duplex 2-Bed / 4-Person 2 no. of unit type No.'s: 14, 28

 $\frac{\text{Apartment Type A1a}}{\text{Lower Floor Plan}}$   $60.5\text{m}^2$ 

 $\frac{Apartment\ Type\ A1a}{Upper\ Floor\ Plan}$   $26.5m^2$ 

| Type Ala - 2 Bec     | d / 4 Person Apt.                    |
|----------------------|--------------------------------------|
| Total Floor Area     | 87m² (73m²)                          |
| Total Bedroom Area   | 25m² (24.4m²)                        |
| Total Kitchen/Living | 31.5m² (30m²)                        |
| Total Storage Area   | 6.7m <sup>2</sup> (6m <sup>2</sup> ) |
| Private Amenity      | 8 m² (7m²)                           |
| +10%                 | Yes                                  |
| Dual Aspect          | Yes                                  |

\*Please refer to the Quality Housing Assessment for detailed breakdown of compliance with Quality Housing for Sustainable Communities document

| IMPORTANT                                                                                                                                                                                                                                          | ORIENTATION | CLIENT                               | PROJECT TITLE                                   | DRAWING TITLE             | SCALE   | 1:100 on A3  | PROJECT STAGE Planning |                  |
|----------------------------------------------------------------------------------------------------------------------------------------------------------------------------------------------------------------------------------------------------|-------------|--------------------------------------|-------------------------------------------------|---------------------------|---------|--------------|------------------------|------------------|
| Do not scale this drawing, only stated dimensions to be used.                                                                                                                                                                                      |             | BCDK Holdings Ltd. & Coill Avon Ltd. | Proposed Residential Development at Edmondstown | Neighbourhood Centre      | JCALL   |              | DRAWING NUMBER REV.    |                  |
| Any discrepancies to be immediately notified to JFOC Architects. All dimensions to be checked on site. Only drawings marked for construction are suitable for this purpose, all others are only suitable for the use indicated by 'Project Stage'. |             |                                      |                                                 | Unit Type A1a             | DRAWN   | RH           | 18.132.PD3110          |                  |
| This drawing is protected by copyright and is the property of JFOC Architects. Any disclosure, copying, reproduction or distribution of this                                                                                                       |             |                                      |                                                 | Lower & Upper Floor Plans | CHECKED |              | 10.132.FD3110          | <b>J</b> ARCHITE |
| information without written authorisation is prohibited and will be deemed a breach of copyright.                                                                                                                                                  |             |                                      |                                                 |                           | DATE    | October 2021 | 1                      |                  |