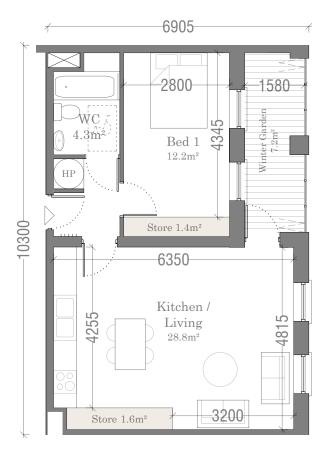

Duplex 1-Bed / 2-Person 4 no. of unit type No.'s: 5, 10, 19, 25

Apartment Type A4b Floor Plan 54.2m²

| Type A4b - 1 Bed     | d / 2 Person Apt.                      |
|----------------------|----------------------------------------|
| Total Floor Area     | 54.2m <sup>2</sup> (45m <sup>2</sup> ) |
| Total Bedroom Area   | 12.2m² (11.4m²)                        |
| Total Kitchen/Living | 29.1m² (23m²)                          |
| Total Storage Area   | 3m² (3m²)                              |
| Private Amenity      | 7.2m <sup>2</sup> (5m <sup>2</sup> )   |
| +10%                 | Yes                                    |
| Dual Aspect          | No                                     |

\*Please refer to the Quality Housing Assessment for detailed breakdown of compliance with Quality Housing for Sustainable Communities document

| IMPORTANT                                                                                                                                                                                                                                          | ORIENTATION | CLIENT                               | PROJECT TITLE                                   | DRAWING TITLE        | SCALE   | 1:100 on A3  | PROJECT STAGE Planning |      |            |                                       |
|----------------------------------------------------------------------------------------------------------------------------------------------------------------------------------------------------------------------------------------------------|-------------|--------------------------------------|-------------------------------------------------|----------------------|---------|--------------|------------------------|------|------------|---------------------------------------|
| Do not scale this drawing, only stated dimensions to be used.                                                                                                                                                                                      |             | BCDK Holdings Ltd. & Coill Avon Ltd. | Proposed Residential Development at Edmondstown | Neighbourhood Centre | JCALL   |              | DRAWING NUMBER         | REV. |            | 11A Green<br>Harolds Cre<br>Dublin 6W |
| Any discrepancies to be immediately notified to JFOC Architects. All dimensions to be checked on site. Only drawings marked for construction are suitable for this purpose, all others are only suitable for the use indicated by 'Project Stage'. |             |                                      |                                                 | Unit Type A4b        | DRAWN   | RH           | 18.132.PD3115          |      |            | 01 453027                             |
| This drawing is protected by copyright and is the property of JFOC Architects. Any disclosure, copying, reproduction or distribution of this                                                                                                       |             |                                      |                                                 | Floor Plans          | CHECKED |              | 10.132.103113          |      | ARCHITECTS | jfocarchite<br>info@jfocar            |
| information without written authorisation is prohibited and will be deemed a breach of copyright.                                                                                                                                                  |             |                                      |                                                 |                      | DATE    | October 2021 |                        |      |            |                                       |