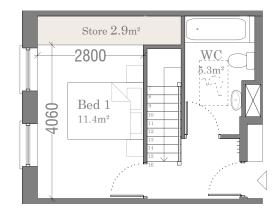

Duplex 2-Bed / 4-Person 1 no. of unit type No.'s: 8

 $81.8m^{2}$ 

Apartment Type A2
Upper Floor Plan
26.5m²

| Type A2 - 2 Bed      | / 4 Person Apt.                        |
|----------------------|----------------------------------------|
| Total Floor Area     | 108.3m² (73m²)                         |
| Total Bedroom Area   | 25m² (24.4m²)                          |
| Total Kitchen/Living | 30.5m <sup>2</sup> (30m <sup>2</sup> ) |
| Total Storage Area   | 8.8m² (6m²)                            |
| Private Amenity      | 19.4 m <sup>2</sup> (7m <sup>2</sup> ) |
| +10%                 | Yes                                    |
| Dual Aspect          | Yes                                    |