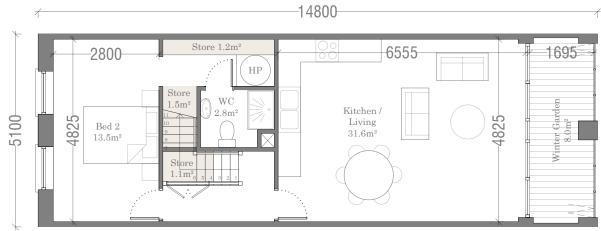

Duplex 2-Bed / 4-Person

8 no. of unit type

No.'s: 2, 4, 6, 9, 11, 12, 30, 31

Apartment Type A1b Lower Floor Plan 60.2m²

 $\frac{\text{Apartment Type A1b}}{\text{(without second service shaft)}} \\ \frac{\text{(without second service shaft)}}{\text{Lower Floor Plan}} \\ 60.2 \\ \text{m}^2$ 

| Type A1b - 2 Bed     | d / 4 Person Apt.                    |
|----------------------|--------------------------------------|
| Total Floor Area     | 86.7m² (73m²)                        |
| Total Bedroom Area   | 24.9m² (24.4m²)                      |
| Total Kitchen/Living | 31.5m² (30m²)                        |
| Total Storage Area   | 6.7m <sup>2</sup> (6m <sup>2</sup> ) |
| Private Amenity      | 8 m² (7m²)                           |
| +10%                 | Yes                                  |
| Dual Aspect          | Yes                                  |

\*Please refer to the Quality Housing Assessment for detailed breakdown of compliance with Quality Housing for Sustainable Communities document

 $\frac{Apartment\ Type\ A1b}{Upper\ Floor\ Plan}$   $26.5m^2$ 