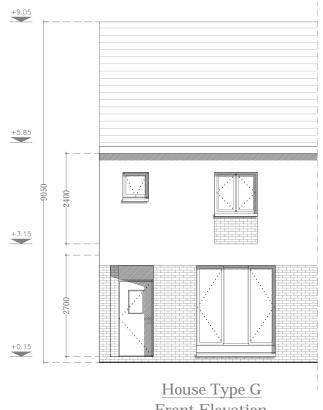

2 Storey 3 Bed / 5 Person

| House Type G           |                                         |  |  |  |  |  |  |  |  |  |
|------------------------|-----------------------------------------|--|--|--|--|--|--|--|--|--|
| Total Floor Area       | 121.5m <sup>2</sup> (92m <sup>2</sup> ) |  |  |  |  |  |  |  |  |  |
| Aggregate Living Area  | 41.7m <sup>2</sup> (34m <sup>2</sup> )  |  |  |  |  |  |  |  |  |  |
| Aggregate Bedroom Area | 33.8m <sup>2</sup> (32m <sup>2</sup> )  |  |  |  |  |  |  |  |  |  |
| Total Storage          | 6.1m <sup>2</sup> (5m <sup>2</sup> )    |  |  |  |  |  |  |  |  |  |
| Minimum requirements   | shown in brackets                       |  |  |  |  |  |  |  |  |  |

House Type G

60.2m<sup>2</sup>

House Type G First Floor Plan 61.3m<sup>2</sup>

| MPORTANT                                                                                                                                                                                                                                           | ORIENTATION | CLIENT                               | PROJECT TITLE                                   | DRAWING TITLE | SCALE   | 1:100 on A3 | PROJECT STAGE Planning |      |     |
|----------------------------------------------------------------------------------------------------------------------------------------------------------------------------------------------------------------------------------------------------|-------------|--------------------------------------|-------------------------------------------------|---------------|---------|-------------|------------------------|------|-----|
| Do not scale this drawing, only stated dimensions to be used.                                                                                                                                                                                      |             | BCDK Holdings Ltd. & Coill Avon Ltd. | Proposed Residential Development at Edmondstown | House Type G  | SCALE   |             | DRAWING NUMBER         | REV. | T   |
| Any discrepancies to be immediately notified to JFOC Architects. All dimensions to be checked on site. Only drawings marked for construction are suitable for this purpose, all others are only suitable for the use indicated by 'Project Stage'. |             |                                      |                                                 | Floor Plans   | DRAWN   | NS          | 10 100 DD0007          |      |     |
| are suntaine for this purpose, an others are only suntaine for the use indicated by Project Stage.  This drawing is protected by copyright and is the property of JFOC Architects. Any disclosure, copying, reproduction or distribution of this   |             |                                      |                                                 |               | CHECKED |             | 18.132.PD3027          |      | A R |
| information without written authorisation is prohibited and will be deemed a breach of copyright.                                                                                                                                                  |             |                                      |                                                 |               | DATE    | Oct 2021    |                        |      |     |