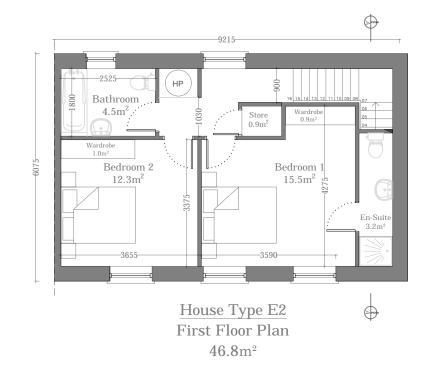

Note: Refer to Site Plan for Handing and Orientation

| IMPORTANT                                                                                                                                                                                                                                        | ORIENTATION | CLIENT                               | PROJECT TITLE                                   | DRAWING TITLE | SCALE   | 1:100 on A3 | PROJECT STAGE  | Planning |      |  |
|--------------------------------------------------------------------------------------------------------------------------------------------------------------------------------------------------------------------------------------------------|-------------|--------------------------------------|-------------------------------------------------|---------------|---------|-------------|----------------|----------|------|--|
| Do not scale this drawing, only stated dimensions to be used.                                                                                                                                                                                    |             | BCDK Holdings Ltd. & Coill Avon Ltd. | Proposed Residential Development at Edmondstown | House Type E2 | SCALE   |             | DRAWING NUMBER |          | REV. |  |
| Any discrepancies to be immediately notified to JFOC Architects. All dimensions to be checked on site. Only drawings marked for construction are suitable for this purpose, all others are only suitable for the use indicated by Project Stage. |             |                                      |                                                 | Floor Plans   | DRAWN   | AT          | 10 129         | PD3023   |      |  |
| This drawing is protected by copyright and is the property of JFOC Architects. Any disclosure, copying, reproduction or distribution of this                                                                                                     |             |                                      |                                                 |               | CHECKED | NS          | 10.132.        | 1 D3023  |      |  |
| information without written authorisation is prohibited and will be deemed a breach of copyright.                                                                                                                                                |             |                                      |                                                 |               | DATE    | Oct. 2021   |                |          |      |  |