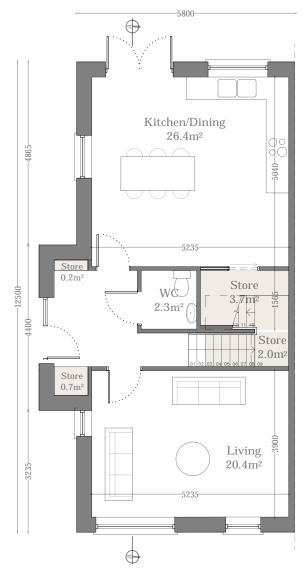

House Type A Ground Floor Plan 59.4m<sup>2</sup>

House Type A
First Floor Plan
61.5m<sup>2</sup>

Note: Refer to Site Plan for Handing and Orientation

| IMPORTANT                                                                                                                                                                                                                                         | ORIENTATION | CLIENT                               | PROJECT TITLE                                   | DRAWING TITLE | CCALE   | 1:100 on A3 | PROJECT STAGE Planning |      |    |
|---------------------------------------------------------------------------------------------------------------------------------------------------------------------------------------------------------------------------------------------------|-------------|--------------------------------------|-------------------------------------------------|---------------|---------|-------------|------------------------|------|----|
| Do not scale this drawing, only stated dimensions to be used.                                                                                                                                                                                     |             | BCDK Holdings Ltd. & Coill Avon Ltd. | Proposed Residential Development at Edmondstown | House Type A  | SCALE   |             | DRAWING NUMBER         | REV. | Tr |
| Any discrepancies to be immediately notified to JFOC Architects. All dimensions to be checked on site. Only drawings marked for construction are suitable for this purpose, all others are only suitable for the use indicated by Project Stage'. |             |                                      |                                                 | Floor Plans   | DRAWN   | CMG         | 18.132.PD3001          |      | 11 |
| are suitable for this purpose, an others are only suitable for the use molicated by Project Stage.  This drawing is protected by copyright and is the property of JFOC Architects. Any disclosure, copying, reproduction or distribution of this  |             |                                      |                                                 |               | CHECKED |             | 10.132.103001          |      | 9. |
| information without written authorisation is prohibited and will be deemed a breach of convrient                                                                                                                                                  |             |                                      |                                                 |               | DATE    | Iuna 2020   | 1                      |      |    |

House Type A Ground Floor Plan 59.4m<sup>2</sup>

House Type A First Floor Plan 61.5m<sup>2</sup>

Note: Refer to Site Plan for Handing and Orientation

| MPORTANT                                                                                                                                                                                                                                           | ORIENTATION | CLIENT                               | PROJECT TITLE                                   | DRAWING TITLE | CCALE | 1:100 on A3 | PROJECT STAGE  | Planning |      |   |
|----------------------------------------------------------------------------------------------------------------------------------------------------------------------------------------------------------------------------------------------------|-------------|--------------------------------------|-------------------------------------------------|---------------|-------|-------------|----------------|----------|------|---|
| Do not scale this drawing, only stated dimensions to be used.                                                                                                                                                                                      |             | BCDK Holdings Ltd. & Coill Avon Ltd. | Proposed Residential Development at Edmondstown | House Type A1 | SCALE |             | DRAWING NUMBER |          | REV. | T |
| Any discrepancies to be immediately notified to JFOC Architects. All dimensions to be checked on site. Only drawings marked for construction are suitable for this purpose, all others are only suitable for the use indicated by 'Project Stage'. |             |                                      |                                                 | Floor Plans   | DRAWN | CMG         | 18.132         | .PD3003  |      | J |
| This drawing is protected by copyright and is the property of JFOC Architects. Any disclosure, copying, reproduction or distribution of this information without written authorisation is prohibited and will be deemed a breach of convright.     |             |                                      |                                                 |               | DATE  | I.m. 2020   | -              |          |      |   |