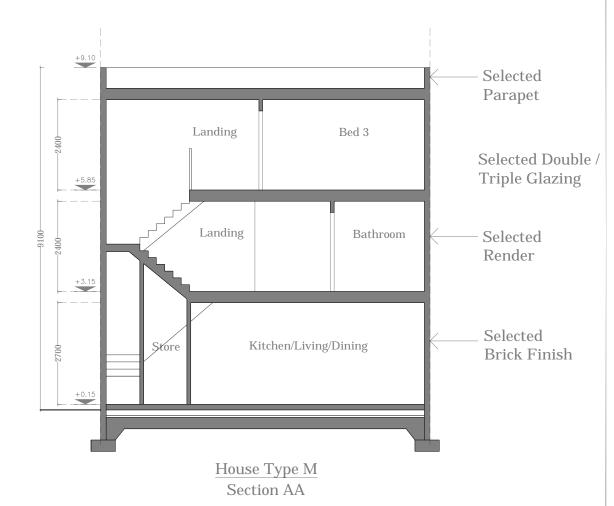

| IMPORTANT                                                                                                                                                                                                                                          | ORIENTATION | CLIENT                               | PROJECT TITLE                                   | DRAWING TITLE        | CCALE   | 1:100 on A3 | PROJECT STAGE Planning |      |     |
|----------------------------------------------------------------------------------------------------------------------------------------------------------------------------------------------------------------------------------------------------|-------------|--------------------------------------|-------------------------------------------------|----------------------|---------|-------------|------------------------|------|-----|
| Do not scale this drawing, only stated dimensions to be used.                                                                                                                                                                                      |             | BCDK Holdings Ltd. & Coill Avon Ltd. | Proposed Residential Development at Edmondstown | House Type D         | SCALE   |             | DRAWING NUMBER         | REV. | T   |
| Any discrepancies to be immediately notified to JFOC Architects. All dimensions to be checked on site. Only drawings marked for construction are suitable for this purpose, all others are only suitable for the use indicated by 'Project Stage'. |             |                                      |                                                 | Elevations & Section | DRAWN   | CMG         | 18.132.PD3016          |      |     |
| This drawing is protected by copyright and is the property of JFOC Architects. Any disclosure, copying, reproduction or distribution of this                                                                                                       |             |                                      |                                                 |                      | CHECKED | NS          | 10.132.103010          |      | J A |
| information without written authorisation is prohibited and will be deemed a breach of converient                                                                                                                                                  |             |                                      |                                                 |                      | DATE    | O-4 9091    | 1                      |      |     |