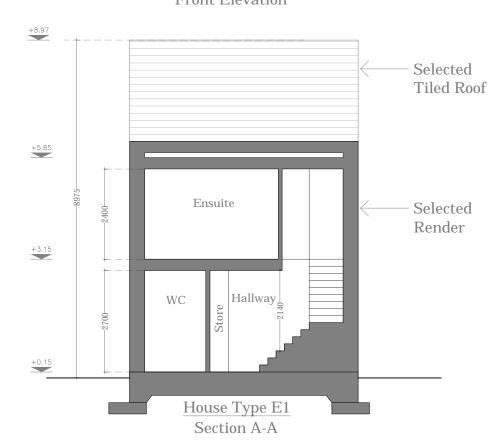

House Type E1 Front Elevation

House Type E1
Rear Elevation

House Type E1
Side Elevation

| IMPORTANT                                                                                                                                                                                                                                        | ORIENTATION | CLIENT                               | PROJECT TITLE                                   | DRAWING TITLE        | CCALE   | 1:100 on A3 | PROJECT STAGE Planning |      |     |
|--------------------------------------------------------------------------------------------------------------------------------------------------------------------------------------------------------------------------------------------------|-------------|--------------------------------------|-------------------------------------------------|----------------------|---------|-------------|------------------------|------|-----|
| Do not scale this drawing, only stated dimensions to be used.                                                                                                                                                                                    |             | BCDK Holdings Ltd. & Coill Avon Ltd. | Proposed Residential Development at Edmondstown | House Type E1        | SCALE   |             | DRAWING NUMBER         | REV. | TI  |
| Any discrepancies to be immediately notified to JFOC Architects. All dimensions to be checked on site. Only drawings marked for construction are suitable for this purpose, all others are only suitable for the use indicated by Project Stage. |             |                                      |                                                 | Elevations & Section | DRAWN   | AT          | 18.132.PD3022          |      |     |
| This drawing is protected by copyright and is the property of JFOC Architects. Any disclosure, copying, reproduction or distribution of this                                                                                                     |             |                                      |                                                 |                      | CHECKED | NS          | 10.132.103022          |      | J - |
| information without written authorisation is prohibited and will be deemed a breach of copyright.                                                                                                                                                |             |                                      |                                                 |                      | DATE    | Oct 2021    |                        |      |     |