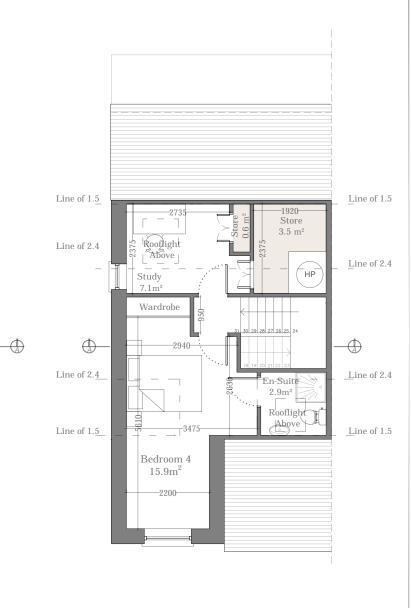

House Type B

Ground Floor Plan

 $64 \text{ m}^2$ 

Bedroom 1 14.2 m<sup>2</sup>

Bedroom 3

Bedroom 2 13.9m<sup>2</sup>

 $\frac{\text{House Type B}}{\text{4th Bedroom}}$  Second Floor Plan  $38 \text{ m}^2$ 

PROJECT STAGE

18.132.PD3005

Note: Refer to Site Plan for Handing and Orientation

|  | MPORTANT                                                                                                                                                                                                                                           | ORIENTATION | CLIENT                               | PROJECT TITLE                                   | DRAWING TITLE | CCALE   | 1:100 on A3 |  |
|--|----------------------------------------------------------------------------------------------------------------------------------------------------------------------------------------------------------------------------------------------------|-------------|--------------------------------------|-------------------------------------------------|---------------|---------|-------------|--|
|  | Do not scale this drawing, only stated dimensions to be used.                                                                                                                                                                                      |             | BCDK Holdings Ltd. & Coill Avon Ltd. | Proposed Residential Development at Edmondstown | House Type B  | SCALE   |             |  |
|  | Any discrepancies to be immediately notified to JFOC Architects. All dimensions to be checked on site. Only drawings marked for construction are suitable for this purpose, all others are only suitable for the use indicated by 'Project Stage'. |             |                                      |                                                 | Floor Plans   | DRAWN   | CMG         |  |
|  | This drawing is protected by copyright and is the property of JFOC Architects. Any disclosure, copying, reproduction or distribution of this                                                                                                       |             |                                      |                                                 |               | CHECKED |             |  |
|  | information without written authorisation is prohibited and will be deemed a breach of copyright.                                                                                                                                                  |             |                                      |                                                 |               | DATE    | June 2020   |  |