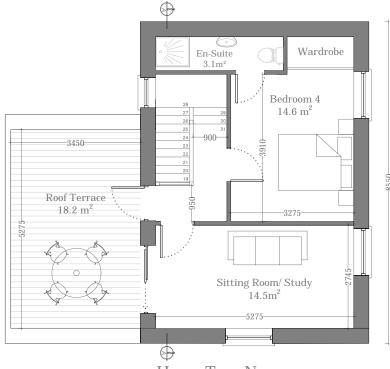

|  |  |  |  |  |  |  |  |  |
|----------------------------------------|----------------------------------------|--|--|--|--|--|--|--|--|--|
| Total Floor Area                       | 163m² (120m²)                          |  |  |  |  |  |  |  |  |  |
| Aggregate Living Area                  | 58.6m <sup>2</sup> (40m <sup>2</sup> ) |  |  |  |  |  |  |  |  |  |
| Aggregate Bedroom Area                 | 51.8m <sup>2</sup> (43m <sup>2</sup> ) |  |  |  |  |  |  |  |  |  |
| Total Storage                          | 6.2m <sup>2</sup> (6m <sup>2</sup> )   |  |  |  |  |  |  |  |  |  |
| Minimum requirements shown in brackets |                                        |  |  |  |  |  |  |  |  |  |



Note: Refer to Site Plan for Handing and Orientation





First Floor Plan
61 m<sup>2</sup>



| <u>House Type N</u> |
|---------------------|
| Second Floor Plan   |
| $41m^2$             |

| MPORTANT                                                                                                                                                                                                                                           | ORIENTATION | CLIENT                               | PROJECT TITLE                                   | DRAWING TITLE | SCALE   | 1:100 on A3 | PROJECT STAGE Planning |      |   |
|----------------------------------------------------------------------------------------------------------------------------------------------------------------------------------------------------------------------------------------------------|-------------|---------------