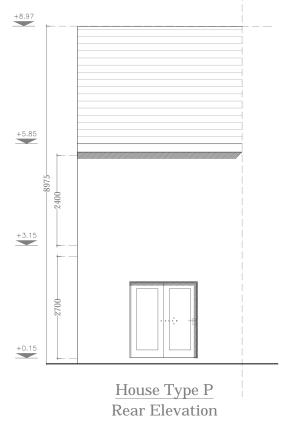

<u>House Type A</u> Front Elevation

House Type A
Side Elevation

House Type A Rear Elevation

| IMPORTANT                                                                                                                                                                                                                                          | ORIENTATION | CLIENT                               | PROJECT TITLE                                   | DRAWING TITLE | CCALE   | 1:100 on A3 | PROJECT STAGE Planning |      |     |
|----------------------------------------------------------------------------------------------------------------------------------------------------------------------------------------------------------------------------------------------------|-------------|--------------------------------------|-------------------------------------------------|---------------|---------|-------------|------------------------|------|-----|
| Do not scale this drawing, only stated dimensions to be used.                                                                                                                                                                                      |             | BCDK Holdings Ltd. & Coill Avon Ltd. | Proposed Residential Development at Edmondstown | House Type A  | SCALE   |             | DRAWING NUMBER         | REV. | ] 1 |
| Any discrepancies to be immediately notified to JFOC Architects. All dimensions to be checked on site. Only drawings marked for construction are suitable for this purpose, all others are only suitable for the use indicated by 'Project Stage'. |             |                                      |                                                 | Elevations    | DRAWN   | NS          | 18.132.PD3002          |      |     |
| This drawing is protected by copyright and is the property of JFOC Architects. Any disclosure, copying, reproduction or distribution of this information without written authorisation is prohibited and will be deemed a breach of copyright.     |             |                                      |                                                 |               | CHECKED | Juno 2020   | - 10.102.1120002       |      |     |