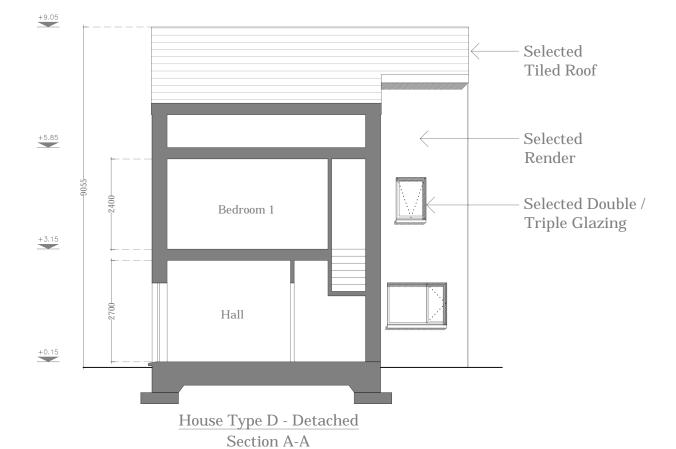

| IMPORTANT                                                                                                                                                                                                                                          | ORIENTATION | CLIENT                               | PROJECT TITLE                                   | DRAWING TITLE        | CCALE   | 1:100 on A3 | PROJECT STAGE Planning |      |     |
|----------------------------------------------------------------------------------------------------------------------------------------------------------------------------------------------------------------------------------------------------|-------------|--------------------------------------|-------------------------------------------------|----------------------|---------|-------------|------------------------|------|-----|
| Do not scale this drawing, only stated dimensions to be used.                                                                                                                                                                                      |             | BCDK Holdings Ltd. & Coill Avon Ltd. | Proposed Residential Development at Edmondstown | House Type D         | SCALE   |             | DRAWING NUMBER         | REV. | T   |
| Any discrepancies to be immediately notified to JFOC Architects. All dimensions to be checked on site. Only drawings marked for construction are suitable for this purpose, all others are only suitable for the use indicated by 'Project Stage'. |             |                                      |                                                 | Elevations & Section | DRAWN   | CMG         | 18.132.PD3016          |      |     |
| This drawing is protected by copyright and is the property of JFOC Architects. Any disclosure, copying, reproduction or distribution of this                                                                                                       |             |                                      |                                                 |                      | CHECKED | NS          | 10.132.103010          |      | J A |
| information without written authorisation is prohibited and will be deemed a breach of converient                                                                                                                                                  |             |                                      |                                                 |                      | DATE    | O-4 9091    | 1                      |      |     |

# House Type D - Detached

| House Type D                            |                                                              |  |  |  |  |  |  |  |  |
|-----------------------------------------|--------------------------------------------------------------|--|--|--|--|--|--|--|--|
| Total Floor Area                        | 116.0m <sup>2</sup> (92m <sup>2</sup> )                      |  |  |  |  |  |  |  |  |
| Kitchen/Living Area                     | 41.9m <sup>2</sup> or 42.1m <sup>2</sup> (34m <sup>2</sup> ) |  |  |  |  |  |  |  |  |
| Total Bedroom Area                      | 38.5 <sup>2</sup> (32m <sup>2</sup> )                        |  |  |  |  |  |  |  |  |
| Total Storage                           | 5.3m <sup>2</sup> (5m <sup>2</sup> )                         |  |  |  |  |  |  |  |  |
| *Minimum requirements shown in brackets |                                                              |  |  |  |  |  |  |  |  |

# House Type D - Detached

House Type D - Detached Front (Entrance) Elevation

House Type D - Detached Rear Elevation

House Type D - Detached
Side (Street) Elevation

| IMPORTANT                                                                                                                                                                                                                                        | ORIENTATION | CLIENT                               | PROJECT TITLE                                   | DRAWING TITLE        | CCALE   | 1:100 on A3 | PROJECT STAGE Planning |      |   |
|--------------------------------------------------------------------------------------------------------------------------------------------------------------------------------------------------------------------------------------------------|-------------|--------------------------------------|-------------------------------------------------|----------------------|---------|-------------|------------------------|------|---|
| Do not scale this drawing, only stated dimensions to be used.                                                                                                                                                                                    |             | BCDK Holdings Ltd. & Coill Avon Ltd. | Proposed Residential Development at Edmondstown | House Type D         | SCALE   |             | DRAWING NUMBER         | REV. | T |
| Any discrepancies to be immediately notified to JFOC Architects. All dimensions to be checked on site. Only drawings marked for construction are suitable for this purpose, all others are only suitable for the use indicated by Project Stage. |             |                                      |                                                 | Elevations & Section | DRAWN   | CMG         | 18.132.PD3018          |      |   |
| This drawing is protected by copyright and is the property of JFOC Architects. Any disclosure, copying, reproduction or distribution of this                                                                                                     |             |                                      |                                                 |                      | CHECKED | NS          | 10.132.103010          |      | • |
| information without written authorisation is prohibited and will be deemed a breach of copyright.                                                                                                                                                |             |                                      |                                                 |                      | DATE    | Oct. 2021   |                        |      |   |