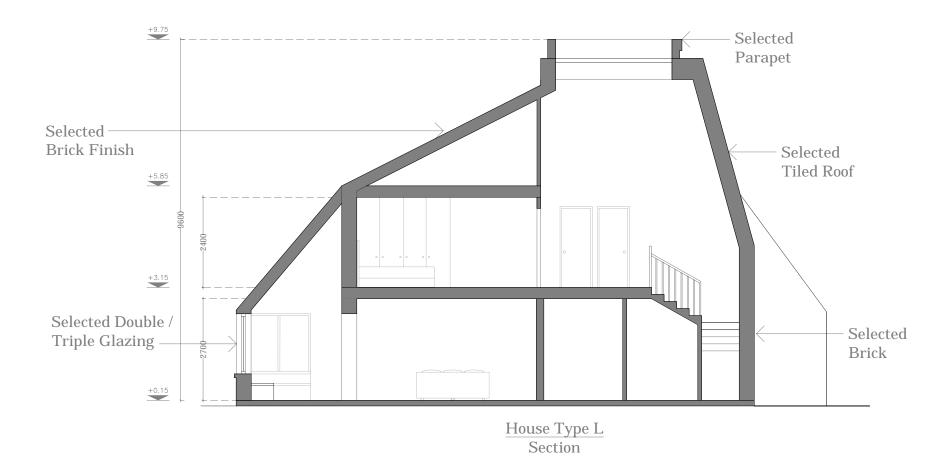

House Type B1
Front Elevation

House Type B1
Side (Entrance) Elevation

| IMPORTANT                                                                                                                                                                                                                                          | ORIENTATION | CLIENT                               | PROJECT TITLE                                   | DRAWING TITLE         | SCALE   | 1:100 on A3 | PROJECT STAGE ] | Planning |      |     |
|----------------------------------------------------------------------------------------------------------------------------------------------------------------------------------------------------------------------------------------------------|-------------|--------------------------------------|-------------------------------------------------|-----------------------|---------|-------------|-----------------|----------|------|-----|
| Do not scale this drawing, only stated dimensions to be used.                                                                                                                                                                                      |             | BCDK Holdings Ltd. & Coill Avon Ltd. | Proposed Residential Development at Edmondstown | House Type B1         | SCALE   |             | DRAWING NUMBER  |          | REV. | ] 1 |
| Any discrepancies to be immediately notified to JFOC Architects. All dimensions to be checked on site. Only drawings marked for construction are suitable for this purpose, all others are only suitable for the use indicated by 'Project Stage'. |             |                                      |                                                 | Elevations & Sections | DRAWN   | NS          | 10 122 E        | סטטפענ   |      |     |
| are suntane for this purpose, an others are only suntane for the use indicated by Project Stage.  This drawing is protected by copyright and is the property of JFOC Architects. Any disclosure, copying, reproduction or distribution of this     |             |                                      |                                                 |                       | CHECKED |             | 18.132.P        | ZD3008   |      | J   |
| information without written authorisation is prohibited and will be deemed a breach of convright.                                                                                                                                                  |             |                                      |                                                 |                       | DATE    | 0 + 0001    | 1               |          |      |     |