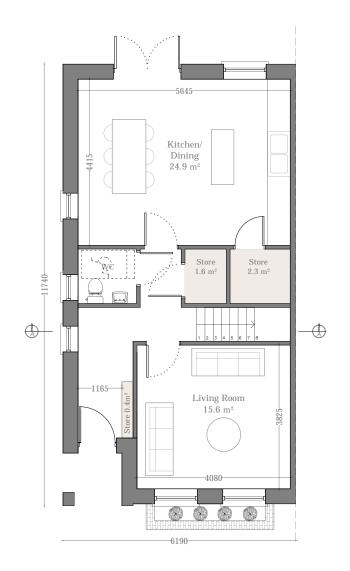

House Type A Ground Floor Plan 59.4m<sup>2</sup>

House Type A
First Floor Plan
61.5m<sup>2</sup>

Note: Refer to Site Plan for Handing and Orientation

| IMPORTANT                                                                                                                                                                                                                                         | ORIENTATION | CLIENT                               | PROJECT TITLE                                   | DRAWING TITLE | CCALE   | 1:100 on A3 | PROJECT STAGE Planning |      |    |
|---------------------------------------------------------------------------------------------------------------------------------------------------------------------------------------------------------------------------------------------------|-------------|--------------------------------------|-------------------------------------------------|---------------|---------|-------------|------------------------|------|----|
| Do not scale this drawing, only stated dimensions to be used.                                                                                                                                                                                     |             | BCDK Holdings Ltd. & Coill Avon Ltd. | Proposed Residential Development at Edmondstown | House Type A  | SCALE   |             | DRAWING NUMBER         | REV. | Tr |
| Any discrepancies to be immediately notified to JFOC Architects. All dimensions to be checked on site. Only drawings marked for construction are suitable for this purpose, all others are only suitable for the use indicated by Project Stage'. |             |                                      |                                                 | Floor Plans   | DRAWN   | CMG         | 18.132.PD3001          |      | 11 |
| are suitable for this purpose, an others are only suitable for the use molicated by Project Stage.  This drawing is protected by copyright and is the property of JFOC Architects. Any disclosure, copying, reproduction or distribution of this  |             |                                      |                                                 |               | CHECKED |             | 10.132.103001          |      | 9. |
| information without written authorisation is prohibited and will be deemed a breach of convrient                                                                                                                                                  |             |                                      |                                                 |               | DATE    | Iuna 2020   | 1                      |      |    |

House Type A Ground Floor Plan 59.4m<sup>2</sup>

House Type A First Floor Plan 61.5m<sup>2</sup>

Note: Refer to Site Plan for Handing and Orientation

| MPORTANT                                                                                                                                                                                                                                           | ORIENTATION | CLIENT                               | PROJECT TITLE                                   | DRAWING TITLE | CCALE | 1:100 on A3 | PROJECT STAGE  | Planning |      |   |
|----------------------------------------------------------------------------------------------------------------------------------------------------------------------------------------------------------------------------------------------------|-------------|--------------------------------------|-------------------------------------------------|---------------|-------|-------------|----------------|----------|------|---|
| Do not scale this drawing, only stated dimensions to be used.                                                                                                                                                                                      |             | BCDK Holdings Ltd. & Coill Avon Ltd. | Proposed Residential Development at Edmondstown | House Type A1 | SCALE |             | DRAWING NUMBER |          | REV. | T |
| Any discrepancies to be immediately notified to JFOC Architects. All dimensions to be checked on site. Only drawings marked for construction are suitable for this purpose, all others are only suitable for the use indicated by 'Project Stage'. |             |                                      |                                                 | Floor Plans   | DRAWN | CMG         | 18.132         | .PD3003  |      | J |
| This drawing is protected by copyright and is the property of JFOC Architects. Any disclosure, copying, reproduction or distribution of this information without written authorisation is prohibited and will be deemed a breach of convright.     |             |                                      |                                                 |               | DATE  | I.m. 2020   | -              |          |      |   |