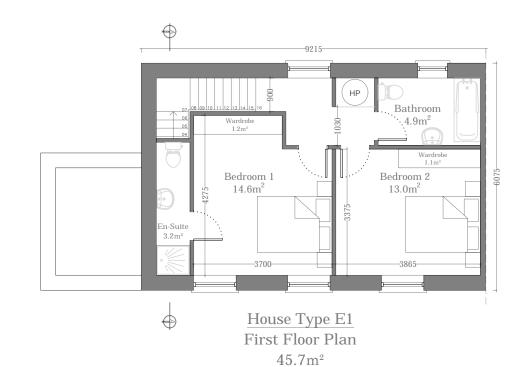

2 Storey 2 Bed / 4 Person

| House Type E1         |                                         |  |  |  |  |  |  |  |  |
|-----------------------|-----------------------------------------|--|--|--|--|--|--|--|--|
| Total Floor Area      | 99.2 m <sup>2</sup> (80m <sup>2</sup> ) |  |  |  |  |  |  |  |  |
| Kitchen/Living Area   | 33.1 m <sup>2</sup> (30m <sup>2</sup> ) |  |  |  |  |  |  |  |  |
| Total Bedroom Area    | 27.7 m <sup>2</sup> (25m <sup>2</sup> ) |  |  |  |  |  |  |  |  |
| Total Storage         | 4.0 m <sup>2</sup> (4m <sup>2</sup> )   |  |  |  |  |  |  |  |  |
| *Minimum requirements | s shown in brackets                     |  |  |  |  |  |  |  |  |

Note: Refer to Site Plan for Handing and Orientation

| IMPORTANT                                                                                                                                                                                                                                          | ORIENTATION | CLIENT                               | PROJECT TITLE                                   | DRAWING TITLE | CCAIR   | 1:100 on A3 | PROJECT STAGE  | Planning |
|----------------------------------------------------------------------------------------------------------------------------------------------------------------------------------------------------------------------------------------------------|-------------|--------------------------------------|-------------------------------------------------|---------------|---------|-------------|----------------|----------|
| Do not scale this drawing, only stated dimensions to be used.                                                                                                                                                                                      |             | BCDK Holdings Ltd. & Coill Avon Ltd. | Proposed Residential Development at Edmondstown | House Type E1 | SCALE   |             | DRAWING NUMBER |          |
| Any discrepancies to be immediately notified to JFOC Architects. All dimensions to be checked on site. Only drawings marked for construction are suitable for this purpose, all others are only suitable for the use indicated by 'Project Stage'. |             |                                      |                                                 | Floor Plans   | DRAWN   | AT          | 18.132.        | DD2021   |
| This drawing is protected by copyright and is the property of JFOC Architects. Any disclosure, copying, reproduction or distribution of this                                                                                                       |             |                                      |                                                 |               | CHECKED | NS          | 10.132.        | LDSUYI   |
| information without written authorisation is prohibited and will be deemed a breach of copyright.                                                                                                                                                  |             |                                      |                                                 |               | DATE    | Oct. 2021   |                |          |