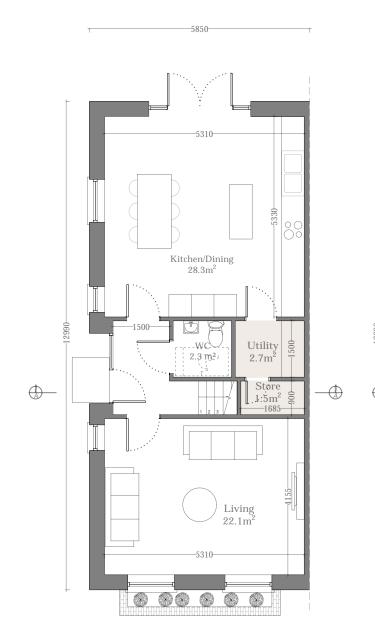

House Type B

Ground Floor Plan

 $64 \text{ m}^2$ 

Bedroom 1 14.2 m<sup>2</sup>

Bedroom 3

Bedroom 2 13.9m<sup>2</sup>

 $\frac{\text{House Type B}}{\text{4th Bedroom}}$  Second Floor Plan  $38 \text{ m}^2$ 

PROJECT STAGE