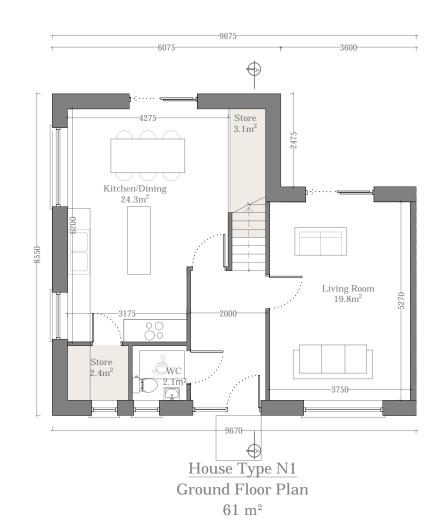

House Type B

Ground Floor Plan

 $64 \text{ m}^2$ 

Bedroom 1 14.2 m<sup>2</sup>

Bedroom 3

Bedroom 2 13.9m<sup>2</sup>

 $\frac{\text{House Type B}}{\text{4th Bedroom}}$  Second Floor Plan  $38 \text{ m}^2$ 

PROJECT STAGE

18.132.PD3005

Note: Refer to Site Plan for Handing and Orientation

|  | MPORTANT                                                                                                                                                                                                                                           | ORIENTATION | CLIENT                               | PROJECT TITLE                                   | DRAWING TITLE | CCALE   | 1:100 on A3 |  |
|--|----------------------------------------------------------------------------------------------------------------------------------------------------------------------------------------------------------------------------------------------------|-------------|--------------------------------------|-------------------------------------------------|---------------|---------|-------------|--|
|  | Do not scale this drawing, only stated dimensions to be used.                                                                                                                                                                                      |             | BCDK Holdings Ltd. & Coill Avon Ltd. | Proposed Residential Development at Edmondstown | House Type B  | SCALE   |             |  |
|  | Any discrepancies to be immediately notified to JFOC Architects. All dimensions to be checked on site. Only drawings marked for construction are suitable for this purpose, all others are only suitable for the use indicated by 'Project Stage'. |             |                                      |                                                 | Floor Plans   | DRAWN   | CMG         |  |
|  | This drawing is protected by copyright and is the property of JFOC Architects. Any disclosure, copying, reproduction or distribution of this                                                                                                       |             |                                      |                                                 |               | CHECKED |             |  |
|  | information without written authorisation is prohibited and will be deemed a breach of copyright.                                                                                                                                                  |             |                                      |                                                 |               | DATE    | June 2020   |  |