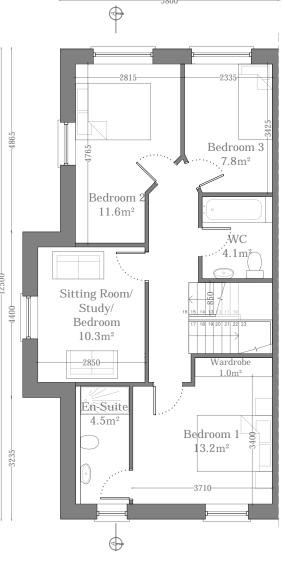

House Type A Ground Floor Plan 59.4m<sup>2</sup>

House Type A
First Floor Plan
61.5m<sup>2</sup>

Note: Refer to Site Plan for Handing and Orientation

| IMPORTANT                                                                                                                                                                                                                                         | ORIENTATION | CLIENT                               | PROJECT TITLE                                   | DRAWING TITLE | CCALE   | 1:100 on A3 | PROJECT STAGE Planning |      |    |
|---------------------------------------------------------------------------------------------------------------------------------------------------------------------------------------------------------------------------------------------------|-------------|--------------------------------------|-------------------------------------------------|---------------|---------|-------------|------------------------|------|----|
| Do not scale this drawing, only stated dimensions to be used.                                                                                                                                                                                     |             | BCDK Holdings Ltd. & Coill Avon Ltd. | Proposed Residential Development at Edmondstown | House Type A  | SCALE   |             | DRAWING NUMBER         | REV. | Tr |
| Any discrepancies to be immediately notified to JFOC Architects. All dimensions to be checked on site. Only drawings marked for construction are suitable for this purpose, all others are only suitable for the use indicated by Project Stage'. |             |                                      |                                                 | Floor Plans   | DRAWN   | CMG         | 18.132.PD3001          |      | 11 |
| are suitable for this purpose, an others are only suitable for the use molicated by Project Stage.  This drawing is protected by copyright and is the property of JFOC Architects. Any disclosure, copying, reproduction or distribution of this  |             |                                      |                                                 |               | CHECKED |             | 10.132.103001          |      | 9. |
| information without written authorisation is prohibited and will be deemed a breach of convrient                                                                                                                                                  |             |                                      |                                                 |               | DATE    | Iuna 2020   | 1                      |      |    |

House Type A Ground Floor Plan 59.4m<sup>2</sup>

House Type A First Floor Plan 61.5m<sup>2</sup>

Note: Refer to Site Plan for Handing and Orientation

| MPORTANT                                                                                                                                                                                                                                           | ORIENTATION | CLIENT                               | PROJECT TITLE                                   | DRAWING TITLE | CCALE | 1:100 on A3 | PROJECT STAGE  | Planning |      |   |
|----------------------------------------------------------------------------------------------------------------------------------------------------------------------------------------------------------------------------------------------------|-------------|--------------------------------------|-------------------------------------------------|---------------|-------|-------------|----------------|----------|------|---|
| Do not scale this drawing, only stated dimensions to be used.                                                                                                                                                                                      |             | BCDK Holdings Ltd. & Coill Avon Ltd. | Proposed Residential Development at Edmondstown | House Type A1 | SCALE |             | DRAWING NUMBER |          | REV. | T |
| Any discrepancies to be immediately notified to JFOC Architects. All dimensions to be checked on site. Only drawings marked for construction are suitable for this purpose, all others are only suitable for the use indicated by 'Project Stage'. |             |                                      |                                                 | Floor Plans   | DRAWN | CMG         | 18.132         | .PD3003  |      | J |
| This drawing is protected by copyright and is the property of JFOC Architects. Any disclosure, copying, reproduction or distribution of this information without written authorisation is prohibited and will be deemed a breach of convright.     |             |                                      |                                                 |               | DATE  | I.m. 2020   | -              |          |      |   |