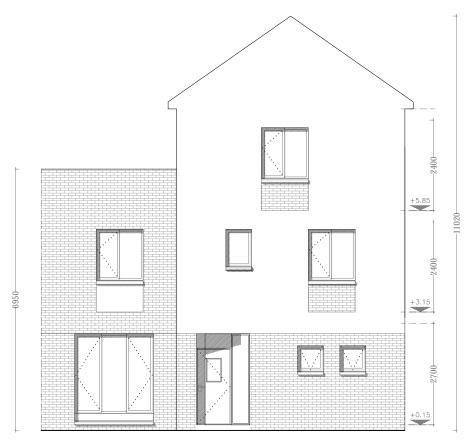

<u>House Type A</u> Front Elevation

House Type A
Side Elevation

House Type A Rear Elevation

| IMPORTANT                                                                                                                                                                                                                                          | ORIENTATION | CLIENT                               | PROJECT TITLE                                   | DRAWING TITLE | CCALE   | 1:100 on A3 | PROJECT STAGE Planning |      |     |
|----------------------------------------------------------------------------------------------------------------------------------------------------------------------------------------------------------------------------------------------------|-------------|--------------------------------------|-------------------------------------------------|---------------|---------|-------------|------------------------|------|-----|
| Do not scale this drawing, only stated dimensions to be used.                                                                                                                                                                                      |             | BCDK Holdings Ltd. & Coill Avon Ltd. | Proposed Residential Development at Edmondstown | House Type A  | SCALE   |             | DRAWING NUMBER         | REV. | ] 1 |
| Any discrepancies to be immediately notified to JFOC Architects. All dimensions to be checked on site. Only drawings marked for construction are suitable for this purpose, all others are only suitable for the use indicated by 'Project Stage'. |             |                                      |                                                 | Elevations    | DRAWN   | NS          | 18.132.PD3002          |      |     |
| This drawing is protected by copyright and is the property of JFOC Architects. Any disclosure, copying, reproduction or distribution of this information without written authorisation is prohibited and will be deemed a breach of copyright.     |             |                                      |                                                 |               | CHECKED | Juno 2020   | - 10.102.1120002       |      |     |

<u>House Type B</u> Front Elevation

<u>House Type B</u> Side (Entrance) Elevation

| MPORTANT                                                                                                                                                                                                                                           | ORIENTATION | CLIENT                               | PROJECT TITLE                                   | DRAWING TITLE | CCALE   | 1:100 on A3           | PROJECT STAGE  | Planning |      |   |
|----------------------------------------------------------------------------------------------------------------------------------------------------------------------------------------------------------------------------------------------------|-------------|--------------------------------------|-------------------------------------------------|---------------|---------|-----------------------|----------------|----------|------|---|
| Do not scale this drawing, only stated dimensions to be used.                                                                                                                                                                                      |             | BCDK Holdings Ltd. & Coill Avon Ltd. | Proposed Residential Development at Edmondstown | House Type B  | SCALE   |                       | DRAWING NUMBER |          | REV. | T |
| Any discrepancies to be immediately notified to JFOC Architects. All dimensions to be checked on site. Only drawings marked for construction are suitable for this purpose, all others are only suitable for the use indicated by 'Project Stage'. |             |                                      |                                                 | Elevations    | DRAWN   | RAWN NS 18.132.PD3006 |                | PD3006   |      | J |
| This drawing is protected by copyright and is the property of JFOC Architects. Any disclosure, copyring, reproduction or distribution of this information without written authorisation is prohibited and will be deemed a breach of converight.   |             |                                      |                                                 |               | CHECKED | I 0000                | 10.102.        | 1 20000  |      |   |

House Type B1
Front Elevation

House Type B1
Side (Entrance) Elevation

| IMPORTANT                                                                                                                                                                                                                                          | ORIENTATION | CLIENT                               | PROJECT TITLE                                   | DRAWING TITLE         | SCALE   | 1:100 on A3 | PROJECT STAGE ] | Planning |      |     |
|----------------------------------------------------------------------------------------------------------------------------------------------------------------------------------------------------------------------------------------------------|-------------|--------------------------------------|-------------------------------------------------|-----------------------|---------|-------------|-----------------|----------|------|-----|
| Do not scale this drawing, only stated dimensions to be used.                                                                                                                                                                                      |             | BCDK Holdings Ltd. & Coill Avon Ltd. | Proposed Residential Development at Edmondstown | House Type B1         | SCALE   |             | DRAWING NUMBER  |          | REV. | ] 1 |
| Any discrepancies to be immediately notified to JFOC Architects. All dimensions to be checked on site. Only drawings marked for construction are suitable for this purpose, all others are only suitable for the use indicated by 'Project Stage'. |             |                                      |                                                 | Elevations & Sections | DRAWN   | NS          | 10 122 E        | סטטפענ   |      |     |
| are suntane for this purpose, an others are only suntane for the use indicated by Project Stage.  This drawing is protected by copyright and is the property of JFOC Architects. Any disclosure, copying, reproduction or distribution of this     |             |                                      |                                                 |                       | CHECKED |             | 18.132.P        | ZD3008   |      | J   |
| information without written authorisation is prohibited and will be deemed a breach of convright.                                                                                                                                                  |             |                                      |                                                 |                       | DATE    | 0 + 0001    | 1               |          |      |     |

# House Type D - Detached

House Type D - Detached Front (Entrance) Elevation

House Type D - Detached Rear Elevation

House Type D - Detached
Side (Street) Elevation

| IMPORTANT                                                                                                                                                                                                                                        | ORIENTATION | CLIENT                               | PROJECT TITLE                                   | DRAWING TITLE        | CCALE   | 1:100 on A3 | PROJECT STAGE Planning |      |   |
|--------------------------------------------------------------------------------------------------------------------------------------------------------------------------------------------------------------------------------------------------|-------------|--------------------------------------|-------------------------------------------------|----------------------|---------|-------------|------------------------|------|---|
| Do not scale this drawing, only stated dimensions to be used.                                                                                                                                                                                    |             | BCDK Holdings Ltd. & Coill Avon Ltd. | Proposed Residential Development at Edmondstown | House Type D         | SCALE   |             | DRAWING NUMBER         | REV. | T |
| Any discrepancies to be immediately notified to JFOC Architects. All dimensions to be checked on site. Only drawings marked for construction are suitable for this purpose, all others are only suitable for the use indicated by Project Stage. |             |                                      |                                                 | Elevations & Section | DRAWN   | CMG         | 18.132.PD3018          |      |   |
| This drawing is protected by copyright and is the property of JFOC Architects. Any disclosure, copying, reproduction or distribution of this                                                                                                     |             |                                      |                                                 |                      | CHECKED | NS          | 10.132.103010          |      | • |
| information without written authorisation is prohibited and will be deemed a breach of copyright.                                                                                                                                                |             |                                      |                                                 |                      | DATE    | Oct. 2021   |                        |      |   |

House Type E1 Front Elevation

House Type E1
Rear Elevation

House Type E1
Side Elevation

| IMPORTANT                                                                                                                                                                                                                                        | ORIENTATION | CLIENT                               | PROJECT TITLE                                   | DRAWING TITLE        | CCALE   | 1:100 on A3 | PROJECT STAGE Planning |      |     |
|--------------------------------------------------------------------------------------------------------------------------------------------------------------------------------------------------------------------------------------------------|-------------|--------------------------------------|-------------------------------------------------|----------------------|---------|-------------|------------------------|------|-----|
| Do not scale this drawing, only stated dimensions to be used.                                                                                                                                                                                    |             | BCDK Holdings Ltd. & Coill Avon Ltd. | Proposed Residential Development at Edmondstown | House Type E1        | SCALE   |             | DRAWING NUMBER         | REV. | TI  |
| Any discrepancies to be immediately notified to JFOC Architects. All dimensions to be checked on site. Only drawings marked for construction are suitable for this purpose, all others are only suitable for the use indicated by Project Stage. |             |                                      |                                                 | Elevations & Section | DRAWN   | AT          | 18.132.PD3022          |      |     |
| This drawing is protected by copyright and is the property of JFOC Architects. Any disclosure, copying, reproduction or distribution of this                                                                                                     |             |                                      |                                                 |                      | CHECKED | NS          | 10.132.103022          |      | J - |
| information without written authorisation is prohibited and will be deemed a breach of copyright.                                                                                                                                                |             |                                      |                                                 |                      | DATE    | Oct 2021    |                        |      |     |

| IMPORTANT                                                                                                                                                                                                                                        | ORIENTATION | CLIENT                               | PROJECT TITLE                                   | DRAWING TITLE        | SCALE   | 1:100 on A3 | PROJECT STAGE  | Planning |      |            |
|--------------------------------------------------------------------------------------------------------------------------------------------------------------------------------------------------------------------------------------------------|-------------|--------------------------------------|-------------------------------------------------|----------------------|---------|-------------|----------------|----------|------|------------|
| Do not scale this drawing, only stated dimensions to be used.                                                                                                                                                                                    |             | BCDK Holdings Ltd. & Coill Avon Ltd. | Proposed Residential Development at Edmondstown | House Type E2        | SCALE   |             | DRAWING NUMBER |          | REV. | Tr         |
| Any discrepancies to be immediately notified to JFOC Architects. All dimensions to be checked on site. Only drawings marked for construction are suitable for this purpose, all others are only suitable for the use indicated by Project Stage. |             |                                      |                                                 | Elevations & Section | DRAWN   | AT          | 10 100         | PD3024   |      | - 11       |
| This drawing is protected by copyright and is the property of JFOC Architects. Any disclosure, copying, reproduction or distribution of this                                                                                                     |             |                                      |                                                 |                      | CHECKED | NS          | 10.132.        | PD3024   |      | <b>U</b> - |
| information without written authorisation is prohibited and will be deemed a breach of copyright.                                                                                                                                                |             |                                      |                                                 |                      | DATE    | Oct. 2021   |                |          |      |            |

| IMPORTANT                                                                                                                                                                                                                                        | ORIENTATION | CLIENT                               | PROJECT TITLE                                   | DRAWING TITLE        | CCALE   | 1:100 on A3 | PROJECT STAGE  | Planning |      |              |
|--------------------------------------------------------------------------------------------------------------------------------------------------------------------------------------------------------------------------------------------------|-------------|--------------------------------------|-------------------------------------------------|----------------------|---------|-------------|----------------|----------|------|--------------|
| Do not scale this drawing, only stated dimensions to be used.                                                                                                                                                                                    |             | BCDK Holdings Ltd. & Coill Avon Ltd. | Proposed Residential Development at Edmondstown | House Type F         | SCALE   |             | DRAWING NUMBER |          | REV. | Tr           |
| Any discrepancies to be immediately notified to JFOC Architects. All dimensions to be checked on site. Only drawings marked for construction are suitable for this purpose, all others are only suitable for the use indicated by Project Stage. |             |                                      |                                                 | Elevations & Section | DRAWN   | NS          | 10 100         | .PD3026  |      | - 11         |
| This drawing is protected by copyright and is the property of JFOC Architects. Any disclosure, copying, reproduction or distribution of this                                                                                                     |             |                                      |                                                 |                      | CHECKED |             | 10.132.        | .۲D3020  |      | <b>J</b> - , |
| information without written authorisation is prohibited and will be deemed a breach of copyright.                                                                                                                                                |             |                                      |                                                 |                      | DATE    | Oct 2021    | 1              |          |      |              |