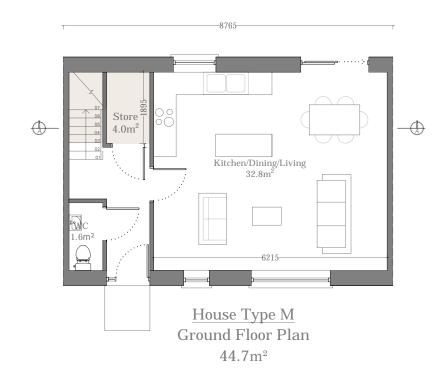

House Type G

60.2m<sup>2</sup>

House Type G First Floor Plan 61.3m<sup>2</sup>

| MPORTANT                                                                                                                                                                                                                                           | ORIENTATION | CLIENT                               | PROJECT TITLE                                   | DRAWING TITLE | SCALE   | 1:100 on A3 | PROJECT STAGE Planning |      |     |
|----------------------------------------------------------------------------------------------------------------------------------------------------------------------------------------------------------------------------------------------------|-------------|--------------------------------------|-------------------------------------------------|---------------|---------|-------------|------------------------|------|-----|
| Do not scale this drawing, only stated dimensions to be used.                                                                                                                                                                                      |             | BCDK Holdings Ltd. & Coill Avon Ltd. | Proposed Residential Development at Edmondstown | House Type G  | SCALE   |             | DRAWING NUMBER         | REV. | T   |
| Any discrepancies to be immediately notified to JFOC Architects. All dimensions to be checked on site. Only drawings marked for construction are suitable for this purpose, all others are only suitable for the use indicated by 'Project Stage'. |             |                                      |                                                 | Floor Plans   | DRAWN   | NS          | 10 100 DD0007          |      |     |
| are suntaine for this purpose, an others are only suntaine for the use indicated by Project Stage.  This drawing is protected by copyright and is the property of JFOC Architects. Any disclosure, copying, reproduction or distribution of this   |             |                                      |                                                 |               | CHECKED |             | 18.132.PD3027          |      | A R |
| information without written authorisation is prohibited and will be deemed a breach of copyright.                                                                                                                                                  |             |                                      |                                                 |               | DATE    | Oct 2021    |                        |      |     |