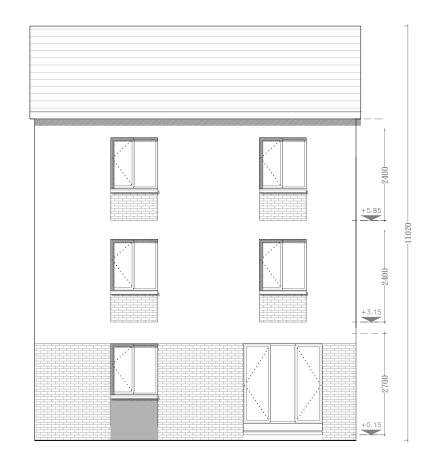

<u>House Type A</u> Front Elevation

House Type A
Side Elevation

House Type A Rear Elevation

| IMPORTANT                                                                                                                                                                                                                                          | ORIENTATION | CLIENT                               | PROJECT TITLE                                   | DRAWING TITLE | CCALE   | 1:100 on A3 | PROJECT STAGE Planning |      |     |
|----------------------------------------------------------------------------------------------------------------------------------------------------------------------------------------------------------------------------------------------------|-------------|--------------------------------------|-------------------------------------------------|---------------|---------|-------------|------------------------|------|-----|
| Do not scale this drawing, only stated dimensions to be used.                                                                                                                                                                                      |             | BCDK Holdings Ltd. & Coill Avon Ltd. | Proposed Residential Development at Edmondstown | House Type A  | SCALE   |             | DRAWING NUMBER         | REV. | ] 1 |
| Any discrepancies to be immediately notified to JFOC Architects. All dimensions to be checked on site. Only drawings marked for construction are suitable for this purpose, all others are only suitable for the use indicated by 'Project Stage'. |             |                                      |                                                 | Elevations    | DRAWN   | NS          | 18.132.PD3002          |      |     |
| This drawing is protected by copyright and is the property of JFOC Architects. Any disclosure, copying, reproduction or distribution of this information without written authorisation is prohibited and will be deemed a breach of copyright.     |             |                                      |                                                 |               | CHECKED | Juno 2020   | - 10.102.1120002       |      |     |

<u>House Type B</u> Front Elevation

<u>House Type B</u> Side (Entrance) Elevation

| MPORTANT                                                                                                                                                                                                                                           | ORIENTATION | CLIENT                               | PROJECT TITLE                                   | DRAWING TITLE | CCALE   | 1:100 on A3           | PROJECT STAGE  | Planning |      |   |
|----------------------------------------------------------------------------------------------------------------------------------------------------------------------------------------------------------------------------------------------------|-------------|--------------------------------------|-------------------------------------------------|---------------|---------|-----------------------|----------------|----------|------|---|
| Do not scale this drawing, only stated dimensions to be used.                                                                                                                                                                                      |             | BCDK Holdings Ltd. & Coill Avon Ltd. | Proposed Residential Development at Edmondstown | House Type B  | SCALE   |                       | DRAWING NUMBER |          | REV. | T |
| Any discrepancies to be immediately notified to JFOC Architects. All dimensions to be checked on site. Only drawings marked for construction are suitable for this purpose, all others are only suitable for the use indicated by 'Project Stage'. |             |                                      |                                                 | Elevations    | DRAWN   | RAWN NS 18.132.PD3006 |                | PD3006   |      | J |
| This drawing is protected by copyright and is the property of JFOC Architects. Any disclosure, copyring, reproduction or distribution of this information without written authorisation is prohibited and will be deemed a breach of converight.   |             |                                      |                                                 |               | CHECKED | I 0000                | 10.102.        | 1 20000  |      |   |

House Type B1
Front Elevation

House Type B1
Side (Entrance) Elevation

| IMPORTANT                                                                                                                                                                                                                                          | ORIENTATION | CLIENT                               | PROJECT TITLE                                   | DRAWING TITLE         | SCALE   | 1:100 on A3 | PROJECT STAGE ] | Planning |      |     |
|----------------------------------------------------------------------------------------------------------------------------------------------------------------------------------------------------------------------------------------------------|-------------|--------------------------------------|-------------------------------------------------|-----------------------|---------|-------------|-----------------|----------|------|-----|
| Do not scale this drawing, only stated dimensions to be used.                                                                                                                                                                                      |             | BCDK Holdings Ltd. & Coill Avon Ltd. | Proposed Residential Development at Edmondstown | House Type B1         | SCALE   |             | DRAWING NUMBER  |          | REV. | ] 1 |
| Any discrepancies to be immediately notified to JFOC Architects. All dimensions to be checked on site. Only drawings marked for construction are suitable for this purpose, all others are only suitable for the use indicated by 'Project Stage'. |             |                                      |                                                 | Elevations & Sections | DRAWN   | NS          | 10 122 E        | סטטפענ   |      |     |
| are suntane for this purpose, an others are only suntane for the use indicated by Project Stage.  This drawing is protected by copyright and is the property of JFOC Architects. Any disclosure, copying, reproduction or distribution of this     |             |                                      |                                                 |                       | CHECKED |             | 18.132.P        | ZD3008   |      | J   |
| information without written authorisation is prohibited and will be deemed a breach of convright.                                                                                                                                                  |             |                                      |                                                 |                       | DATE    | 0 + 0001    | 1               |          |      |     |

# House Type D - Detached

House Type D - Detached Front (Entrance) Elevation

House Type D - Detached Rear Elevation

House Type D - Detached
Side (Street) Elevation

| IMPORTANT                                                                                                                                                                                                                                        | ORIENTATION | CLIENT                               | PROJECT TITLE                                   | DRAWING TITLE        | CCALE   | 1:100 on A3 | PROJECT STAGE Planning |      |   |
|--------------------------------------------------------------------------------------------------------------------------------------------------------------------------------------------------------------------------------------------------|-------------|--------------------------------------|-------------------------------------------------|----------------------|---------|-------------|------------------------|------|---|
| Do not scale this drawing, only stated dimensions to be used.                                                                                                                                                                                    |             | BCDK Holdings Ltd. & Coill Avon Ltd. | Proposed Residential Development at Edmondstown | House Type D         | SCALE   |             | DRAWING NUMBER         | REV. | T |
| Any discrepancies to be immediately notified to JFOC Architects. All dimensions to be checked on site. Only drawings marked for construction are suitable for this purpose, all others are only suitable for the use indicated by Project Stage. |             |                                      |                                                 | Elevations & Section | DRAWN   | CMG         | 18.132.PD3018          |      |   |
| This drawing is protected by copyright and is the property of JFOC Architects. Any disclosure, copying, reproduction or distribution of this                                                                                                     |             |                                      |                                                 |                      | CHECKED | NS          | 10.132.103010          |      | • |
| information without written authorisation is prohibited and will be deemed a breach of copyright.                                                                                                                                                |             |                                      |                                                 |                      | DATE    | Oct. 2021   |                        |      |   |

House Type E1 Front Elevation

House Type E1
Rear Elevation

House Type E1
Side Elevation

| IMPORTANT                                                                                                                                                                                                                                        | ORIENTATION | CLIENT                               | PROJECT TITLE                                   | DRAWING TITLE        | CCALE   | 1:100 on A3 | PROJECT STAGE Planning |      |     |
|--------------------------------------------------------------------------------------------------------------------------------------------------------------------------------------------------------------------------------------------------|-------------|--------------------------------------|-------------------------------------------------|----------------------|---------|-------------|------------------------|------|-----|
| Do not scale this drawing, only stated dimensions to be used.                                                                                                                                                                                    |             | BCDK Holdings Ltd. & Coill Avon Ltd. | Proposed Residential Development at Edmondstown | House Type E1        | SCALE   |             | DRAWING NUMBER         | REV. | TI  |
| Any discrepancies to be immediately notified to JFOC Architects. All dimensions to be checked on site. Only drawings marked for construction are suitable for this purpose, all others are only suitable for the use indicated by Project Stage. |             |                                      |                                                 | Elevations & Section | DRAWN   | AT          | 18.132.PD3022          |      |     |
| This drawing is protected by copyright and is the property of JFOC Architects. Any disclosure, copying, reproduction or distribution of this                                                                                                     |             |                                      |                                                 |                      | CHECKED | NS          | 10.132.103022          |      | J - |
| information without written authorisation is prohibited and will be deemed a breach of copyright.                                                                                                                                                |             |                                      |                                                 |                      | DATE    | Oct 2021    |                        |      |     |

| IMPORTANT                                                                                                                                                                                                                                        | ORIENTATION | CLIENT                               | PROJECT TITLE                                   | DRAWING TITLE        | SCALE   | 1:100 on A3 | PROJECT STAGE  | Planning |      |            |
|--------------------------------------------------------------------------------------------------------------------------------------------------------------------------------------------------------------------------------------------------|-------------|--------------------------------------|-------------------------------------------------|----------------------|---------|-------------|----------------|----------|------|------------|
| Do not scale this drawing, only stated dimensions to be used.                                                                                                                                                                                    |             | BCDK Holdings Ltd. & Coill Avon Ltd. | Proposed Residential Development at Edmondstown | House Type E2        | SCALE   |             | DRAWING NUMBER |          | REV. | Tr         |
| Any discrepancies to be immediately notified to JFOC Architects. All dimensions to be checked on site. Only drawings marked for construction are suitable for this purpose, all others are only suitable for the use indicated by Project Stage. |             |                                      |                                                 | Elevations & Section | DRAWN   | AT          | 10 100         | PD3024   |      | - 11       |
| This drawing is protected by copyright and is the property of JFOC Architects. Any disclosure, copying, reproduction or distribution of this                                                                                                     |             |                                      |                                                 |                      | CHECKED | NS          | 10.132.        | PD3024   |      | <b>U</b> - |
| information without written authorisation is prohibited and will be deemed a breach of copyright.                                                                                                                                                |             |                                      |                                                 |                      | DATE    | Oct. 2021   |                |          |      |            |

| IMPORTANT                                                                                                                                                                                                                                        | ORIENTATION | CLIENT                               | PROJECT TITLE                                   | DRAWING TITLE        | CCALE   | 1:100 on A3 | PROJECT STAGE  | Planning |      |              |
|--------------------------------------------------------------------------------------------------------------------------------------------------------------------------------------------------------------------------------------------------|-------------|--------------------------------------|-------------------------------------------------|----------------------|---------|-------------|----------------|----------|------|--------------|
| Do not scale this drawing, only stated dimensions to be used.                                                                                                                                                                                    |             | BCDK Holdings Ltd. & Coill Avon Ltd. | Proposed Residential Development at Edmondstown | House Type F         | SCALE   |             | DRAWING NUMBER |          | REV. | Tr           |
| Any discrepancies to be immediately notified to JFOC Architects. All dimensions to be checked on site. Only drawings marked for construction are suitable for this purpose, all others are only suitable for the use indicated by Project Stage. |             |                                      |                                                 | Elevations & Section | DRAWN   | NS          | 10 100         | .PD3026  |      | - 11         |
| This drawing is protected by copyright and is the property of JFOC Architects. Any disclosure, copying, reproduction or distribution of this                                                                                                     |             |                                      |                                                 |                      | CHECKED |             | 10.132.        | .۲D3020  |      | <b>J</b> - , |
| information without written authorisation is prohibited and will be deemed a breach of copyright.                                                                                                                                                |             |                                      |                                                 |                      | DATE    | Oct 2021    | 1              |          |      |              |