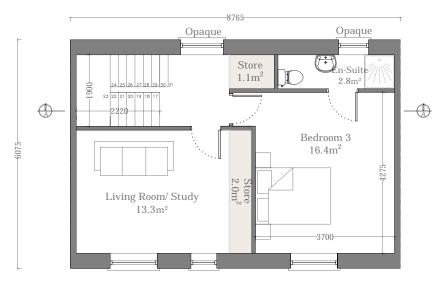

House Type G

60.2m<sup>2</sup>

House Type G First Floor Plan 61.3m<sup>2</sup>

| MPORTANT                                                                                                                                                                                                                                           | ORIENTATION | CLIENT                               | PROJECT TITLE                                   | DRAWING TITLE | SCALE   | 1:100 on A3 | PROJECT STAGE Planning |      |     |
|----------------------------------------------------------------------------------------------------------------------------------------------------------------------------------------------------------------------------------------------------|-------------|--------------------------------------|-------------------------------------------------|---------------|---------|-------------|------------------------|------|-----|
| Do not scale this drawing, only stated dimensions to be used.                                                                                                                                                                                      |             | BCDK Holdings Ltd. & Coill Avon Ltd. | Proposed Residential Development at Edmondstown | House Type G  | SCALE   |             | DRAWING NUMBER         | REV. | T   |
| Any discrepancies to be immediately notified to JFOC Architects. All dimensions to be checked on site. Only drawings marked for construction are suitable for this purpose, all others are only suitable for the use indicated by 'Project Stage'. |             |                                      |                                                 | Floor Plans   | DRAWN   | NS          | 10 100 DD0007          |      |     |
| are suntaine for this purpose, an others are only suntaine for the use indicated by Project Stage.  This drawing is protected by copyright and is the property of JFOC Architects. Any disclosure, copying, reproduction or distribution of this   |             |                                      |                                                 |               | CHECKED |             | 18.132.PD3027          |      | A R |
| information without written authorisation is prohibited and will be deemed a breach of copyright.                                                                                                                                                  |             |                                      |                                                 |               | DATE    | Oct 2021    |                        |      |     |