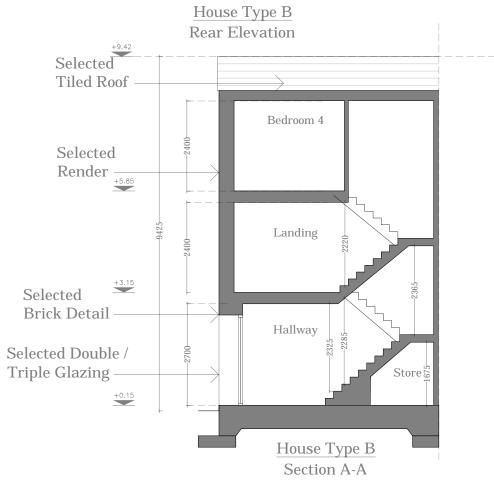

<u>House Type B</u> Front Elevation

<u>House Type B</u> Side (Entrance) Elevation

| MPORTANT                                                                                                                                                                                                                                           | ORIENTATION | CLIENT                               | PROJECT TITLE                                   | DRAWING TITLE | CCALE   | 1:100 on A3           | PROJECT STAGE  | Planning |      |   |
|----------------------------------------------------------------------------------------------------------------------------------------------------------------------------------------------------------------------------------------------------|-------------|--------------------------------------|-------------------------------------------------|---------------|---------|-----------------------|----------------|----------|------|---|
| Do not scale this drawing, only stated dimensions to be used.                                                                                                                                                                                      |             | BCDK Holdings Ltd. & Coill Avon Ltd. | Proposed Residential Development at Edmondstown | House Type B  | SCALE   |                       | DRAWING NUMBER |          | REV. | T |
| Any discrepancies to be immediately notified to JFOC Architects. All dimensions to be checked on site. Only drawings marked for construction are suitable for this purpose, all others are only suitable for the use indicated by 'Project Stage'. |             |                                      |                                                 | Elevations    | DRAWN   | RAWN NS 18.132.PD3006 |                | PD3006   |      | J |
| This drawing is protected by copyright and is the property of JFOC Architects. Any disclosure, copyring, reproduction or distribution of this information without written authorisation is prohibited and will be deemed a breach of converight.   |             |                                      |                                                 |               | CHECKED | I 0000                | 10.102.        | 1 20000  |      |   |