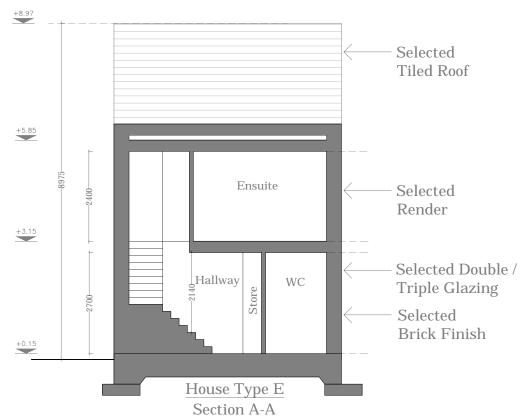

| IMPORTANT                                                                                                                                                                                                                                        | ORIENTATION | CLIENT                               | PROJECT TITLE                                   | DRAWING TITLE        | CCALE   | 1:100 on A3 | PROJECT STAGE  | Planning |      |   |
|--------------------------------------------------------------------------------------------------------------------------------------------------------------------------------------------------------------------------------------------------|-------------|--------------------------------------|-------------------------------------------------|----------------------|---------|-------------|----------------|----------|------|---|
| Do not scale this drawing, only stated dimensions to be used.                                                                                                                                                                                    |             | BCDK Holdings Ltd. & Coill Avon Ltd. | Proposed Residential Development at Edmondstown | House Type E         | SCALE   |             | DRAWING NUMBER |          | REV. |   |
| Any discrepancies to be immediately notified to JFOC Architects. All dimensions to be checked on site. Only drawings marked for construction are suitable for this purpose, all others are only suitable for the use indicated by Project Stage. |             |                                      |                                                 | Elevations & Section | DRAWN   | CMG         | 10 122         | PD3020   |      |   |
| This drawing is protected by copyright and is the property of JFOC Architects. Any disclosure, copying, reproduction or distribution of this                                                                                                     |             |                                      |                                                 |                      | CHECKED | NS          | 10.132.        | rDSUZU   |      | ' |
| information without written authorisation is prohibited and will be deemed a breach of copyright.                                                                                                                                                |             |                                      |                                                 |                      | DATE    | Oct. 2021   | 1              |          |      |   |