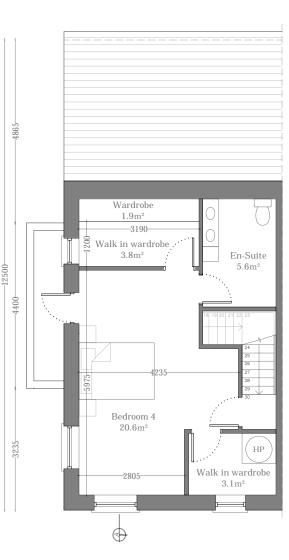

House Type B

Ground Floor Plan

 $64 \text{ m}^2$ 

Bedroom 1 14.2 m<sup>2</sup>

Bedroom 3

Bedroom 2 13.9m<sup>2</sup>

 $\frac{\text{House Type B}}{\text{4th Bedroom}}$  Second Floor Plan  $38 \text{ m}^2$ 

PROJECT STAGE

Planning

18.132.PD3007

Bedroom 3  $10.2m^{2}$ 

Bedroom 2 13.9m<sup>2</sup>

Bedroom 1  $14.2 \text{ m}^2$ 

House Type B1 4th Bedroom Second Floor Plan  $38 \text{ m}^2$ 

| IMPORTANT                                                                                                                                                                                                                                          | ORIENTATION | CLIENT                               | PROJECT TITLE                                   |
|----------------------------------------------------------------------------------------------------------------------------------------------------------------------------------------------------------------------------------------------------|-------------|--------------------------------------|-------------------------------------------------|
| Do not scale this drawing, only stated dimensions to be used.                                                                                                                                                                                      |             | BCDK Holdings Ltd. & Coill Avon Ltd. | Proposed Residential Development at Edmondstown |
| Any discrepancies to be immediately notified to JFOC Architects. All dimensions to be checked on site. Only drawings marked for construction are suitable for this purpose, all others are only suitable for the use indicated by 'Project Stage'. |             |                                      |                                                 |
| This drawing is protected by copyright and is the property of JFOC Architects. Any disclosure, copying, reproduction or distribution of this information without written authorisation is prohibited and will be deemed a breach of copyright.     |             |                                      |                                                 |