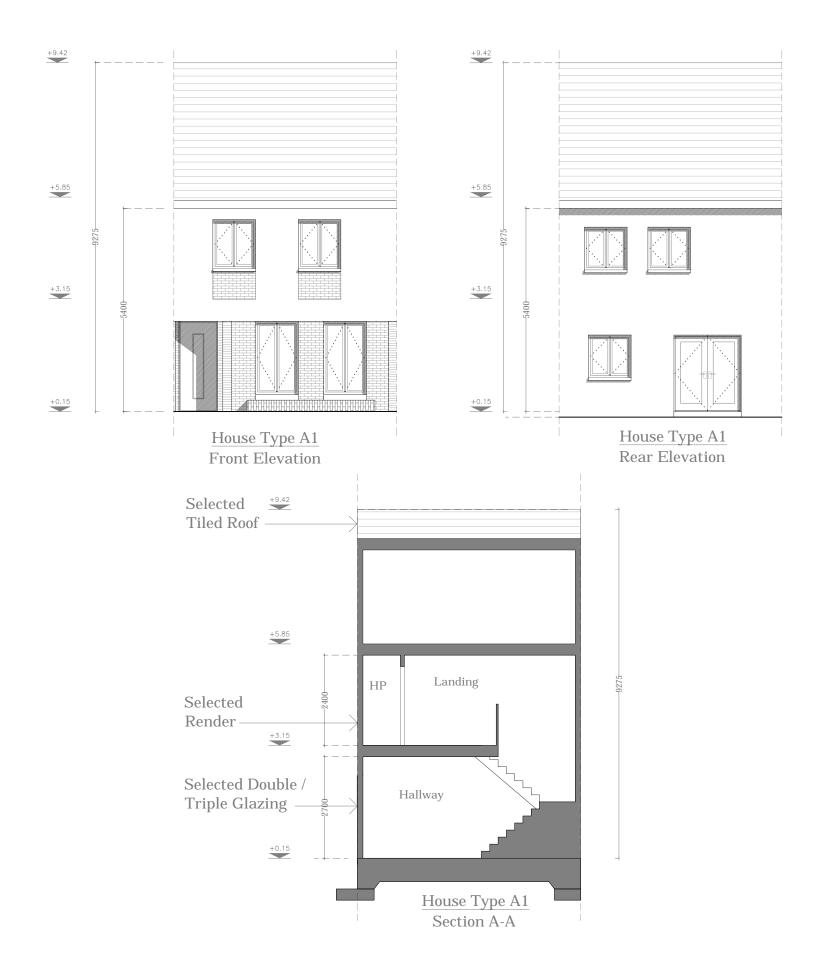

<u>House Type A</u> Front Elevation

House Type A
Side Elevation

House Type A Rear Elevation

| IMPORTANT                                                                                                                                                                                                                                          | ORIENTATION | CLIENT                               | PROJECT TITLE                                   | DRAWING TITLE | CCALE   | 1:100 on A3 | PROJECT STAGE Planning |      |     |
|----------------------------------------------------------------------------------------------------------------------------------------------------------------------------------------------------------------------------------------------------|-------------|--------------------------------------|-------------------------------------------------|---------------|---------|-------------|------------------------|------|-----|
| Do not scale this drawing, only stated dimensions to be used.                                                                                                                                                                                      |             | BCDK Holdings Ltd. & Coill Avon Ltd. | Proposed Residential Development at Edmondstown | House Type A  | SCALE   |             | DRAWING NUMBER         | REV. | ] 1 |
| Any discrepancies to be immediately notified to JFOC Architects. All dimensions to be checked on site. Only drawings marked for construction are suitable for this purpose, all others are only suitable for the use indicated by 'Project Stage'. |             |                                      |                                                 | Elevations    | DRAWN   | NS          | 18.132.PD3002          |      |     |
| This drawing is protected by copyright and is the property of JFOC Architects. Any disclosure, copying, reproduction or distribution of this information without written authorisation is prohibited and will be deemed a breach of copyright.     |             |                                      |                                                 |               | CHECKED | Juno 2020   | - 10.102.1120002       |      |     |

| IMPORTANT                                                                                                                                                                                                                                          | ORIENTATION | CLIENT                               | PROJECT TITLE                                   | DRAWING TITLE | CCALE   | 1:100 on A3 | PROJECT STAGE  | Planning |      |   |
|----------------------------------------------------------------------------------------------------------------------------------------------------------------------------------------------------------------------------------------------------|-------------|--------------------------------------|-------------------------------------------------|---------------|---------|-------------|----------------|----------|------|---|
| Do not scale this drawing, only stated dimensions to be used.                                                                                                                                                                                      |             | BCDK Holdings Ltd. & Coill Avon Ltd. | Proposed Residential Development at Edmondstown | House Type A1 | SCALE   |             | DRAWING NUMBER |          | REV. | T |
| Any discrepancies to be immediately notified to JFOC Architects. All dimensions to be checked on site. Only drawings marked for construction are suitable for this purpose, all others are only suitable for the use indicated by 'Project Stage'. |             |                                      |                                                 | Elevations    | DRAWN   | NS          | 10 129         | PD3004   |      |   |
| This drawing is protected by copyright and is the property of JFOC Architects. Any disclosure, copying, reproduction or distribution of this                                                                                                       |             |                                      |                                                 |               | CHECKED |             | 10.132.        | FD3004   |      | 0 |
| information without written authorisation is prohibited and will be deemed a breach of copyright.                                                                                                                                                  |             |                                      |                                                 |               | DATE    | June 2020   |                |          |      |   |