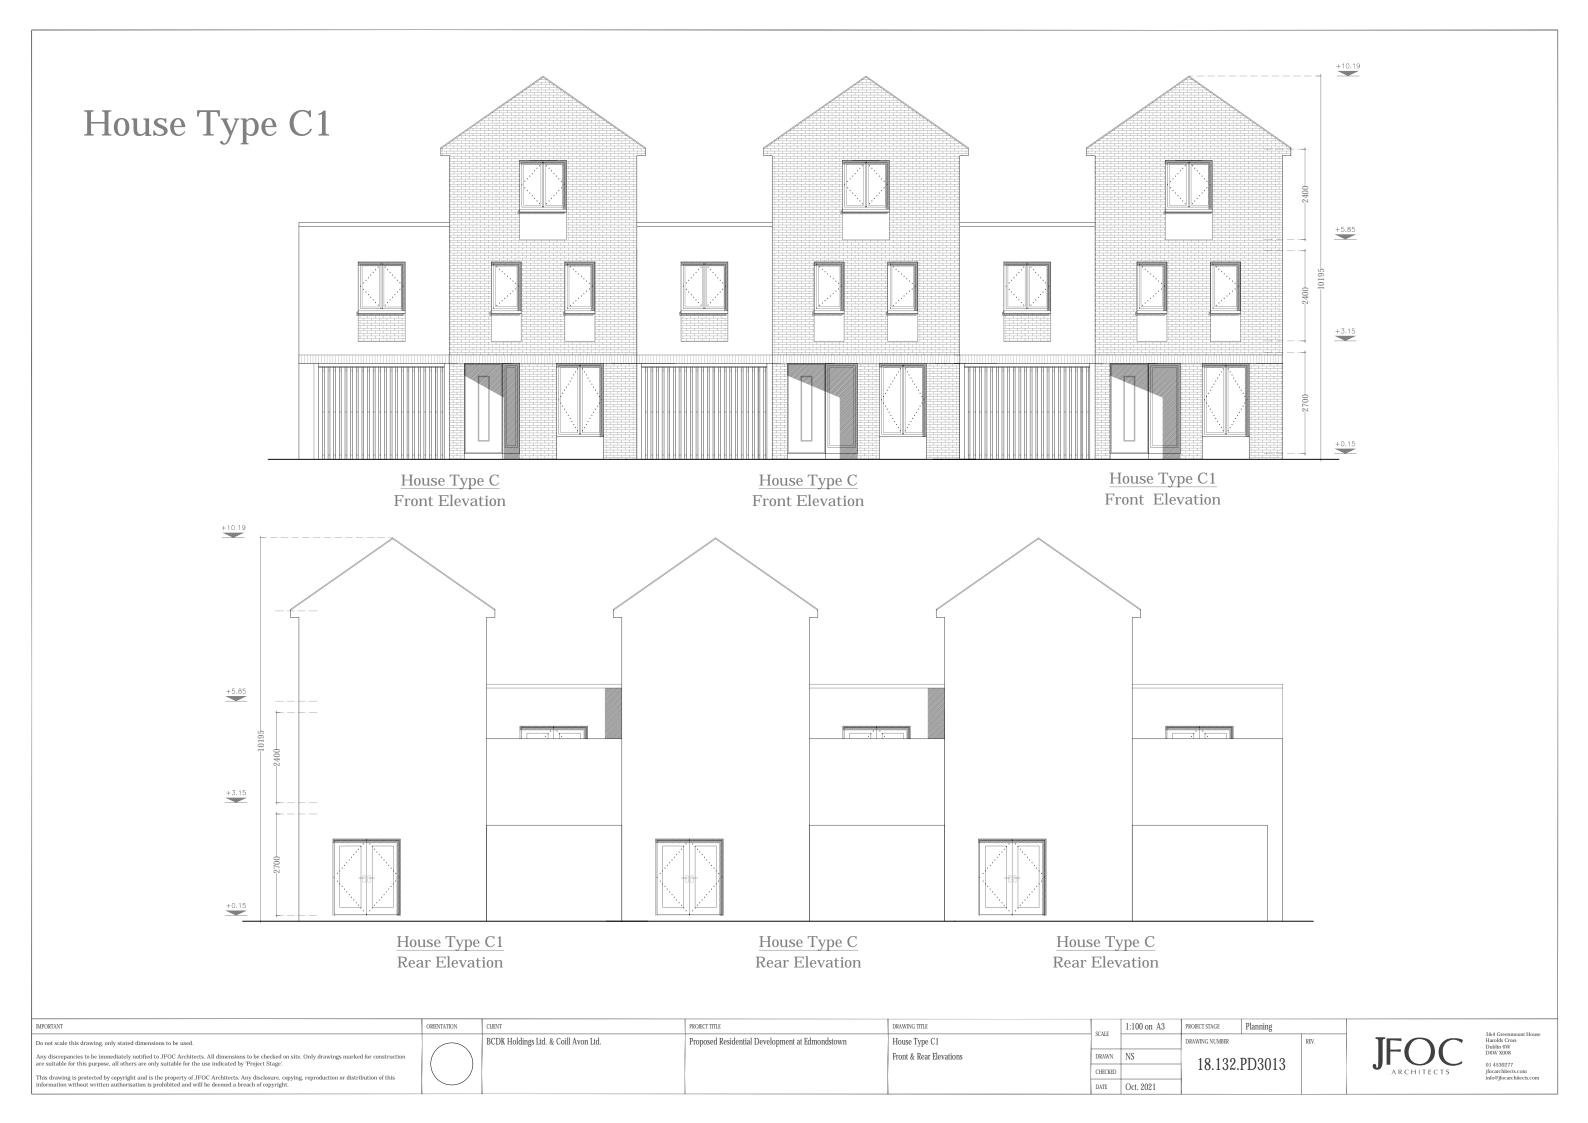

istribution of this                                                                                                       |             |                                      |                                                 |                                               | CHECKED |             | 10.132.103012          |      | ARCI |
| information without written authorisation is prohibited and will be deemed a breach of copyright.                                                                                                                                                  |             |                                      |                                                 |                                               | DATE    | Oct. 2021   |                        |      |      |







2 Storey 3 Bed / 5 Person

| House Type D        |                                                              |  |  |  |  |  |  |  |  |
|---------------------|--------------------------------------------------------------|--|--|--|--|--|--|--|--|
| Total Floor Area    | 116.0m <sup>2</sup> (92m <sup>2</sup> )                      |  |  |  |  |  |  |  |  |
| Kitchen/Living Area | 41.9m <sup>2</sup> or 42.1m <sup>2</sup> (34m <sup>2</sup> ) |  |  |  |  |  |  |  |  |
| Total Bedroom Area  | 38.5 <sup>2</sup> (32m <sup>2</sup> )                        |  |  |  |  |  |  |  |  |
| Total Storage       | 5.3m <sup>2</sup> (5m <sup>2</sup> )                         |  |  |  |  |  |  |  |  |
| *Minimum requiremen | *Minimum requirements shown in brackets                      |  |  |  |  |  |