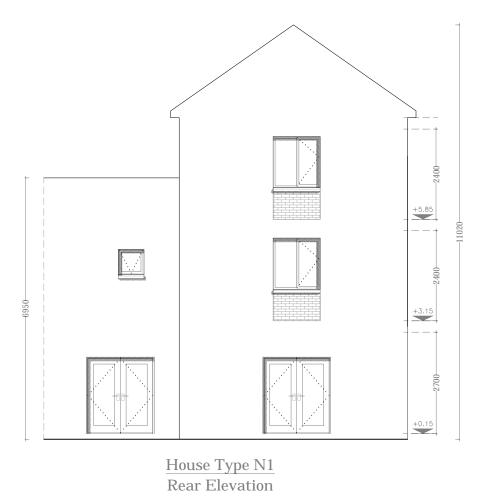

<u>House Type A</u> Front Elevation

House Type A
Side Elevation

House Type A Rear Elevation

| IMPORTANT                                                                                                                                                                                                                                          | ORIENTATION | CLIENT                               | PROJECT TITLE                                   | DRAWING TITLE | CCALE   | 1:100 on A3 | PROJECT STAGE Planning |      |     |
|----------------------------------------------------------------------------------------------------------------------------------------------------------------------------------------------------------------------------------------------------|-------------|--------------------------------------|-------------------------------------------------|---------------|---------|-------------|------------------------|------|-----|
| Do not scale this drawing, only stated dimensions to be used.                                                                                                                                                                                      |             | BCDK Holdings Ltd. & Coill Avon Ltd. | Proposed Residential Development at Edmondstown | House Type A  | SCALE   |             | DRAWING NUMBER         | REV. | ] 1 |
| Any discrepancies to be immediately notified to JFOC Architects. All dimensions to be checked on site. Only drawings marked for construction are suitable for this purpose, all others are only suitable for the use indicated by 'Project Stage'. |             |                                      |                                                 | Elevations    | DRAWN   | NS          | 18.132.PD3002          |      |     |
| This drawing is protected by copyright and is the property of JFOC Architects. Any disclosure, copying, reproduction or distribution of this information without written authorisation is prohibited and will be deemed a breach of copyright.     |             |                                      |                                                 |               | CHECKED | Juno 2020   | - 10.102.1120002       |      |     |