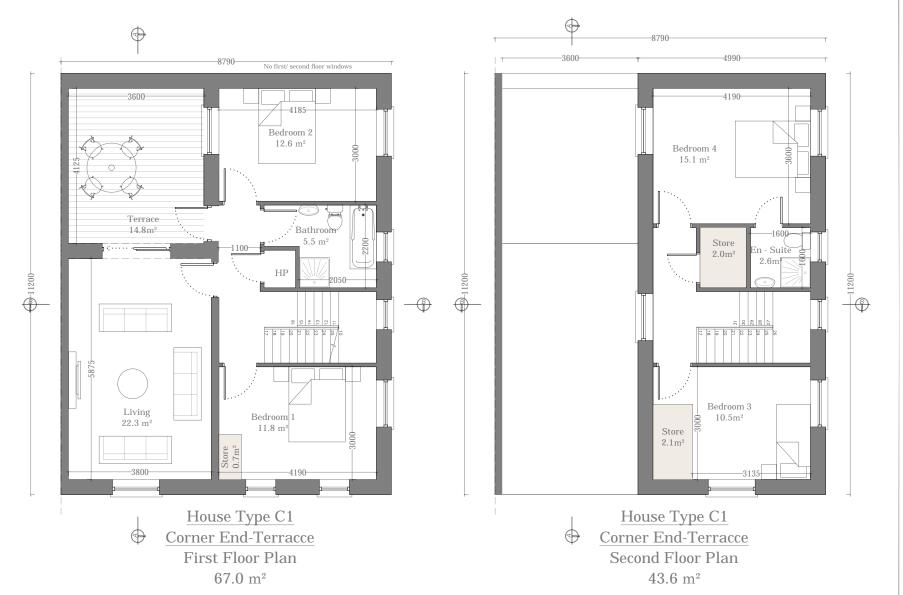

Corner End-Terracce Ground Floor Plan

41.9 m<sup>2</sup>

| House Type C1        |                                          |  |  |  |  |  |  |  |  |
|----------------------|------------------------------------------|--|--|--|--|--|--|--|--|
| Total Floor Area     | 152.5m <sup>2</sup> (120m <sup>2</sup> ) |  |  |  |  |  |  |  |  |
| Kitchen/Living Area  | 48.9m <sup>2</sup> (40m <sup>2</sup> )   |  |  |  |  |  |  |  |  |
| Total Bedroom Area   | 49.9m <sup>2</sup> (43m <sup>2</sup> )   |  |  |  |  |  |  |  |  |
| Total Storage        | 6.7m <sup>2</sup> (6m <sup>2</sup> )     |  |  |  |  |  |  |  |  |
| *Minimum requirement | *Minimum requirements shown in brackets  |  |  |  |  |  |  |  |  |

| MPORTANT                                                                                                                                                                                                                                           | ORIENTATION | CLIENT                               | PROJECT TITLE                                   | DRAWING TITLE                                 | CCALE   | 1:100 on A3 | PROJECT STAGE Planning |      |      |
|----------------------------------------------------------------------------------------------------------------------------------------------------------------------------------------------------------------------------------------------------|-------------|--------------------------------------|-------------------------------------------------|-----------------------------------------------|---------|-------------|------------------------|------|------|
| Do not scale this drawing, only stated dimensions to be used.                                                                                                                                                                                      |             | BCDK Holdings Ltd. & Coill Avon Ltd. | Proposed Residential Development at Edmondstown | House Type C1                                 | SCALE   |             | DRAWING NUMBER         | REV. | TC/  |
| Any discrepancies to be immediately notified to JFOC Architects. All dimensions to be checked on site. Only drawings marked for construction are suitable for this purpose, all others are only suitable for the use indicated by 'Project Stage'. |             |                                      |                                                 | Ground Floor, First Floor & Third Floor Plans | DRAWN   | NS          | 18.132.PD3012          |      |      |
| This drawing is protected by copyright and is the property of JFOC Architects. Any disclosure, copying, reproduction or distribution of this                                                                                                       |             |                                      |                                                 |                                               | CHECKED |             | 10.132.103012          |      | ARCI |
| information without written authorisation is prohibited and will be deemed a breach of copyright.                                                                                                                                                  |             |                                      |                                                 |                                               | DATE    | Oct. 2021   |                        |      |      |