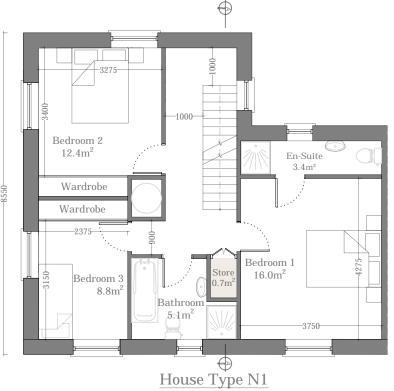

House Type B

Ground Floor Plan

 $64 \text{ m}^2$ 

Bedroom 1 14.2 m<sup>2</sup>

Bedroom 3

Bedroom 2 13.9m<sup>2</sup>

 $\frac{\text{House Type B}}{\text{4th Bedroom}}$  Second Floor Plan  $38 \text{ m}^2$ 

PROJECT STAGE

18.132.PD3005

Note: Refer to Site Plan for Handing and Orientation

|  | MPORTANT                                                                                                                                                                                                                                           | ORIENTATION | CLIENT                               | PROJECT TITLE                                   | DRAWING TITLE | CCALE   | 1:100 on A3 |  |
|--|----------------------------------------------------------------------------------------------------------------------------------------------------------------------------------------------------------------------------------------------------|-------------|--------------------------------------|-------------------------------------------------|---------------|---------|-------------|--|
|  | Do not scale this drawing, only stated dimensions to be used.                                                                                                                                                                                      |             | BCDK Holdings Ltd. & Coill Avon Ltd. | Proposed Residential Development at Edmondstown | House Type B  | SCALE   |             |  |
|  | Any discrepancies to be immediately notified to JFOC Architects. All dimensions to be checked on site. Only drawings marked for construction are suitable for this purpose, all others are only suitable for the use indicated by 'Project Stage'. |             |                                      |                                                 | Floor Plans   | DRAWN   | CMG         |  |
|  | This drawing is protected by copyright and is the property of JFOC Architects. Any disclosure, copying, reproduction or distribution of this                                                                                                       |             |                                      |                                                 |               | CHECKED |             |  |
|  | information without written authorisation is prohibited and will be deemed a breach of copyright.                                                                                                                                                  |             |                                      |                                                 |               | DATE    | June 2020   |  |