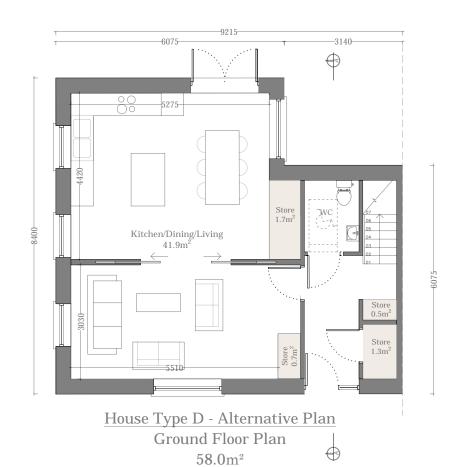

2 Storey 3 Bed / 5 Person

| House Type D        |                                                              |  |  |  |  |  |  |  |  |
|---------------------|--------------------------------------------------------------|--|--|--|--|--|--|--|--|
| Total Floor Area    | 116.0m <sup>2</sup> (92m <sup>2</sup> )                      |  |  |  |  |  |  |  |  |
| Kitchen/Living Area | 41.9m <sup>2</sup> or 42.1m <sup>2</sup> (34m <sup>2</sup> ) |  |  |  |  |  |  |  |  |
| Total Bedroom Area  | 38.5 <sup>2</sup> (32m <sup>2</sup> )                        |  |  |  |  |  |  |  |  |
| Total Storage       | 5.3m <sup>2</sup> (5m <sup>2</sup> )                         |  |  |  |  |  |  |  |  |
| *Minimum requiremen | *Minimum requirements shown in brackets                      |  |  |  |  |  |  |  |  |

House Type D - Alternative Plan
Ground Floor Plan
58.0m<sup>2</sup>

| MPORTANT                                                                                                                                                                                                                                           | ORIENTATION | CLIENT                               | PROJECT TITLE                                   | DRAWING TITLE | CCALE   | 1:100 on A3 | PROJECT STAGE  | Planning  |      |   |
|----------------------------------------------------------------------------------------------------------------------------------------------------------------------------------------------------------------------------------------------------|-------------|--------------------------------------|-------------------------------------------------|---------------|---------|-------------|----------------|-----------|------|---|
| Do not scale this drawing, only stated dimensions to be used.                                                                                                                                                                                      |             | BCDK Holdings Ltd. & Coill Avon Ltd. | Proposed Residential Development at Edmondstown | House Type D  | SCALE   |             | DRAWING NUMBER |           | REV. | I |
| Any discrepancies to be immediately notified to JFOC Architects. All dimensions to be checked on site. Only drawings marked for construction are suitable for this purpose, all others are only suitable for the use indicated by 'Project Stage'. |             |                                      |                                                 | Floor Plans   | DRAWN   | CMG         | 10 100         | PD3017    |      |   |
| This drawing is protected by copyright and is the property of JFOC Architects. Any disclosure, copying, reproduction or distribution of this                                                                                                       |             |                                      |                                                 |               | CHECKED | NS          | 10.132.        | ווווענעדו |      | U |
| information without written authorisation is prohibited and will be deemed a breach of copyright.                                                                                                                                                  |             |                                      |                                                 |               | DATE    | Oct. 2021   |                |           |      | 1 |