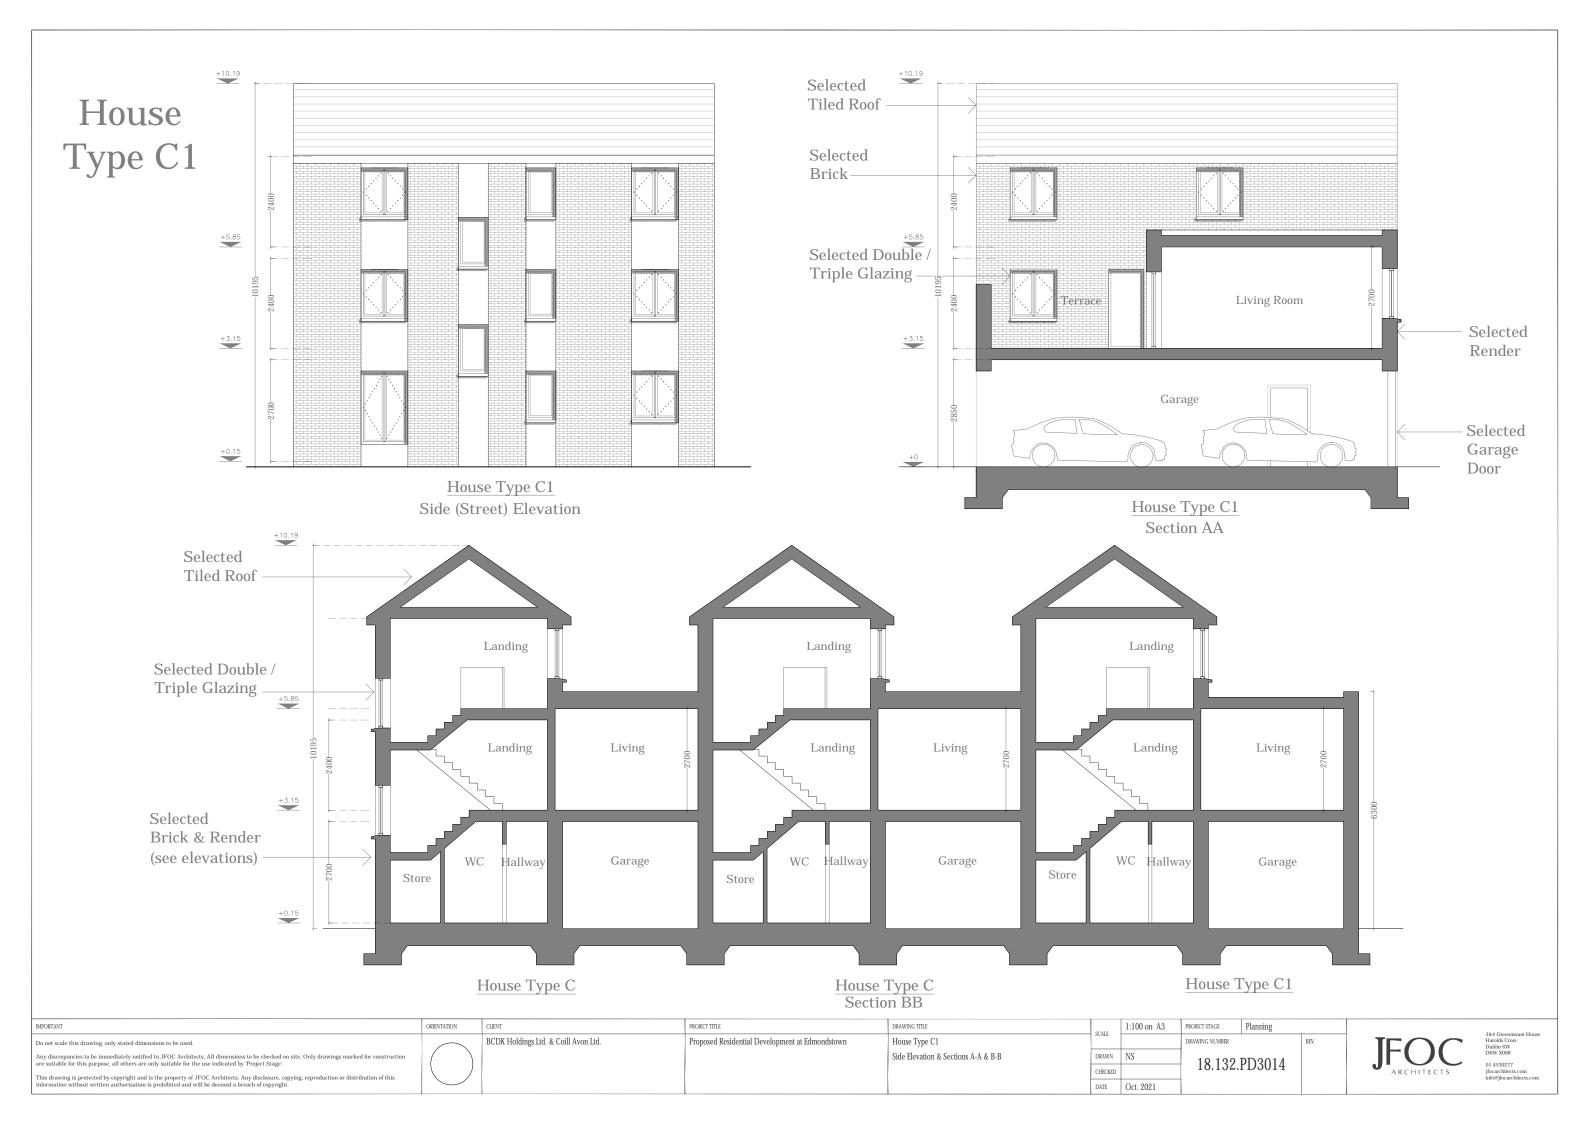

tribution of this                                                                                                       |             |                                      |                                                 |                                               | CHECKED |             | 10.132.103012          |      | ARCI |
| information without written authorisation is prohibited and will be deemed a breach of copyright.                                                                                                                                                  |             |                                      |                                                 |                                               | DATE    | Oct. 2021   |                        |      |      |







2 Storey 3 Bed / 5 Person

| House Type D        |                                                              |  |  |  |  |  |  |  |  |
|---------------------|--------------------------------------------------------------|--|--|--|--|--|--|--|--|
| Total Floor Area    | 116.0m <sup>2</sup> (92m <sup>2</sup> )                      |  |  |  |  |  |  |  |  |
| Kitchen/Living Area | 41.9m <sup>2</sup> or 42.1m <sup>2</sup> (34m <sup>2</sup> ) |  |  |  |  |  |  |  |  |
| Total Bedroom Area  | 38.5 <sup>2</sup> (32m <sup>2</sup> )                        |  |  |  |  |  |  |  |  |
| Total Storage       | 5.3m <sup>2</sup> (5m <sup>2</sup> )                         |  |  |  |  |  |  |  |  |
| *Minimum requiremen | *Minimum requirements shown in brackets                      |  |  |  |  |  |