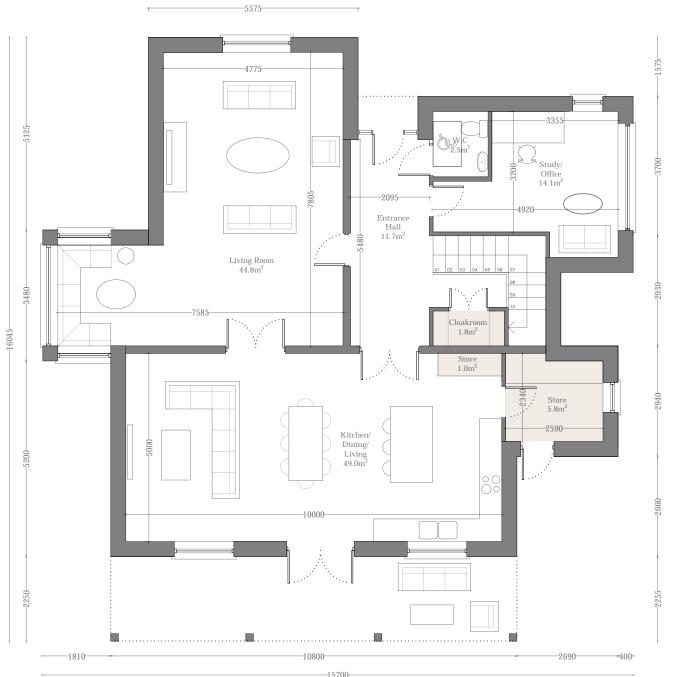

2 Storey 4 Bed / 8 Person

| House Type L                           |                                          |  |  |  |  |  |  |  |  |
|----------------------------------------|------------------------------------------|--|--|--|--|--|--|--|--|
| Total Floor Area                       | 254.3m <sup>2</sup> (110m <sup>2</sup> ) |  |  |  |  |  |  |  |  |
| Aggregate Living Area                  | $93.7m^2 (40m^2)$                        |  |  |  |  |  |  |  |  |
| Aggregate Bedroom Area                 | 68.8m <sup>2</sup> (43m <sup>2</sup> )   |  |  |  |  |  |  |  |  |
| Total Storage                          | 10.1m <sup>2</sup> (6m <sup>2</sup> )    |  |  |  |  |  |  |  |  |
| Minimum requirements shown in brackets |                                          |  |  |  |  |  |  |  |  |



House Type L Ground Floor 142.3m<sup>2</sup>



| IMPORTANT                                                                                                                                                                                                                                          | ORIENTATION | CLIENT                               | PROJECT TITLE                                   | DRAWING TITLE     | CCALE   | 1:100 on A3 | PROJECT STAGE Planning |      |     |
|----------------------------------------------------------------------------------------------------------------------------------------------------------------------------------------------------------------------------------------------------|-------------|--------------------------------------|-------------------