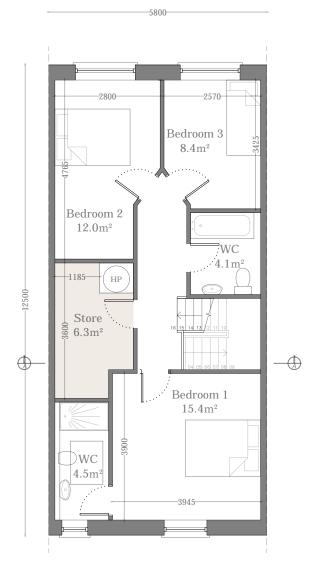

House Type A Ground Floor Plan 59.4m<sup>2</sup>

House Type A
First Floor Plan
61.5m<sup>2</sup>

Note: Refer to Site Plan for Handing and Orientation

| IMPORTANT                                                                                                                                                                                                                                         | ORIENTATION | CLIENT                               | PROJECT TITLE                                   | DRAWING TITLE | CCALE   | 1:100 on A3 | PROJECT STAGE Planning |      |    |
|---------------------------------------------------------------------------------------------------------------------------------------------------------------------------------------------------------------------------------------------------|-------------|--------------------------------------|-------------------------------------------------|---------------|---------|-------------|------------------------|------|----|
| Do not scale this drawing, only stated dimensions to be used.                                                                                                                                                                                     |             | BCDK Holdings Ltd. & Coill Avon Ltd. | Proposed Residential Development at Edmondstown | House Type A  | SCALE   |             | DRAWING NUMBER         | REV. | Tr |
| Any discrepancies to be immediately notified to JFOC Architects. All dimensions to be checked on site. Only drawings marked for construction are suitable for this purpose, all others are only suitable for the use indicated by Project Stage'. |             |                                      |                                                 | Floor Plans   | DRAWN   | CMG         | 18.132.PD3001          |      | 11 |
| are suitable for this purpose, an others are only suitable for the use molicated by Project Stage.  This drawing is protected by copyright and is the property of JFOC Architects. Any disclosure, copying, reproduction or distribution of this  |             |                                      |                                                 |               | CHECKED |             | 10.132.103001          |      | 9. |
| information without written authorisation is prohibited and will be deemed a breach of convrient                                                                                                                                                  |             |                                      |                                                 |               | DATE    | Iuna 2020   | 1                      |      |    |