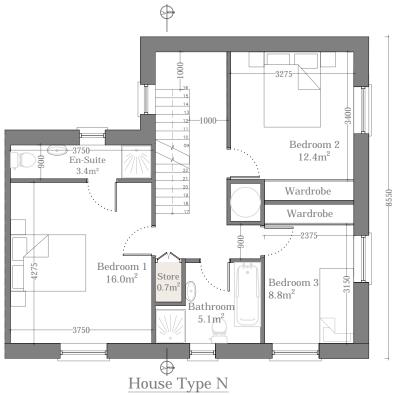

|                                        |  |  |  |  |  |  |  |  |  |
|----------------------------------------|----------------------------------------|--|--|--|--|--|--|--|--|--|
| Total Floor Area                       | 163m² (120m²)                          |  |  |  |  |  |  |  |  |  |
| Aggregate Living Area                  | 58.6m <sup>2</sup> (40m <sup>2</sup> ) |  |  |  |  |  |  |  |  |  |
| Aggregate Bedroom Area                 | 51.8m <sup>2</sup> (43m <sup>2</sup> ) |  |  |  |  |  |  |  |  |  |
| Total Storage                          | 6.2m <sup>2</sup> (6m <sup>2</sup> )   |  |  |  |  |  |  |  |  |  |
| Minimum requirements shown in brackets |                                        |  |  |  |  |  |  |  |  |  |



Note: Refer to Site Plan for Handing and Orientation





First Floor Plan
61 m<sup>2</sup>



| <u>House Type N</u> |
|---------------------|
| Second Floor Plan   |
| $41m^2$             |

| MPORTANT                                                                                                                                                                                                                                           | ORIENTATION | CLIENT                               | PROJECT TITLE                                   | DRAWING TITLE | SCALE   | 1:100 on A3 | PROJECT STAGE Planning |      |   |
|---------------------------------------------------------------------------------------------------------------------------------------------------------------------------------------------------------------------------------------------