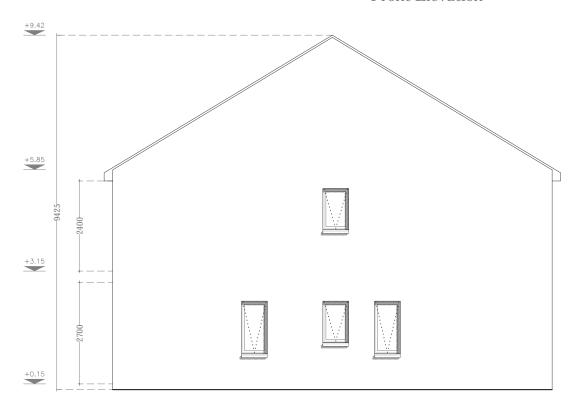

<u>House Type A</u> Front Elevation

House Type A
Side Elevation

House Type A Rear Elevation

| IMPORTANT                                                                                                                                                                                                                                          | ORIENTATION | CLIENT                               | PROJECT TITLE                                   | DRAWING TITLE | CCALE   | 1:100 on A3 | PROJECT STAGE Planning |      |     |
|----------------------------------------------------------------------------------------------------------------------------------------------------------------------------------------------------------------------------------------------------|-------------|--------------------------------------|-------------------------------------------------|---------------|---------|-------------|------------------------|------|-----|
| Do not scale this drawing, only stated dimensions to be used.                                                                                                                                                                                      |             | BCDK Holdings Ltd. & Coill Avon Ltd. | Proposed Residential Development at Edmondstown | House Type A  | SCALE   |             | DRAWING NUMBER         | REV. | ] 1 |
| Any discrepancies to be immediately notified to JFOC Architects. All dimensions to be checked on site. Only drawings marked for construction are suitable for this purpose, all others are only suitable for the use indicated by 'Project Stage'. |             |                                      |                                                 | Elevations    | DRAWN   | NS          | 18.132.PD3002          |      |     |
| This drawing is protected by copyright and is the property of JFOC Architects. Any disclosure, copying, reproduction or distribution of this information without written authorisation is prohibited and will be deemed a breach of copyright.     |             |                                      |                                                 |               | CHECKED | Juno 2020   | - 10.102.1120002       |      |     |