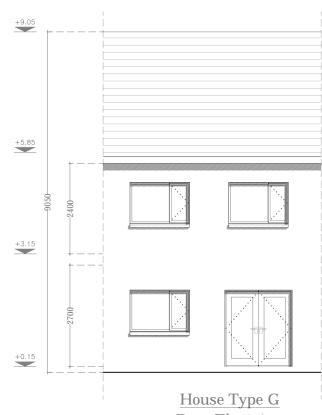

2 Storey 3 Bed / 5 Person

| House Type G           |                                         |  |  |  |  |  |  |  |  |  |
|------------------------|-----------------------------------------|--|--|--|--|--|--|--|--|--|
| Total Floor Area       | 121.5m <sup>2</sup> (92m <sup>2</sup> ) |  |  |  |  |  |  |  |  |  |
| Aggregate Living Area  | 41.7m <sup>2</sup> (34m <sup>2</sup> )  |  |  |  |  |  |  |  |  |  |
| Aggregate Bedroom Area | 33.8m <sup>2</sup> (32m <sup>2</sup> )  |  |  |  |  |  |  |  |  |  |
| Total Storage          | 6.1m <sup>2</sup> (5m <sup>2</sup> )    |  |  |  |  |  |  |  |  |  |
| Minimum requirements   | shown in brackets                       |  |  |  |  |  |  |  |  |  |

House Type G

60.2m<sup>2</sup>

House Type G First Floor Plan 61.3m<sup>2</sup>

| MPORTANT                                                                                                                                                                                                                                           | ORIENTATION | CLIENT                               | PROJECT TITLE                                   | DRAWING TITLE | SCALE   | 1:100 on A3 | PROJECT STAGE Planning |      |     |
|----------------------------------------------------------------------------------------------------------------------------------------------------------------------------------------------------------------------------------------------------|-------------|--------------------------------------|-------------------------------------------------|---------------|---------|-------------|------------------------|------|-----|
| Do not scale this drawing, only stated dimensions to be used.                                                                                                                                                                                      |             | BCDK Holdings Ltd. & Coill Avon Ltd. | Proposed Residential Development at Edmondstown | House Type G  | SCALE   |             | DRAWING NUMBER         | REV. | T   |
| Any discrepancies to be immediately notified to JFOC Architects. All dimensions to be checked on site. Only drawings marked for construction are suitable for this purpose, all others are only suitable for the use indicated by 'Project Stage'. |             |                                      |                                                 | Floor Plans   | DRAWN   | NS          | 10 100 DD0007          |      |     |
| are suntaine for this purpose, an others are only suntaine for the use indicated by Project Stage.  This drawing is protected by copyright and is the property of JFOC Architects. Any disclosure, copying, reproduction or distribution of this   |             |                                      |                                                 |               | CHECKED |             | 18.132.PD3027          |      | A R |
| information without written authorisation is prohibited and will be deemed a breach of copyright.                                                                                                                                                  |             |                                      |                                                 |               | DATE    | Oct 2021    |                        |      |     |