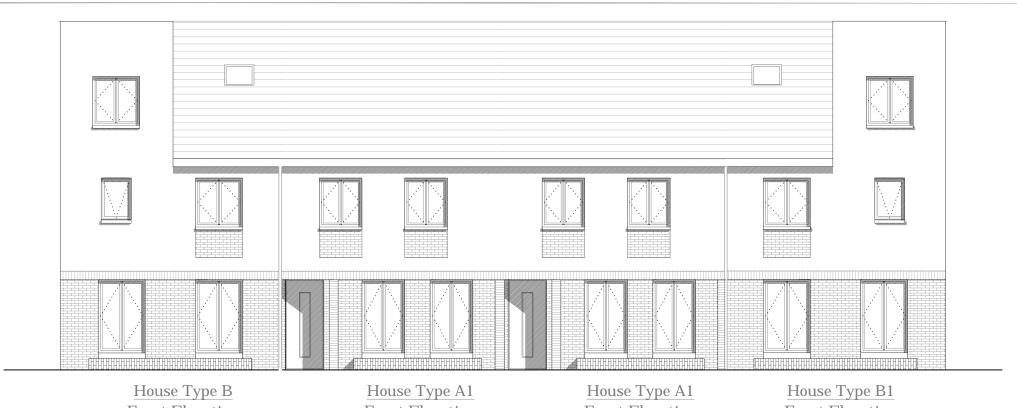

<u>House Type A</u> Front Elevation

House Type A
Side Elevation

House Type A Rear Elevation

| IMPORTANT                                                                                                                                                                                                                                          | ORIENTATION | CLIENT                               | PROJECT TITLE                                   | DRAWING TITLE | CCALE   | 1:100 on A3 | PROJECT STAGE Planning |      |     |
|----------------------------------------------------------------------------------------------------------------------------------------------------------------------------------------------------------------------------------------------------|-------------|--------------------------------------|-------------------------------------------------|---------------|---------|-------------|------------------------|------|-----|
| Do not scale this drawing, only stated dimensions to be used.                                                                                                                                                                                      |             | BCDK Holdings Ltd. & Coill Avon Ltd. | Proposed Residential Development at Edmondstown | House Type A  | SCALE   |             | DRAWING NUMBER         | REV. | ] 1 |
| Any discrepancies to be immediately notified to JFOC Architects. All dimensions to be checked on site. Only drawings marked for construction are suitable for this purpose, all others are only suitable for the use indicated by 'Project Stage'. |             |                                      |                                                 | Elevations    | DRAWN   | NS          | 18.132.PD3002          |      |     |
| This drawing is protected by copyright and is the property of JFOC Architects. Any disclosure, copying, reproduction or distribution of this information without written authorisation is prohibited and will be deemed a breach of copyright.     |             |                                      |                                                 |               | CHECKED | Juno 2020   | - 10.102.1120002       |      |     |

Dublin 6W D6W X008 01 4530277 jfocarchitects.com info@ifocarchitects.com

2.5 Storey 4 Bed / 7 Person

| House Type B                            |                                         |  |  |  |  |  |
|-----------------------------------------|-----------------------------------------|--|--|--|--|--|
| Total Floor Area                        | 160m <sup>2</sup> (120m <sup>2</sup> )  |  |  |  |  |  |
| Kitchen/Living Area                     | 50.4 m <sup>2</sup> (40m <sup>2</sup> ) |  |  |  |  |  |
| Total Bedroom Area                      | 54.1 m <sup>2</sup> (43m <sup>2</sup> ) |  |  |  |  |  |
| Total Storage                           | 8.3 m <sup>2</sup> (6m <sup>2</sup> )   |  |  |  |  |  |
| *Minimum requirements shown in brackets |                                         |  |  |  |  |  |

<u>House Type B</u> Front Elevation

<u>House Type B</u> Side (Entrance) Elevation

| MPORTANT                                                                                                                                                                                                                                           | ORIENTATION | CLIENT                               | PROJECT TITLE                                   | DRAWING TITLE | CCALE   | 1:100 on A3           | PROJECT STAGE  | Planning |      |   |
|----------------------------------------------------------------------------------------------------------------------------------------------------------------------------------------------------------------------------------------------------|-------------|--------------------------------------|-------------------------------------------------|---------------|---------|-----------------------|----------------|----------|------|---|
| Do not scale this drawing, only stated dimensions to be used.                                                                                                                                                                                      |             | BCDK Holdings Ltd. & Coill Avon Ltd. | Proposed Residential Development at Edmondstown | House Type B  | SCALE   |                       | DRAWING NUMBER |          | REV. | T |
| Any discrepancies to be immediately notified to JFOC Architects. All dimensions to be checked on site. Only drawings marked for construction are suitable for this purpose, all others are only suitable for the use indicated by 'Project Stage'. |             |                                      |                                                 | Elevations    | DRAWN   | RAWN NS 18.132.PD3006 |                | PD3006   |      | J |
| This drawing is protected by copyright and is the property of JFOC Architects. Any disclosure, copyring, reproduction or distribution of this information without written authorisation is prohibited and will be deemed a breach of converight.   |             |                                      |                                                 |               | CHECKED | I 0000                | 10.102.        | 1 20000  |      |   |

House Type A Ground Floor Plan 59.4m<sup>2</sup>

House Type A First Floor Plan 61.5m<sup>2</sup>

Note: Refer to Site Plan for Handing and Orientation

| MPORTANT                                                                                                                                                                                                                                           | ORIENTATION | CLIENT                               | PROJECT TITLE                                   | DRAWING TITLE | CCALE | 1:100 on A3 | PROJECT STAGE  | Planning |      |   |
|----------------------------------------------------------------------------------------------------------------------------------------------------------------------------------------------------------------------------------------------------|-------------|--------------------------------------|-------------------------------------------------|---------------|-------|-------------|----------------|----------|------|---|
| Do not scale this drawing, only stated dimensions to be used.                                                                                                                                                                                      |             | BCDK Holdings Ltd. & Coill Avon Ltd. | Proposed Residential Development at Edmondstown | House Type A1 | SCALE |             | DRAWING NUMBER |          | REV. | T |
| Any discrepancies to be immediately notified to JFOC Architects. All dimensions to be checked on site. Only drawings marked for construction are suitable for this purpose, all others are only suitable for the use indicated by 'Project Stage'. |             |                                      |                                                 | Floor Plans   | DRAWN | CMG         | 18.132         | .PD3003  |      | J |
| This drawing is protected by copyright and is the property of JFOC Architects. Any disclosure, copying, reproduction or distribution of this information without written authorisation is prohibited and will be deemed a breach of convright.     |             |                                      |                                                 |               | DATE  | I.m. 2020   | -              |          |      |   |

| IMPORTANT                                                                                                                                                                                                                                          | ORIENTATION | CLIENT                               | PROJECT TITLE                                   | DRAWING TITLE | CCALE   | 1:100 on A3 | PROJECT STAGE  | Planning |      |   |
|----------------------------------------------------------------------------------------------------------------------------------------------------------------------------------------------------------------------------------------------------|-------------|--------------------------------------|-------------------------------------------------|---------------|---------|-------------|----------------|----------|------|---|
| Do not scale this drawing, only stated dimensions to be used.                                                                                                                                                                                      |             | BCDK Holdings Ltd. & Coill Avon Ltd. | Proposed Residential Development at Edmondstown | House Type A1 | SCALE   |             | DRAWING NUMBER |          | REV. | T |
| Any discrepancies to be immediately notified to JFOC Architects. All dimensions to be checked on site. Only drawings marked for construction are suitable for this purpose, all others are only suitable for the use indicated by 'Project Stage'. |             |                                      |                                                 | Elevations    | DRAWN   | NS          | 10 129         | PD3004   |      |   |
| This drawing is protected by copyright and is the property of JFOC Architects. Any disclosure, copying, reproduction or distribution of this                                                                                                       |             |                                      |                                                 |               | CHECKED |             | 10.132.        | FD3004   |      | 0 |
| information without written authorisation is prohibited and will be deemed a breach of copyright.                                                                                                                                                  |             |                                      |                                                 |               | DATE    | June 2020   |                |          |      |   |