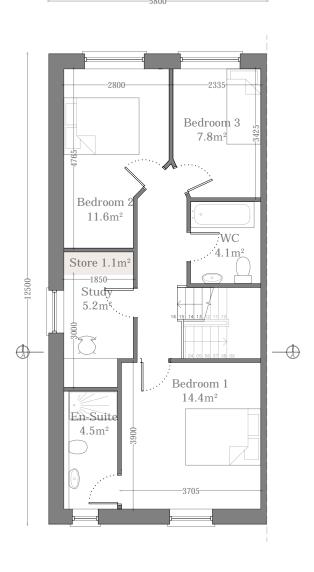

2 Storey 3 Bed / 5 Person

| House Type G           |                                         |  |  |  |  |  |  |  |  |  |
|------------------------|-----------------------------------------|--|--|--|--|--|--|--|--|--|
| Total Floor Area       | 121.5m <sup>2</sup> (92m <sup>2</sup> ) |  |  |  |  |  |  |  |  |  |
| Aggregate Living Area  | 41.7m <sup>2</sup> (34m <sup>2</sup> )  |  |  |  |  |  |  |  |  |  |
| Aggregate Bedroom Area | 33.8m <sup>2</sup> (32m <sup>2</sup> )  |  |  |  |  |  |  |  |  |  |
| Total Storage          | 6.1m <sup>2</sup> (5m <sup>2</sup> )    |  |  |  |  |  |  |  |  |  |
| Minimum requirements   | shown in brackets                       |  |  |  |  |  |  |  |  |  |

House Type G

60.2m<sup>2</sup>

House Type G First Floor Plan 61.3m<sup>2</sup>

| MPORTANT                                                                                                                                                                                                                                           | ORIENTATION | CLIENT                               | PROJECT TITLE                                   | DRAWING TITLE | SCALE   | 1:100 on A3 | PROJECT STAGE Planning |      |     |
|----------------------------------------------------------------------------------------------------------------------------------------------------------------------------------------------------------------------------------------------------|-------------|--------------------------------------|-------------------------------------------------|---------------|---------|-------------|------------------------|------|-----|
| Do not scale this drawing, only stated dimensions to be used.                                                                                                                                                                                      |             | BCDK Holdings Ltd. & Coill Avon Ltd. | Proposed Residential Development at Edmondstown | House Type G  | SCALE   |             | DRAWING NUMBER         | REV. | T   |
| Any discrepancies to be immediately notified to JFOC Architects. All dimensions to be checked on site. Only drawings marked for construction are suitable for this purpose, all others are only suitable for the use indicated by 'Project Stage'. |             |                                      |                                                 | Floor Plans   | DRAWN   | NS          | 10 100 DD0007          |      |     |
| are suntaine for this purpose, an others are only suntaine for the use indicated by Project Stage.  This drawing is protected by copyright and is the property of JFOC Architects. Any disclosure, copying, reproduction or distribution of this   |             |                                      |                                                 |               | CHECKED |             | 18.132.PD3027          |      | A R |
| information without written authorisation is prohibited and will be deemed a breach of copyright.                                                                                                                                                  |             |                                      |                                                 |               | DATE    | Oct 2021    |                        |      |     |