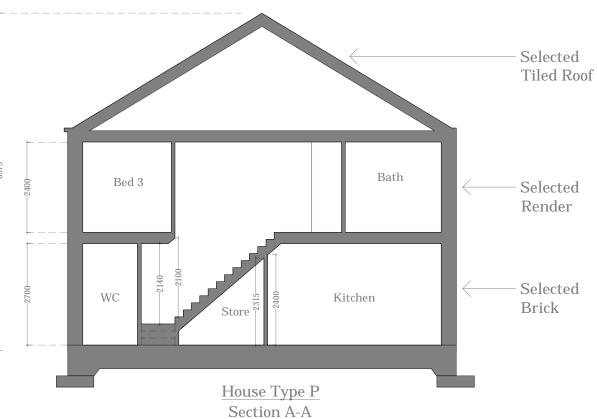

|             |                                      |                                                 |               | CHECKED |             | 10.132.        | PD3040   |      | <b>J</b> - A |
| information without written authorisation is prohibited and will be deemed a breach of copyright.                                                                                                                                                |             |                                      |                                                 |               | DATE    | Oct. 2021   | 1              |          |      |              |





<u>House Type P</u> Front (Street) Elevation



House Type P Front (Entrance) Elevation



House Type P Side Elevation



+3.15 -8975 -2700 -2400



PROPERTIATION CLIENT PROJECT ITILE

ORIENTATION CLIENT PROJECT STACE Planning

PROJECT ITILE

DRAWING NUMBER

REV.

PROJECT STACE Planning

DRAWING NUMBER

REV.

HOUSE Type P

REV.

REV.

HEEVEL

ORIENTATION ORIENTATION

DRAWING NUMBER

REV.

HEEVEL

DRAWING NUMBER

REV.

HEEVEL

DRAWING NUMBER

CHECKED

DRAWING NUMBER

DRAWING NUMBER

REV.

HEEVEL

DRAWING NUMBER

OCT. 2021

DRAWING NUMBER

DRAWING NUMBER

DRAWING NUMBER

OCT. 2021

**JFOC** 



House Type A Front Elevation House Type A1
Front Elevation

House Type A Front Elevation



<u>House Type J</u> Front Elevation <u>House Type F</u> Front Elevation House Type F Front Elevation House Type H Front Elevation

MPORTANT

Do not scale this drawing, only stated dimensions to be used.

Any discrepancies to be immediately notified to JFO