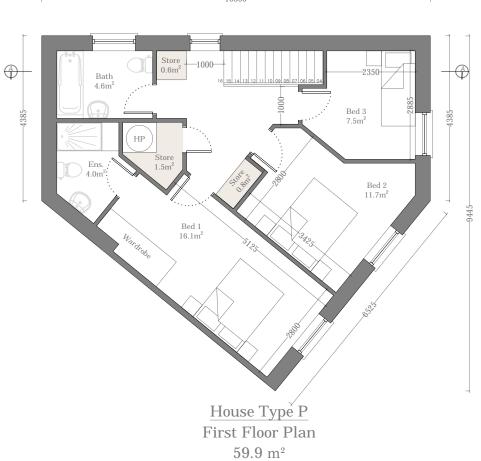

6W X008 01 4530277 jfocarchitects.com



| House Type P                            |                                          |  |  |  |  |  |  |  |
|-----------------------------------------|------------------------------------------|--|--|--|--|--|--|--|
| Total Floor Area                        | 119.8 m <sup>2</sup> (92m <sup>2</sup> ) |  |  |  |  |  |  |  |
| Kitchen/Living Area                     | 43.4 m <sup>2</sup> (34m <sup>2</sup> )  |  |  |  |  |  |  |  |
| Total Bedroom Area                      | 35.3 m <sup>2</sup> (32m <sup>2</sup> )  |  |  |  |  |  |  |  |
| Total Storage                           | 5.7 m <sup>2</sup> (5m <sup>2</sup> )    |  |  |  |  |  |  |  |
| *Minimum requirements shown in brackets |                                          |  |  |  |  |  |  |  |







Note: Refer to Site Plan for Handing and Orientation

| MPORTANT                                                                                                                                                                                                                                         | ORIENTATION | CLIENT                               | PROJECT TITLE                                   | DRAWING TITLE | COLUE   | 1:100 on A3 | PROJECT STAGE  | Planning |      |              |
|--------------------------------------------------------------------------------------------------------------------------------------------------------------------------------------------------------------------------------------------------|-------------|--------------------------------------|-------