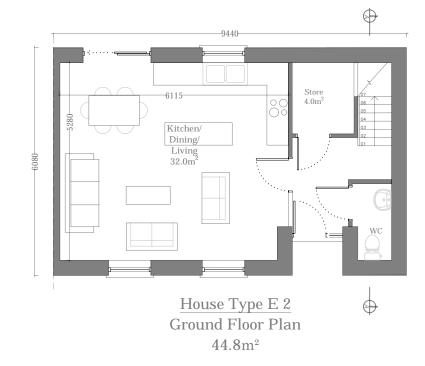

Note: Refer to Site Plan for Handing and Orientation

| IMPORTANT                                                                                                                                                                                                                                        | ORIENTATION | CLIENT                               | PROJECT TITLE                                   | DRAWING TITLE | SCALE   | 1:100 on A3 | PROJECT STAGE  | Planning |      |  |
|--------------------------------------------------------------------------------------------------------------------------------------------------------------------------------------------------------------------------------------------------|-------------|--------------------------------------|-------------------------------------------------|---------------|---------|-------------|----------------|----------|------|--|
| Do not scale this drawing, only stated dimensions to be used.                                                                                                                                                                                    |             | BCDK Holdings Ltd. & Coill Avon Ltd. | Proposed Residential Development at Edmondstown | House Type E2 | SCALE   |             | DRAWING NUMBER |          | REV. |  |
| Any discrepancies to be immediately notified to JFOC Architects. All dimensions to be checked on site. Only drawings marked for construction are suitable for this purpose, all others are only suitable for the use indicated by Project Stage. |             |                                      |                                                 | Floor Plans   | DRAWN   | AT          | 10 129         | PD3023   |      |  |
| This drawing is protected by copyright and is the property of JFOC Architects. Any disclosure, copying, reproduction or distribution of this                                                                                                     |             |                                      |                                                 |               | CHECKED | NS          | 10.132.        | 1 D3023  |      |  |
| information without written authorisation is prohibited and will be deemed a breach of copyright.                                                                                                                                                |             |                                      |                                                 |               | DATE    | Oct. 2021   |                |          |      |  |