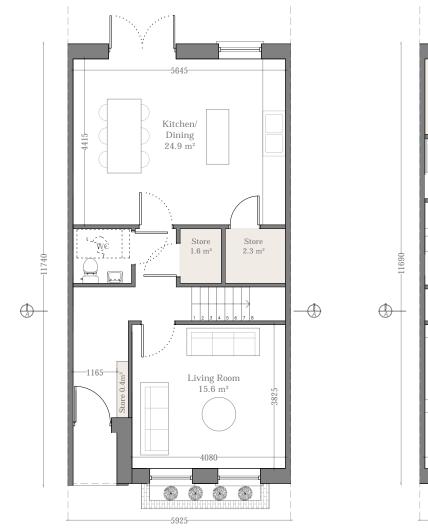

House Type A Ground Floor Plan 59.4m<sup>2</sup>

House Type A
First Floor Plan
61.5m<sup>2</sup>

Note: Refer to Site Plan for Handing and Orientation

| IMPORTANT                                                                                                                                                                                                                                         | ORIENTATION | CLIENT                               | PROJECT TITLE                                   | DRAWING TITLE | CCALE   | 1:100 on A3 | PROJECT STAGE Planning |      |    |
|---------------------------------------------------------------------------------------------------------------------------------------------------------------------------------------------------------------------------------------------------|-------------|--------------------------------------|-------------------------------------------------|---------------|---------|-------------|------------------------|------|----|
| Do not scale this drawing, only stated dimensions to be used.                                                                                                                                                                                     |             | BCDK Holdings Ltd. & Coill Avon Ltd. | Proposed Residential Development at Edmondstown | House Type A  | SCALE   |             | DRAWING NUMBER         | REV. | Tr |
| Any discrepancies to be immediately notified to JFOC Architects. All dimensions to be checked on site. Only drawings marked for construction are suitable for this purpose, all others are only suitable for the use indicated by Project Stage'. |             |                                      |                                                 | Floor Plans   | DRAWN   | CMG         | 18.132.PD3001          |      | 11 |
| are suitable for this purpose, an others are only suitable for the use molicated by Project Stage.  This drawing is protected by copyright and is the property of JFOC Architects. Any disclosure, copying, reproduction or distribution of this  |             |                                      |                                                 |               | CHECKED |             | 10.132.103001          |      | 9. |
| information without written authorisation is prohibited and will be deemed a breach of convrient                                                                                                                                                  |             |                                      |                                                 |               | DATE    | Iuna 2020   | 1                      |      |    |

House Type A Ground Floor Plan 59.4m<sup>2</sup>

House Type A First Floor Plan 61.5m<sup>2</sup>

Note: Refer to Site Plan for Handing and Orientation

| MPORTANT                                                                                                                                                                                                                                           | ORIENTATION | CLIENT                               | PROJECT TITLE                                   | DRAWING TITLE | CCALE | 1:100 on A3 | PROJECT STAGE  | Planning |      |   |
|----------------------------------------------------------------------------------------------------------------------------------------------------------------------------------------------------------------------------------------------------|-------------|--------------------------------------|-------------------------------------------------|---------------|-------|-------------|----------------|----------|------|---|
| Do not scale this drawing, only stated dimensions to be used.                                                                                                                                                                                      |             | BCDK Holdings Ltd. & Coill Avon Ltd. | Proposed Residential Development at Edmondstown | House Type A1 | SCALE |             | DRAWING NUMBER |          | REV. | T |
| Any discrepancies to be immediately notified to JFOC Architects. All dimensions to be checked on site. Only drawings marked for construction are suitable for this purpose, all others are only suitable for the use indicated by 'Project Stage'. |             |                                      |                                                 | Floor Plans   | DRAWN | CMG         | 18.132         | .PD3003  |      | J |
| This drawing is protected by copyright and is the property of JFOC Architects. Any disclosure, copying, reproduction or distribution of this information without written authorisation is prohibited and will be deemed a breach of convright.     |             |                                      |                                                 |               | DATE  | I.m. 2020   | -              |          |      |   |