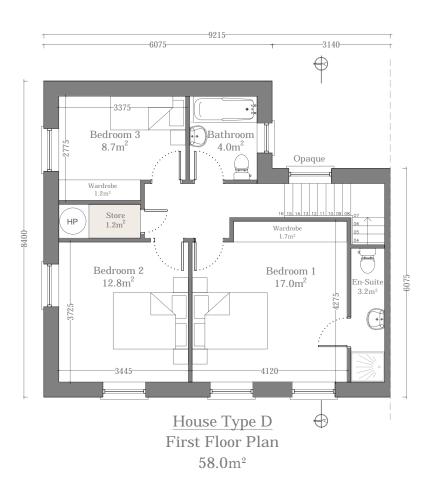

2 Storey 3 Bed / 5 Person

| House Type D        |                                                              |  |  |  |  |  |  |  |  |
|---------------------|--------------------------------------------------------------|--|--|--|--|--|--|--|--|
| Total Floor Area    | 116.0m <sup>2</sup> (92m <sup>2</sup> )                      |  |  |  |  |  |  |  |  |
| Kitchen/Living Area | 41.9m <sup>2</sup> or 42.1m <sup>2</sup> (34m <sup>2</sup> ) |  |  |  |  |  |  |  |  |
| Total Bedroom Area  | 38.5 <sup>2</sup> (32m <sup>2</sup> )                        |  |  |  |  |  |  |  |  |
| Total Storage       | 5.3m <sup>2</sup> (5m <sup>2</sup> )                         |  |  |  |  |  |  |  |  |
| *Minimum requiremen | *Minimum requirements shown in brackets                      |  |  |  |  |  |  |  |  |

| IMPORTANT                                                                                                                                                                                                                                        | ORIENTATION | CLIENT                               | PROJECT TITLE                                   | DRAWING TITLE | SCALE   | 1:100 on A3 | PROJECT STAGE Planni | ing |      |    |
|--------------------------------------------------------------------------------------------------------------------------------------------------------------------------------------------------------------------------------------------------|-------------|--------------------------------------|-------------------------------------------------|---------------|---------|-------------|----------------------|-----|------|----|
| Do not scale this drawing, only stated dimensions to be used.                                                                                                                                                                                    |             | BCDK Holdings Ltd. & Coill Avon Ltd. | Proposed Residential Development at Edmondstown | House Type D  | SCALE   |             | DRAWING NUMBER       | RF  | ₹EV. | T  |
| Any discrepancies to be immediately notified to JFOC Architects. All dimensions to be checked on site. Only drawings marked for construction are suitable for this purpose, all others are only suitable for the use indicated by Project Stage. |             |                                      |                                                 | Floor Plans   | DRAWN   | CMG         | 18.132.PD3           | 015 |      |    |
| This drawing is protected by copyright and is the property of JFOC Architects. Any disclosure, copying, reproduction or distribution of this                                                                                                     |             |                                      |                                                 |               | CHECKED | NS          | 10.132.103           | 013 |      | J. |
| information without written authorisation is prohibited and will be deemed a breach of copyright.                                                                                                                                                |             |                                      |                                                 |               | DATE    | Oct. 2021   | 1                    |     |      | ı  |