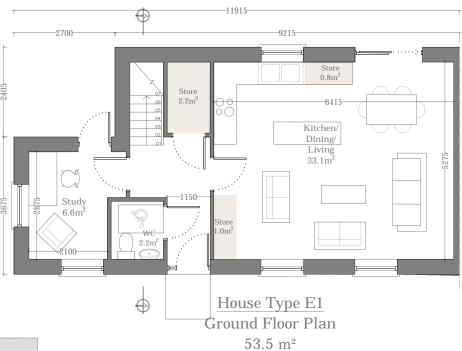

2 Storey 2 Bed / 4 Person

| House Type E1         |                                         |  |  |  |  |  |  |  |  |
|-----------------------|-----------------------------------------|--|--|--|--|--|--|--|--|
| Total Floor Area      | 99.2 m <sup>2</sup> (80m <sup>2</sup> ) |  |  |  |  |  |  |  |  |
| Kitchen/Living Area   | 33.1 m <sup>2</sup> (30m <sup>2</sup> ) |  |  |  |  |  |  |  |  |
| Total Bedroom Area    | 27.7 m <sup>2</sup> (25m <sup>2</sup> ) |  |  |  |  |  |  |  |  |
| Total Storage         | 4.0 m <sup>2</sup> (4m <sup>2</sup> )   |  |  |  |  |  |  |  |  |
| *Minimum requirements | s shown in brackets                     |  |  |  |  |  |  |  |  |

Note: Refer to Site Plan for Handing and Orientation

| IMPORTANT                                                                                                                                                                                                                                          | ORIENTATION | CLIENT                               | PROJECT TITLE                                   | DRAWING TITLE | CCAIR   | 1:100 on A3 | PROJECT STAGE  | Planning |
|----------------------------------------------------------------------------------------------------------------------------------------------------------------------------------------------------------------------------------------------------|-------------|--------------------------------------|-------------------------------------------------|---------------|---------|-------------|----------------|----------|
| Do not scale this drawing, only stated dimensions to be used.                                                                                                                                                                                      |             | BCDK Holdings Ltd. & Coill Avon Ltd. | Proposed Residential Development at Edmondstown | House Type E1 | SCALE   |             | DRAWING NUMBER |          |
| Any discrepancies to be immediately notified to JFOC Architects. All dimensions to be checked on site. Only drawings marked for construction are suitable for this purpose, all others are only suitable for the use indicated by 'Project Stage'. |             |                                      |                                                 | Floor Plans   | DRAWN   | AT          | 18.132.        | DD2021   |
| This drawing is protected by copyright and is the property of JFOC Architects. Any disclosure, copying, reproduction or distribution of this                                                                                                       |             |                                      |                                                 |               | CHECKED | NS          | 10.132.        | LDSUYI   |
| information without written authorisation is prohibited and will be deemed a breach of copyright.                                                                                                                                                  |             |                                      |                                                 |               | DATE    | Oct. 2021   |                |          |