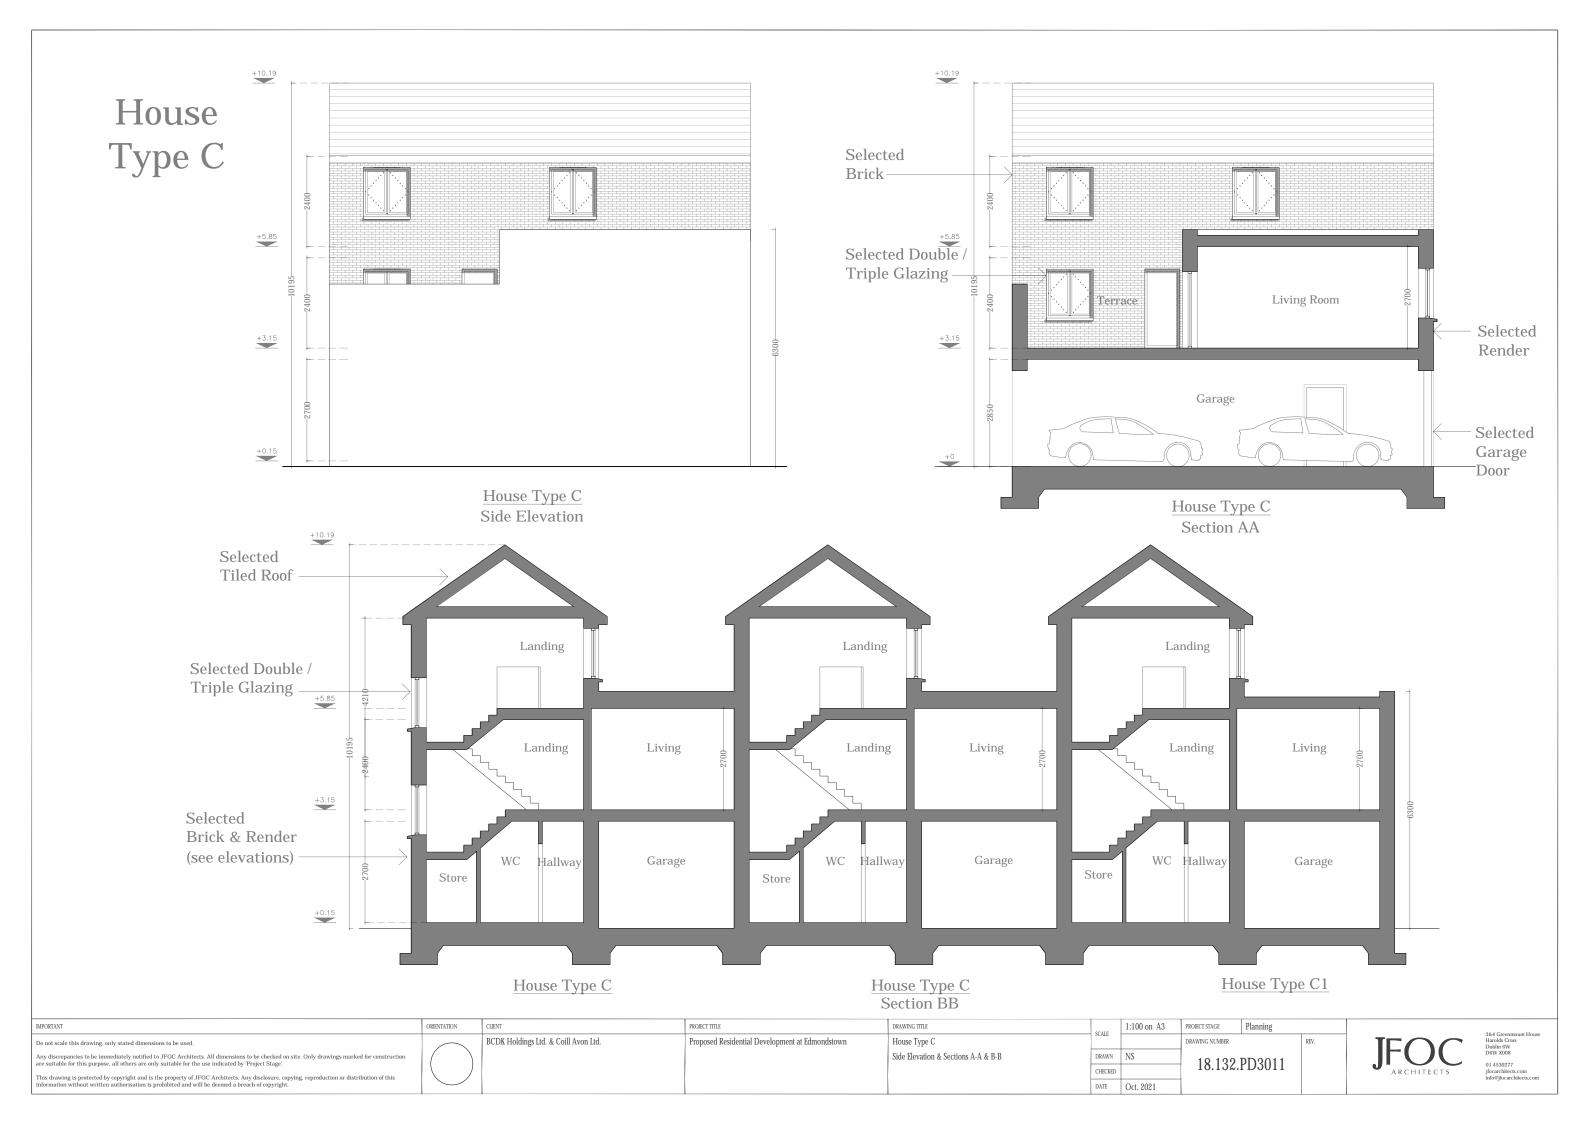

| MPORTANT                                                                                                                                                                                                                                           | ORIENTATION | CLIENT                               | PROJECT TITLE                                   | DRAWING TITLE                                 | CCALE   | 1:100 on A3 | PROJECT STAGE  | Planning |      |     |
|----------------------------------------------------------------------------------------------------------------------------------------------------------------------------------------------------------------------------------------------------|-------------|--------------------------------------|-------------------------------------------------|-----------------------------------------------|---------|-------------|----------------|----------|------|-----|
| Do not scale this drawing, only stated dimensions to be used.                                                                                                                                                                                      |             | BCDK Holdings Ltd. & Coill Avon Ltd. | Proposed Residential Development at Edmondstown | House Type C                                  | SCALE   |             | DRAWING NUMBER |          | REV. | TE  |
| Any discrepancies to be immediately notified to JFOC Architects. All dimensions to be checked on site. Only drawings marked for construction are suitable for this purpose, all others are only suitable for the use indicated by 'Project Stage'. |             |                                      |                                                 | Ground Floor, First Floor & Third Floor Plans | DRAWN   | NS          | 10 199         | 2.PD3009 |      |     |
| This drawing is protected by copyright and is the property of JFOC Architects. Any disclosure, copying, reproduction or distribution of this                                                                                                       |             |                                      |                                                 |                                               | CHECKED |             | 10.132         | ,.PD3009 |      | ARC |
| information without written authorisation is prohibited and will be deemed a breach of copyright.                                                                                                                                                  |             |                                      |                                                 |                                               | DATE    | Oct 2020    | 1              | '        | 1    |     |

| MPORTANT                                                                                                                                                                                                                                           | ORIENTATION | CLIENT                               | PROJECT TITLE                                   | DRAWING TITLE                                 | CCALE   | 1:100 on A3 | PROJECT STAGE Planning |      |      |
|----------------------------------------------------------------------------------------------------------------------------------------------------------------------------------------------------------------------------------------------------|-------------|--------------------------------------|-------------------------------------------------|-----------------------------------------------|---------|-------------|------------------------|------|------|
| Do not scale this drawing, only stated dimensions to be used.                                                                                                                                                                                      |             | BCDK Holdings Ltd. & Coill Avon Ltd. | Proposed Residential Development at Edmondstown | House Type C1                                 | SCALE   |             | DRAWING NUMBER         | REV. | TC/  |
| Any discrepancies to be immediately notified to JFOC Architects. All dimensions to be checked on site. Only drawings marked for construction are suitable for this purpose, all others are only suitable for the use indicated by 'Project Stage'. |             |                                      |                                                 | Ground Floor, First Floor & Third Floor Plans | DRAWN   | NS          | 18.132.PD3012          |      |      |
| This drawing is protected by copyright and is the property of JFOC Architects. Any disclosure, copying, reproduction or distribution of this                                                                                                       |             |                                      |                                                 |                                               | CHECKED |             | 10.132.103012          |      | ARCI |
| information without written authorisation is prohibited and will be deemed a breach of copyright.                                                                                                                                                  |             |                                      |                                                 |                                               | DATE    | Oct. 2021   |                        |      |      |