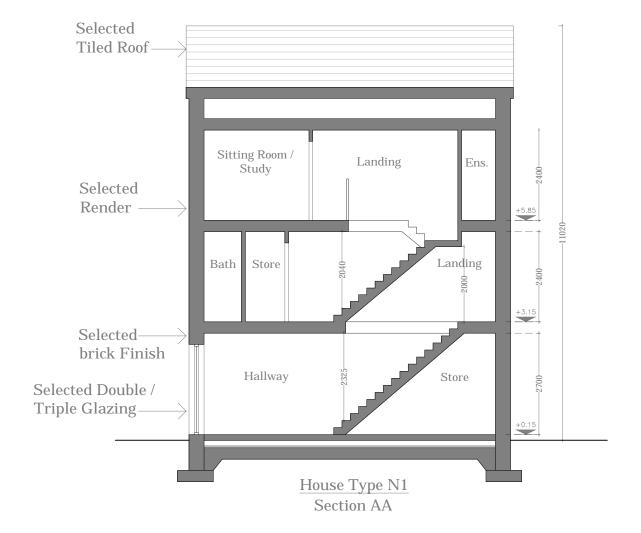

<u>House Type A</u> Front Elevation

House Type A
Side Elevation

House Type A Rear Elevation

| IMPORTANT                                                                                                                                                                                                                                          | ORIENTATION | CLIENT                               | PROJECT TITLE                                   | DRAWING TITLE | CCALE   | 1:100 on A3 | PROJECT STAGE Planning |      |     |
|----------------------------------------------------------------------------------------------------------------------------------------------------------------------------------------------------------------------------------------------------|-------------|--------------------------------------|-------------------------------------------------|---------------|---------|-------------|------------------------|------|-----|
| Do not scale this drawing, only stated dimensions to be used.                                                                                                                                                                                      |             | BCDK Holdings Ltd. & Coill Avon Ltd. | Proposed Residential Development at Edmondstown | House Type A  | SCALE   |             | DRAWING NUMBER         | REV. | ] 1 |
| Any discrepancies to be immediately notified to JFOC Architects. All dimensions to be checked on site. Only drawings marked for construction are suitable for this purpose, all others are only suitable for the use indicated by 'Project Stage'. |             |                                      |                                                 | Elevations    | DRAWN   | NS          | 18.132.PD3002          |      |     |
| This drawing is protected by copyright and is the property of JFOC Architects. Any disclosure, copying, reproduction or distribution of this information without written authorisation is prohibited and will be deemed a breach of copyright.     |             |                                      |                                                 |               | CHECKED | Juno 2020   | - 10.102.1120002       |      |     |