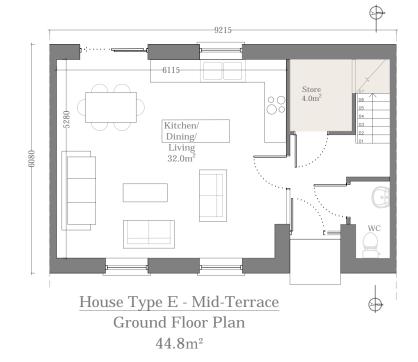

**JFOC** 

2 Storey 2 Bed / 4 Person

| House Type E - mid tce |                                        |  |  |  |  |  |  |  |
|------------------------|----------------------------------------|--|--|--|--|--|--|--|
| Total Floor Area       | 91.6m <sup>2</sup> (80m <sup>2</sup> ) |  |  |  |  |  |  |  |
| Kitchen/Living Area    | 32.0m <sup>2</sup> (30m <sup>2</sup> ) |  |  |  |  |  |  |  |
| Total Bedroom Area     | 27.9m <sup>2</sup> (25m <sup>2</sup> ) |  |  |  |  |  |  |  |
| Total Storage          | 4.9m <sup>2</sup> (4m <sup>2</sup> )   |  |  |  |  |  |  |  |
| *Minimum requirement.  | s shown in brackets                    |  |  |  |  |  |  |  |

House Type E - Mid Terrace
First Floor Plan
46.8m²

Note: Refer to Site Plan for Handing and Orientation

| MPORTANT                                                                                                                                                                                                                                         | ORIENTATION | CLIENT                               | PROJECT TITLE                                   | DRAWING TITLE | CCALE   | 1:100 on A3 | PROJECT STAGE Planning |      |   |
|--------------------------------------------------------------------------------------------------------------------------------------------------------------------------------------------------------------------------------------------------|-------------|--------------------------------------|-------------------------------------------------|---------------|---------|-------------|------------------------|------|---|
| Do not scale this drawing, only stated dimensions to be used.                                                                                                                                                                                    |             | BCDK Holdings Ltd. & Coill Avon Ltd. | Proposed Residential Development at Edmondstown | House Type E  | SCALE   |             | DRAWING NUMBER         | REV. | T |
| Any discrepancies to be immediately notified to JFOC Architects. All dimensions to be checked on site. Only drawings marked for construction are suitable for this purpose, all others are only suitable for the use indicated by Project Stage. |             |                                      |                                                 | Floor Plans   | DRAWN   | CMG         | 18.132.PD.3019         |      | J |
| This drawing is protected by copyright and is the property of JFOC Architects. Any disclosure, copying, reproduction or distribution of this                                                                                                     |             |                                      |                                                 |               | CHECKED | NS          | 10.10%.1 D.0010        |      |   |
| information without written authorisation is prohibited and will be deemed a breach of copyright.                                                                                                                                                |             |                                      |                                                 |               | DATE    | Oct. 2021   |                        |      |   |