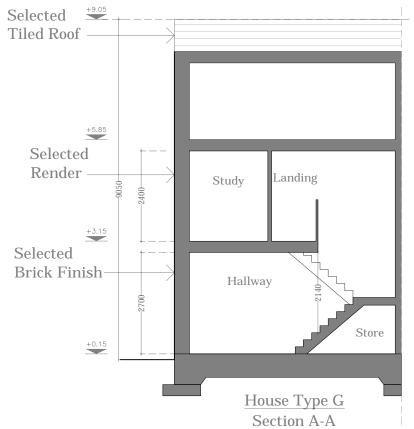

2 Storey 3 Bed / 5 Person

| House Type G           |                                         |  |  |  |  |  |  |  |  |  |
|------------------------|-----------------------------------------|--|--|--|--|--|--|--|--|--|
| Total Floor Area       | 121.5m <sup>2</sup> (92m <sup>2</sup> ) |  |  |  |  |  |  |  |  |  |
| Aggregate Living Area  | 41.7m <sup>2</sup> (34m <sup>2</sup> )  |  |  |  |  |  |  |  |  |  |
| Aggregate Bedroom Area | 33.8m <sup>2</sup> (32m <sup>2</sup> )  |  |  |  |  |  |  |  |  |  |
| Total Storage          | 6.1m <sup>2</sup> (5m <sup>2</sup> )    |  |  |  |  |  |  |  |  |  |
| Minimum requirements   | shown in brackets                       |  |  |  |  |  |  |  |  |  |

House Type G

60.2m<sup>2</sup>

House Type G First Floor Plan 61.3m<sup>2</sup>

| MPORTANT                                                                                                                                                                                                                                           | ORIENTATION | CLIENT                               | PROJECT TITLE                                   | DRAWING TITLE | SCALE   | 1:100 on A3 | PROJECT STAGE Planning |      |     |
|----------------------------------------------------------------------------------------------------------------------------------------------------------------------------------------------------------------------------------------------------|-------------|--------------------------------------|-------------------------------------------------|---------------|---------|-------------|------------------------|------|-----|
| Do not scale this drawing, only stated dimensions to be used.                                                                                                                                                                                      |             | BCDK Holdings Ltd. & Coill Avon Ltd. | Proposed Residential Development at Edmondstown | House Type G  | SCALE   |             | DRAWING NUMBER         | REV. | T   |
| Any discrepancies to be immediately notified to JFOC Architects. All dimensions to be checked on site. Only drawings marked for construction are suitable for this purpose, all others are only suitable for the use indicated by 'Project Stage'. |             |                                      |                                                 | Floor Plans   | DRAWN   | NS          | 10 100 DD0007          |      |     |
| are suntaine for this purpose, an others are only suntaine for the use indicated by Project Stage.  This drawing is protected by copyright and is the property of JFOC Architects. Any disclosure, copying, reproduction or distribution of this   |             |                                      |                                                 |               | CHECKED |             | 18.132.PD3027          |      | A R |
| information without written authorisation is prohibited and will be deemed a breach of copyright.                                                                                                                                                  |             |                                      |                                                 |               | DATE    | Oct 2021    |                        |      |     |