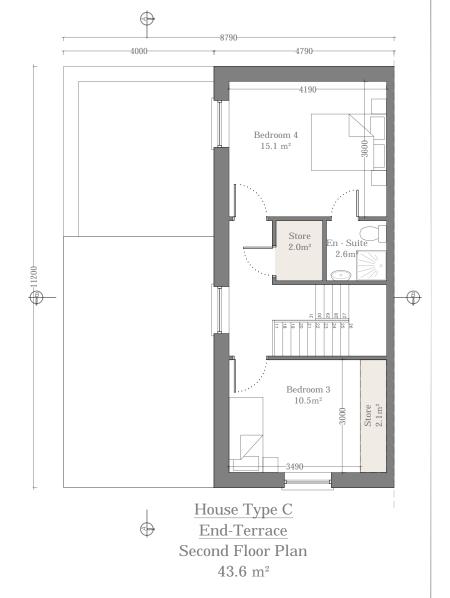

Part 3/ Part 2 Storey 4 Bed / 7 Person

Bedroom 1

Living
22.3 m²

House Type C

End-Terrace
First Floor Plan

67.0 m<sup>2</sup>

Note: Refer to Site Plan for Handing and Orientation

| House Type C         |                                          |  |  |  |  |  |  |  |  |
|----------------------|------------------------------------------|--|--|--|--|--|--|--|--|
| Total Floor Area     | 152.5m <sup>2</sup> (120m <sup>2</sup> ) |  |  |  |  |  |  |  |  |
| Kitchen/Living Area  | 48.9m <sup>2</sup> (40m <sup>2</sup> )   |  |  |  |  |  |  |  |  |
| Total Bedroom Area   | 49.9m <sup>2</sup> (43m <sup>2</sup> )   |  |  |  |  |  |  |  |  |
| Total Storage        | 6.7m <sup>2</sup> (6m <sup>2</sup> )     |  |  |  |  |  |  |  |  |
| *Minimum requirement | s shown in brackets                      |  |  |  |  |  |  |  |  |

| MPORTANT                                                                                                                                                                                                                                           | ORIENTATION | CLIENT                               | PROJECT TITLE                                   | DRAWING TITLE                                 | CCALE   | 1:100 on A3 | PROJECT STAGE  | Planning |      |     |
|----------------------------------------------------------------------------------------------------------------------------------------------------------------------------------------------------------------------------------------------------|-------------|--------------------------------------|-------------------------------------------------|-----------------------------------------------|---------|-------------|----------------|----------|------|-----|
| Do not scale this drawing, only stated dimensions to be used.                                                                                                                                                                                      |             | BCDK Holdings Ltd. & Coill Avon Ltd. | Proposed Residential Development at Edmondstown | House Type C                                  | SCALE   |             | DRAWING NUMBER |          | REV. | TE  |
| Any discrepancies to be immediately notified to JFOC Architects. All dimensions to be checked on site. Only drawings marked for construction are suitable for this purpose, all others are only suitable for the use indicated by 'Project Stage'. |             |                                      |                                                 | Ground Floor, First Floor & Third Floor Plans | DRAWN   | NS          | 10 199         | 2.PD3009 |      |     |
| This drawing is protected by copyright and is the property of JFOC Architects. Any disclosure, copying, reproduction or distribution of this                                                                                                       |             |                                      |                                                 |                                               | CHECKED |             | 10.132         | ,.PD3009 |      | ARC |
| information without written authorisation is prohibited and will be deemed a breach of copyright.                                                                                                                                                  |             |                                      |                                                 |                                               | DATE    | Oct 2020    | 1              | '        | 1    |     |