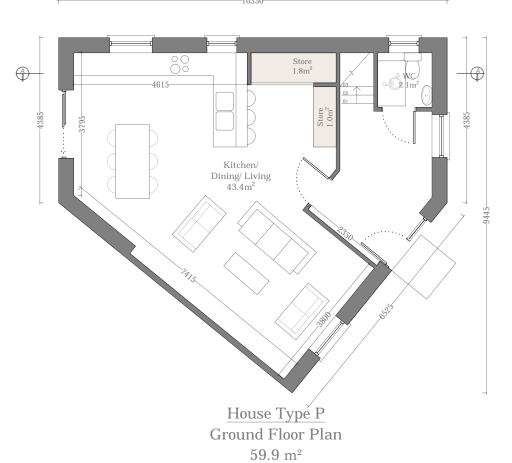

D6W X008 01 4530277 jfocarchitects.com



| House Type P                            |                                          |  |  |  |  |  |  |  |
|-----------------------------------------|------------------------------------------|--|--|--|--|--|--|--|
| Total Floor Area                        | 119.8 m <sup>2</sup> (92m <sup>2</sup> ) |  |  |  |  |  |  |  |
| Kitchen/Living Area                     | 43.4 m <sup>2</sup> (34m <sup>2</sup> )  |  |  |  |  |  |  |  |
| Total Bedroom Area                      | 35.3 m <sup>2</sup> (32m <sup>2</sup> )  |  |  |  |  |  |  |  |
| Total Storage                           | 5.7 m <sup>2</sup> (5m <sup>2</sup> )    |  |  |  |  |  |  |  |
| *Minimum requirements shown in brackets |                                          |  |  |  |  |  |  |  |







Note: Refer to Site Plan for Handing and Orientation

| MPORTANT                                                                                                                                                                                                                                         | ORIENTATION | CLIENT                               | PROJECT TITLE                                   | DRAWING TITLE | COLUE   | 1:100 on A3 | PROJECT STAGE  | Planning |      |              |
|--------------------------------------------------------------------------------------------------------------------------------------------------------------------------------------------------------------------------------------------------|-------------|--------------------------------------|-----