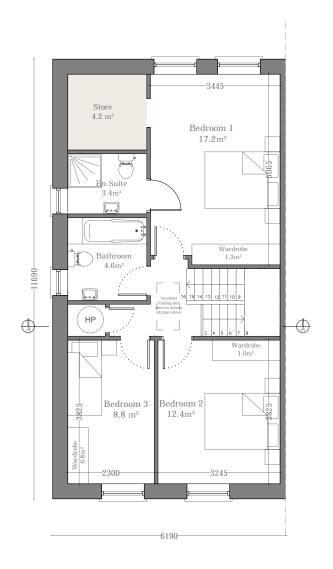

House Type A Ground Floor Plan 59.4m<sup>2</sup>

House Type A
First Floor Plan
61.5m<sup>2</sup>

Note: Refer to Site Plan for Handing and Orientation

| IMPORTANT                                                                                                                                                                                                                                         | ORIENTATION | CLIENT                               | PROJECT TITLE                                   | DRAWING TITLE | CCALE   | 1:100 on A3 | PROJECT STAGE Planning |      |    |
|---------------------------------------------------------------------------------------------------------------------------------------------------------------------------------------------------------------------------------------------------|-------------|--------------------------------------|-------------------------------------------------|---------------|---------|-------------|------------------------|------|----|
| Do not scale this drawing, only stated dimensions to be used.                                                                                                                                                                                     |             | BCDK Holdings Ltd. & Coill Avon Ltd. | Proposed Residential Development at Edmondstown | House Type A  | SCALE   |             | DRAWING NUMBER         | REV. | Tr |
| Any discrepancies to be immediately notified to JFOC Architects. All dimensions to be checked on site. Only drawings marked for construction are suitable for this purpose, all others are only suitable for the use indicated by Project Stage'. |             |                                      |                                                 | Floor Plans   | DRAWN   | CMG         | 18.132.PD3001          |      | 11 |
| are suitable for this purpose, an others are only suitable for the use molicated by Project Stage.  This drawing is protected by copyright and is the property of JFOC Architects. Any disclosure, copying, reproduction or distribution of this  |             |                                      |                                                 |               | CHECKED |             | 10.132.103001          |      | 9. |
| information without written authorisation is prohibited and will be deemed a breach of convrient                                                                                                                                                  |             |                                      |                                                 |               | DATE    | Iuna 2020   | 1                      |      |    |

House Type A Ground Floor Plan 59.4m<sup>2</sup>

House Type A First Floor Plan 61.5m<sup>2</sup>

Note: Refer to Site Plan for Handing and Orientation

| MPORTANT                                                                                                                                                                                                                                           | ORIENTATION | CLIENT                               | PROJECT TITLE                                   | DRAWING TITLE | CCALE | 1:100 on A3 | PROJECT STAGE  | Planning |      |   |
|----------------------------------------------------------------------------------------------------------------------------------------------------------------------------------------------------------------------------------------------------|-------------|--------------------------------------|-------------------------------------------------|---------------|-------|-------------|----------------|----------|------|---|
| Do not scale this drawing, only stated dimensions to be used.                                                                                                                                                                                      |             | BCDK Holdings Ltd. & Coill Avon Ltd. | Proposed Residential Development at Edmondstown | House Type A1 | SCALE |             | DRAWING NUMBER |          | REV. | T |
| Any discrepancies to be immediately notified to JFOC Architects. All dimensions to be checked on site. Only drawings marked for construction are suitable for this purpose, all others are only suitable for the use indicated by 'Project Stage'. |             |                                      |                                                 | Floor Plans   | DRAWN | CMG         | 18.132         | .PD3003  |      | J |
| This drawing is protected by copyright and is the property of JFOC Architects. Any disclosure, copying, reproduction or distribution of this information without written authorisation is prohibited and will be deemed a breach of convright.     |             |                                      |                                                 |               | DATE  | I.m. 2020   | -              |          |      |   |