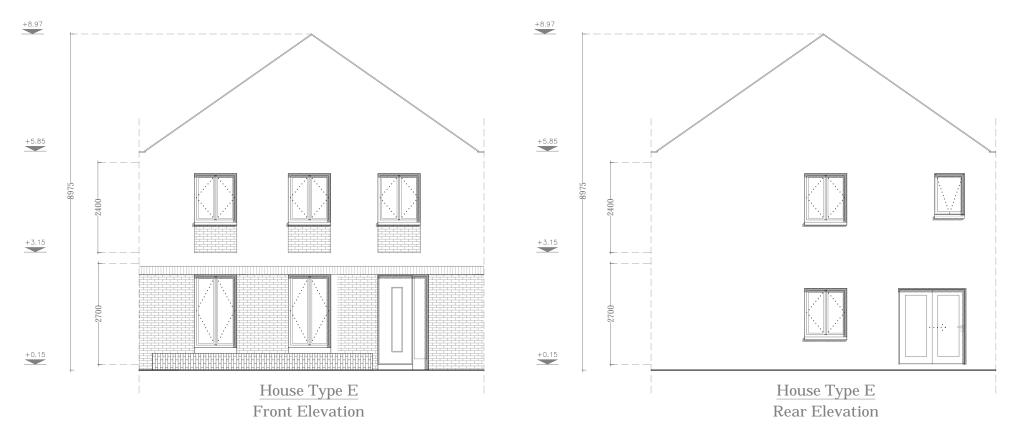

**JFOC** 

2 Storey 2 Bed / 4 Person

| House Type E - mid tce |                                        |  |  |  |  |  |  |  |
|------------------------|----------------------------------------|--|--|--|--|--|--|--|
| Total Floor Area       | 91.6m <sup>2</sup> (80m <sup>2</sup> ) |  |  |  |  |  |  |  |
| Kitchen/Living Area    | 32.0m <sup>2</sup> (30m <sup>2</sup> ) |  |  |  |  |  |  |  |
| Total Bedroom Area     | 27.9m <sup>2</sup> (25m <sup>2</sup> ) |  |  |  |  |  |  |  |
| Total Storage          | 4.9m <sup>2</sup> (4m <sup>2</sup> )   |  |  |  |  |  |  |  |
| *Minimum requirement.  | s shown in brackets                    |  |  |  |  |  |  |  |

House Type E - Mid Terrace
First Floor Plan
46.8m²

Note: Refer to Site Plan for Handing and Orientation

| MPORTANT                                                                                                                                                                                                                                         | ORIENTATION | CLIENT                               | PROJECT TITLE                                   | DRAWING TITLE | CCALE   | 1:100 on A3 | PROJECT STAGE Planning |      |   |
|--------------------------------------------------------------------------------------------------------------------------------------------------------------------------------------------------------------------------------------------------|-------------|--------------------------------------|-------------------------------------------------|---------------|---------|-------------|------------------------|------|---|
| Do not scale this drawing, only stated dimensions to be used.                                                                                                                                                                                    |             | BCDK Holdings Ltd. & Coill Avon Ltd. | Proposed Residential Development at Edmondstown | House Type E  | SCALE   |             | DRAWING NUMBER         | REV. | T |
| Any discrepancies to be immediately notified to JFOC Architects. All dimensions to be checked on site. Only drawings marked for construction are suitable for this purpose, all others are only suitable for the use indicated by Project Stage. |             |                                      |                                                 | Floor Plans   | DRAWN   | CMG         | 18.132.PD.3019         |      | J |
| This drawing is protected by copyright and is the property of JFOC Architects. Any disclosure, copying, reproduction or distribution of this                                                                                                     |             |                                      |                                                 |               | CHECKED | NS          | 10.10%.1 D.0010        |      |   |
| information without written authorisation is prohibited and will be deemed a breach of copyright.                                                                                                                                                |             |                                      |                                                 |               | DATE    | Oct. 2021   |                        |      |   |

| IMPORTANT                                                                                                                                                                                                                                        | ORIENTATION | CLIENT                               | PROJECT TITLE                                   | DRAWING TITLE        | CCALE   | 1:100 on A3 | PROJECT STAGE  | Planning |      |   |
|--------------------------------------------------------------------------------------------------------------------------------------------------------------------------------------------------------------------------------------------------|-------------|--------------------------------------|-------------------------------------------------|----------------------|---------|-------------|----------------|----------|------|---|
| Do not scale this drawing, only stated dimensions to be used.                                                                                                                                                                                    |             | BCDK Holdings Ltd. & Coill Avon Ltd. | Proposed Residential Development at Edmondstown | House Type E         | SCALE   |             | DRAWING NUMBER |          | REV. |   |
| Any discrepancies to be immediately notified to JFOC Architects. All dimensions to be checked on site. Only drawings marked for construction are suitable for this purpose, all others are only suitable for the use indicated by Project Stage. |             |                                      |                                                 | Elevations & Section | DRAWN   | CMG         | 10 122         | PD3020   |      |   |
| This drawing is protected by copyright and is the property of JFOC Architects. Any disclosure, copying, reproduction or distribution of this                                                                                                     |             |                                      |                                                 |                      | CHECKED | NS          | 10.132.        | rDSUZU   |      | ' |
| information without written authorisation is prohibited and will be deemed a breach of copyright.                                                                                                                                                |             |                                      |                                                 |                      | DATE    | Oct. 2021   | 1              |          |      |   |