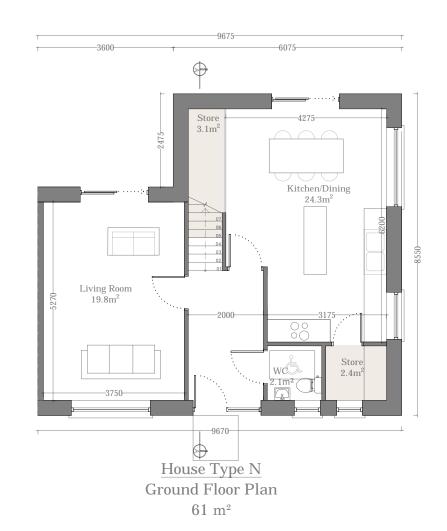

|                                        |  |  |  |  |  |  |  |  |  |
|----------------------------------------|----------------------------------------|--|--|--|--|--|--|--|--|--|
| Total Floor Area                       | 163m² (120m²)                          |  |  |  |  |  |  |  |  |  |
| Aggregate Living Area                  | 58.6m <sup>2</sup> (40m <sup>2</sup> ) |  |  |  |  |  |  |  |  |  |
| Aggregate Bedroom Area                 | 51.8m <sup>2</sup> (43m <sup>2</sup> ) |  |  |  |  |  |  |  |  |  |
| Total Storage                          | 6.2m <sup>2</sup> (6m <sup>2</sup> )   |  |  |  |  |  |  |  |  |  |
| Minimum requirements shown in brackets |                                        |  |  |  |  |  |  |  |  |  |



Note: Refer to Site Plan for Handing and Orientation





First Floor Plan
61 m<sup>2</sup>



| <u>House Type N</u> |
|---------------------|
| Second Floor Plan   |
| $41m^2$             |

| MPORTANT                                                                                                                                                                                                                                           | ORIENTATION | CLIENT                               | PROJECT TITLE                                   | DRAWING TITLE | SCALE   | 1:100 on A3 | PROJECT STAGE Planning |      |   |
|-------------------------------------------------------------------------------------------------------------------------------------------------------------------------------------------------------------------------------------------