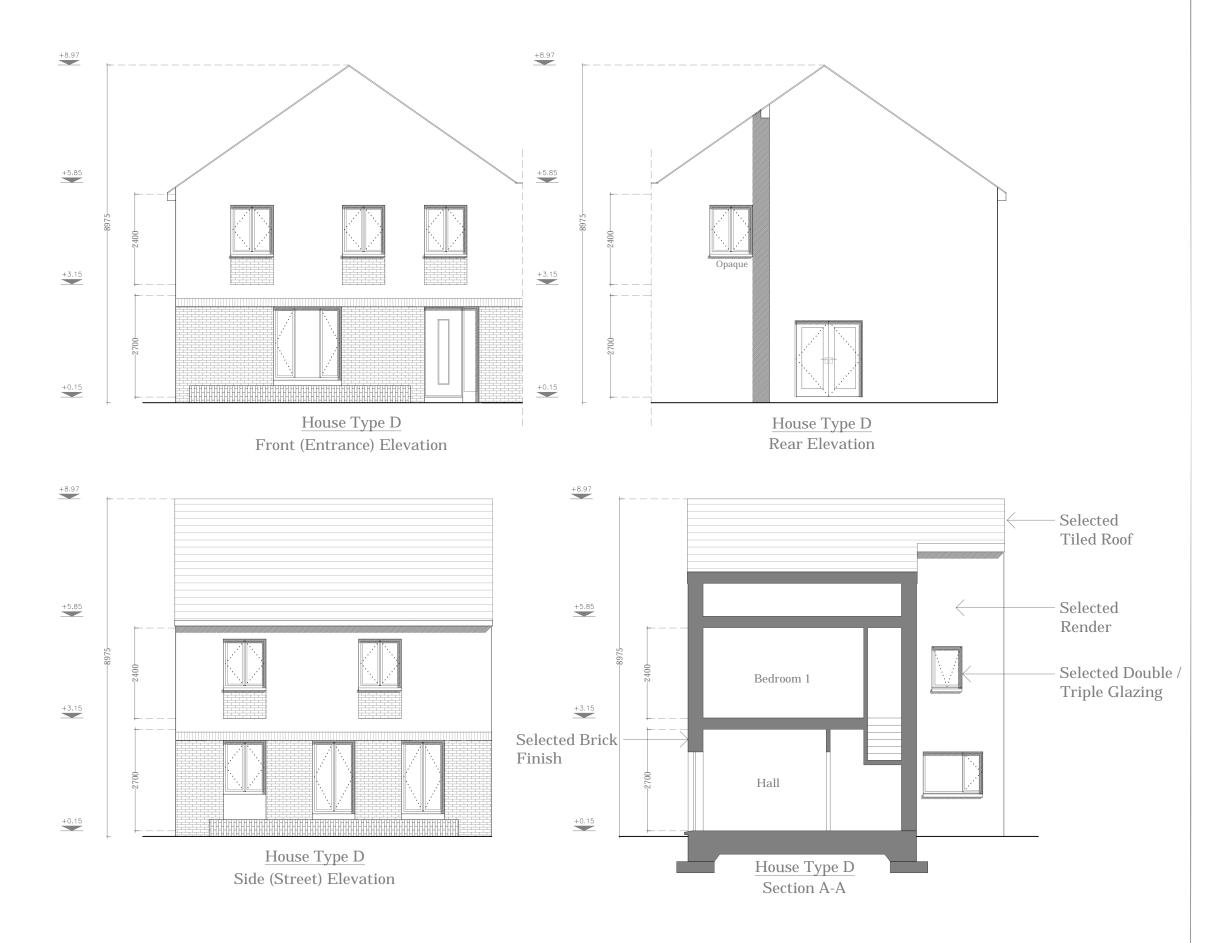

2 Storey 3 Bed / 5 Person

| House Type D        |                                                              |  |  |  |  |  |  |  |  |
|---------------------|--------------------------------------------------------------|--|--|--|--|--|--|--|--|
| Total Floor Area    | 116.0m <sup>2</sup> (92m <sup>2</sup> )                      |  |  |  |  |  |  |  |  |
| Kitchen/Living Area | 41.9m <sup>2</sup> or 42.1m <sup>2</sup> (34m <sup>2</sup> ) |  |  |  |  |  |  |  |  |
| Total Bedroom Area  | 38.5 <sup>2</sup> (32m <sup>2</sup> )                        |  |  |  |  |  |  |  |  |
| Total Storage       | 5.3m <sup>2</sup> (5m <sup>2</sup> )                         |  |  |  |  |  |  |  |  |
| *Minimum requiremen | *Minimum requirements shown in brackets                      |  |  |  |  |  |  |  |  |

| IMPORTANT                                                                                                                                                                                                                                        | ORIENTATION | CLIENT                               | PROJECT TITLE                                   | DRAWING TITLE | SCALE   | 1:100 on A3 | PROJECT STAGE Planni | ing |      |    |
|--------------------------------------------------------------------------------------------------------------------------------------------------------------------------------------------------------------------------------------------------|-------------|--------------------------------------|-------------------------------------------------|---------------|---------|-------------|----------------------|-----|------|----|
| Do not scale this drawing, only stated dimensions to be used.                                                                                                                                                                                    |             | BCDK Holdings Ltd. & Coill Avon Ltd. | Proposed Residential Development at Edmondstown | House Type D  | SCALE   |             | DRAWING NUMBER       | RF  | ₹EV. | T  |
| Any discrepancies to be immediately notified to JFOC Architects. All dimensions to be checked on site. Only drawings marked for construction are suitable for this purpose, all others are only suitable for the use indicated by Project Stage. |             |                                      |                                                 | Floor Plans   | DRAWN   | CMG         | 18.132.PD3           | 015 |      |    |
| This drawing is protected by copyright and is the property of JFOC Architects. Any disclosure, copying, reproduction or distribution of this                                                                                                     |             |                                      |                                                 |               | CHECKED | NS          | 10.132.103           | 013 |      | J. |
| information without written authorisation is prohibited and will be deemed a breach of copyright.                                                                                                                                                |             |                                      |                                                 |               | DATE    | Oct. 2021   | 1                    |     |      | ı  |

| IMPORTANT                                                                                                                                                                                                                                          | ORIENTATION | CLIENT                               | PROJECT TITLE                                   | DRAWING TITLE        | CCALE   | 1:100 on A3 | PROJECT STAGE Planning |      |     |
|----------------------------------------------------------------------------------------------------------------------------------------------------------------------------------------------------------------------------------------------------|-------------|--------------------------------------|-------------------------------------------------|----------------------|---------|-------------|------------------------|------|-----|
| Do not scale this drawing, only stated dimensions to be used.                                                                                                                                                                                      |             | BCDK Holdings Ltd. & Coill Avon Ltd. | Proposed Residential Development at Edmondstown | House Type D         | SCALE   |             | DRAWING NUMBER         | REV. | T   |
| Any discrepancies to be immediately notified to JFOC Architects. All dimensions to be checked on site. Only drawings marked for construction are suitable for this purpose, all others are only suitable for the use indicated by 'Project Stage'. |             |                                      |                                                 | Elevations & Section | DRAWN   | CMG         | 18.132.PD3016          |      |     |
| This drawing is protected by copyright and is the property of JFOC Architects. Any disclosure, copying, reproduction or distribution of this                                                                                                       |             |                                      |                                                 |                      | CHECKED | NS          | 10.132.103010          |      | J A |
| information without written authorisation is prohibited and will be deemed a breach of converient                                                                                                                                                  |             |                                      |                                                 |                      | DATE    | O-4 9091    | 1                      |      |     |

# House Type D - Detached

| House Type D                            |                                                              |  |  |  |  |  |  |  |  |
|-----------------------------------------|--------------------------------------------------------------|--|--|--|--|--|--|--|--|
| Total Floor Area                        | 116.0m <sup>2</sup> (92m <sup>2</sup> )                      |  |  |  |  |  |  |  |  |
| Kitchen/Living Area                     | 41.9m <sup>2</sup> or 42.1m <sup>2</sup> (34m <sup>2</sup> ) |  |  |  |  |  |  |  |  |
| Total Bedroom Area                      | 38.5 <sup>2</sup> (32m <sup>2</sup> )                        |  |  |  |  |  |  |  |  |
| Total Storage                           | 5.3m <sup>2</sup> (5m <sup>2</sup> )                         |  |  |  |  |  |  |  |  |
| *Minimum requirements shown in brackets |                                                              |  |  |  |  |  |  |  |  |

# House Type D - Detached

House Type D - Detached Front (Entrance) Elevation

House Type D - Detached Rear Elevation

House Type D - Detached
Side (Street) Elevation

| IMPORTANT                                                                                                                                                                                                                                        | ORIENTATION | CLIENT                               | PROJECT TITLE                                   | DRAWING TITLE        | CCALE   | 1:100 on A3 | PROJECT STAGE Planning |      |   |
|--------------------------------------------------------------------------------------------------------------------------------------------------------------------------------------------------------------------------------------------------|-------------|--------------------------------------|-------------------------------------------------|----------------------|---------|-------------|------------------------|------|---|
| Do not scale this drawing, only stated dimensions to be used.                                                                                                                                                                                    |             | BCDK Holdings Ltd. & Coill Avon Ltd. | Proposed Residential Development at Edmondstown | House Type D         | SCALE   |             | DRAWING NUMBER         | REV. | T |
| Any discrepancies to be immediately notified to JFOC Architects. All dimensions to be checked on site. Only drawings marked for construction are suitable for this purpose, all others are only suitable for the use indicated by Project Stage. |             |                                      |                                                 | Elevations & Section | DRAWN   | CMG         | 18.132.PD3018          |      |   |
| This drawing is protected by copyright and is the property of JFOC Architects. Any disclosure, copying, reproduction or distribution of this                                                                                                     |             |                                      |                                                 |                      | CHECKED | NS          | 10.132.103010          |      | • |
| information without written authorisation is prohibited and will be deemed a breach of copyright.                                                                                                                                                |             |                                      |                                                 |                      | DATE    | Oct. 2021   |                        |      |   |