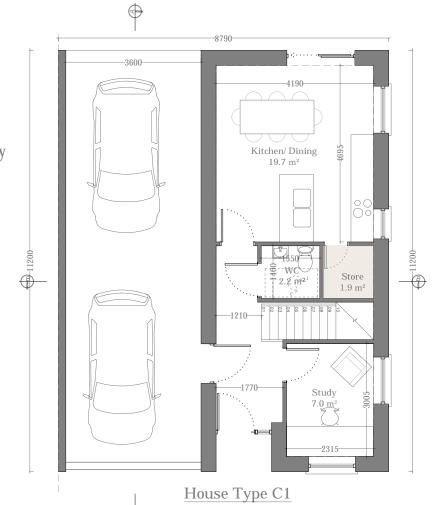

Corner End-Terracce Ground Floor Plan

41.9 m<sup>2</sup>

| House Type C1        |                                          |  |  |  |  |  |  |  |  |
|----------------------|------------------------------------------|--|--|--|--|--|--|--|--|
| Total Floor Area     | 152.5m <sup>2</sup> (120m <sup>2</sup> ) |  |  |  |  |  |  |  |  |
| Kitchen/Living Area  | 48.9m <sup>2</sup> (40m <sup>2</sup> )   |  |  |  |  |  |  |  |  |
| Total Bedroom Area   | 49.9m <sup>2</sup> (43m <sup>2</sup> )   |  |  |  |  |  |  |  |  |
| Total Storage        | 6.7m <sup>2</sup> (6m <sup>2</sup> )     |  |  |  |  |  |  |  |  |
| *Minimum requirement | *Minimum requirements shown in brackets  |  |  |  |  |  |  |  |  |

| MPORTANT                                                                                                                                                                                                                                           | ORIENTATION | CLIENT                               | PROJECT TITLE                                   | DRAWING TITLE                                 | CCALE   | 1:100 on A3 | PROJECT STAGE Planning |      |      |
|----------------------------------------------------------------------------------------------------------------------------------------------------------------------------------------------------------------------------------------------------|-------------|--------------------------------------|-------------------------------------------------|-----------------------------------------------|---------|-------------|------------------------|------|------|
| Do not scale this drawing, only stated dimensions to be used.                                                                                                                                                                                      |             | BCDK Holdings Ltd. & Coill Avon Ltd. | Proposed Residential Development at Edmondstown | House Type C1                                 | SCALE   |             | DRAWING NUMBER         | REV. | TC/  |
| Any discrepancies to be immediately notified to JFOC Architects. All dimensions to be checked on site. Only drawings marked for construction are suitable for this purpose, all others are only suitable for the use indicated by 'Project Stage'. |             |                                      |                                                 | Ground Floor, First Floor & Third Floor Plans | DRAWN   | NS          | 18.132.PD3012          |      |      |
| This drawing is protected by copyright and is the property of JFOC Architects. Any disclosure, copying, reproduction or distribution of this                                                                                                       |             |                                      |                                                 |                                               | CHECKED |             | 10.132.103012          |      | ARCI |
| information without written authorisation is prohibited and will be deemed a breach of copyright.                                                                                                                                                  |             |                                      |                                                 |                                               | DATE    | Oct. 2021   |                        |      |      |