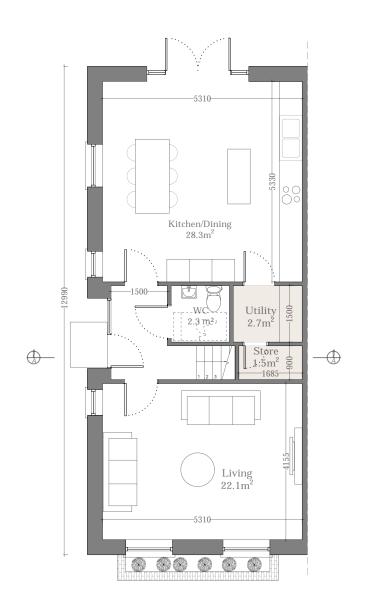

Dublin 6W D6W X008 01 4530277 jfocarchitects.com info@ifocarchitects.com

2.5 Storey 4 Bed / 7 Person

| House Type B                            |                                         |  |  |  |  |  |
|-----------------------------------------|-----------------------------------------|--|--|--|--|--|
| Total Floor Area                        | 160m <sup>2</sup> (120m <sup>2</sup> )  |  |  |  |  |  |
| Kitchen/Living Area                     | 50.4 m <sup>2</sup> (40m <sup>2</sup> ) |  |  |  |  |  |
| Total Bedroom Area                      | 54.1 m <sup>2</sup> (43m <sup>2</sup> ) |  |  |  |  |  |
| Total Storage                           | 8.3 m <sup>2</sup> (6m <sup>2</sup> )   |  |  |  |  |  |
| *Minimum requirements shown in brackets |                                         |  |  |  |  |  |

House Type B

Ground Floor Plan

 $64 \text{ m}^2$ 

Bedroom 1 14.2 m<sup>2</sup>

Bedroom 3

Bedroom 2 13.9m<sup>2</sup>

 $\frac{\text{House Type B}}{\text{4th Bedroom}}$  Second Floor Plan  $38 \text{ m}^2$ 

PROJECT STAGE