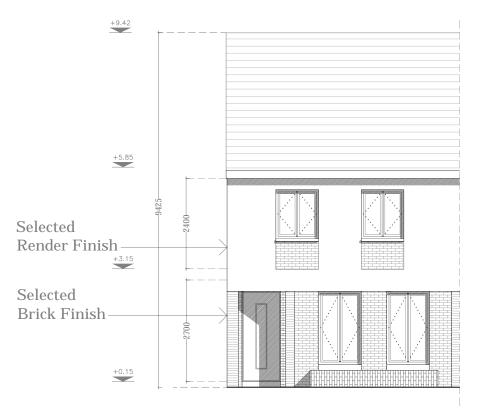

<u>House Type A</u> Front Elevation

House Type A
Side Elevation

House Type A Rear Elevation

| IMPORTANT                                                                                                                                                                                                                                          | ORIENTATION | CLIENT                               | PROJECT TITLE                                   | DRAWING TITLE | CCALE   | 1:100 on A3 | PROJECT STAGE Planning |      |     |
|----------------------------------------------------------------------------------------------------------------------------------------------------------------------------------------------------------------------------------------------------|-------------|--------------------------------------|-------------------------------------------------|---------------|---------|-------------|------------------------|------|-----|
| Do not scale this drawing, only stated dimensions to be used.                                                                                                                                                                                      |             | BCDK Holdings Ltd. & Coill Avon Ltd. | Proposed Residential Development at Edmondstown | House Type A  | SCALE   |             | DRAWING NUMBER         | REV. | ] 1 |
| Any discrepancies to be immediately notified to JFOC Architects. All dimensions to be checked on site. Only drawings marked for construction are suitable for this purpose, all others are only suitable for the use indicated by 'Project Stage'. |             |                                      |                                                 | Elevations    | DRAWN   | NS          | 18.132.PD3002          |      |     |
| This drawing is protected by copyright and is the property of JFOC Architects. Any disclosure, copying, reproduction or distribution of this information without written authorisation is prohibited and will be deemed a breach of copyright.     |             |                                      |                                                 |               | CHECKED | Juno 2020   | - 10.102.1120002       |      |     |