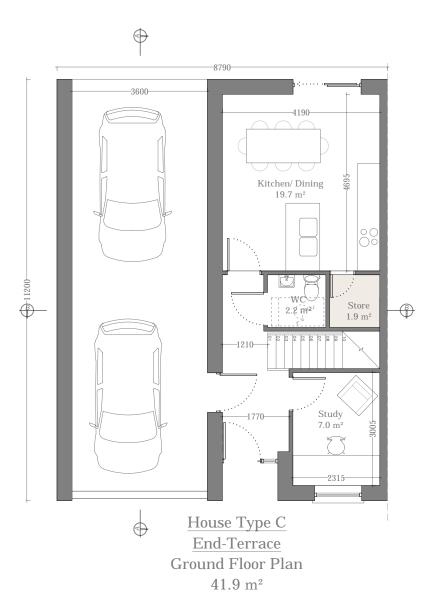

Part 3/ Part 2 Storey 4 Bed / 7 Person

Bedroom 1

Living
22.3 m²

House Type C

End-Terrace
First Floor Plan

67.0 m<sup>2</sup>

Note: Refer to Site Plan for Handing and Orientation

| House Type C         |                                          |  |  |  |  |  |  |  |  |
|----------------------|------------------------------------------|--|--|--|--|--|--|--|--|
| Total Floor Area     | 152.5m <sup>2</sup> (120m <sup>2</sup> ) |  |  |  |  |  |  |  |  |
| Kitchen/Living Area  | 48.9m <sup>2</sup> (40m <sup>2</sup> )   |  |  |  |  |  |  |  |  |
| Total Bedroom Area   | 49.9m <sup>2</sup> (43m <sup>2</sup> )   |  |  |  |  |  |  |  |  |
| Total Storage        | 6.7m <sup>2</sup> (6m <sup>2</sup> )     |  |  |  |  |  |  |  |  |
| *Minimum requirement | s shown in brackets                      |  |  |  |  |  |  |  |  |

| MPORTANT                                                                                                                                                                                                                                           | ORIENTATION | CLIENT                               | PROJECT TITLE                                   | DRAWING TITLE                                 | CCALE   | 1:100 on A3 | PROJECT STAGE  | Planning |      |     |
|----------------------------------------------------------------------------------------------------------------------------------------------------------------------------------------------------------------------------------------------------|-------------|--------------------------------------|-------------------------------------------------|-----------------------------------------------|---------|-------------|----------------|----------|------|-----|
| Do not scale this drawing, only stated dimensions to be used.                                                                                                                                                                                      |             | BCDK Holdings Ltd. & Coill Avon Ltd. | Proposed Residential Development at Edmondstown | House Type C                                  | SCALE   |             | DRAWING NUMBER |          | REV. | TE  |
| Any discrepancies to be immediately notified to JFOC Architects. All dimensions to be checked on site. Only drawings marked for construction are suitable for this purpose, all others are only suitable for the use indicated by 'Project Stage'. |             |                                      |                                                 | Ground Floor, First Floor & Third Floor Plans | DRAWN   | NS          | 10 199         | 2.PD3009 |      |     |
| This drawing is protected by copyright and is the property of JFOC Architects. Any disclosure, copying, reproduction or distribution of this                                                                                                       |             |                                      |                                                 |                                               | CHECKED |             | 10.132         | ,.PD3009 |      | ARC |
| information without written authorisation is prohibited and will be deemed a breach of copyright.                                                                                                                                                  |             |                                      |                                                 |                                               | DATE    | Oct 2020    | 1              | '        | 1    |     |

Corner End-Terracce Ground Floor Plan

41.9 m<sup>2</sup>

| House Type C1        |                                          |  |  |  |  |  |  |  |  |
|----------------------|------------------------------------------|--|--|--|--|--|--|--|--|
| Total Floor Area     | 152.5m <sup>2</sup> (120m <sup>2</sup> ) |  |  |  |  |  |  |  |  |
| Kitchen/Living Area  | 48.9m <sup>2</sup> (40m <sup>2</sup> )   |  |  |  |  |  |  |  |  |
| Total Bedroom Area   | 49.9m <sup>2</sup> (43m <sup>2</sup> )   |  |  |  |  |  |  |  |  |
| Total Storage        | 6.7m <sup>2</sup> (6m <sup>2</sup> )     |  |  |  |  |  |  |  |  |
| *Minimum requirement | *Minimum requirements shown in brackets  |  |  |  |  |  |  |  |  |