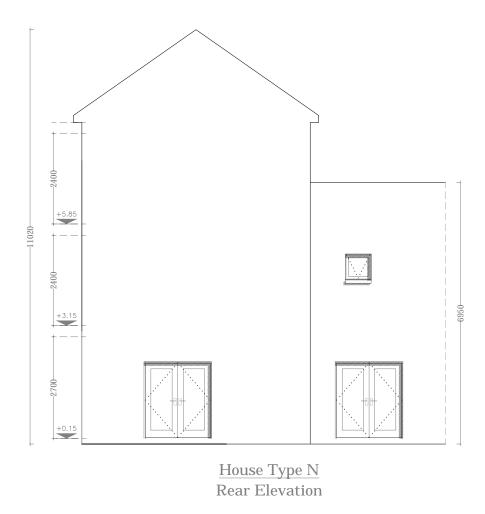

<u>House Type A</u> Front Elevation

House Type A
Side Elevation

House Type A Rear Elevation

| IMPORTANT                                                                                                                                                                                                                                          | ORIENTATION | CLIENT                               | PROJECT TITLE                                   | DRAWING TITLE | CCALE   | 1:100 on A3 | PROJECT STAGE Planning |      |     |
|----------------------------------------------------------------------------------------------------------------------------------------------------------------------------------------------------------------------------------------------------|-------------|--------------------------------------|-------------------------------------------------|---------------|---------|-------------|------------------------|------|-----|
| Do not scale this drawing, only stated dimensions to be used.                                                                                                                                                                                      |             | BCDK Holdings Ltd. & Coill Avon Ltd. | Proposed Residential Development at Edmondstown | House Type A  | SCALE   |             | DRAWING NUMBER         | REV. | ] 1 |
| Any discrepancies to be immediately notified to JFOC Architects. All dimensions to be checked on site. Only drawings marked for construction are suitable for this purpose, all others are only suitable for the use indicated by 'Project Stage'. |             |                                      |                                                 | Elevations    | DRAWN   | NS          | 18.132.PD3002          |      |     |
| This drawing is protected by copyright and is the property of JFOC Architects. Any disclosure, copying, reproduction or distribution of this information without written authorisation is prohibited and will be deemed a breach of copyright.     |             |                                      |                                                 |               | CHECKED | Juno 2020   | - 10.102.1120002       |      |     |

<u>House Type B</u> Front Elevation

<u>House Type B</u> Side (Entrance) Elevation

| MPORTANT                                                                                                                                                                                                                                           | ORIENTATION | CLIENT                               | PROJECT TITLE                                   | DRAWING TITLE | CCALE   | 1:100 on A3           | PROJECT STAGE  | Planning |      |   |
|----------------------------------------------------------------------------------------------------------------------------------------------------------------------------------------------------------------------------------------------------|-------------|--------------------------------------|-------------------------------------------------|---------------|---------|-----------------------|----------------|----------|------|---|
| Do not scale this drawing, only stated dimensions to be used.                                                                                                                                                                                      |             | BCDK Holdings Ltd. & Coill Avon Ltd. | Proposed Residential Development at Edmondstown | House Type B  | SCALE   |                       | DRAWING NUMBER |          | REV. | T |
| Any discrepancies to be immediately notified to JFOC Architects. All dimensions to be checked on site. Only drawings marked for construction are suitable for this purpose, all others are only suitable for the use indicated by 'Project Stage'. |             |                                      |                                                 | Elevations    | DRAWN   | RAWN NS 18.132.PD3006 |                | PD3006   |      | J |
| This drawing is protected by copyright and is the property of JFOC Architects. Any disclosure, copyring, reproduction or distribution of this information without written authorisation is prohibited and will be deemed a breach of converight.   |             |                                      |                                                 |               | CHECKED | I 0000                | 10.102.        | 1 20000  |      |   |

House Type B1
Front Elevation

House Type B1
Side (Entrance) Elevation

| IMPORTANT                                                                                                                                                                                                                                          | ORIENTATION | CLIENT                               | PROJECT TITLE                                   | DRAWING TITLE         | SCALE   | 1:100 on A3 | PROJECT STAGE ] | Planning |      |     |
|----------------------------------------------------------------------------------------------------------------------------------------------------------------------------------------------------------------------------------------------------|-------------|--------------------------------------|-------------------------------------------------|-----------------------|---------|-------------|-----------------|----------|------|-----|
| Do not scale this drawing, only stated dimensions to be used.                                                                                                                                                                                      |             | BCDK Holdings Ltd. & Coill Avon Ltd. | Proposed Residential Development at Edmondstown | House Type B1         | SCALE   |             | DRAWING NUMBER  |          | REV. | ] 1 |
| Any discrepancies to be immediately notified to JFOC Architects. All dimensions to be checked on site. Only drawings marked for construction are suitable for this purpose, all others are only suitable for the use indicated by 'Project Stage'. |             |                                      |                                                 | Elevations & Sections | DRAWN   | NS          | 10 122 E        | סטטפענ   |      |     |
| are suntane for this purpose, an others are only suntane for the use indicated by Project Stage.  This drawing is protected by copyright and is the property of JFOC Architects. Any disclosure, copying, reproduction or distribution of this     |             |                                      |                                                 |                       | CHECKED |             | 18.132.P        | ZD3008   |      | J   |
| information without written authorisation is prohibited and will be deemed a breach of convright.                                                                                                                                                  |             |                                      |                                                 |                       | DATE    | 0 + 0001    | 1               |          |      |     |

# House Type D - Detached

House Type D - Detached Front (Entrance) Elevation

House Type D - Detached Rear Elevation

House Type D - Detached
Side (Street) Elevation

| IMPORTANT                                                                                                                                                                                                                                        | ORIENTATION | CLIENT                               | PROJECT TITLE                                   | DRAWING TITLE        | CCALE   | 1:100 on A3 | PROJECT STAGE Planning |      |   |
|--------------------------------------------------------------------------------------------------------------------------------------------------------------------------------------------------------------------------------------------------|-------------|--------------------------------------|-------------------------------------------------|----------------------|---------|-------------|------------------------|------|---|
| Do not scale this drawing, only stated dimensions to be used.                                                                                                                                                                                    |             | BCDK Holdings Ltd. & Coill Avon Ltd. | Proposed Residential Development at Edmondstown | House Type D         | SCALE   |             | DRAWING NUMBER         | REV. | T |
| Any discrepancies to be immediately notified to JFOC Architects. All dimensions to be checked on site. Only drawings marked for construction are suitable for this purpose, all others are only suitable for the use indicated by Project Stage. |             |                                      |                                                 | Elevations & Section | DRAWN   | CMG         | 18.132.PD3018          |      |   |
| This drawing is protected by copyright and is the property of JFOC Architects. Any disclosure, copying, reproduction or distribution of this                                                                                                     |             |                                      |                                                 |                      | CHECKED | NS          | 10.132.103010          |      | • |
| information without written authorisation is prohibited and will be deemed a breach of copyright.                                                                                                                                                |             |                                      |                                                 |                      | DATE    | Oct. 2021   |                        |      |   |

House Type E1 Front Elevation

House Type E1
Rear Elevation

House Type E1
Side Elevation

| IMPORTANT                                                                                                                                                                                                                                        | ORIENTATION | CLIENT                               | PROJECT TITLE                                   | DRAWING TITLE        | CCALE   | 1:100 on A3 | PROJECT STAGE Planning |      |     |
|--------------------------------------------------------------------------------------------------------------------------------------------------------------------------------------------------------------------------------------------------|-------------|--------------------------------------|-------------------------------------------------|----------------------|---------|-------------|------------------------|------|-----|
| Do not scale this drawing, only stated dimensions to be used.                                                                                                                                                                                    |             | BCDK Holdings Ltd. & Coill Avon Ltd. | Proposed Residential Development at Edmondstown | House Type E1        | SCALE   |             | DRAWING NUMBER         | REV. | TI  |
| Any discrepancies to be immediately notified to JFOC Architects. All dimensions to be checked on site. Only drawings marked for construction are suitable for this purpose, all others are only suitable for the use indicated by Project Stage. |             |                                      |                                                 | Elevations & Section | DRAWN   | AT          | 18.132.PD3022          |      |     |
| This drawing is protected by copyright and is the property of JFOC Architects. Any disclosure, copying, reproduction or distribution of this                                                                                                     |             |                                      |                                                 |                      | CHECKED | NS          | 10.132.103022          |      | J - |
| information without written authorisation is prohibited and will be deemed a breach of copyright.                                                                                                                                                |             |                                      |                                                 |                      | DATE    | Oct 2021    |                        |      |     |

| IMPORTANT                                                                                                                                                                                                                                        | ORIENTATION | CLIENT                               | PROJECT TITLE                                   | DRAWING TITLE        | SCALE   | 1:100 on A3 | PROJECT STAGE  | Planning |      |            |
|--------------------------------------------------------------------------------------------------------------------------------------------------------------------------------------------------------------------------------------------------|-------------|--------------------------------------|-------------------------------------------------|----------------------|---------|-------------|----------------|----------|------|------------|
| Do not scale this drawing, only stated dimensions to be used.                                                                                                                                                                                    |             | BCDK Holdings Ltd. & Coill Avon Ltd. | Proposed Residential Development at Edmondstown | House Type E2        | SCALE   |             | DRAWING NUMBER |          | REV. | Tr         |
| Any discrepancies to be immediately notified to JFOC Architects. All dimensions to be checked on site. Only drawings marked for construction are suitable for this purpose, all others are only suitable for the use indicated by Project Stage. |             |                                      |                                                 | Elevations & Section | DRAWN   | AT          | 10 100         | PD3024   |      | - 11       |
| This drawing is protected by copyright and is the property of JFOC Architects. Any disclosure, copying, reproduction or distribution of this                                                                                                     |             |                                      |                                                 |                      | CHECKED | NS          | 10.132.        | PD3024   |      | <b>U</b> - |
| information without written authorisation is prohibited and will be deemed a breach of copyright.                                                                                                                                                |             |                                      |                                                 |                      | DATE    | Oct. 2021   |                |          |      |            |

| IMPORTANT                                                                                                                                                                                                                                        | ORIENTATION | CLIENT                               | PROJECT TITLE                                   | DRAWING TITLE        | CCALE   | 1:100 on A3 | PROJECT STAGE  | Planning |      |              |
|--------------------------------------------------------------------------------------------------------------------------------------------------------------------------------------------------------------------------------------------------|-------------|--------------------------------------|-------------------------------------------------|----------------------|---------|-------------|----------------|----------|------|--------------|
| Do not scale this drawing, only stated dimensions to be used.                                                                                                                                                                                    |             | BCDK Holdings Ltd. & Coill Avon Ltd. | Proposed Residential Development at Edmondstown | House Type F         | SCALE   |             | DRAWING NUMBER |          | REV. | Tr           |
| Any discrepancies to be immediately notified to JFOC Architects. All dimensions to be checked on site. Only drawings marked for construction are suitable for this purpose, all others are only suitable for the use indicated by Project Stage. |             |                                      |                                                 | Elevations & Section | DRAWN   | NS          | 10 100         | .PD3026  |      | - 11         |
| This drawing is protected by copyright and is the property of JFOC Architects. Any disclosure, copying, reproduction or distribution of this                                                                                                     |             |                                      |                                                 |                      | CHECKED |             | 10.132.        | .۲D3020  |      | <b>J</b> - , |
| information without written authorisation is prohibited and will be deemed a breach of copyright.                                                                                                                                                |             |                                      |                                                 |                      | DATE    | Oct 2021    | 1              |          |      |              |