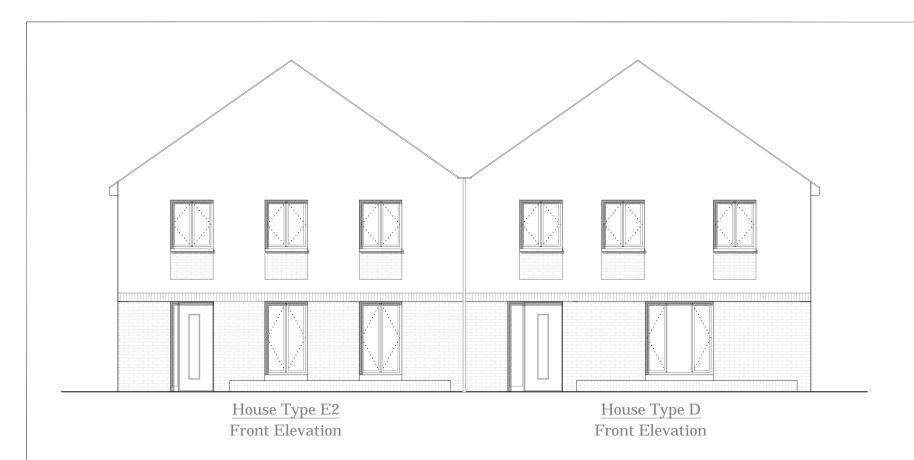

2 Storey 3 Bed / 5 Person

| House Type D        |                                                              |  |  |  |  |  |  |  |  |
|---------------------|--------------------------------------------------------------|--|--|--|--|--|--|--|--|
| Total Floor Area    | 116.0m <sup>2</sup> (92m <sup>2</sup> )                      |  |  |  |  |  |  |  |  |
| Kitchen/Living Area | 41.9m <sup>2</sup> or 42.1m <sup>2</sup> (34m <sup>2</sup> ) |  |  |  |  |  |  |  |  |
| Total Bedroom Area  | 38.5 <sup>2</sup> (32m <sup>2</sup> )                        |  |  |  |  |  |  |  |  |
| Total Storage       | 5.3m <sup>2</sup> (5m <sup>2</sup> )                         |  |  |  |  |  |  |  |  |
| *Minimum requiremen | *Minimum requirements shown in brackets                      |  |  |  |  |  |  |  |  |

# House Type D - Detached

| House Type D                            |                                                              |  |  |  |  |  |  |  |  |
|-----------------------------------------|--------------------------------------------------------------|--|--|--|--|--|--|--|--|
| Total Floor Area                        | 116.0m <sup>2</sup> (92m <sup>2</sup> )                      |  |  |  |  |  |  |  |  |
| Kitchen/Living Area                     | 41.9m <sup>2</sup> or 42.1m <sup>2</sup> (34m <sup>2</sup> ) |  |  |  |  |  |  |  |  |
| Total Bedroom Area                      | 38.5 <sup>2</sup> (32m <sup>2</sup> )                        |  |  |  |  |  |  |  |  |
| Total Storage                           | 5.3m <sup>2</sup> (5m <sup>2</sup> )                         |  |  |  |  |  |  |  |  |
| *Minimum requirements shown in brackets |                                                              |  |  |  |  |  |  |  |  |

| House Type E2 - End tce |                                        |  |  |  |  |  |  |  |  |  |
|-------------------------|----------------------------------------|--|--|--|--|--|--|--|--|--|
| Total Floor Area        | 91.6m <sup>2</sup> (80m <sup>2</sup> ) |  |  |  |  |  |  |  |  |  |
| Kitchen/Living Area     | 32.0m <sup>2</sup> (30m <sup>2</sup> ) |  |  |  |  |  |  |  |  |  |
| Total Bedroom Area      | 27.9m <sup>2</sup> (25m <sup>2</sup> ) |  |  |  |  |  |  |  |  |  |
| Total Storage           | 4.9m <sup>2</sup> (4m <sup>2</sup> )   |  |  |  |  |  |  |  |  |  |
| *Minimum requirement.   | s shown in brackets                    |  |  |  |  |  |  |  |  |  |

Note: Refer to Site Plan for Handing and Orientation

| IMPORTANT                                                                                                                                                                                                                                        | ORIENTATION | CLIENT                               | PROJECT TITLE                                   | DRAWING TITLE | SCALE   | 1:100 on A3 | PROJECT STAGE  | Planning |      |  |
|--------------------------------------------------------------------------------------------------------------------------------------------------------------------------------------------------------------------------------------------------|-------------|--------------------------------------|-------------------------------------------------|---------------|---------|-------------|----------------|----------|------|--|
| Do not scale this drawing, only stated dimensions to be used.                                                                                                                                                                                    |             | BCDK Holdings Ltd. & Coill Avon Ltd. | Proposed Residential Development at Edmondstown | House Type E2 | SCALE   |             | DRAWING NUMBER |          | REV. |  |
| Any discrepancies to be immediately notified to JFOC Architects. All dimensions to be checked on site. Only drawings marked for construction are suitable for this purpose, all others are only suitable for the use indicated by Project Stage. |             |                                      |                                                 | Floor Plans   | DRAWN   | AT          | 10 129         | PD3023   |      |  |
| This drawing is protected by copyright and is the property of JFOC Architects. Any disclosure, copying, reproduction or distribution of this                                                                                                     |             |                                      |                                                 |               | CHECKED | NS          | 10.132.        | 1 D3023  |      |  |
| information without written authorisation is prohibited and will be deemed a breach of copyright.                                                                                                                                                |             |                                      |                                                 |               | DATE    | Oct. 2021   |                |          |      |  |

| IMPORTANT                                                                                                                                                                                                                                        | ORIENTATION | CLIENT                               | PROJECT TITLE                                   | DRAWING TITLE        | SCALE   | 1:100 on A3 | PROJECT STAGE  | Planning |      |            |
|--------------------------------------------------------------------------------------------------------------------------------------------------------------------------------------------------------------------------------------------------|-------------|--------------------------------------|-------------------------------------------------|----------------------|---------|-------------|----------------|----------|------|------------|
| Do not scale this drawing, only stated dimensions to be used.                                                                                                                                                                                    |             | BCDK Holdings Ltd. & Coill Avon Ltd. | Proposed Residential Development at Edmondstown | House Type E2        | SCALE   |             | DRAWING NUMBER |          | REV. | Tr         |
| Any discrepancies to be immediately notified to JFOC Architects. All dimensions to be checked on site. Only drawings marked for construction are suitable for this purpose, all others are only suitable for the use indicated by Project Stage. |             |                                      |                                                 | Elevations & Section | DRAWN   | AT          | 10 100         | PD3024   |      | - 11       |
| This drawing is protected by copyright and is the property of JFOC Architects. Any disclosure, copying, reproduction or distribution of this                                                                                                     |             |                                      |                                                 |                      | CHECKED | NS          | 10.132.        | PD3024   |      | <b>U</b> - |
| information without written authorisation is prohibited and will be deemed a breach of copyright.                                                                                                                                                |             |                                      |                                                 |                      | DATE    | Oct. 2021   |                |          |      |            |