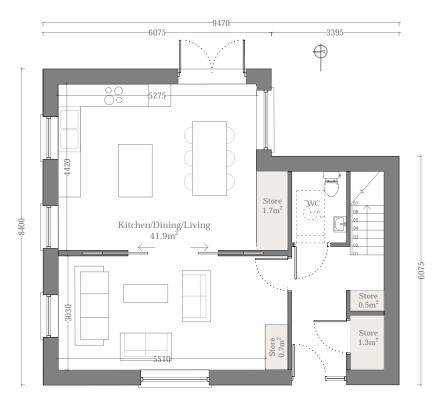

2 Storey 3 Bed / 5 Person

| House Type D        |                                                              |  |  |  |  |  |  |  |  |
|---------------------|--------------------------------------------------------------|--|--|--|--|--|--|--|--|
| Total Floor Area    | 116.0m <sup>2</sup> (92m <sup>2</sup> )                      |  |  |  |  |  |  |  |  |
| Kitchen/Living Area | 41.9m <sup>2</sup> or 42.1m <sup>2</sup> (34m <sup>2</sup> ) |  |  |  |  |  |  |  |  |
| Total Bedroom Area  | 38.5 <sup>2</sup> (32m <sup>2</sup> )                        |  |  |  |  |  |  |  |  |
| Total Storage       | 5.3m <sup>2</sup> (5m <sup>2</sup> )                         |  |  |  |  |  |  |  |  |
| *Minimum requiremen | *Minimum requirements shown in brackets                      |  |  |  |  |  |  |  |  |

# House Type D - Detached

| House Type D                            |                                                              |  |  |  |  |  |  |  |  |
|-----------------------------------------|--------------------------------------------------------------|--|--|--|--|--|--|--|--|
| Total Floor Area                        | 116.0m <sup>2</sup> (92m <sup>2</sup> )                      |  |  |  |  |  |  |  |  |
| Kitchen/Living Area                     | 41.9m <sup>2</sup> or 42.1m <sup>2</sup> (34m <sup>2</sup> ) |  |  |  |  |  |  |  |  |
| Total Bedroom Area                      | 38.5 <sup>2</sup> (32m <sup>2</sup> )                        |  |  |  |  |  |  |  |  |
| Total Storage                           | 5.3m <sup>2</sup> (5m <sup>2</sup> )                         |  |  |  |  |  |  |  |  |
| *Minimum requirements shown in brackets |                                                              |  |  |  |  |  |  |  |  |