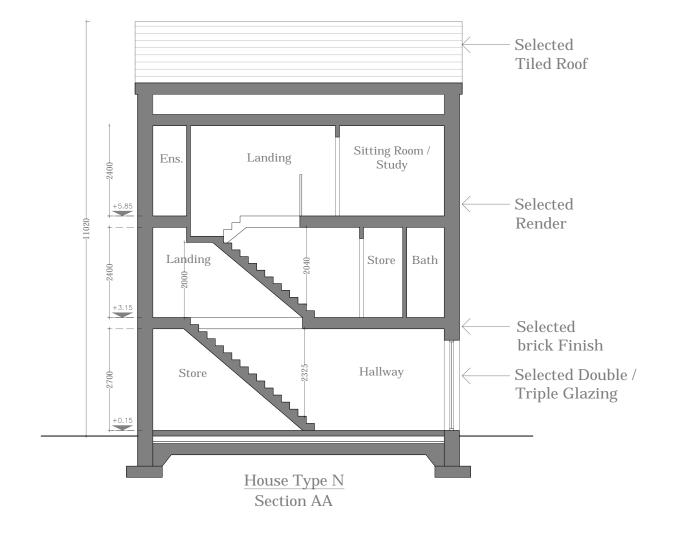

House Type B1
Front Elevation

House Type B1
Side (Entrance) Elevation

| IMPORTANT                                                                                                                                                                                                                                          | ORIENTATION | CLIENT                               | PROJECT TITLE                                   | DRAWING TITLE         | SCALE   | 1:100 on A3 | PROJECT STAGE ] | Planning |      |     |
|----------------------------------------------------------------------------------------------------------------------------------------------------------------------------------------------------------------------------------------------------|-------------|--------------------------------------|-------------------------------------------------|-----------------------|---------|-------------|-----------------|----------|------|-----|
| Do not scale this drawing, only stated dimensions to be used.                                                                                                                                                                                      |             | BCDK Holdings Ltd. & Coill Avon Ltd. | Proposed Residential Development at Edmondstown | House Type B1         | SCALE   |             | DRAWING NUMBER  |          | REV. | ] 1 |
| Any discrepancies to be immediately notified to JFOC Architects. All dimensions to be checked on site. Only drawings marked for construction are suitable for this purpose, all others are only suitable for the use indicated by 'Project Stage'. |             |                                      |                                                 | Elevations & Sections | DRAWN   | NS          | 10 122 E        | סטטפענ   |      |     |
| are suntane for this purpose, an others are only suntane for the use indicated by Project Stage.  This drawing is protected by copyright and is the property of JFOC Architects. Any disclosure, copying, reproduction or distribution of this     |             |                                      |                                                 |                       | CHECKED |             | 18.132.P        | ZD3008   |      | J   |
| information without written authorisation is prohibited and will be deemed a breach of convright.                                                                                                                                                  |             |                                      |                                                 |                       | DATE    | 0 + 0001    | 1               |          |      |     |