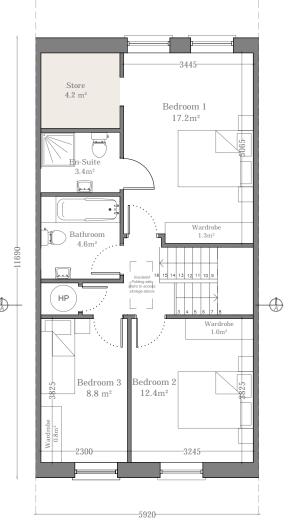

House Type A Ground Floor Plan 59.4m<sup>2</sup>

House Type A
First Floor Plan
61.5m<sup>2</sup>

Note: Refer to Site Plan for Handing and Orientation

| IMPORTANT                                                                                                                                                                                                                                         | ORIENTATION | CLIENT                               | PROJECT TITLE                                   | DRAWING TITLE | CCALE   | 1:100 on A3 | PROJECT STAGE Planning |      |    |
|---------------------------------------------------------------------------------------------------------------------------------------------------------------------------------------------------------------------------------------------------|-------------|--------------------------------------|-------------------------------------------------|---------------|---------|-------------|------------------------|------|----|
| Do not scale this drawing, only stated dimensions to be used.                                                                                                                                                                                     |             | BCDK Holdings Ltd. & Coill Avon Ltd. | Proposed Residential Development at Edmondstown | House Type A  | SCALE   |             | DRAWING NUMBER         | REV. | Tr |
| Any discrepancies to be immediately notified to JFOC Architects. All dimensions to be checked on site. Only drawings marked for construction are suitable for this purpose, all others are only suitable for the use indicated by Project Stage'. |             |                                      |                                                 | Floor Plans   | DRAWN   | CMG         | 18.132.PD3001          |      | 11 |
| are suitable for this purpose, an others are only suitable for the use molicated by Project Stage.  This drawing is protected by copyright and is the property of JFOC Architects. Any disclosure, copying, reproduction or distribution of this  |             |                                      |                                                 |               | CHECKED |             | 10.132.103001          |      | 9. |
| information without written authorisation is prohibited and will be deemed a breach of convrient                                                                                                                                                  |             |                                      |                                                 |               | DATE    | Iuna 2020   | 1                      |      |    |

House Type A Ground Floor Plan 59.4m<sup>2</sup>

House Type A First Floor Plan 61.5m<sup>2</sup>

Note: Refer to Site Plan for Handing and Orientation

| MPORTANT                                                                                                                                                                                                                                           | ORIENTATION | CLIENT                               | PROJECT TITLE                                   | DRAWING TITLE | CCALE | 1:100 on A3 | PROJECT STAGE  | Planning |      |   |
|----------------------------------------------------------------------------------------------------------------------------------------------------------------------------------------------------------------------------------------------------|-------------|--------------------------------------|-------------------------------------------------|---------------|-------|-------------|----------------|----------|------|---|
| Do not scale this drawing, only stated dimensions to be used.                                                                                                                                                                                      |             | BCDK Holdings Ltd. & Coill Avon Ltd. | Proposed Residential Development at Edmondstown | House Type A1 | SCALE |             | DRAWING NUMBER |          | REV. | T |
| Any discrepancies to be immediately notified to JFOC Architects. All dimensions to be checked on site. Only drawings marked for construction are suitable for this purpose, all others are only suitable for the use indicated by 'Project Stage'. |             |                                      |                                                 | Floor Plans   | DRAWN | CMG         | 18.132         | .PD3003  |      | J |
| This drawing is protected by copyright and is the property of JFOC Architects. Any disclosure, copying, reproduction or distribution of this information without written authorisation is prohibited and will be deemed a breach of convright.     |             |                                      |                                                 |               | DATE  | I.m. 2020   | -              |          |      |   |