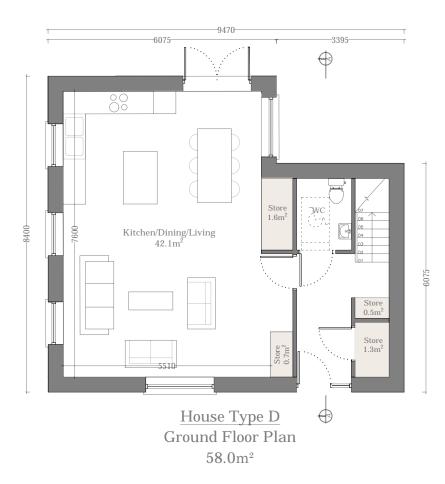

House Type D - Alternative Plan
Ground Floor Plan
58.0m<sup>2</sup>

| MPORTANT                                                                                                                                                                                                                                           | ORIENTATION | CLIENT                               | PROJECT TITLE                                   | DRAWING TITLE | CCALE   | 1:100 on A3 | PROJECT STAGE  | Planning  |      |   |
|----------------------------------------------------------------------------------------------------------------------------------------------------------------------------------------------------------------------------------------------------|-------------|--------------------------------------|-------------------------------------------------|---------------|---------|-------------|----------------|-----------|------|---|
| Do not scale this drawing, only stated dimensions to be used.                                                                                                                                                                                      |             | BCDK Holdings Ltd. & Coill Avon Ltd. | Proposed Residential Development at Edmondstown | House Type D  | SCALE   |             | DRAWING NUMBER |           | REV. | I |
| Any discrepancies to be immediately notified to JFOC Architects. All dimensions to be checked on site. Only drawings marked for construction are suitable for this purpose, all others are only suitable for the use indicated by 'Project Stage'. |             |                                      |                                                 | Floor Plans   | DRAWN   | CMG         | 10 100         | PD3017    |      |   |
| This drawing is protected by copyright and is the property of JFOC Architects. Any disclosure, copying, reproduction or distribution of this                                                                                                       |             |                                      |                                                 |               | CHECKED | NS          | 10.132.        | ווווענעדו |      | U |
| information without written authorisation is prohibited and will be deemed a breach of copyright.                                                                                                                                                  |             |                                      |                                                 |               | DATE    | Oct. 2021   |                |           |      | 1 |