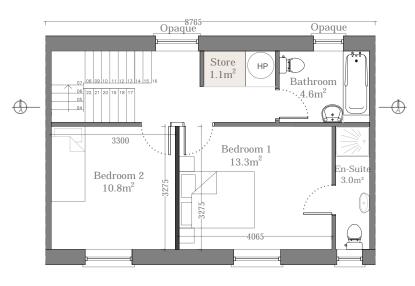

House Type G

60.2m<sup>2</sup>

House Type G First Floor Plan 61.3m<sup>2</sup>

| MPORTANT                                                                                                                                                                                                                                           | ORIENTATION | CLIENT                               | PROJECT TITLE                                   | DRAWING TITLE | SCALE   | 1:100 on A3 | PROJECT STAGE Planning |      |     |
|----------------------------------------------------------------------------------------------------------------------------------------------------------------------------------------------------------------------------------------------------|-------------|--------------------------------------|-------------------------------------------------|---------------|---------|-------------|------------------------|------|-----|
| Do not scale this drawing, only stated dimensions to be used.                                                                                                                                                                                      |             | BCDK Holdings Ltd. & Coill Avon Ltd. | Proposed Residential Development at Edmondstown | House Type G  | SCALE   |             | DRAWING NUMBER         | REV. | T   |
| Any discrepancies to be immediately notified to JFOC Architects. All dimensions to be checked on site. Only drawings marked for construction are suitable for this purpose, all others are only suitable for the use indicated by 'Project Stage'. |             |                                      |                                                 | Floor Plans   | DRAWN   | NS          | 10 100 DD0007          |      |     |
| are suntaine for this purpose, an others are only suntaine for the use indicated by Project Stage.  This drawing is protected by copyright and is the property of JFOC Architects. Any disclosure, copying, reproduction or distribution of this   |             |                                      |                                                 |               | CHECKED |             | 18.132.PD3027          |      | A R |
| information without written authorisation is prohibited and will be deemed a breach of copyright.                                                                                                                                                  |             |                                      |                                                 |               | DATE    | Oct 2021    |                        |      |     |