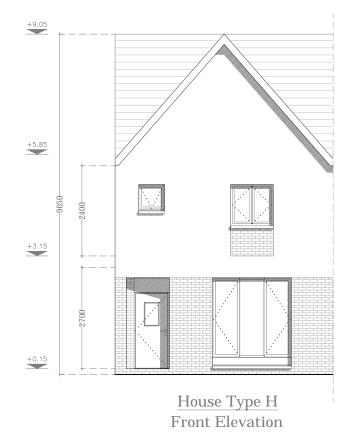

e for the use indicated by Project Stage.  This drawing is protected by copyright and is the property of JFOC Architects. Any disclosure, copying, reproduction or distribution of this |             |                                      |                                                 |               | CHECKE | D           | 18.132         | PD3029   |      | J-AI |
| information without written authorisation is prohibited and will be deemed a breach of copyright.                                                                                                                                                |             |                                      |                                                 |               | DATE   | Oct 2021    |                |          | '    |      |









House Type H Side Elevation

| IMPORTANT                                                                                                                                                                                                                                          | ORIENTATION | CLIENT                               | PROJECT TITLE                                   | DRAWING TITLE        | CCALE   | 1:100 on A3 | PROJECT STAGE Planning |      |   |
|----------------------------------------------------------------------------------------------------------------------------------------------------------------------------------------------------------------------------------------------------|-------------|--------------------------------------|-------------------------------