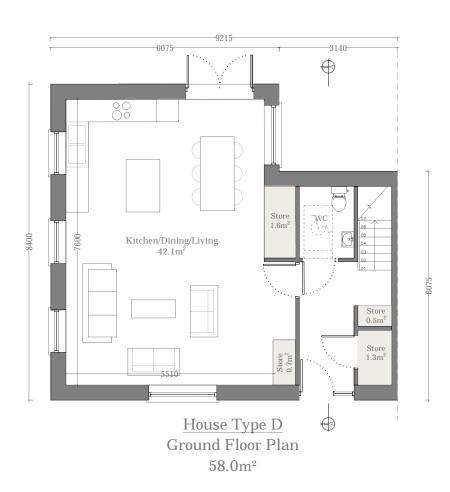

2 Storey 3 Bed / 5 Person

| House Type D        |                                                              |  |  |  |  |  |  |  |  |
|---------------------|--------------------------------------------------------------|--|--|--|--|--|--|--|--|
| Total Floor Area    | 116.0m <sup>2</sup> (92m <sup>2</sup> )                      |  |  |  |  |  |  |  |  |
| Kitchen/Living Area | 41.9m <sup>2</sup> or 42.1m <sup>2</sup> (34m <sup>2</sup> ) |  |  |  |  |  |  |  |  |
| Total Bedroom Area  | 38.5 <sup>2</sup> (32m <sup>2</sup> )                        |  |  |  |  |  |  |  |  |
| Total Storage       | 5.3m <sup>2</sup> (5m <sup>2</sup> )                         |  |  |  |  |  |  |  |  |
| *Minimum requiremen | *Minimum requirements shown in brackets                      |  |  |  |  |  |  |  |  |

| IMPORTANT                                                                                                                                                                                                                                        | ORIENTATION | CLIENT                               | PROJECT TITLE                                   | DRAWING TITLE | SCALE   | 1:100 on A3 | PROJECT STAGE Planni | ing |      |    |
|--------------------------------------------------------------------------------------------------------------------------------------------------------------------------------------------------------------------------------------------------|-------------|--------------------------------------|-------------------------------------------------|---------------|---------|-------------|----------------------|-----|------|----|
| Do not scale this drawing, only stated dimensions to be used.                                                                                                                                                                                    |             | BCDK Holdings Ltd. & Coill Avon Ltd. | Proposed Residential Development at Edmondstown | House Type D  | SCALE   |             | DRAWING NUMBER       | RF  | ₹EV. | T  |
| Any discrepancies to be immediately notified to JFOC Architects. All dimensions to be checked on site. Only drawings marked for construction are suitable for this purpose, all others are only suitable for the use indicated by Project Stage. |             |                                      |                                                 | Floor Plans   | DRAWN   | CMG         | 18.132.PD3           | 015 |      |    |
| This drawing is protected by copyright and is the property of JFOC Architects. Any disclosure, copying, reproduction or distribution of this                                                                                                     |             |                                      |                                                 |               | CHECKED | NS          | 10.132.103           | 013 |      | J. |
| information without written authorisation is prohibited and will be deemed a breach of copyright.                                                                                                                                                |             |                                      |                                                 |               | DATE    | Oct. 2021   | 1                    |     |      | ı  |