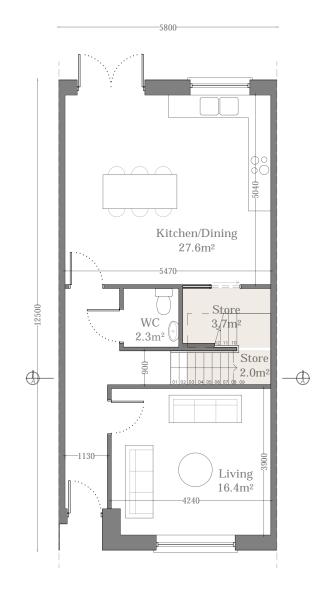

House Type A Ground Floor Plan 59.4m<sup>2</sup>

House Type A
First Floor Plan
61.5m<sup>2</sup>

Note: Refer to Site Plan for Handing and Orientation

| IMPORTANT                                                                                                                                                                                                                                         | ORIENTATION | CLIENT                               | PROJECT TITLE                                   | DRAWING TITLE | CCALE   | 1:100 on A3 | PROJECT STAGE Planning |      |    |
|---------------------------------------------------------------------------------------------------------------------------------------------------------------------------------------------------------------------------------------------------|-------------|--------------------------------------|-------------------------------------------------|---------------|---------|-------------|------------------------|------|----|
| Do not scale this drawing, only stated dimensions to be used.                                                                                                                                                                                     |             | BCDK Holdings Ltd. & Coill Avon Ltd. | Proposed Residential Development at Edmondstown | House Type A  | SCALE   |             | DRAWING NUMBER         | REV. | Tr |
| Any discrepancies to be immediately notified to JFOC Architects. All dimensions to be checked on site. Only drawings marked for construction are suitable for this purpose, all others are only suitable for the use indicated by Project Stage'. |             |                                      |                                                 | Floor Plans   | DRAWN   | CMG         | 18.132.PD3001          |      | 11 |
| are suitable for this purpose, an others are only suitable for the use molicated by Project Stage.  This drawing is protected by copyright and is the property of JFOC Architects. Any disclosure, copying, reproduction or distribution of this  |             |                                      |                                                 |               | CHECKED |             | 10.132.103001          |      | 9. |
| information without written authorisation is prohibited and will be deemed a breach of convrient                                                                                                                                                  |             |                                      |                                                 |               | DATE    | Iuna 2020   | 1                      |      |    |