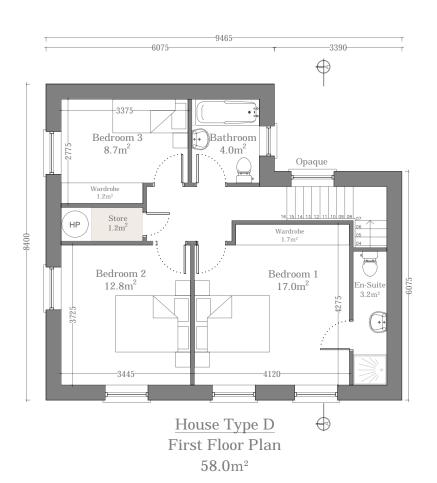

House Type D - Alternative Plan
Ground Floor Plan
58.0m<sup>2</sup>

| MPORTANT                                                                                                                                                                                                                                           | ORIENTATION | CLIENT                               | PROJECT TITLE                                   | DRAWING TITLE | CCALE   | 1:100 on A3 | PROJECT STAGE  | Planning  |      |   |
|----------------------------------------------------------------------------------------------------------------------------------------------------------------------------------------------------------------------------------------------------|-------------|--------------------------------------|-------------------------------------------------|---------------|---------|-------------|----------------|-----------|------|---|
| Do not scale this drawing, only stated dimensions to be used.                                                                                                                                                                                      |             | BCDK Holdings Ltd. & Coill Avon Ltd. | Proposed Residential Development at Edmondstown | House Type D  | SCALE   |             | DRAWING NUMBER |           | REV. | I |
| Any discrepancies to be immediately notified to JFOC Architects. All dimensions to be checked on site. Only drawings marked for construction are suitable for this purpose, all others are only suitable for the use indicated by 'Project Stage'. |             |                                      |                                                 | Floor Plans   | DRAWN   | CMG         | 10 100         | PD3017    |      |   |
| This drawing is protected by copyright and is the property of JFOC Architects. Any disclosure, copying, reproduction or distribution of this                                                                                                       |             |                                      |                                                 |               | CHECKED | NS          | 10.132.        | ווווענעדו |      | U |
| information without written authorisation is prohibited and will be deemed a breach of copyright.                                                                                                                                                  |             |                                      |                                                 |               | DATE    | Oct. 2021   |                |           |      | 1 |