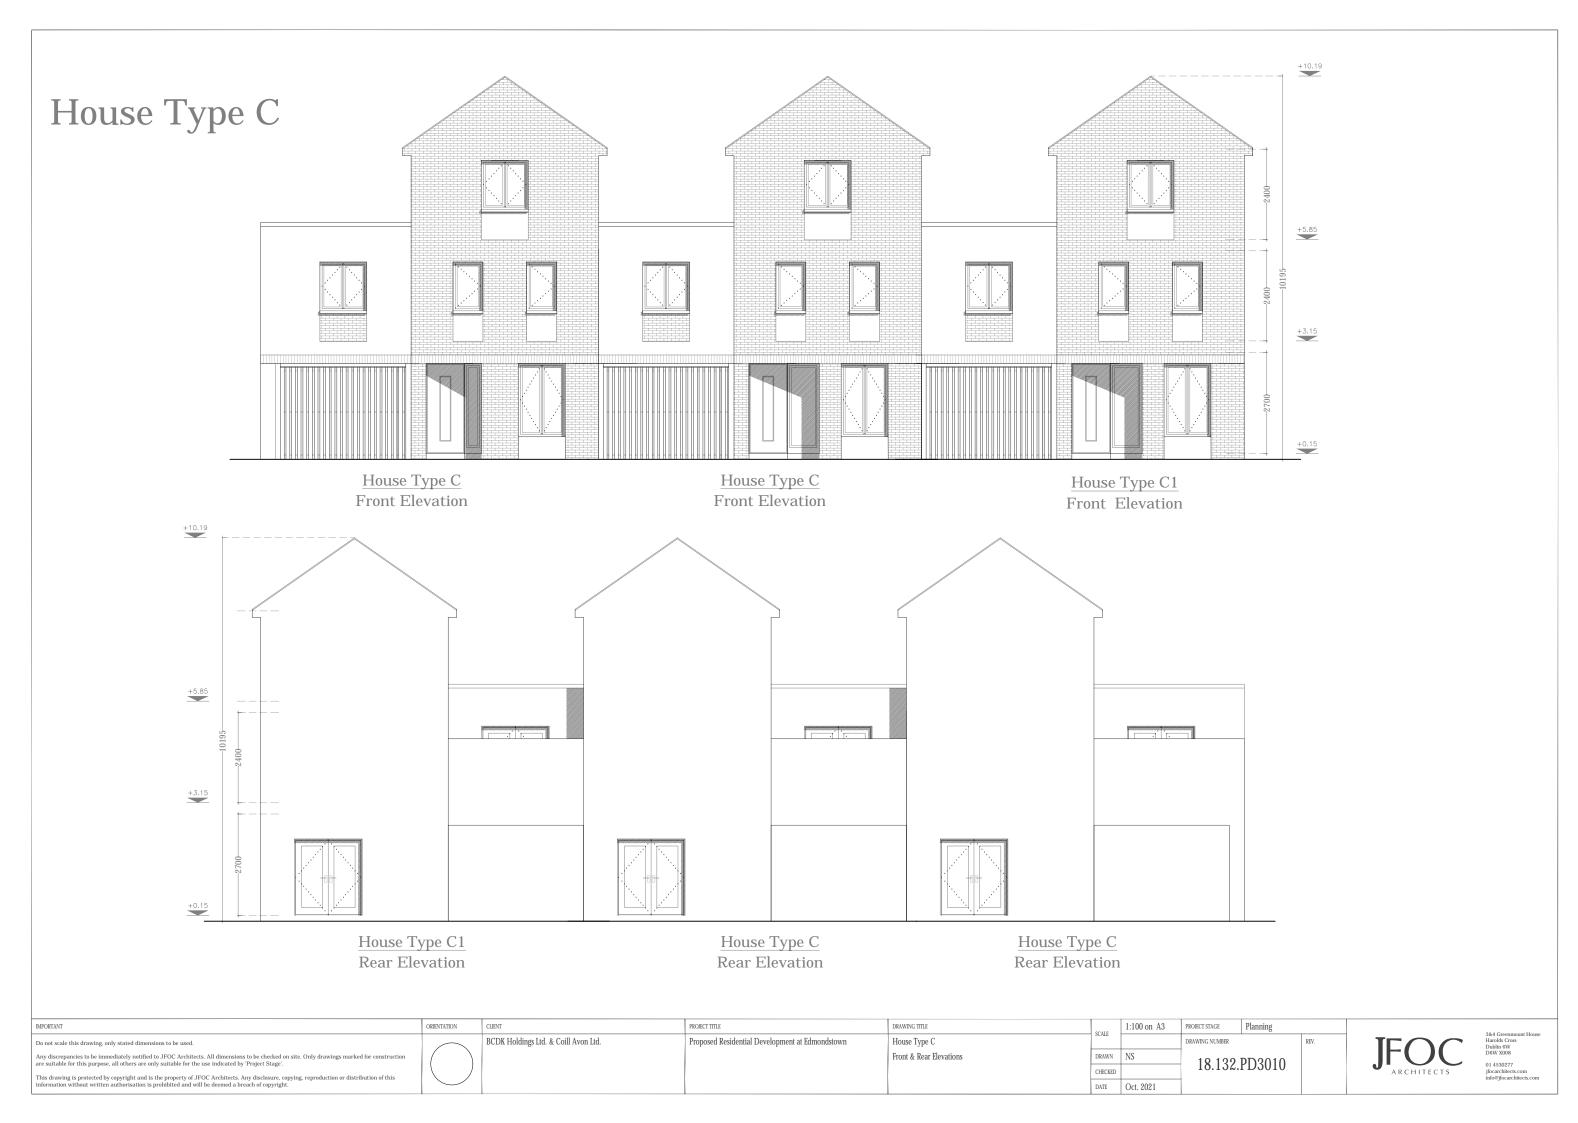

Part 3/ Part 2 Storey 4 Bed / 7 Person

Bedroom 1

Living
22.3 m²

House Type C

End-Terrace
First Floor Plan

67.0 m<sup>2</sup>

Note: Refer to Site Plan for Handing and Orientation

| House Type C         |                                          |  |  |  |  |  |  |  |  |
|----------------------|------------------------------------------|--|--|--|--|--|--|--|--|
| Total Floor Area     | 152.5m <sup>2</sup> (120m <sup>2</sup> ) |  |  |  |  |  |  |  |  |
| Kitchen/Living Area  | 48.9m <sup>2</sup> (40m <sup>2</sup> )   |  |  |  |  |  |  |  |  |
| Total Bedroom Area   | 49.9m <sup>2</sup> (43m <sup>2</sup> )   |  |  |  |  |  |  |  |  |
| Total Storage        | 6.7m <sup>2</sup> (6m <sup>2</sup> )     |  |  |  |  |  |  |  |  |
| *Minimum requirement | s shown in brackets                      |  |  |  |  |  |  |  |  |

| MPORTANT                                                                                                                                                                                                                                           | ORIENTATION | CLIENT                               | PROJECT TITLE                                   | DRAWING TITLE                                 | CCALE   | 1:100 on A3 | PROJECT STAGE  | Planning |      |     |
|----------------------------------------------------------------------------------------------------------------------------------------------------------------------------------------------------------------------------------------------------|-------------|--------------------------------------|-------------------------------------------------|-----------------------------------------------|---------|-------------|----------------|----------|------|-----|
| Do not scale this drawing, only stated dimensions to be used.                                                                                                                                                                                      |             | BCDK Holdings Ltd. & Coill Avon Ltd. | Proposed Residential Development at Edmondstown | House Type C                                  | SCALE   |             | DRAWING NUMBER |          | REV. | TE  |
| Any discrepancies to be immediately notified to JFOC Architects. All dimensions to be checked on site. Only drawings marked for construction are suitable for this purpose, all others are only suitable for the use indicated by 'Project Stage'. |             |                                      |                                                 | Ground Floor, First Floor & Third Floor Plans | DRAWN   | NS          | 10 199         | 2.PD3009 |      |     |
| This drawing is protected by copyright and is the property of JFOC Architects. Any disclosure, copying, reproduction or distribution of this                                                                                                       |             |                                      |                                                 |                                               | CHECKED |             | 10.132         | ,.PD3009 |      | ARC |
| information without written authorisation is prohibited and will be deemed a breach of copyright.                                                                                                                                                  |             |                                      |                                                 |                                               | DATE    | Oct 2020    | 1              | '        | 1    |     |

Corner End-Terracce Ground Floor Plan

41.9 m<sup>2</sup>

| House Type C1        |                                          |  |  |  |  |  |  |  |  |
|----------------------|------------------------------------------|--|--|--|--|--|--|--|--|
| Total Floor Area     | 152.5m <sup>2</sup> (120m <sup>2</sup> ) |  |  |  |  |  |  |  |  |
| Kitchen/Living Area  | 48.9m <sup>2</sup> (40m <sup>2</sup> )   |  |  |  |  |  |  |  |  |
| Total Bedroom Area   | 49.9m <sup>2</sup> (43m <sup>2</sup> )   |  |  |  |  |  |  |  |  |
| Total Storage        | 6.7m <sup>2</sup> (6m <sup>2</sup> )     |  |  |  |  |  |  |  |  |
| *Minimum requirement | *Minimum requirements shown in brackets  |  |  |  |  |  |  |  |  |

| MPORTANT                                                                                                                                                                                                                                           | ORIENTATION | CLIENT                               | PROJECT TITLE                                   | DRAWING TITLE                                 | CCALE   | 1:100 on A3 | PROJECT STAGE Planning |      |      |
|----------------------------------------------------------------------------------------------------------------------------------------------------------------------------------------------------------------------------------------------------|-------------|--------------------------------------|-------------------------------------------------|-----------------------------------------------|---------|-------------|------------------------|------|------|
| Do not scale this drawing, only stated dimensions to be used.                                                                                                                                                                                      |             | BCDK Holdings Ltd. & Coill Avon Ltd. | Proposed Residential Development at Edmondstown | House Type C1                                 | SCALE   |             | DRAWING NUMBER         | REV. | TC/  |
| Any discrepancies to be immediately notified to JFOC Architects. All dimensions to be checked on site. Only drawings marked for construction are suitable for this purpose, all others are only suitable for the use indicated by 'Project Stage'. |             |                                      |                                                 | Ground Floor, First Floor & Third Floor Plans | DRAWN   | NS          | 18.132.PD3012          |      |      |
| This drawing is protected by copyright and is the property of JFOC Architects. Any disclosure, copying, reproduction or distribution of this                                                                                                       |             |                                      |                                                 |                                               | CHECKED |             | 10.132.103012          |      | ARCI |
| information without written authorisation is prohibited and will be deemed a breach of copyright.                                                                                                                                                  |             |                                      |                                                 |                                               | DATE    | Oct. 2021   |                        |      |      |