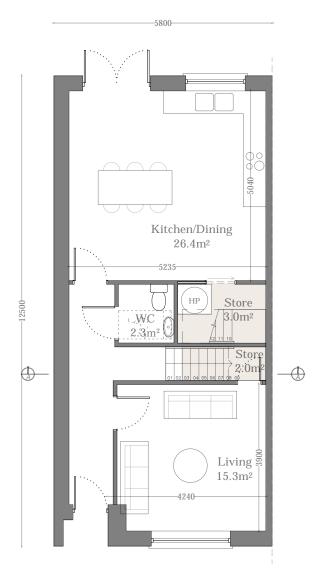

House Type G

60.2m<sup>2</sup>

House Type G First Floor Plan 61.3m<sup>2</sup>

| MPORTANT                                                                                                                                                                                                                                           | ORIENTATION | CLIENT                               | PROJECT TITLE                                   | DRAWING TITLE | SCALE   | 1:100 on A3 | PROJECT STAGE Planning |      |     |
|----------------------------------------------------------------------------------------------------------------------------------------------------------------------------------------------------------------------------------------------------|-------------|--------------------------------------|-------------------------------------------------|---------------|---------|-------------|------------------------|------|-----|
| Do not scale this drawing, only stated dimensions to be used.                                                                                                                                                                                      |             | BCDK Holdings Ltd. & Coill Avon Ltd. | Proposed Residential Development at Edmondstown | House Type G  | SCALE   |             | DRAWING NUMBER         | REV. | T   |
| Any discrepancies to be immediately notified to JFOC Architects. All dimensions to be checked on site. Only drawings marked for construction are suitable for this purpose, all others are only suitable for the use indicated by 'Project Stage'. |             |                                      |                                                 | Floor Plans   | DRAWN   | NS          | 10 100 DD0007          |      |     |
| are suntaine for this purpose, an others are only suntaine for the use indicated by Project Stage.  This drawing is protected by copyright and is the property of JFOC Architects. Any disclosure, copying, reproduction or distribution of this   |             |                                      |                                                 |               | CHECKED |             | 18.132.PD3027          |      | A R |
| information without written authorisation is prohibited and will be deemed a breach of copyright.                                                                                                                                                  |             |                                      |                                                 |               | DATE    | Oct 2021    |                        |      |     |