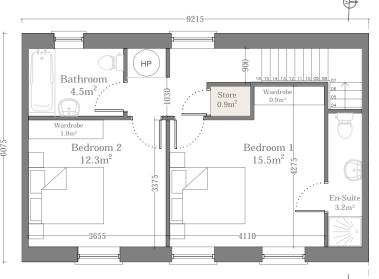

**JFOC** 

2 Storey 2 Bed / 4 Person

| House Type E - mid tce |                                        |  |  |  |  |  |  |  |
|------------------------|----------------------------------------|--|--|--|--|--|--|--|
| Total Floor Area       | 91.6m <sup>2</sup> (80m <sup>2</sup> ) |  |  |  |  |  |  |  |
| Kitchen/Living Area    | 32.0m <sup>2</sup> (30m <sup>2</sup> ) |  |  |  |  |  |  |  |
| Total Bedroom Area     | 27.9m <sup>2</sup> (25m <sup>2</sup> ) |  |  |  |  |  |  |  |
| Total Storage          | 4.9m <sup>2</sup> (4m <sup>2</sup> )   |  |  |  |  |  |  |  |
| *Minimum requirement.  | s shown in brackets                    |  |  |  |  |  |  |  |

House Type E - Mid Terrace
First Floor Plan
46.8m²

Note: Refer to Site Plan for Handing and Orientation

| MPORTANT                                                                                                                                                                                                                                         | ORIENTATION | CLIENT                               | PROJECT TITLE                                   | DRAWING TITLE | CCALE   | 1:100 on A3 | PROJECT STAGE Planning |      |   |
|--------------------------------------------------------------------------------------------------------------------------------------------------------------------------------------------------------------------------------------------------|-------------|--------------------------------------|-------------------------------------------------|---------------|---------|-------------|------------------------|------|---|
| Do not scale this drawing, only stated dimensions to be used.                                                                                                                                                                                    |             | BCDK Holdings Ltd. & Coill Avon Ltd. | Proposed Residential Development at Edmondstown | House Type E  | SCALE   |             | DRAWING NUMBER         | REV. | T |
| Any discrepancies to be immediately notified to JFOC Architects. All dimensions to be checked on site. Only drawings marked for construction are suitable for this purpose, all others are only suitable for the use indicated by Project Stage. |             |                                      |                                                 | Floor Plans   | DRAWN   | CMG         | 18.132.PD.3019         |      | J |
| This drawing is protected by copyright and is the property of JFOC Architects. Any disclosure, copying, reproduction or distribution of this                                                                                                     |             |                                      |                                                 |               | CHECKED | NS          | 10.10%.1 D.0010        |      |   |
| information without written authorisation is prohibited and will be deemed a breach of copyright.                                                                                                                                                |             |                                      |                                                 |               | DATE    | Oct. 2021   |                        |      |   |