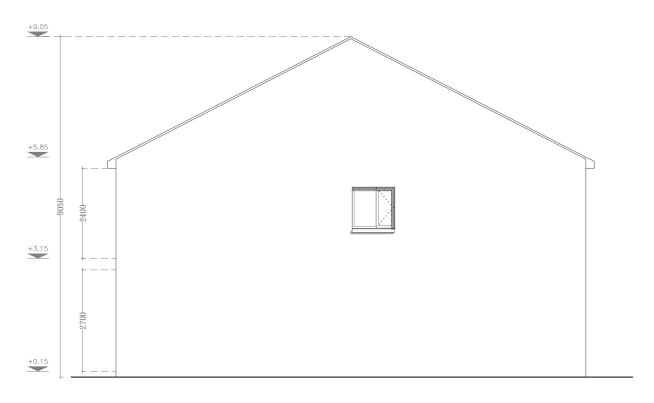

2 Storey 3 Bed / 5 Person

| House Type G           |                                         |  |  |  |  |  |  |  |  |  |
|------------------------|-----------------------------------------|--|--|--|--|--|--|--|--|--|
| Total Floor Area       | 121.5m <sup>2</sup> (92m <sup>2</sup> ) |  |  |  |  |  |  |  |  |  |
| Aggregate Living Area  | 41.7m <sup>2</sup> (34m <sup>2</sup> )  |  |  |  |  |  |  |  |  |  |
| Aggregate Bedroom Area | 33.8m <sup>2</sup> (32m <sup>2</sup> )  |  |  |  |  |  |  |  |  |  |
| Total Storage          | 6.1m <sup>2</sup> (5m <sup>2</sup> )    |  |  |  |  |  |  |  |  |  |
| Minimum requirements   | shown in brackets                       |  |  |  |  |  |  |  |  |  |

House Type G

60.2m<sup>2</sup>

House Type G First Floor Plan 61.3m<sup>2</sup>

| MPORTANT                                                                                                                                                                                                                                           | ORIENTATION | CLIENT                               | PROJECT TITLE                                   | DRAWING TITLE | SCALE   | 1:100 on A3 | PROJECT STAGE Planning |      |     |
|----------------------------------------------------------------------------------------------------------------------------------------------------------------------------------------------------------------------------------------------------|-------------|--------------------------------------|-------------------------------------------------|---------------|---------|-------------|------------------------|------|-----|
| Do not scale this drawing, only stated dimensions to be used.                                                                                                                                                                                      |             | BCDK Holdings Ltd. & Coill Avon Ltd. | Proposed Residential Development at Edmondstown | House Type G  | SCALE   |             | DRAWING NUMBER         | REV. | T   |
| Any discrepancies to be immediately notified to JFOC Architects. All dimensions to be checked on site. Only drawings marked for construction are suitable for this purpose, all others are only suitable for the use indicated by 'Project Stage'. |             |                                      |                                                 | Floor Plans   | DRAWN   | NS          | 10 100 DD0007          |      |     |
| are suntaine for this purpose, an others are only suntaine for the use indicated by Project Stage.  This drawing is protected by copyright and is the property of JFOC Architects. Any disclosure, copying, reproduction or distribution of this   |             |                                      |                                                 |               | CHECKED |             | 18.132.PD3027          |      | A R |
| information without written authorisation is prohibited and will be deemed a breach of copyright.                                                                                                                                                  |             |                                      |                                                 |               | DATE    | Oct 2021    |                        |      |     |