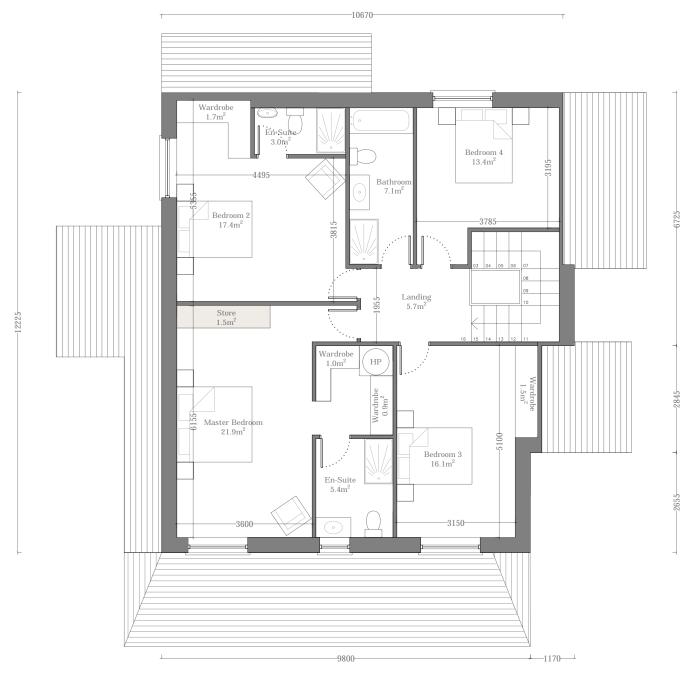

Dublin 6W D6W X008 01 4530277 jfocarchitects.com info@ifocarchitects.com

2.5 Storey 4 Bed / 7 Person

| House Type B                            |                                         |  |  |  |  |  |
|-----------------------------------------|-----------------------------------------|--|--|--|--|--|
| Total Floor Area                        | 160m <sup>2</sup> (120m <sup>2</sup> )  |  |  |  |  |  |
| Kitchen/Living Area                     | 50.4 m <sup>2</sup> (40m <sup>2</sup> ) |  |  |  |  |  |
| Total Bedroom Area                      | 54.1 m <sup>2</sup> (43m <sup>2</sup> ) |  |  |  |  |  |
| Total Storage                           | 8.3 m <sup>2</sup> (6m <sup>2</sup> )   |  |  |  |  |  |
| *Minimum requirements shown in brackets |                                         |  |  |  |  |  |

House Type B

Ground Floor Plan

 $64 \text{ m}^2$ 

Bedroom 1 14.2 m<sup>2</sup>

Bedroom 3

Bedroom 2 13.9m<sup>2</sup>

 $\frac{\text{House Type B}}{\text{4th Bedroom}}$  Second Floor Plan  $38 \text{ m}^2$ 

PROJECT STAGE

18.132.PD3005

Note: Refer to Site Plan for Handing and Orientation

|  | MPORTANT                                                                                                                                                                                                                                           | ORIENTATION | CLIENT                               | PROJECT TITLE                                   | DRAWING TITLE | CCALE   | 1:100 on A3 |  |
|--|----------------------------------------------------------------------------------------------------------------------------------------------------------------------------------------------------------------------------------------------------|-------------|--------------------------------------|-------------------------------------------------|---------------|---------|-------------|--|
|  | Do not scale this drawing, only stated dimensions to be used.                                                                                                                                                                                      |             | BCDK Holdings Ltd. & Coill Avon Ltd. | Proposed Residential Development at Edmondstown | House Type B  | SCALE   |             |  |
|  | Any discrepancies to be immediately notified to JFOC Architects. All dimensions to be checked on site. Only drawings marked for construction are suitable for this purpose, all others are only suitable for the use indicated by 'Project Stage'. |             |                                      |                                                 | Floor Plans   | DRAWN   | CMG         |  |
|  | This drawing is protected by copyright and is the property of JFOC Architects. Any disclosure, copying, reproduction or distribution of this                                                                                                       |             |                                      |                                                 |               | CHECKED |             |  |
|  | information without written authorisation is prohibited and will be deemed a breach of copyright.                                                                                                                                                  |             |                                      |                                                 |               | DATE    | June 2020   |  |