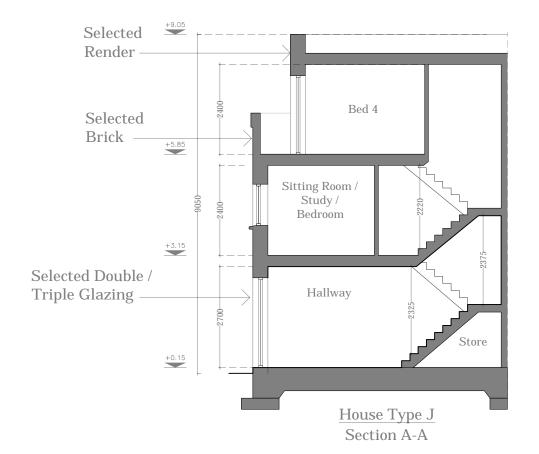

|                                                 |               | CHECKED | )           | 10.132.        | ונטנעז   |      | ARCHITECTS | 01 4530277<br>jfocarchitects.com<br>info@jfocarchitec |
| information without written authorisation is prohibited and will be deemed a breach of copyright.                                                                                                                                                  |             |                                      |                                                 |               | DATE    | Oct. 2021   |                |          |      |            | mocjiocarcinice                                       |



House Type J Side Elevation



Rear Elevation



House Type J Front Elevation



DRAWING TITLE

House Type J

Elevations & Section

1:100 on A3

DRAWN NS
CHECKED

DATE Oct. 2021

Planning

18.132.PD3032

PROJECT STAGE

DRAWING NUMBER

| IMPORTANT                                                                                                                                                                                                                                          | ORIENTATION | CLIENT                               | PROJECT TITLE                                   | Ι |
|----------------------------------------------------------------------------------------------------------------------------------------------------------------------------------------------------------------------------------------------------|-------------|------------------------------