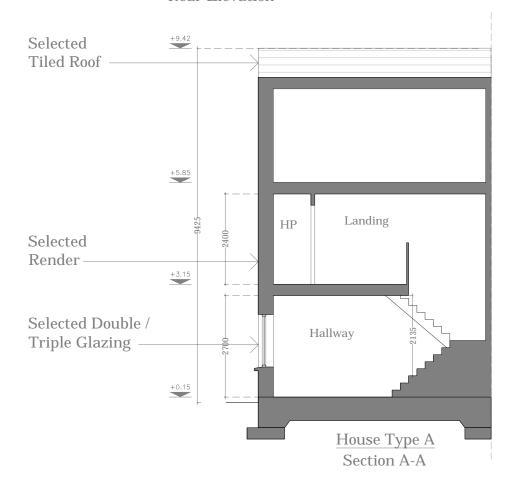

<u>House Type A</u> Front Elevation

House Type A
Side Elevation

House Type A Rear Elevation

| IMPORTANT                                                                                                                                                                                                                                          | ORIENTATION | CLIENT                               | PROJECT TITLE                                   | DRAWING TITLE | CCALE   | 1:100 on A3 | PROJECT STAGE Planning |      |     |
|----------------------------------------------------------------------------------------------------------------------------------------------------------------------------------------------------------------------------------------------------|-------------|--------------------------------------|-------------------------------------------------|---------------|---------|-------------|------------------------|------|-----|
| Do not scale this drawing, only stated dimensions to be used.                                                                                                                                                                                      |             | BCDK Holdings Ltd. & Coill Avon Ltd. | Proposed Residential Development at Edmondstown | House Type A  | SCALE   |             | DRAWING NUMBER         | REV. | ] 1 |
| Any discrepancies to be immediately notified to JFOC Architects. All dimensions to be checked on site. Only drawings marked for construction are suitable for this purpose, all others are only suitable for the use indicated by 'Project Stage'. |             |                                      |                                                 | Elevations    | DRAWN   | NS          | 18.132.PD3002          |      |     |
| This drawing is protected by copyright and is the property of JFOC Architects. Any disclosure, copying, reproduction or distribution of this information without written authorisation is prohibited and will be deemed a breach of copyright.     |             |                                      |                                                 |               | CHECKED | Juno 2020   | - 10.102.1120002       |      |     |