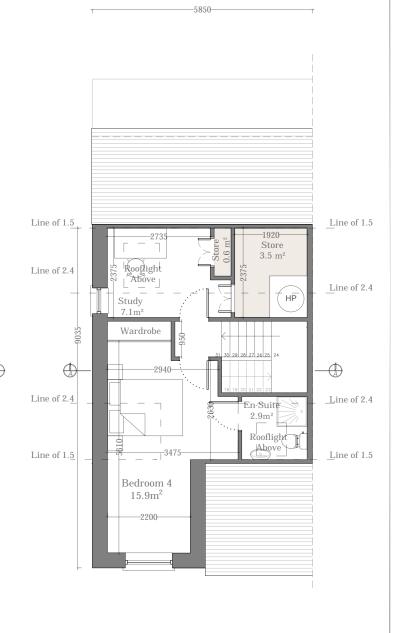

House Type B1
Front Elevation

House Type B1
Side (Entrance) Elevation

| IMPORTANT                                                                                                                                                                                                                                          | ORIENTATION | CLIENT                               | PROJECT TITLE                                   | DRAWING TITLE         | SCALE   | 1:100 on A3 | PROJECT STAGE ] | Planning |      |     |
|----------------------------------------------------------------------------------------------------------------------------------------------------------------------------------------------------------------------------------------------------|-------------|--------------------------------------|-------------------------------------------------|-----------------------|---------|-------------|-----------------|----------|------|-----|
| Do not scale this drawing, only stated dimensions to be used.                                                                                                                                                                                      |             | BCDK Holdings Ltd. & Coill Avon Ltd. | Proposed Residential Development at Edmondstown | House Type B1         | SCALE   |             | DRAWING NUMBER  |          | REV. | ] 1 |
| Any discrepancies to be immediately notified to JFOC Architects. All dimensions to be checked on site. Only drawings marked for construction are suitable for this purpose, all others are only suitable for the use indicated by 'Project Stage'. |             |                                      |                                                 | Elevations & Sections | DRAWN   | NS          | 10 122 E        | סטטפענ   |      |     |
| are suntane for this purpose, an others are only suntane for the use indicated by Project Stage.  This drawing is protected by copyright and is the property of JFOC Architects. Any disclosure, copying, reproduction or distribution of this     |             |                                      |                                                 |                       | CHECKED |             | 18.132.P        | ZD3008   |      | J   |
| information without written authorisation is prohibited and will be deemed a breach of convright.                                                                                                                                                  |             |                                      |                                                 |                       | DATE    | 0 + 0001    | 1               |          |      |     |