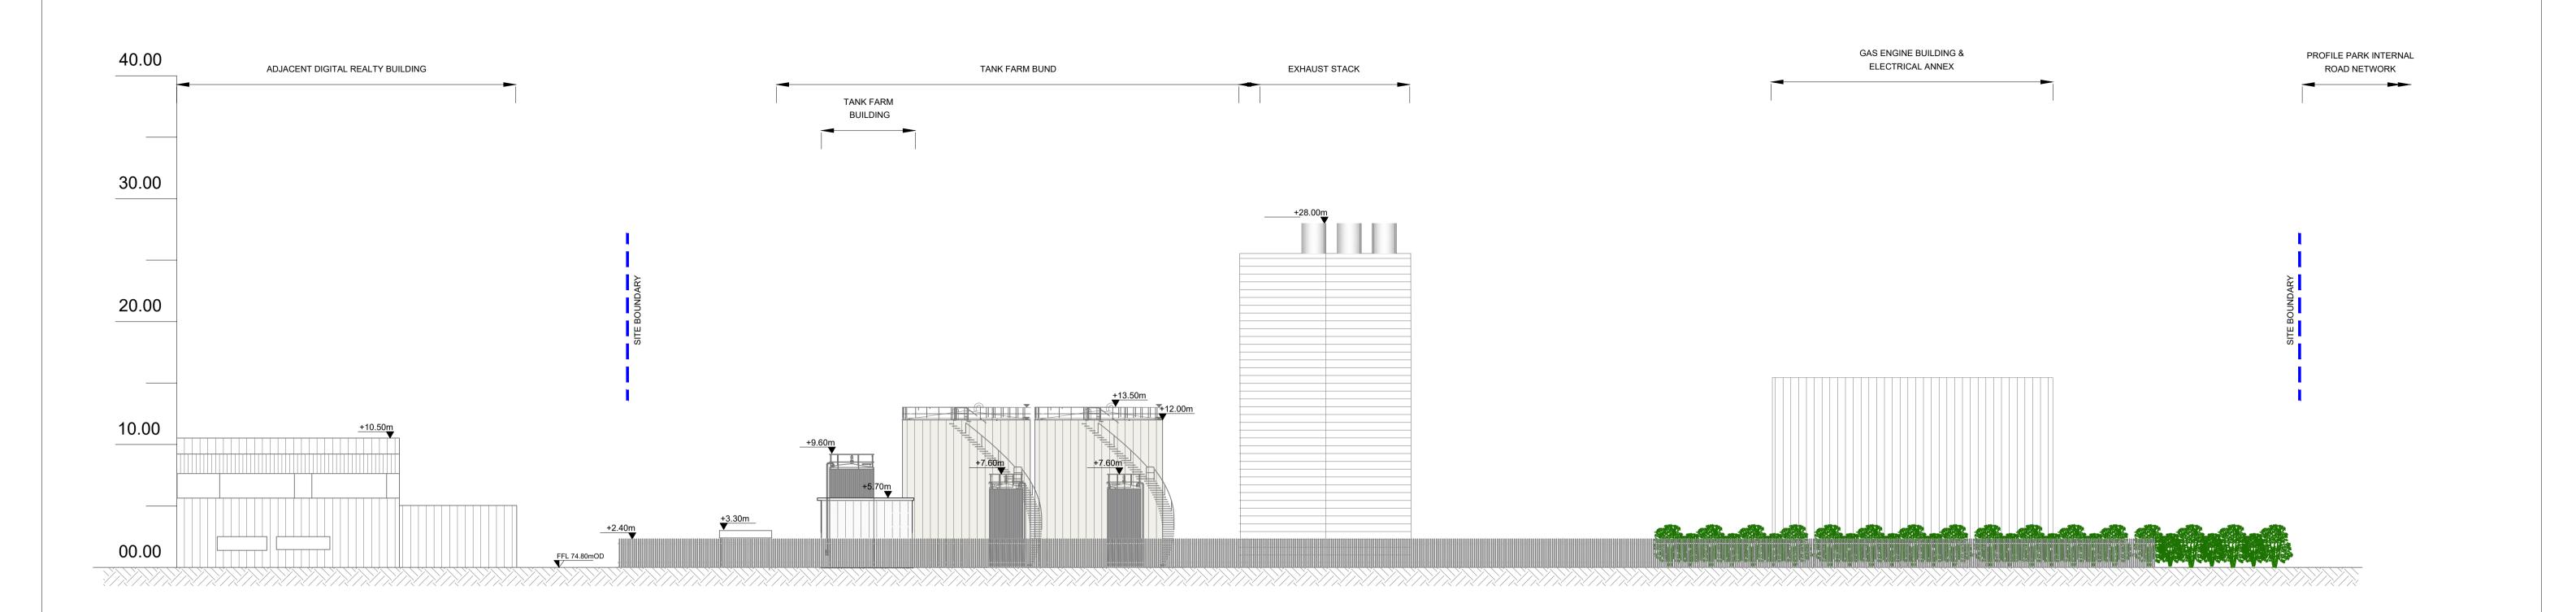

## **CONTIGUOUS ELEVATION D**

- Scale 1:250

As agreed with South Dublin County Council in the pre-application consultation meeting the final finishes, including cladding materials and colour codes, will be agreed with the Council post planning through planning condition. Greener Ideas Limited will ensure only Council approved finished are applied on site.