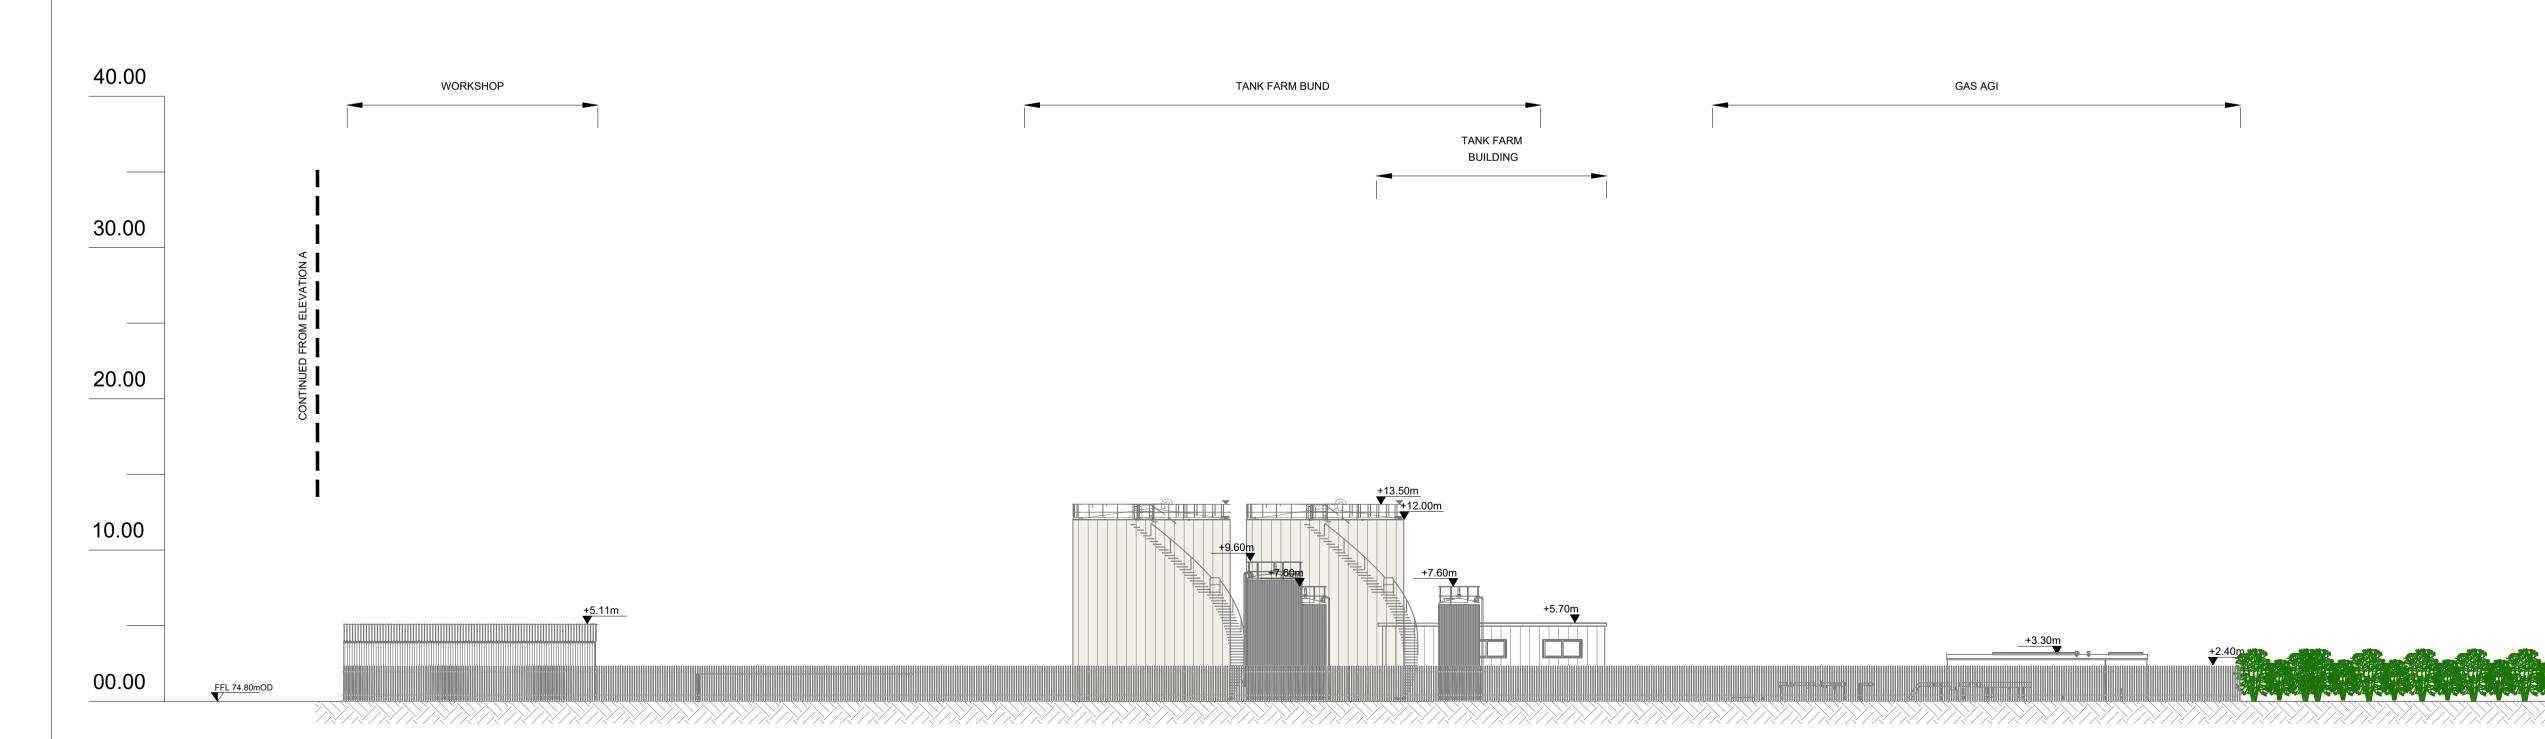

## **CONTIGUOUS ELEVATION A**

- Scale 1:250



As agreed with South Dublin County Council in the pre-application consultation meeting the final finishes, including cladding materials and colour codes, will be agreed with the Council post planning through planning condition. Greener Ideas Limited will ensure only Council approved finished are applied on site.



PROFILE PARK INTERNAL
ROAD NETWORK

Greener Ideas

Project:

PROFILE PARK POWER PLANT

Title:

CONTIGUOUS ELEVATION
Sheet 1 of 3

Scale @ A1: 1:250

Prepared by: Checked: Date:
M. Nolan M. McCarthy March 2022

Project Director: S. Tinnelly

Drawing Status: Planning

TOBIN CONSULTING ENGINEERS

CONSULTING ENGINEERS

Block 10-4, Blanchardstown Corporate Park,
Dublin 15, Ireland.
tel: +353-(0)1-8030406
fax:+353-(0)1-8030409
e-mail: dublin@tobin.ie
www.tobin.ie

TOBIN Consulting E