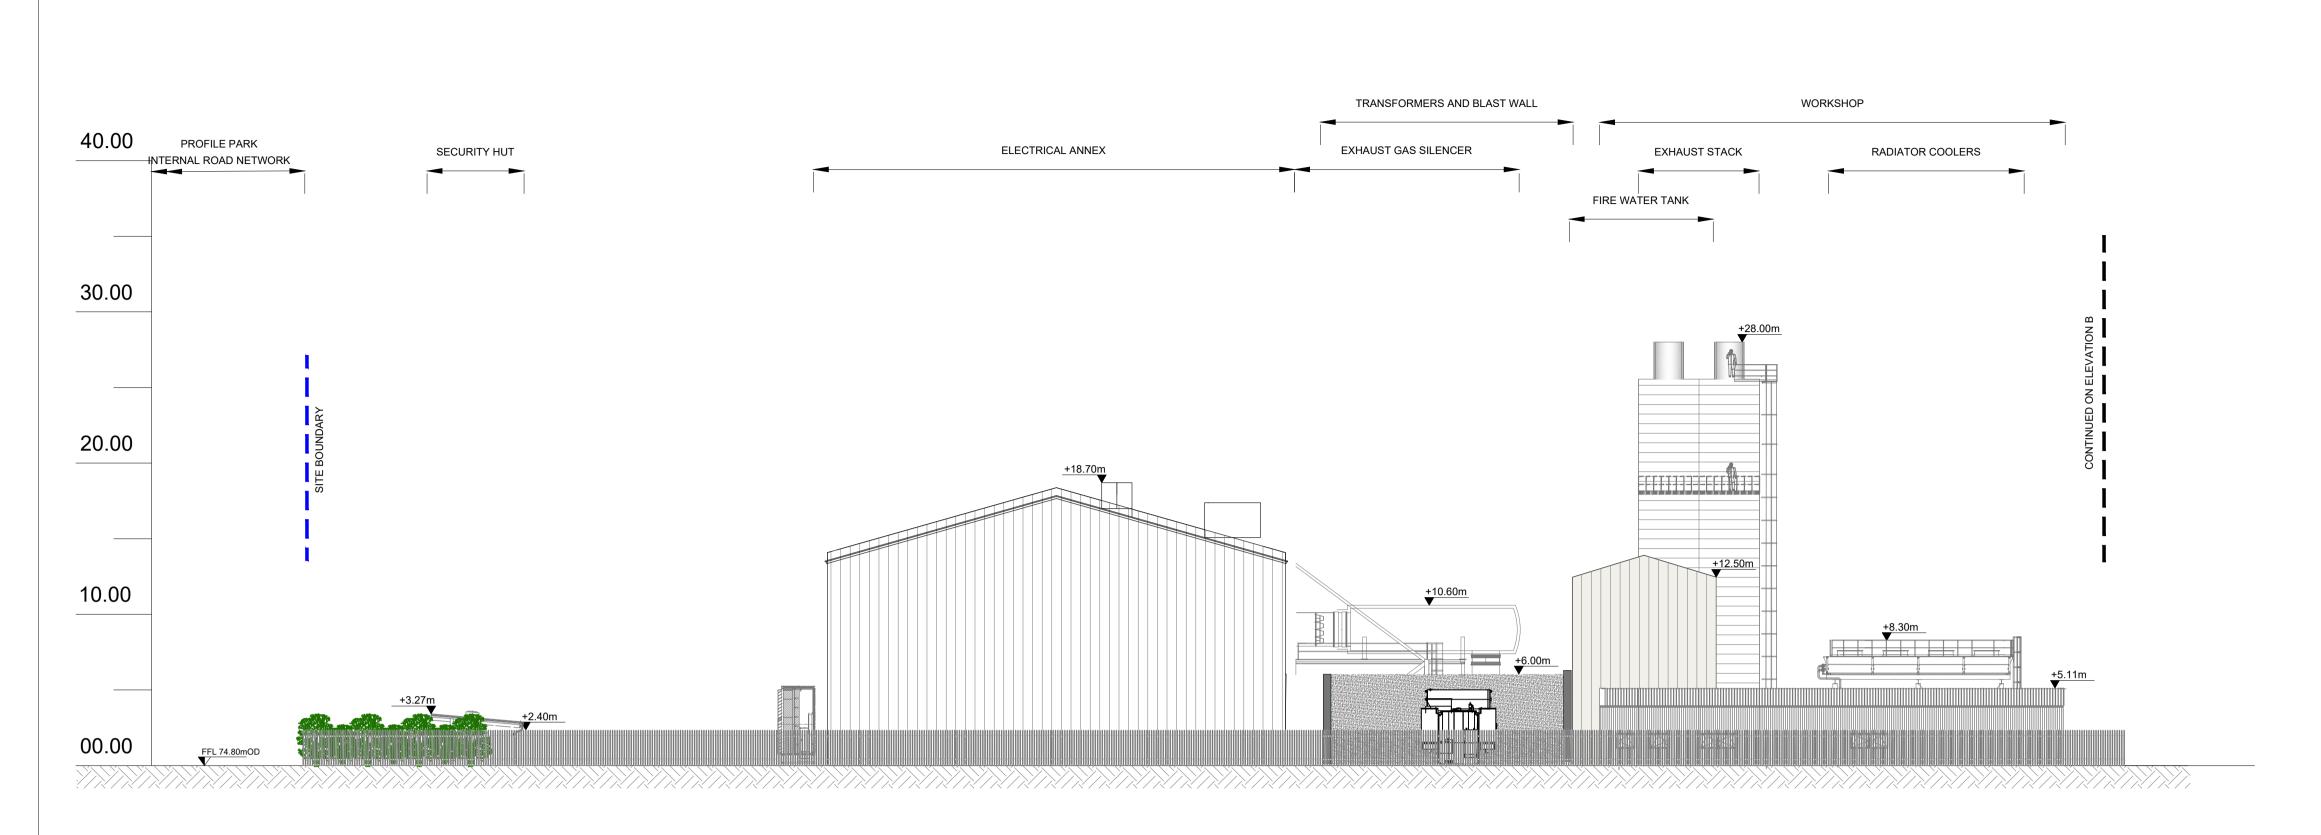

## **CONTIGUOUS ELEVATION A**

- Scale 1:250

As agreed with South Dublin County Council in the pre-application consultation meeting the final finishes, including cladding materials and colour codes, will be agreed with the Council post planning through planning condition. Greener Ideas Limited will ensure only Council approved finished are applied on site.

PROFILE PARK INTERNAL
ROAD NETWORK

Greener Ideas

Project:

PROFILE PARK POWER PLANT

Title:

CONTIGUOUS ELEVATION
Sheet 1 of 3

Scale @ A1: 1:250

Prepared by: Checked: Date:
M. Nolan M. McCarthy March 2022