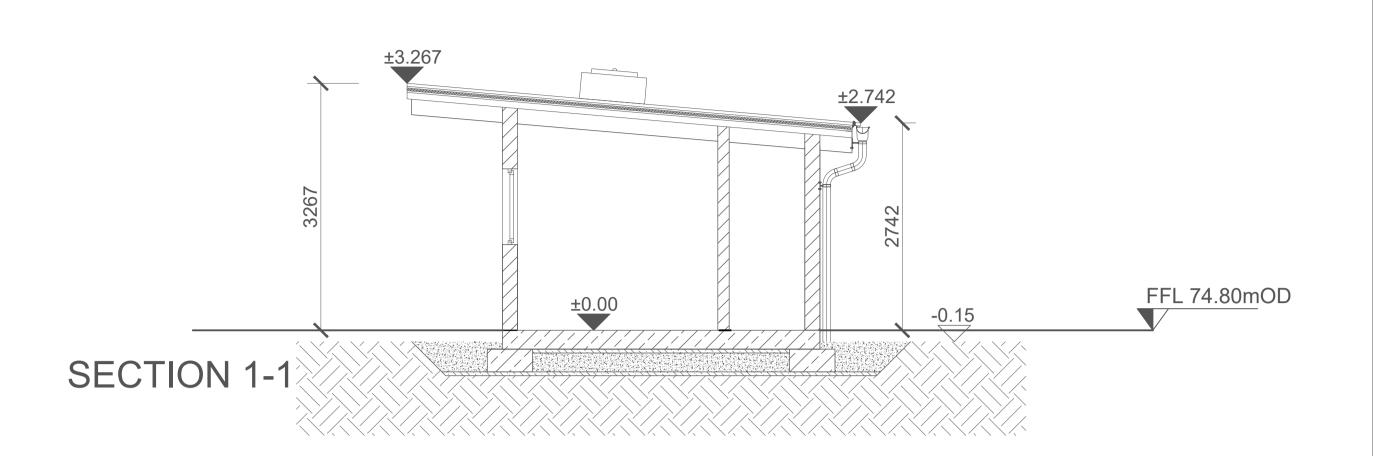

Project:

PROFILE PARK **POWER PLANT** 

SECURITY HUT PLAN, ELEVATIONS & SECTION

1:50 Prepared by: Checked: M. McCarthy March 2022 M. Nolan Project Director: S. Tinnelly

Drawing Status: Planning

Block 10-4, Blanchardstown Corporate Park, Dublin 15, Ireland. tel: +353-(0)1-8030406 fax:+353-(0)1-8030409 e-mail: dublin@tobin.ie www.tobin.ie