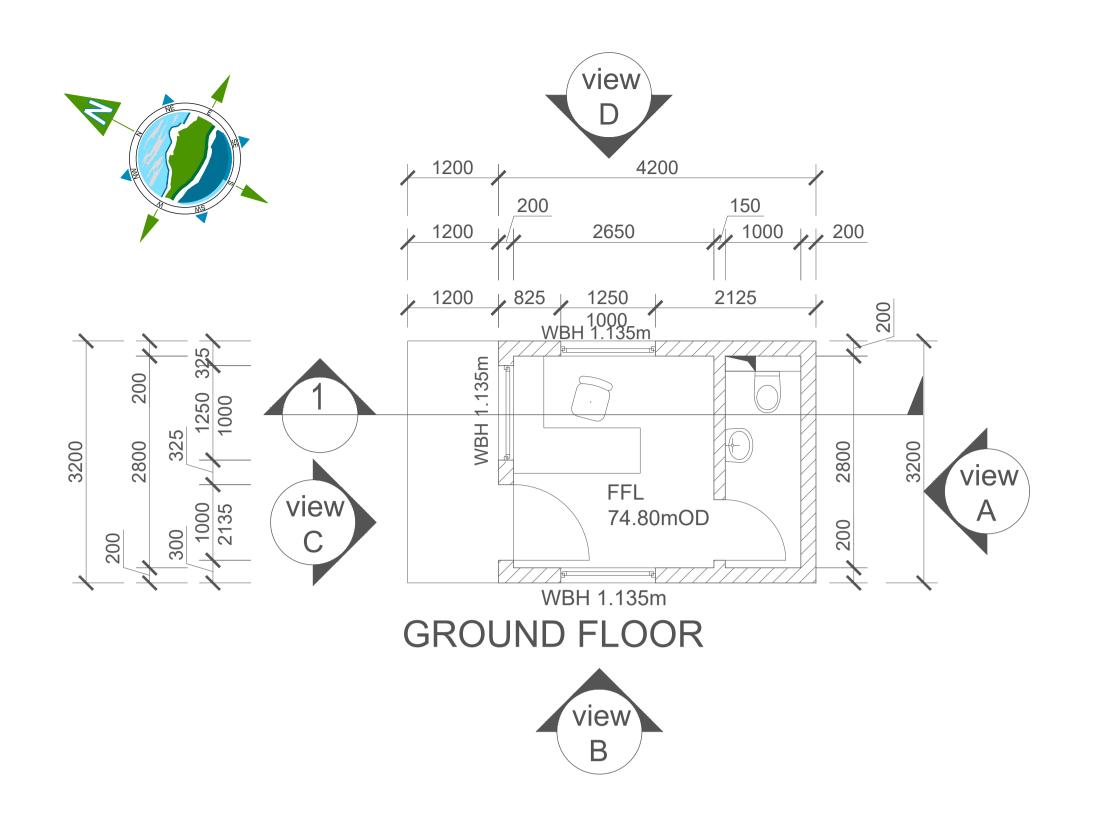

Project:

PROFILE PARK **POWER PLANT** 

SECURITY HUT PLAN, ELEVATIONS & SECTION

1:50 Prepared by: Checked: M. McCarthy March 2022 M. Nolan Project Director: S. Tinnelly

Drawing Status: Planning

Block 10-4, Blanchardstown Corporate Park, Dublin 15, Ireland. tel: +353-(0)1-8030406 fax:+353-(0)1-8030409 e-mail: dublin@tobin.ie www.tobin.ie