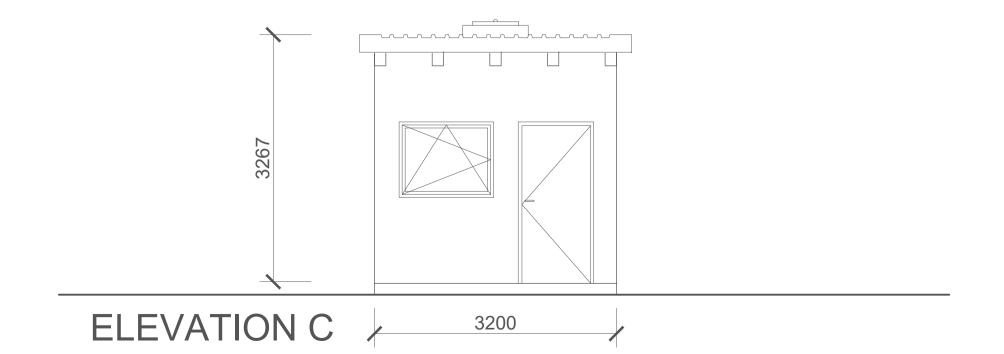

Project:

PROFILE PARK **POWER PLANT** 

SECURITY HUT PLAN, ELEVATIONS & SECTION

1:50 Prepared by: Checked: M. McCarthy March 2022 M. Nolan Project Director: S. Tinnelly

Drawing Status: Planning

Block 10-4, Blanchardstown Corporate Park, Dublin 15, Ireland. tel: +353-(0)1-8030406 fax:+353-(0)1-8030409 e-mail: dublin@tobin.ie www.tobin.ie