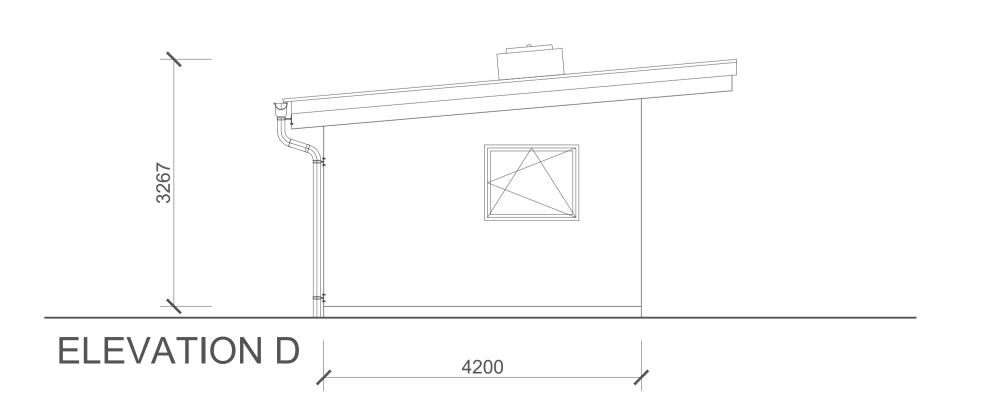

Project:

PROFILE PARK **POWER PLANT** 

SECURITY HUT PLAN, ELEVATIONS & SECTION

1:50 Prepared by: Checked: M. McCarthy March 2022 M. Nolan Project Director: S. Tinnelly

Drawing Status: Planning

Block 10-4, Blanchardstown Corporate Park, Dublin 15, Ireland. tel: +353-(0)1-8030406 fax:+353-(0)1-8030409 e-mail: dublin@tobin.ie www.tobin.ie