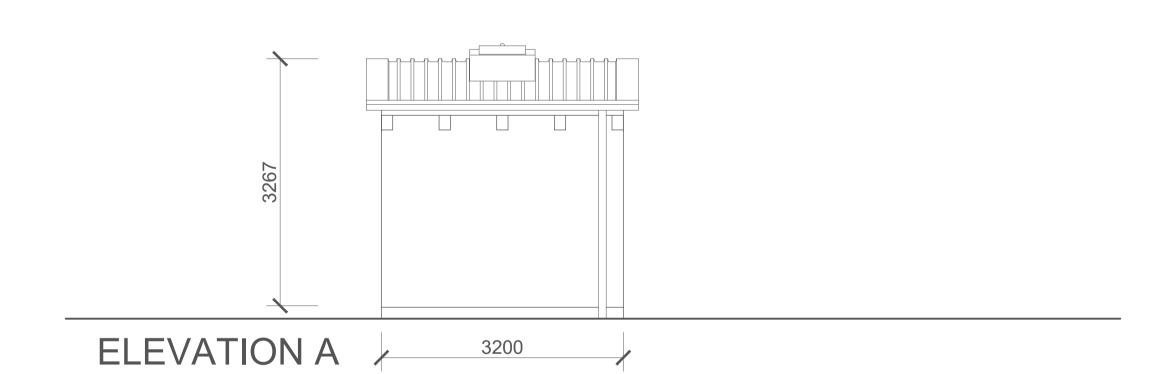

Project:

PROFILE PARK **POWER PLANT** 

SECURITY HUT PLAN, ELEVATIONS & SECTION

1:50 Prepared by: Checked: M. McCarthy March 2022 M. Nolan Project Director: S. Tinnelly

Drawing Status: Planning

Block 10-4, Blanchardstown Corporate Park, Dublin 15, Ireland. tel: +353-(0)1-8030406 fax:+353-(0)1-8030409 e-mail: dublin@tobin.ie www.tobin.ie