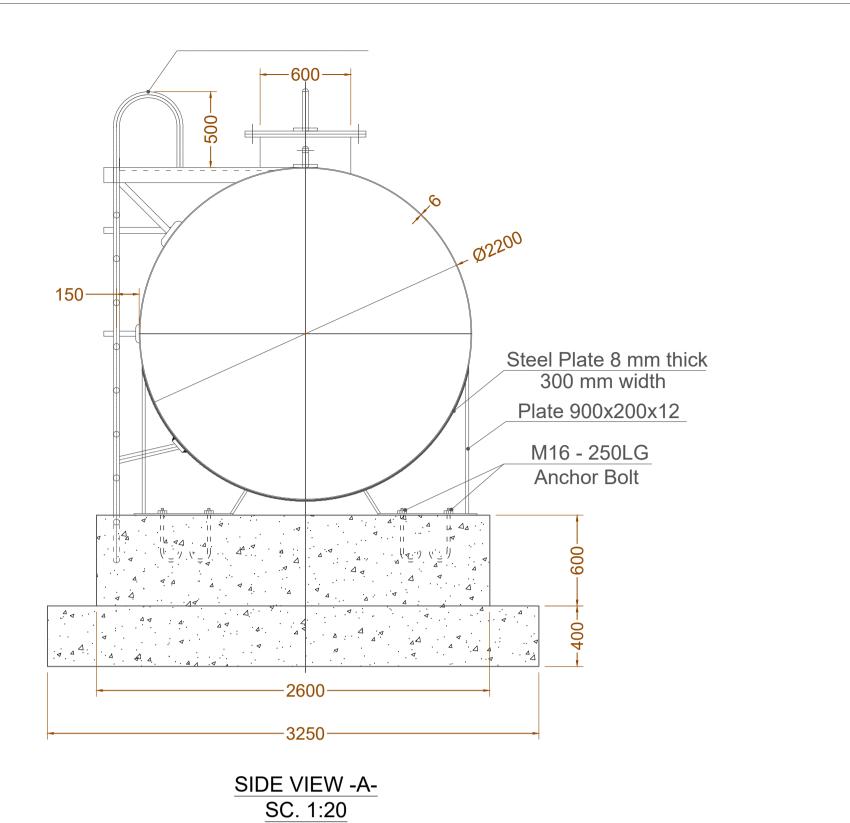

Project:

PROFILE PARK POWER PLANT

Title:

TREATED WATER TANK
TYPICAL DETAILS

Scale @ A1:

Prepared by:
M. Nolan

Checked:
M. McCarthy

March 2022