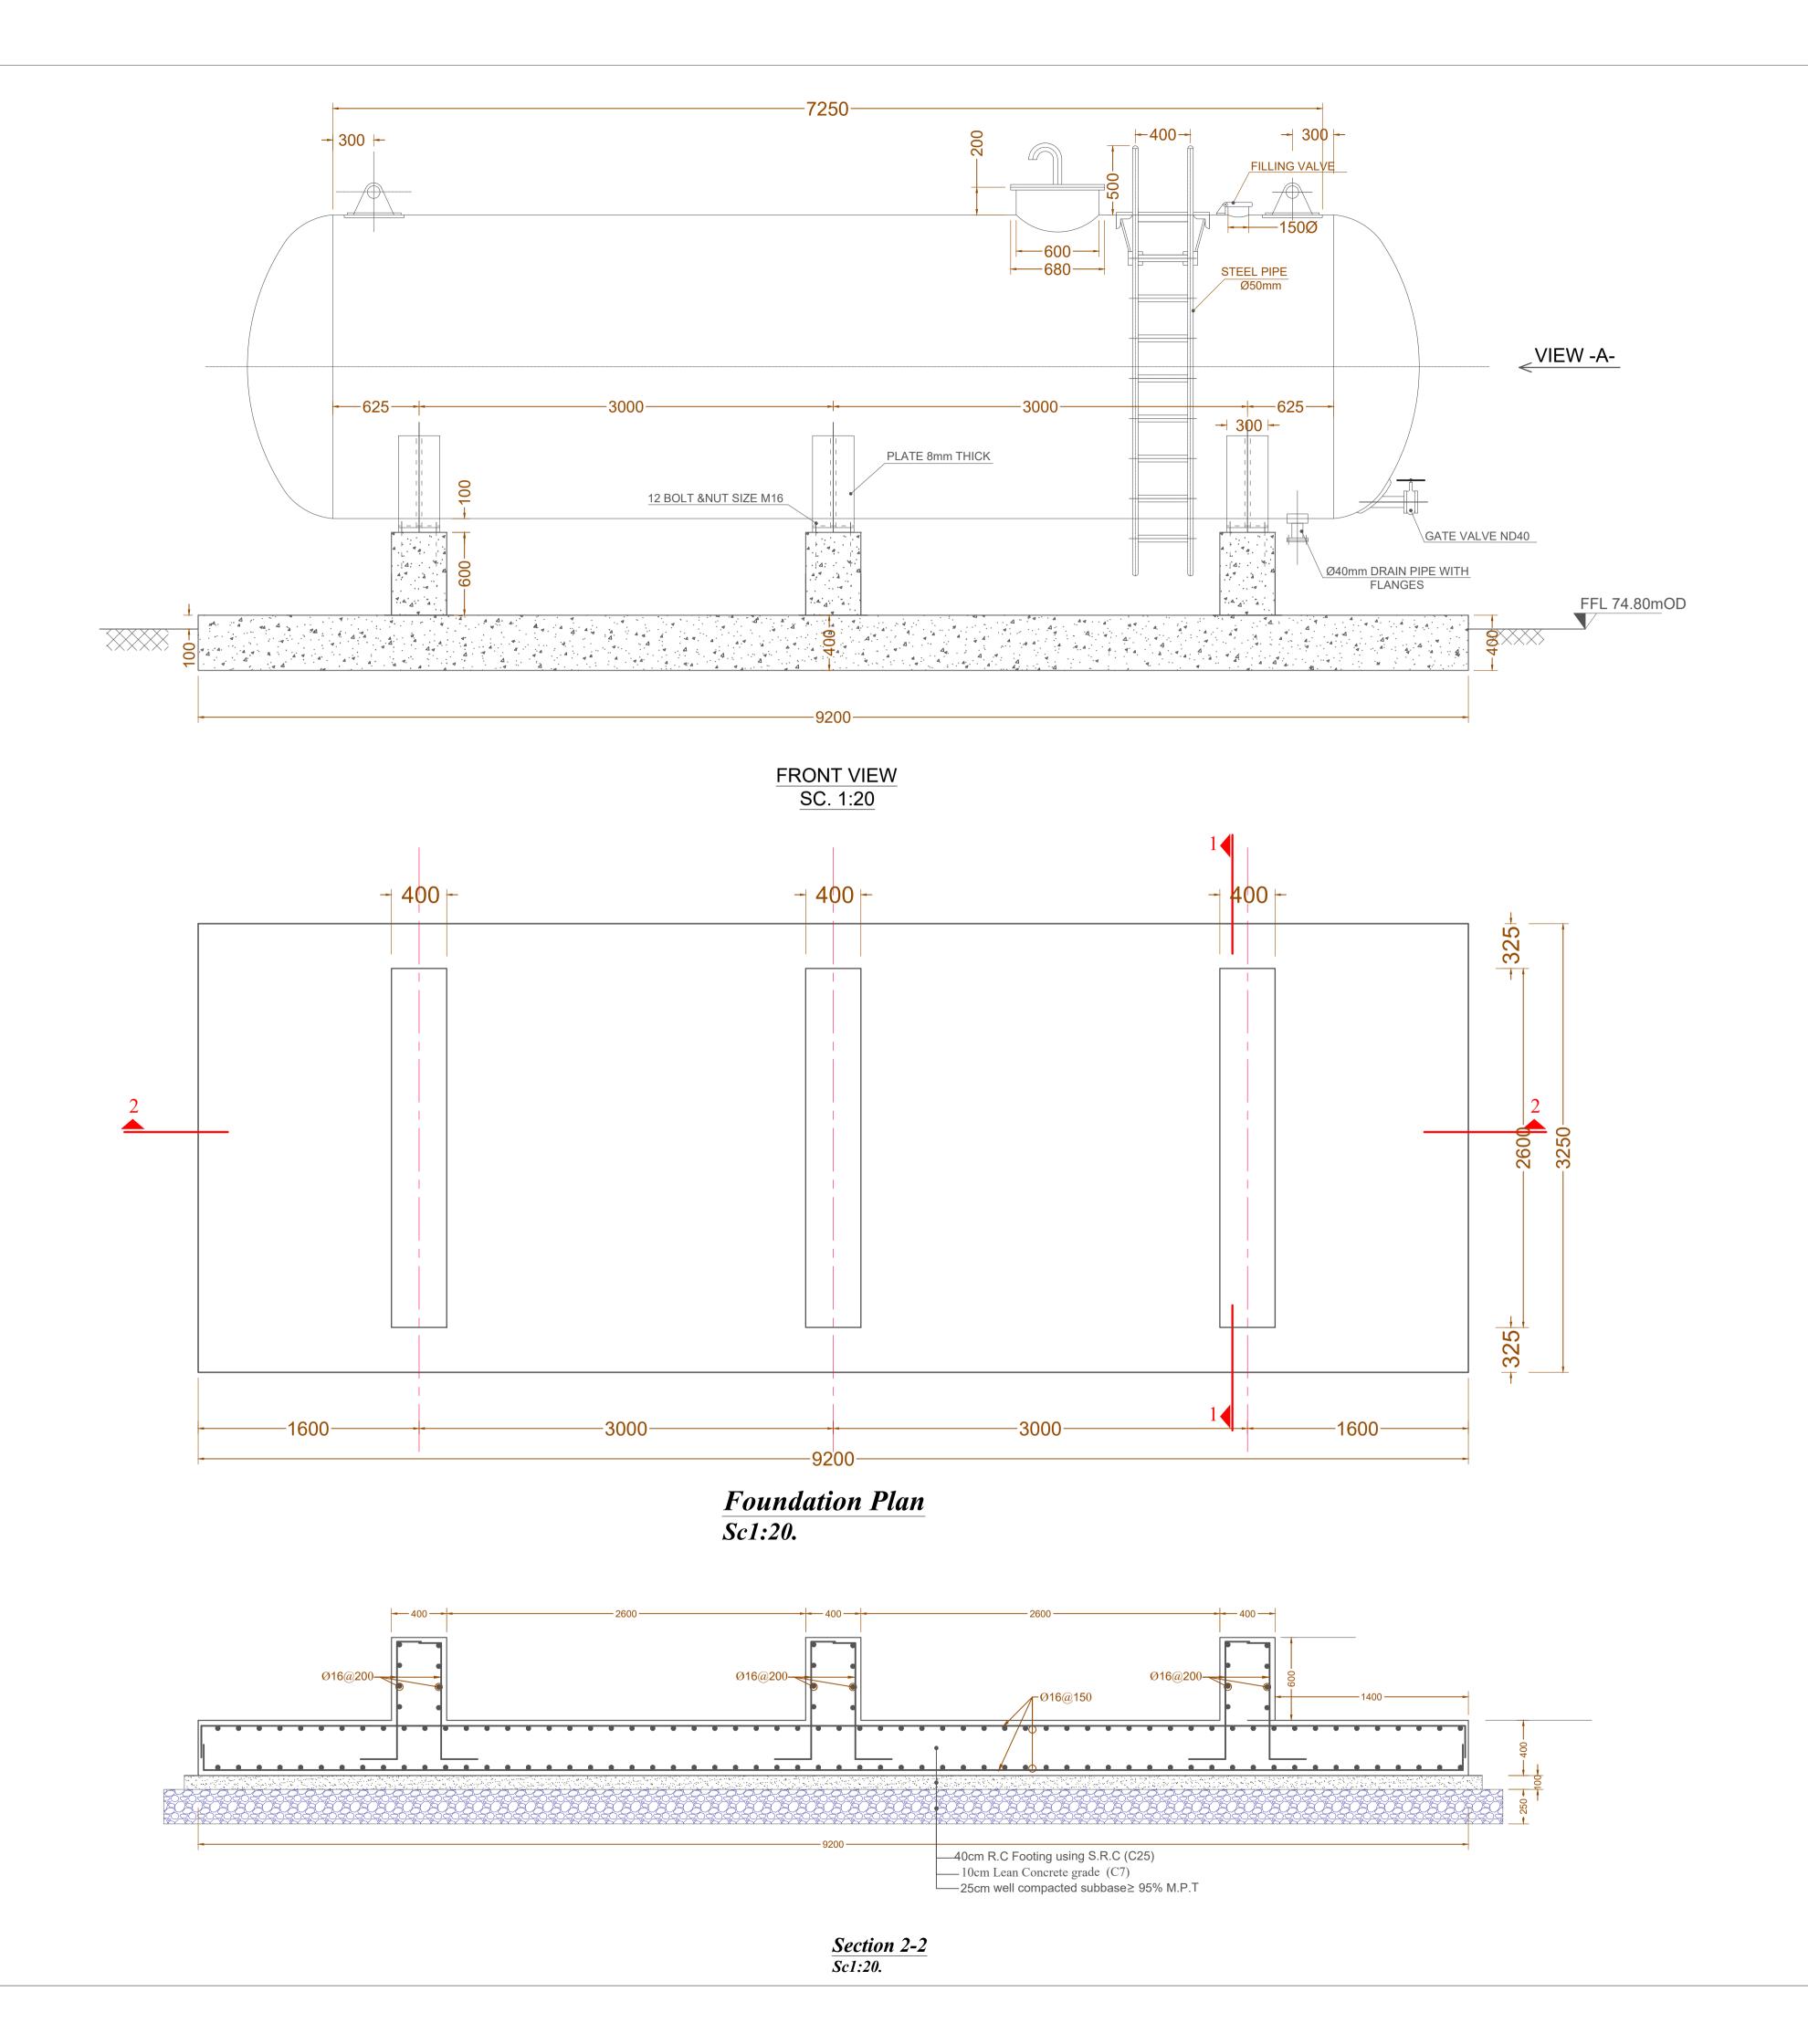

Project:

PROFILE PARK POWER PLANT

Title:

TREATED WATER TANK
TYPICAL DETAILS

Scale @ A1:

Prepared by:
M. Nolan

Checked:
M. McCarthy

March 2022