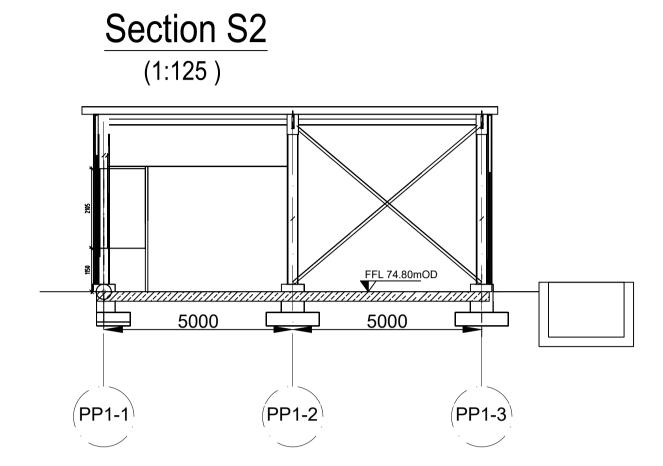

TANK FARM BUILDING PLAN, ELEVATIONS & SECTION

1:100

Date:

March 2022

Checked:

Project Director: S. Tinnelly

CONSULTING ENGINEERS Block 10-4, Blanchardstown Corporate Park,

Drawing Status: Planning