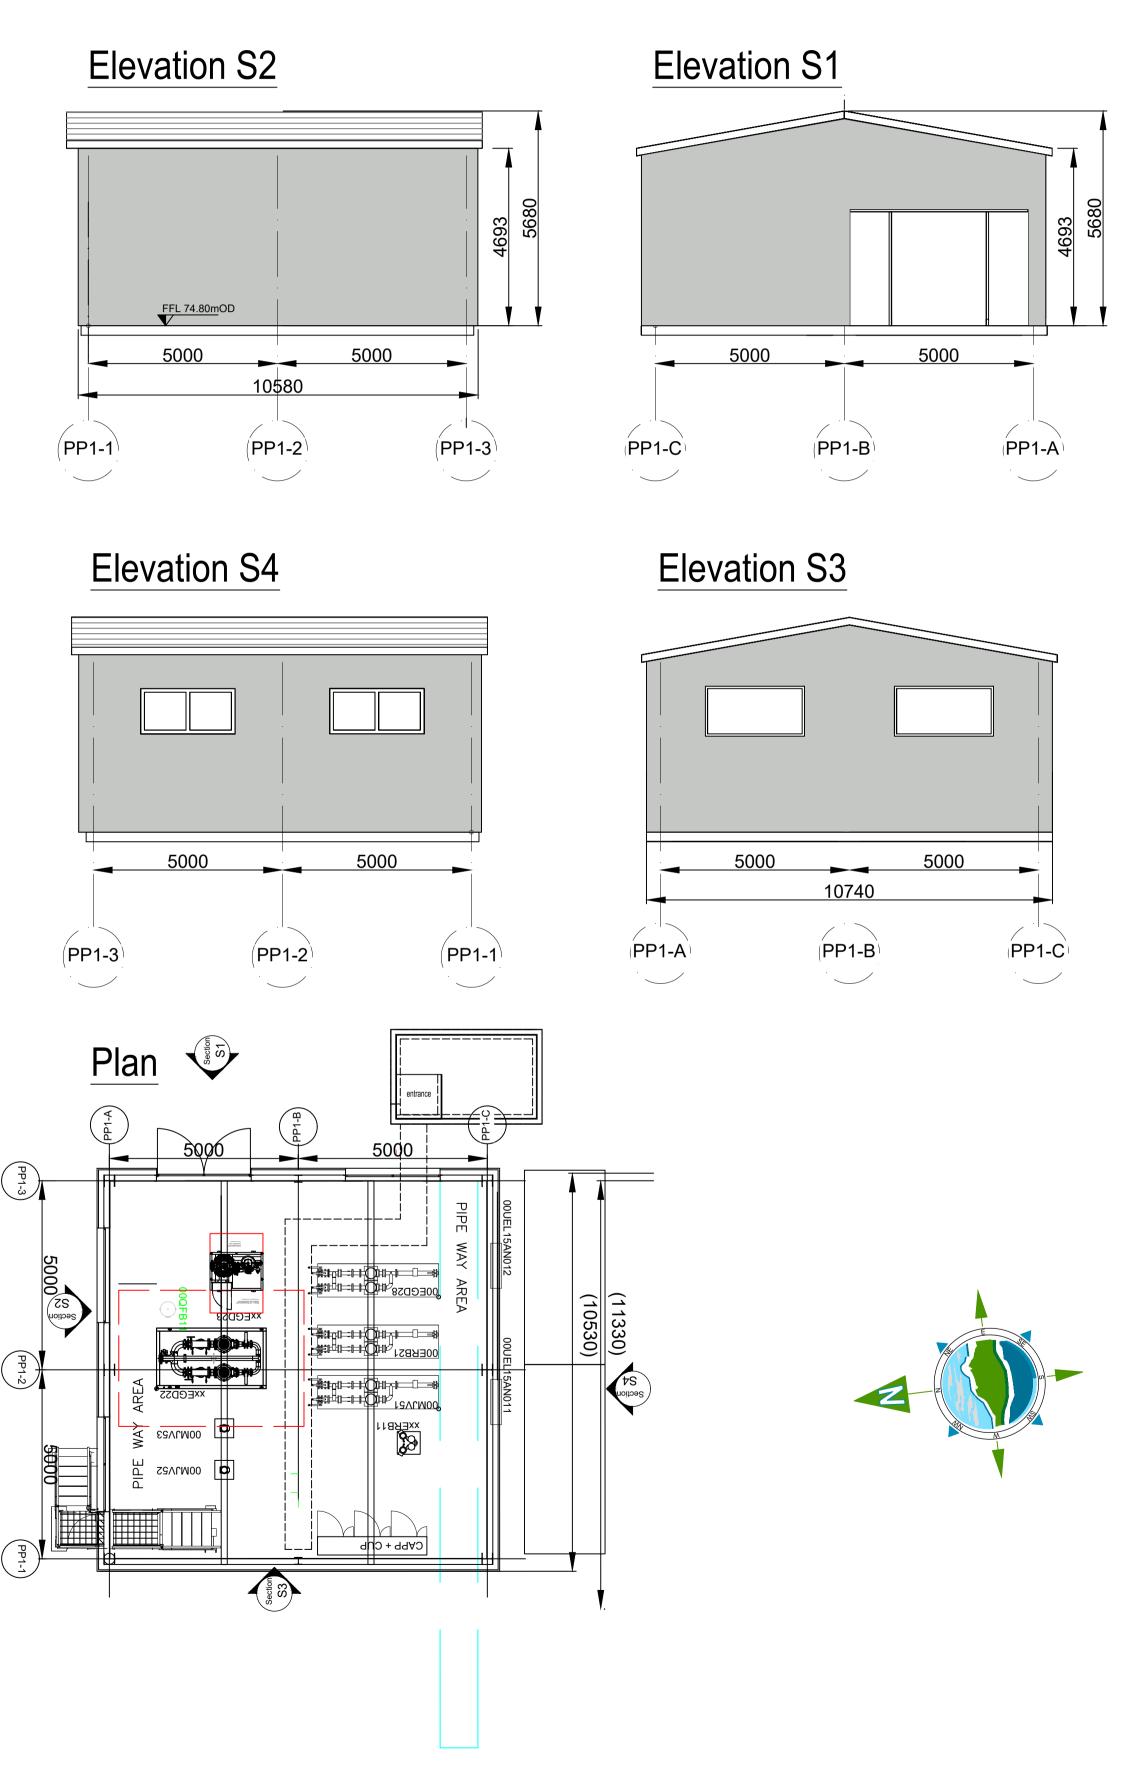

TANK FARM BUILDING PLAN, ELEVATIONS & SECTION

1:100

Date:

March 2022

Checked:

Project Director: S. Tinnelly

CONSULTING ENGINEERS Block 10-4, Blanchardstown Corporate Park,

Drawing Status: Planning