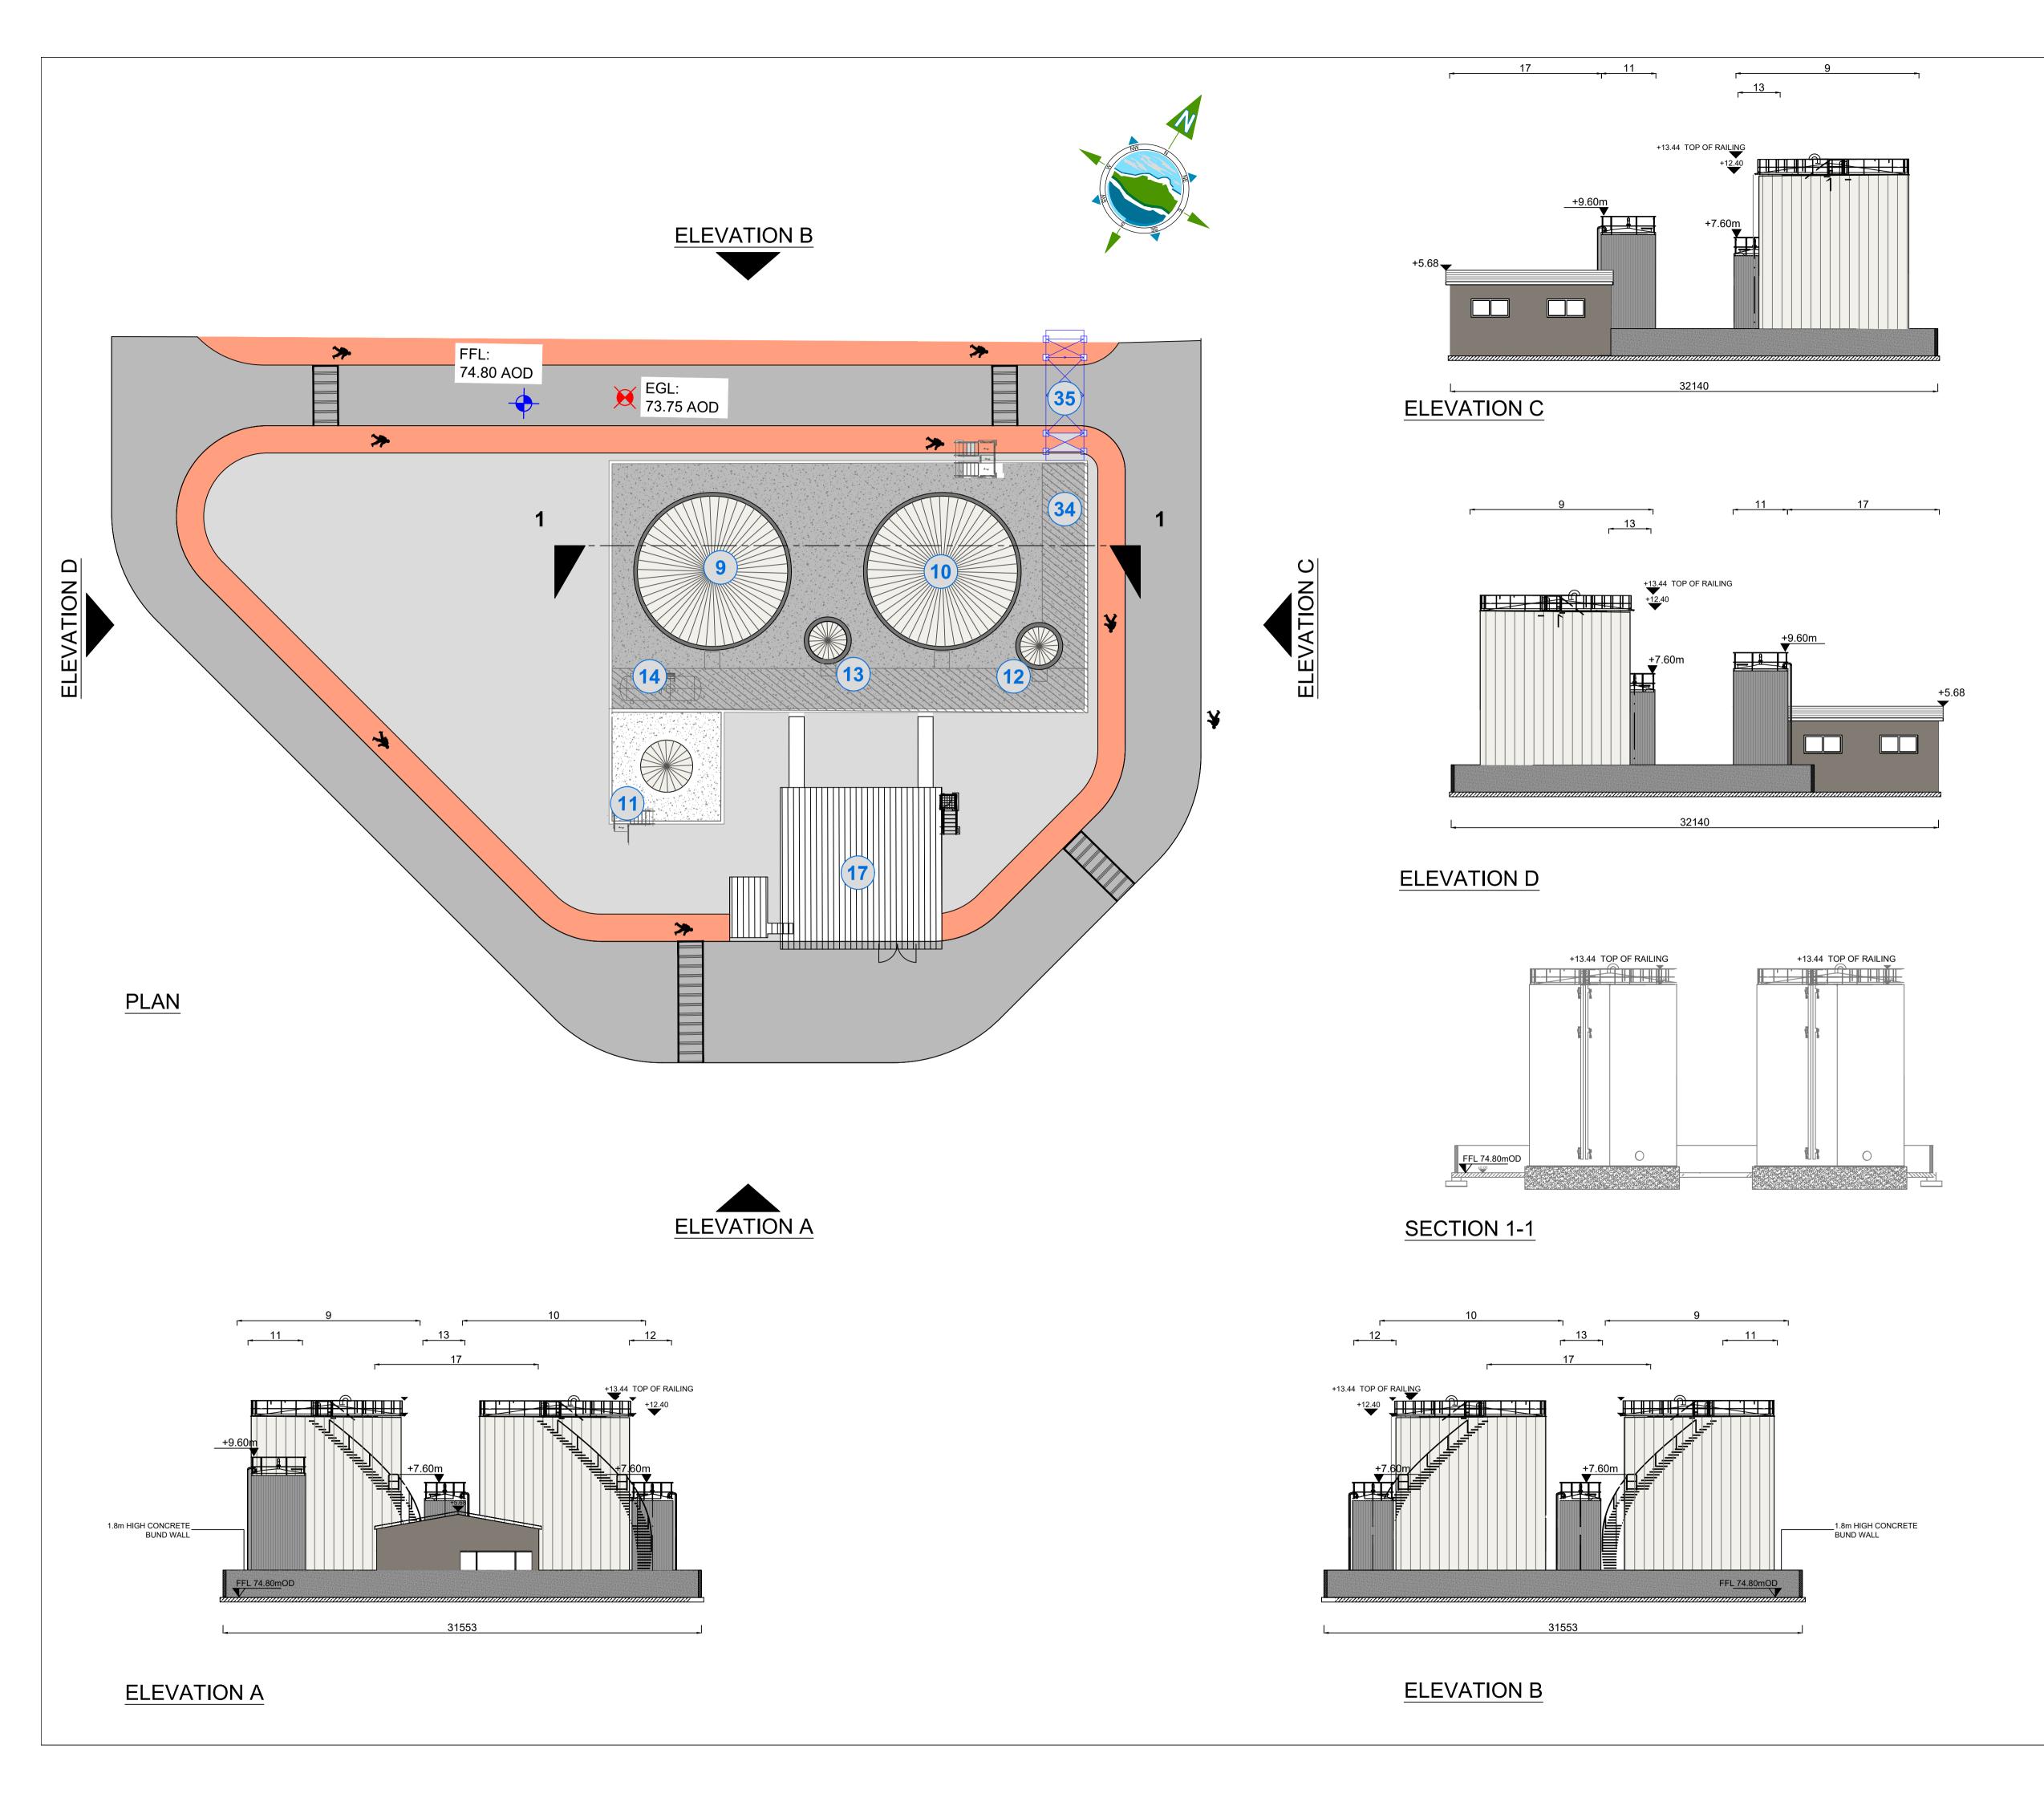

| Α   | 02.03.22 | PLANNING ISSUE | MN | MMcC  |
|-----|----------|----------------|----|-------|
| Rev | Date     | Description    | Ву | Chkd. |

Project:

PROFILE PARK **POWER PLANT** 

Title:

TANK FARM BUND PLAN, ELEVATIONS & SECTION