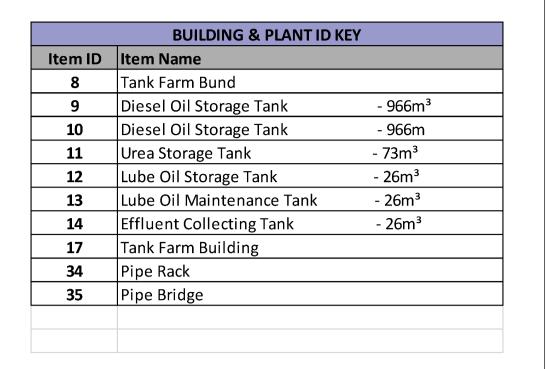

| Α   | 02.03.22 | PLANNING ISSUE | MN | MMcC  |
|-----|----------|----------------|----|-------|
| Rev | Date     | Description    | Ву | Chkd. |

Project:

PROFILE PARK **POWER PLANT** 

Title:

TANK FARM BUND PLAN, ELEVATIONS & SECTION