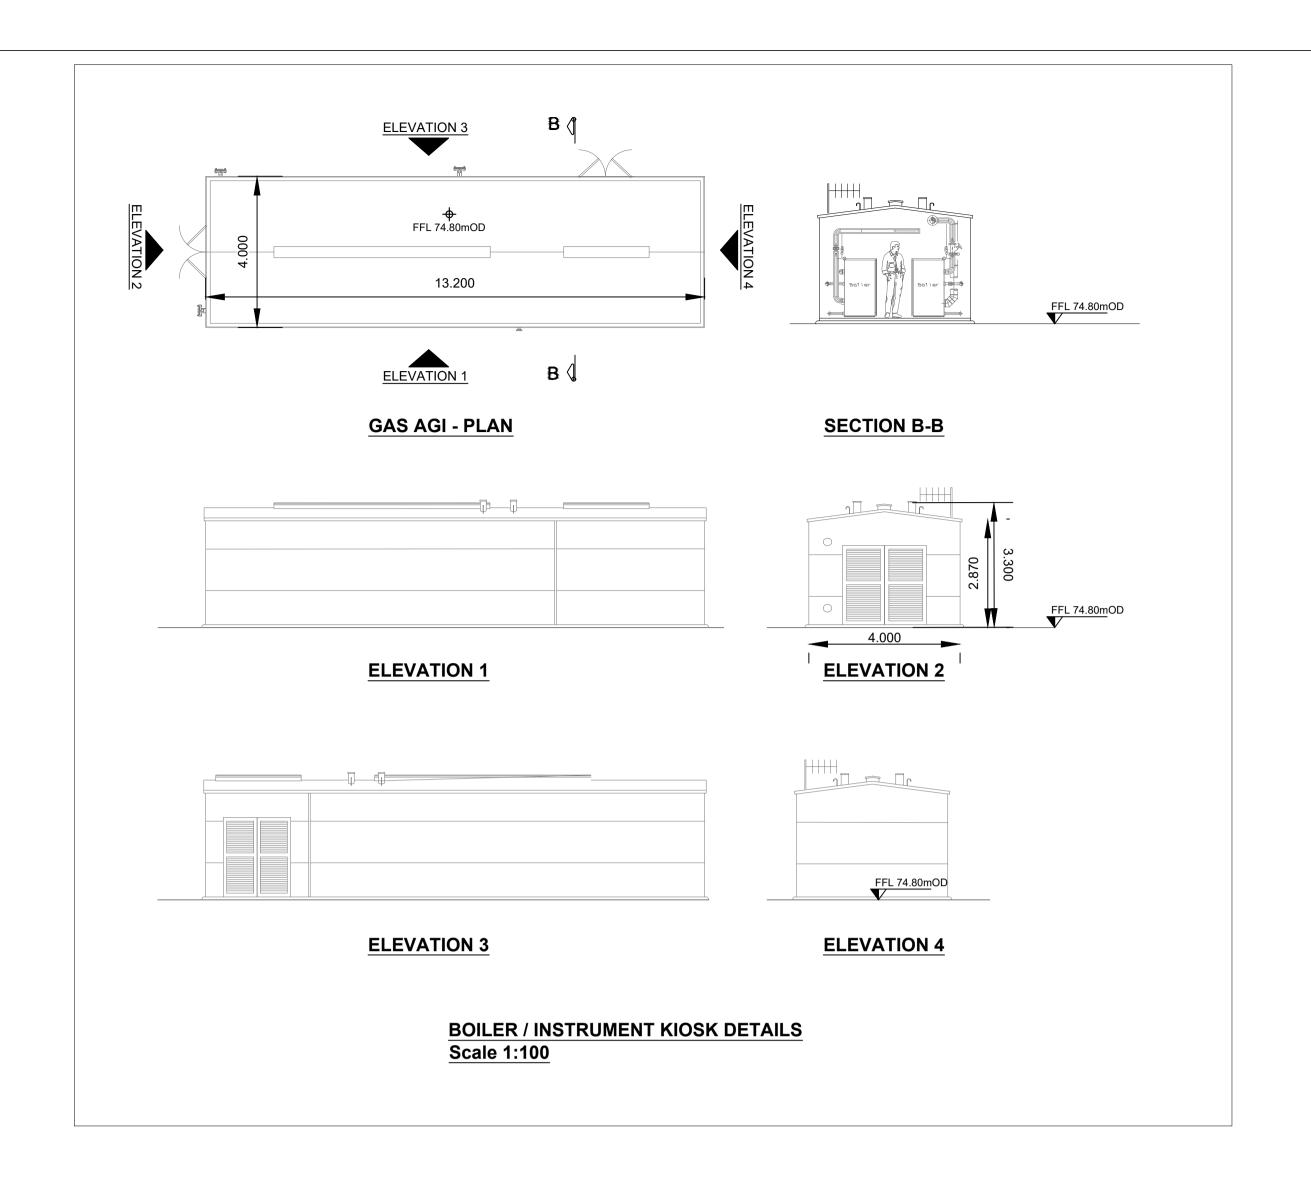

GAS AGI - PLAN Scale 1:200

**GAS AGI - ELEVATION A Scale 1:100** 

As agreed with South Dublin County Council in the pre-application consultation meeting the final finishes, including cladding materials and colour codes, will be agreed with the Council post planning through planning condition. Greener Ideas Limited will ensure only Council approved finished are applied on site.

Project:

PROFILE PARK **POWER PLANT** 

Title:

**GAS AGI** PLAN, ELEVATIONS & SECTION

As Shown Prepared by: Checked: Date: M. McCarthy March 2022 M. Nolan Project Director: S. Tinnelly

Drawing Status: Planning