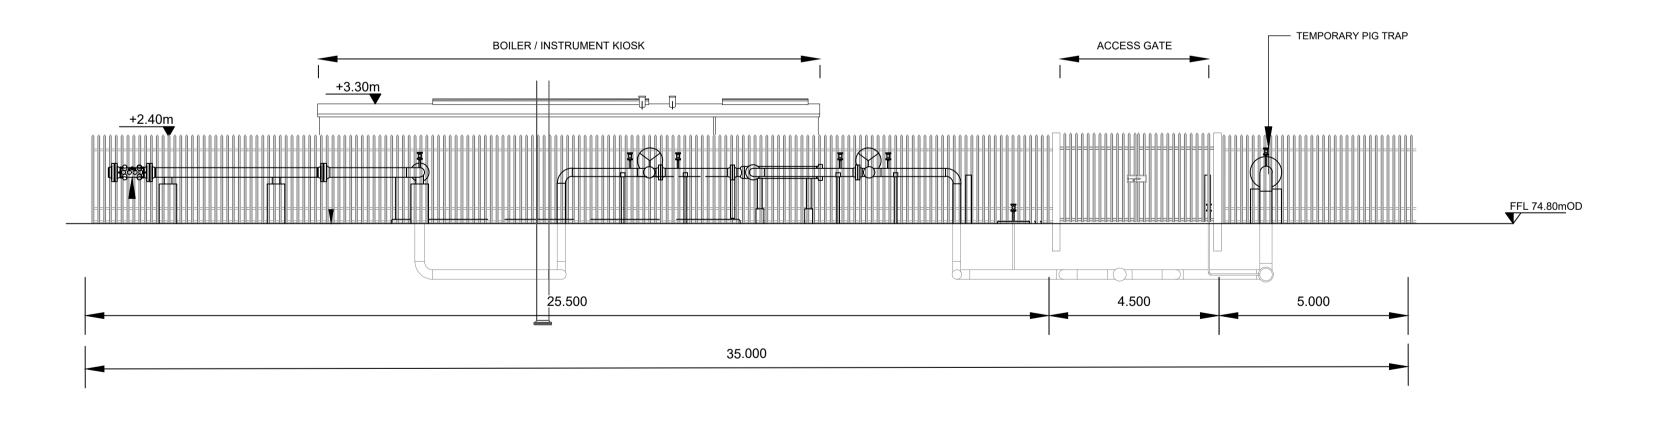

GAS AGI - PLAN Scale 1:200

**GAS AGI - ELEVATION A Scale 1:100** 

As agreed with South Dublin County Council in the pre-application consultation meeting the final finishes, including cladding materials and colour codes, will be agreed with the Council post planning through planning condition. Greener Ideas Limited will ensure only Council approved finished are applied on site.

Project:

PROFILE PARK **POWER PLANT** 

Title:

**GAS AGI** PLAN, ELEVATIONS & SECTION

As Shown Prepared by: Checked: Date: M. McCarthy March 2022 M. Nolan Project Director: S. Tinnelly

Drawing Status: Planning