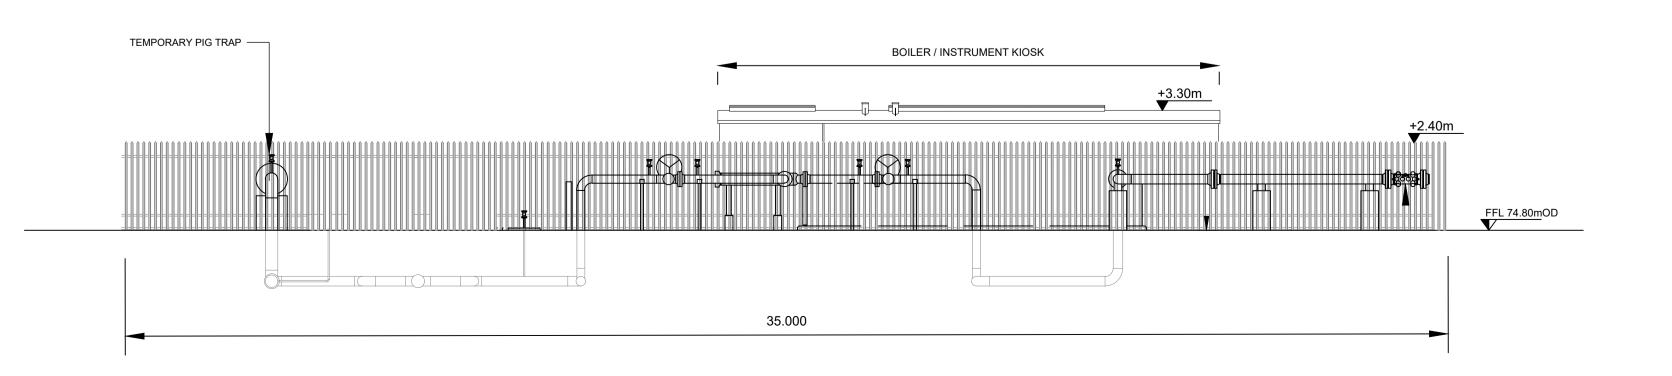

GAS AGI - PLAN Scale 1:200

**GAS AGI - ELEVATION A Scale 1:100** 

As agreed with South Dublin County Council in the pre-application consultation meeting the final finishes, including cladding materials and colour codes, will be agreed with the Council post planning through planning condition. Greener Ideas Limited will ensure only Council approved finished are applied on site.

Project:

PROFILE PARK **POWER PLANT** 

Title:

**GAS AGI** PLAN, ELEVATIONS & SECTION

As Shown Prepared by: Checked: Date: M. McCarthy March 2022 M. Nolan Project Director: S. Tinnelly

Drawing Status: Planning