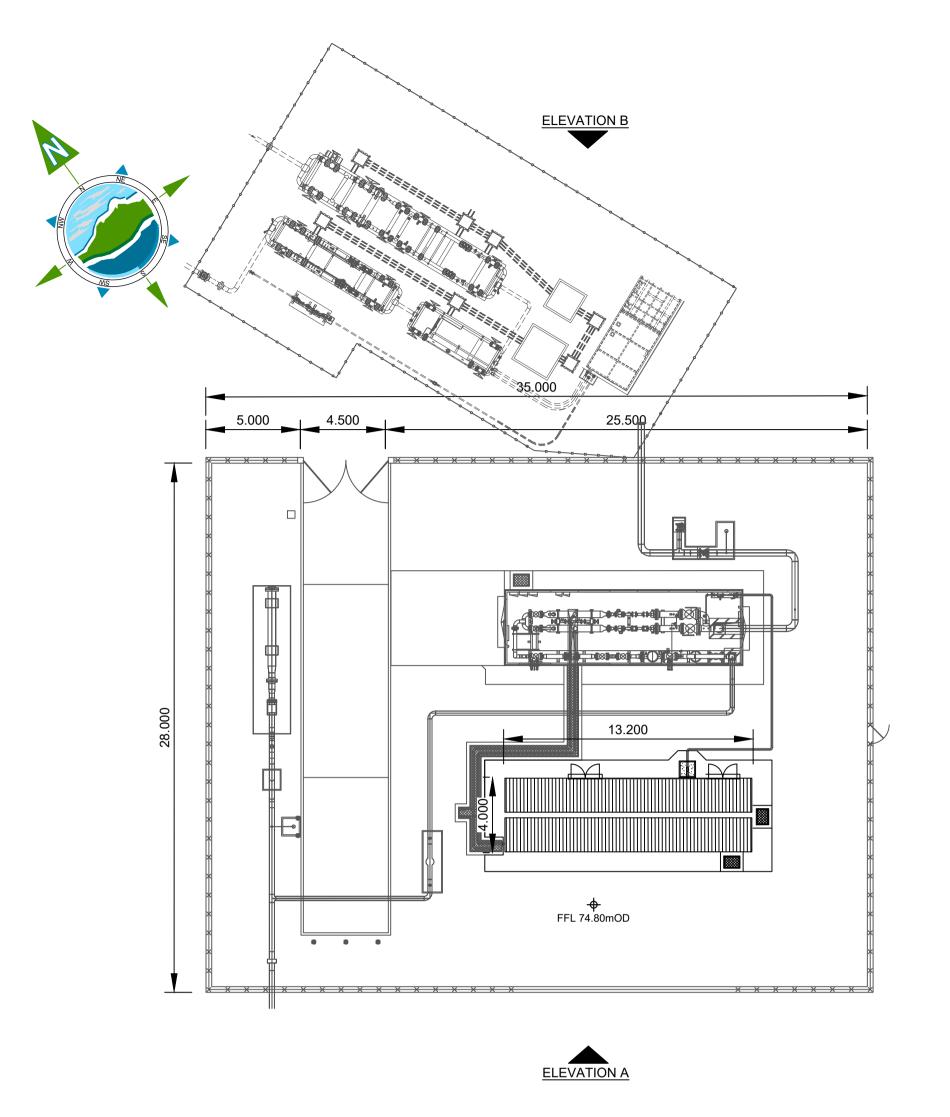

GAS AGI - PLAN Scale 1:200

**GAS AGI - ELEVATION A Scale 1:100** 

As agreed with South Dublin County Council in the pre-application consultation meeting the final finishes, including cladding materials and colour codes, will be agreed with the Council post planning through planning condition. Greener Ideas Limited will ensure only Council approved finished are applied on site.

Project:

PROFILE PARK **POWER PLANT** 

Title:

**GAS AGI** PLAN, ELEVATIONS & SECTION

As Shown Prepared by: Checked: Date: M. McCarthy March 2022 M. Nolan Project Director: S. Tinnelly

Drawing Status: Planning