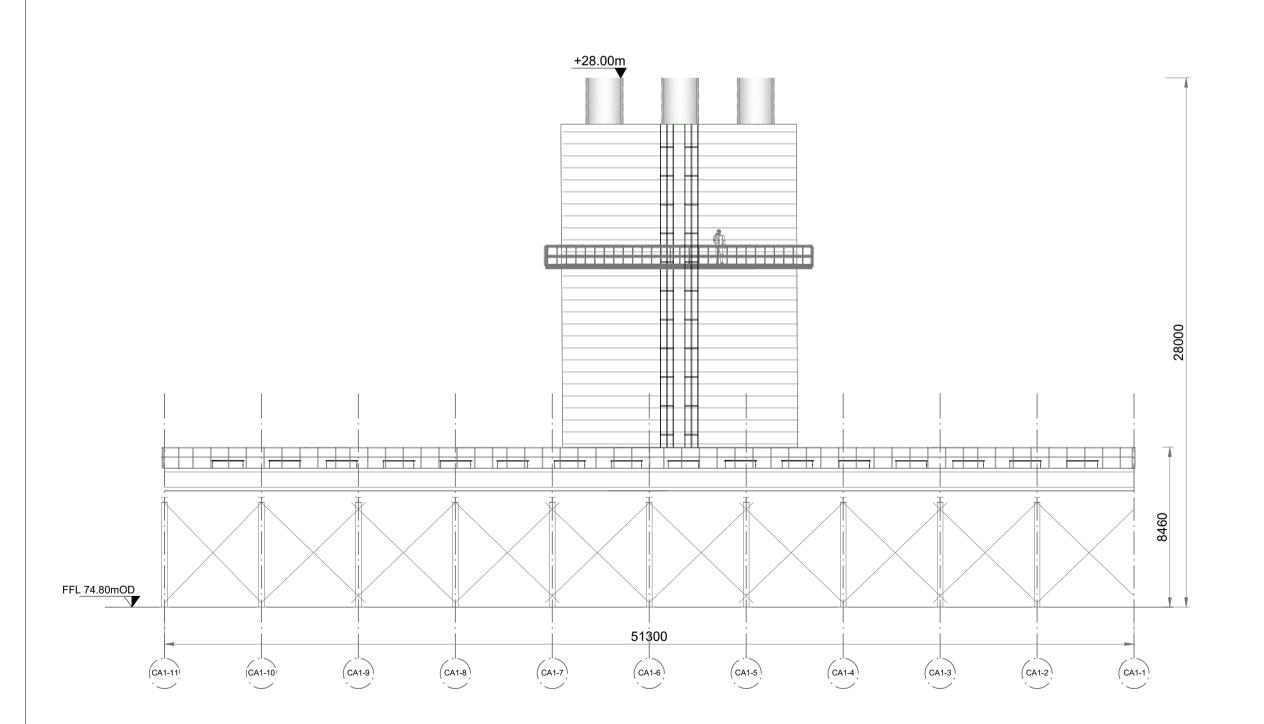

**Scale 1:200** 

**Scale 1:200** 

**Scale 1:200** 

**Scale 1:200** 

**ELEVATION C** 

**Scale 1:200** 

As agreed with South Dublin County Council in the pre-application consultation meeting the final finishes, including cladding materials and colour codes, will be agreed with the Council post planning through planning condition. Greener Ideas Limited will ensure only Council approved finished are applied on site. A 02.03.22 PLANNING ISSUE MN MMcC Rev Date Description By Chkd.

Project:

PROFILE PARK **POWER PLANT** 

RADIATOR COOLERS & EXHAUST STACK

PLAN, ELEVATIONS & SECTION

As Shown Scale @ A1: Prepared by: Checked: Date: M. McCarthy March 2022 M. Nolan S. Tinnelly Project Director: Drawing Status: Planning