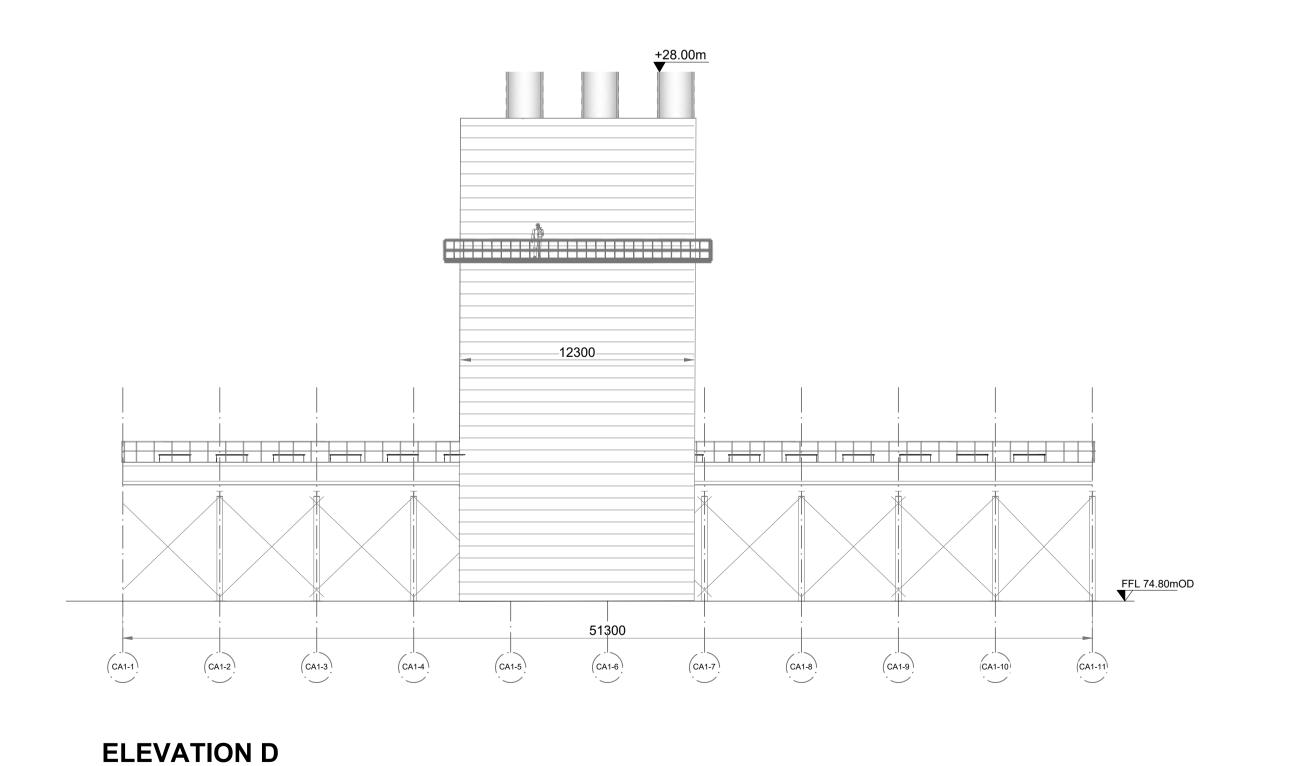

**Scale 1:200** 

**Scale 1:200** 

**Scale 1:200** 

**Scale 1:200** 

**ELEVATION C** 

**Scale 1:200** 

As agreed with South Dublin County Council in the pre-application consultation meeting the final finishes, including cladding materials and colour codes, will be agreed with the Council post planning through planning condition. Greener Ideas Limited will ensure only Council approved finished are applied on site. A 02.03.22 PLANNING ISSUE MN MMcC Rev Date Description By Chkd.

Project:

PROFILE PARK **POWER PLANT** 

RADIATOR COOLERS & EXHAUST STACK

PLAN, ELEVATIONS & SECTION

As Shown Scale @ A1: Prepared by: Checked: Date: M. McCarthy March 2022 M. Nolan S. Tinnelly Project Director: Drawing Status: Planning