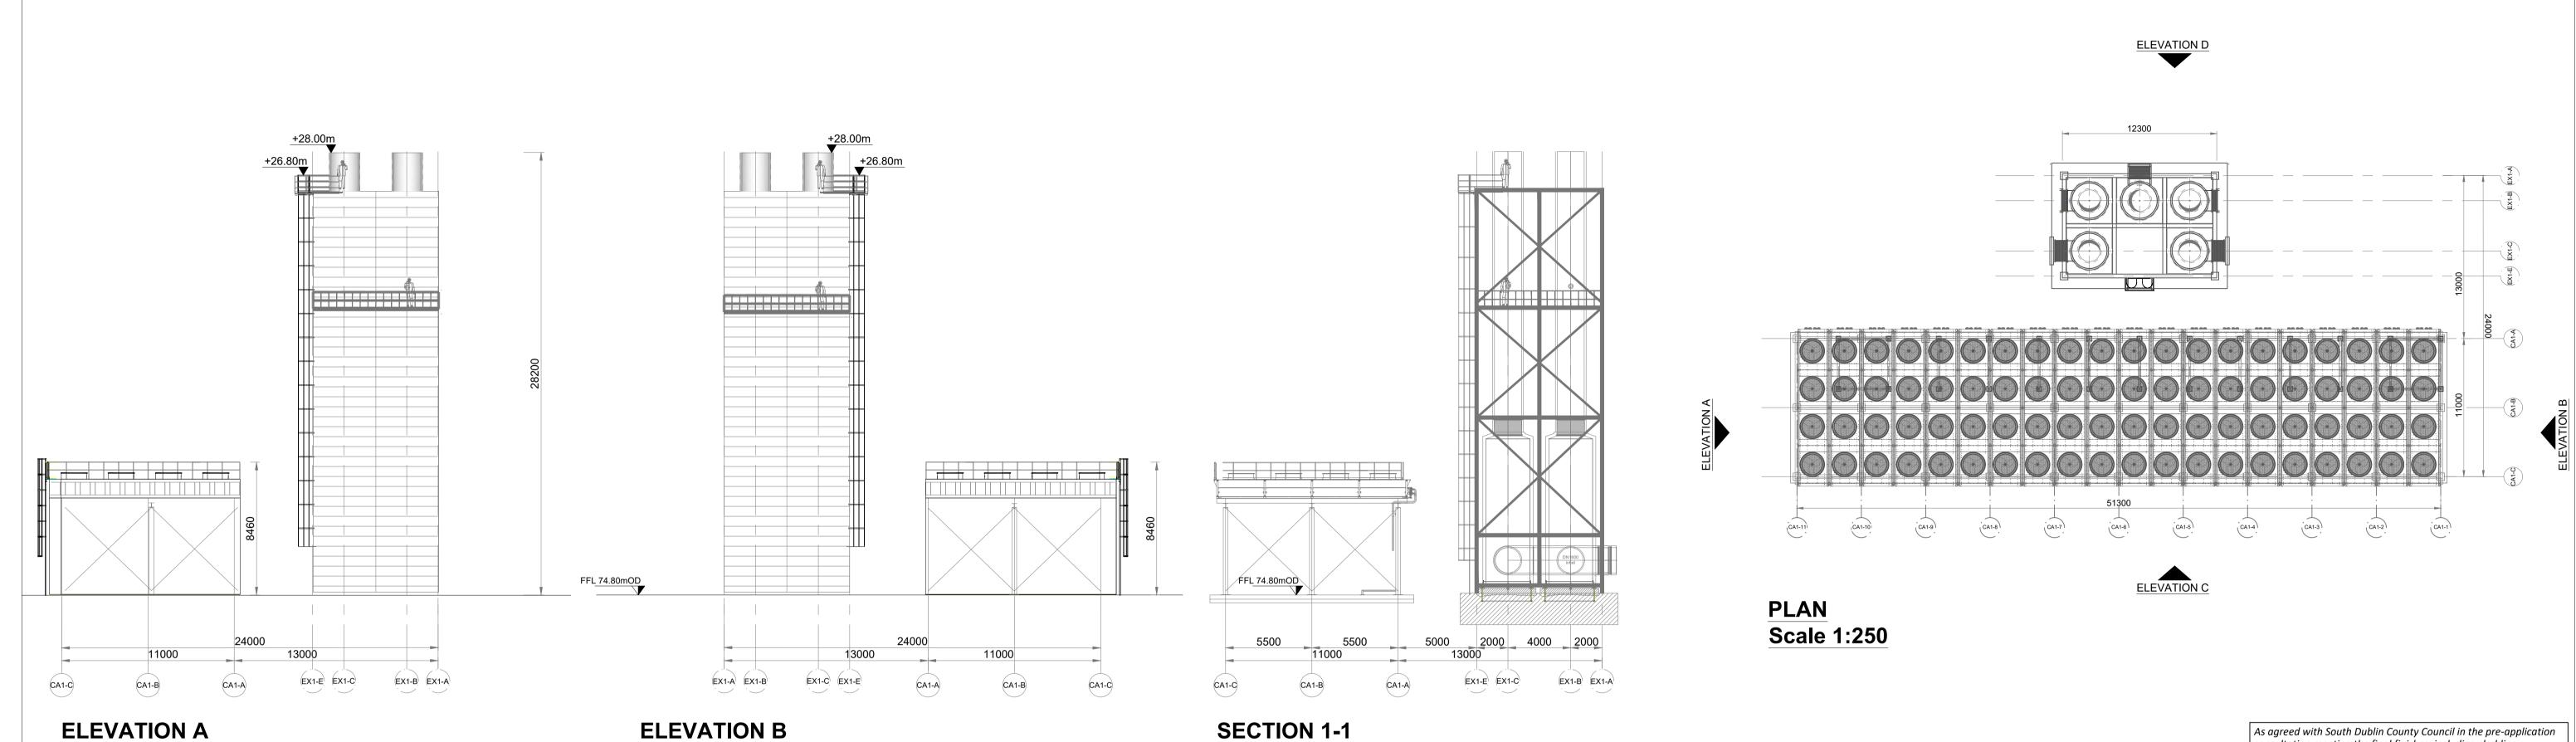

**Scale 1:200** 

**Scale 1:200** 

**Scale 1:200** 

**Scale 1:200** 

**ELEVATION C** 

**Scale 1:200** 

As agreed with South Dublin County Council in the pre-application consultation meeting the final finishes, including cladding materials and colour codes, will be agreed with the Council post planning through planning condition. Greener Ideas Limited will ensure only Council approved finished are applied on site. A 02.03.22 PLANNING ISSUE MN MMcC Rev Date Description By Chkd.

Project:

PROFILE PARK **POWER PLANT** 

RADIATOR COOLERS & EXHAUST STACK

PLAN, ELEVATIONS & SECTION

As Shown Scale @ A1: Prepared by: Checked: Date: M. McCarthy March 2022 M. Nolan S. Tinnelly Project Director: Drawing Status: Planning