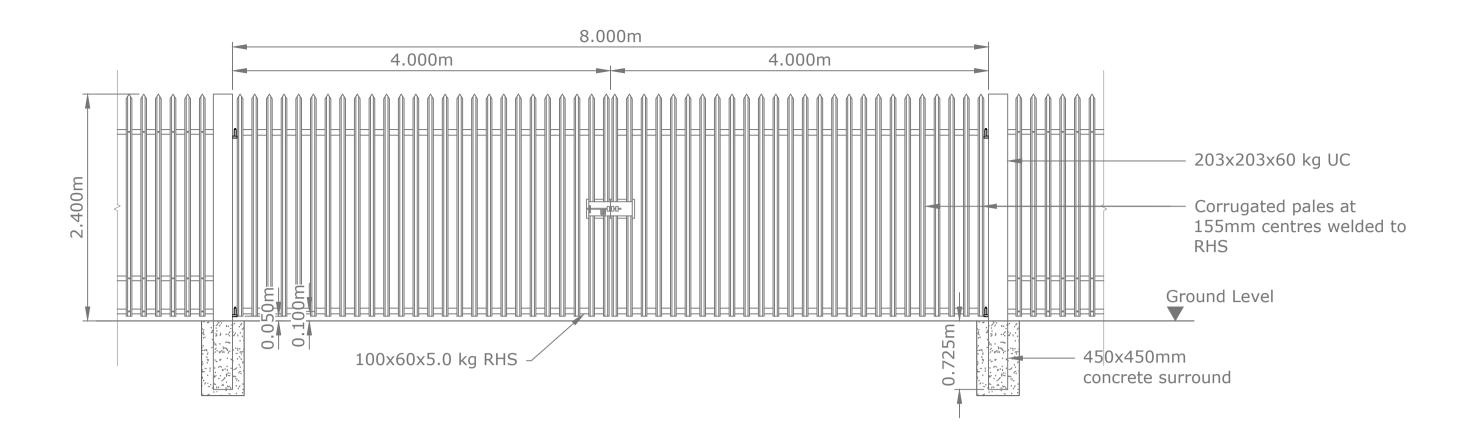

## TYPICAL ARRANGEMENT FOR STEEL PALISADE/PALLIDINE GATE

TYPICAL ARRANGEMENT FOR STEEL PALISADE/PALLIDINE FENCE

## NOTES:

- 1. FIGURED DIMENSIONS ONLY TO BE TAKEN FROM THIS DRAWING.
- 2. ALL DRAWINGS TO BE CHECKED BY THE CONTRACTOR ON SITE
- 3. ENGINEER/EMPLOYERS REPRESENTATIVE, AS APPROPRIATE, TO BE INFORMED BY THE CONTRACTOR OF ANY DISCREPANCIES BEFORE ANY WORK COMMENCES
- 4. THE CONTRACTOR SHALL UNDERTAKE A THOROUGH CHECK FOR THE ACTUAL LOCATION OF ALL SERVICES/UTILITIES, ABOVE AND BELOW GROUND, BEFORE ANY
- WORK COMMENCES
  5. ALL LEVELS SHOWN RELATE TO ORDNANCE SURVEY DATUM AT MALIN HEAD