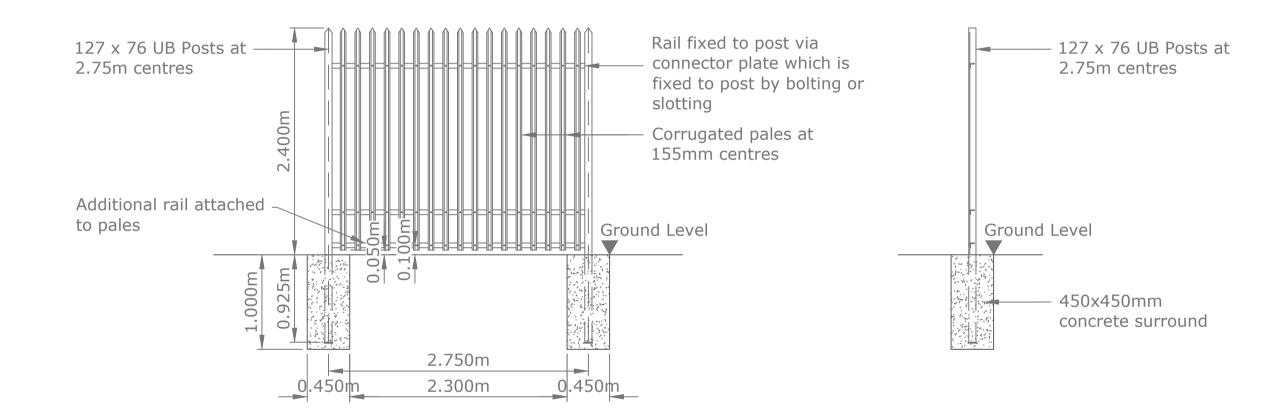

## TYPICAL ARRANGEMENT FOR STEEL PALISADE/PALLIDINE GATE

TYPICAL ARRANGEMENT FOR STEEL PALISADE/PALLIDINE FENCE

## NOTES:

- 1. FIGURED DIMENSIONS ONLY TO BE TAKEN FROM THIS DRAWING.
- 2. ALL DRAWINGS TO BE CHECKED BY THE CONTRACTOR ON SITE
- 3. ENGINEER/EMPLOYERS REPRESENTATIVE, AS APPROPRIATE, TO BE INFORMED BY THE CONTRACTOR OF ANY DISCREPANCIES BEFORE ANY WORK COMMENCES
- 4. THE CONTRACTOR SHALL UNDERTAKE A THOROUGH CHECK FOR THE ACTUAL LOCATION OF ALL SERVICES/UTILITIES, ABOVE AND BELOW GROUND, BEFORE ANY
- WORK COMMENCES
  5. ALL LEVELS SHOWN RELATE TO ORDNANCE SURVEY DATUM AT MALIN HEAD