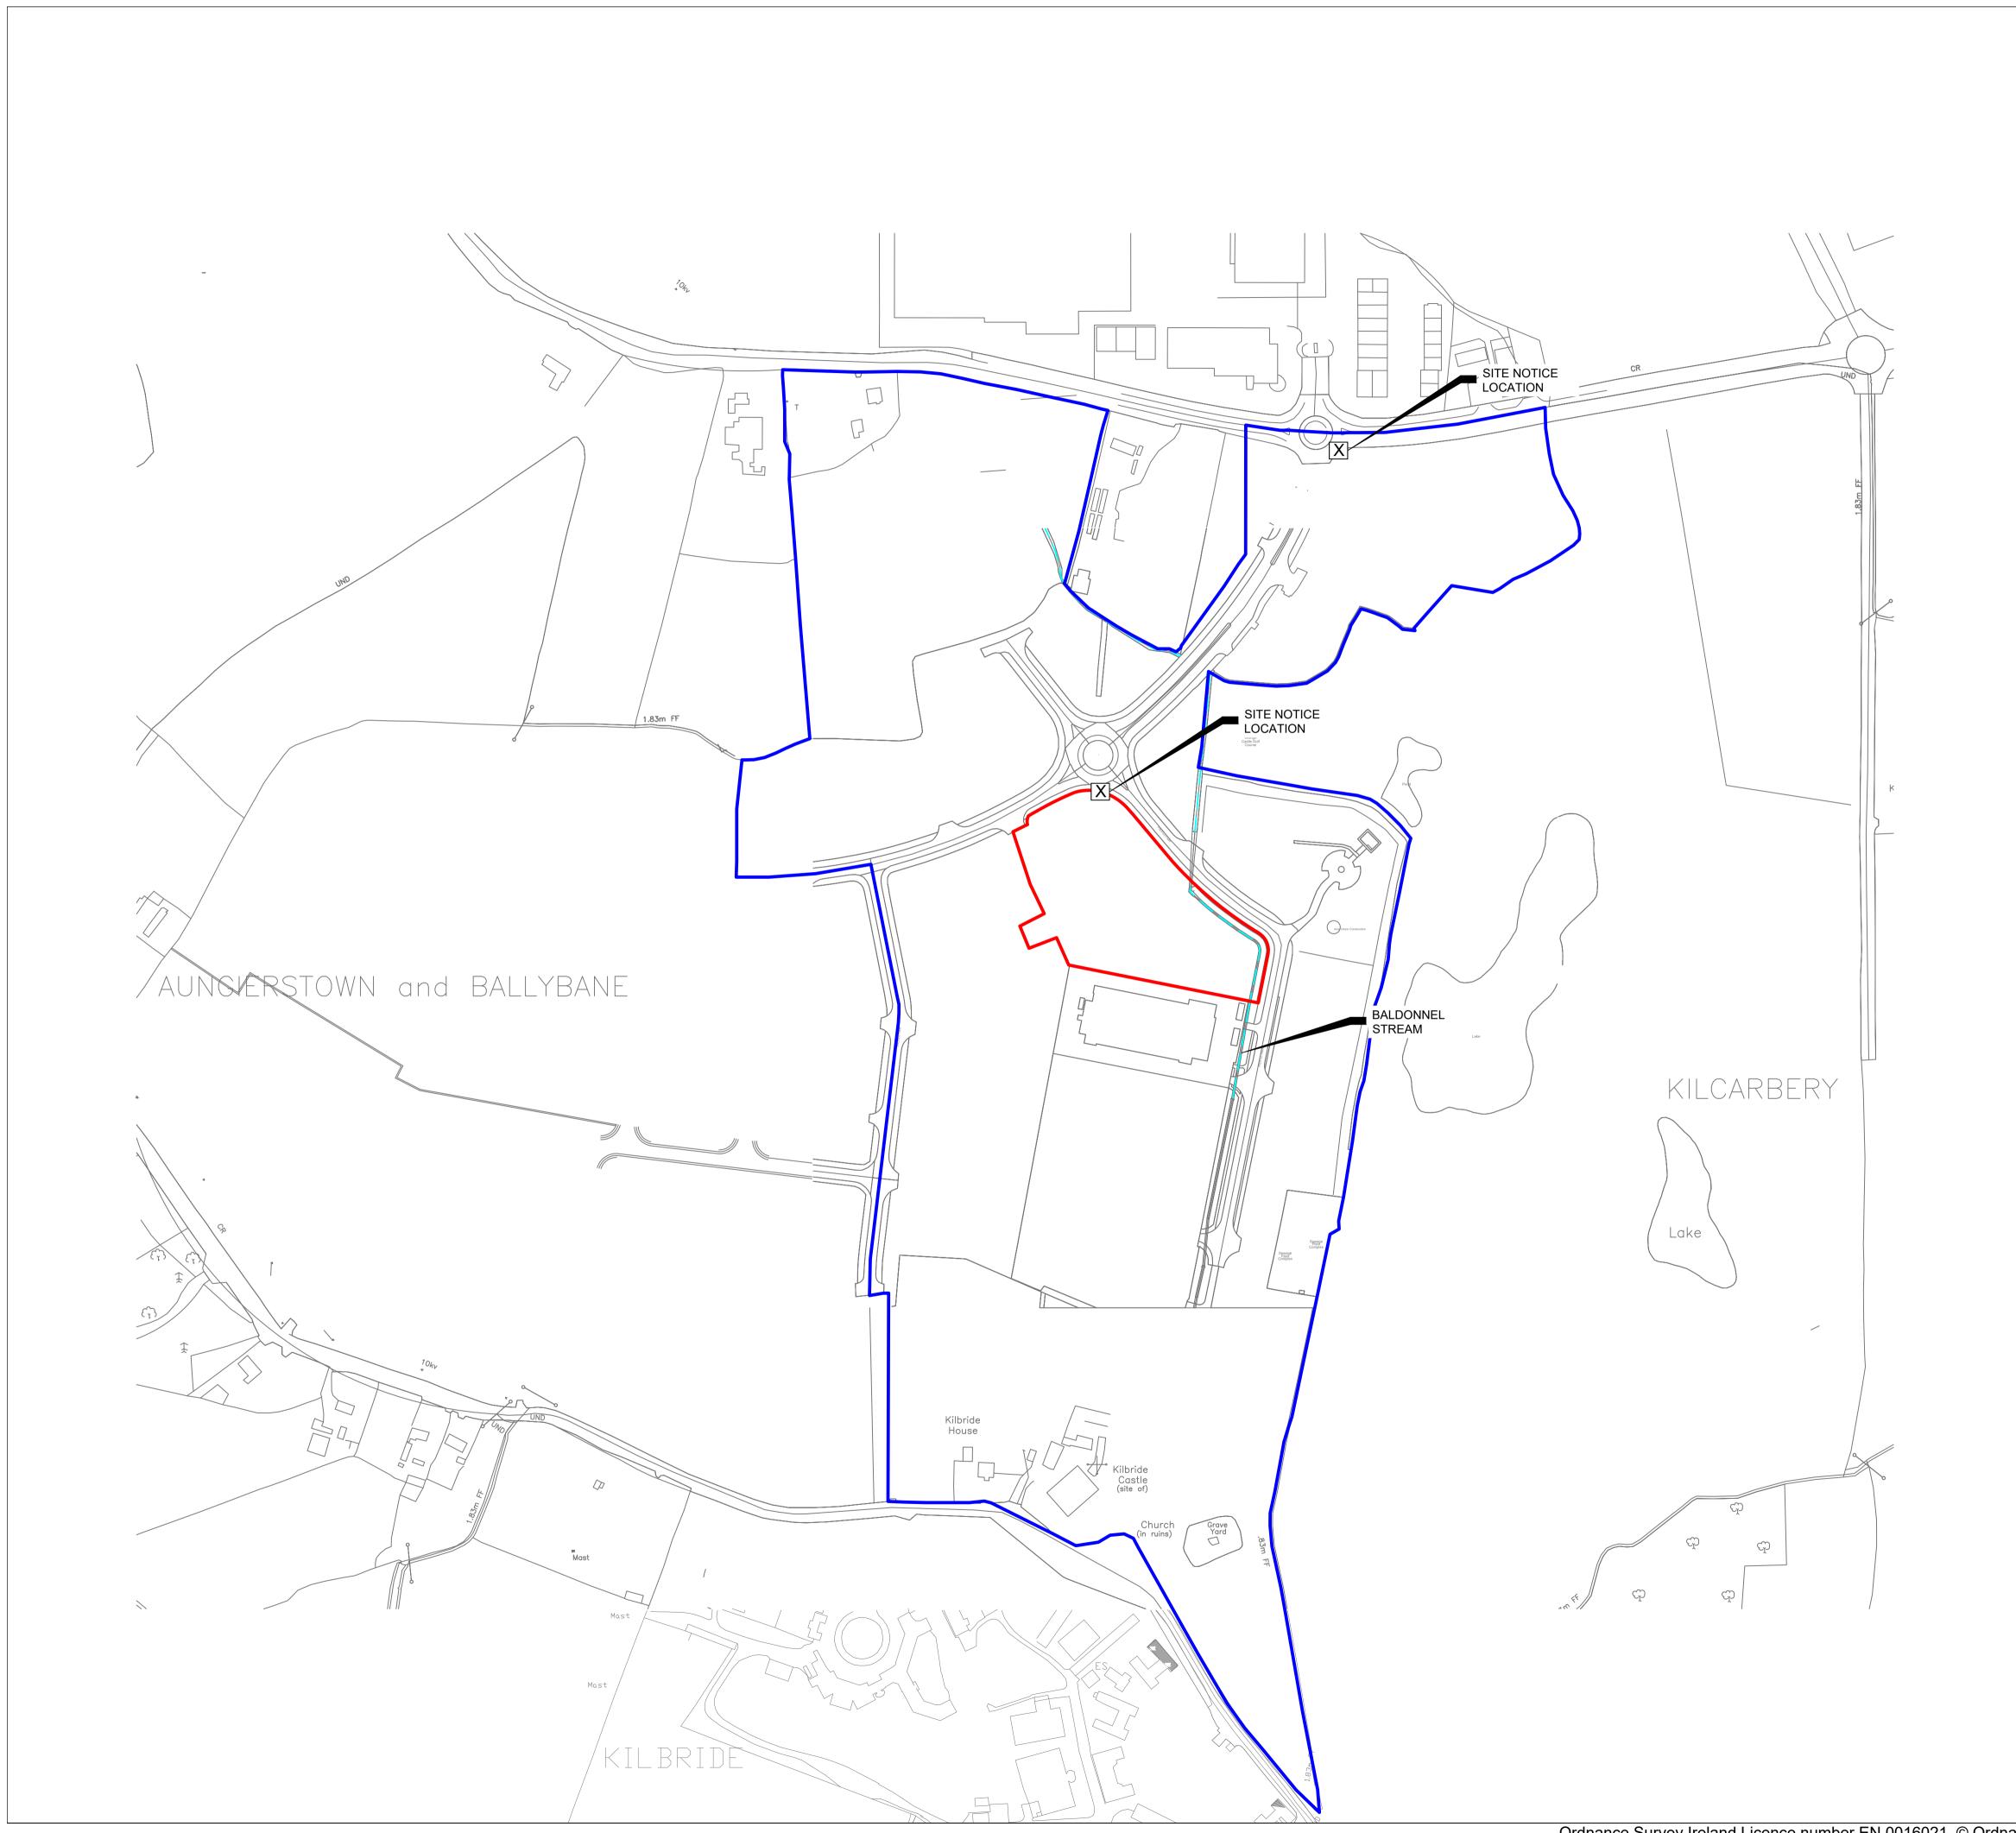

THE INFORMATION ON THIS DRAWING IS TO THE ORDNANCE SURVEY IRELAND ITM COORDINATE SYSTEM

APPLICANT'S

LANDHOLDING

## **GENERAL LEGEND**

PLANNING APPLICATION

BOUNDARY

SITE NOTICE LOCATION

A second Site Location Map is provided as 11069-2002 In order to indicate the full extent of Landownership and also the location of the second Site Notice;.

## CO. DUBLIN

OSI 1:2,500 Sheet No's: 3325-B, 3325-D, 3326-A & 3326-C.

Ordnance Survey Ireland Licence number EN 0016021. ©

Ordnance Survey Ireland/Government of Ireland

PROFILE PARK POWER PLANT

SITE LOCATION MAP AT 1:2,500