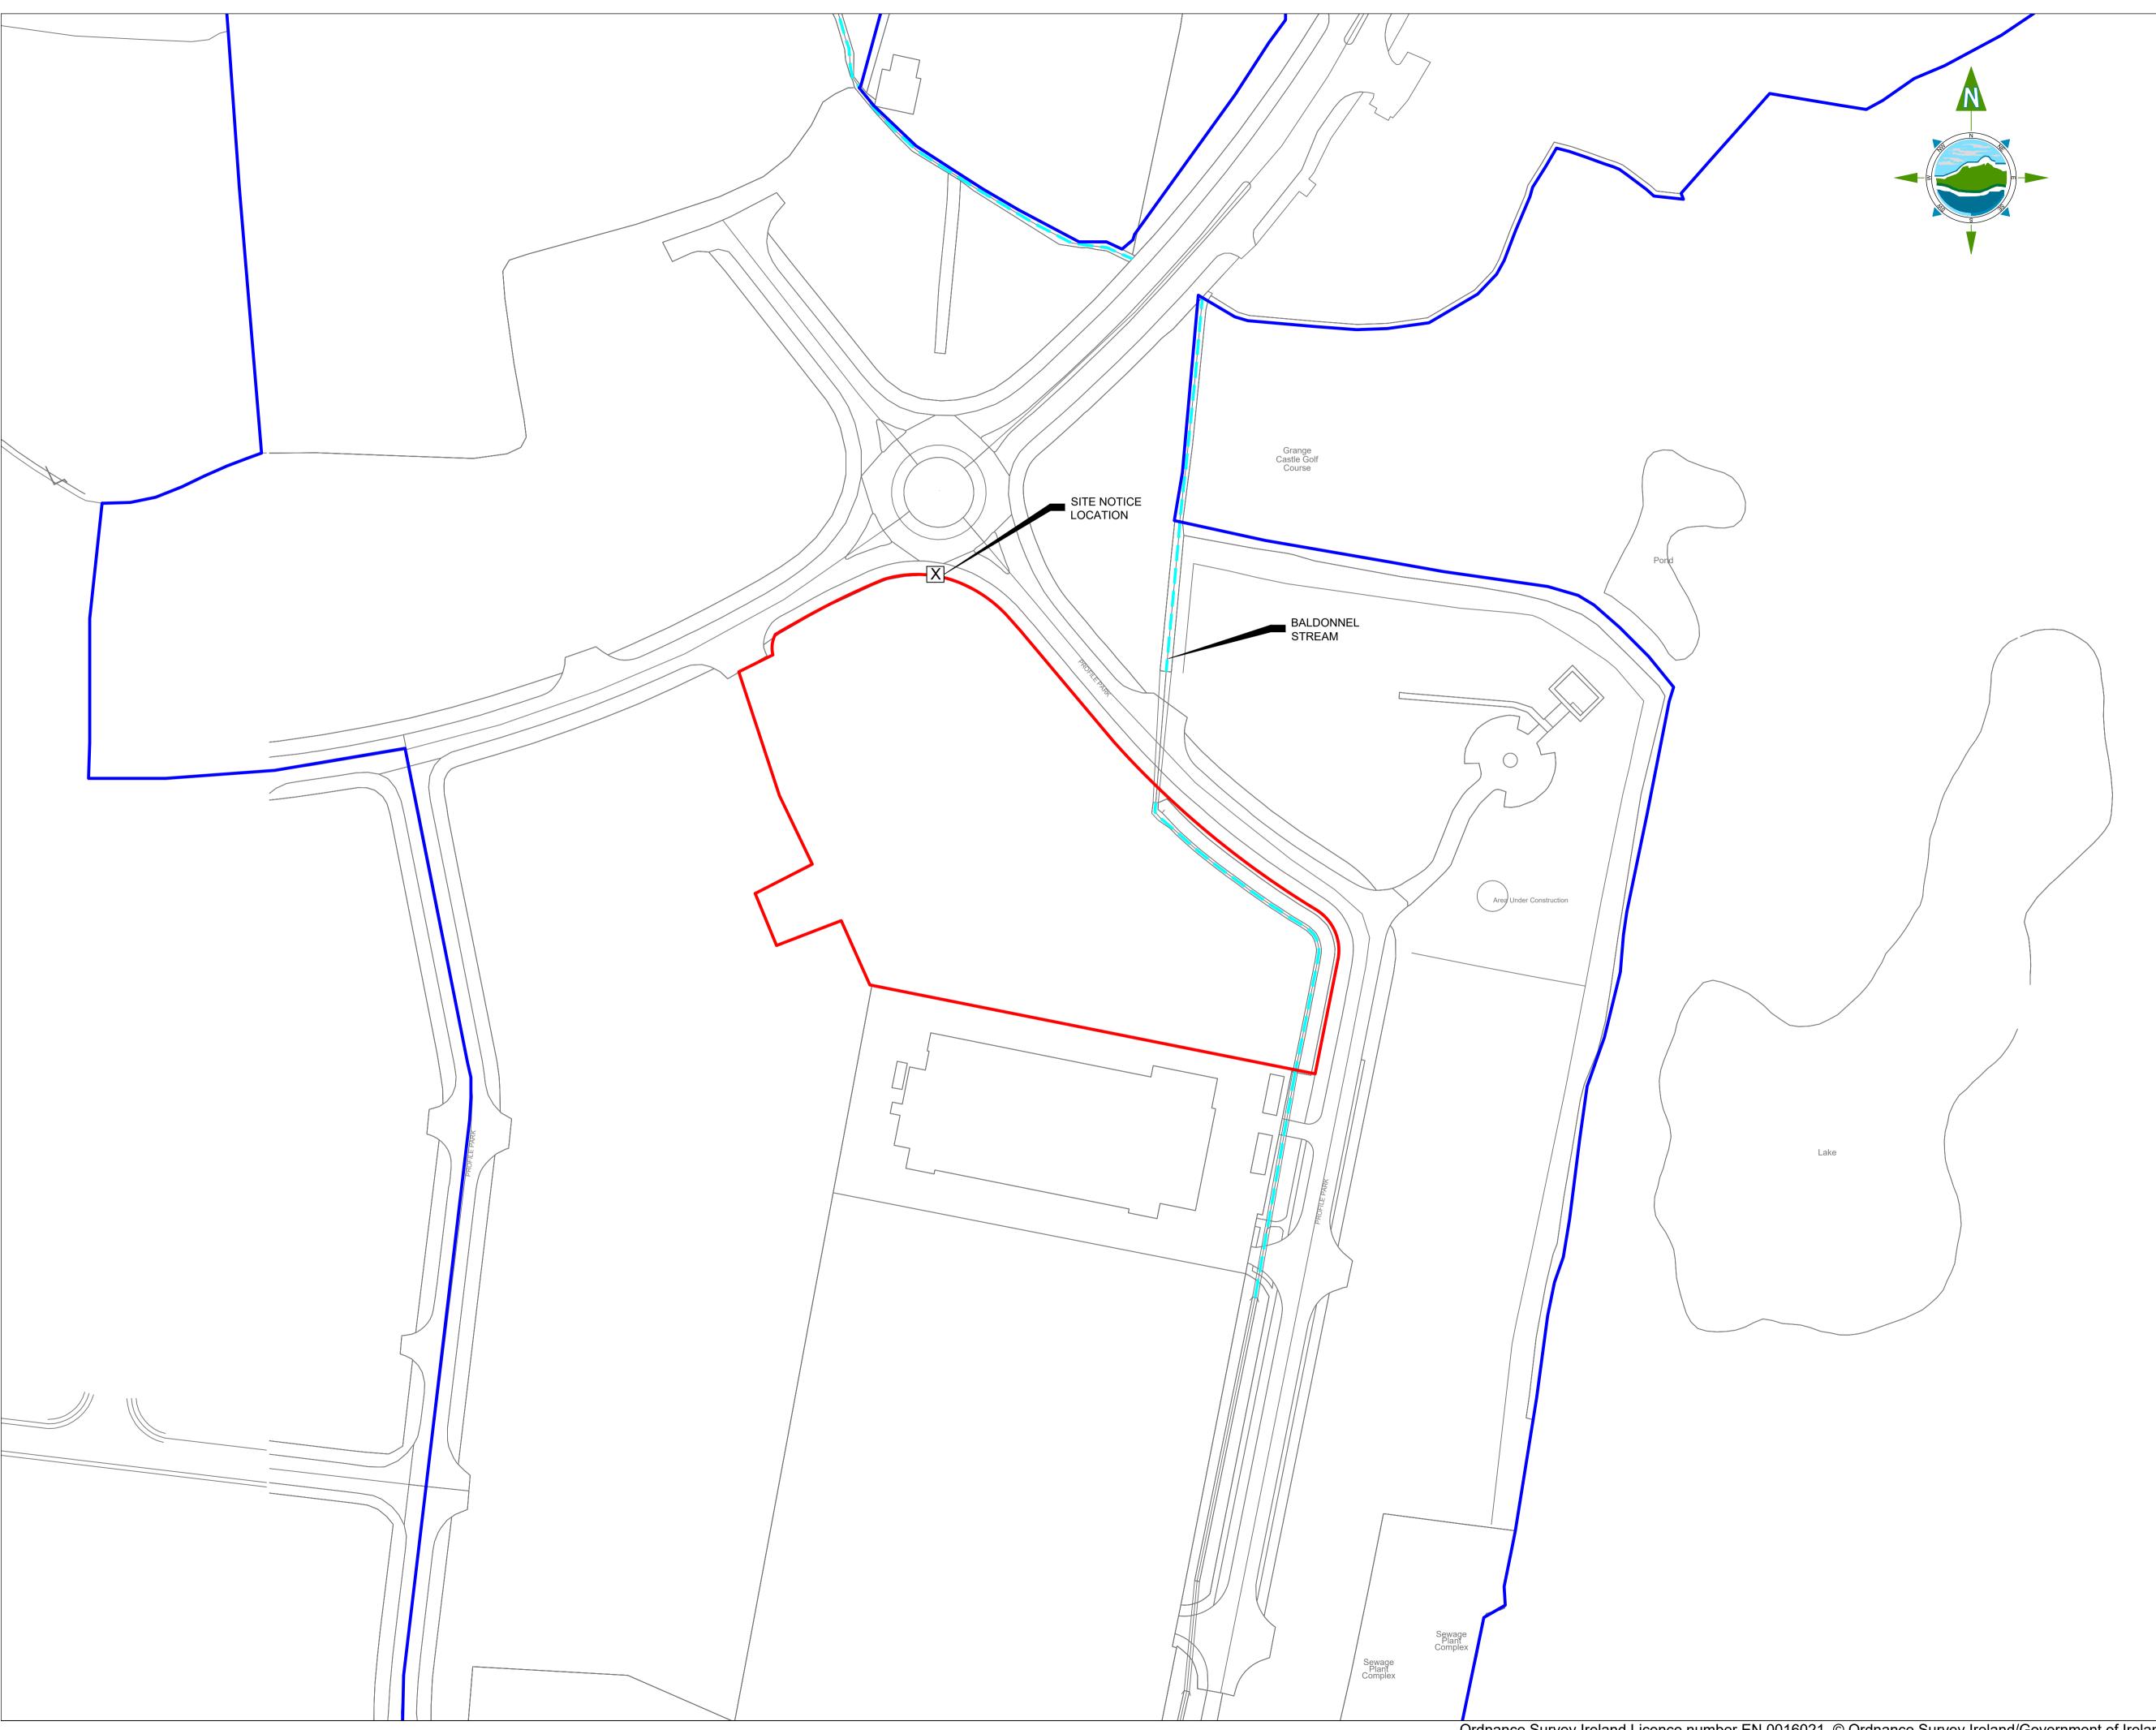

## **GENERAL LEGEND**

PLANNING APPLICATION BOUNDARY

APPLICANT'S LANDHOLDING

SITE NOTICE LOCATION

ita Lacation Man is n

A second Site Location Map is provided as 11069-2002 In order to indicate the full extent of Landownership and also the location of the second Site Notice;.

## CO. DUBLIN

OSI 1:2,500 Sheet No's: 3325-B, 3325-D, 3326-A & 3326-C.

Ordnance Survey Ireland Licence number EN 0016021. ©
Ordnance Survey Ireland/Government of Ireland

20m 0 20m 40m 60m

A 02.03.22 PLANNING ISSUE MN MMcC

Rev Date Description By Chkd.

Projec

PROFILE PARK POWER PLANT

Title

SITE LOCATION MAP AT 1:1,000

Scale @ A1: 1:1,000

Prepared by: Checked: Date:
M. Nolan M. McCarthy December2021

Project Director: S. Tinnelly