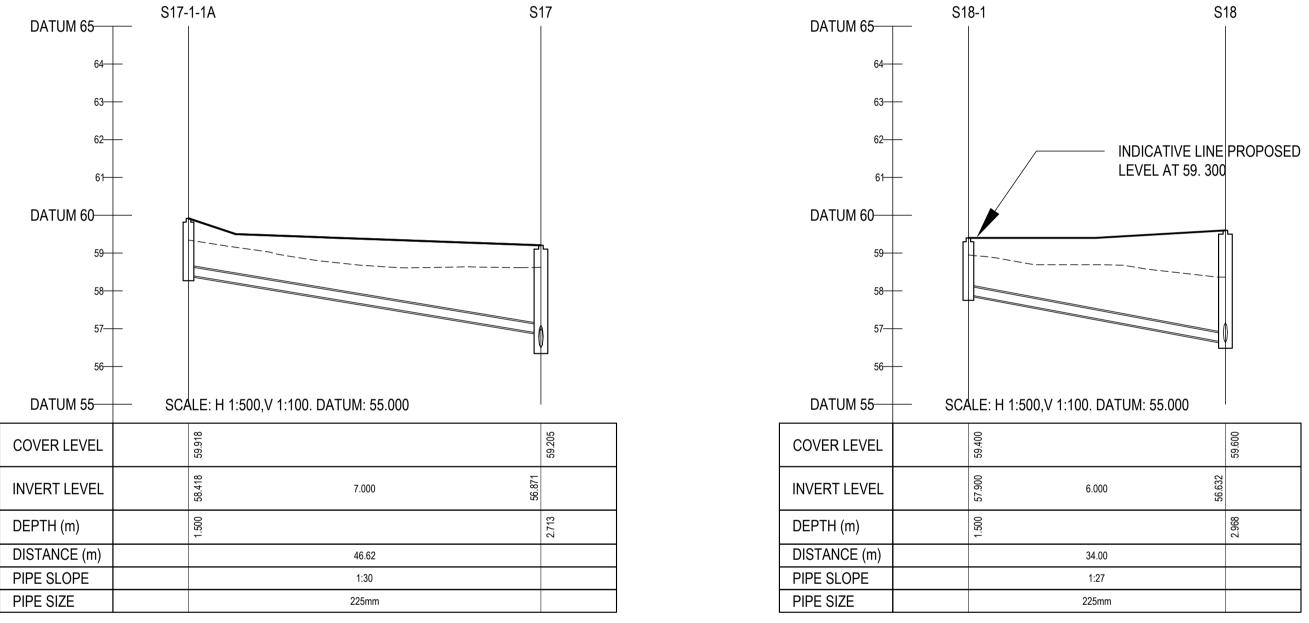

## NOTES:

- 1. ALL DRAWINGS TO BE CHECKED BY CONTRACTOR ON SITE AND ENGINEER INFORMED OF DISCREPANCIES BEFORE WORK COMMENCES
- 2. ALL LEVELS ARE IN METRES AND ARE RELATED TO ORDNANCE DATUM
- CONTRACTOR SHALL SATISFY HIMSELF AS TO THE
- ACCURACY OF PAVEMENT LEVELS ON SITE PRIOR TO COMMENCEMENT OF WORKS ON SITE
- 4. ALL WORKS TO BE CONSTRUCTED IN ACCORDANCE WITH THE NRA SPECIFICATION FOR ROAD WORKS UNLESS NOTED OTHERWISE
- 5. THIS DRAWING IS FOR PLANNING PURPOSES ONLY
- MANHOLE COVER LEVELS ARE TO CONFORM WITH FINISHED ROAD AND PATH LEVELS
- WHERE COVER TO PIPE IS LESS THAN 1200mm
- (ROAD/PATH/VERGE) OR 900mm (OPEN SPACE) SURROUND PIPE IN MINIMUM 150mm CONCRÈTE