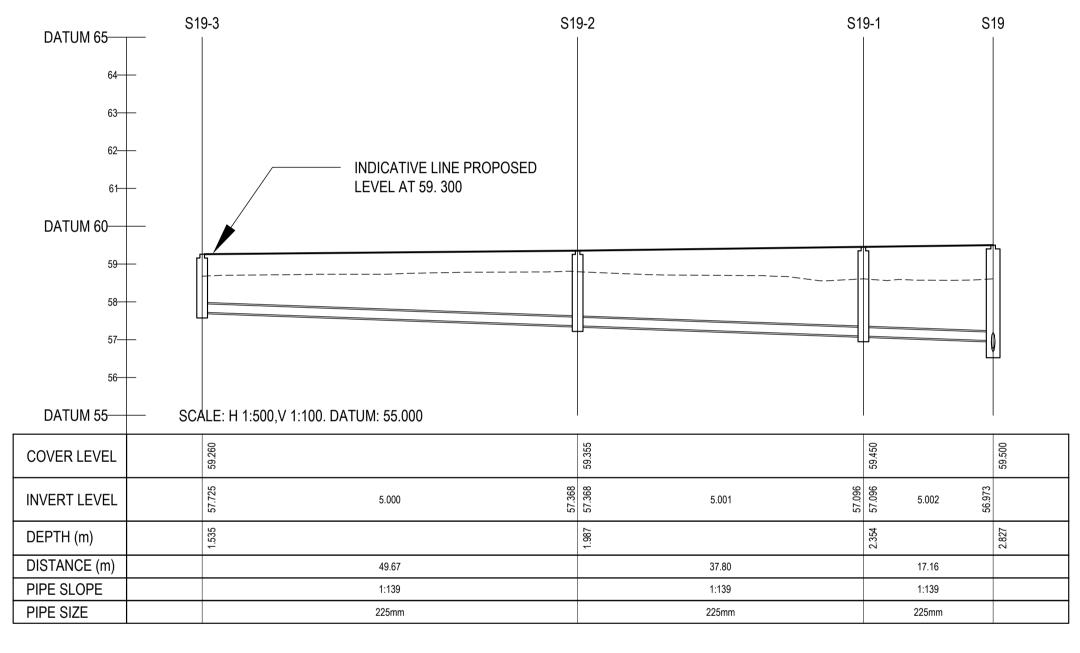

## NOTES:

- 1. ALL DRAWINGS TO BE CHECKED BY CONTRACTOR ON SITE AND ENGINEER INFORMED OF DISCREPANCIES BEFORE WORK COMMENCES
- 2. ALL LEVELS ARE IN METRES AND ARE RELATED TO ORDNANCE DATUM
- CONTRACTOR SHALL SATISFY HIMSELF AS TO THE
- ACCURACY OF PAVEMENT LEVELS ON SITE PRIOR TO COMMENCEMENT OF WORKS ON SITE
- 4. ALL WORKS TO BE CONSTRUCTED IN ACCORDANCE WITH THE NRA SPECIFICATION FOR ROAD WORKS UNLESS NOTED OTHERWISE
- 5. THIS DRAWING IS FOR PLANNING PURPOSES ONLY
- MANHOLE COVER LEVELS ARE TO CONFORM WITH FINISHED ROAD AND PATH LEVELS
- WHERE COVER TO PIPE IS LESS THAN 1200mm
- (ROAD/PATH/VERGE) OR 900mm (OPEN SPACE) SURROUND PIPE IN MINIMUM 150mm CONCRÈTE