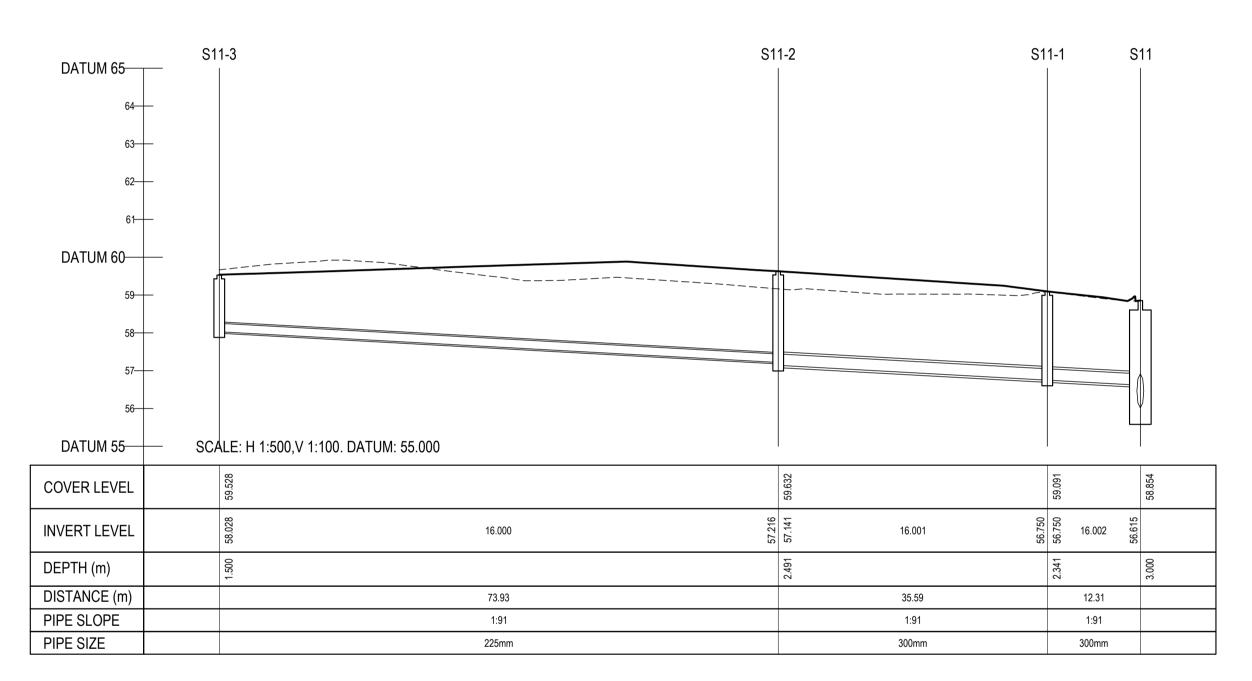

---- EXISTING GROUND PROFILE PROPOSED GROUND PROFILE

ORDNANCE SURVEY IRELAND LICENCE No EN 0017921 © ORDNANCE SURVEY IRELAND GOVERNMENT OF IRELAND

P01 17-11-21 ISSUED FOR PLANNING A - Approved B - Approved with comments client approval C - Do not use suitability issue purpose S0 - WORK IN PROGRESS PLANNING