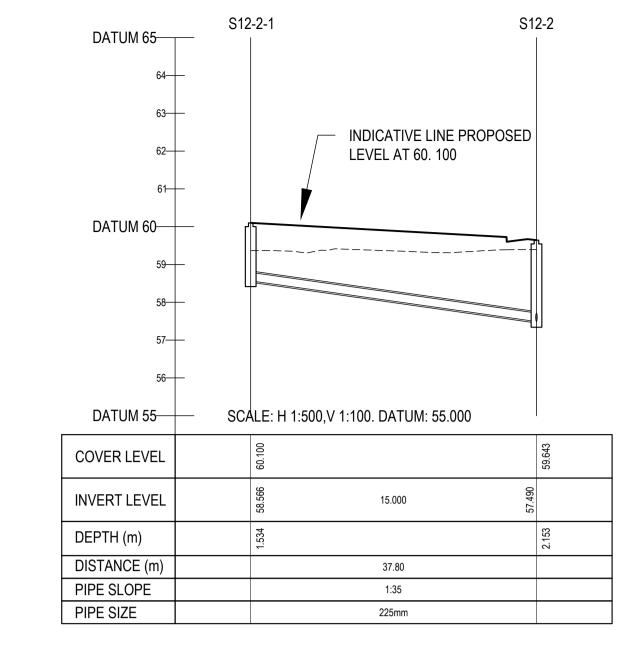

---- EXISTING GROUND PROFILE PROPOSED GROUND PROFILE

ORDNANCE SURVEY IRELAND LICENCE No EN 0017921 © ORDNANCE SURVEY IRELAND GOVERNMENT OF IRELAND

P01 17-11-21 ISSUED FOR PLANNING A - Approved B - Approved with comments client approval C - Do not use suitability issue purpose S0 - WORK IN PROGRESS PLANNING