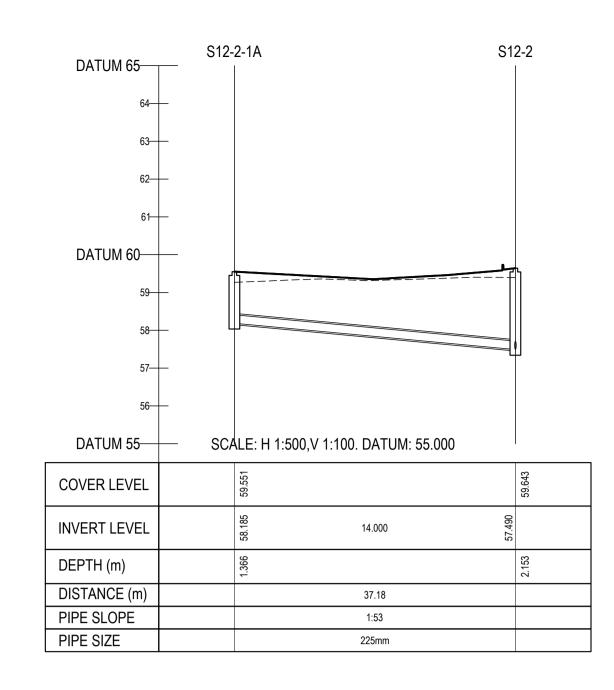

---- EXISTING GROUND PROFILE PROPOSED GROUND PROFILE

ORDNANCE SURVEY IRELAND LICENCE No EN 0017921 © ORDNANCE SURVEY IRELAND GOVERNMENT OF IRELAND

P01 17-11-21 ISSUED FOR PLANNING A - Approved B - Approved with comments client approval C - Do not use suitability issue purpose S0 - WORK IN PROGRESS PLANNING