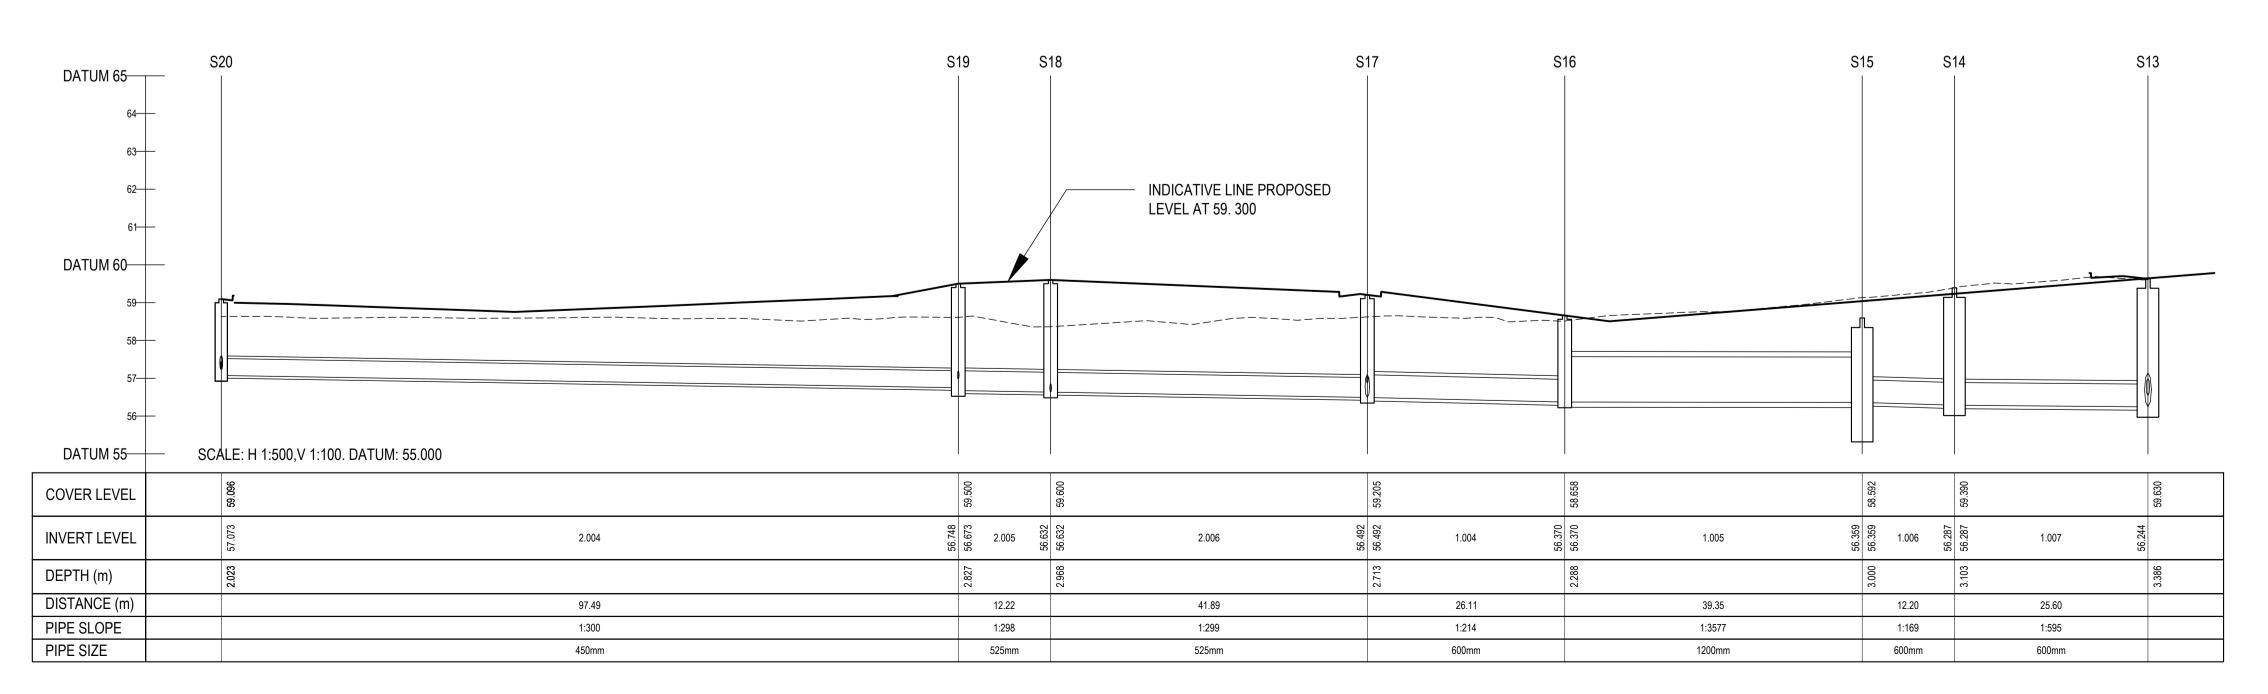

## NOTES:

- 1. ALL DRAWINGS TO BE CHECKED BY CONTRACTOR ON SITE AND ENGINEER INFORMED OF DISCREPANCIES BEFORE WORK COMMENCES
- 2. ALL LEVELS ARE IN METRES AND ARE RELATED TO ORDNANCE DATUM
- CONTRACTOR SHALL SATISFY HIMSELF AS TO THE ACCURACY OF PAVEMENT LEVELS ON SITE PRIOR TO COMMENCEMENT OF WORKS ON SITE
- 4. ALL WORKS TO BE CONSTRUCTED IN ACCORDANCE WITH THE NRA SPECIFICATION FOR ROAD WORKS UNLESS NOTED OTHERWISE
- 5. THIS DRAWING IS FOR PLANNING PURPOSES ONLY
- MANHOLE COVER LEVELS ARE TO CONFORM WITH FINISHED ROAD AND PATH LEVELS
- WHERE COVER TO PIPE IS LESS THAN 1200mm
- (ROAD/PATH/VERGE) OR 900mm (OPEN SPACE) SURROUND PIPE IN MINIMUM 150mm CONCRÈTE

---- EXISTING GROUND PROFILE PROPOSED GROUND PROFILE

ORDNANCE SURVEY IRELAND LICENCE No EN 0017921 © ORDNANCE SURVEY IRELAND GOVERNMENT OF IRELAND

P01 17-11-21 ISSUED FOR PLANNING A - Approved B - Approved with comments client approval C - Do not use suitability issue purpose S0 - WORK IN PROGRESS PLANNING

CLONBURRIS PHASE 1A

LONGITUDINAL SECTIONS THROUGH STORM WATER SEWERS SHEET 2 SHEET 1