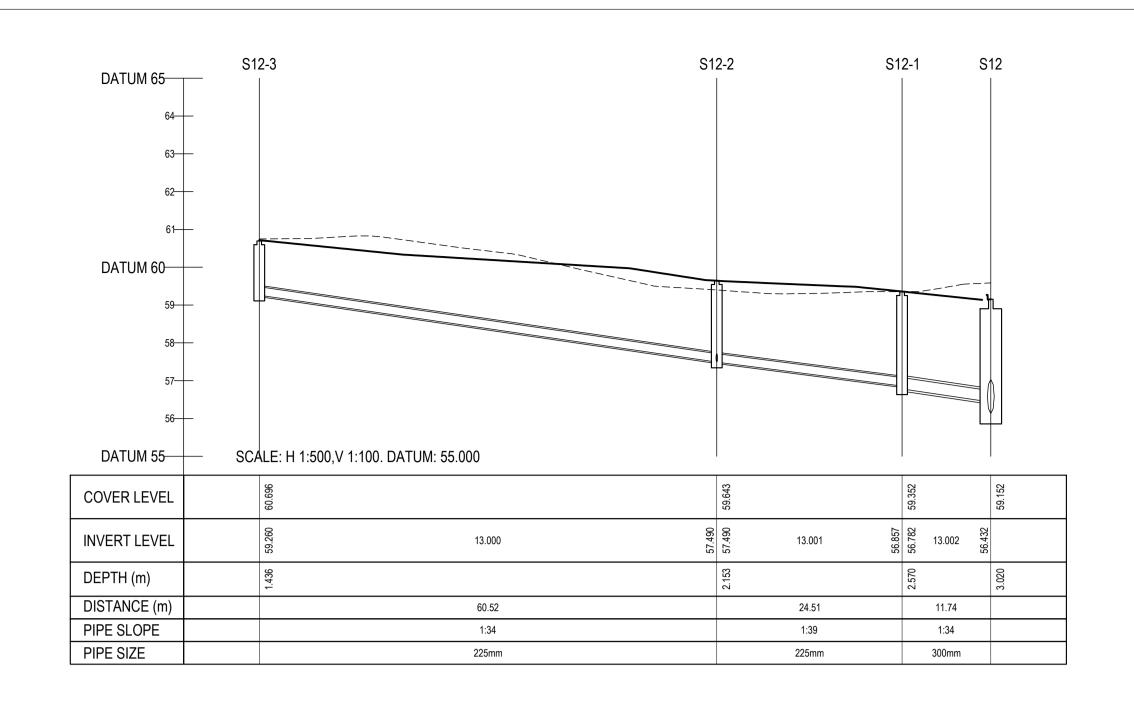

---- EXISTING GROUND PROFILE PROPOSED GROUND PROFILE

ORDNANCE SURVEY IRELAND LICENCE No EN 0017921 © ORDNANCE SURVEY IRELAND GOVERNMENT OF IRELAND

P01 17-11-21 ISSUED FOR PLANNING A - Approved B - Approved with comments client approval C - Do not use suitability issue purpose S0 - WORK IN PROGRESS PLANNING