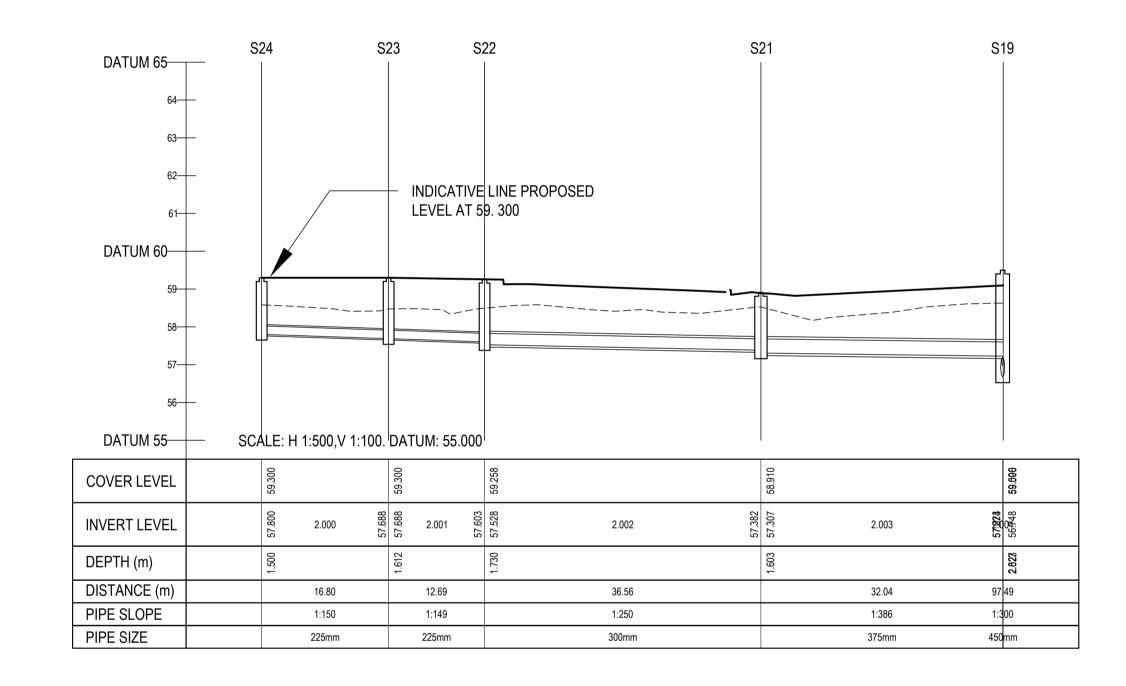

## NOTES:

- 1. ALL DRAWINGS TO BE CHECKED BY CONTRACTOR ON SITE AND ENGINEER INFORMED OF DISCREPANCIES BEFORE WORK COMMENCES
- 2. ALL LEVELS ARE IN METRES AND ARE RELATED TO ORDNANCE DATUM
- CONTRACTOR SHALL SATISFY HIMSELF AS TO THE ACCURACY OF PAVEMENT LEVELS ON SITE PRIOR TO COMMENCEMENT OF WORKS ON SITE
- 4. ALL WORKS TO BE CONSTRUCTED IN ACCORDANCE WITH THE NRA SPECIFICATION FOR ROAD WORKS UNLESS NOTED OTHERWISE
- 5. THIS DRAWING IS FOR PLANNING PURPOSES ONLY
- MANHOLE COVER LEVELS ARE TO CONFORM WITH FINISHED ROAD AND PATH LEVELS
- WHERE COVER TO PIPE IS LESS THAN 1200mm
- (ROAD/PATH/VERGE) OR 900mm (OPEN SPACE) SURROUND PIPE IN MINIMUM 150mm CONCRÈTE

---- EXISTING GROUND PROFILE PROPOSED GROUND PROFILE

ORDNANCE SURVEY IRELAND LICENCE No EN 0017921 © ORDNANCE SURVEY IRELAND GOVERNMENT OF IRELAND

P01 17-11-21 ISSUED FOR PLANNING A - Approved B - Approved with comments client approval C - Do not use suitability issue purpose S0 - WORK IN PROGRESS PLANNING

CLONBURRIS PHASE 1A

LONGITUDINAL SECTIONS THROUGH STORM WATER SEWERS SHEET 2 SHEET 1