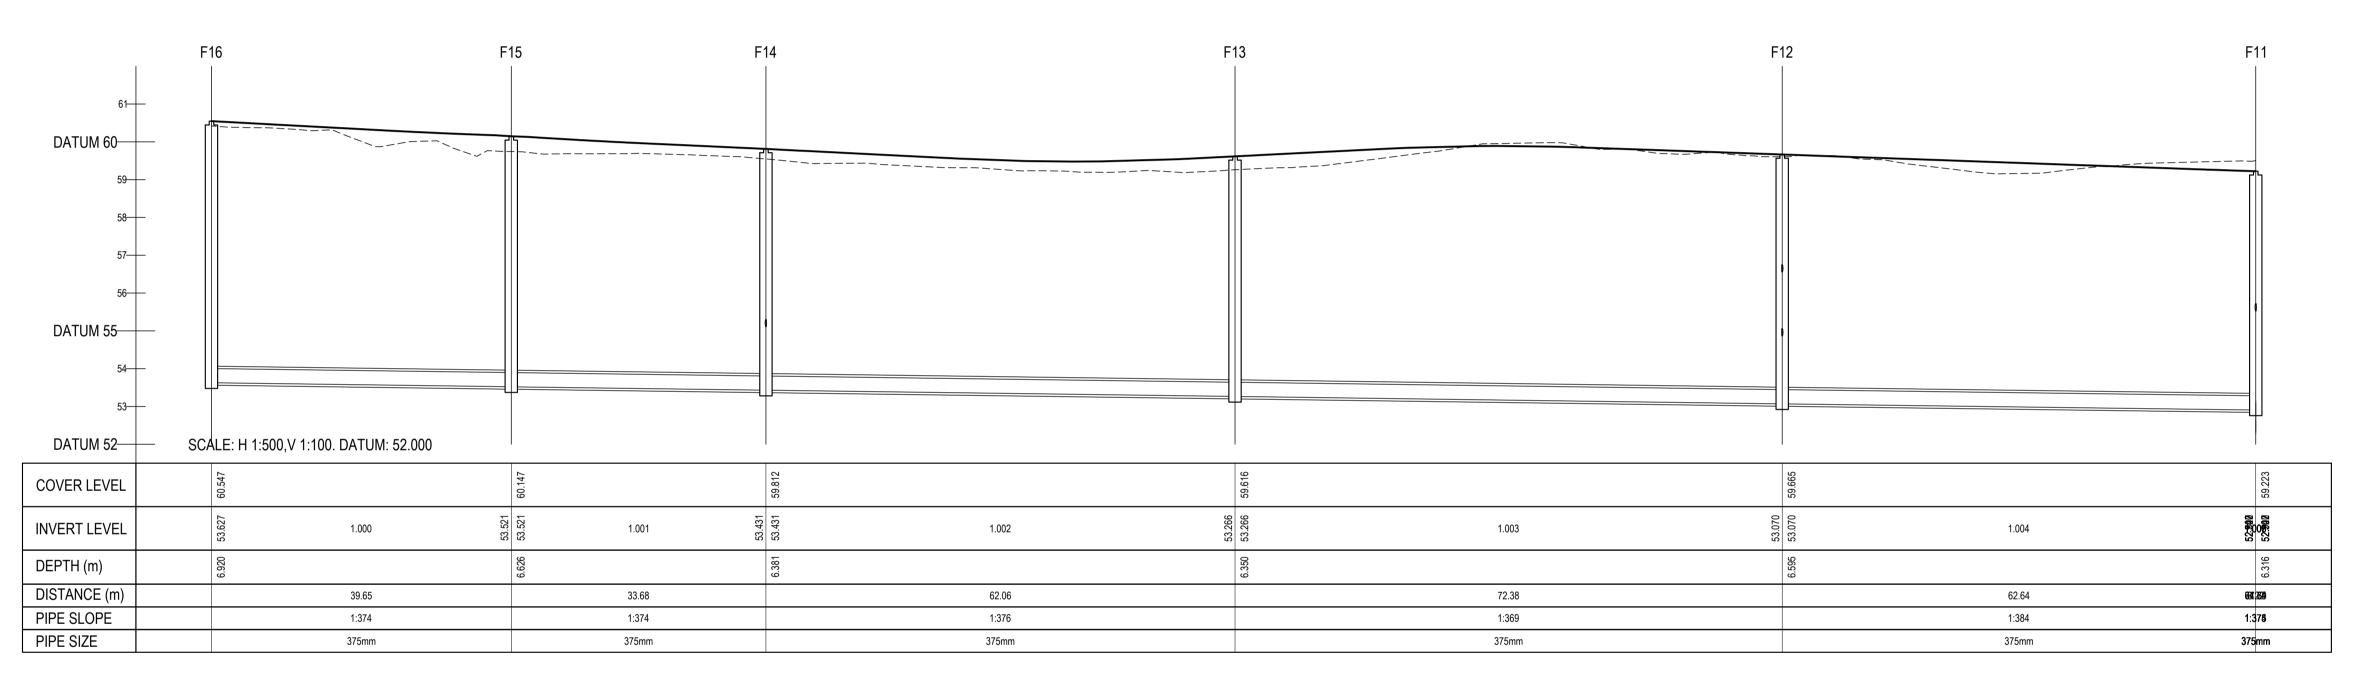

## NOTES:

- 1. ALL DRAWINGS TO BE CHECKED BY CONTRACTOR ON SITE AND ENGINEER INFORMED OF DISCREPANCIES BEFORE WORK COMMENCES
- 2. ALL LEVELS ARE IN METRES AND ARE RELATED TO ORDNANCE DATUM
- CONTRACTOR SHALL SATISFY HIMSELF AS TO THE ACCURACY OF PAVEMENT LEVELS ON SITE PRIOR TO COMMENCEMENT OF WORKS ON SITE
- 4. ALL WORKS TO BE CONSTRUCTED IN ACCORDANCE WITH THE NRA SPECIFICATION FOR ROAD WORKS UNLESS
- 5. THIS DRAWING IS FOR PLANNING PURPOSES ONLY
- MANHOLE COVER LEVELS ARE TO CONFORM WITH FINISHED ROAD AND PATH LEVELS

NOTED OTHERWISE

- WHERE COVER TO PIPE IS LESS THAN 1200mm
- (ROAD/PATH/VERGE) OR 900mm (OPEN SPACE) SURROUND PIPE IN MINIMUM 150mm CONCRÈTE

- - - - EXISTING GROUND PROFILE PROPOSED GROUND PROFILE

ORDNANCE SURVEY IRELAND LICENCE No EN 0017921 © ORDNANCE SURVEY IRELAND GOVERNMENT OF IRELAND

## CLONBURRIS PHASE 1A

LONGITUDINAL SECTIONS THROUGH FOUL WATER SEWERS SHEET 4

CAIRN HOMES LTD

| designed by | author   | scale    | sheet size |  |  |  |
|-------------|----------|----------|------------|--|--|--|
| TCA         | DKE      | AS NOTED | A1         |  |  |  |
| drawing no. | revision |          |            |  |  |  |
| 162119      | P01      |          |            |  |  |  |