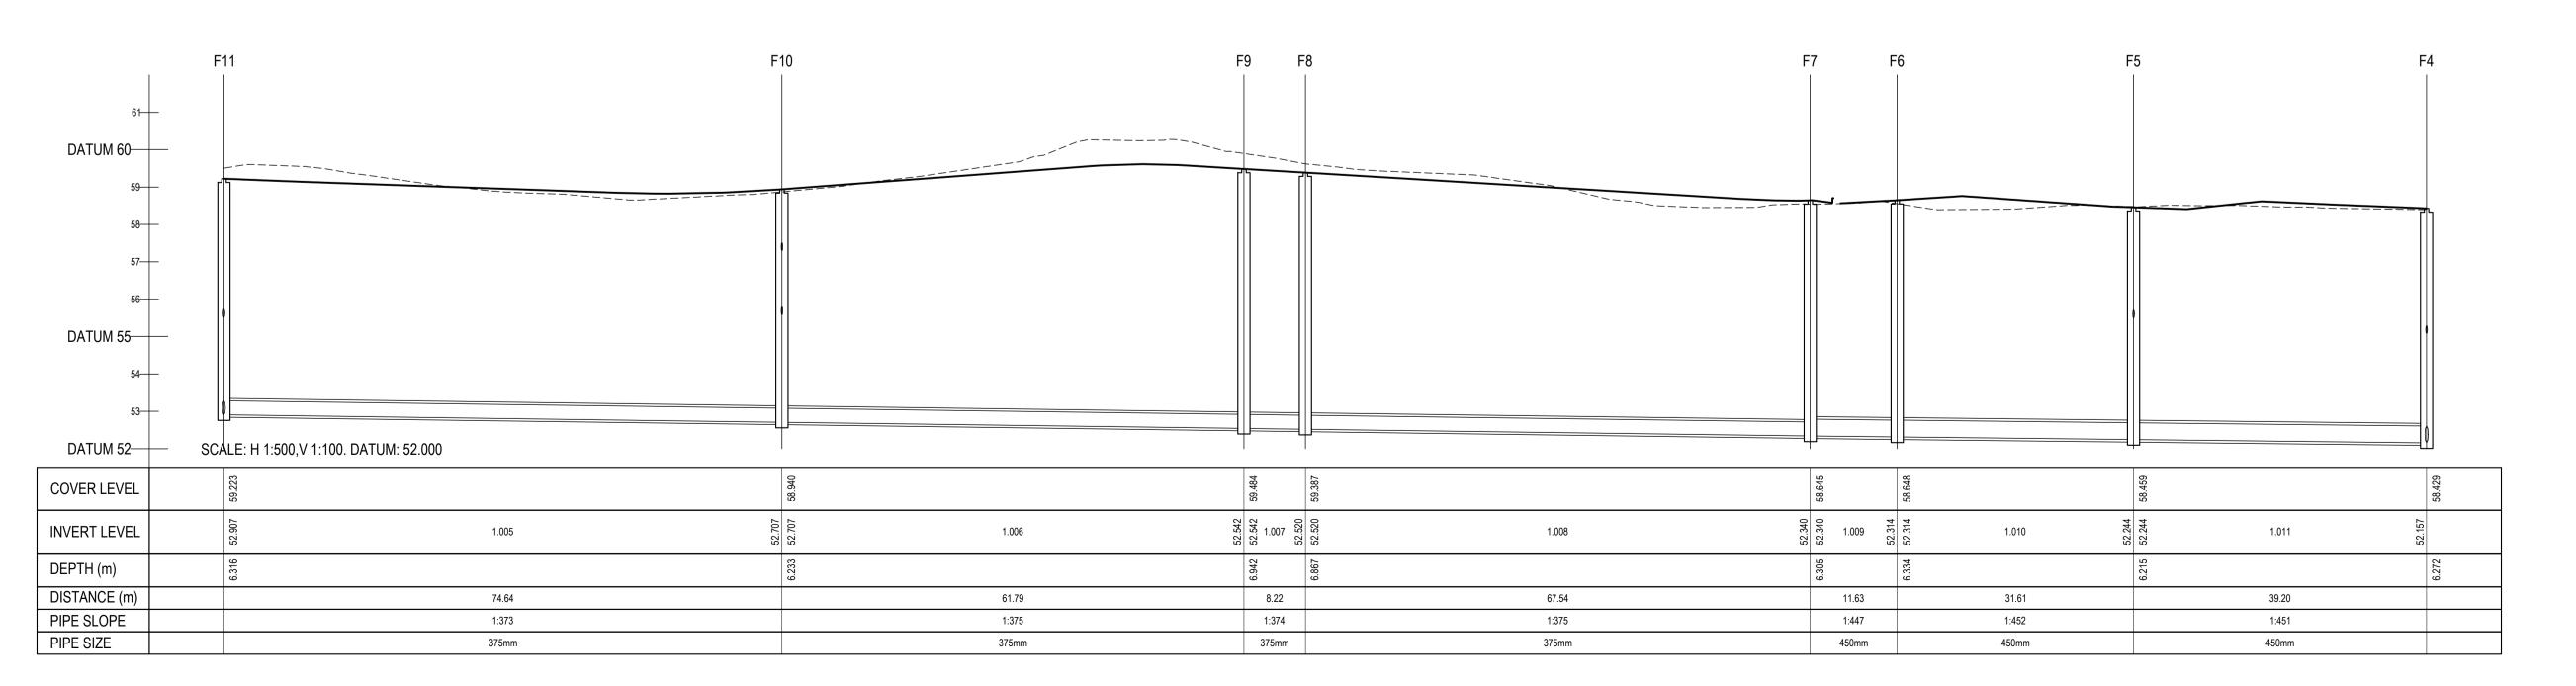

## NOTES:

- 1. ALL DRAWINGS TO BE CHECKED BY CONTRACTOR ON SITE AND ENGINEER INFORMED OF DISCREPANCIES BEFORE WORK COMMENCES
- 2. ALL LEVELS ARE IN METRES AND ARE RELATED TO ORDNANCE DATUM
- CONTRACTOR SHALL SATISFY HIMSELF AS TO THE ACCURACY OF PAVEMENT LEVELS ON SITE PRIOR TO COMMENCEMENT OF WORKS ON SITE
- 4. ALL WORKS TO BE CONSTRUCTED IN ACCORDANCE WITH THE NRA SPECIFICATION FOR ROAD WORKS UNLESS
- 5. THIS DRAWING IS FOR PLANNING PURPOSES ONLY
- MANHOLE COVER LEVELS ARE TO CONFORM WITH FINISHED ROAD AND PATH LEVELS

NOTED OTHERWISE

- WHERE COVER TO PIPE IS LESS THAN 1200mm
- (ROAD/PATH/VERGE) OR 900mm (OPEN SPACE) SURROUND PIPE IN MINIMUM 150mm CONCRÈTE

- - - - EXISTING GROUND PROFILE PROPOSED GROUND PROFILE

ORDNANCE SURVEY IRELAND LICENCE No EN 0017921 © ORDNANCE SURVEY IRELAND GOVERNMENT OF IRELAND

## CLONBURRIS PHASE 1A

LONGITUDINAL SECTIONS THROUGH FOUL WATER SEWERS SHEET 4

CAIRN HOMES LTD

| designed by | author   | scale    | sheet size |  |  |  |
|-------------|----------|----------|------------|--|--|--|
| TCA         | DKE      | AS NOTED | A1         |  |  |  |
| drawing no. | revision |          |            |  |  |  |
| 162119      | P01      |          |            |  |  |  |