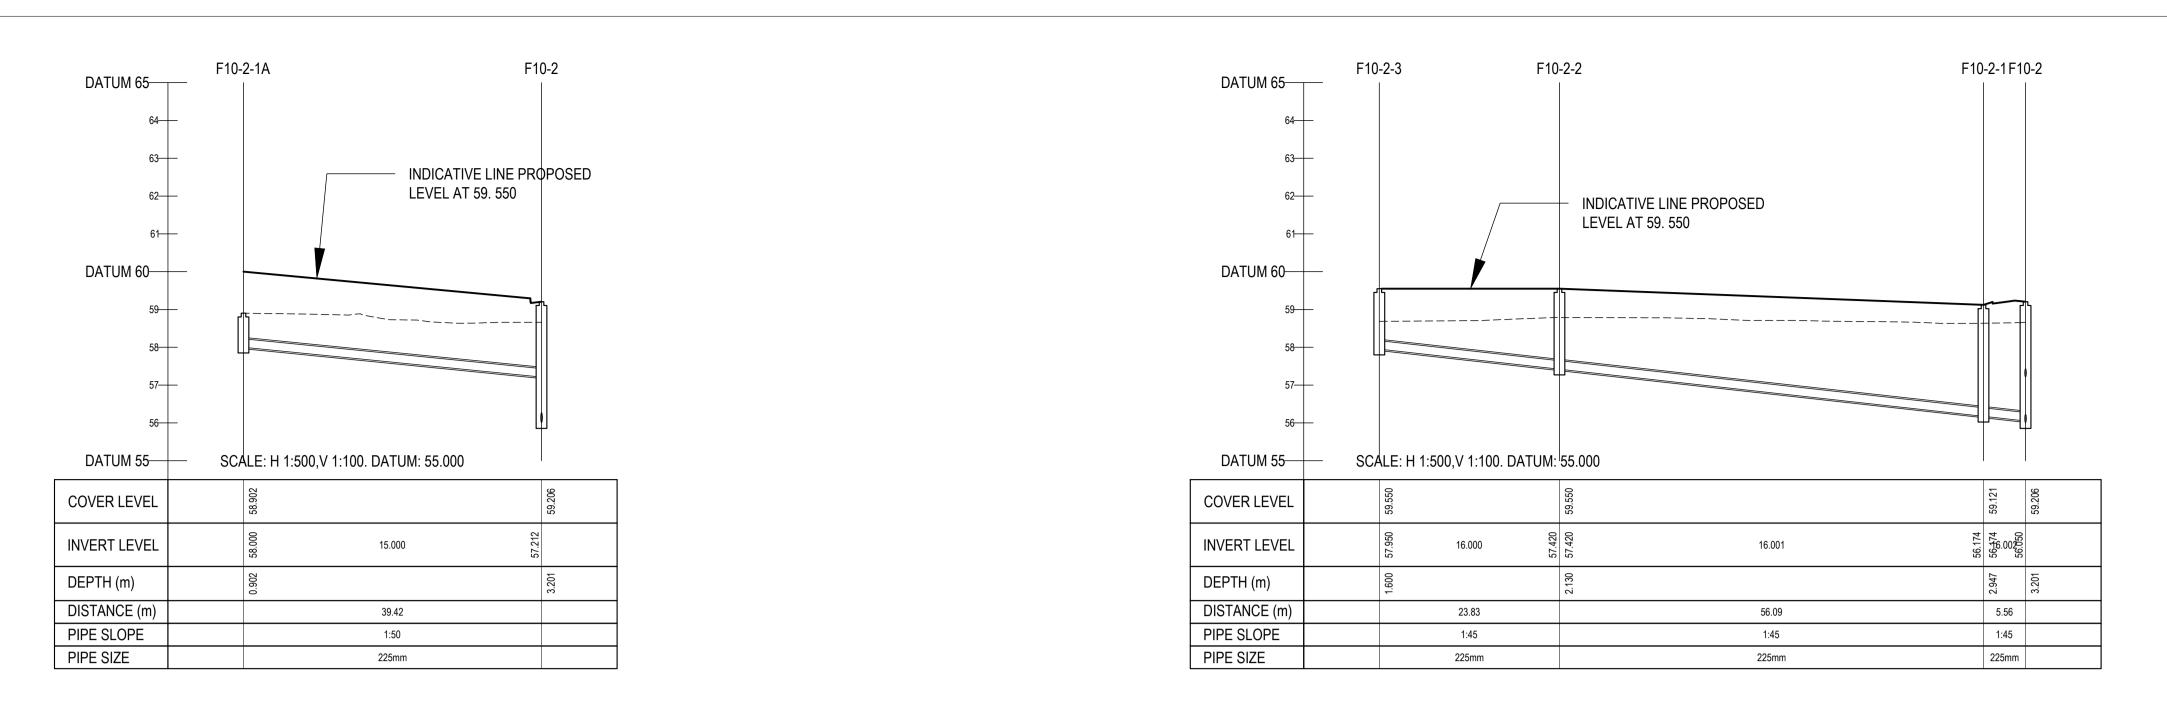

## NOTES:

- 1. ALL DRAWINGS TO BE CHECKED BY CONTRACTOR ON SITE AND ENGINEER INFORMED OF DISCREPANCIES BEFORE WORK COMMENCES
- 2. ALL LEVELS ARE IN METRES AND ARE RELATED TO ORDNANCE DATUM
- CONTRACTOR SHALL SATISFY HIMSELF AS TO THE ACCURACY OF PAVEMENT LEVELS ON SITE PRIOR TO COMMENCEMENT OF WORKS ON SITE
- 4. ALL WORKS TO BE CONSTRUCTED IN ACCORDANCE WITH THE NRA SPECIFICATION FOR ROAD WORKS UNLESS
- 5. THIS DRAWING IS FOR PLANNING PURPOSES ONLY
- MANHOLE COVER LEVELS ARE TO CONFORM WITH FINISHED ROAD AND PATH LEVELS

NOTED OTHERWISE

- WHERE COVER TO PIPE IS LESS THAN 1200mm
- (ROAD/PATH/VERGE) OR 900mm (OPEN SPACE) SURROUND PIPE IN MINIMUM 150mm CONCRÈTE

- - - - EXISTING GROUND PROFILE PROPOSED GROUND PROFILE

ORDNANCE SURVEY IRELAND LICENCE No EN 0017921 © ORDNANCE SURVEY IRELAND GOVERNMENT OF IRELAND

## CLONBURRIS PHASE 1A

LONGITUDINAL SECTIONS THROUGH FOUL WATER SEWERS SHEET 4

CAIRN HOMES LTD

| designed by | author   | scale    | sheet size |  |  |  |
|-------------|----------|----------|------------|--|--|--|
| TCA         | DKE      | AS NOTED | A1         |  |  |  |
| drawing no. | revision |          |            |  |  |  |
| 162119      | P01      |          |            |  |  |  |