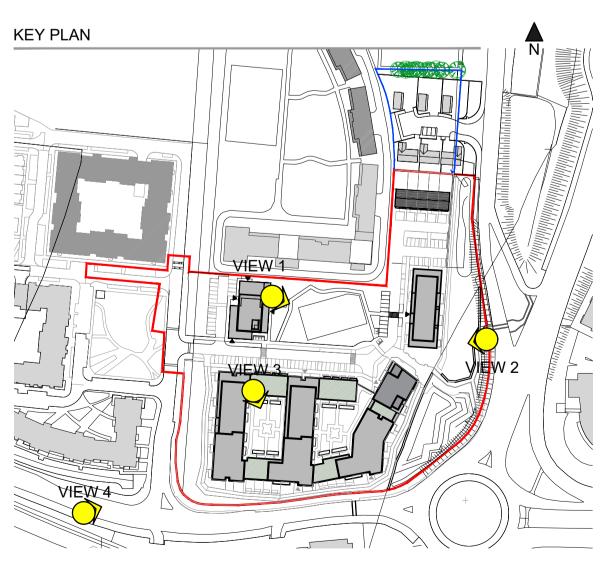

VIEW 1
OVERLOOKING THE PUBLIC OPEN SPACE

VIEW 2 VIEW FROM THE N4 SLIPWAY

VIEW 3 VIEW OF COMMUNAL OPEN SPACE (COURTYARD) IN BLOCK 1

VIEW 4
VIEW OF BLOCK 1 AT ENTRANCE FROM ST. LOMANS ROAD

| NOTEO                                                                                                       |           | REVI | SIONS       |     |
|-------------------------------------------------------------------------------------------------------------|-----------|------|-------------|-----|
| NOTES:                                                                                                      |           | DATE | DESCRIPTION | No. |
| DO NOT SCALE FROM DRAWINGS. WORK TO FIGURED DIMENSIONS ONLY. ARCHITECT TO BE NOTIFIED OF ALL DISCREPANCIES. |           |      |             |     |
| DRAWINGS. WORK TO                                                                                           | DEDMITTED |      |             |     |
| FIGURED DIMENSIONS                                                                                          | PERMITTED |      |             |     |
| ONLY. ARCHITECT TO  BE NOTIFIED OF ALL                                                                      |           |      |             |     |
| DISCREPANCIES.                                                                                              |           |      |             |     |
|                                                                                                             |           | I    |             |     |