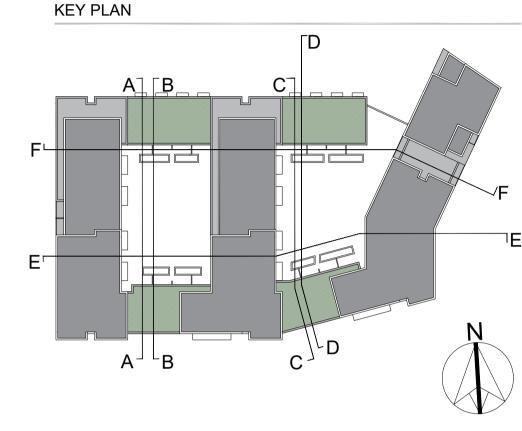

## SECTION D-D

# SECTION E-E

## SECTION F-F

### GENERAL NOTES

THIS DRAWING TO BE READ IN CONJUNCTION WITH ARCHITECT'S DRAWINGS, AND CONSULTANT ENGINEER'S DRAWINGS AND SPECIFICATIONS.

REFER TO ARCHITECT'S SITE PLAN PL02 FOR NORTH ORIENTATION.

THE LEVELS ARE TAKEN FROM GROUND FLOOR AT LEVEL +0.00