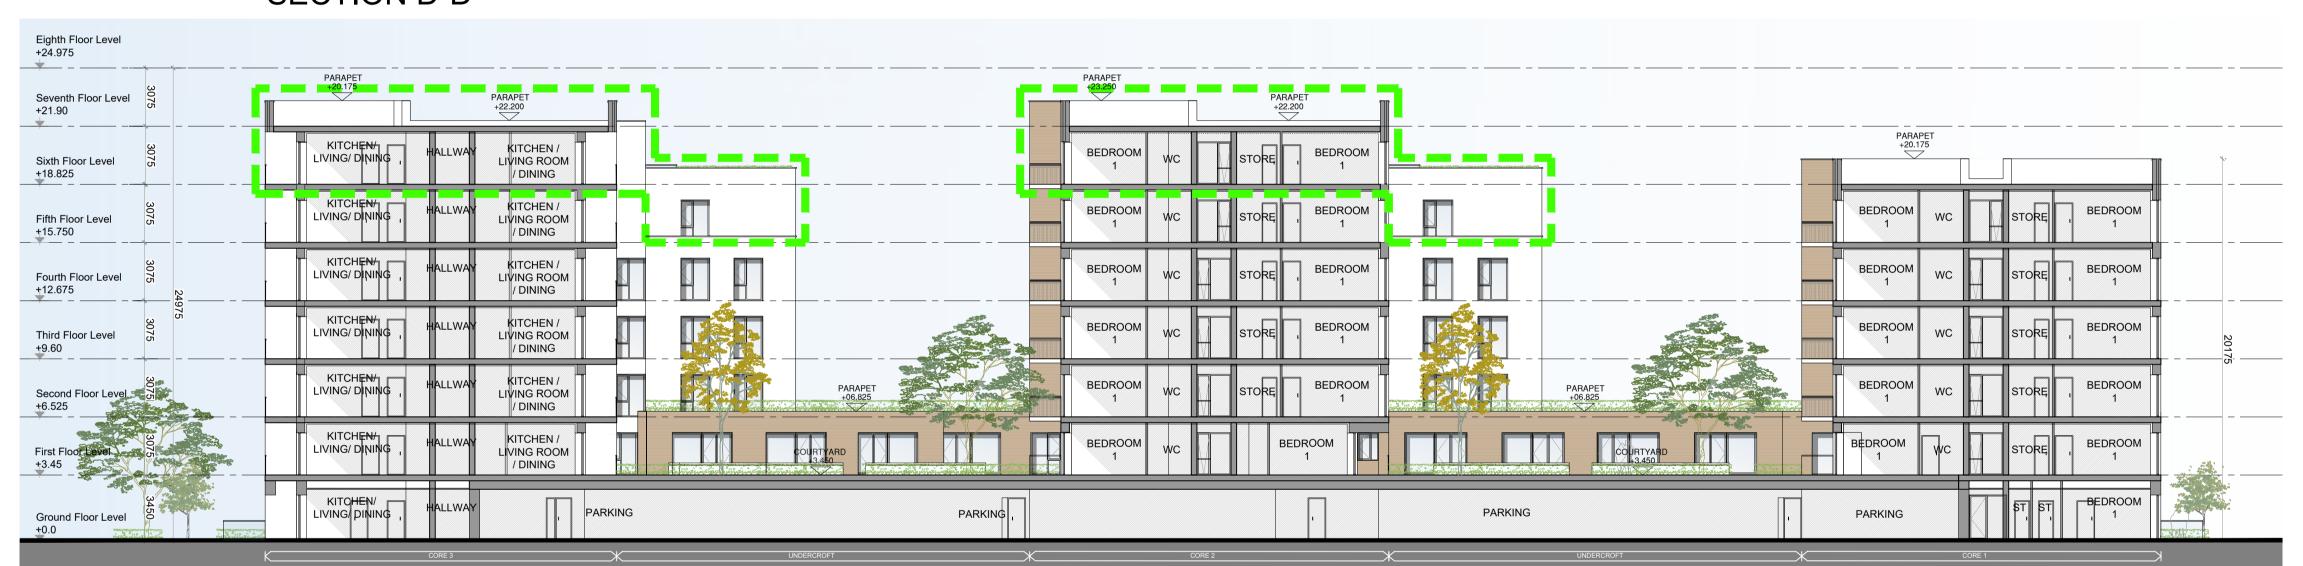

## SECTION D-D



# SECTION E-E



## SECTION F-F





### GENERAL NOTES

THIS DRAWING TO BE READ IN CONJUNCTION WITH ARCHITECT'S DRAWINGS, AND CONSULTANT ENGINEER'S DRAWINGS AND SPECIFICATIONS.

REFER TO ARCHITECT'S SITE PLAN PL02 FOR NORTH ORIENTATION.

THE LEVELS ARE TAKEN FROM GROUND FLOOR AT LEVEL +0.00

#### NOTES ON FINISHES:

TO BE FINISHED WITH SINGLE PLY MEMBRANE/ FELT OR SIMILAR FLAT ROOFING WITH SELECT GREEN ROOF ROOF:

ALUMINUM POWDER-COATED OR uPVC, TO APPROVED COLOUR.

BALUSTRADES TO BE MILD STEEL GALVANISED AND PAINTED

WALLS: TO BE FINISHED IN SELECTED BRICKWORK, RENDER, NATURAL STONE AND METAL CLADDING , AS INDICATED

JOINERY: ALL WINDOWS AND DOORS, FRAMES AND LEAVES, TO BE

RAINWATER GOODS: TO BE uPVC / ALUMINIUM TO SPECIFICATION.

TO SELECTED COLOUR WITH SIMILAR HANDRAILS OR STAINLESS