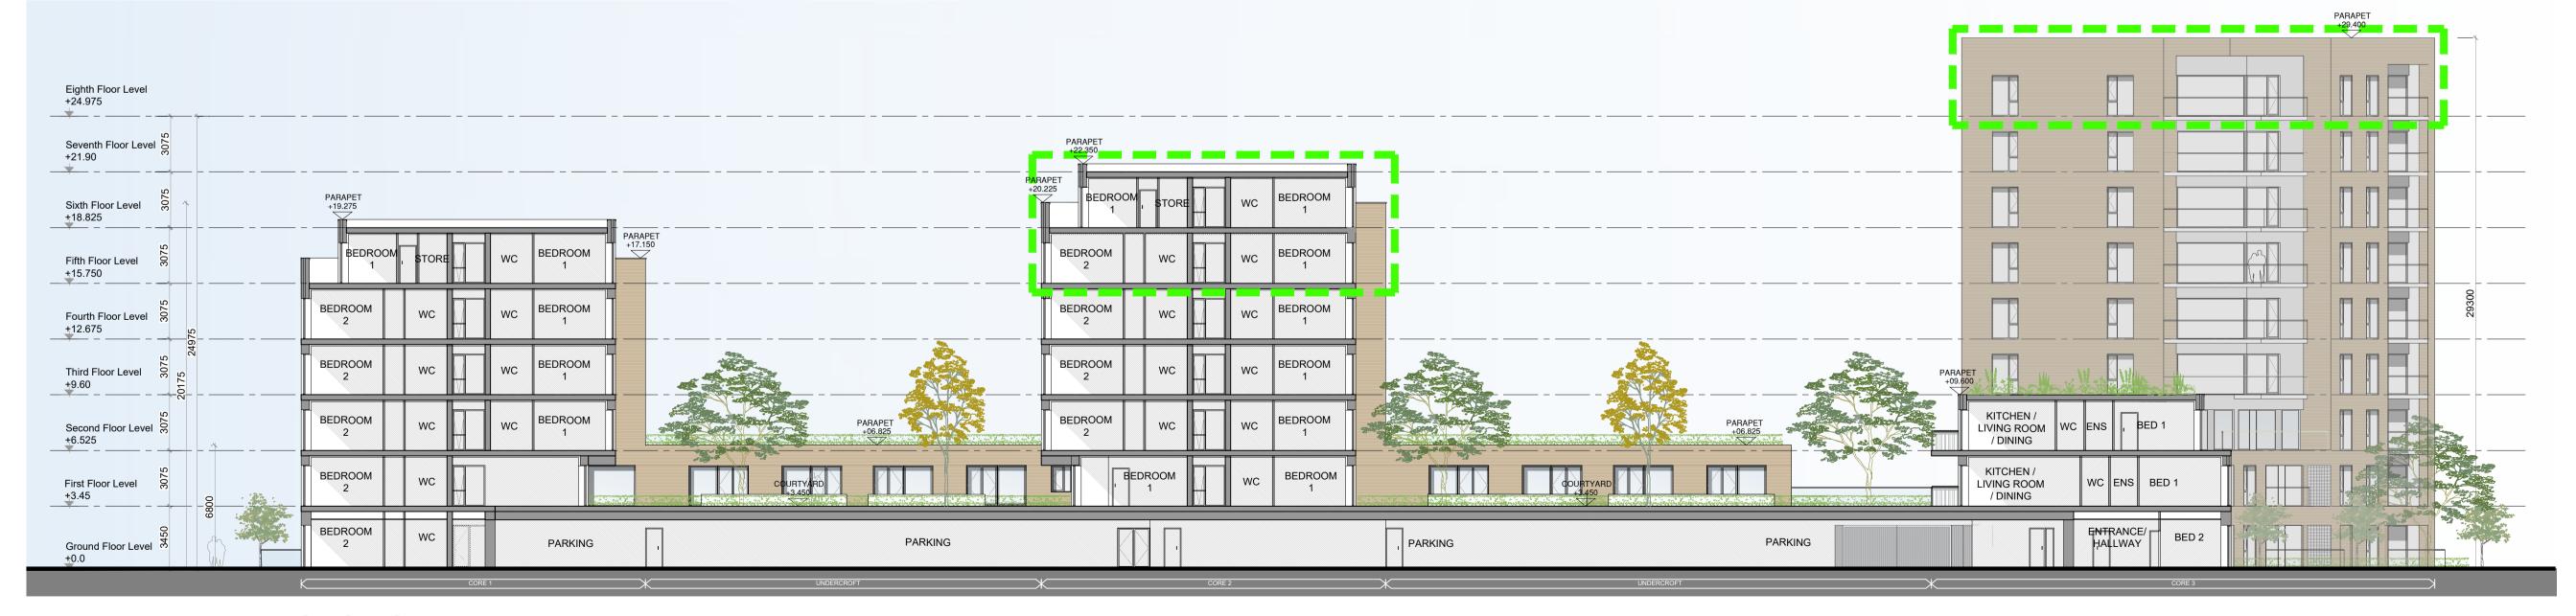

## SECTION D-D



# SECTION E-E



## SECTION F-F





### GENERAL NOTES

THIS DRAWING TO BE READ IN CONJUNCTION WITH ARCHITECT'S DRAWINGS, AND CONSULTANT ENGINEER'S DRAWINGS AND SPECIFICATIONS.

REFER TO ARCHITECT'S SITE PLAN PL02 FOR NORTH ORIENTATION.

THE LEVELS ARE TAKEN FROM GROUND FLOOR AT LEVEL +0.00

#### NOTES ON FINISHES:

TO BE FINISHED WITH SINGLE PLY MEMBRANE/ FELT OR SIMILAR FLAT ROOFING WITH SELECT GREEN ROOF ROOF:

ALUMINUM POWDER-COATED OR uPVC, TO APPROVED COLOUR.

BALUSTRADES TO BE MILD STEEL GALVANISED AND PAINTED

WALLS: TO BE FINISHED IN SELECTED BRICKWORK, RENDER, NATURAL STONE AND METAL CLADDING , AS INDICATED

JOINERY: ALL WINDOWS AND DOORS, FRAMES AND LEAVES, TO BE

RAINWATER GOODS: TO BE uPVC / ALUMINIUM TO SPECIFICATION.

TO SELECTED COLOUR WITH SIMILAR HANDRAILS OR STAINLESS STEEL

BALCONIES: