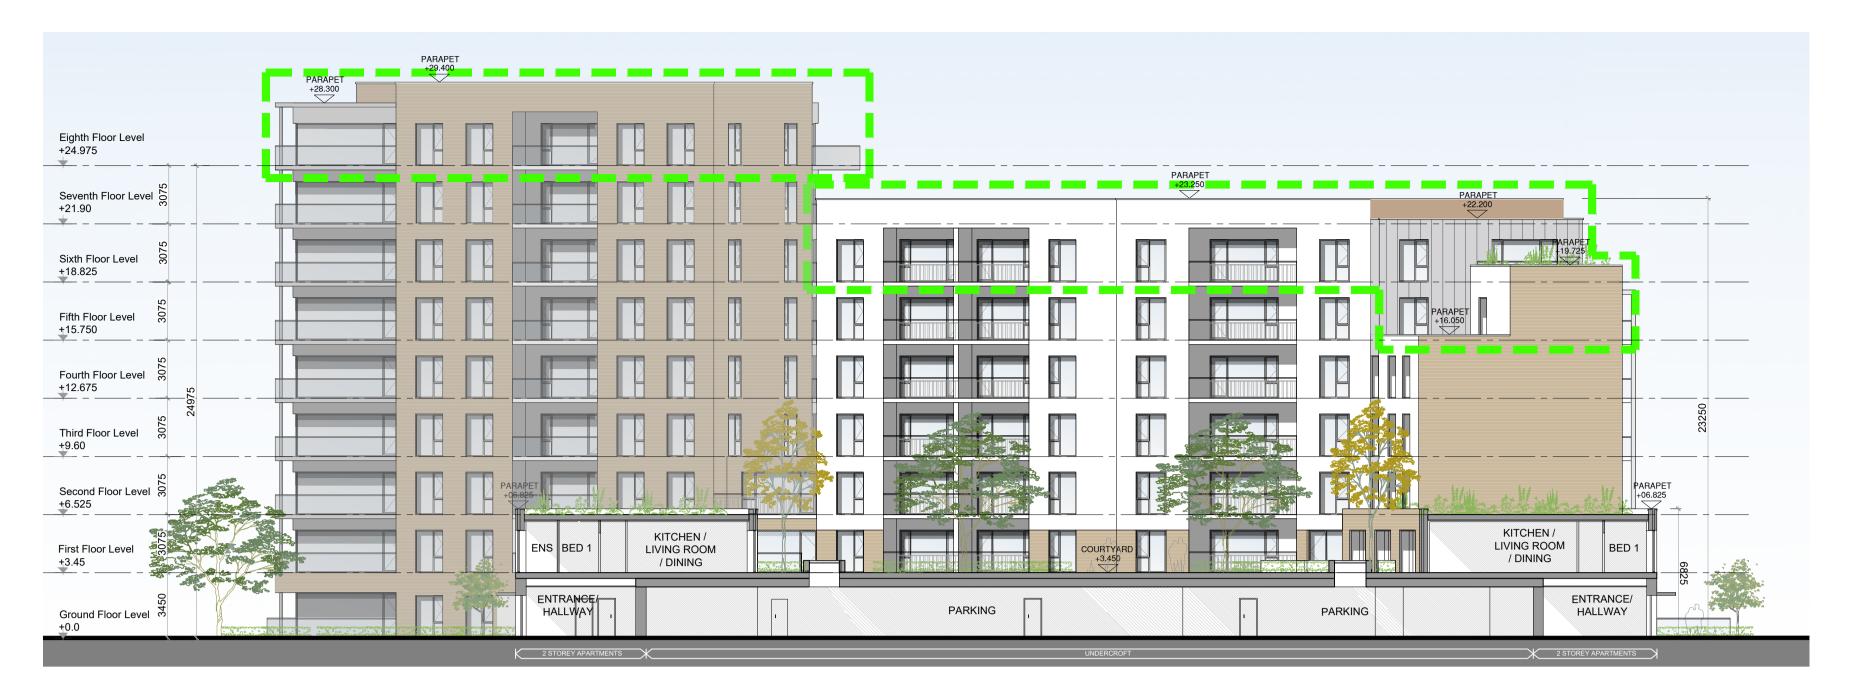

## SECTION D-D



# SECTION E-E



## SECTION F-F





### GENERAL NOTES

THIS DRAWING TO BE READ IN CONJUNCTION WITH ARCHITECT'S DRAWINGS, AND CONSULTANT ENGINEER'S DRAWINGS AND SPECIFICATIONS.

REFER TO ARCHITECT'S SITE PLAN PL02 FOR NORTH ORIENTATION.

THE LEVELS ARE TAKEN FROM GROUND FLOOR AT LEVEL +0.00

#### NOTES ON FINISHES:

TO BE FINISHED WITH SINGLE PLY MEMBRANE/ FELT OR SIMILAR FLAT ROOFING WITH SELECT GREEN ROOF ROOF:

ALUMINUM POWDER-COATED OR uPVC, TO APPROVED COLOUR.

BALUSTRADES TO BE MILD STEEL GALVANISED AND PAINTED

WALLS: TO BE FINISHED IN SELECTED BRICKWORK, RENDER, NATURAL STONE AND METAL CLADDING , AS INDICATED

JOINERY: ALL WINDOWS AND DOORS, FRAMES AND LEAVES, TO BE

RAINWATER GOODS: TO BE uPVC / ALUMINIUM TO SPECIFICATION.

TO SELECTED COLOUR WITH SIMILAR HANDR