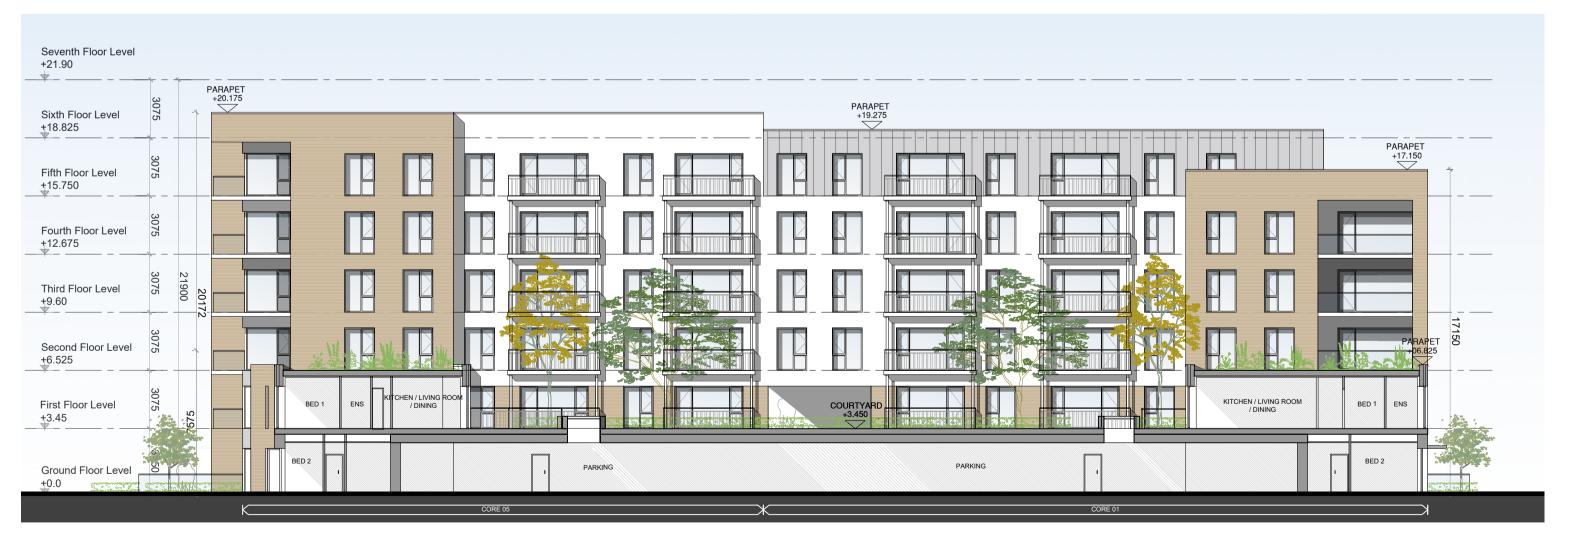

**SECTION A-A** 

SECTION B-B

SECTION C-C

## GENERAL NOTES

THIS DRAWING TO BE READ IN CONJUNCTION WITH ARCHITECT'S DRAWINGS, AND CONSULTANT ENGINEER'S DRAWINGS AND SPECIFICATIONS.

REFER TO ARCHITECT'S SITE PLAN PL02 FOR NORTH ORIENTATION.

THE LEVELS ARE TAKEN FROM GROUND FLOOR AT LEVEL +0.00

## NOTES ON FINISHES:

WALLS:

TO BE FINISHED WITH SINGLE PLY MEMBRANE/ FELT OR SIMILAR FLAT ROOFING WITH SELECT GREEN ROOF ROOF:

TO BE FINISHED IN SELECTED BRICKWORK, RENDER,

NATURAL STONE AND METAL CLADDING , AS INDICATED.

JOINERY: ALL WINDOWS AND DOORS, FRAMES AND LEAVES, TO BE ALUMINUM POWDER-COATED OR uPVC, TO APPROVED COLOUR.

RAINWATER GOODS: TO BE uPVC / ALUMINIUM TO SPECIFICATION.

BALUSTRADES TO BE MILD STEEL GALVANISED AND PAINTED TO SELECTED COLOUR WITH SIMILAR HANDRAILS OR BALCONIES:

STAINLESS STEEL