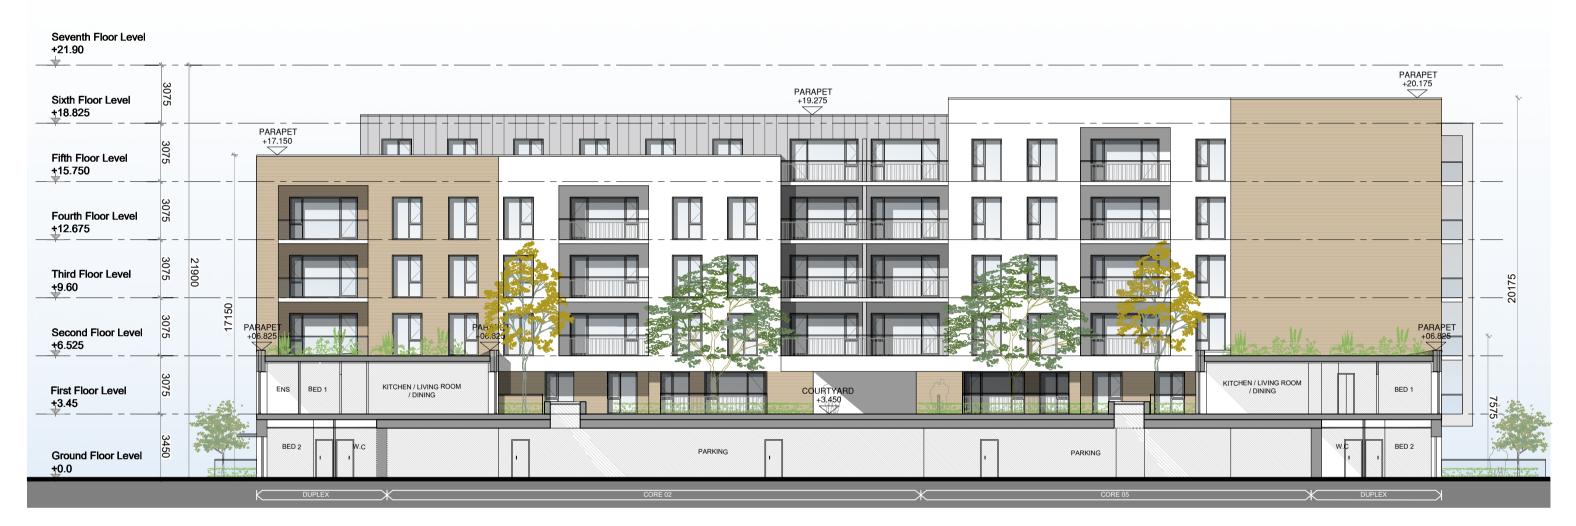

**SECTION A-A** 

SECTION B-B

SECTION C-C

## GENERAL NOTES

THIS DRAWING TO BE READ IN CONJUNCTION WITH ARCHITECT'S DRAWINGS, AND CONSULTANT ENGINEER'S DRAWINGS AND SPECIFICATIONS.

REFER TO ARCHITECT'S SITE PLAN PL02 FOR NORTH ORIENTATION.

THE LEVELS ARE TAKEN FROM GROUND FLOOR AT LEVEL +0.00

## NOTES ON FINISHES:

WALLS:

TO BE FINISHED WITH SINGLE PLY MEMBRANE/ FELT OR SIMILAR FLAT ROOFING WITH SELECT GREEN ROOF ROOF:

TO BE FINISHED IN SELECTED BRICKWORK, RENDER,

NATURAL STONE AND METAL CLADDING , AS INDICATED.

JOINERY: ALL WINDOWS AND DOORS, FRAMES AND LEAVES, TO BE ALUMINUM POWDER-COATED OR uPVC, TO APPROVED COLOUR.

RAINWATER GOODS: TO BE uPVC / ALUMINIUM TO SPECIFICATION.

BALUSTRADES TO BE MILD STEEL GALVANISED AND PAINTED TO SELECTED COLOUR WITH SIMILAR HANDRAILS OR BALCONIES:

STAINLESS STEEL