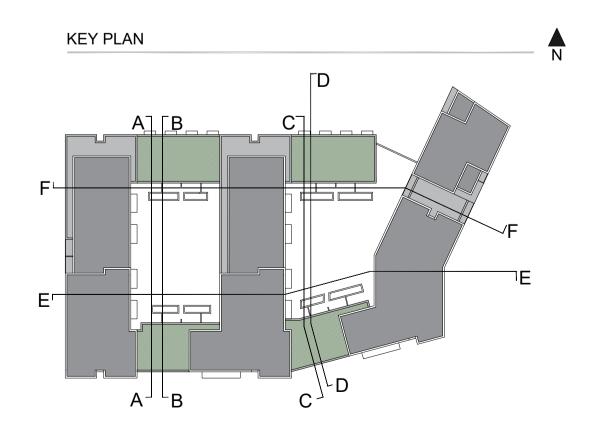

**SECTION A-A** 

SECTION B-B

SECTION C-C

## GENERAL NOTES

THIS DRAWING TO BE READ IN CONJUNCTION WITH ARCHITECT'S DRAWINGS, AND CONSULTANT ENGINEER'S DRAWINGS AND SPECIFICATIONS.

REFER TO ARCHITECT'S SITE PLAN PL02 FOR NORTH ORIENTATION.

THE LEVELS ARE TAKEN FROM GROUND FLOOR AT LEVEL +0.00