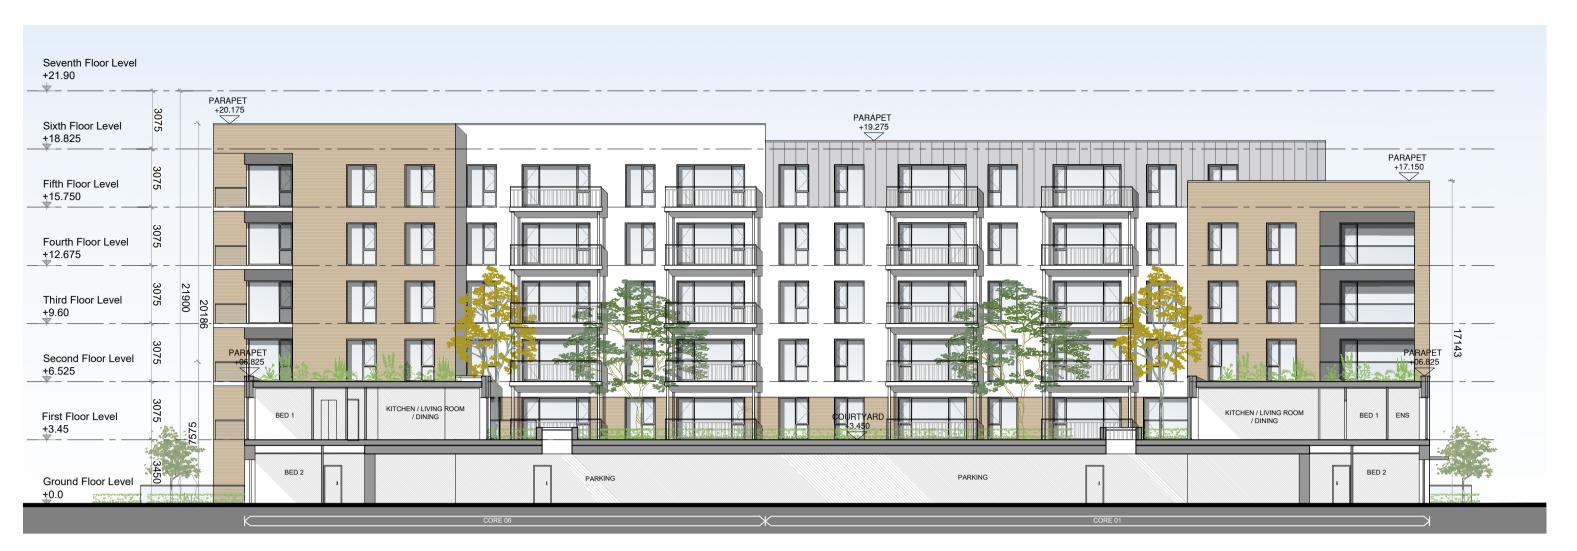

**SECTION A-A** 

SECTION B-B

SECTION C-C

## GENERAL NOTES

THIS DRAWING TO BE READ IN CONJUNCTION WITH ARCHITECT'S DRAWINGS, AND CONSULTANT ENGINEER'S DRAWINGS AND SPECIFICATIONS.

REFER TO ARCHITECT'S SITE PLAN PL02 FOR NORTH ORIENTATION.

THE LEVELS ARE TAKEN FROM GROUND FLOOR AT LEVEL +0.00

## NOTES ON FINISHES:

WALLS:

TO BE FINISHED WITH SINGLE PLY MEMBRANE/ FELT OR SIMILAR FLAT ROOFING WITH SELECT GREEN ROOF ROOF:

TO BE FINISHED IN SELECTED BRICKWORK, RENDER,

NATURAL STONE AND METAL CLADDING , AS INDICATED.

JOINERY: ALL WINDOWS AND DOORS, FRAMES AND LEAVES, TO BE ALUMINUM POWDER-COATED OR uPVC, TO APPROVED COLOUR.

RAINWATER GOODS: TO BE uPVC / ALUMINIUM TO SPECIFICATION.

BALUSTRADES TO BE MILD STEEL GALVANISED AND PAINTED TO SELECTED COLOUR WITH SIMILAR HANDRAILS OR BALCONIES:

STAINLESS STEEL