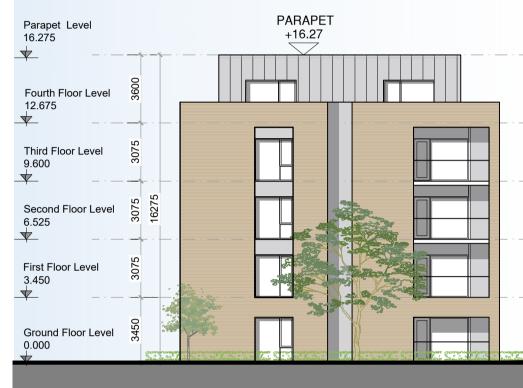

## 02- WEST ELEVATION

| PARAPET<br>+16.27 |  |
|-------------------|--|
|                   |  |
|                   |  |

## GENERAL NOTES

THIS DRAWING TO BE READ IN CONJUNCTION WITH ARCHITECT'S DRAWINGS, AND CONSULTANT ENGINEER'S DRAWINGS AND SPECIFICATIONS. REFER TO ARCHITECT'S SITE PLAN PL02 FOR NORTH ORIENTATION. THE LEVELS ARE TAKEN FROM GROUND FLOOR AT LEVEL +0.00

| NOTES ON          | FINISHES:                                                                                                                    |
|-------------------|------------------------------------------------------------------------------------------------------------------------------|
| ROOF :            | TO BE FINISHED WITH SINGLE PLY MEMBRANE/ FELT<br>OR SIMILAR FLAT ROOFING WITH SELECT GREEN ROOF<br>AREA                      |
| WALLS :           | TO BE FINISHED IN SELECTED BRICKWORK, RENDER,<br>NATURAL STONE AND METAL CLADDING , AS INDICATED.                            |
| JOINERY:          | ALL WINDOWS AND DOORS, FRAMES AND LEAVES, TO BE<br>ALUMINUM POWDER-COATED OR uPVC, TO APPROVED COLOU                         |
| RAINWATER GOODS : | TO BE uPVC / ALUMINIUM TO SPECIFICATION.                                                                                     |
| BALCONIES:        | HANDRAILS TO BE MILD STEEL GALVANISED AND PAINTED TO<br>SELECTED COLOUR or STAINLESS STEEL WITH SAFETY-GLAZE<br>BALUSTRADES. |