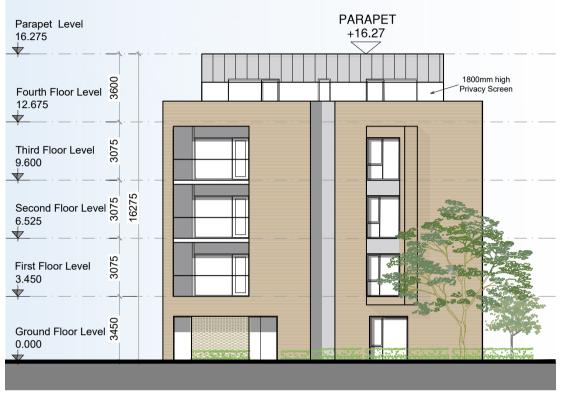

## 04- EAST ELEVATION

| Parapet Level<br>16.275<br>Fourth Floor Level 8<br>12.675     | PARAPET<br>+16.27 |
|---------------------------------------------------------------|-------------------|
| Third Floor Level<br>9.600<br>▼<br>Second Floor Leve<br>6.525 |                   |
| First Floor Level 50<br>3.450                                 |                   |
| Ground Floor Leve                                             |                   |

## Parapet Level 16.275 **—**

\_\_\_\_\_ ·

9.600

**V** 

**\_\_**\_\_

3.450

## GENERAL NOTES

THIS DRAWING TO BE READ IN CONJUNCTION WITH ARCHITECT'S DRAWINGS, AND CONSULTANT ENGINEER'S DRAWINGS AND SPECIFICATIONS. REFER TO ARCHITECT'S SITE PLAN PL02 FOR NORTH ORIENTATION. THE LEVELS ARE TAKEN FROM GROUND FLOOR AT LEVEL +0.00

| NOTES ON          | FINISHES:                                                                                                                    |
|-------------------|------------------------------------------------------------------------------------------------------------------------------|
| ROOF :            | TO BE FINISHED WITH SINGLE PLY MEMBRANE/ FELT<br>OR SIMILAR FLAT ROOFING WITH SELECT GREEN ROOF<br>AREA                      |
| WALLS :           | TO BE FINISHED IN SELECTED BRICKWORK, RENDER,<br>NATURAL STONE AND METAL CLADDING , AS INDICATED.                            |
| JOINERY:          | ALL WINDOWS AND DOORS, FRAMES AND LEAVES, TO BE<br>ALUMINUM POWDER-COATED OR uPVC, TO APPROVED COLOU                         |
| RAINWATER GOODS : | TO BE uPVC / ALUMINIUM TO SPECIFICATION.                                                                                     |
| BALCONIES:        | HANDRAILS TO BE MILD STEEL GALVANISED AND PAINTED TO<br>SELECTED COLOUR or STAINLESS STEEL WITH SAFETY-GLAZE<br>BALUSTRADES. |