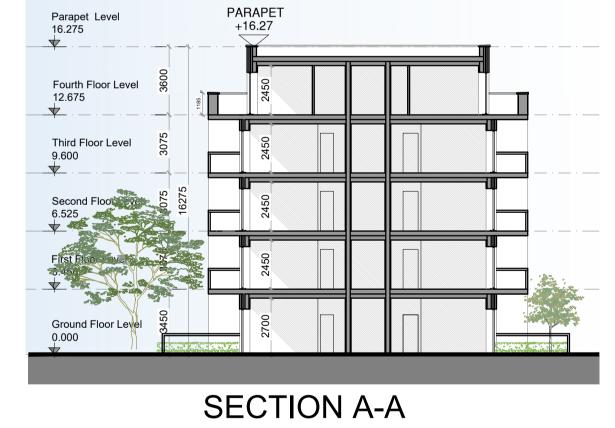

## GENERAL NOTES

THIS DRAWING TO BE READ IN CONJUNCTION WITH ARCHITECT'S DRAWINGS, AND CONSULTANT ENGINEER'S DRAWINGS AND SPECIFICATIONS. REFER TO ARCHITECT'S SITE PLAN PL02 FOR NORTH ORIENTATION. THE LEVELS ARE TAKEN FROM GROUND FLOOR AT LEVEL +0.00

| NOTES ON          | FINISHES:                                                                                                                    |
|-------------------|------------------------------------------------------------------------------------------------------------------------------|
| ROOF :            | TO BE FINISHED WITH SINGLE PLY MEMBRANE/ FELT<br>OR SIMILAR FLAT ROOFING WITH SELECT GREEN ROOF<br>AREA                      |
| WALLS :           | TO BE FINISHED IN SELECTED BRICKWORK, RENDER,<br>NATURAL STONE AND METAL CLADDING , AS INDICATED.                            |
| JOINERY:          | ALL WINDOWS AND DOORS, FRAMES AND LEAVES, TO BE<br>ALUMINUM POWDER-COATED OR uPVC, TO APPROVED COLOU                         |
| RAINWATER GOODS : | TO BE uPVC / ALUMINIUM TO SPECIFICATION.                                                                                     |
| BALCONIES:        | HANDRAILS TO BE MILD STEEL GALVANISED AND PAINTED TO<br>SELECTED COLOUR or STAINLESS STEEL WITH SAFETY-GLAZE<br>BALUSTRADES. |