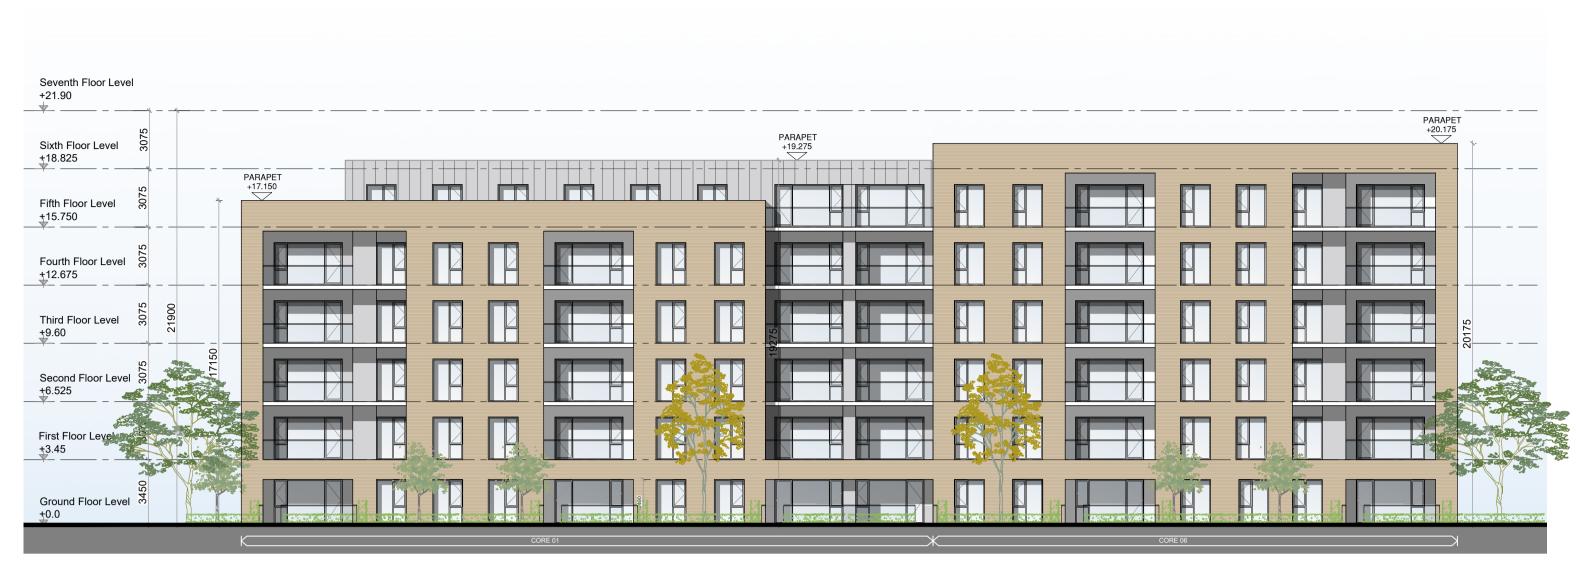

03- WEST ELEVATION

04- NORTH ELEVATION

NOTES: No. DATE DESCRIPTION DO NOT SCALE FROM DRAWINGS. WORK TO FIGURED DIMENSIONS ONLY. ARCHITECT TO BE NOTIFIED OF ALL DISCREPANCIES. PERMITTED

## GENERAL NOTES

THIS DRAWING TO BE READ IN CONJUNCTION WITH ARCHITECT'S DRAWINGS, AND CONSULTANT ENGINEER'S DRAWINGS AND SPECIFICATIONS. REFER TO ARCHITECT'S SITE PLAN PL02 FOR NORTH ORIENTATION.

THE LEVELS ARE TAKEN FROM GROUND FLOOR AT LEVEL +0.00

## NOTES ON FINISHES:

WALLS:

BALCONIES:

**KEY PLAN** 

MCCROSSAN OROURKE MANNING ARCHITECTS

BLOCK 1

Elevations- 2 of 2

Albert Place West, Harcourt Lane, Dublin 2, Ireland.
Tel: 01-4788700 Fax: 01-4788711 E-Mail: arch@mcorm.com

1:200

18025 AP109

TO BE FINISHED WITH SINGLE PLY MEMBRANE/ FELT ROOF: OR SIMILAR FLAT ROOFING WITH SELECT GREEN ROOF

TO BE FINISHED IN SELECTED BRICKWORK, RENDER, NATURAL STONE AND METAL CLADDING , AS INDICATED. JOINERY: ALL WINDOWS AND DOORS, FRAMES AND LEAVES, TO BE

ALUMINUM POWDER-COATED OR uPVC, TO APPROVED COLOUR.

HANDRAILS TO BE MILD STEEL GALVANISED AND PAINTED TO

RAINWATER GOODS: TO BE uPVC / ALUMINIUM TO SPECIFICATION.

SELECTED COLOUR OR STAINLESS STEEL WITH

SAFETY-GLAZED BALUSTRADES.