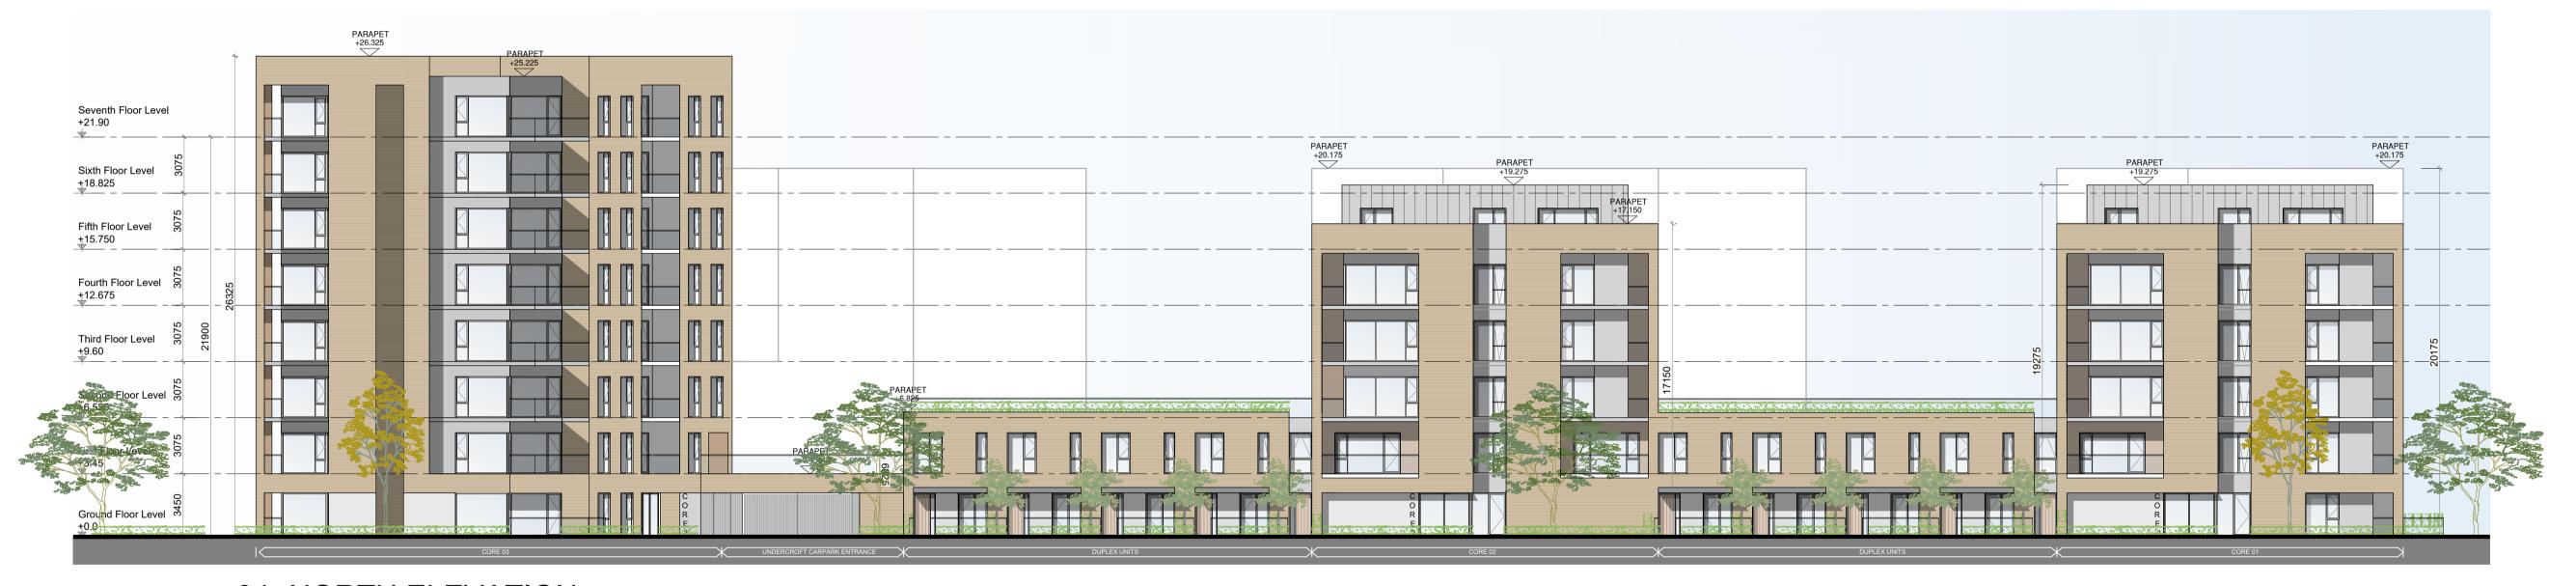

03- WEST ELEVATION

04- NORTH ELEVATION

NOTES: No. DATE DESCRIPTION DO NOT SCALE FROM DRAWINGS. WORK TO FIGURED DIMENSIONS ONLY. ARCHITECT TO BE NOTIFIED OF ALL DISCREPANCIES. PERMITTED

## GENERAL NOTES

THIS DRAWING TO BE READ IN CONJUNCTION WITH ARCHITECT'S DRAWINGS, AND CONSULTANT ENGINEER'S DRAWINGS AND SPECIFICATIONS. REFER TO ARCHITECT'S SITE PLAN PL02 FOR NORTH ORIENTATION.

THE LEVELS ARE TAKEN FROM GROUND FLOOR AT LEVEL +0.00

## NOTES ON FINISHES:

WALLS:

BALCONIES:

**KEY PLAN** 

MCCROSSAN OROURKE MANNING ARCHITECTS

BLOCK 1

Elevations- 2 of 2

Albert Place West, Harcourt Lane, Dublin 2, Ireland.
Tel: 01-4788700 Fax: 01-4788711 E-Mail: arch@mcorm.com

1:200

18025 AP109

TO BE FINISHED WITH SINGLE PLY MEMBRANE/ FELT ROOF: OR SIMILAR FLAT ROOFING WITH SELECT GREEN ROOF

TO BE FINISHED IN SELECTED BRICKWORK, RENDER, NATURAL STONE AND METAL CLADDING , AS INDICATED. JOINERY: ALL WINDOWS AND DOORS, FRAMES AND LEAVES, TO BE

ALUMINUM POWDER-COATED OR uPVC, TO APPROVED COLOUR.

HANDRAILS TO BE MILD STEEL GALVANISED AND PAINTED TO

RAINWATER GOODS: TO BE uPVC / ALUMINIUM TO SPECIFICATION.

SELECTED COLOUR OR STAINLESS STEEL WITH

SAFETY-GLAZED BALUSTRADES.