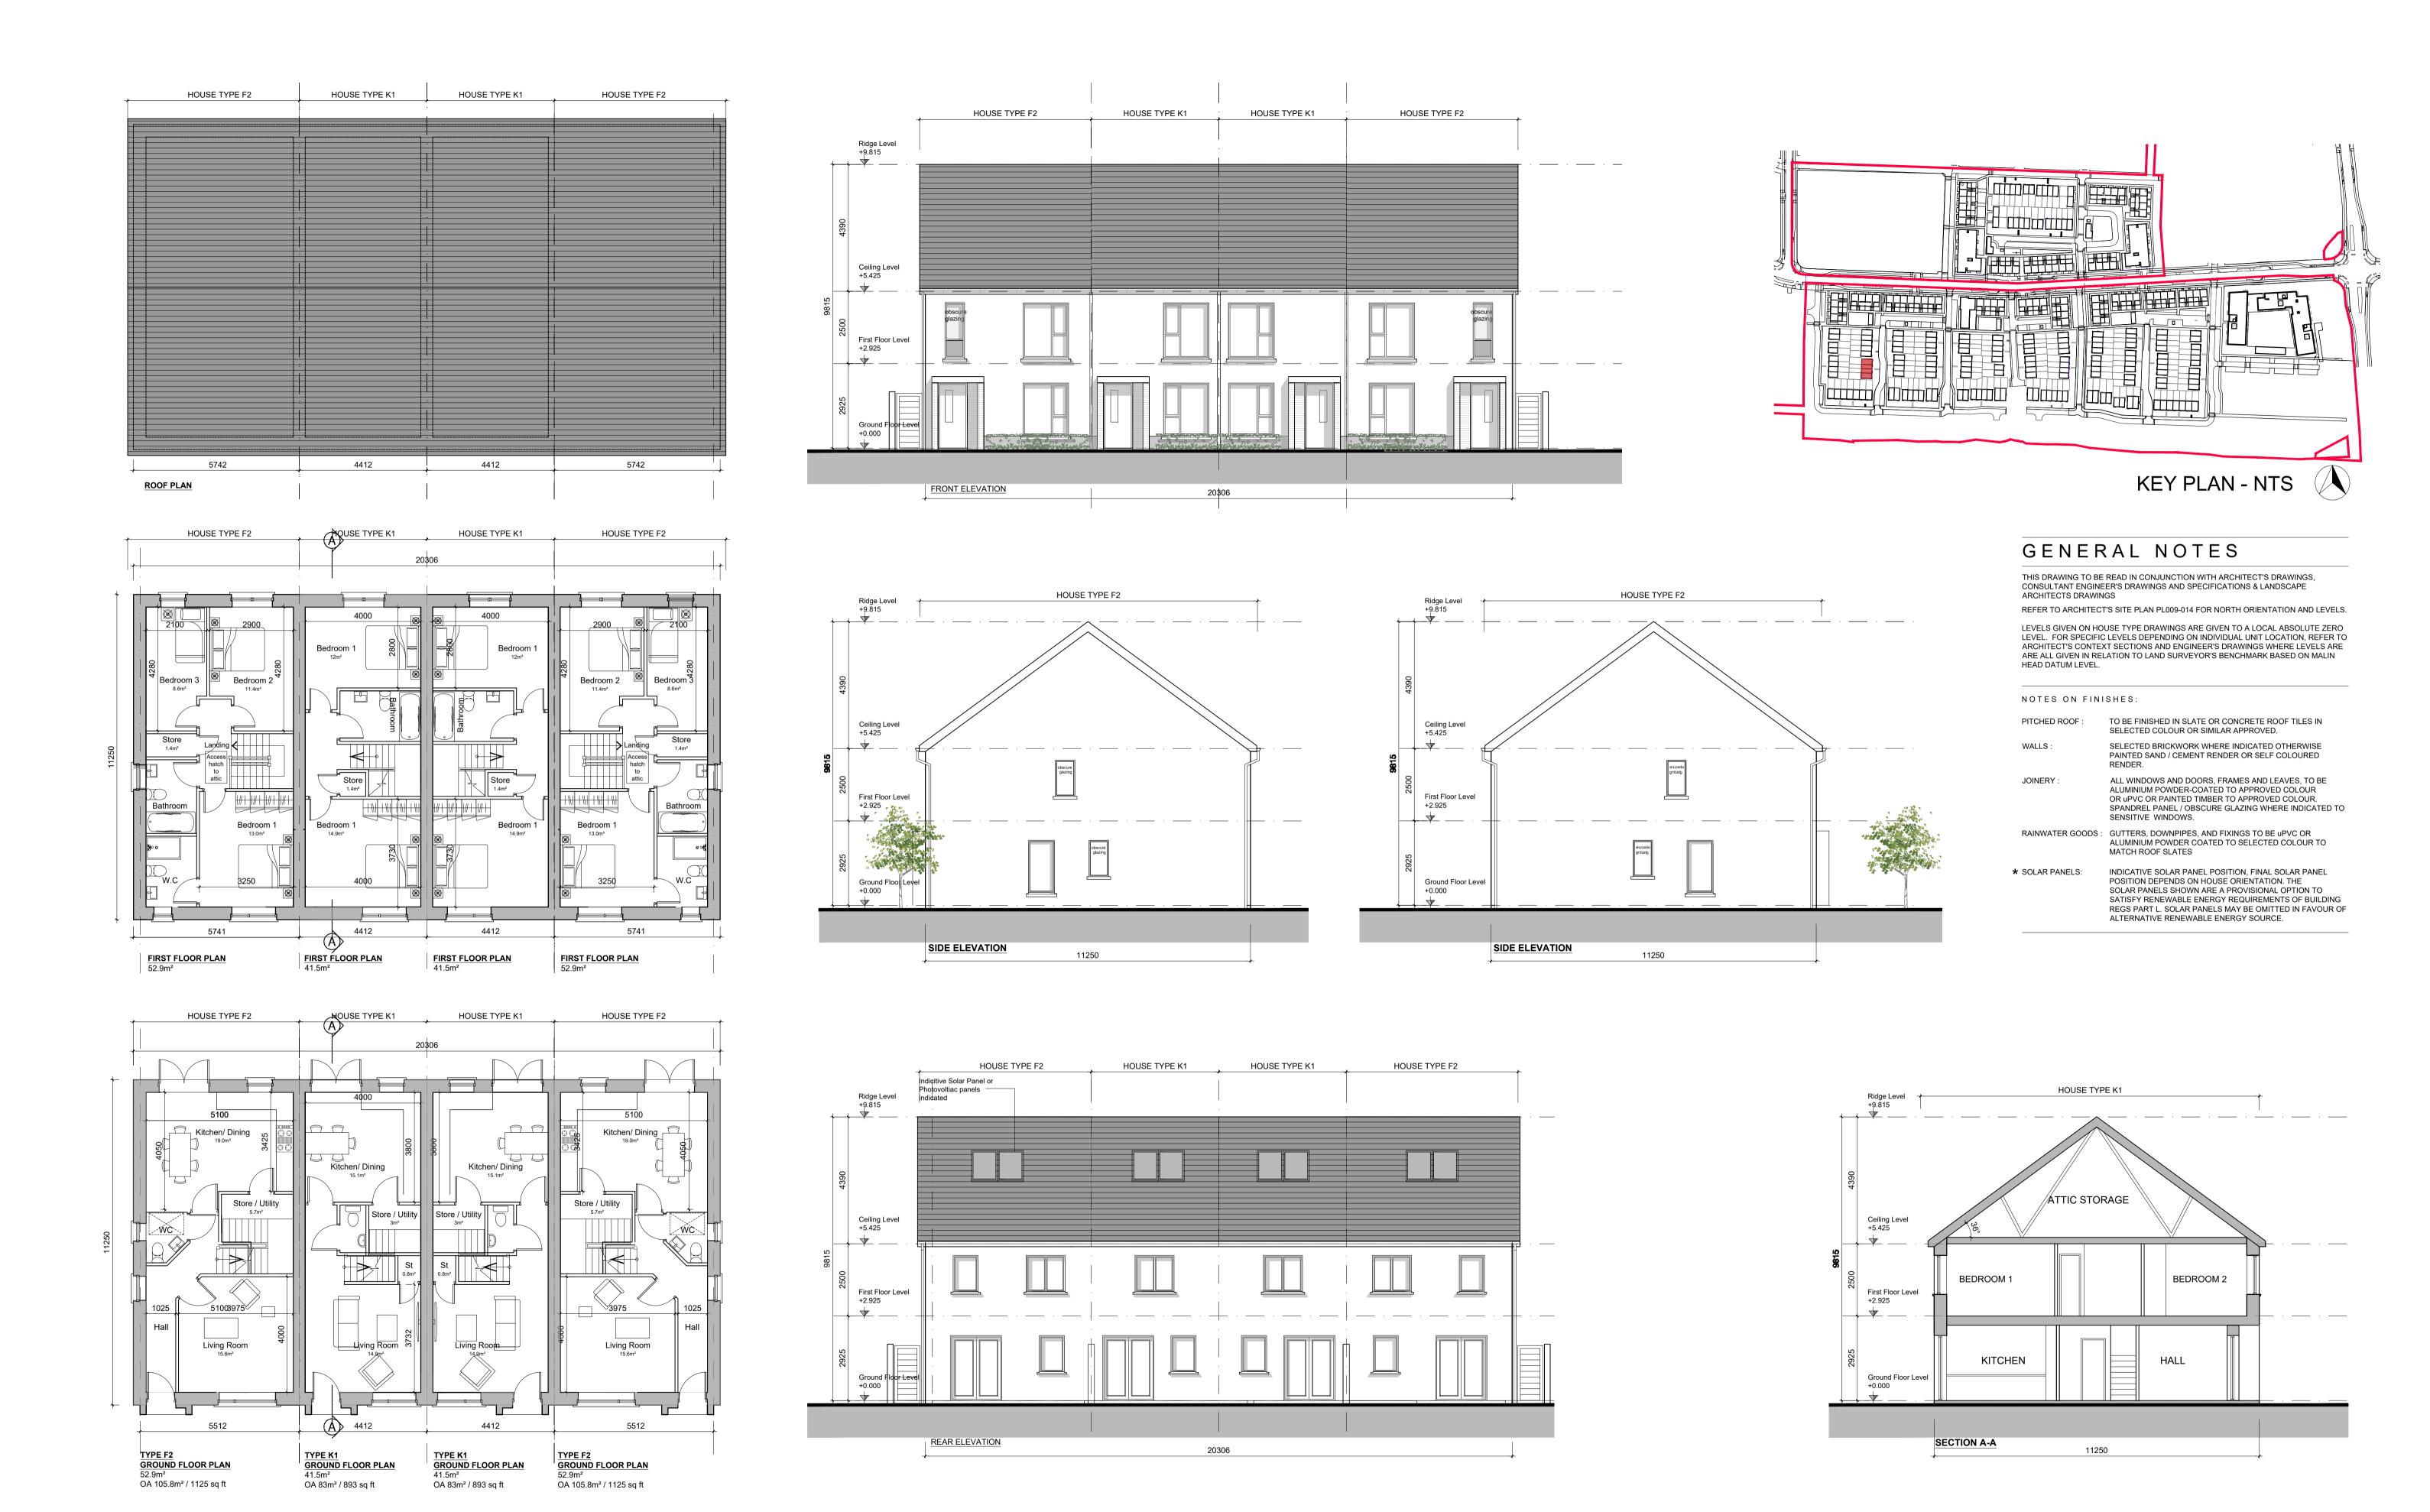

REVISIONS

DESCRIPTION

NOTES:

DO NOT SCALE FROM DRAWINGS. WORK TO FIGURED DIMENSIONS ONLY. ARCHITECT TO BE NOTIFIED OF ALL DISCREPANCIES.

|                                             | PROJECT TITLE:                                                                                           | DATE:   | DRAWN BY:   |
|---------------------------------------------|----------------------------------------------------------------------------------------------------------|---------|-------------|
| MCORM  MCCROSSAN OROURKE MANNING ARCHITECTS | CLONBURRIS, PHASE 1A                                                                                     | SEPT'21 | CMcC        |
|                                             | DRAWING TITLE:                                                                                           | SCALE:  | REVISION:   |
|                                             | House Type F2 - K1 - K1 - F2                                                                             | 1:100   |             |
|                                             |                                                                                                          | JOB NO: | DRAWING NO: |
|                                             | 1 Grantham Street, Dublin 8, D08 A49Y,Ireland.<br>Tel: 01-4788700 Fax: 01-4788711 E-Mail: arch@mcorm.com | 19014   | PL115       |