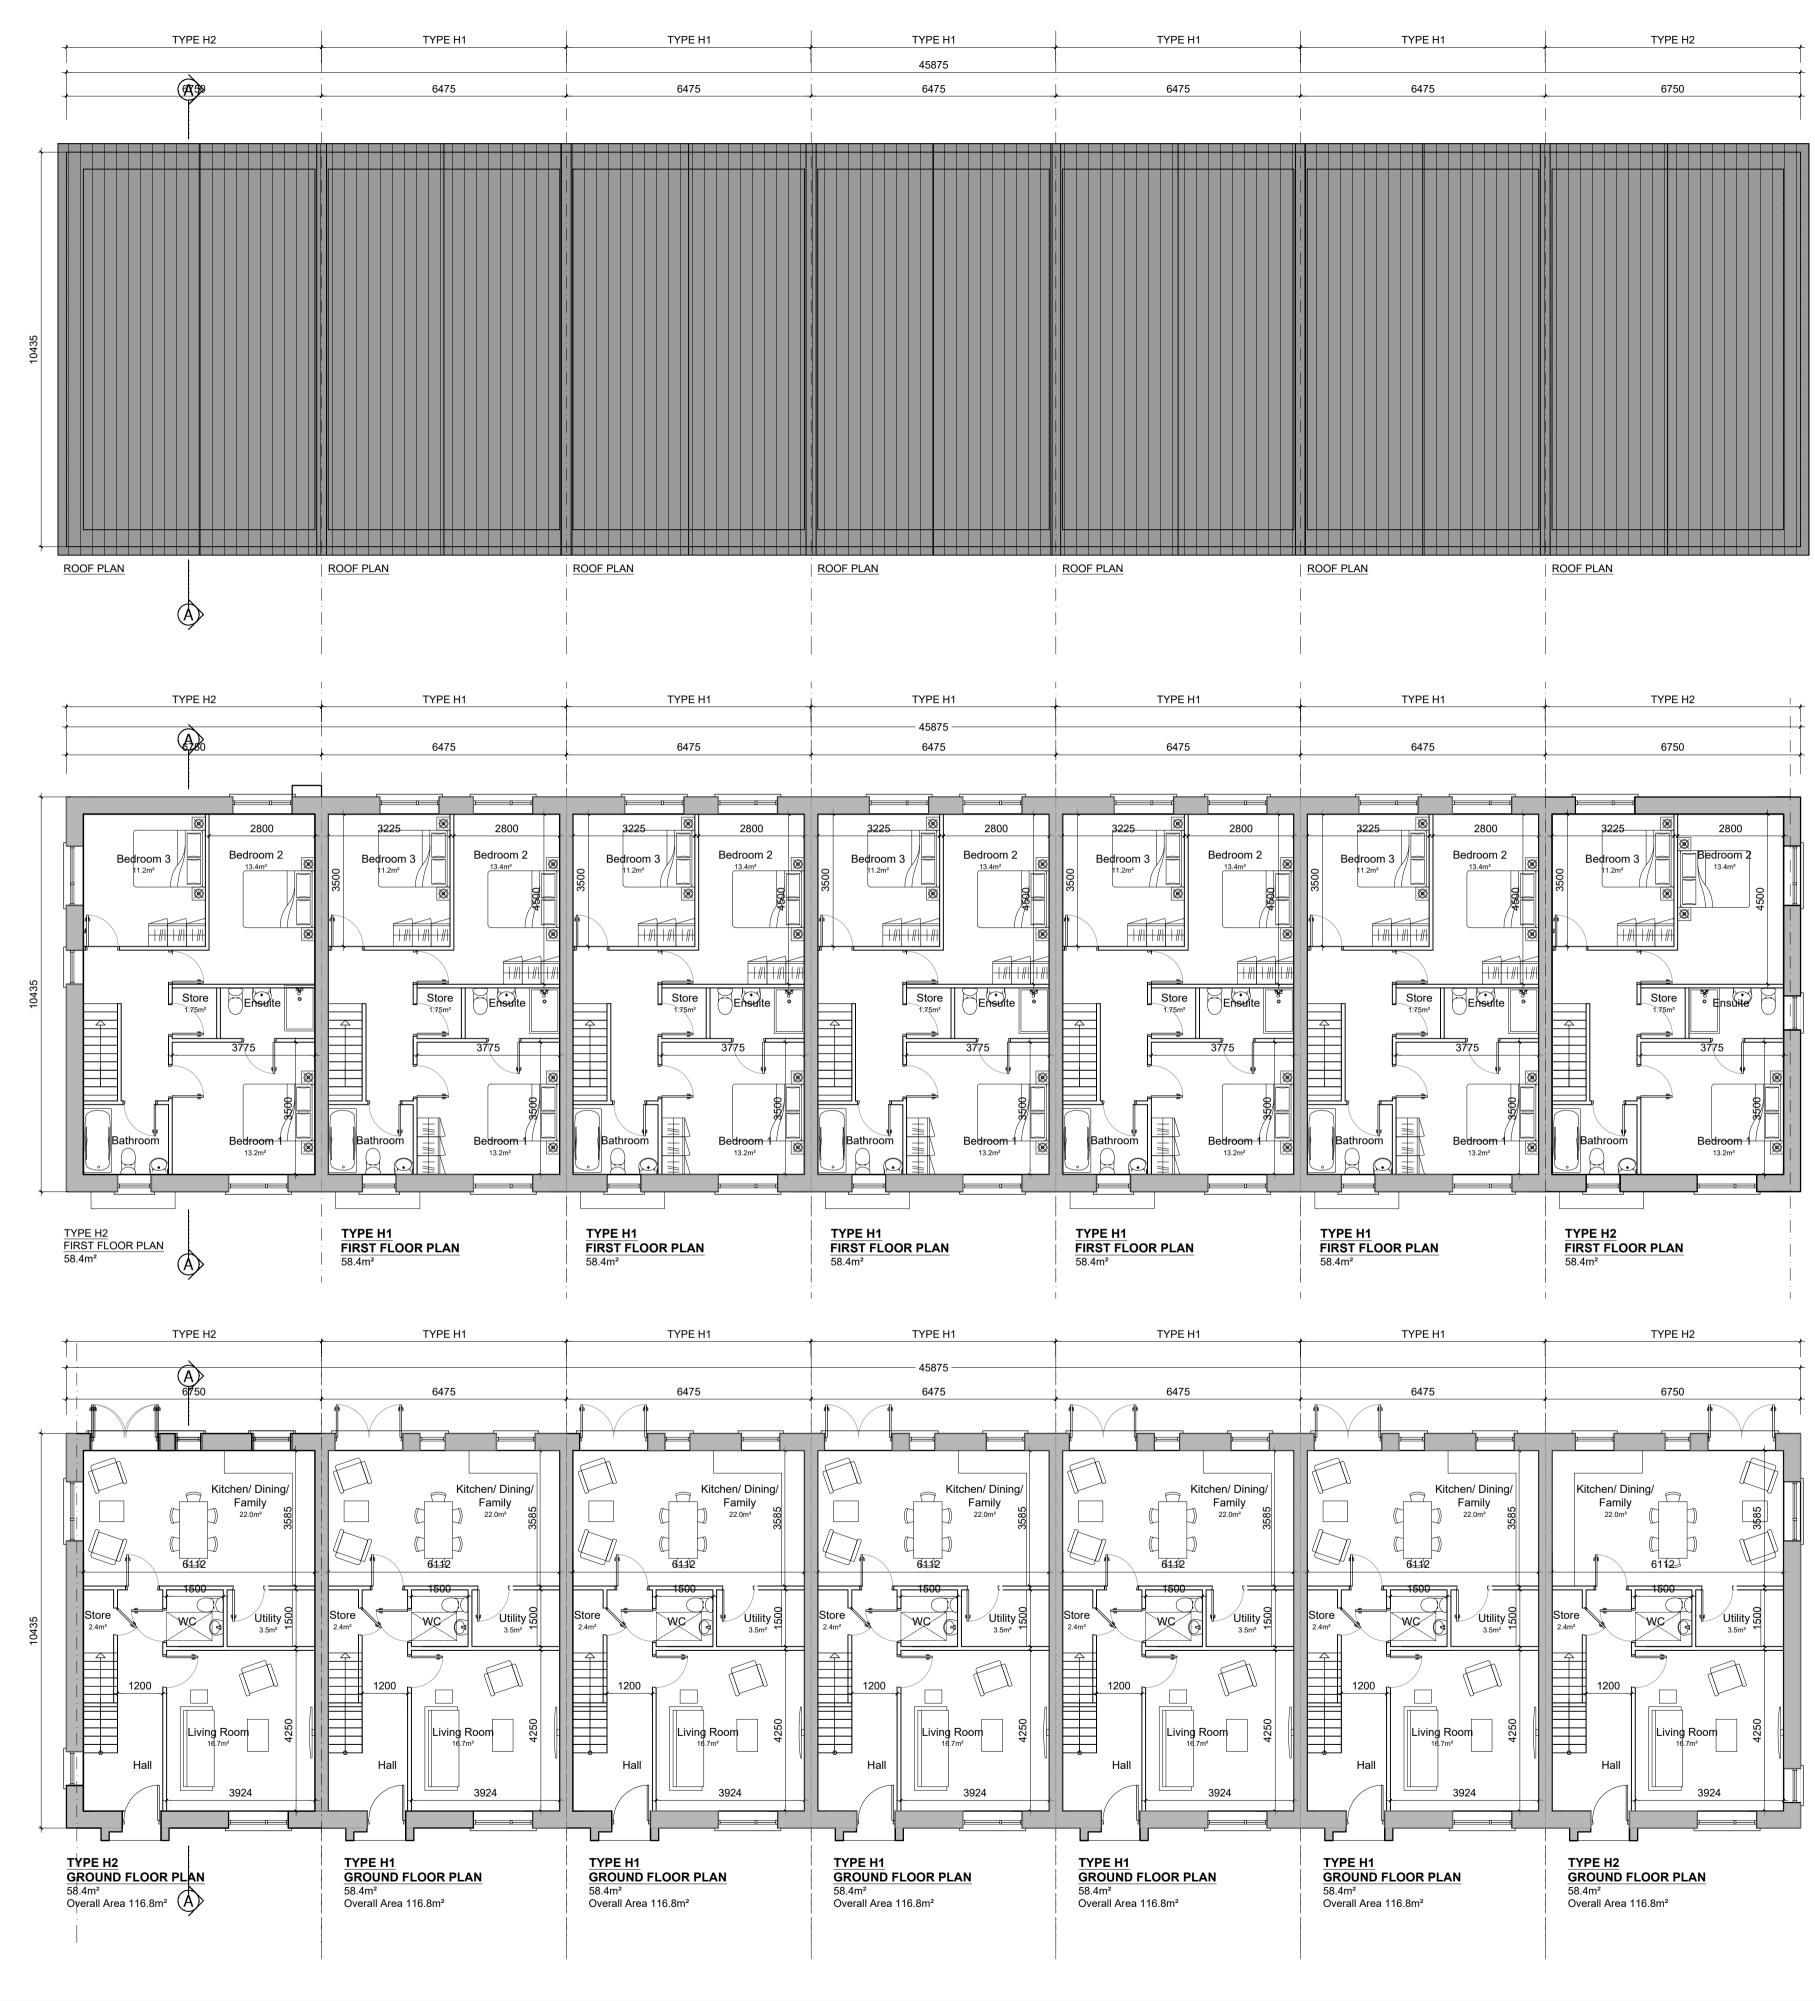

## GENERAL NOTES

THIS DRAWING TO BE READ IN CONJUNCTION WITH ARCHITECT'S DRAWINGS, CONSULTANT ENGINEER'S DRAWINGS AND SPECIFICATIONS & LANDSCAPE ARCHITECTS DRAWINGS

REFER TO ARCHITECT'S SITE PLAN PL009-014 FOR NORTH ORIENTATION AND LEVELS. LEVELS GIVEN ON HOUSE TYPE DRAWINGS ARE GIVEN TO A LOCAL ABSOLUTE ZERO LEVEL. FOR SPECIFIC LEVELS DEPENDING ON INDIVIDUAL UNIT LOCATION, REFER TO ARCHITECT'S CONTEXT SECTIONS AND ENGINEER'S DRAWINGS WHERE LEVELS ARE ARE ALL GIVEN IN RELATION TO LAND SURVEYOR'S BENCHMARK BASED ON MALIN HEAD DATUM LEVEL.

NOTES ON FINISHES:

| SENSITIVE WINDOWS.<br>RAINWATER GOODS : GUTTERS, DOWNPIPES, AND FIXINGS TO BE uPVC OR<br>ALUMINIUM POWDER COATED TO SELECTED COLOUR TO<br>MATCH ROOF SLATES<br>SOLAR PANELS: INDICATIVE SOLAR PANEL POSITION, FINAL SOLAR PANEL<br>POSITION DEPENDS ON HOUSE ORIENTATION. THE<br>SOLAR PANELS SHOWN ARE A PROVISIONAL OPTION TO<br>SATISFY RENEWABLE ENERGY REQUIREMENTS OF BUILDING                                                                                                                                                                                                                                                                                                                                      |                   |                                                                                                                                                                                                            |
|---------------------------------------------------------------------------------------------------------------------------------------------------------------------------------------------------------------------------------------------------------------------------------------------------------------------------------------------------------------------------------------------------------------------------------------------------------------------------------------------------------------------------------------------------------------------------------------------------------------------------------------------------------------------------------------------------------------------------|-------------------|------------------------------------------------------------------------------------------------------------------------------------------------------------------------------------------------------------|
| PAINTED SAND / CEMENT RENDER OR SELF COLOURED<br>RENDER.   JOINERY : ALL WINDOWS AND DOORS, FRAMES AND LEAVES, TO BE<br>ALUMINIUM POWDER-COATED TO APPROVED COLOUR<br>OR uPVC OR PAINTED TIMBER TO APPROVED COLOUR.<br>SPANDREL PANEL / OBSCURE GLAZING WHERE INDICATED TO<br>SENSITIVE WINDOWS.   RAINWATER GOODS : GUTTERS, DOWNPIPES, AND FIXINGS TO BE uPVC OR<br>ALUMINIUM POWDER COATED TO SELECTED COLOUR TO<br>MATCH ROOF SLATES   SOLAR PANELS: INDICATIVE SOLAR PANEL POSITION, FINAL SOLAR PANEL<br>POSITION DEPENDS ON HOUSE ORIENTATION. THE<br>SOLAR PANELS SHOWN ARE A PROVISIONAL OPTION TO<br>SATISFY RENEWABLE ENERGY REQUIREMENTS OF BUILDING<br>REGS PART L. SOLAR PANELS MAY BE OMITTED IN FAVOUR OF | PITCHED ROOF :    |                                                                                                                                                                                                            |
| ALUMINIUM POWDER-COATED TO APPROVED COLOUR<br>OR uPVC OR PAINTED TIMBER TO APPROVED COLOUR.<br>SPANDREL PANEL / OBSCURE GLAZING WHERE INDICATED TO<br>SENSITIVE WINDOWS.<br>RAINWATER GOODS : GUTTERS, DOWNPIPES, AND FIXINGS TO BE uPVC OR<br>ALUMINIUM POWDER COATED TO SELECTED COLOUR TO<br>MATCH ROOF SLATES<br>SOLAR PANELS: INDICATIVE SOLAR PANEL POSITION, FINAL SOLAR PANEL<br>POSITION DEPENDS ON HOUSE ORIENTATION. THE<br>SOLAR PANELS SHOWN ARE A PROVISIONAL OPTION TO<br>SATISFY RENEWABLE ENERGY REQUIREMENTS OF BUILDING<br>REGS PART L. SOLAR PANELS MAY BE OMITTED IN FAVOUR OF                                                                                                                       | WALLS :           | PAINTED SAND / CEMENT RENDER OR SELF COLOURED                                                                                                                                                              |
| ALUMINIUM POWDER COATED TO SELECTED COLOUR TO<br>MATCH ROOF SLATES<br>SOLAR PANELS: INDICATIVE SOLAR PANEL POSITION, FINAL SOLAR PANEL<br>POSITION DEPENDS ON HOUSE ORIENTATION. THE<br>SOLAR PANELS SHOWN ARE A PROVISIONAL OPTION TO<br>SATISFY RENEWABLE ENERGY REQUIREMENTS OF BUILDING<br>REGS PART L. SOLAR PANELS MAY BE OMITTED IN FAVOUR OF                                                                                                                                                                                                                                                                                                                                                                      | JOINERY :         | ALUMINIUM POWDER-COATED TO APPROVED COLOUR<br>OR uPVC OR PAINTED TIMBER TO APPROVED COLOUR.<br>SPANDREL PANEL / OBSCURE GLAZING WHERE INDICATED TO                                                         |
| POSITION DEPENDS ON HOUSE ORIENTATION. THE<br>SOLAR PANELS SHOWN ARE A PROVISIONAL OPTION TO<br>SATISFY RENEWABLE ENERGY REQUIREMENTS OF BUILDING<br>REGS PART L. SOLAR PANELS MAY BE OMITTED IN FAVOUR OF                                                                                                                                                                                                                                                                                                                                                                                                                                                                                                                | RAINWATER GOODS : | ALUMINIUM POWDER COATED TO SELECTED COLOUR TO                                                                                                                                                              |
|                                                                                                                                                                                                                                                                                                                                                                                                                                                                                                                                                                                                                                                                                                                           | SOLAR PANELS:     | POSITION DEPENDS ON HOUSE ORIENTATION. THE<br>SOLAR PANELS SHOWN ARE A PROVISIONAL OPTION TO<br>SATISFY RENEWABLE ENERGY REQUIREMENTS OF BUILDING<br>REGS PART L. SOLAR PANELS MAY BE OMITTED IN FAVOUR OF |

|                                                           | PROJECT TITLE:                                                                                           | DATE:   | DRAWN BY:   |
|-----------------------------------------------------------|----------------------------------------------------------------------------------------------------------|---------|-------------|
|                                                           | CLONBURRIS, CO. DUBLIN                                                                                   | SEPT'21 | CMcC        |
|                                                           | DRAWING TITLE:                                                                                           | SCALE:  | REVISION:   |
| MCORM                                                     | H2 - H1 - H1 - H1 - H1 - H1 - H2                                                                         | 1:100   |             |
| M <sup>c</sup> CROSSAN O ROURKE MANNING <b>ARCHITECTS</b> | Plans & section                                                                                          | JOB NO: | DRAWING NO: |
|                                                           | 1 Grantham Street, Dublin 8, D08 A49Y,Ireland.<br>Tel: 01-4788700 Fax: 01-4788711 E-Mail: arch@mcorm.com | 19014   | PL111       |