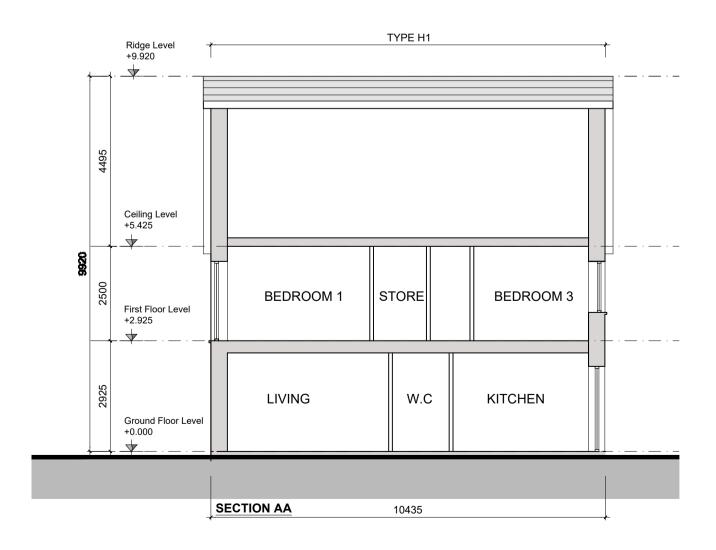

|                                                           | PROJECT TITLE:                                                                                           | DATE:   | DRAWN BY:   |
|-----------------------------------------------------------|----------------------------------------------------------------------------------------------------------|---------|-------------|
|                                                           | CLONBURRIS, CO. DUBLIN                                                                                   | SEPT'21 | CMcC        |
|                                                           | DRAWING TITLE:                                                                                           | SCALE:  | REVISION:   |
| MCORM                                                     | H2 - H1 - H1 - H1 - H1 - H1 - H2                                                                         | 1:100   |             |
| M <sup>c</sup> CROSSAN O ROURKE MANNING <b>ARCHITECTS</b> | Plans & section                                                                                          | JOB NO: | DRAWING NO: |
|                                                           | 1 Grantham Street, Dublin 8, D08 A49Y,Ireland.<br>Tel: 01-4788700 Fax: 01-4788711 E-Mail: arch@mcorm.com | 19014   | PL111       |