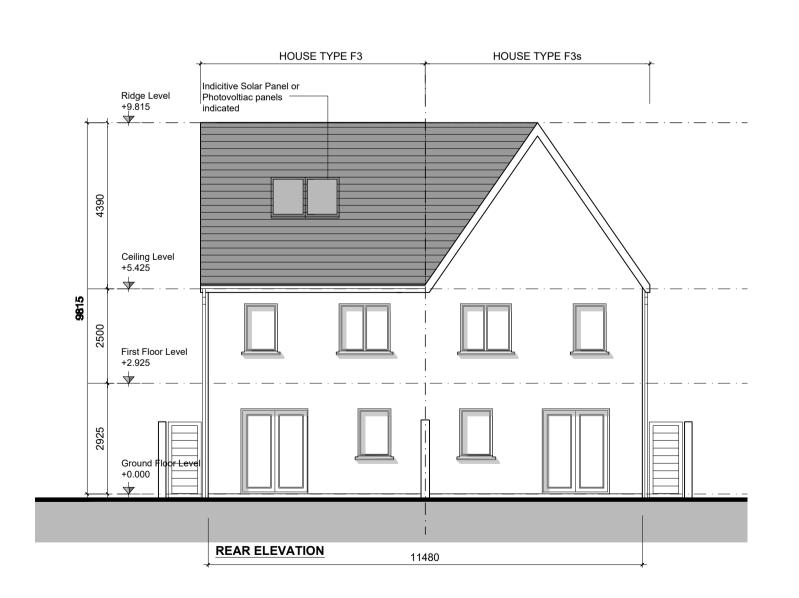

NOTES ON FINISHES:

PITCHED ROOF: TO BE FINISHED IN SLATE OR CONCRETE ROOF TILES IN SELECTED COLOUR OR SIMILAR APPROVED.

SELECTED BRICKWORK WHERE INDICATED OTHERWISE PAINTED SAND / CEMENT RENDER OR SELF COLOURED WALLS:

ALL WINDOWS AND DOORS, FRAMES AND LEAVES, TO BE ALUMINIUM POWDER-COATED TO APPROVED COLOUR OR uPVC OR PAINTED TIMBER TO APPROVED COLOUR. OBSCURE GLAZING WHERE INDICATED TO SENSITIVE JOINERY:

WINDOWS.

RAINWATER GOODS: GUTTERS, DOWNPIPES, AND FIXINGS TO BE uPVC OR ALUMINIUM POWDER COATED TO SELECTED COLOUR TO MATCH ROOF SLATES

\* SOLAR PANELS: INDICATIVE SOLAR PANEL POSITION, FINAL SOLAR PANEL POSITION DEPENDS ON HOUSE ORIENTATION. THE

SOLAR PANELS SHOWN ARE A PROVISIONAL OPTION TO SATISFY RENEWABLE ENERGY REQUIREMENTS OF BUILDING REGS PART L. SOLAR PANELS MAY BE OMITTED IN FAVOUR OF ALTERNATIVE RENEWABLE ENERGY SOURCE.