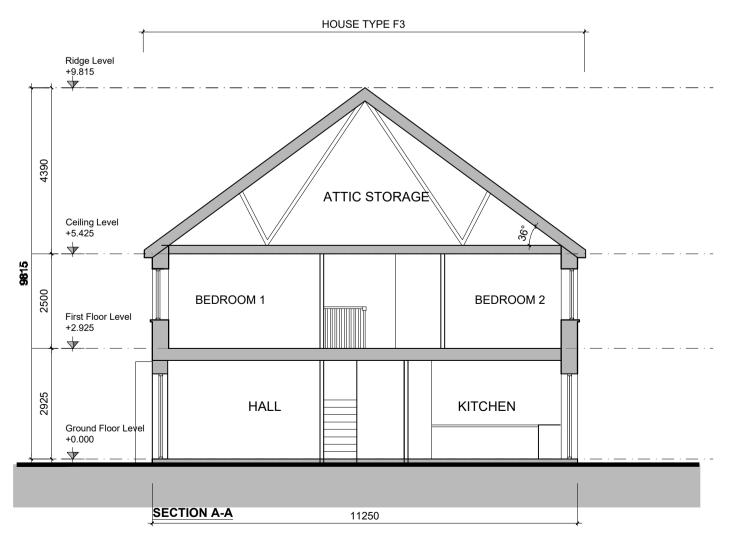

## GENERAL NOTES

THIS DRAWING TO BE READ IN CONJUNCTION WITH ARCHITECT'S DRAWINGS, CONSULTANT ENGINEER'S DRAWINGS AND SPECIFICATIONS & LANDSCAPE ARCHITECTS DRAWINGS

REFER TO ARCHITECT'S SITE PLAN PL02 FOR NORTH ORIENTATION AND LEVELS.

LEVELS GIVEN ON HOUSE TYPE DRAWINGS ARE GIVEN TO A LOCAL ABSOLUTE ZERO LEVEL. FOR SPECIFIC LEVELS DEPENDING ON INDIVIDUAL UNIT LOCATION, REFER TO ARCHITECT'S CONTEXT SECTIONS AND ENGINEER'S DRAWINGS WHERE LEVELS ARE ARE ALL GIVEN IN RELATION TO LAND SURVEYOR'S BENCHMARK BASED ON MALIN HEAD DATUM LEVEL.