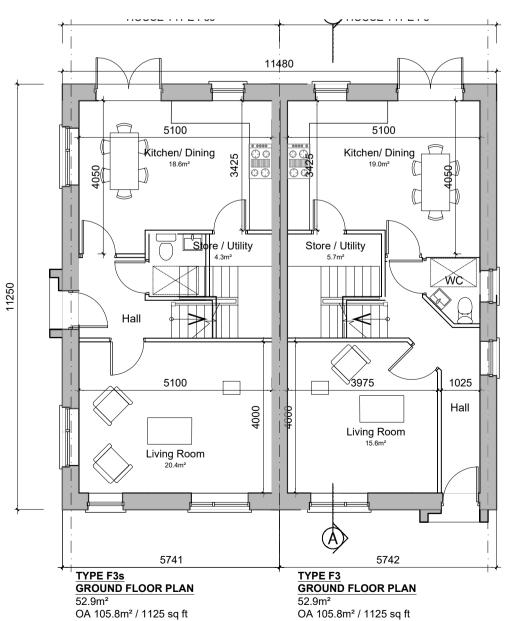

## GENERAL NOTES

THIS DRAWING TO BE READ IN CONJUNCTION WITH ARCHITECT'S DRAWINGS, CONSULTANT ENGINEER'S DRAWINGS AND SPECIFICATIONS & LANDSCAPE ARCHITECTS DRAWINGS

REFER TO ARCHITECT'S SITE PLAN PL02 FOR NORTH ORIENTATION AND LEVELS.

LEVELS GIVEN ON HOUSE TYPE DRAWINGS ARE GIVEN TO A LOCAL ABSOLUTE ZERO LEVEL. FOR SPECIFIC LEVELS DEPENDING ON INDIVIDUAL UNIT LOCATION, REFER TO ARCHITECT'S CONTEXT SECTIONS AND ENGINEER'S DRAWINGS WHERE LEVELS ARE ARE ALL GIVEN IN RELATION TO LAND SURVEYOR'S BENCHMARK BASED ON MALIN HEAD DATUM LEVEL.

NOTES: DO NOT SCALE FROM DRAWINGS. WORK TO FIGURED DIMENSIONS ONLY. ARCHITECT TO BE NOTIFIED OF ALL DISCREPANCIES.

REVISIONS DESCRIPTION

|                                             | PROJECT TITLE:                                                                                        | DATE:   | DRAWN BY:   |
|---------------------------------------------|-------------------------------------------------------------------------------------------------------|---------|-------------|
| MCORM  MCCROSSAN OROURKE MANNING ARCHITECTS | CLONBURRIS, PHASE 1A                                                                                  | SEPT'21 | CMcC        |
|                                             | DRAWING TITLE:                                                                                        | SCALE:  | REVISION:   |
|                                             | HOUSE TYPE F3 - F3s                                                                                   | 1:100   |             |
|                                             | · ·                                                                                                   | JOB NO: | DRAWING NO: |
|                                             | 1 Grantham Street, Dublin 8, D08 A49Y,Ireland. Tel: 01-4788700 Fax: 01-4788711 E-Mail: arch@mcorm.com | 19014   | PL108       |