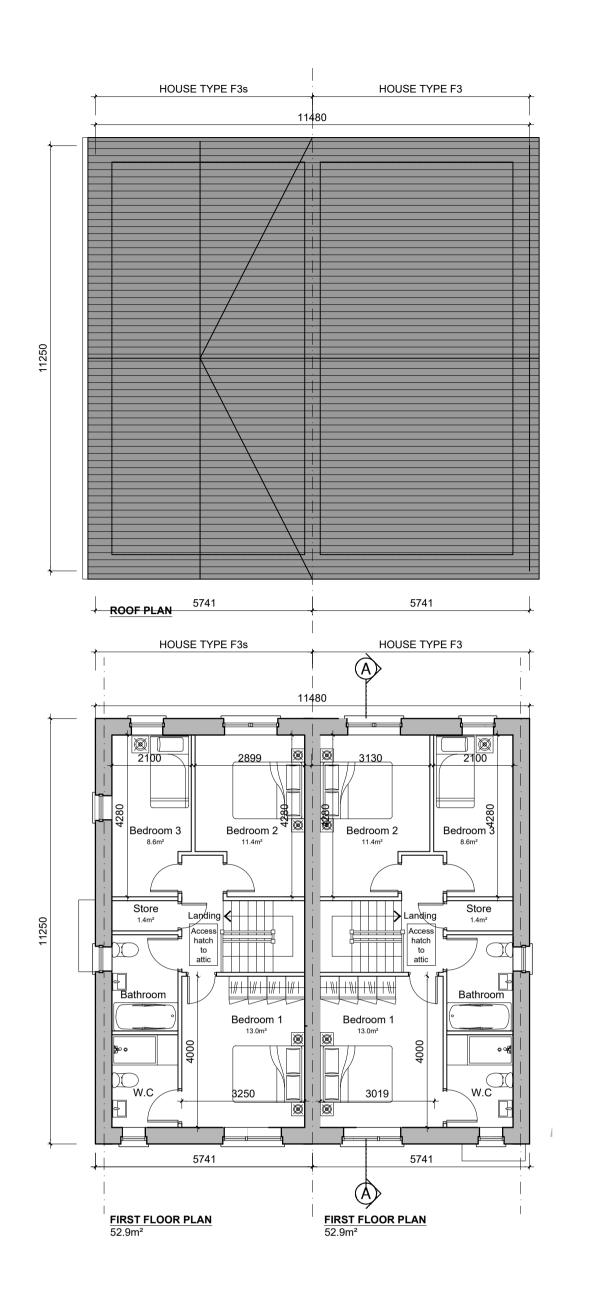

## GENERAL NOTES

THIS DRAWING TO BE READ IN CONJUNCTION WITH ARCHITECT'S DRAWINGS, CONSULTANT ENGINEER'S DRAWINGS AND SPECIFICATIONS & LANDSCAPE ARCHITECTS DRAWINGS

REFER TO ARCHITECT'S SITE PLAN PL02 FOR NORTH ORIENTATION AND LEVELS.

LEVELS GIVEN ON HOUSE TYPE DRAWINGS ARE GIVEN TO A LOCAL ABSOLUTE ZERO LEVEL. FOR SPECIFIC LEVELS DEPENDING ON INDIVIDUAL UNIT LOCATION, REFER TO ARCHITECT'S CONTEXT SECTIONS AND ENGINEER'S DRAWINGS WHERE LEVELS ARE ARE ALL GIVEN IN RELATION TO LAND SURVEYOR'S BENCHMARK BASED ON MALIN HEAD DATUM LEVEL.

NOTES: DO NOT SCALE FROM DRAWINGS. WORK TO FIGURED DIMENSIONS ONLY. ARCHITECT TO BE NOTIFIED OF ALL DISCREPANCIES.

REVISIONS DESCRIPTION

|                                             | PROJECT TITLE:                                                                                        | DATE:   | DRAWN BY:   |
|---------------------------------------------|-------------------------------------------------------------------------------------------------------|---------|-------------|
| MCORM  MCCROSSAN OROURKE MANNING ARCHITECTS | CLONBURRIS, PHASE 1A                                                                                  | SEPT'21 | CMcC        |
|                                             | DRAWING TITLE:                                                                                        | SCALE:  | REVISION:   |
|                                             | HOUSE TYPE F3 - F3s                                                                                   | 1:100   |             |
|                                             | · ·                                                                                                   | JOB NO: | DRAWING NO: |
|                                             | 1 Grantham Street, Dublin 8, D08 A49Y,Ireland. Tel: 01-4788700 Fax: 01-4788711 E-Mail: arch@mcorm.com | 19014   | PL108       |