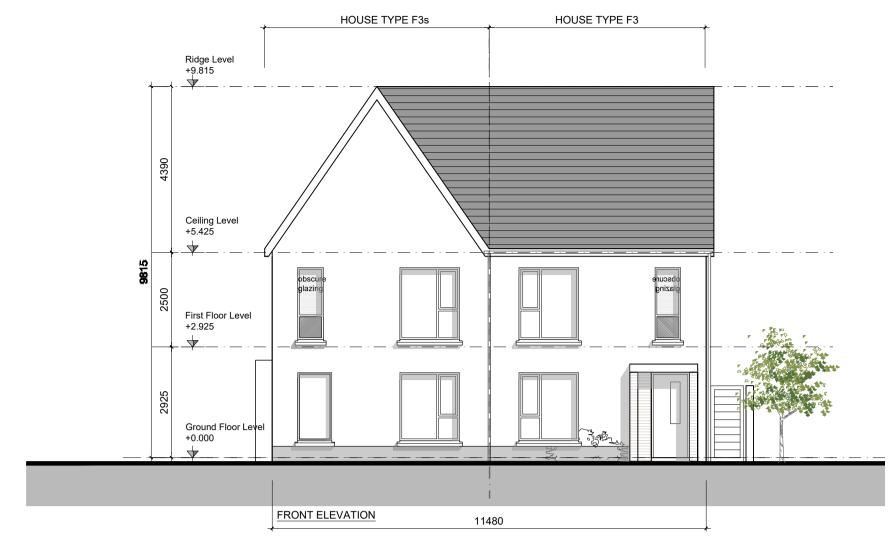

NOTES ON FINISHES:

PITCHED ROOF: TO BE FINISHED IN SLATE OR CONCRETE ROOF TILES IN SELECTED COLOUR OR SIMILAR APPROVED.

SELECTED BRICKWORK WHERE INDICATED OTHERWISE PAINTED SAND / CEMENT RENDER OR SELF COLOURED WALLS:

ALL WINDOWS AND DOORS, FRAMES AND LEAVES, TO BE ALUMINIUM POWDER-COATED TO APPROVED COLOUR OR uPVC OR PAINTED TIMBER TO APPROVED COLOUR. OBSCURE GLAZING WHERE INDICATED TO SENSITIVE JOINERY:

WINDOWS.

RAINWATER GOODS: GUTTERS, DOWNPIPES, AND FIXINGS TO BE uPVC OR ALUMINIUM POWDER COATED TO SELECTED COLOUR TO MATCH ROOF SLATES

\* SOLAR PANELS: INDICATIVE SOLAR PANEL POSITION, FINAL SOLAR PANEL POSITION DEPENDS ON HOUSE ORIENTATION. THE

SOLAR PANELS SHOWN ARE A PROVISIONAL OPTION TO SATISFY RENEWABLE ENERGY REQUIREMENTS OF BUILDING REGS PART L. SOLAR PANELS MAY BE OMITTED IN FAVOUR OF ALTERNATIVE RENEWABLE ENERGY SOURCE.