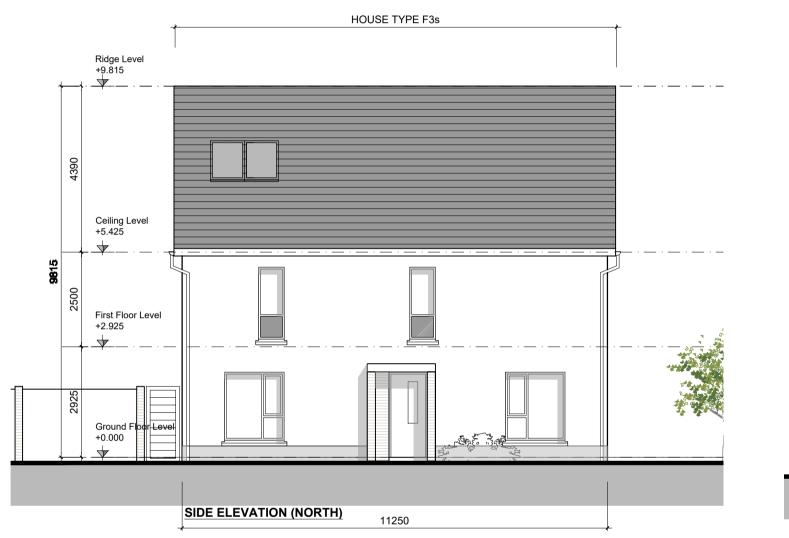

NOTES ON FINISHES:

PITCHED ROOF: TO BE FINISHED IN SLATE OR CONCRETE ROOF TILES IN SELECTED COLOUR OR SIMILAR APPROVED.

SELECTED BRICKWORK WHERE INDICATED OTHERWISE PAINTED SAND / CEMENT RENDER OR SELF COLOURED WALLS:

ALL WINDOWS AND DOORS, FRAMES AND LEAVES, TO BE ALUMINIUM POWDER-COATED TO APPROVED COLOUR OR uPVC OR PAINTED TIMBER TO APPROVED COLOUR. OBSCURE GLAZING WHERE INDICATED TO SENSITIVE JOINERY:

WINDOWS.

RAINWATER GOODS: GUTTERS, DOWNPIPES, AND FIXINGS TO BE uPVC OR ALUMINIUM POWDER COATED TO SELECTED COLOUR TO MATCH ROOF SLATES