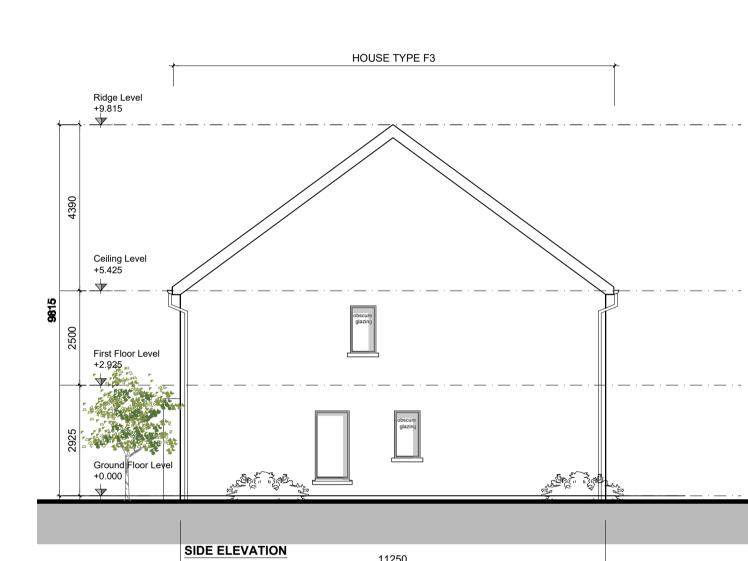

## GENERAL NOTES

THIS DRAWING TO BE READ IN CONJUNCTION WITH ARCHITECT'S DRAWINGS, CONSULTANT ENGINEER'S DRAWINGS AND SPECIFICATIONS & LANDSCAPE ARCHITECTS DRAWINGS

REFER TO ARCHITECT'S SITE PLAN PL02 FOR NORTH ORIENTATION AND LEVELS.

LEVELS GIVEN ON HOUSE TYPE DRAWINGS ARE GIVEN TO A LOCAL ABSOLUTE ZERO LEVEL. FOR SPECIFIC LEVELS DEPENDING ON INDIVIDUAL UNIT LOCATION, REFER TO ARCHITECT'S CONTEXT SECTIONS AND ENGINEER'S DRAWINGS WHERE LEVELS ARE ARE ALL GIVEN IN RELATION TO LAND SURVEYOR'S BENCHMARK BASED ON MALIN HEAD DATUM LEVEL.

NOTES ON FINISHES:

PITCHED ROOF: TO BE FINISHED IN SLATE OR CONCRETE ROOF TILES IN SELECTED COLOUR OR SIMILAR APPROVED.

SELECTED BRICKWORK WHERE INDICATED OTHERWISE PAINTED SAND / CEMENT RENDER OR SELF COLOURED WALLS:

ALL WINDOWS AND DOORS, FRAMES AND LEAVES, TO BE ALUMINIUM POWDER-COATED TO APPROVED COLOUR OR uPVC OR PAINTED TIMBER TO APPROVED COLOUR. OBSCURE GLAZING WHERE INDICATED TO SENSITIVE JOINERY:

WINDOWS.

RAINWATER GOODS: GUTTERS, DOWNPIPES, AND FIXINGS TO BE uPVC OR ALUMINIUM POWDER COATED TO SELECTED COLOUR TO MATCH ROOF SLATES