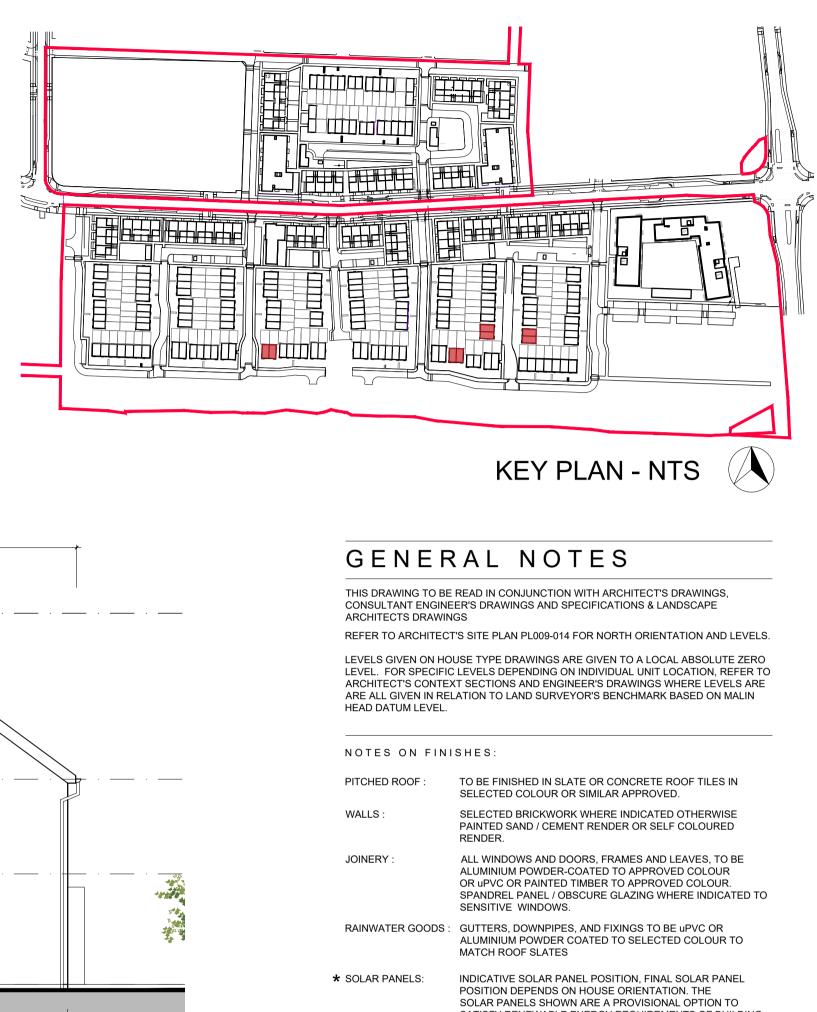

DO NOT SCALE FROM DRAWINGS. WORK TO FIGURED DIMENSIONS ONLY. ARCHITECT TO BE NOTIFIED OF ALL DISCREPANCIES.

SOLAR PANELS SHOWN ARE A PROVISIONAL OPTION TO SATISFY RENEWABLE ENERGY REQUIREMENTS OF BUILDING REGS PART L. SOLAR PANELS MAY BE OMITTED IN FAVOUR OF ALTERNATIVE RENEWABLE ENERGY SOURCE.