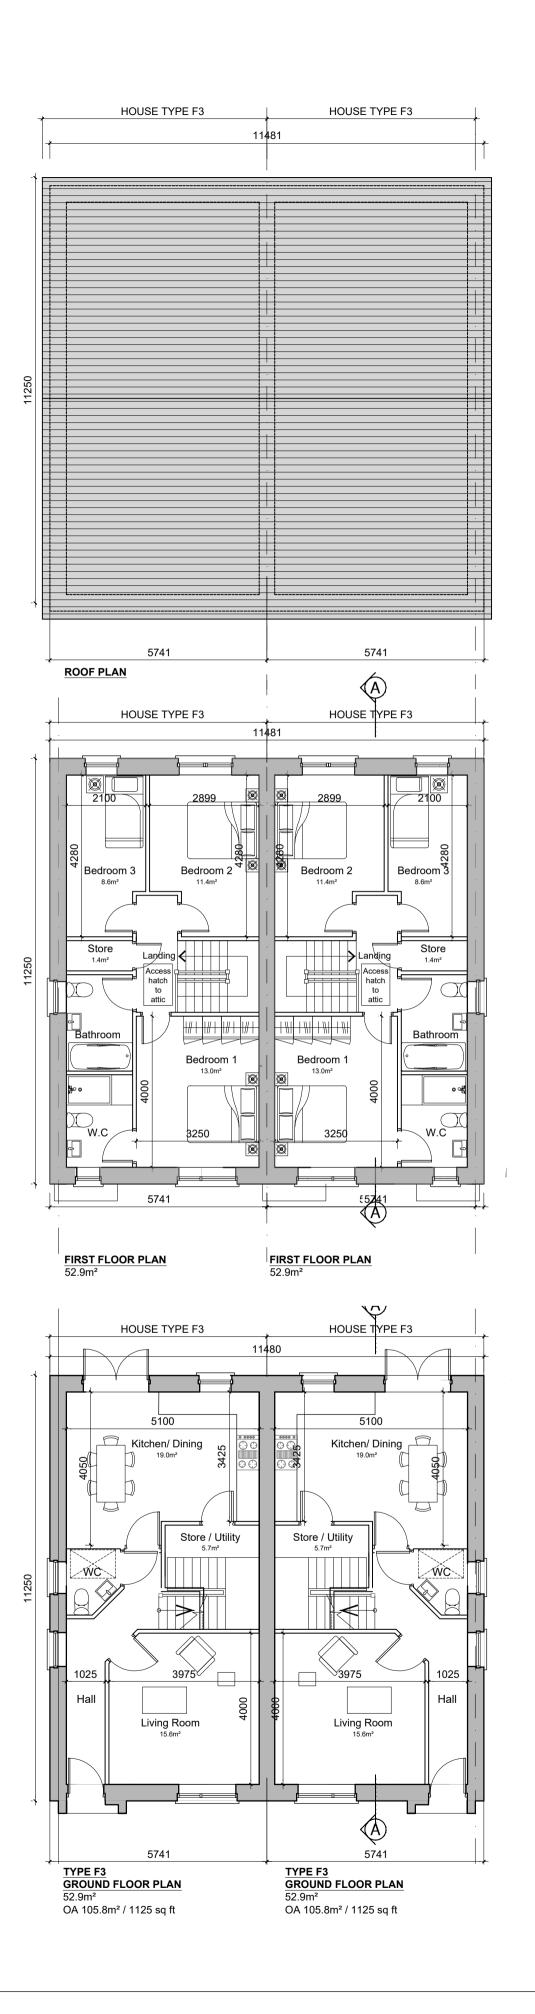

DO NOT SCALE FROM DRAWINGS. WORK TO FIGURED DIMENSIONS ONLY. ARCHITECT TO BE NOTIFIED OF ALL DISCREPANCIES.

SOLAR PANELS SHOWN ARE A PROVISIONAL OPTION TO SATISFY RENEWABLE ENERGY REQUIREMENTS OF BUILDING REGS PART L. SOLAR PANELS MAY BE OMITTED IN FAVOUR OF ALTERNATIVE RENEWABLE ENERGY SOURCE.

|       | PROJECT TITLE:                                                                                           | DATE:   | DRAWN BY:   |
|-------|----------------------------------------------------------------------------------------------------------|---------|-------------|
| MCORM | CLONBURRIS, PHASE 1A                                                                                     | SEPT'21 | CMcC        |
|       | DRAWING TITLE:                                                                                           | SCALE:  | REVISION:   |
|       | HOUSE TYPE F3 - F3                                                                                       | 1:100   |             |
|       |                                                                                                          | JOB NO: | DRAWING NO: |
|       | 1 Grantham Street, Dublin 8, D08 A49Y,Ireland.<br>Tel: 01-4788700 Fax: 01-4788711 E-Mail: arch@mcorm.com | 19014   | PL107       |