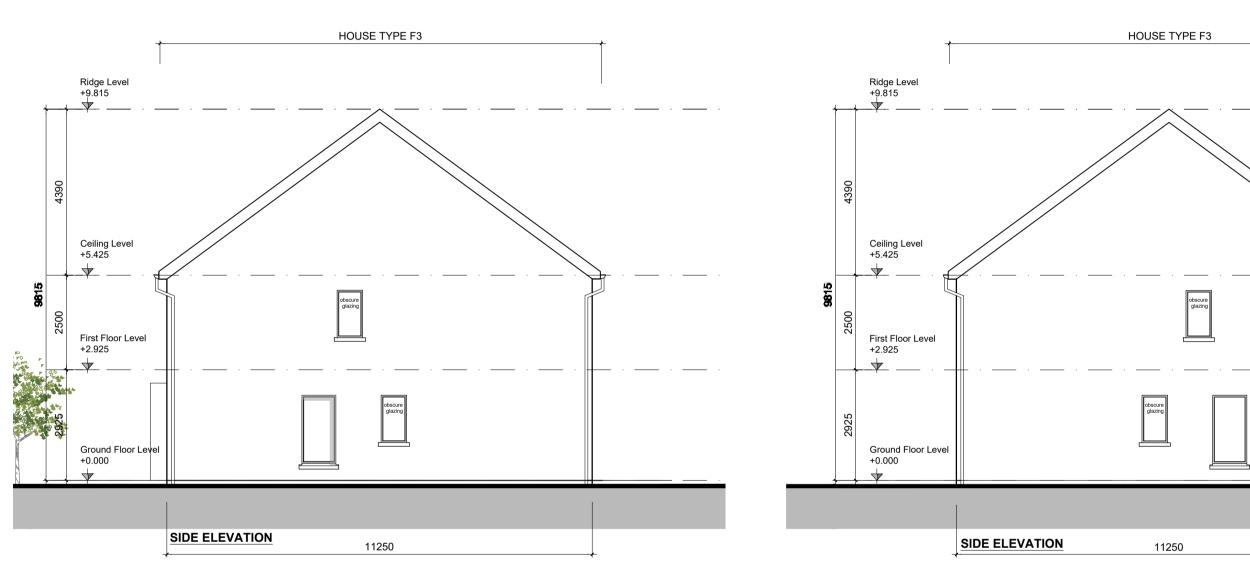

DO NOT SCALE FROM DRAWINGS. WORK TO FIGURED DIMENSIONS ONLY. ARCHITECT TO BE NOTIFIED OF ALL DISCREPANCIES.

SOLAR PANELS SHOWN ARE A PROVISIONAL OPTION TO SATISFY RENEWABLE ENERGY REQUIREMENTS OF BUILDING REGS PART L. SOLAR PANELS MAY BE OMITTED IN FAVOUR OF ALTERNATIVE RENEWABLE ENERGY SOURCE.

|       | PROJECT TITLE:                                                                                           | DATE:   | DRAWN BY:   |
|-------|----------------------------------------------------------------------------------------------------------|---------|-------------|
| MCORM | CLONBURRIS, PHASE 1A                                                                                     | SEPT'21 | CMcC        |
|       | DRAWING TITLE:                                                                                           | SCALE:  | REVISION:   |
|       | HOUSE TYPE F3 - F3                                                                                       | 1:100   |             |
|       |                                                                                                          | JOB NO: | DRAWING NO: |
|       | 1 Grantham Street, Dublin 8, D08 A49Y,Ireland.<br>Tel: 01-4788700 Fax: 01-4788711 E-Mail: arch@mcorm.com | 19014   | PL107       |