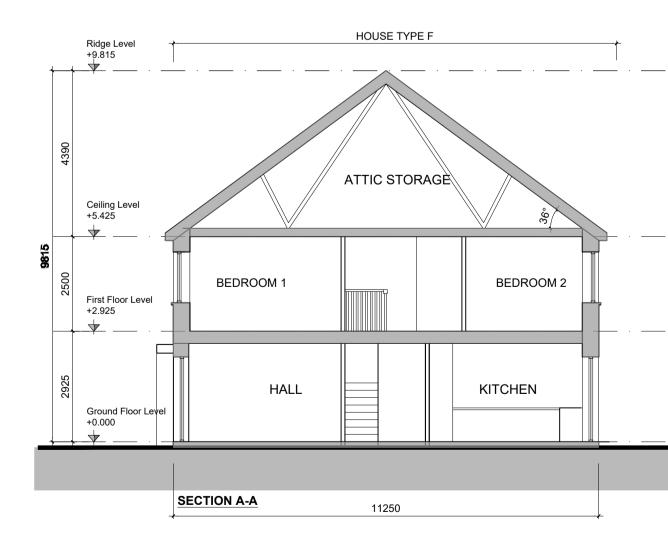

|       | PROJECT TITLE:                                                                                           | DATE:   | DRAWN BY:   |
|-------|----------------------------------------------------------------------------------------------------------|---------|-------------|
| MCORM | CLONBURRIS, PHASE 1A                                                                                     | SEPT'21 | CMcC        |
|       | DRAWING TITLE:                                                                                           | SCALE:  | REVISION:   |
|       | HOUSE TYPE F3 - F3                                                                                       | 1:100   |             |
|       |                                                                                                          | JOB NO: | DRAWING NO: |
|       | 1 Grantham Street, Dublin 8, D08 A49Y,Ireland.<br>Tel: 01-4788700 Fax: 01-4788711 E-Mail: arch@mcorm.com | 19014   | PL107       |