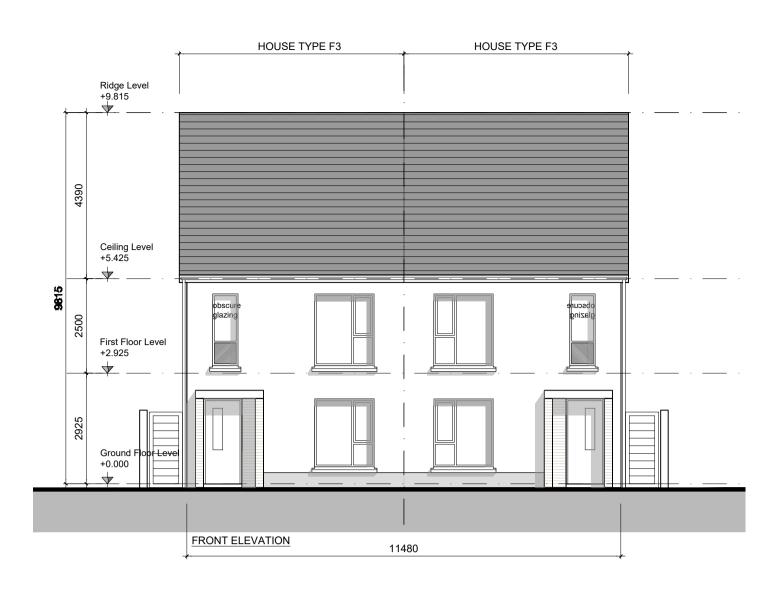

DO NOT SCALE FROM DRAWINGS. WORK TO FIGURED DIMENSIONS ONLY. ARCHITECT TO BE NOTIFIED OF ALL DISCREPANCIES.

SOLAR PANELS SHOWN ARE A PROVISIONAL OPTION TO SATISFY RENEWABLE ENERGY REQUIREMENTS OF BUILDING REGS PART L. SOLAR PANELS MAY BE OMITTED IN FAVOUR OF ALTERNATIVE RENEWABLE ENERGY SOURCE.

|       | PROJECT TITLE:                                                                                           | DATE:   | DRAWN BY:   |
|-------|----------------------------------------------------------------------------------------------------------|---------|-------------|
| MCORM | CLONBURRIS, PHASE 1A                                                                                     | SEPT'21 | CMcC        |
|       | DRAWING TITLE:                                                                                           | SCALE:  | REVISION:   |
|       | HOUSE TYPE F3 - F3                                                                                       | 1:100   |             |
|       |                                                                                                          | JOB NO: | DRAWING NO: |
|       | 1 Grantham Street, Dublin 8, D08 A49Y,Ireland.<br>Tel: 01-4788700 Fax: 01-4788711 E-Mail: arch@mcorm.com | 19014   | PL107       |