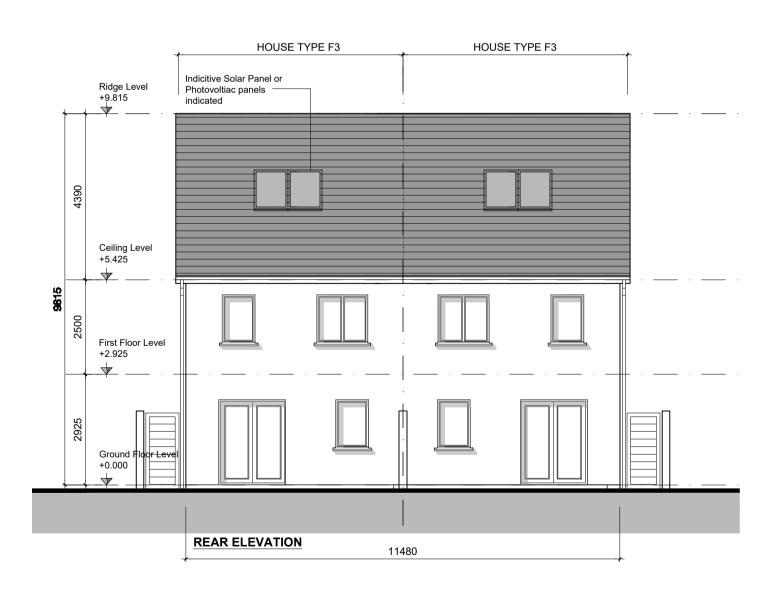

DO NOT SCALE FROM DRAWINGS. WORK TO FIGURED DIMENSIONS ONLY. ARCHITECT TO BE NOTIFIED OF ALL DISCREPANCIES.

SOLAR PANELS SHOWN ARE A PROVISIONAL OPTION TO SATISFY RENEWABLE ENERGY REQUIREMENTS OF BUILDING REGS PART L. SOLAR PANELS MAY BE OMITTED IN FAVOUR OF ALTERNATIVE RENEWABLE ENERGY SOURCE.

|       | PROJECT TITLE:                                                                                           | DATE:   | DRAWN BY:   |
|-------|----------------------------------------------------------------------------------------------------------|---------|-------------|
| MCORM | CLONBURRIS, PHASE 1A                                                                                     | SEPT'21 | CMcC        |
|       | DRAWING TITLE:                                                                                           | SCALE:  | REVISION:   |
|       | HOUSE TYPE F3 - F3                                                                                       | 1:100   |             |
|       |                                                                                                          | JOB NO: | DRAWING NO: |
|       | 1 Grantham Street, Dublin 8, D08 A49Y,Ireland.<br>Tel: 01-4788700 Fax: 01-4788711 E-Mail: arch@mcorm.com | 19014   | PL107       |