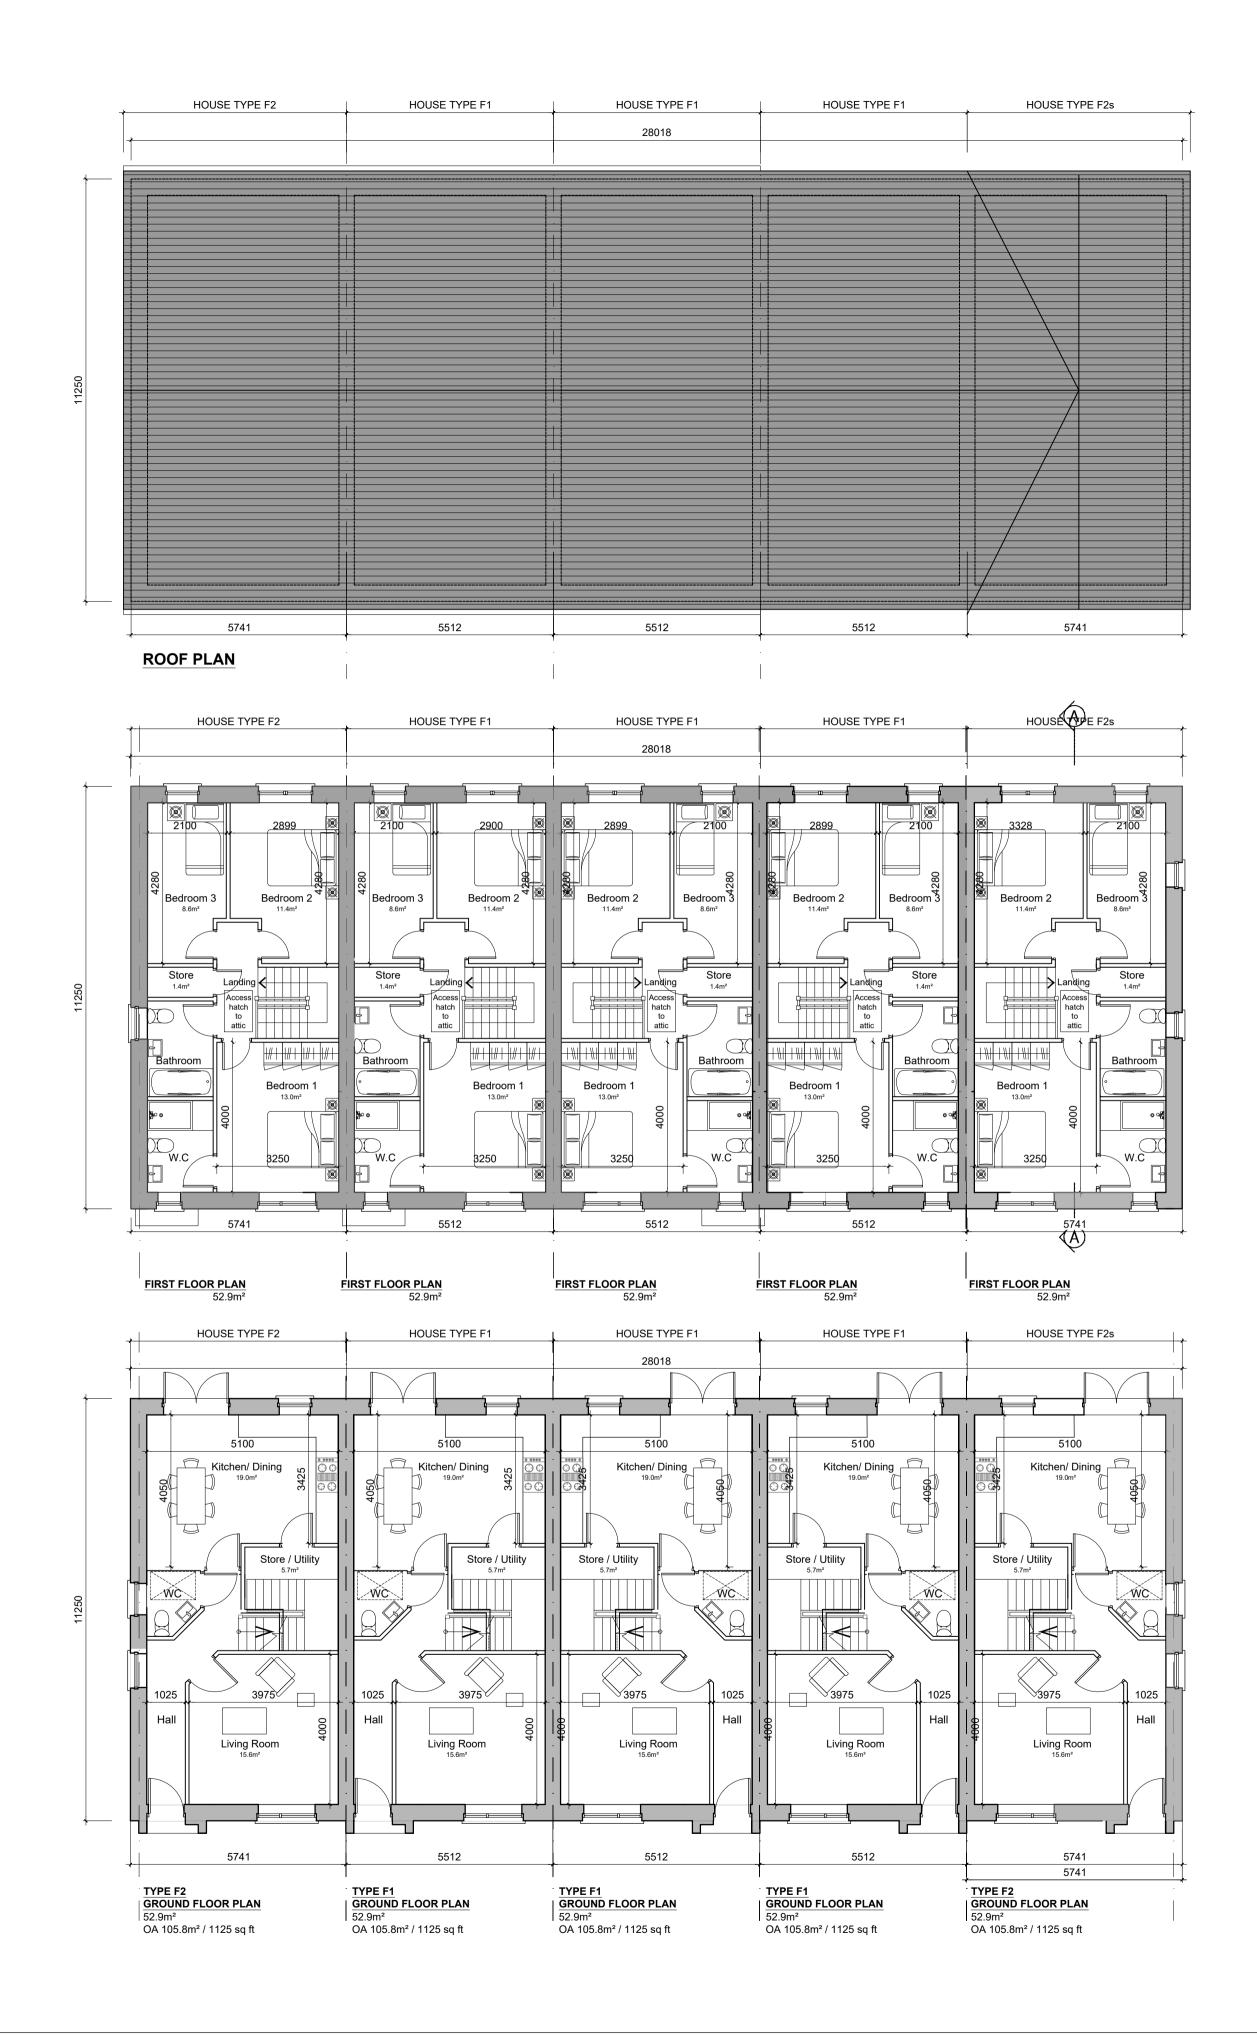

## GENERAL NOTES

THIS DRAWING TO BE READ IN CONJUNCTION WITH ARCHITECT'S DRAWINGS, CONSULTANT ENGINEER'S DRAWINGS AND SPECIFICATIONS & LANDSCAPE ARCHITECTS DRAWINGS

REFER TO ARCHITECT'S SITE PLAN PL009-014 FOR NORTH ORIENTATION AND LEVELS.

LEVELS GIVEN ON HOUSE TYPE DRAWINGS ARE GIVEN TO A LOCAL ABSOLUTE ZERO LEVEL. FOR SPECIFIC LEVELS DEPENDING ON INDIVIDUAL UNIT LOCATION, REFER TO ARCHITECT'S CONTEXT SECTIONS AND ENGINEER'S DRAWINGS WHERE LEVELS ARE ARE ALL GIVEN IN RELATION TO LAND SURVEYOR'S BENCHMARK BASED ON MALIN

NOTES ON FINISHES:

HEAD DATUM LEVEL.

PITCHED ROOF: TO BE FINISHED IN SLATE OR CONCRETE ROOF TILES IN SELECTED COLOUR OR SIMILAR APPROVED.

WALLS: SELECTED BRICKWORK WHERE INDICATED OTHERWISE PAINTED SAND / CEMENT RENDER OR SELF COLOURED

RENDER.

JOINERY: ALL WINDOWS AND DOORS, FRAMES AND LEAVES, TO BE

ALUMINIUM POWDER-COATED TO APPROVED COLOUR OR uPVC OR PAINTED TIMBER TO APPROVED COLOUR.

SPANDREL PANEL / OBSCURE GLAZING WHERE INDICATED TO SENSITIVE WINDOWS.

RAINWATER GOODS: GUTTERS, DOWNPIPES, AND FIXINGS TO BE uPVC OR ALUMINIUM POWDER COATED TO SELECTED COLOUR TO

MATCH ROOF SLATES

\* SOLAR PANELS: INDICATIVE SOLAR PANEL POSITION, FINAL SOLAR PANEL POSITION DEPENDS ON HOUSE ORIENTATION. THE SOLAR PANELS SHOWN ARE A PROVISIONAL OPTION TO SATISFY RENEWABLE ENERGY REQUIREMENTS OF BUILDING

SATISFY RENEWABLE ENERGY REQUIREMENTS OF BUILDING REGS PART L. SOLAR PANELS MAY BE OMITTED IN FAVOUR OF ALTERNATIVE RENEWABLE ENERGY SOURCE.

No.

REVISIONS

DESCRIPTION

|                                      | PROJECT TITLE:                                                                                        | DATE:   | DRAWN BY: |
|--------------------------------------|-------------------------------------------------------------------------------------------------------|---------|-----------|
| M°CROSSAN OROURKE MANNING ARCHITECTS | CLONBURRIS, PHASE 1A                                                                                  | SEPT'21 | CMcC      |
|                                      | DRAWING TITLE:                                                                                        | SCALE:  | REVISION: |
|                                      | F2 - F1 - F1 -F1 - F2                                                                                 | 1:100   |           |
|                                      | PLANS                                                                                                 | JOB NO: | DRAWING N |
|                                      | 1 Grantham Street, Dublin 8, D08 A49Y,Ireland. Tel: 01-4788700 Fax: 01-4788711 E-Mail: arch@mcorm.com | 19022   | PL10      |