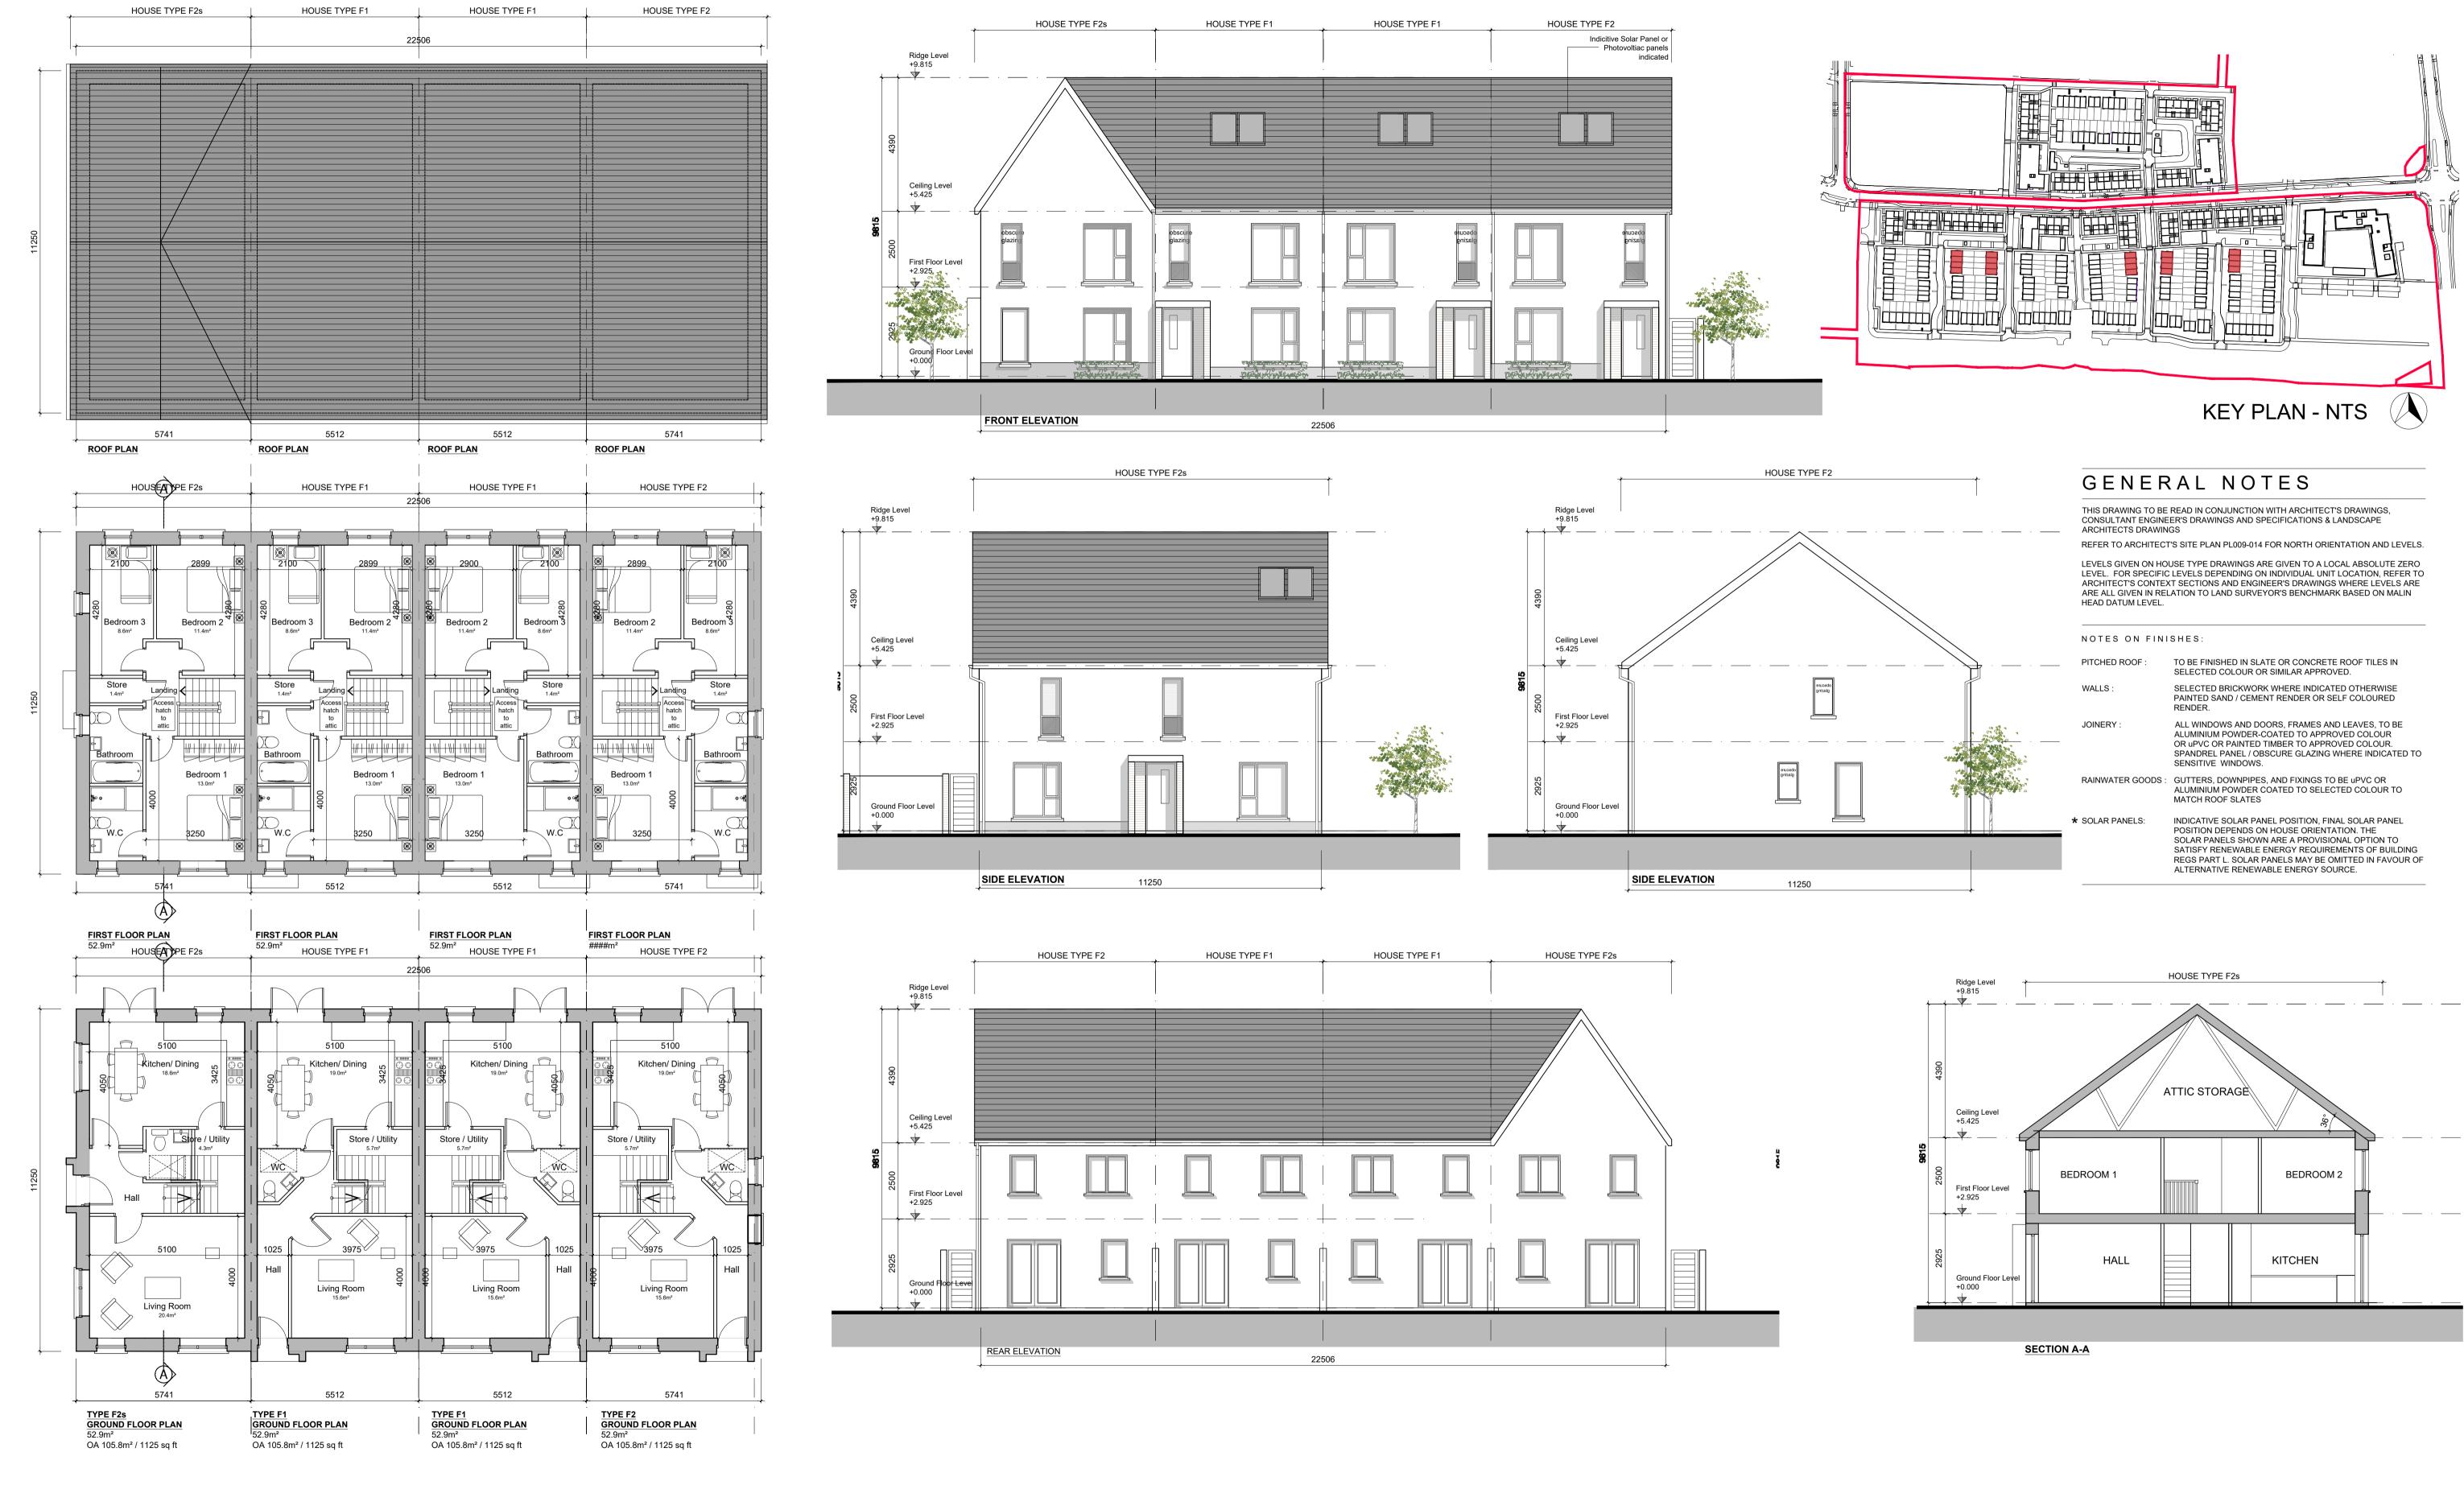

NOTES:

DO NOT SCALE FROM DRAWINGS. WORK TO FIGURED DIMENSIONS ONLY. ARCHITECT TO BE NOTIFIED OF ALL DISCREPANCIES.

|                                             | PROJECT TITLE:                                                                                           | DATE:   | DRAWN BY:   |
|---------------------------------------------|----------------------------------------------------------------------------------------------------------|---------|-------------|
| MCORM  MCCROSSAN OROURKE MANNING ARCHITECTS | CLONBURRIS, PHASE 1A                                                                                     | SEPT'21 | CMcC        |
|                                             | DRAWING TITLE:                                                                                           | SCALE:  | REVISION:   |
|                                             | HOUSE TYPE F2 - F1 - F1 - F2                                                                             | 1:100   |             |
|                                             |                                                                                                          | JOB NO: | DRAWING NO: |
|                                             | 1 Grantham Street, Dublin 8, D08 A49Y,Ireland.<br>Tel: 01-4788700 Fax: 01-4788711 E-Mail: arch@mcorm.com | 19014   | PL104       |