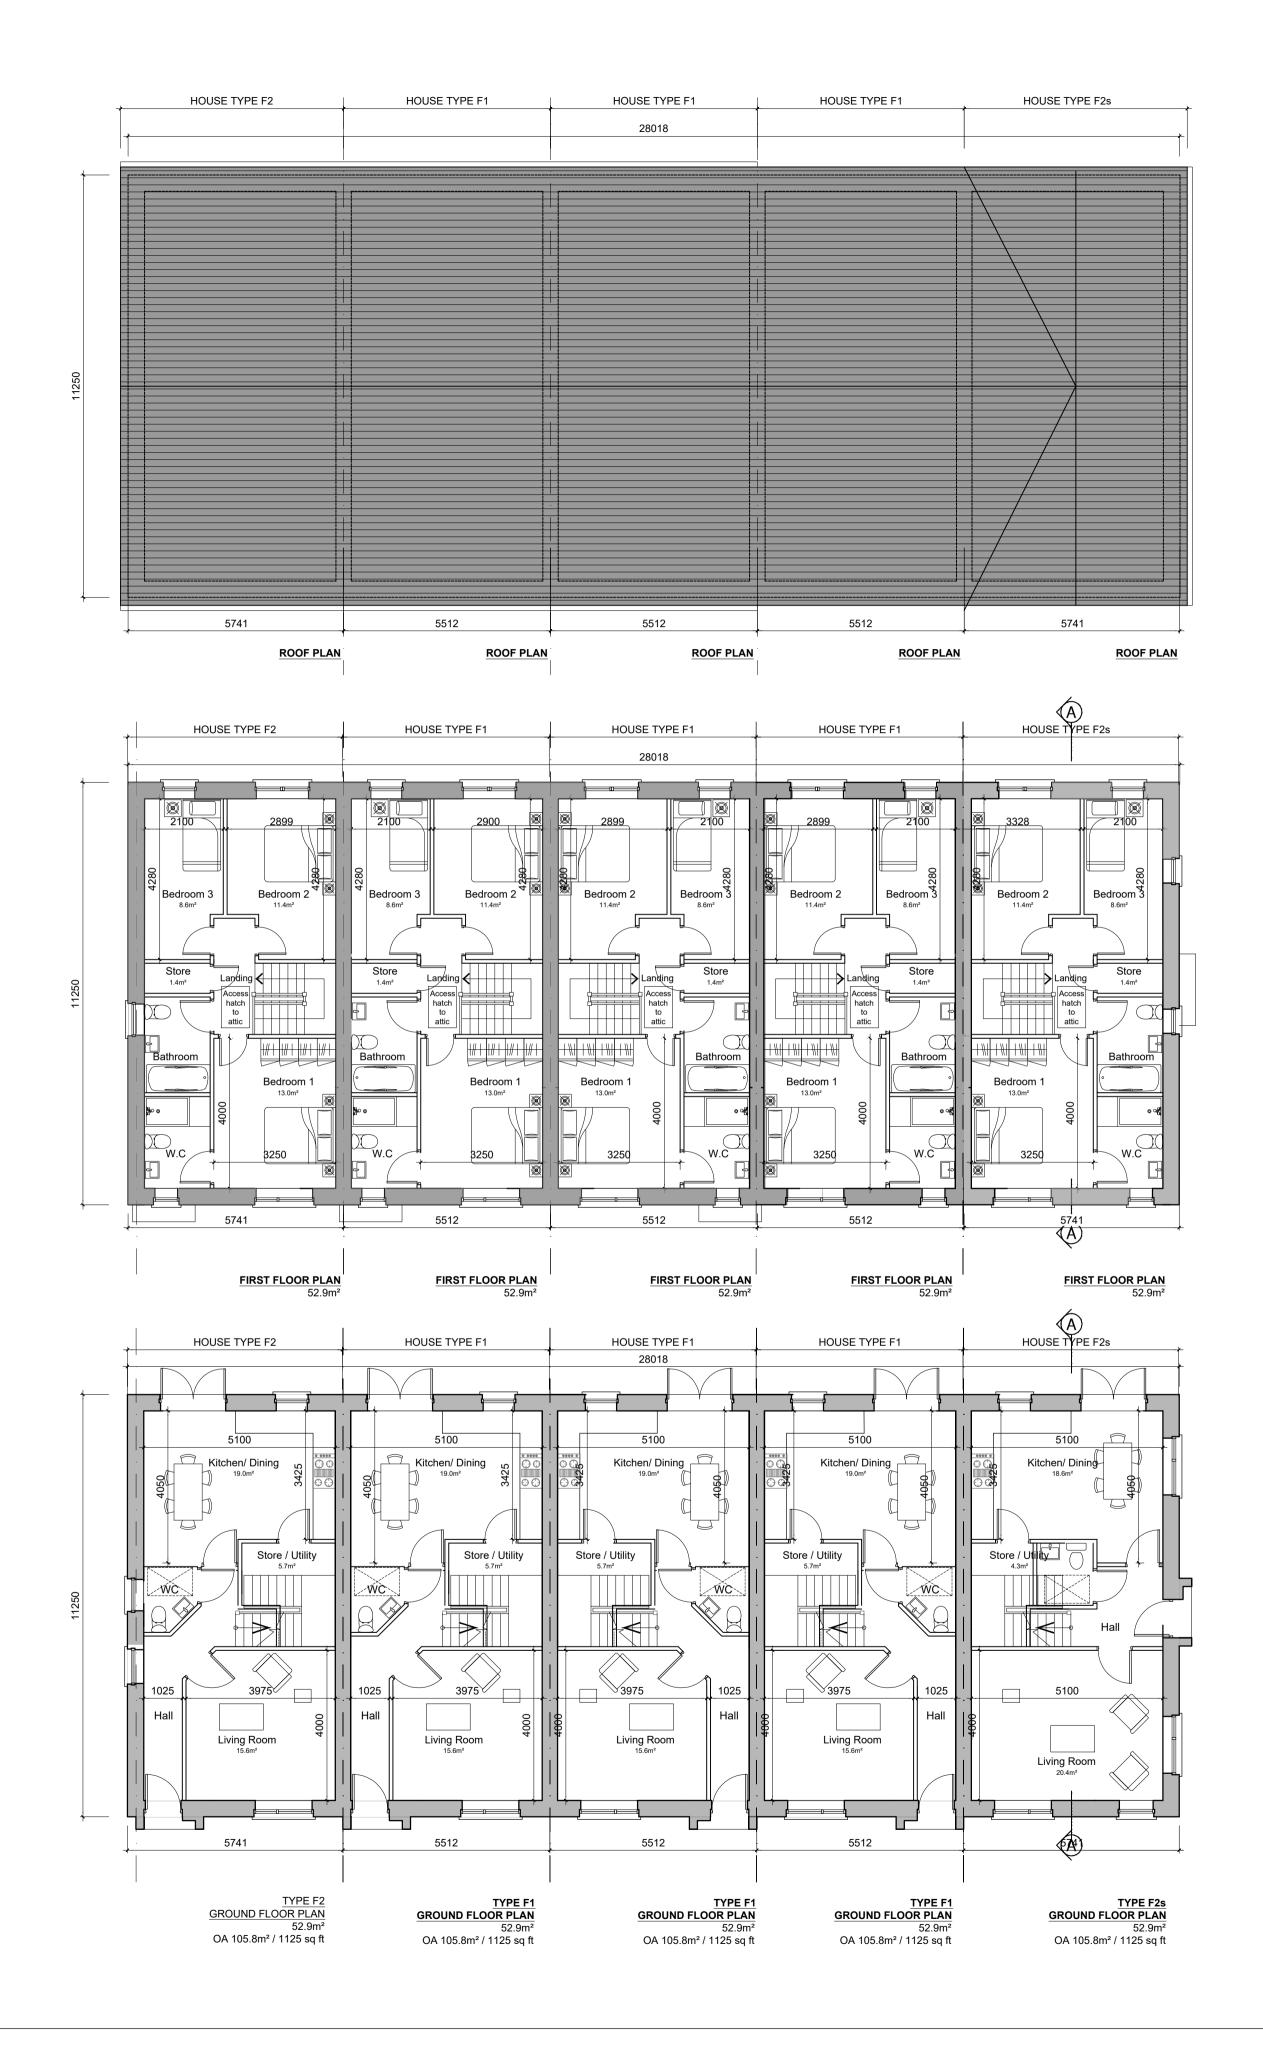

## GENERAL NOTES

THIS DRAWING TO BE READ IN CONJUNCTION WITH ARCHITECT'S DRAWINGS, CONSULTANT ENGINEER'S DRAWINGS AND SPECIFICATIONS & LANDSCAPE ARCHITECTS DRAWINGS

REFER TO ARCHITECT'S SITE PLAN PL009-014 FOR NORTH ORIENTATION AND LEVELS.

LEVELS GIVEN ON HOUSE TYPE DRAWINGS ARE GIVEN TO A LOCAL ABSOLUTE ZERO LEVEL. FOR SPECIFIC LEVELS DEPENDING ON INDIVIDUAL UNIT LOCATION, REFER TO ARCHITECT'S CONTEXT SECTIONS AND ENGINEER'S DRAWINGS WHERE LEVELS ARE ARE ALL GIVEN IN RELATION TO LAND SURVEYOR'S BENCHMARK BASED ON MALIN

## NOTES ON FINISHES:

HEAD DATUM LEVEL.

JOINERY:

PITCHED ROOF: TO BE FINISHED IN SLATE OR CONCRETE ROOF TILES IN SELECTED COLOUR OR SIMILAR APPROVED.

WALLS: SELECTED BRICKWORK WHERE INDICATED OTHERWISE PAINTED SAND / CEMENT RENDER OR SELF COLOURED

RENDER.

ALL WINDOWS AND DOORS, FRAMES AND LEAVES, TO BE

ALUMINIUM POWDER-COATED TO APPROVED COLOUR OR uPVC OR PAINTED TIMBER TO APPROVED COLOUR. SPANDREL PANEL / OBSCURE GLAZING WHERE INDICATED TO

SENSITIVE WINDOWS.

RAINWATER GOODS: GUTTERS, DOWNPIPES, AND FIXINGS TO BE uPVC OR ALUMINIUM POWDER COATED TO SELECTED COLOUR TO

MATCH ROOF SLATES

★ SOLAR PANELS: INDICATIVE SOLAR PANEL POSITION, FINAL SOLAR PANEL POSITION DEPENDS ON HOUSE ORIENTATION. THE

POSITION DEPENDS ON HOUSE ORIENTATION. THE SOLAR PANELS SHOWN ARE A PROVISIONAL OPTION TO SATISFY RENEWABLE ENERGY REQUIREMENTS OF BUILDING REGS PART L. SOLAR PANELS MAY BE OMITTED IN FAVOUR OF ALTERNATIVE RENEWABLE ENERGY SOURCE.