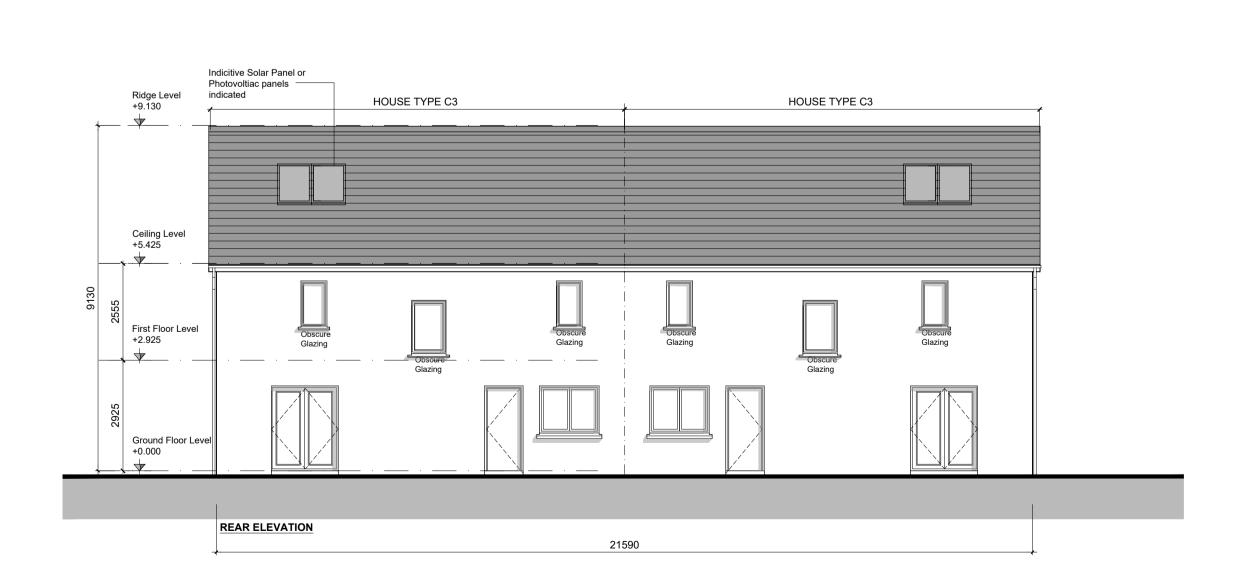

## NOTES ON FINISHES:

JOINERY:

\* SOLAR PANELS:

TO BE FINISHED IN SLATE OR CONCRETE ROOF TILES IN PITCHED ROOF: SELECTED COLOUR OR SIMILAR APPROVED.

SELECTED BRICKWORK WHERE INDICATED OTHERWISE PAINTED SAND / CEMENT RENDER OR SELF COLOURED WALLS:

ALL WINDOWS AND DOORS, FRAMES AND LEAVES, TO BE ALUMINIUM POWDER-COATED TO APPROVED COLOUR

OR upvc or painted timber to approved colour.
SPANDREL PANEL / OBSCURE GLAZING WHERE INDICATED TO SENSITIVE WINDOWS.

RAINWATER GOODS: GUTTERS, DOWNPIPES, AND FIXINGS TO BE uPVC OR ALUMINIUM POWDER COATED TO SELECTED COLOUR TO

MATCH ROOF SLATES

INDICATIVE SOLAR PANEL POSITION, FINAL SOLAR PANEL

POSITION DEPENDS ON HOUSE ORIENTATION. THE SOLAR PANELS SHOWN ARE A PROVISIONAL OPTION TO SATISFY RENEWABLE ENERGY REQUIREMENTS OF BUILDING REGS PART L. SOLAR PANELS MAY BE OMITTED IN FAVOUR OF ALTERNATIVE RENEWABLE ENERGY SOURCE.