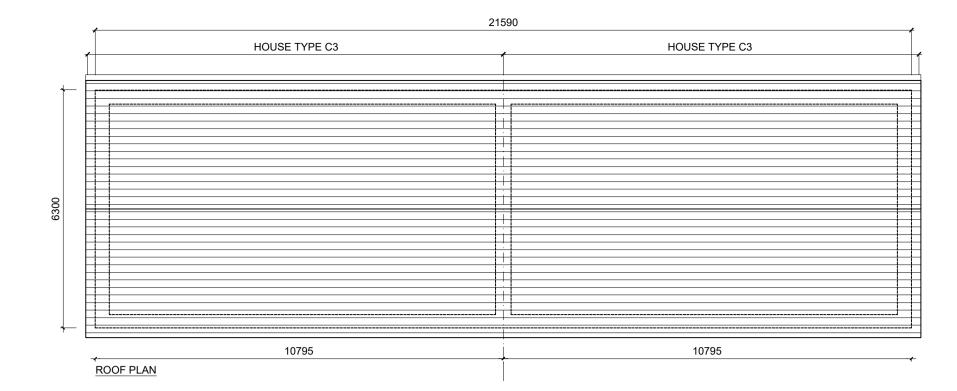

THIS DRAWING TO BE READ IN CONJUNCTION WITH ARCHITECT'S DRAWINGS, CONSULTANT ENGINEER'S DRAWINGS AND SPECIFICATIONS & LANDSCAPE ARCHITECTS DRAWINGS

GENERAL NOTES

REFER TO ARCHITECT'S SITE PLAN PL009-014 FOR NORTH ORIENTATION AND LEVELS.

LEVELS GIVEN ON HOUSE TYPE DRAWINGS ARE GIVEN TO A LOCAL ABSOLUTE ZERO LEVEL. FOR SPECIFIC LEVELS DEPENDING ON INDIVIDUAL UNIT LOCATION, REFER TO ARCHITECT'S CONTEXT SECTIONS AND ENGINEER'S DRAWINGS WHERE LEVELS ARE ARE ALL GIVEN IN RELATION TO LAND SURVEYOR'S BENCHMARK BASED ON MALIN HEAD DATUM LEVEL.