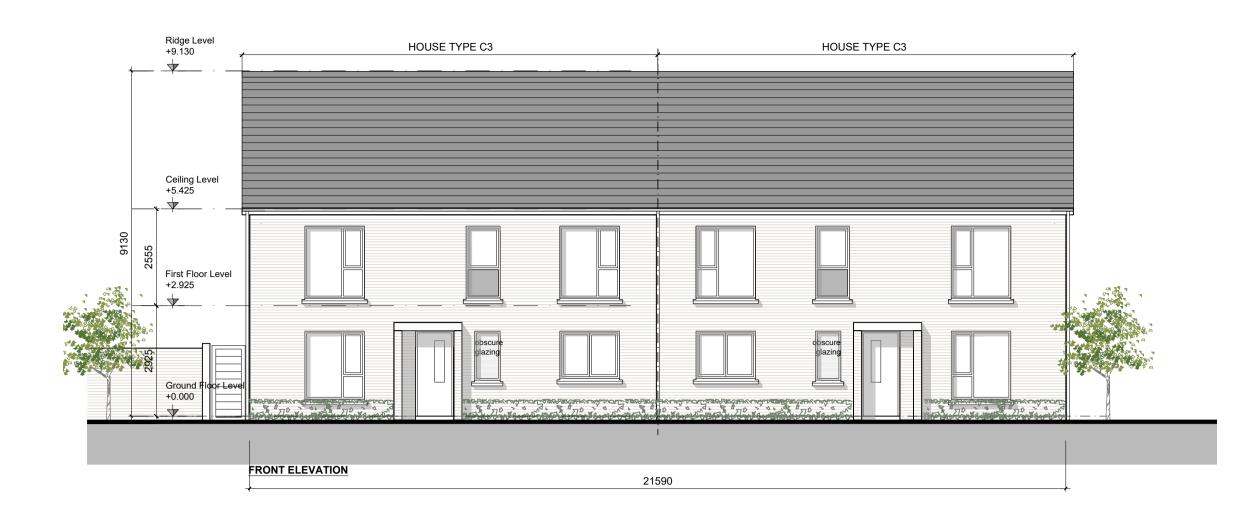

## NOTES ON FINISHES:

JOINERY:

\* SOLAR PANELS:

TO BE FINISHED IN SLATE OR CONCRETE ROOF TILES IN PITCHED ROOF: SELECTED COLOUR OR SIMILAR APPROVED.

SELECTED BRICKWORK WHERE INDICATED OTHERWISE PAINTED SAND / CEMENT RENDER OR SELF COLOURED WALLS:

ALL WINDOWS AND DOORS, FRAMES AND LEAVES, TO BE ALUMINIUM POWDER-COATED TO APPROVED COLOUR

OR upvc or painted timber to approved colour.
SPANDREL PANEL / OBSCURE GLAZING WHERE INDICATED TO SENSITIVE WINDOWS.

RAINWATER GOODS: GUTTERS, DOWNPIPES, AND FIXINGS TO BE uPVC OR ALUMINIUM POWDER COATED TO SELECTED COLOUR TO

MATCH ROOF SLATES

INDICATIVE SOLAR PANEL POSITION, FINAL SOLAR PANEL

POSITION DEPENDS ON HOUSE ORIENTATION. THE SOLAR PANELS SHOWN ARE A PROVISIONAL OPTION TO SATISFY RENEWABLE ENERGY REQUIREMENTS OF BUILDING REGS PART L. SOLAR PANELS MAY BE OMITTED IN FAVOUR OF ALTERNATIVE RENEWABLE ENERGY SOURCE.