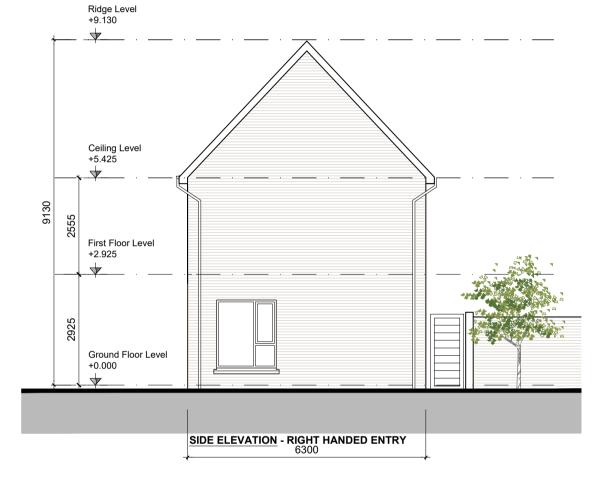

LEVELS GIVEN ON HOUSE TYPE DRAWINGS ARE GIVEN TO A LOCAL ABSOLUTE ZERO LEVEL. FOR SPECIFIC LEVELS DEPENDING ON INDIVIDUAL UNIT LOCATION, REFER TO ARCHITECT'S CONTEXT SECTIONS AND ENGINEER'S DRAWINGS WHERE LEVELS ARE ARE ALL GIVEN IN RELATION TO LAND SURVEYOR'S BENCHMARK BASED ON MALIN HEAD DATUM LEVEL.