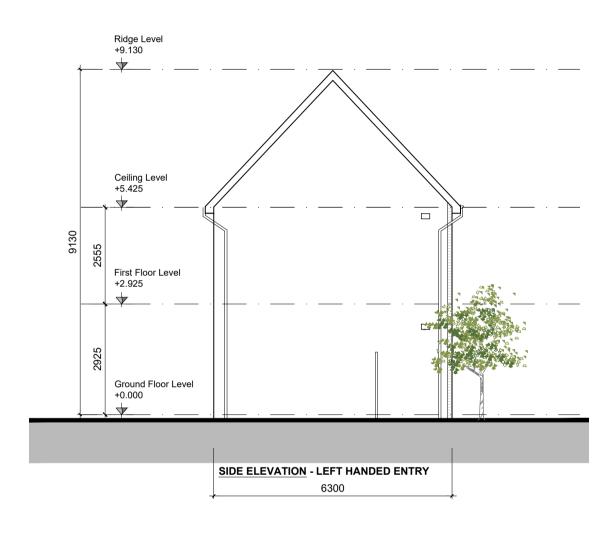

LEVELS GIVEN ON HOUSE TYPE DRAWINGS ARE GIVEN TO A LOCAL ABSOLUTE ZERO LEVEL. FOR SPECIFIC LEVELS DEPENDING ON INDIVIDUAL UNIT LOCATION, REFER TO ARCHITECT'S CONTEXT SECTIONS AND ENGINEER'S DRAWINGS WHERE LEVELS ARE ARE ALL GIVEN IN RELATION TO LAND SURVEYOR'S BENCHMARK BASED ON MALIN HEAD DATUM LEVEL.