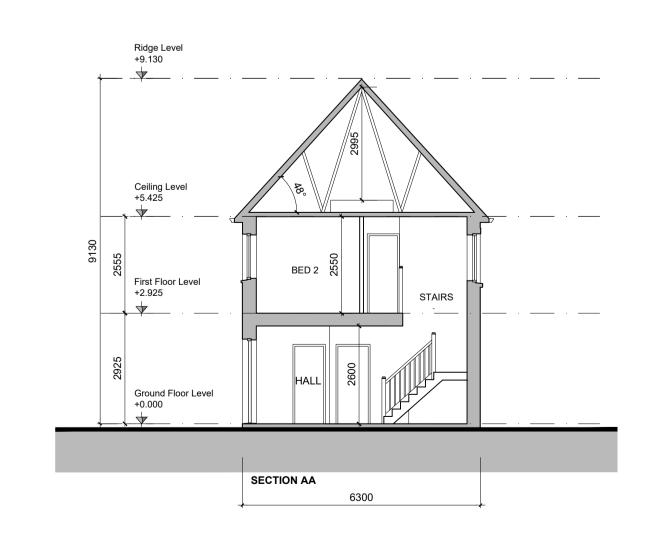

THIS DRAWING TO BE READ IN CONJUNCTION WITH ARCHITECT'S DRAWINGS, CONSULTANT ENGINEER'S DRAWINGS AND SPECIFICATIONS & LANDSCAPE ARCHITECTS DRAWINGS

GENERAL NOTES

REFER TO ARCHITECT'S SITE PLAN PL009-014 FOR NORTH ORIENTATION AND LEVELS.

LEVELS GIVEN ON HOUSE TYPE DRAWINGS ARE GIVEN TO A LOCAL ABSOLUTE ZERO LEVEL. FOR SPECIFIC LEVELS DEPENDING ON INDIVIDUAL UNIT LOCATION, REFER TO ARCHITECT'S CONTEXT SECTIONS AND ENGINEER'S DRAWINGS WHERE LEVELS ARE ARE ALL GIVEN IN RELATION TO LAND SURVEYOR'S BENCHMARK BASED ON MALIN HEAD DATUM LEVEL.