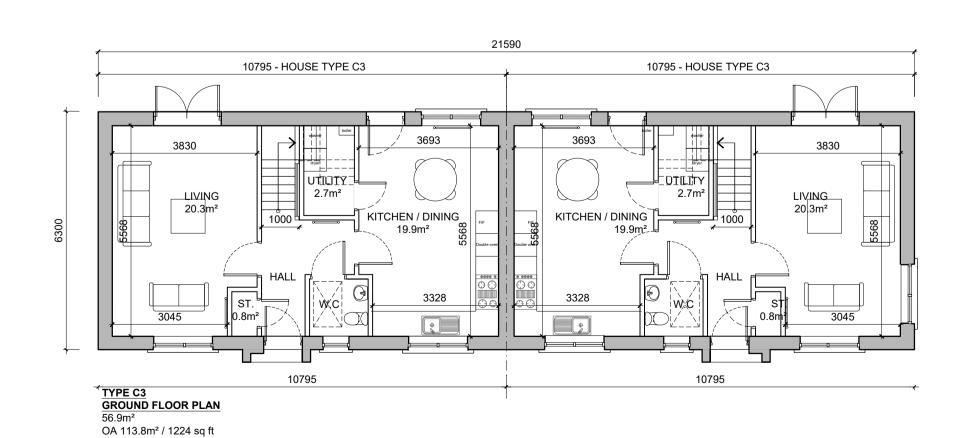

THIS DRAWING TO BE READ IN CONJUNCTION WITH ARCHITECT'S DRAWINGS, CONSULTANT ENGINEER'S DRAWINGS AND SPECIFICATIONS & LANDSCAPE ARCHITECTS DRAWINGS

GENERAL NOTES

REFER TO ARCHITECT'S SITE PLAN PL009-014 FOR NORTH ORIENTATION AND LEVELS.

LEVELS GIVEN ON HOUSE TYPE DRAWINGS ARE GIVEN TO A LOCAL ABSOLUTE ZERO LEVEL. FOR SPECIFIC LEVELS DEPENDING ON INDIVIDUAL UNIT LOCATION, REFER TO ARCHITECT'S CONTEXT SECTIONS AND ENGINEER'S DRAWINGS WHERE LEVELS ARE ARE ALL GIVEN IN RELATION TO LAND SURVEYOR'S BENCHMARK BASED ON MALIN HEAD DATUM LEVEL.