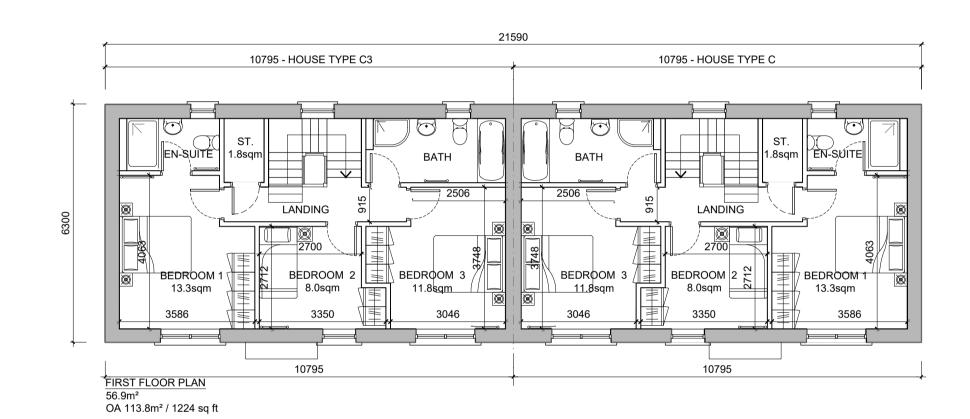

LEVELS GIVEN ON HOUSE TYPE DRAWINGS ARE GIVEN TO A LOCAL ABSOLUTE ZERO LEVEL. FOR SPECIFIC LEVELS DEPENDING ON INDIVIDUAL UNIT LOCATION, REFER TO ARCHITECT'S CONTEXT SECTIONS AND ENGINEER'S DRAWINGS WHERE LEVELS ARE ARE ALL GIVEN IN RELATION TO LAND SURVEYOR'S BENCHMARK BASED ON MALIN HEAD DATUM LEVEL.