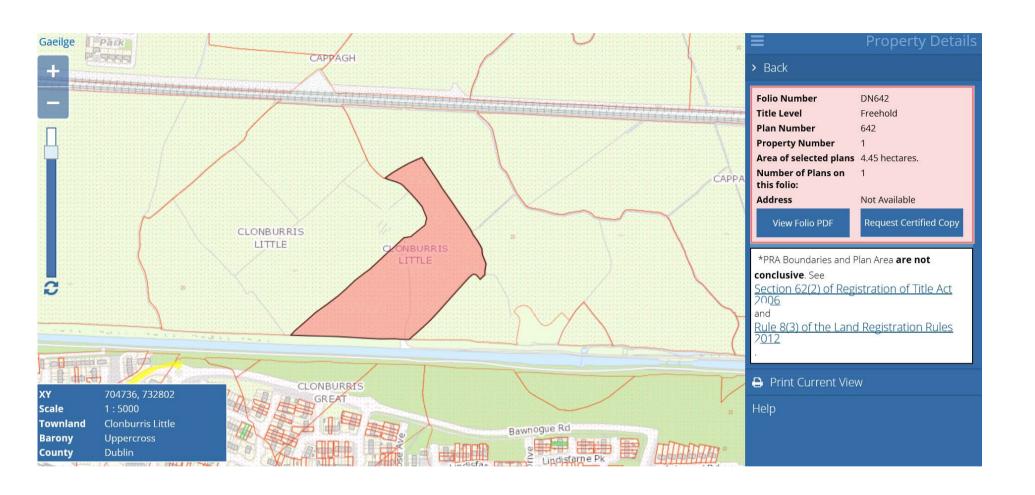

E-mail:

South Dublin County Council County Hall Tallaght Dublin 24 D24 A3XC

Our client: Cairn Homes Properties Limited Residential development site at Clonburris being the property comprised in folios 4427, 1084, 4558, 642, 24309F, 5305 of the Register County Dublin and approximately one acre of the lands at Cappagh, County Dublin.

Dear Sirs

We act for Cairn Homes Properties Limited, the party entitled to be registered owner of the above referenced property.

We attach copies of the Land Registry maps which show the property of Cairn Homes Properties Limited shaded red, being the property contained in the above folios of the register County Dublin. We also attach a further map showing the acre of land at Cappagh acquired by our client outlined in red, which said portion of land is currently pending first registration with the Property Registration Authority.