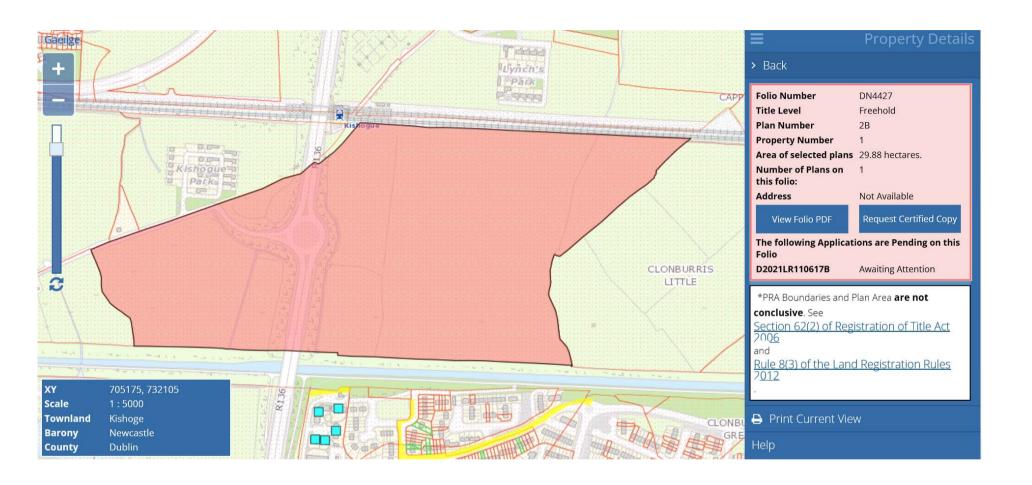

E-mail:

South Dublin County Council County Hall Tallaght Dublin 24 D24 A3XC

Our client: Cairn Homes Properties Limited Residential development site at Clonburris being the property comprised in folios 4427, 1084, 4558, 642, 24309F, 5305 of the Register County Dublin and approximately one acre of the lands at Cappagh, County Dublin.

Dear Sirs

We act for Cairn Homes Properties Limited, the party entitled to be registered owner of the above referenced property.

We attach copies of the Land Registry maps which show the property of Cairn Homes Properties Limited shaded red, being the property contained in the above folios of the register County Dublin. We also attach a further map showing the acre of land at Cappagh acquired by our client outlined in red, which said portion of land is currently pending first registration with the Property Registration Authority.