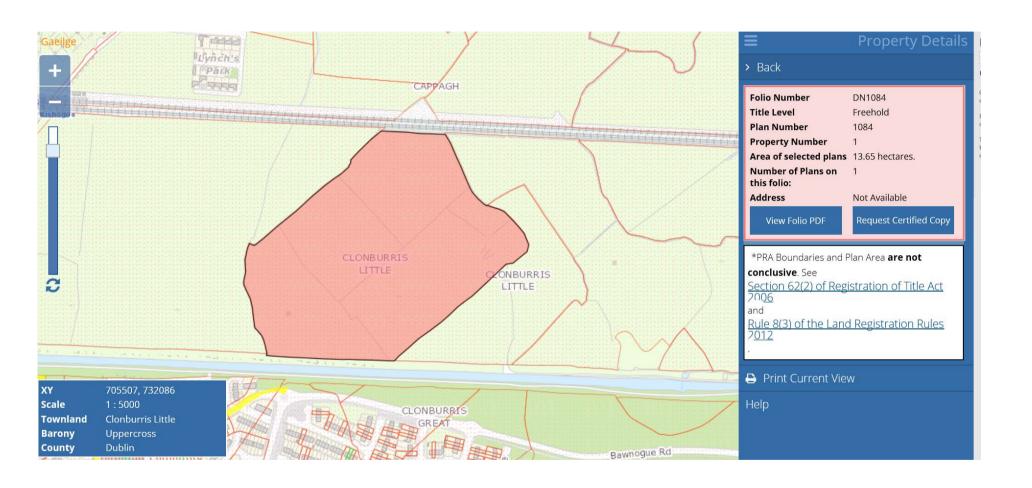

E-mail:

South Dublin County Council County Hall Tallaght Dublin 24 D24 A3XC

Our client: Cairn Homes Properties Limited Residential development site at Clonburris being the property comprised in folios 4427, 1084, 4558, 642, 24309F, 5305 of the Register County Dublin and approximately one acre of the lands at Cappagh, County Dublin.

Dear Sirs

We act for Cairn Homes Properties Limited, the party entitled to be registered owner of the above referenced property.

We attach copies of the Land Registry maps which show the property of Cairn Homes Properties Limited shaded red, being the property contained in the above folios of the register County Dublin. We also attach a further map showing the acre of land at Cappagh acquired by our client outlined in red, which said portion of land is currently pending first registration with the Property Registration Authority.