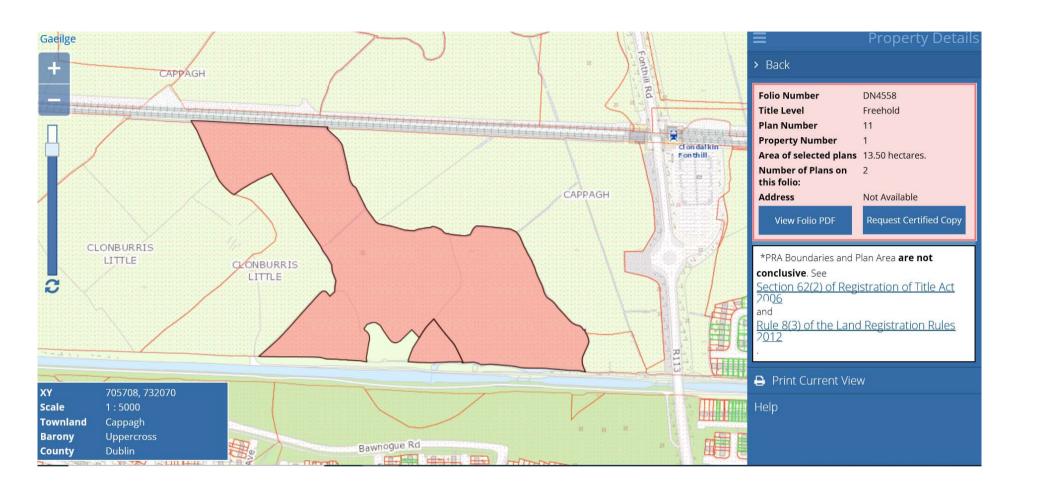

E-mail:

South Dublin County Council County Hall Tallaght Dublin 24 D24 A3XC

Our client: Cairn Homes Properties Limited Residential development site at Clonburris being the property comprised in folios 4427, 1084, 4558, 642, 24309F, 5305 of the Register County Dublin and approximately one acre of the lands at Cappagh, County Dublin.

Dear Sirs

We act for Cairn Homes Properties Limited, the party entitled to be registered owner of the above referenced property.

We attach copies of the Land Registry maps which show the property of Cairn Homes Properties Limited shaded red, being the property contained in the above folios of the register County Dublin. We also attach a further map showing the acre of land at Cappagh acquired by our client outlined in red, which said portion of land is currently pending first registration with the Property Registration Authority.