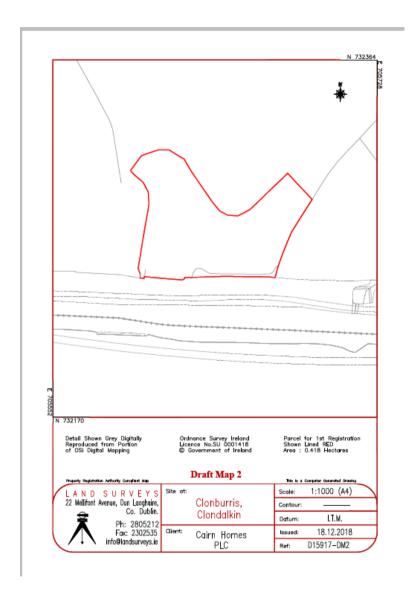

Dear Sirs

We act for Cairn Homes Properties Limited, the party entitled to be registered owner of the above referenced property.

We attach copies of the Land Registry maps which show the property of Cairn Homes Properties Limited shaded red, being the property contained in the above folios of the register County Dublin. We also attach a further map showing the acre of land at Cappagh acquired by our client outlined in red, which said portion of land is currently pending first registration with the Property Registration Authority.