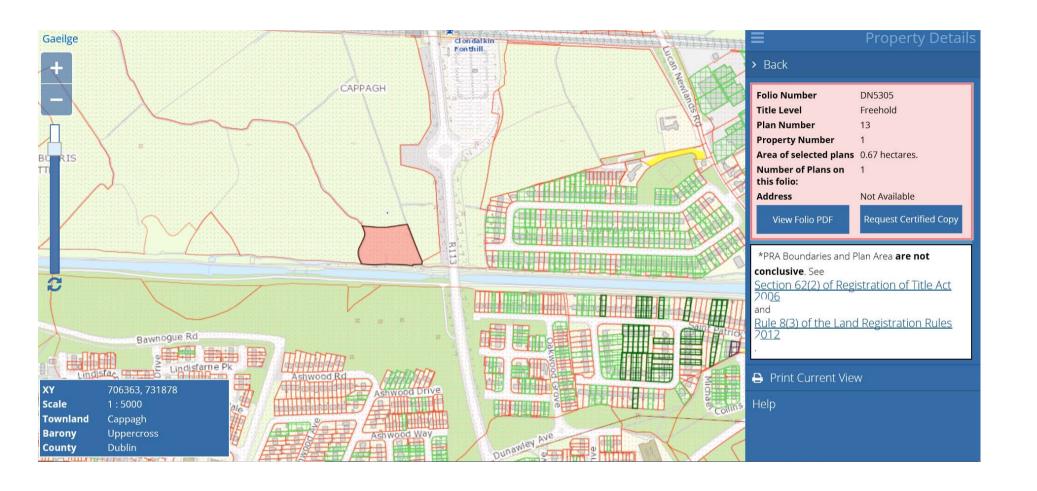

Dear Sirs

We act for Cairn Homes Properties Limited, the party entitled to be registered owner of the above referenced property.

We attach copies of the Land Registry maps which show the property of Cairn Homes Properties Limited shaded red, being the property contained in the above folios of the register County Dublin. We also attach a further map showing the acre of land at Cappagh acquired by our client outlined in red, which said portion of land is currently pending first registration with the Property Registration Authority.