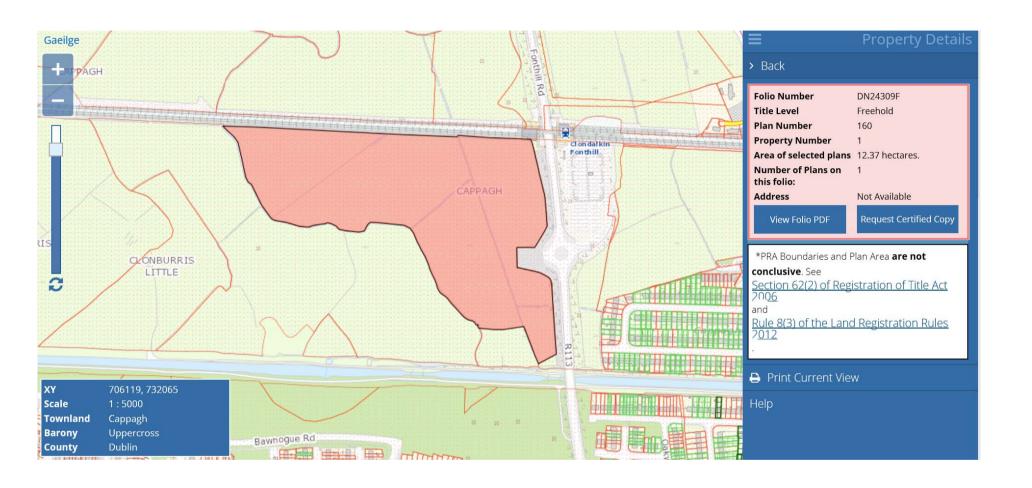

Dear Sirs

We act for Cairn Homes Properties Limited, the party entitled to be registered owner of the above referenced property.

We attach copies of the Land Registry maps which show the property of Cairn Homes Properties Limited shaded red, being the property contained in the above folios of the register County Dublin. We also attach a further map showing the acre of land at Cappagh acquired by our client outlined in red, which said portion of land is currently pending first registration with the Property Registration Authority.