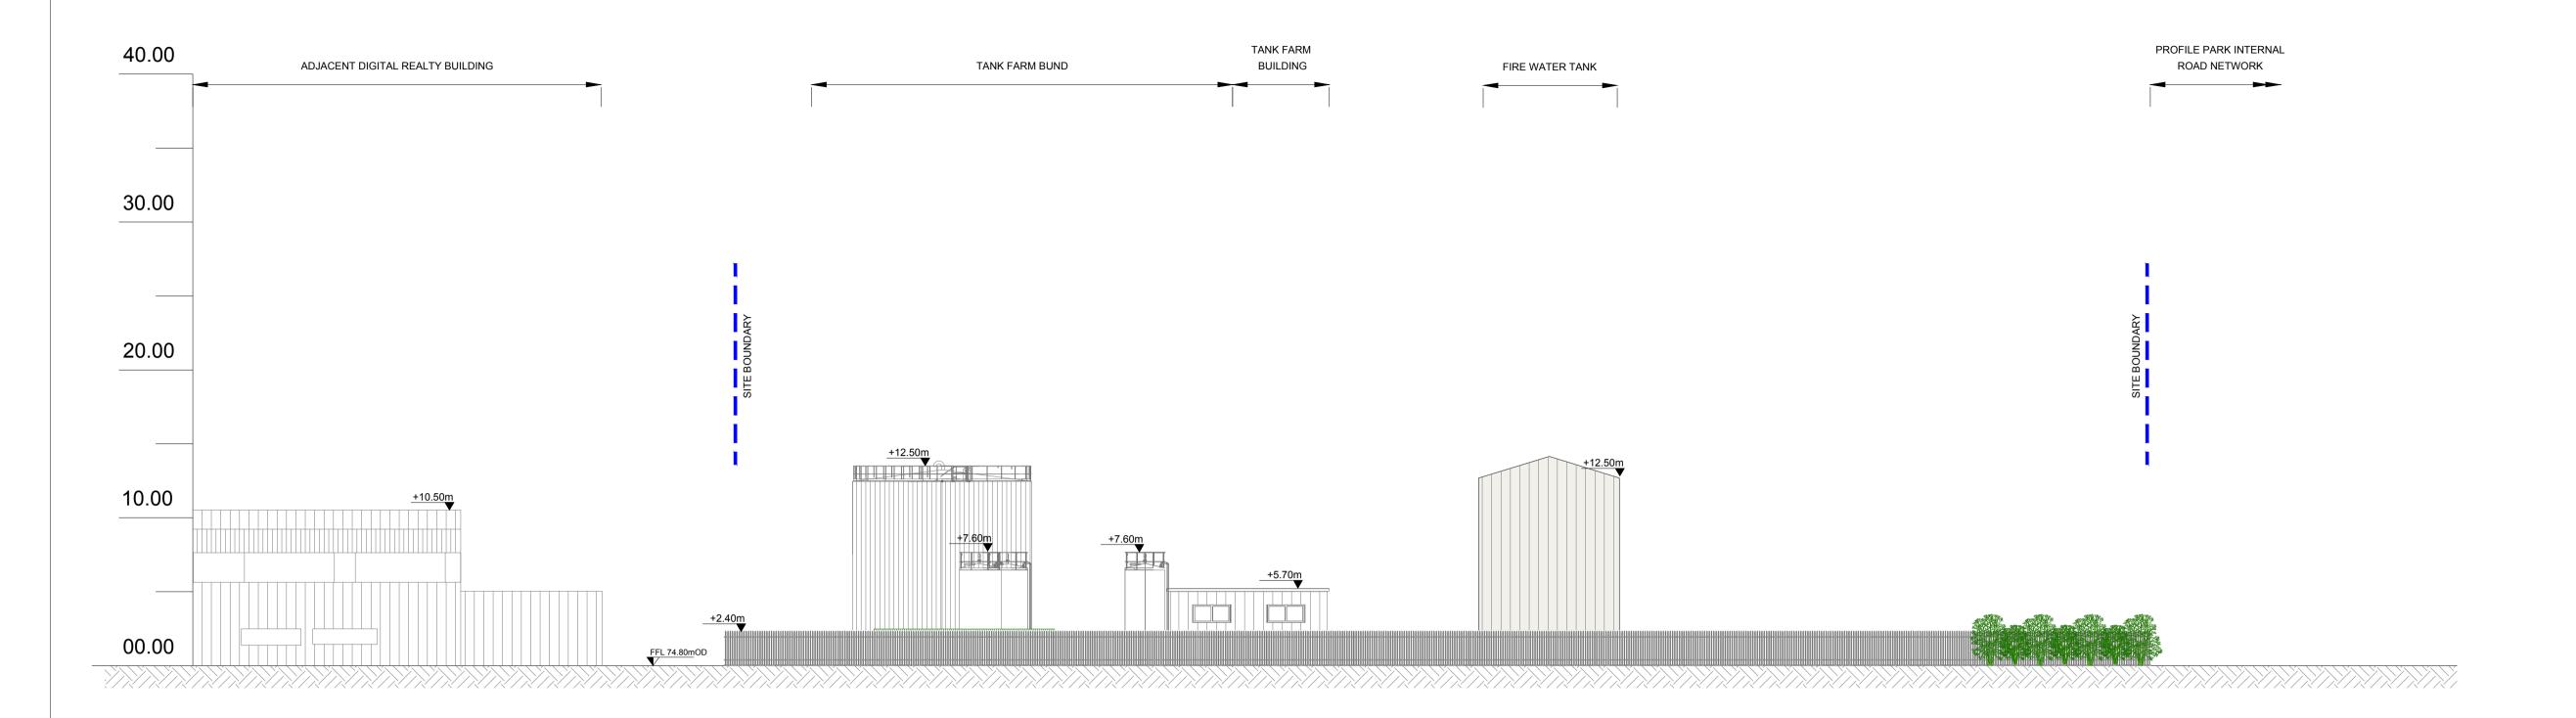

## **CONTIGUOUS ELEVATION E**

- Scale 1:250

As agreed with South Dublin County Council in the pre-application consultation meeting the final finishes, including cladding materials and colour codes, will be agreed with the Council post planning through planning condition. Greener Ideas Limited will ensure only Council approved finished are applied on site.

Project:

PROFILE PARK POWER PLANT

Title:

CONTIGUOUS ELEVATION Sheet 3 of 3

1:250 Scale @ A1: Prepared by: Checked: Date: M. McCarthy June 2021 M. Nolan Project Director: S. Tinnelly Drawing Status: Planning