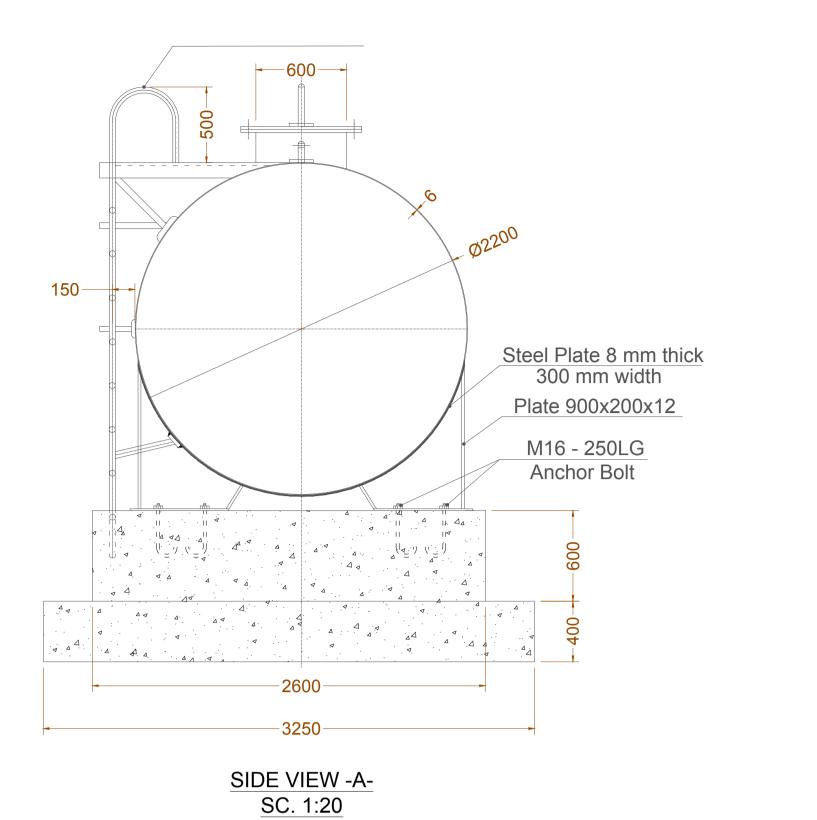

Project:

PROFILE PARK POWER PLANT

Title

TREATED WATER TANK
TYPICAL DETAILS

| Scale @ A1:              | 1:20                    |                    |  |
|--------------------------|-------------------------|--------------------|--|
| Prepared by:<br>M. Nolan | Checked:<br>M. McCarthy | Date:<br>June 2021 |  |
| Project Director:        | S. Tinnelly             |                    |  |
| Drawing Status:          | Planning                |                    |  |