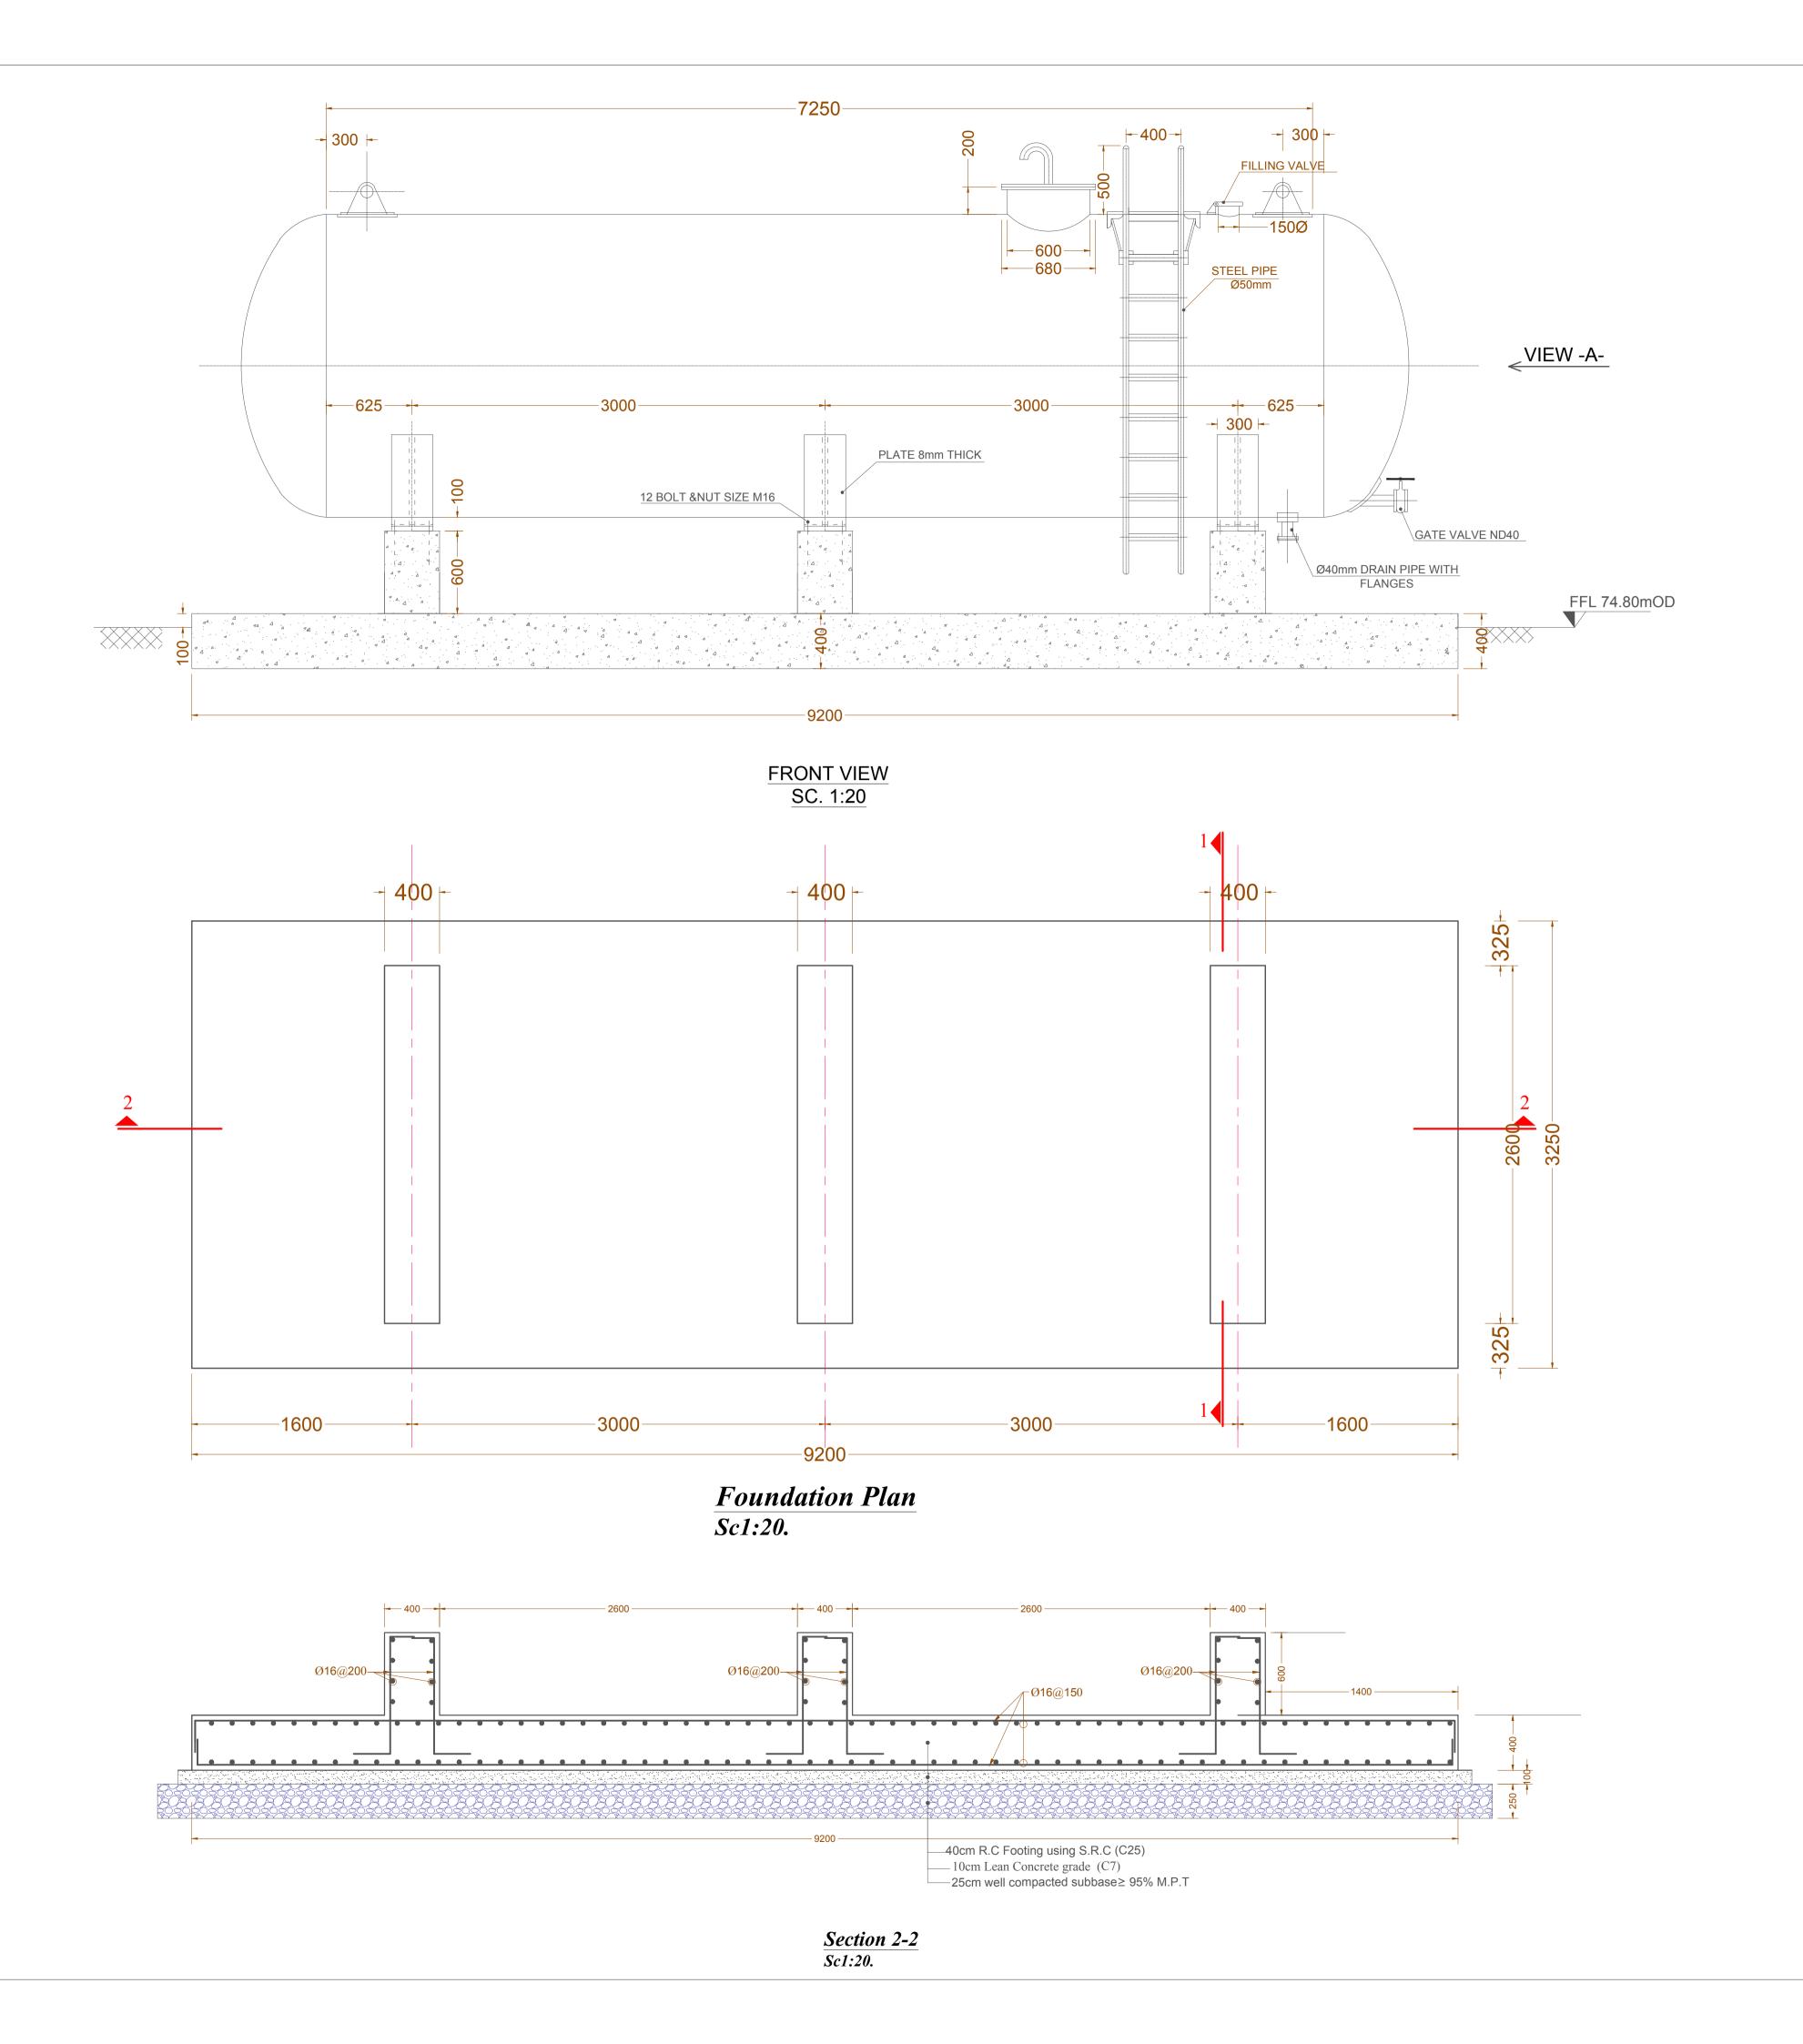

Project:

PROFILE PARK POWER PLANT

Title

TREATED WATER TANK
TYPICAL DETAILS

| Scale @ A1:              | 1:20                    |                    |  |
|--------------------------|-------------------------|--------------------|--|
| Prepared by:<br>M. Nolan | Checked:<br>M. McCarthy | Date:<br>June 2021 |  |
| Project Director:        | S. Tinnelly             |                    |  |
| Drawing Status:          | Planning                |                    |  |