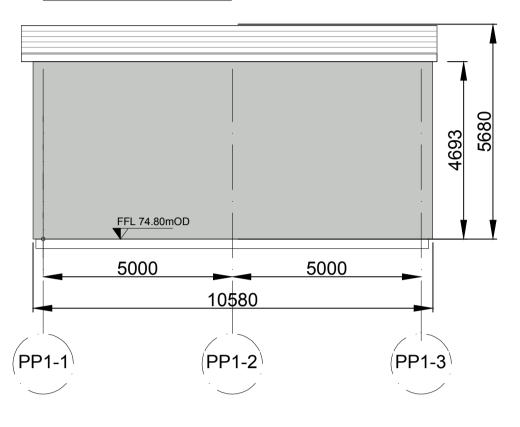

## Elevation S1

Section S2

Project:

PROFILE PARK POWER PLANT

Title |

TANK FARM BUILDING PLAN, ELEVATIONS & SECTION

Scale @ A1: 1:100

Prepared by: Checked: Date:
M. Nolan M. McCarthy June 2021

Project Director: S. Tinnelly

Drawing Status: Planning