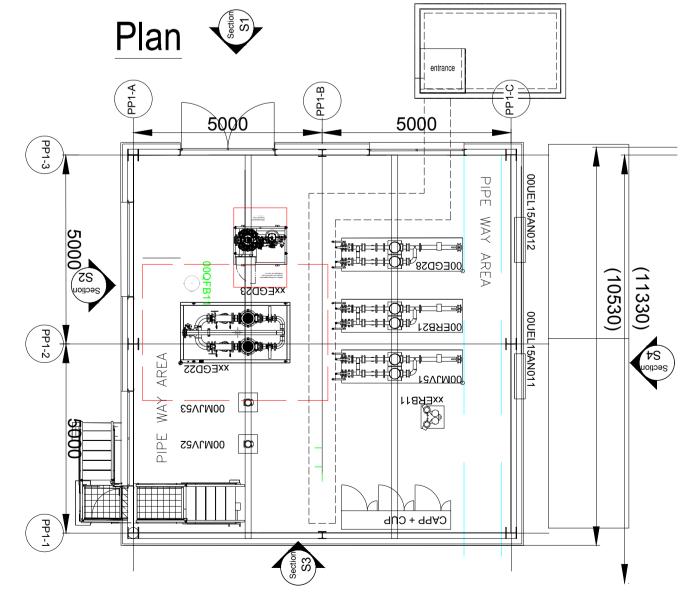

Project:

PROFILE PARK POWER PLANT

Title |

TANK FARM BUILDING PLAN, ELEVATIONS & SECTION

Scale @ A1: 1:100

Prepared by: Checked: Date:
M. Nolan M. McCarthy June 2021

Project Director: S. Tinnelly

Drawing Status: Planning