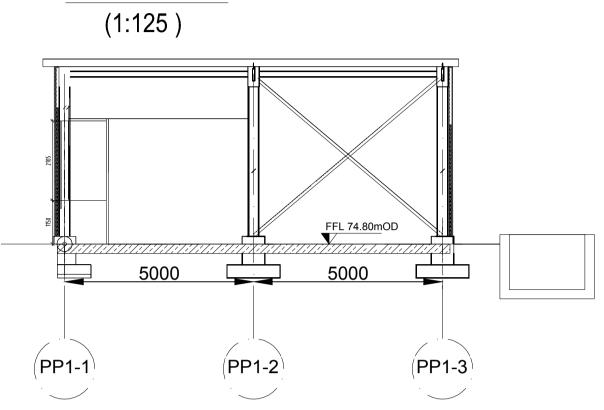

## Elevation S1

Section S2

Project:

PROFILE PARK POWER PLANT

Title |

TANK FARM BUILDING PLAN, ELEVATIONS & SECTION

Scale @ A1: 1:100

Prepared by: Checked: Date:
M. Nolan M. McCarthy June 2021

Project Director: S. Tinnelly

Drawing Status: Planning