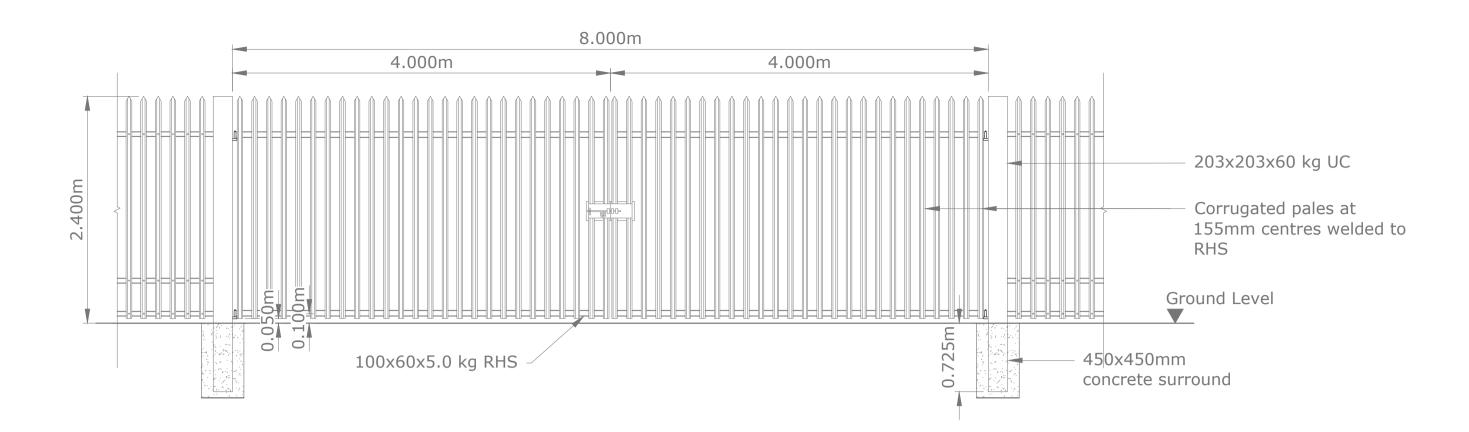

## TYPICAL ARRANGEMENT FOR STEEL PALISADE/PALLIDINE GATE

TYPICAL ARRANGEMENT FOR STEEL PALISADE/PALLIDINE FENCE

## NOTES:

- FIGURED DIMENSIONS ONLY TO BE TAKEN FROM THIS DRAWING.
- 2. ALL DRAWINGS TO BE CHECKED BY THE CONTRACTOR ON SITE
- 3. ENGINEER/EMPLOYERS REPRESENTATIVE, AS APPROPRIATE, TO BE INFORMED BY THE CONTRACTOR OF ANY DISCREPANCIES
- BEFORE ANY WORK COMMENCES 4. THE CONTRACTOR SHALL UNDERTAKE A THOROUGH CHECK FOR THE ACTUAL LOCATION OF ALL SERVICES/UTILITIES, ABOVE AND BELOW GROUND, BEFORE ANY WORK COMMENCES
- 5. ALL LEVELS SHOWN RELATE TO ORDNANCE SURVEY DATUM AT MALIN HEAD