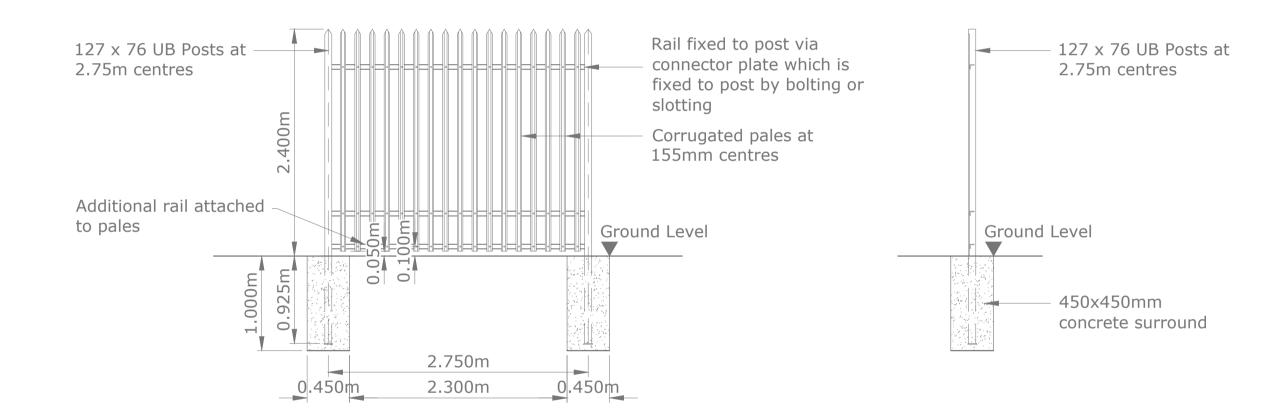

## TYPICAL ARRANGEMENT FOR STEEL PALISADE/PALLIDINE GATE

TYPICAL ARRANGEMENT FOR STEEL PALISADE/PALLIDINE FENCE

## NOTES:

- FIGURED DIMENSIONS ONLY TO BE TAKEN FROM THIS DRAWING.
- 2. ALL DRAWINGS TO BE CHECKED BY THE CONTRACTOR ON SITE
- 3. ENGINEER/EMPLOYERS REPRESENTATIVE, AS APPROPRIATE, TO BE INFORMED BY THE CONTRACTOR OF ANY DISCREPANCIES
- BEFORE ANY WORK COMMENCES 4. THE CONTRACTOR SHALL UNDERTAKE A THOROUGH CHECK FOR THE ACTUAL LOCATION OF ALL SERVICES/UTILITIES, ABOVE AND BELOW GROUND, BEFORE ANY WORK COMMENCES
- 5. ALL LEVELS SHOWN RELATE TO ORDNANCE SURVEY DATUM AT MALIN HEAD