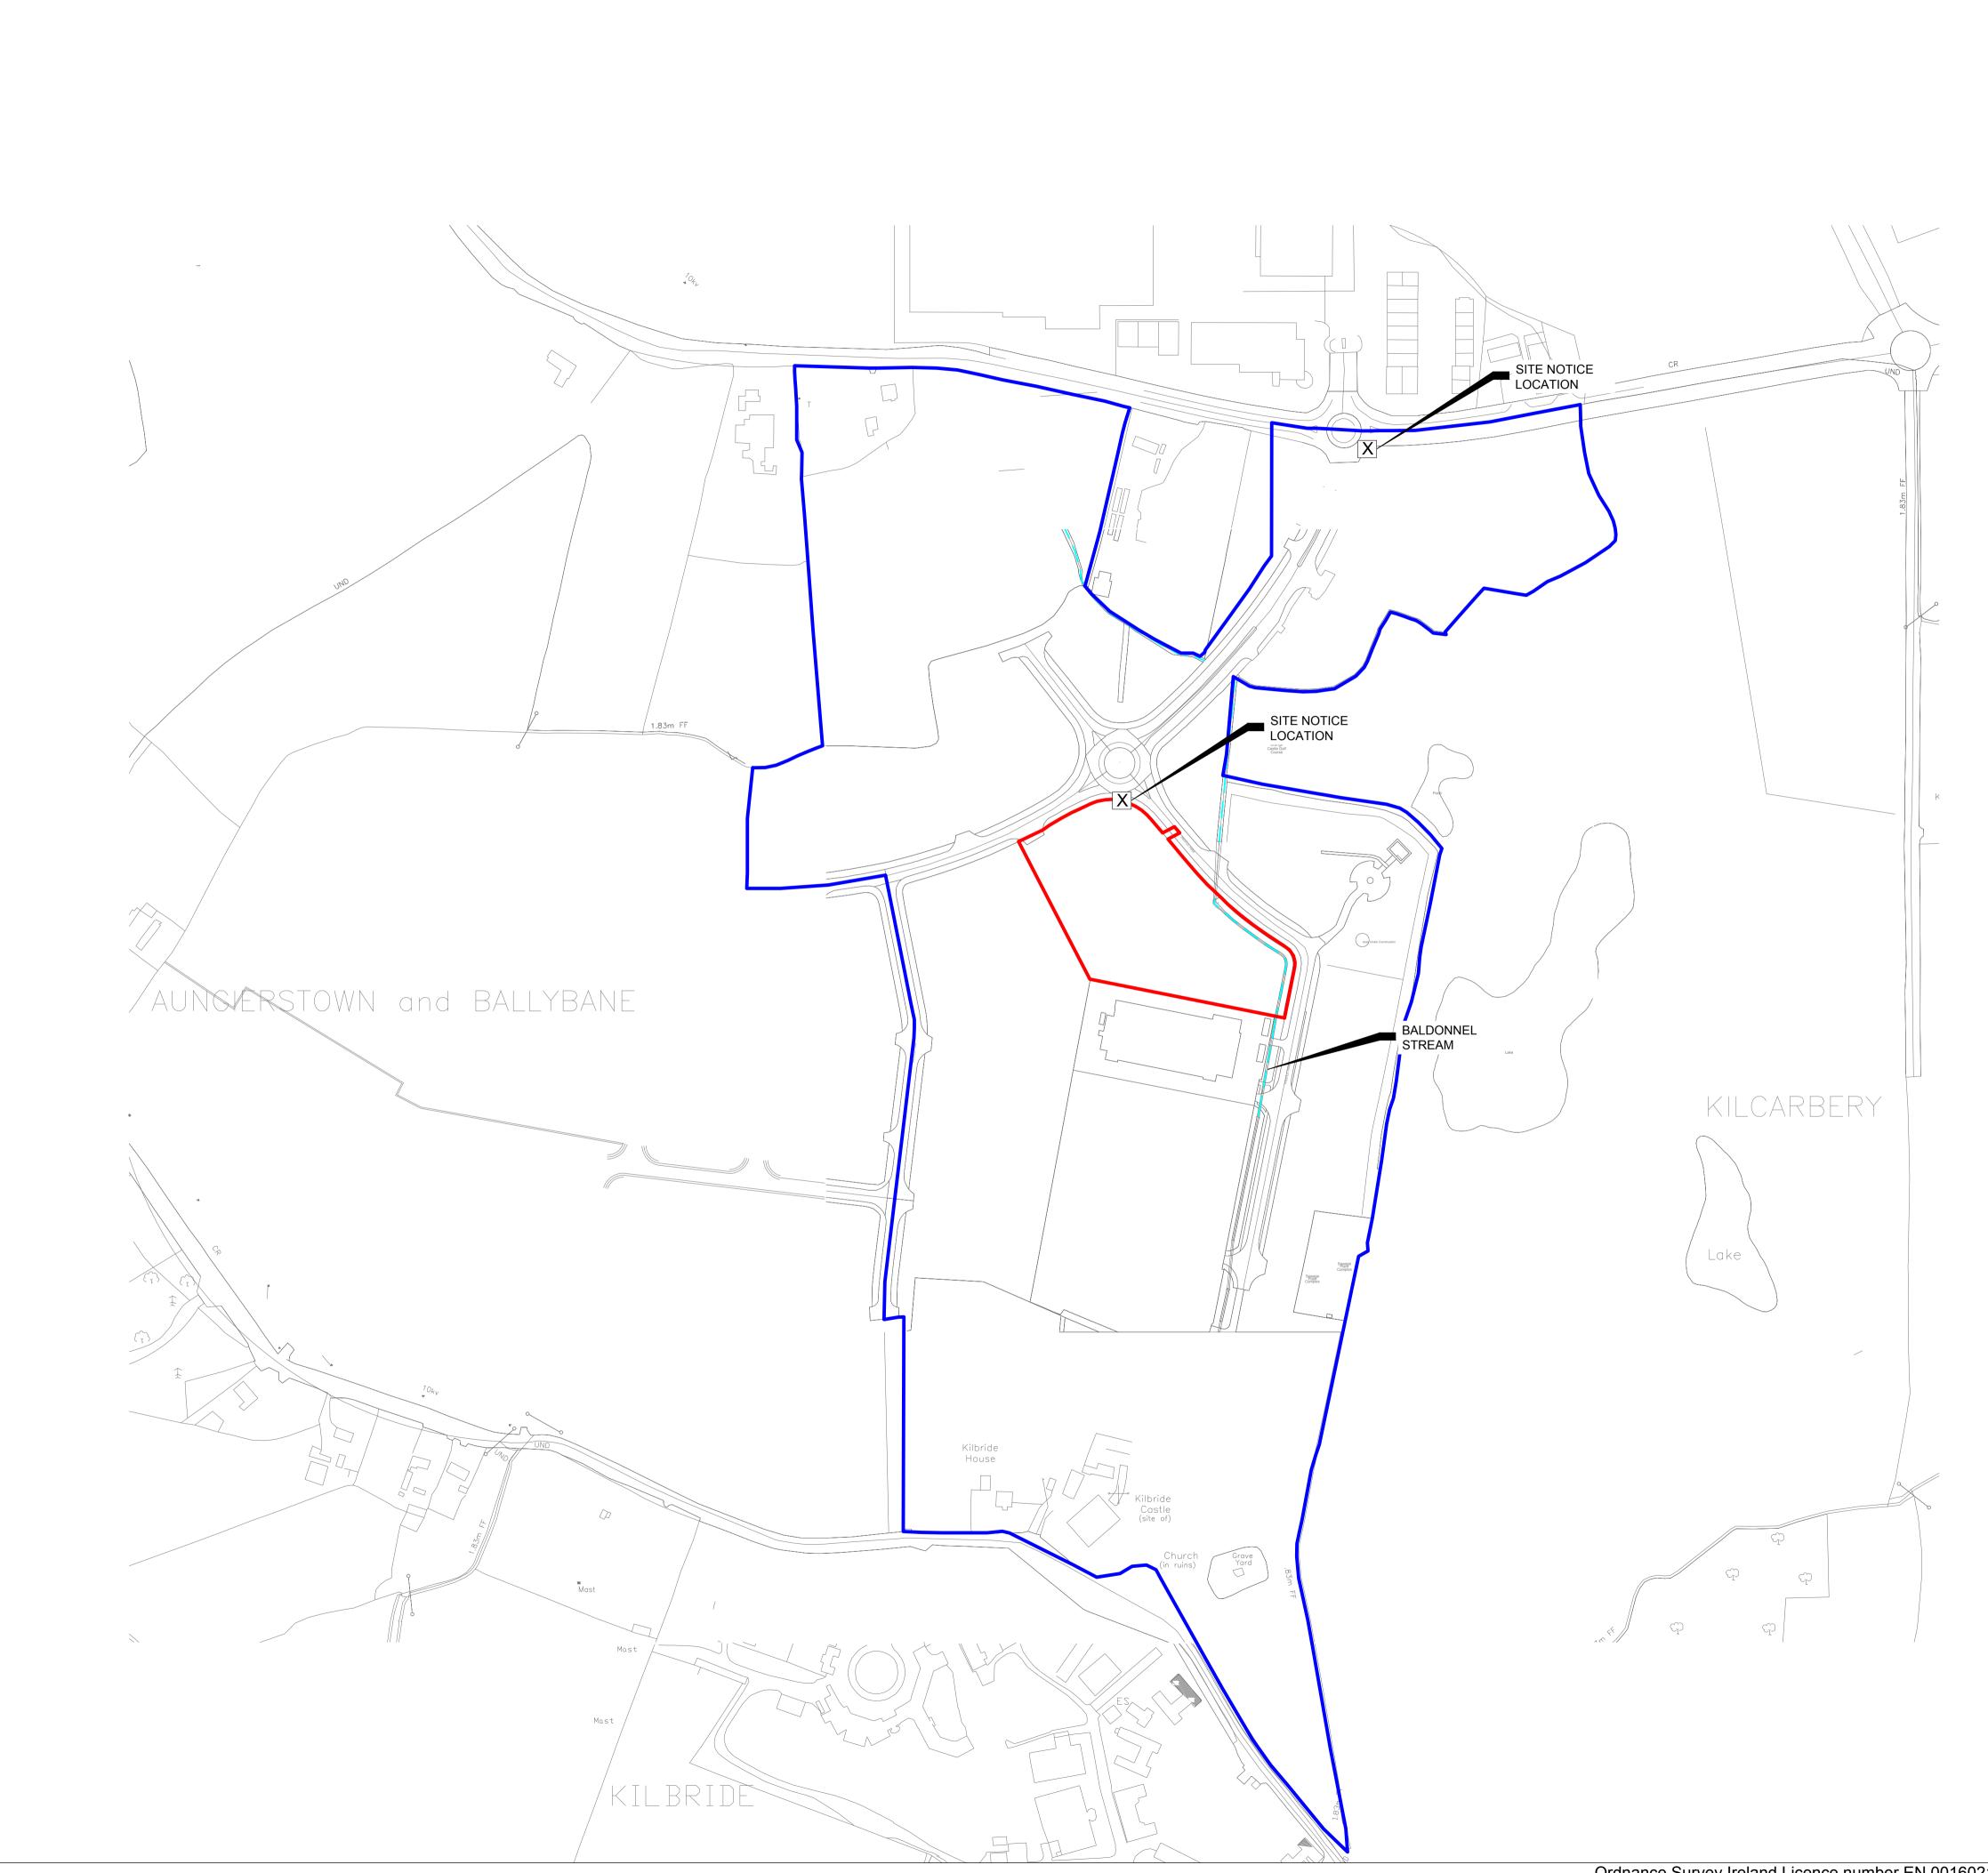

THE INFORMATION ON THIS DRAWING IS TO THE ORDNANCE SURVEY IRELAND ITM COORDINATE SYSTEM

APPLICANT'S

LANDHOLDING

## **GENERAL LEGEND**

PLANNING APPLICATION

BOUNDARY

SITE NOTICE LOCATION

A second Site Location Map is provided as 11069-2002 In order to indicate the full extent of Landownership and also the location of the second Site Notice;.

## CO. DUBLIN

OSI 1:2,500 Sheet No's: 3325-B, 3325-D, 3326-A & 3326-C.

Ordnance Survey Ireland Licence number EN 0016021. © Ordnance Survey Ireland/Government of Ireland

Project:

PROFILE PARK POWER PLANT

SITE LOCATION MAP AT 1:2,500