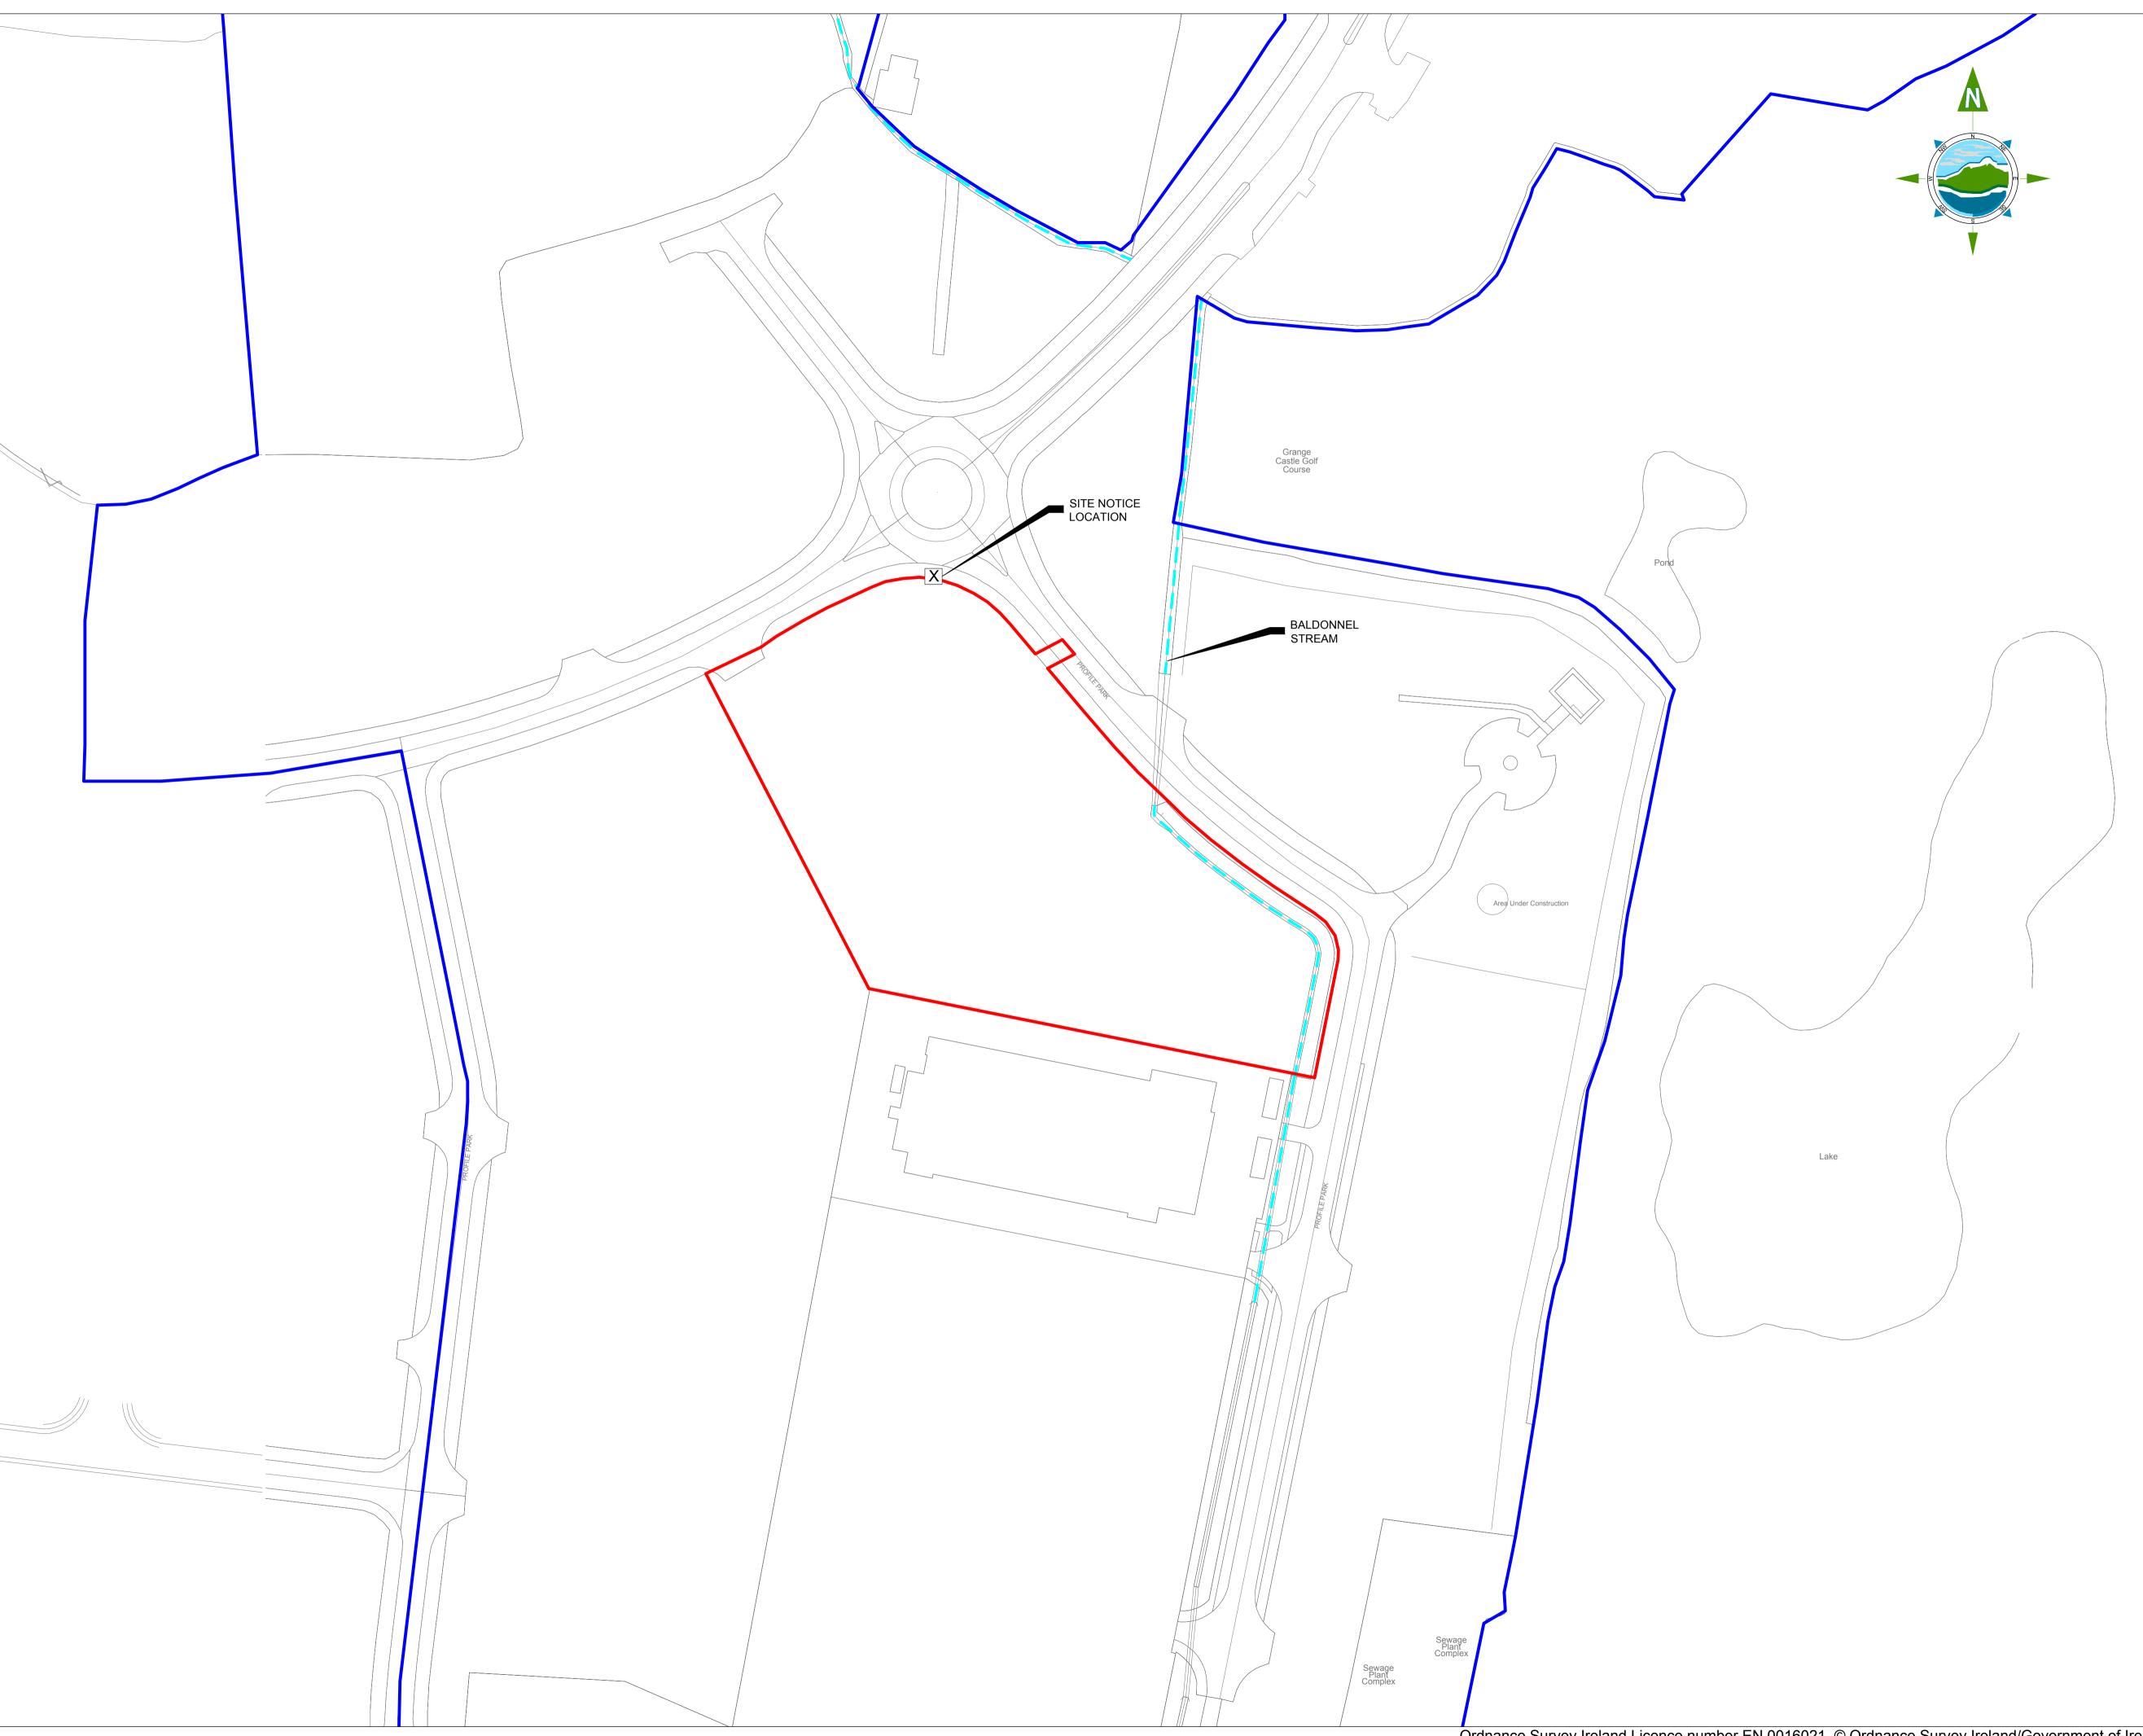

THE INFORMATION ON THIS DRAWING IS TO THE ORDNANCE SURVEY IRELAND ITM COORDINATE SYSTEM

APPLICANT'S

LANDHOLDING

## **GENERAL LEGEND**

PLANNING APPLICATION

BOUNDARY

SITE NOTICE LOCATION

A second Site Location Map is provided as 11069-2002 In order to indicate the full extent of Landownership and also the location of the second Site Notice;.

## CO. DUBLIN

OSI 1:2,500 Sheet No's: 3325-B, 3325-D, 3326-A & 3326-C.

Ordnance Survey Ireland Licence number EN 0016021. © Ordnance Survey Ireland/Government of Ireland

Project:

PROFILE PARK **POWER PLANT** 

SITE LOCATION MAP AT 1:1,000

1:1,000 Scale @ A1: Checked: Prepared by:

M. McCarthy June2021 M. Nolan Project Director: S. Tinnelly

Drawing Status: Planning

Block 10-4, Blanchardstown Corporate Park, Dublin 15, Ireland.
tel: +353-(0)1-8030406
fax:+353-(0)1-8030409
e-mail: dublin@tobin.ie